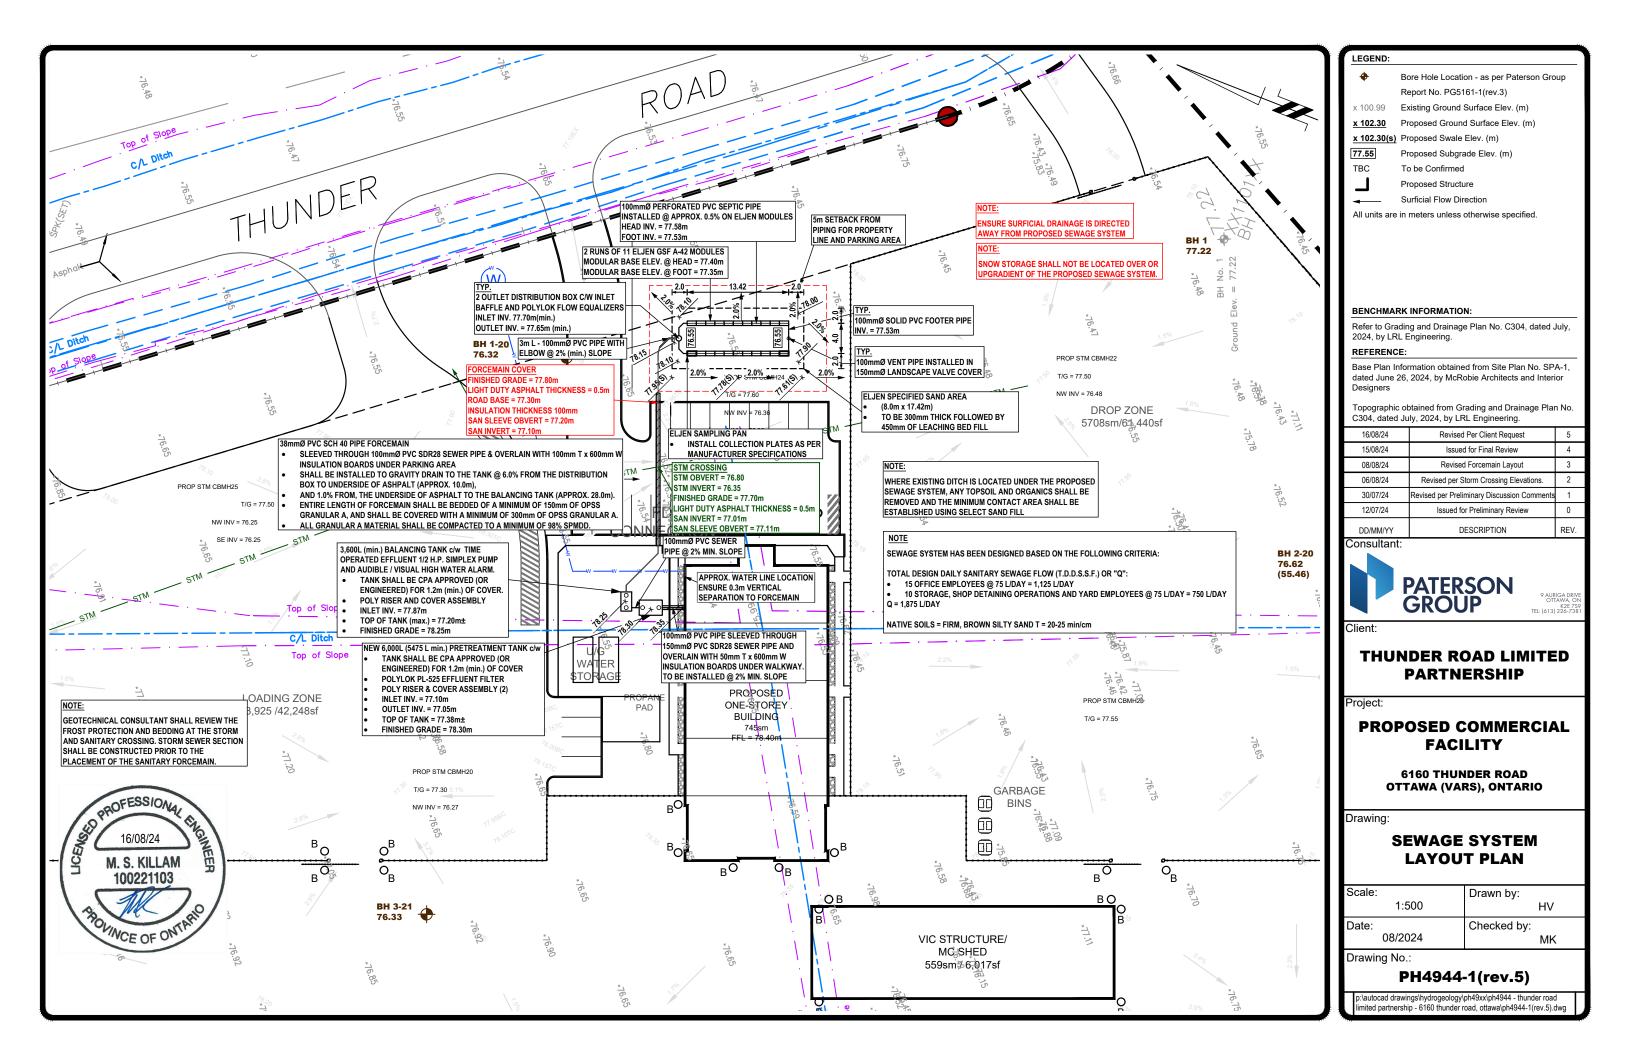

# PARTNERSHIP

THUNDER ROAD LIMITED

9 AURIGA K2E 7 TEL: (613) 226-73

| 16/08/24    | Revised per Client Request                  | 5    |
|-------------|---------------------------------------------|------|
| 15/08/24    | Issued for Final Review                     | 4    |
| 08/08/24    | Revised Forcemain Layout                    | 3    |
| 06/08/24    | Revised per Storm Crossing Elevations.      | 2    |
| 30/07/24    | Revised per Preliminary Discussion Comments | 1    |
| 12/07/24    | Issued for Preliminary Review               | 0    |
| DD/MM/YY    | DESCRIPTION                                 | REV. |
| Consultant. |                                             |      |