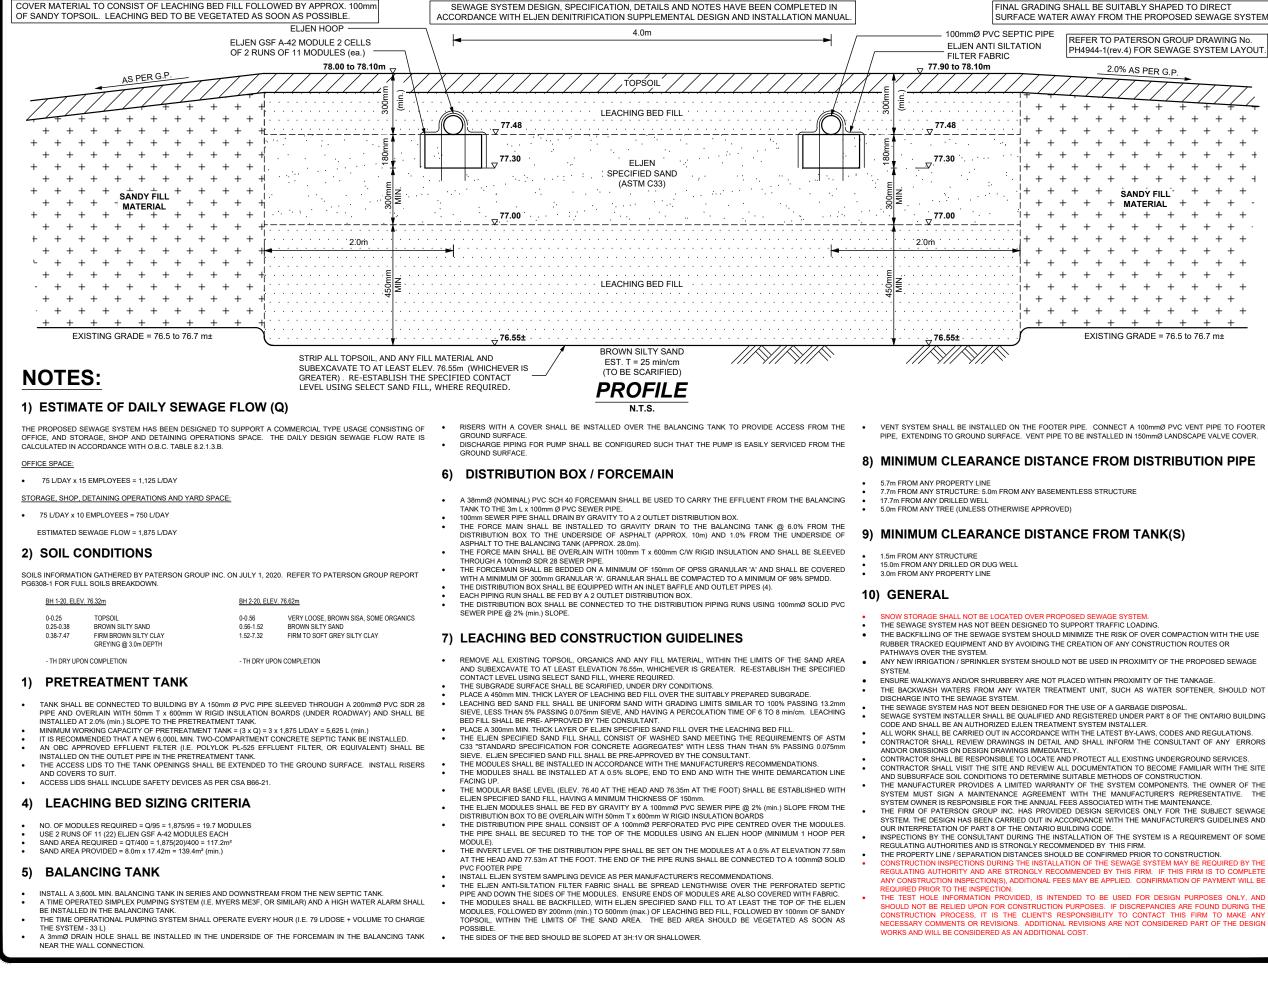

| SHAPED TO DIRECT<br>PROPOSED SEWAGE SYSTEM.          |
|------------------------------------------------------|
| ON GROUP DRAWING No.                                 |
| R SEWAGE SYSTEM LAYOUT.                              |
| ER G.P.                                              |
|                                                      |
| + + + + + +                                          |
| + + + + +                                            |
| $\begin{array}{cccccccccccccccccccccccccccccccccccc$ |
|                                                      |
| + + + + +                                            |
| + + + + +                                            |
|                                                      |
| RIAL + + + -<br>+ + + + +                            |
| · · · · · · · · · · · · · · · · · · ·                |
| + + + + +                                            |
| + + + +                                              |
| + + + + +                                            |
| + + + +                                              |
| + + + +                                              |
| + + + + +                                            |
| + + + +                                              |
| DE = 76.5 to 76.7 m±                                 |
|                                                      |