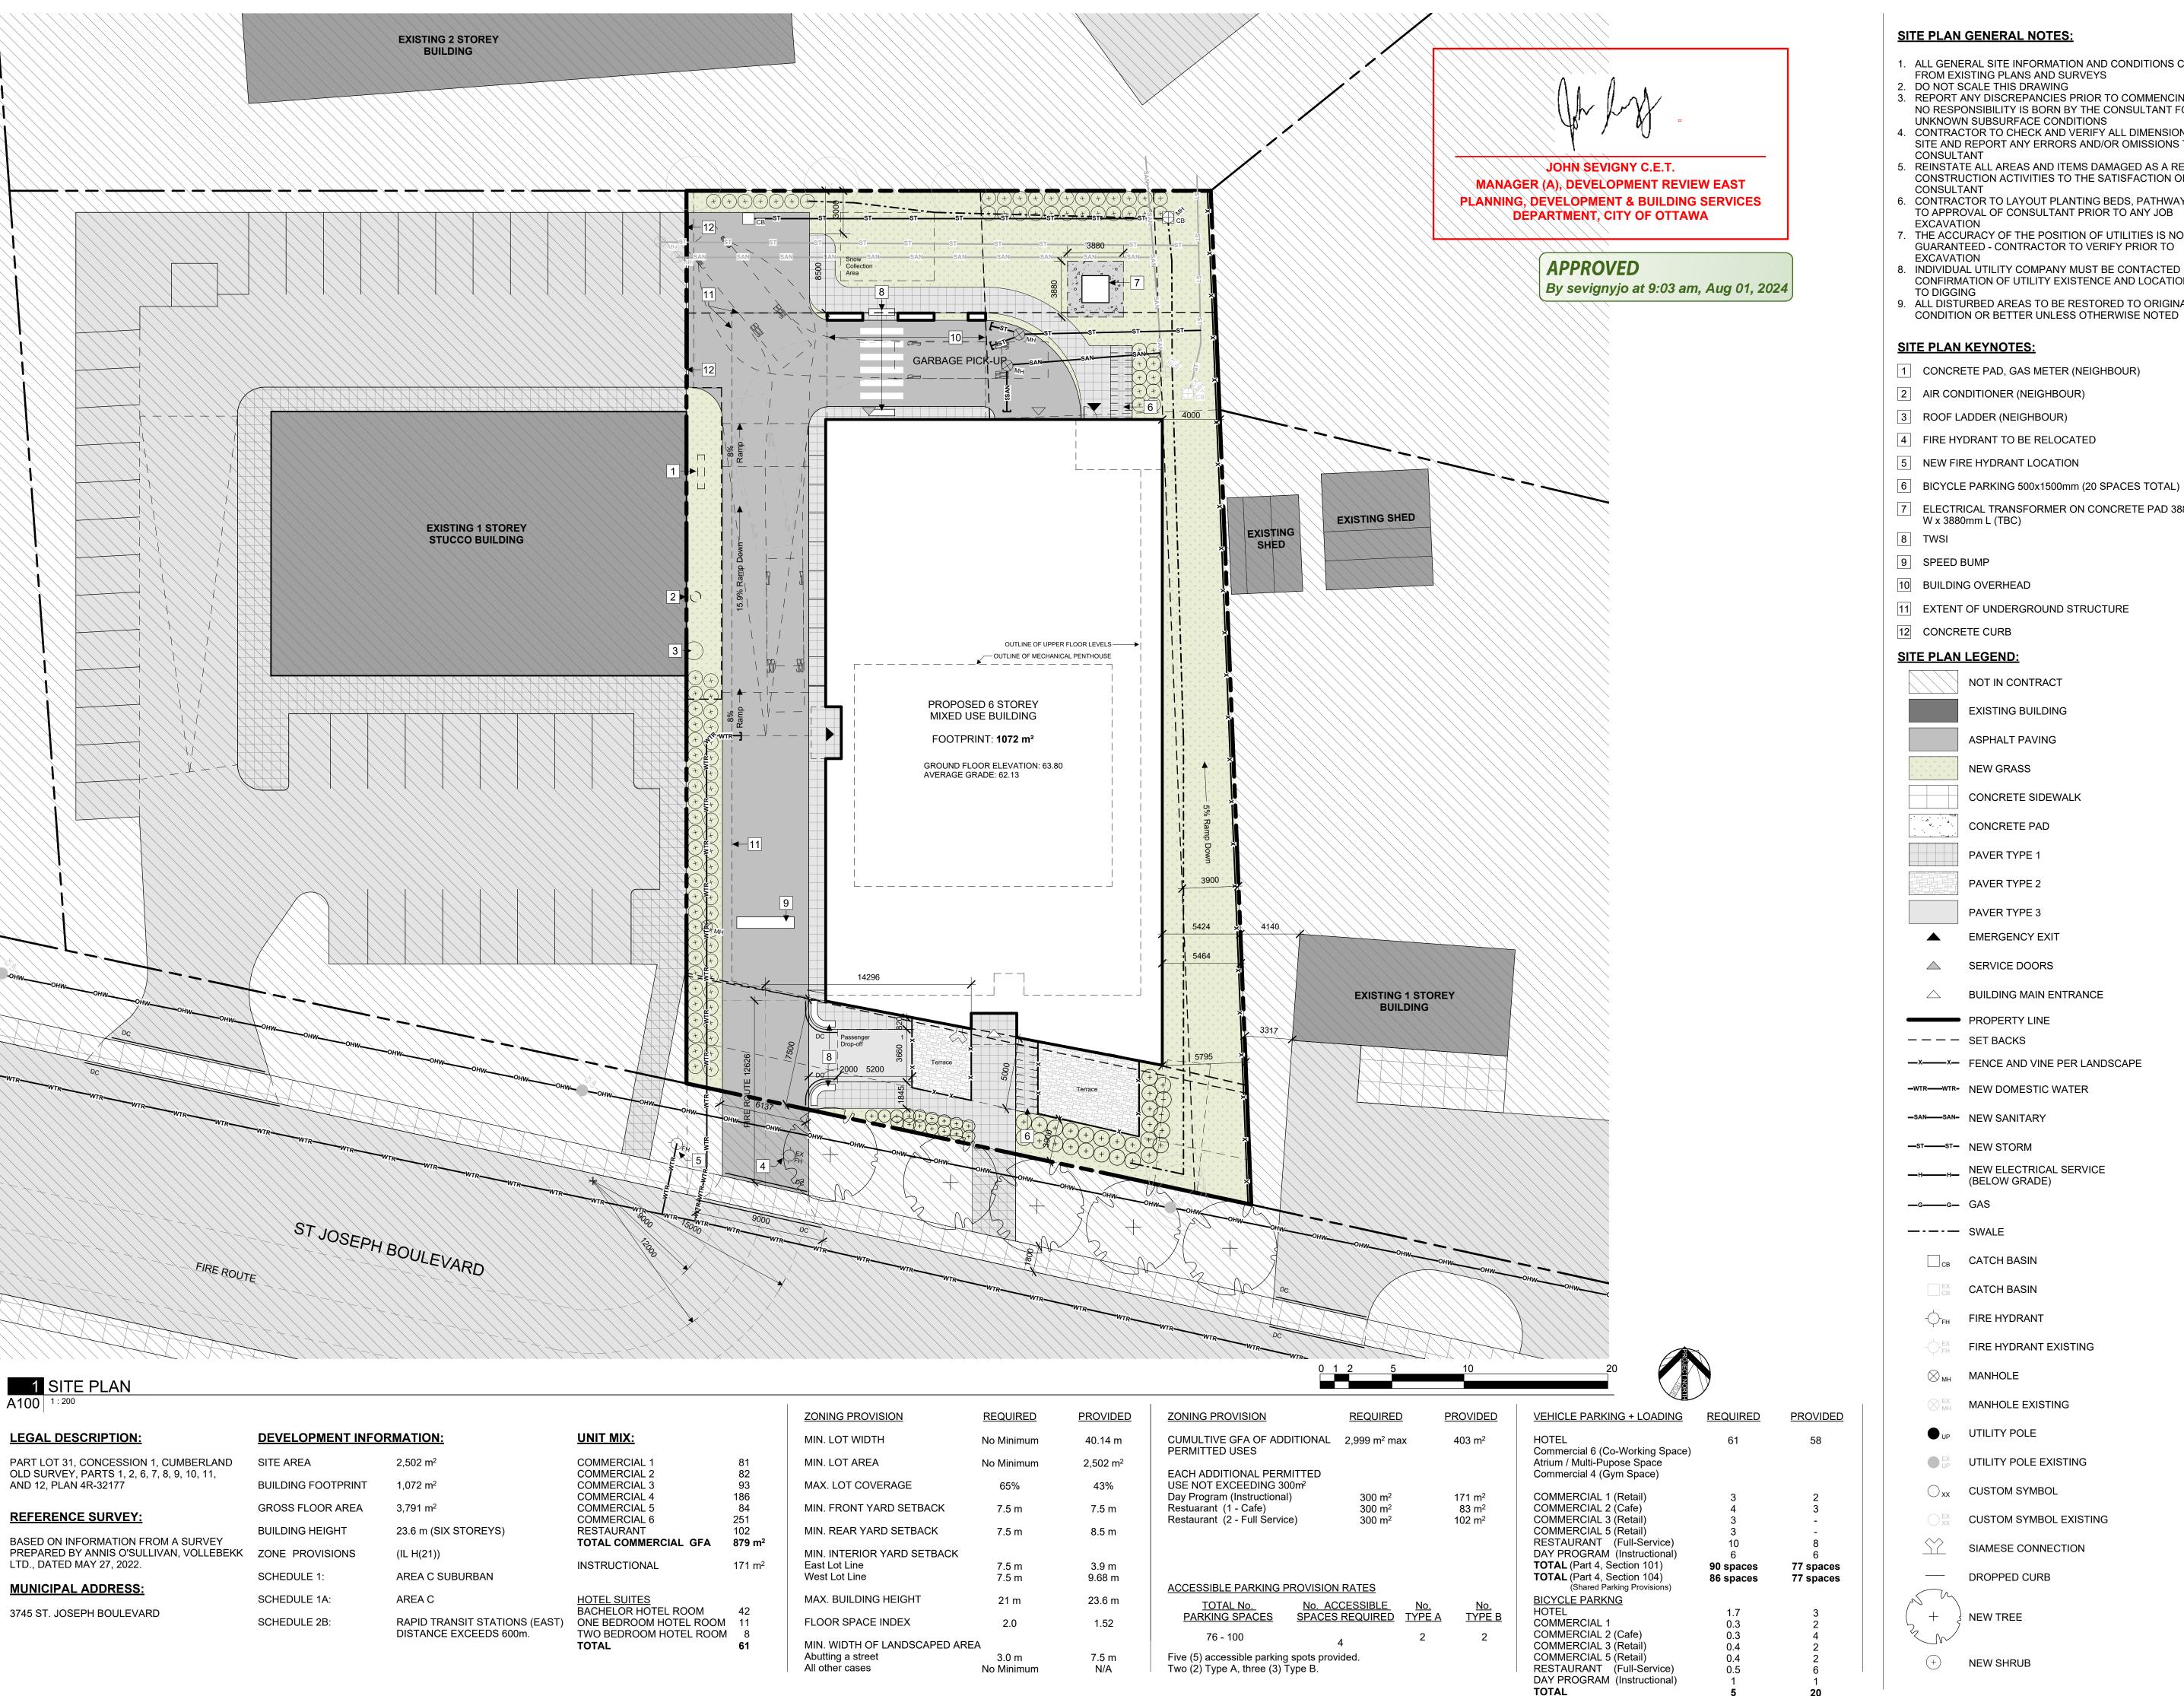

## **SITE PLAN GENERAL NOTES:**

- 1. ALL GENERAL SITE INFORMATION AND CONDITIONS COMPILED FROM EXISTING PLANS AND SURVEYS
- 2. DO NOT SCALE THIS DRAWING 3. REPORT ANY DISCREPANCIES PRIOR TO COMMENCING WORK. NO RESPONSIBILITY IS BORN BY THE CONSULTANT FOR
- **UNKNOWN SUBSURFACE CONDITIONS** . CONTRACTOR TO CHECK AND VERIFY ALL DIMENSIONS ON SITE AND REPORT ANY ERRORS AND/OR OMISSIONS TO THE
- REINSTATE ALL AREAS AND ITEMS DAMAGED AS A RESULT OF CONSTRUCTION ACTIVITIES TO THE SATISFACTION OF THE
- CONSULTANT 6. CONTRACTOR TO LAYOUT PLANTING BEDS, PATHWAYS ETC.
- TO APPROVAL OF CONSULTANT PRIOR TO ANY JOB **EXCAVATION**
- 7. THE ACCURACY OF THE POSITION OF UTILITIES IS NOT GUARANTEED - CONTRACTOR TO VERIFY PRIOR TO **EXCAVATION**
- 8. INDIVIDUAL UTILITY COMPANY MUST BE CONTACTED FOR CONFIRMATION OF UTILITY EXISTENCE AND LOCATION PRIOR TO DIGGING
- 9. ALL DISTURBED AREAS TO BE RESTORED TO ORIGINAL CONDITION OR BETTER UNLESS OTHERWISE NOTED

## **SITE PLAN KEYNOTES:**

- 1 CONCRETE PAD, GAS METER (NEIGHBOUR)
- 2 AIR CONDITIONER (NEIGHBOUR)
- 3 ROOF LADDER (NEIGHBOUR)
- 4 FIRE HYDRANT TO BE RELOCATED
- 5 NEW FIRE HYDRANT LOCATION
- 7 ELECTRICAL TRANSFORMER ON CONCRETE PAD 3880mm
- W x 3880mm L (TBC)
- 8 TWSI
- 9 SPEED BUMP
- 10 BUILDING OVERHEAD
- 11 EXTENT OF UNDERGROUND STRUCTURE
- 12 CONCRETE CURB

## SITE PLAN LEGEND:

| NOT IN CONTRACT   |
|-------------------|
| EXISTING BUILDING |

- ASPHALT PAVING **NEW GRASS**
- CONCRETE SIDEWALK
- PAVER TYPE 1

CONCRETE PAD

- PAVER TYPE 2
- PAVER TYPE 3
- ▲ EMERGENCY EXIT
- SERVICE DOORS
- △ BUILDING MAIN ENTRANCE
- PROPERTY LINE
- ———— SET BACKS
- -x-x- FENCE AND VINE PER LANDSCAPE
- -wtr--wtr- NEW DOMESTIC WATER
- -san-san- NEW SANITARY
- —st——st— NEW STORM NEW ELECTRICAL SERVICE
- (BELOW GRADE)
- —--- SWALE
- CATCH BASIN
- CATCH BASIN
- FIRE HYDRANT EXISTING

FIRE HYDRANT

- $\bigotimes_{\mathsf{MH}}$  MANHOLE
- MANHOLE EXISTING
- UTILITY POLE EXISTING
- CUSTOM SYMBOL
- CUSTOM SYMBOL EXISTING
- SIAMESE CONNECTION
- DROPPED CURB NEW TREE
  - **NEW SHRUB**

**CSV** ARCHITECTS

CLIENT

PROJECT

13890767 Canada Inc.

3735 Saint Joseph Boulevard Unit #1, Ottawa ON, K1C 1T1, CANADA

3745 ST JOSEPH

3745 St. Joseph Ave, Orleans, ON

TITLE

**SITE PLAN** 