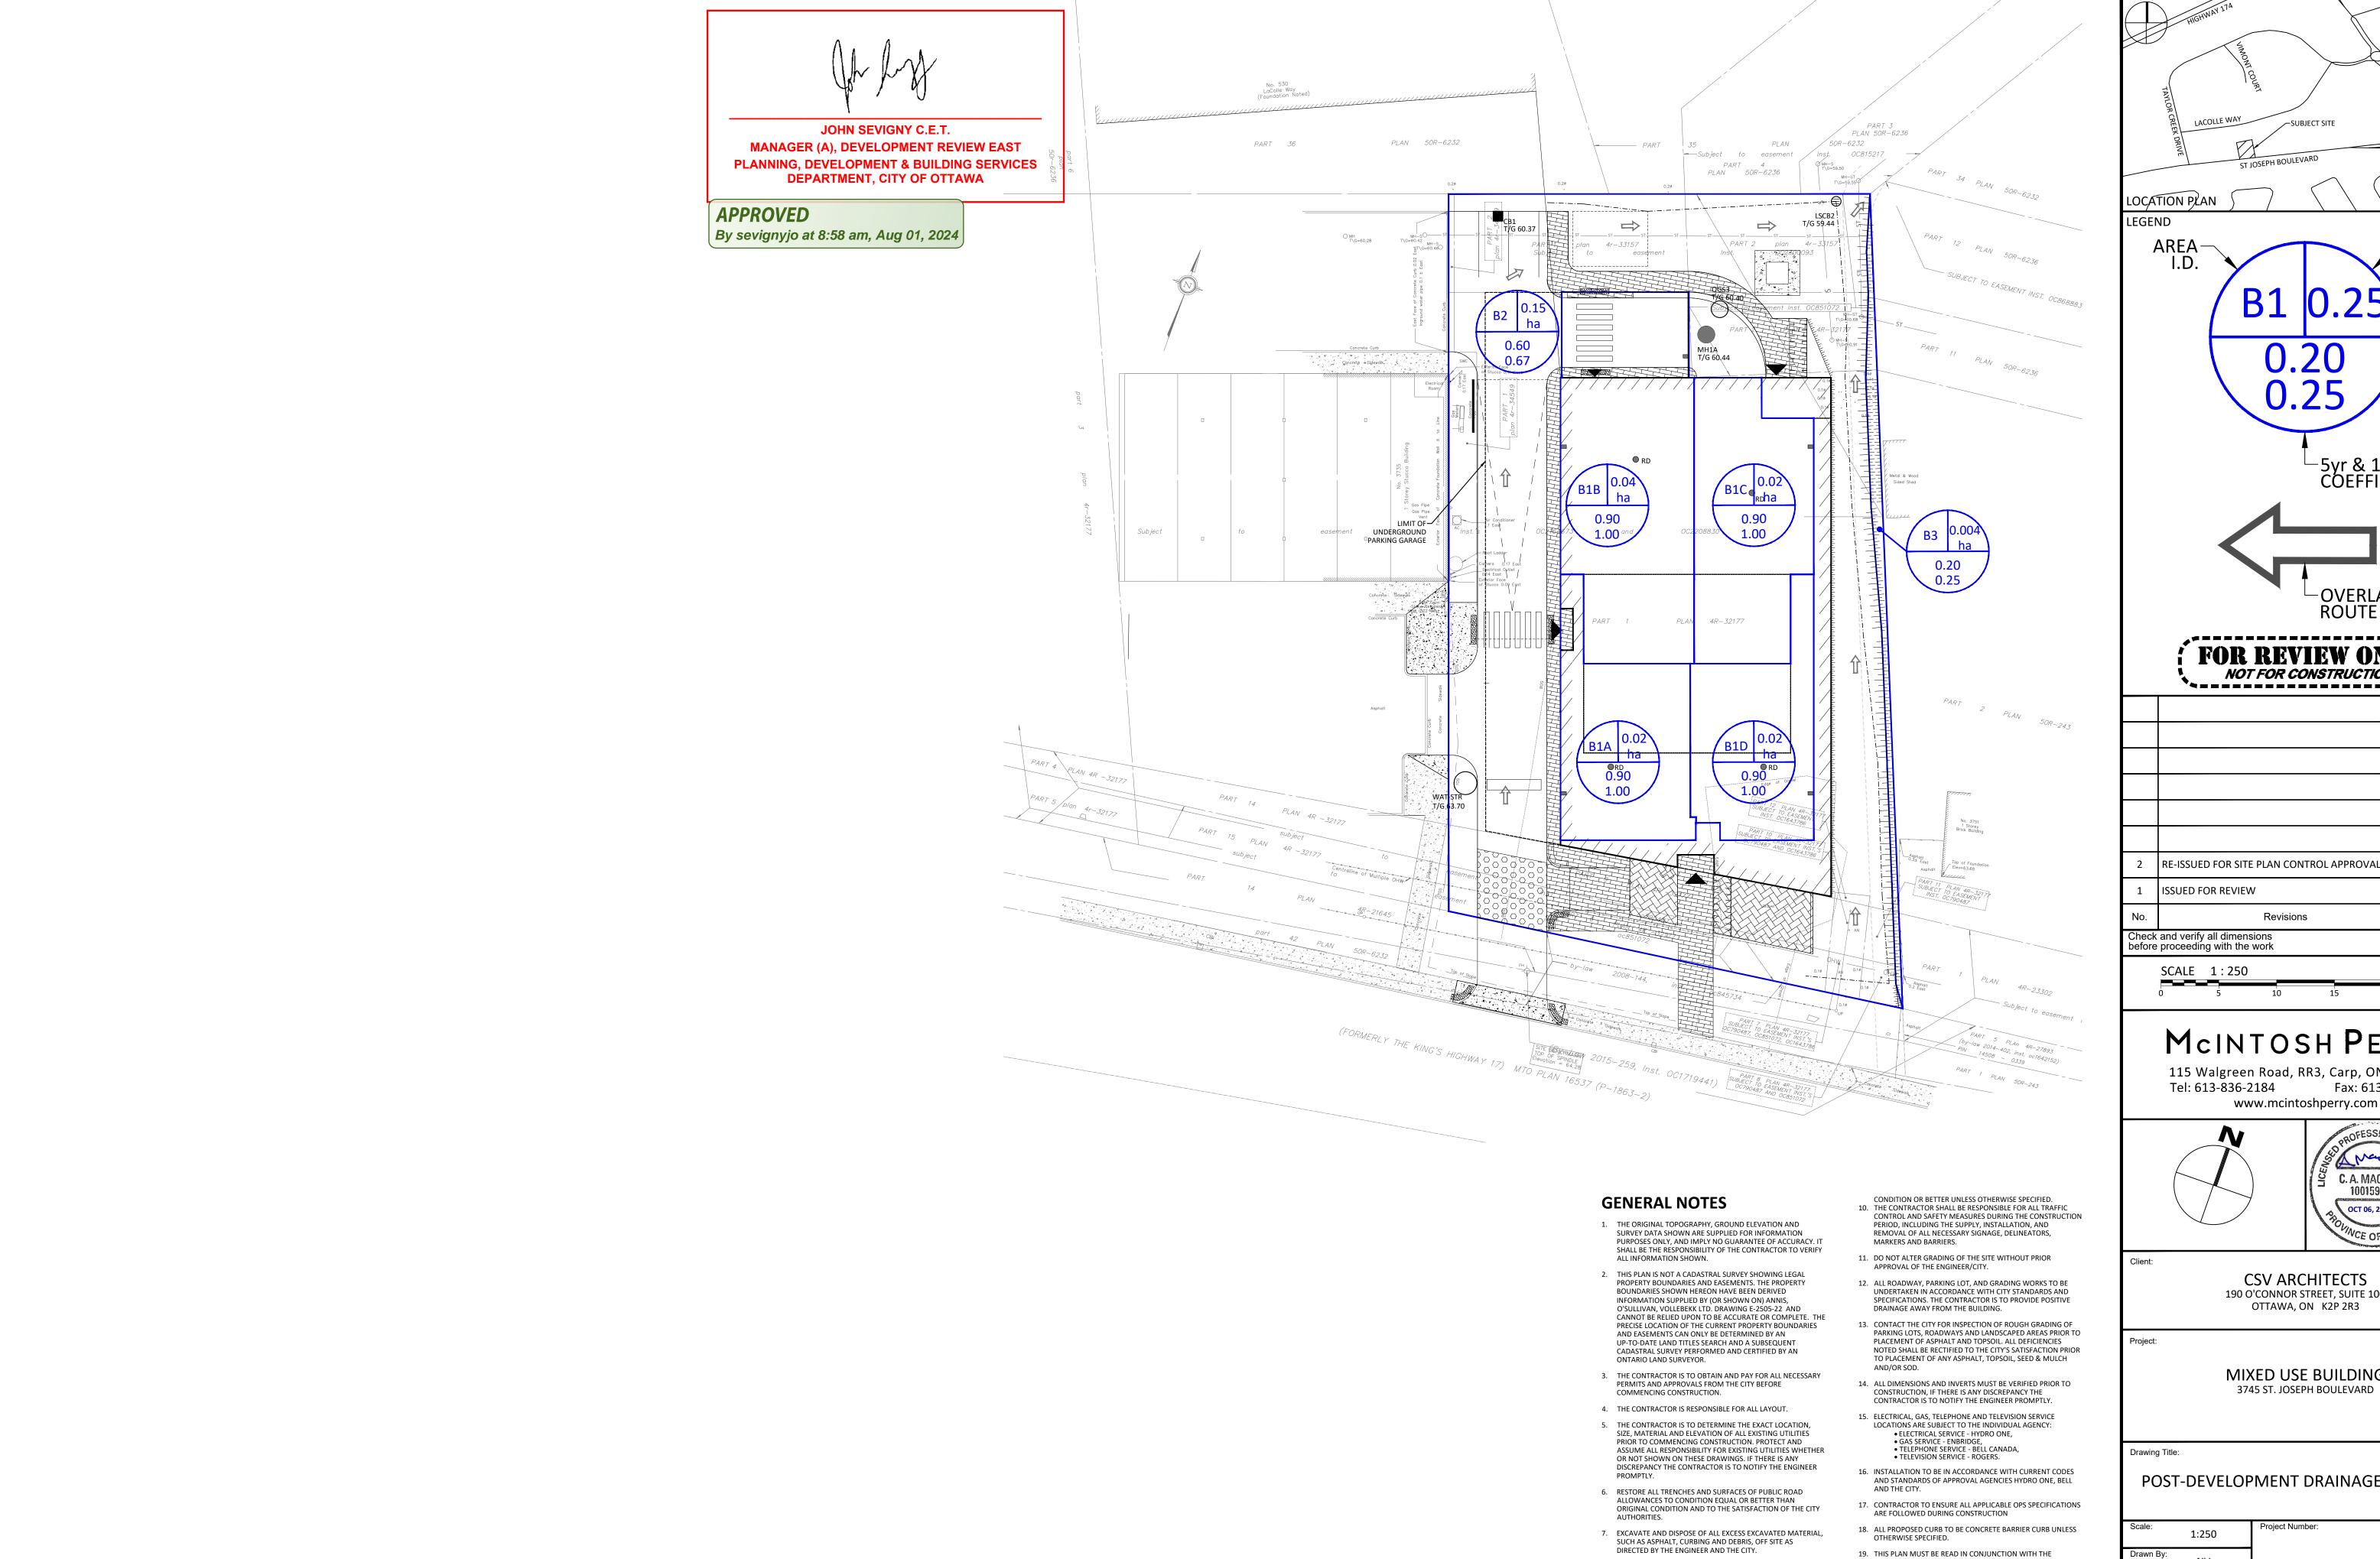

-5yr & 100yr COEFFICIENT OVERLAND FLOW ROUTE

## NOT FOR CONSTRUCTION

2 RE-ISSUED FOR SITE PLAN CONTROL APPROVAL OCT. 06, 2023 MAY 12, 2023 Date

## McINTOSH PERRY

115 Walgreen Road, RR3, Carp, ON KOA 1L0 Fax: 613-836-3742 www.mcintoshperry.com

Do not scale drawings

**CSV ARCHITECTS** 190 O'CONNOR STREET, SUITE 100 OTTAWA, ON K2P 2R3

MIXED USE BUILDING

GEOTECHNICAL INVESTIGATION COMPLETED BY PATERSON GROUP, DATED AUGUST 10TH, 2018

8. TOPSOIL TO BE STRIPPED AND STOCKPILED FOR REHABILITATION. CLEAN FILL TO BE PLACED IN FILL AREAS AND COMPACTED TO 95% STANDARD PROCTOR DENSITY.

9. ALL DISTURBED AREAS TO BE RESTORED TO ORIGINAL

POST-DEVELOPMENT DRAINAGE AREA PLAN

|              |       |                 | _      |
|--------------|-------|-----------------|--------|
| Scale:       | 1:250 | Project Number: |        |
| Drawn By:    | NV    | CCO-23-3287     | C      |
| Checked By:  | AM    | Drawing Number: | 2<br>u |
| Designed By: | NV    | POST            | _<br>_ |