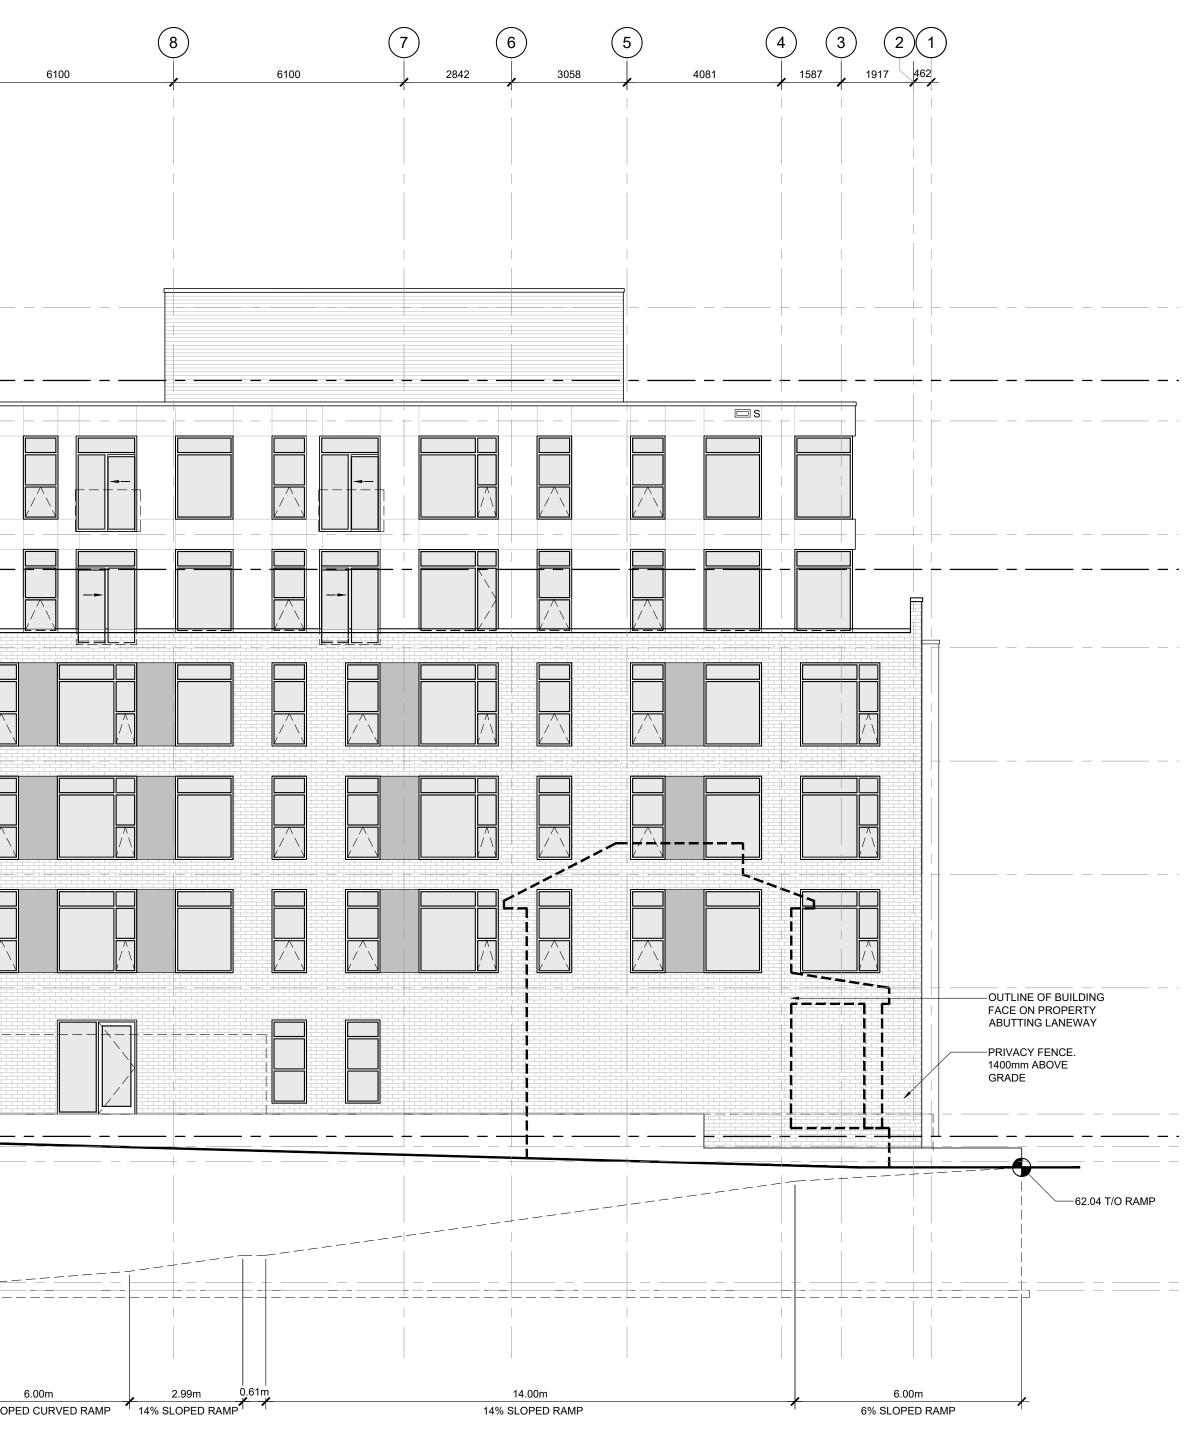

|
| • 62.80<br>• 1ST FI<br>62.40                                                        | 5LOOR (RETAIL HIGH)                                                                                                                         |                                |
|                                                                                     | 3200                                                                                                                                        |                                |
| BASEI                                                                               | MENT/PARKING (HIGH)                                                                                                                         |                                |



| ELEVATION NOTES:<br>1. MECHANICAL SHOWN FOR COORDINATION PURPOSES.<br>REFER TO MECHANICAL DOCUMENTS.<br>2. POWER DOOR OPERATOR BUTTONS TO BE LOCATED<br>900-1100mm ABOVE GROUND / FLOOR AND 600-1500mm<br>FROM DOOR SWING WHEN DOOR OPENS TOWARDS<br>THE CONTROL.<br>ELEVATION LEGEND:<br>ELEVATION LEGEND:<br>FDC LOCATION OF FIRE DEPARTMENT CONNECTION<br>PDO LOCATION OF FIRE DEPARTMENT CONNECTION<br>PDO LOCATION OF THRU-WALL SCUPPER<br>ELEVATION FINISH LEGEND:<br>MASONRY VENEER:<br>BRICK 1<br>MASONRY VENEER:<br>BRICK 2<br>CORRUGATED METAL SIDING:<br>HORIZONTAL<br>ARCHITECTURAL METAL PANEL:<br>FINISH 1 | 1. E<br>F<br>2. I'<br>3. C<br>4. A<br>5. E<br>5. C<br>7<br>5. C<br>7<br>7<br>7<br>7<br>7<br>7<br>7<br>7<br>7<br>7<br>7<br>7<br>7<br>7<br>7<br>7<br>7<br>7<br>7