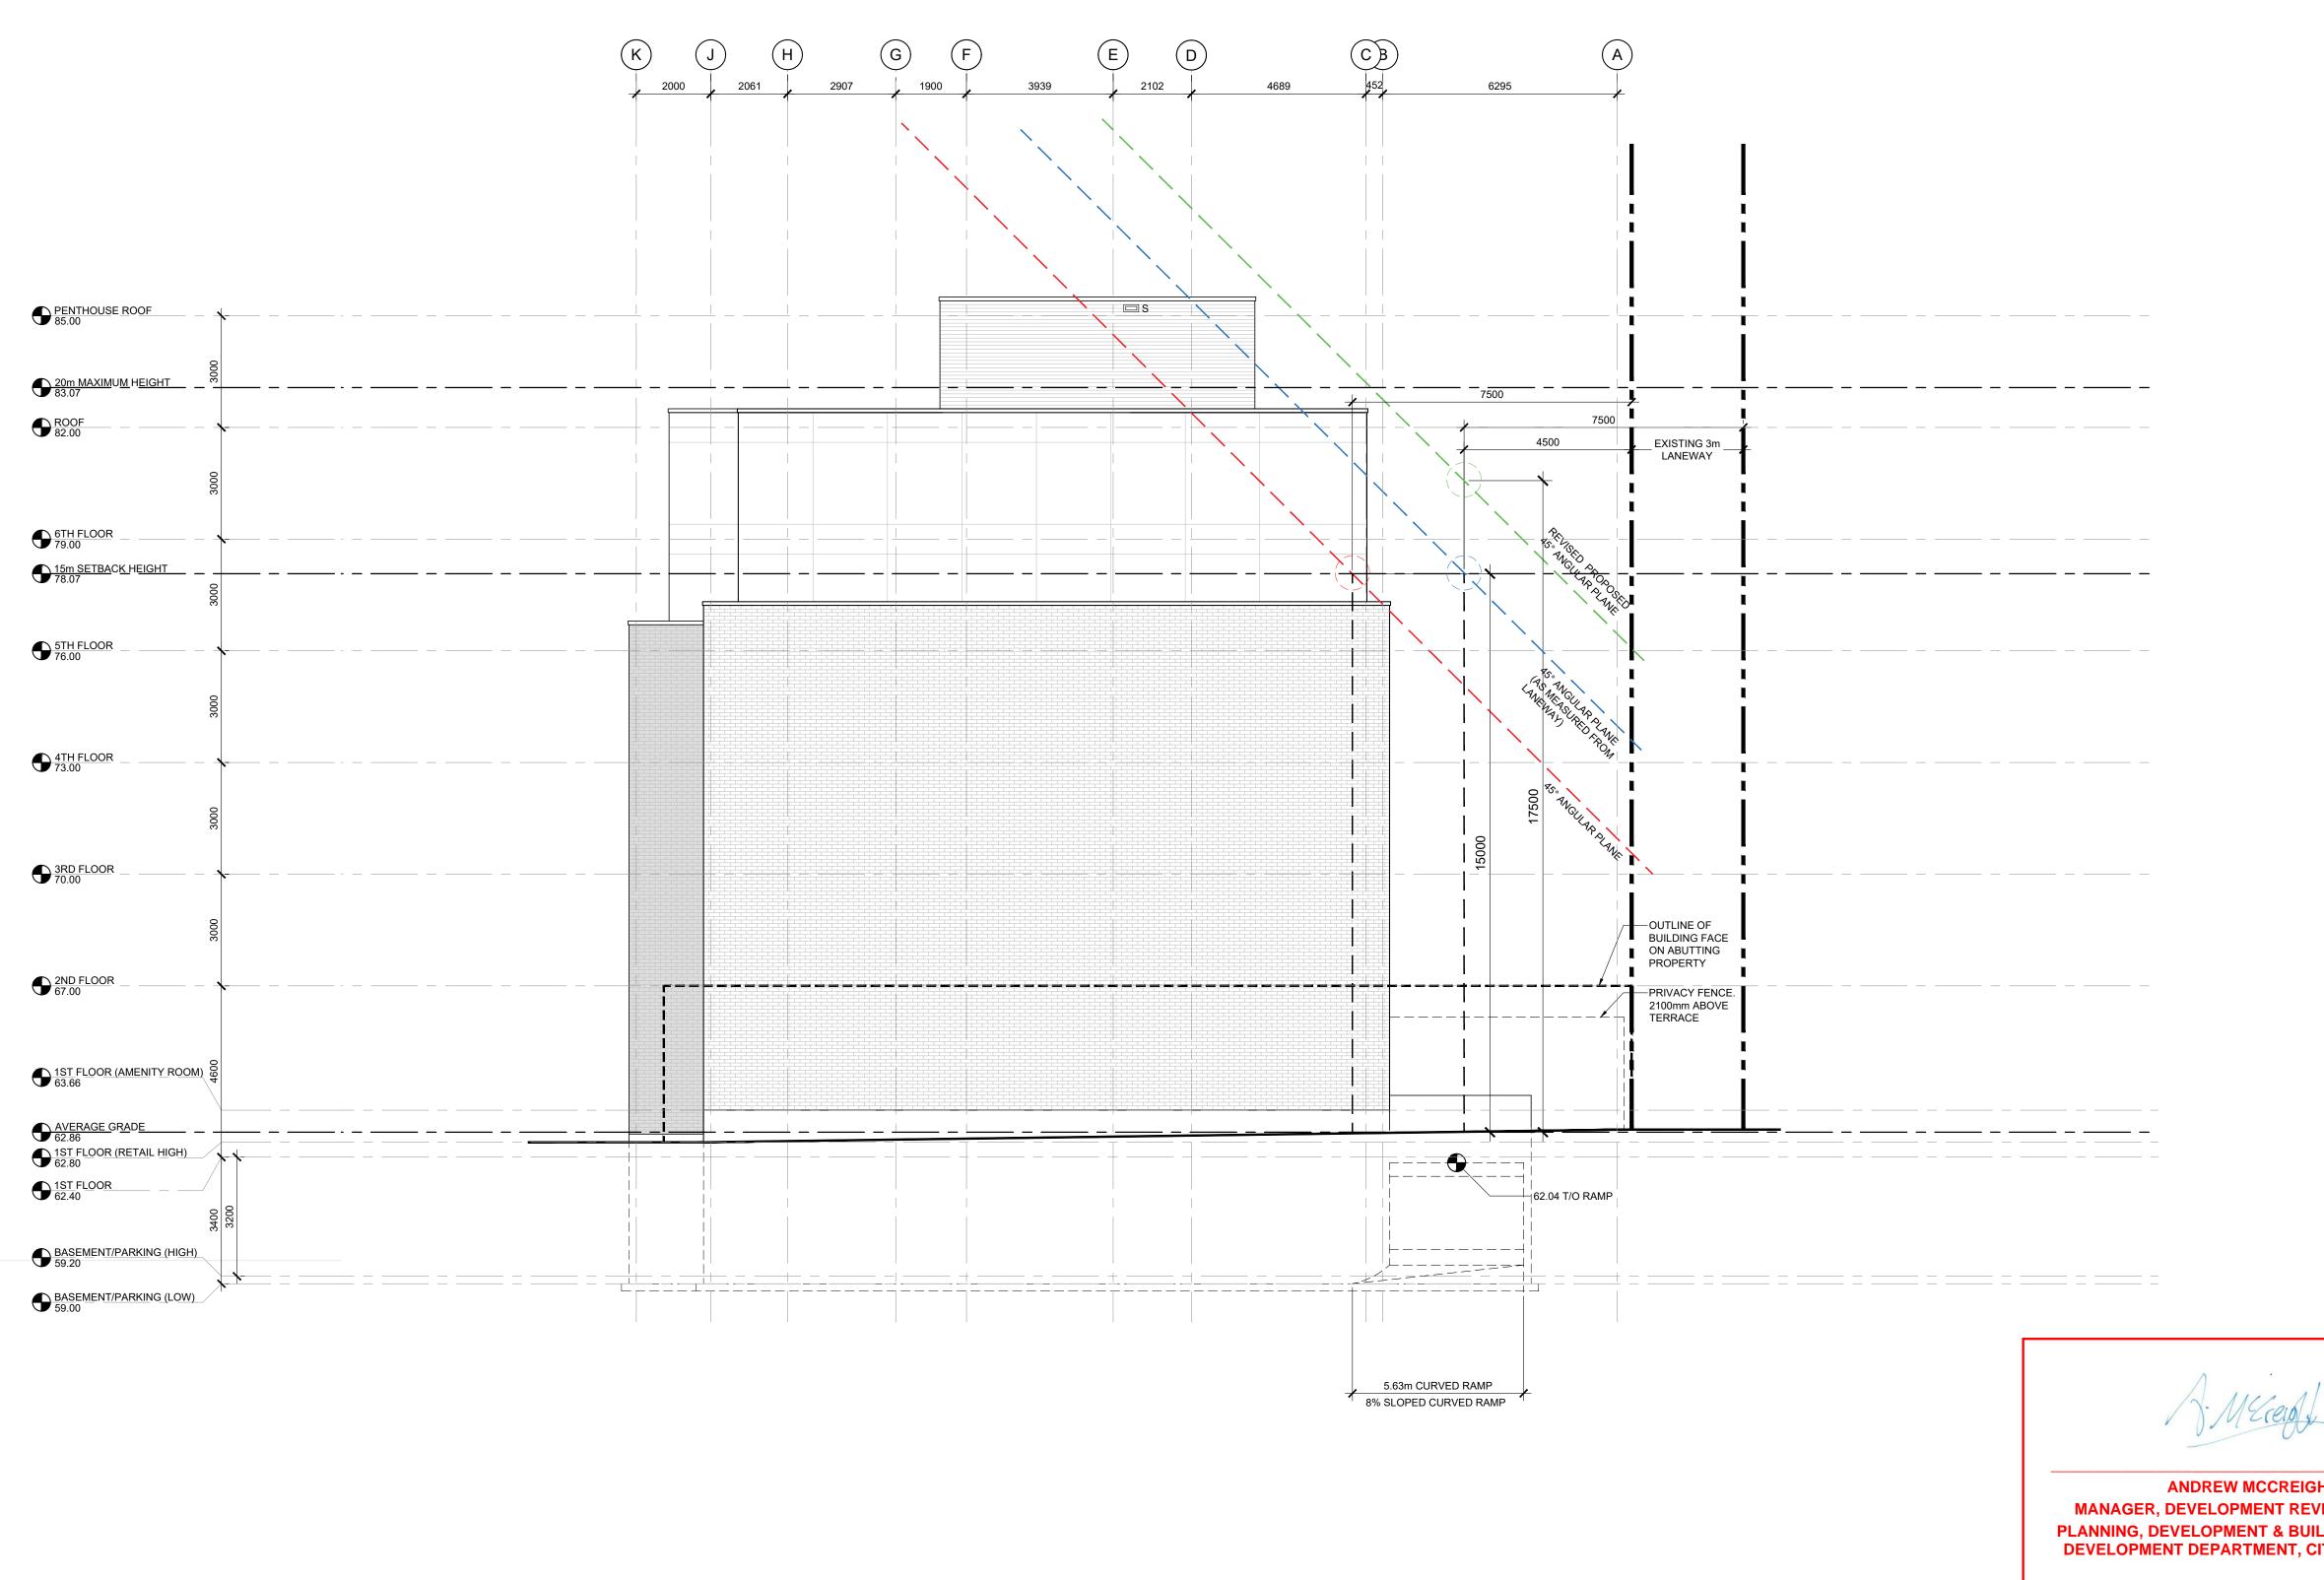

| PENTHOUSE ROOF                                             | <b></b>  |   |             |  |           |  |
|------------------------------------------------------------|----------|---|-------------|--|-----------|--|
| 85.00<br><u>20m MAXIMUM HEIGHT</u>                         |          |   |             |  |           |  |
| 83.07<br>ROOF<br>82.00                                     | <b></b>  |   |             |  |           |  |
| 3000                                                       |          |   |             |  |           |  |
| 6TH FLOOR                                                  | <b>.</b> |   | <br>   <br> |  |           |  |
| 15m SETBACK HEIGHT<br>78.07                                |          |   |             |  |           |  |
| 5TH FLOOR                                                  | <b>.</b> |   |             |  |           |  |
| 3000                                                       |          |   |             |  |           |  |
| 4TH FLOOR                                                  | <b>,</b> |   |             |  |           |  |
| 3RD FLOOR                                                  | <b>_</b> |   |             |  |           |  |
| 70.00<br>000<br>000                                        |          |   |             |  |           |  |
| 2ND FLOOR                                                  | <b>.</b> |   |             |  |           |  |
|                                                            |          |   |             |  |           |  |
| 1ST FLOOR (AMENITY ROOM)                                   |          |   |             |  | 9         |  |
| AVERAGE GRADE<br>62.86<br>1ST FLOOR (RETAIL HIGH)<br>62.80 |          |   |             |  |           |  |
| 62.80<br><u>1ST FLOOR</u>                                  |          | _ |             |  |           |  |
| BASEMENT/PARKING (HIGH)<br>59.20                           | 3300     |   |             |  | <br> <br> |  |
| BASEMENT/PARKING (LOW)                                     |          |   |             |  |           |  |

APPROVED By Andrew McCreight a

|                                                                                     | A. MEreigh                                                                                                                                  |                                |
|-------------------------------------------------------------------------------------|---------------------------------------------------------------------------------------------------------------------------------------------|--------------------------------|
|                                                                                     | ANDREW MCCREIGHT<br>MANAGER, DEVELOPMENT REVIEW CENTRAL<br>PLANNING, DEVELOPMENT & BUILDING SERVIC<br>DEVELOPMENT DEPARTMENT, CITY OF OTTAW | ES 3083 3017                   |
| L                                                                                   | <b>APPROVED</b><br>By Andrew McCreight at 9:58 am, Jul 1                                                                                    | 6, 2024                        |
| PENTI<br>85.00                                                                      | THOUSE ROOF                                                                                                                                 |                                |
|                                                                                     |                                                                                                                                             |                                |
| <ul> <li><u>20m №</u></li> <li>83.07</li> <li><u>ROOF</u></li> <li>82.00</li> </ul> |                                                                                                                                             |                                |
| 82.00                                                                               |                                                                                                                                             |                                |
|                                                                                     | 3000                                                                                                                                        |                                |
| ● <u>6TH F</u><br>79.00                                                             |                                                                                                                                             |                                |
| 78.07                                                                               | 3000                                                                                                                                        |                                |
| <b>5</b> TH F<br>76.00                                                              | ELOOR                                                                                                                                       |                                |
|                                                                                     | 3000                                                                                                                                        |                                |
| <b>4TH F</b><br>73.00                                                               | FLOOR                                                                                                                                       |                                |
| • 10.00                                                                             |                                                                                                                                             |                                |
|                                                                                     | 3000                                                                                                                                        |                                |
| <b>3RD F</b><br>70.00                                                               | FLOOR                                                                                                                                       |                                |
|                                                                                     | 3000                                                                                                                                        |                                |
| 2ND F<br>67.00                                                                      | FLOOR                                                                                                                                       | PRIVACY FENCE.<br>2100mm ABOVE |
|                                                                                     |                                                                                                                                             |                                |
| ● <u>1ST</u> FI<br>63.66                                                            | LOOR (AMENITY ROOM)                                                                                                                         |                                |
|                                                                                     |                                                                                                                                             |                                |
| • 62.80<br>• 1ST FI<br>62.40                                                        | 5LOOR (RETAIL HIGH)                                                                                                                         |                                |
|                                                                                     | 3200                                                                                                                                        |                                |
| BASEI                                                                               | MENT/PARKING (HIGH)                                                                                                                         |                                |