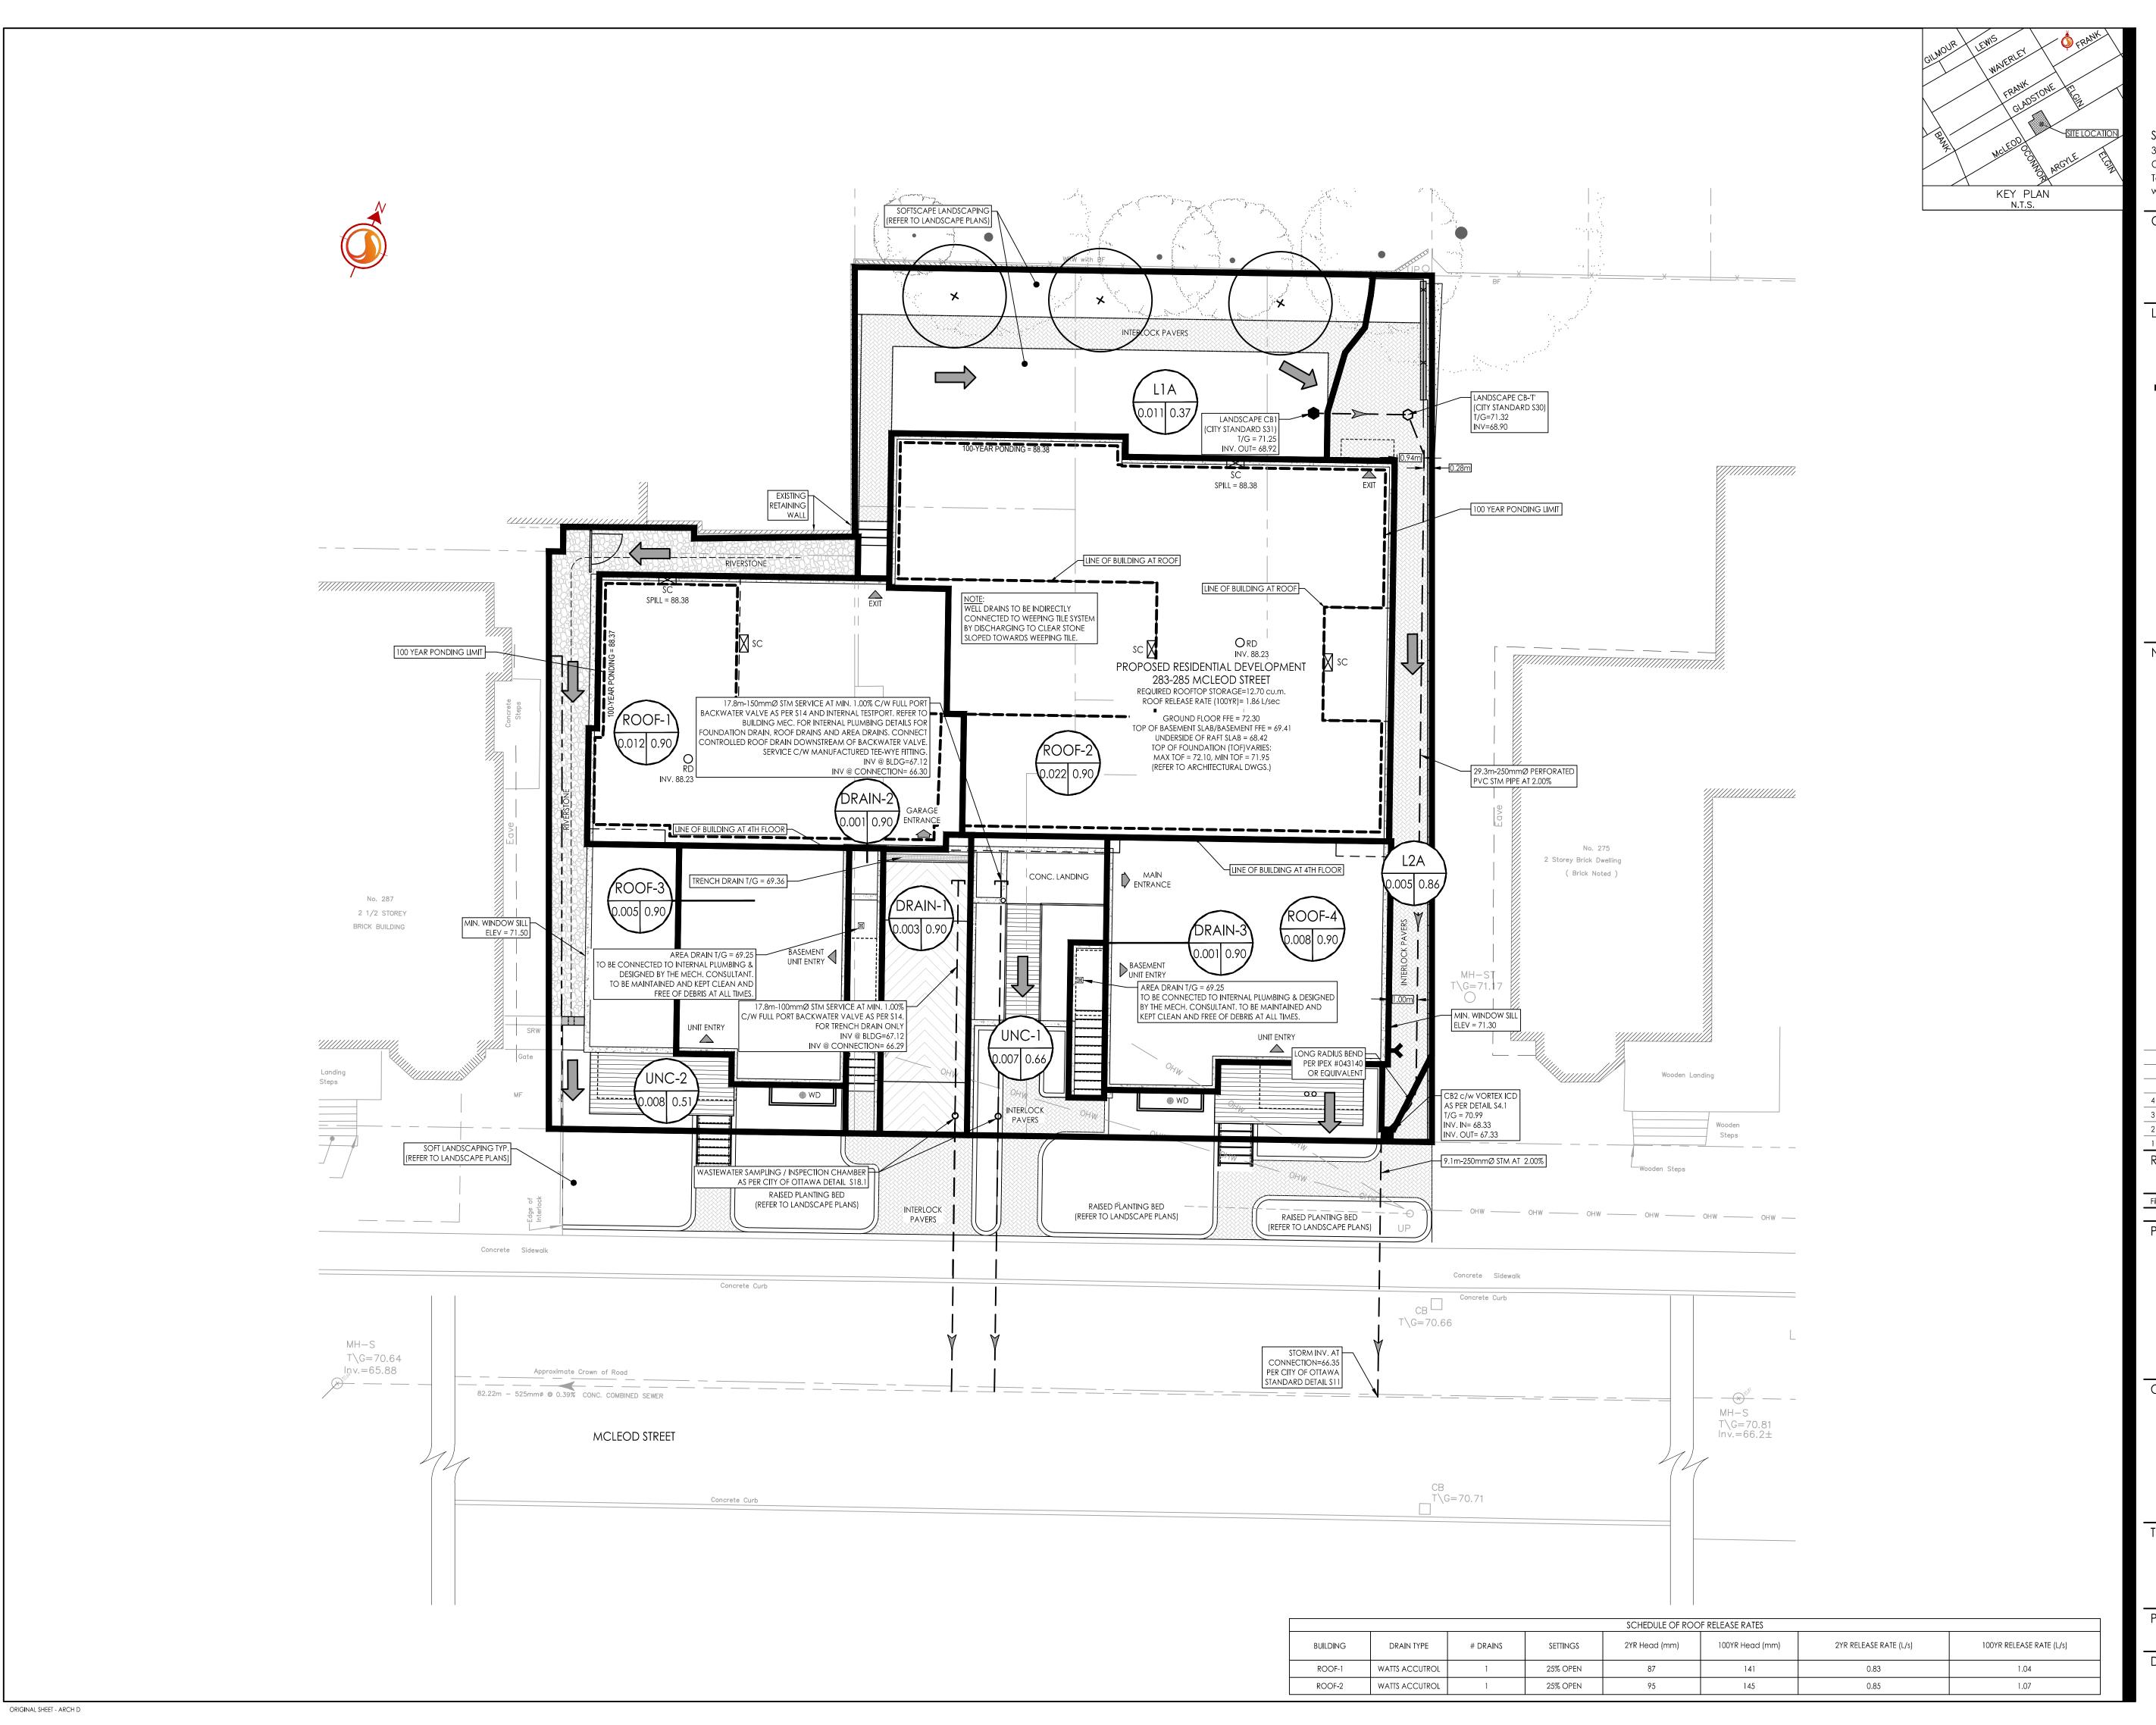

| Logond |                |                            |
|--------|----------------|----------------------------|
| Legend | 0.50 0.90      | AREA ID RUNOFF COEFFICIENT |
|        |                | STORM DRAINAGE AREA ha.    |
|        |                | STORM DRAINAGE BOUNDARY    |
|        |                | DIRECTION OF OVERLAND FLOW |
|        | - <del> </del> | PROPOSED STORM SEWER       |
|        | •              | PROPOSED LANDSCAPED CATC   |
|        |                | PROPOSED CATCHBASIN        |

PROPOSED WELL DRAIN

APPROXIMATE LOCATION OF PROPOSED SCUPPER. REFER TO ARCHITECTURAL PLANS FOR DETAILS.

APPROXIMATE LOCATION OF PROPOSED ROOF DRAIN. REFER TO ARCHITECTURAL PLANS FOR DETAILS.

CB-T' (OTTAWA STD S30)

Notes

 ROOF TO BE EQUIPPED WITH RESTRICTED RELEASE ROOF DRAINS FOR ROOFTOP STORAGE. SCUPPERS TO ALLOW EMERGENCY OVERFLOW OVER 6" (150mm) STORAGE DEPTH.

| 4    | ISSUED FOR FORMAL SPC SUBMISSION |      |       | KS    | 24.06.18 |
|------|----------------------------------|------|-------|-------|----------|
| 3    | REVISED PER CITY COMMENTS        |      | JP    | KS    | 24.05.17 |
| 2    | REVISED PER CITY COMMENTS        |      | AJT   | KS    | 24.04.05 |
| 1    | ISSUED FOR REVIEW                |      | AJT   | KS    | 24.01.22 |
| Re   | evision                          |      | Ву    | Appd. | YY.MM.DD |
|      |                                  |      |       |       |          |
| File | Name: 160401782-DB.dwg           | AJT  | ALG   | AJT   | 24.01.22 |
|      |                                  | Dwn. | Chkd. | Dsgn. | YY.MM.DD |
| _    | •• •                             |      |       |       |          |

Permit-Seal

Client/Project
REZY PROPERTIES INC.

CENTRETOWN
283-285 McLEOD STREET
OTTAWA, ON, CANADA

Titla

STORM DRAINAGE PLAN

| Project No.<br>160401782 | Scale <sub>0</sub> <sub>1</sub> | 3 5m        |          |
|--------------------------|---------------------------------|-------------|----------|
| Drawing No.              | Sheet                           | Revision    | :2024-0C |
| SD-1                     | 6 of 7                          | 3           | PC20     |
|                          |                                 | PLAN #18721 |          |