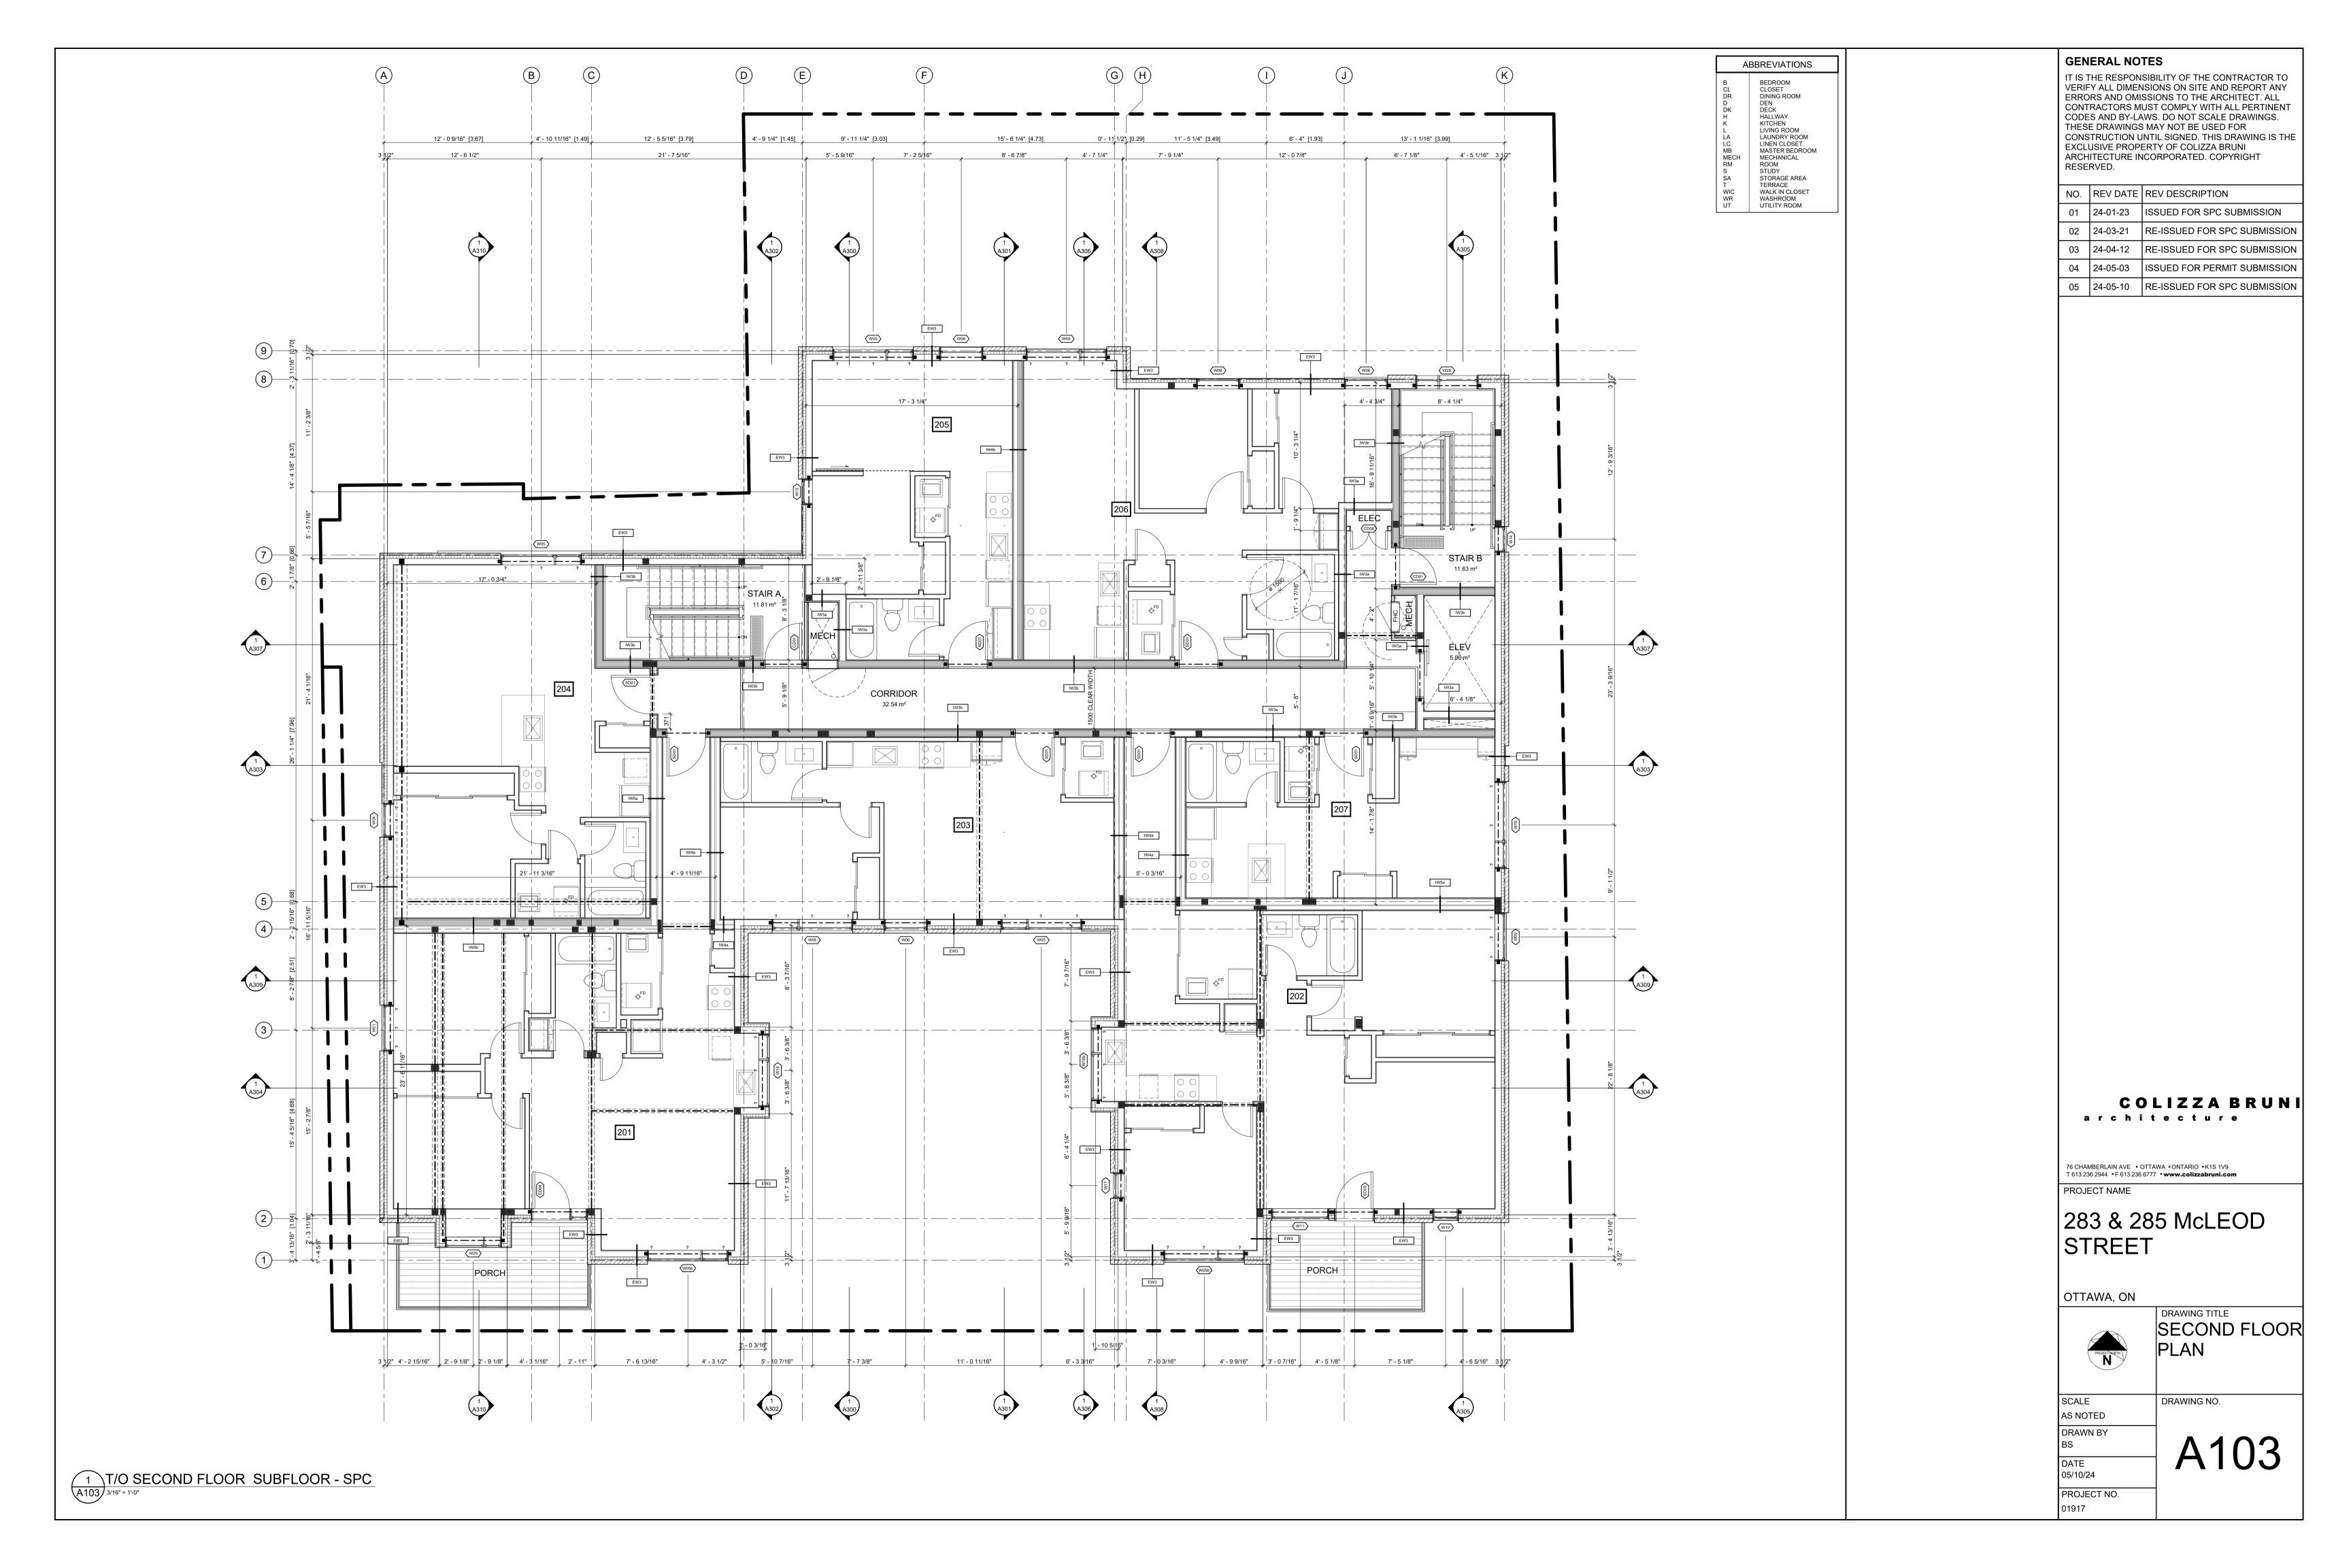

**GENERAL NOTES** 

ADD 1" TO OVERALL DIMENSIONS FOR WINDOW & DOOR ROUGH STUD OPENINGS [RSO] UNLESS NOTED OTHERWISE WINDOW & DOOR [COLOUR: 'BLACK' EXTERIOR, 'WHITE'

**GENERAL NOTES:** 

SOFFITS TO BE PRE-FINSIHED METAL VENTED. COLOUR:

ALL PRE-FINISHED METALS 4" OR LESS TO BE MIN. 26 GA. 4"-6" TO BE MIN. 24 GA. 6" OR GREATER TO BE MIN. 22 GA. AN ASTERISK (\*) WITHIN WINDOW TAG DENOTES REQUIREMENT OF SPRINKLER-PROTECTED WINDOW SYSTEM IN ACCORDANCE WITH CAN/ULC-S136:2021 AS PER OBC 3.1.8.18.

AN ASTERISK (\*) WITHIN WINDOW TAG DENOTES REQUIREMENT OF SPRINKLER-PROTECTED WINDOW SYSTEM IN ACCORDANCE WITH CAN/ULC-S136:2021 AS PER OBC 3.1.8.18.

MV - MASONRY VENEER [COLOUR: RED]

CB - CEMENT BOARD BY KOL. [COLOUR: LIGHT GREY]

SR - SLOPED STEEL ROOFING [COLOUR: BLACK OR CHARCOAL

**AL** - PRE-FINISHED ANNODIZED ALUMINUM WINDOW FRAME [COLOUR: BLACK]

IT IS THE RESPONSIBILITY OF THE CONTRACTOR TO VERIFY ALL DIMENSIONS ON SITE AND REPORT ANY ERRORS AND OMISSIONS TO THE ARCHITECT. ALL CONTRACTORS MUST COMPLY WITH ALL PERTINENT CODES AND BY-LAWS. DO NOT SCALE DRAWINGS. THESE DRAWINGS MAY NOT BE USED FOR CONSTRUCTION UNTIL SIGNED. THIS DRAWING IS THE EXCLUSIVE PROPERTY OF COLIZZA BRUNI ARCHITECTURE INCORPORATED. COPYRIGHT RESERVED.