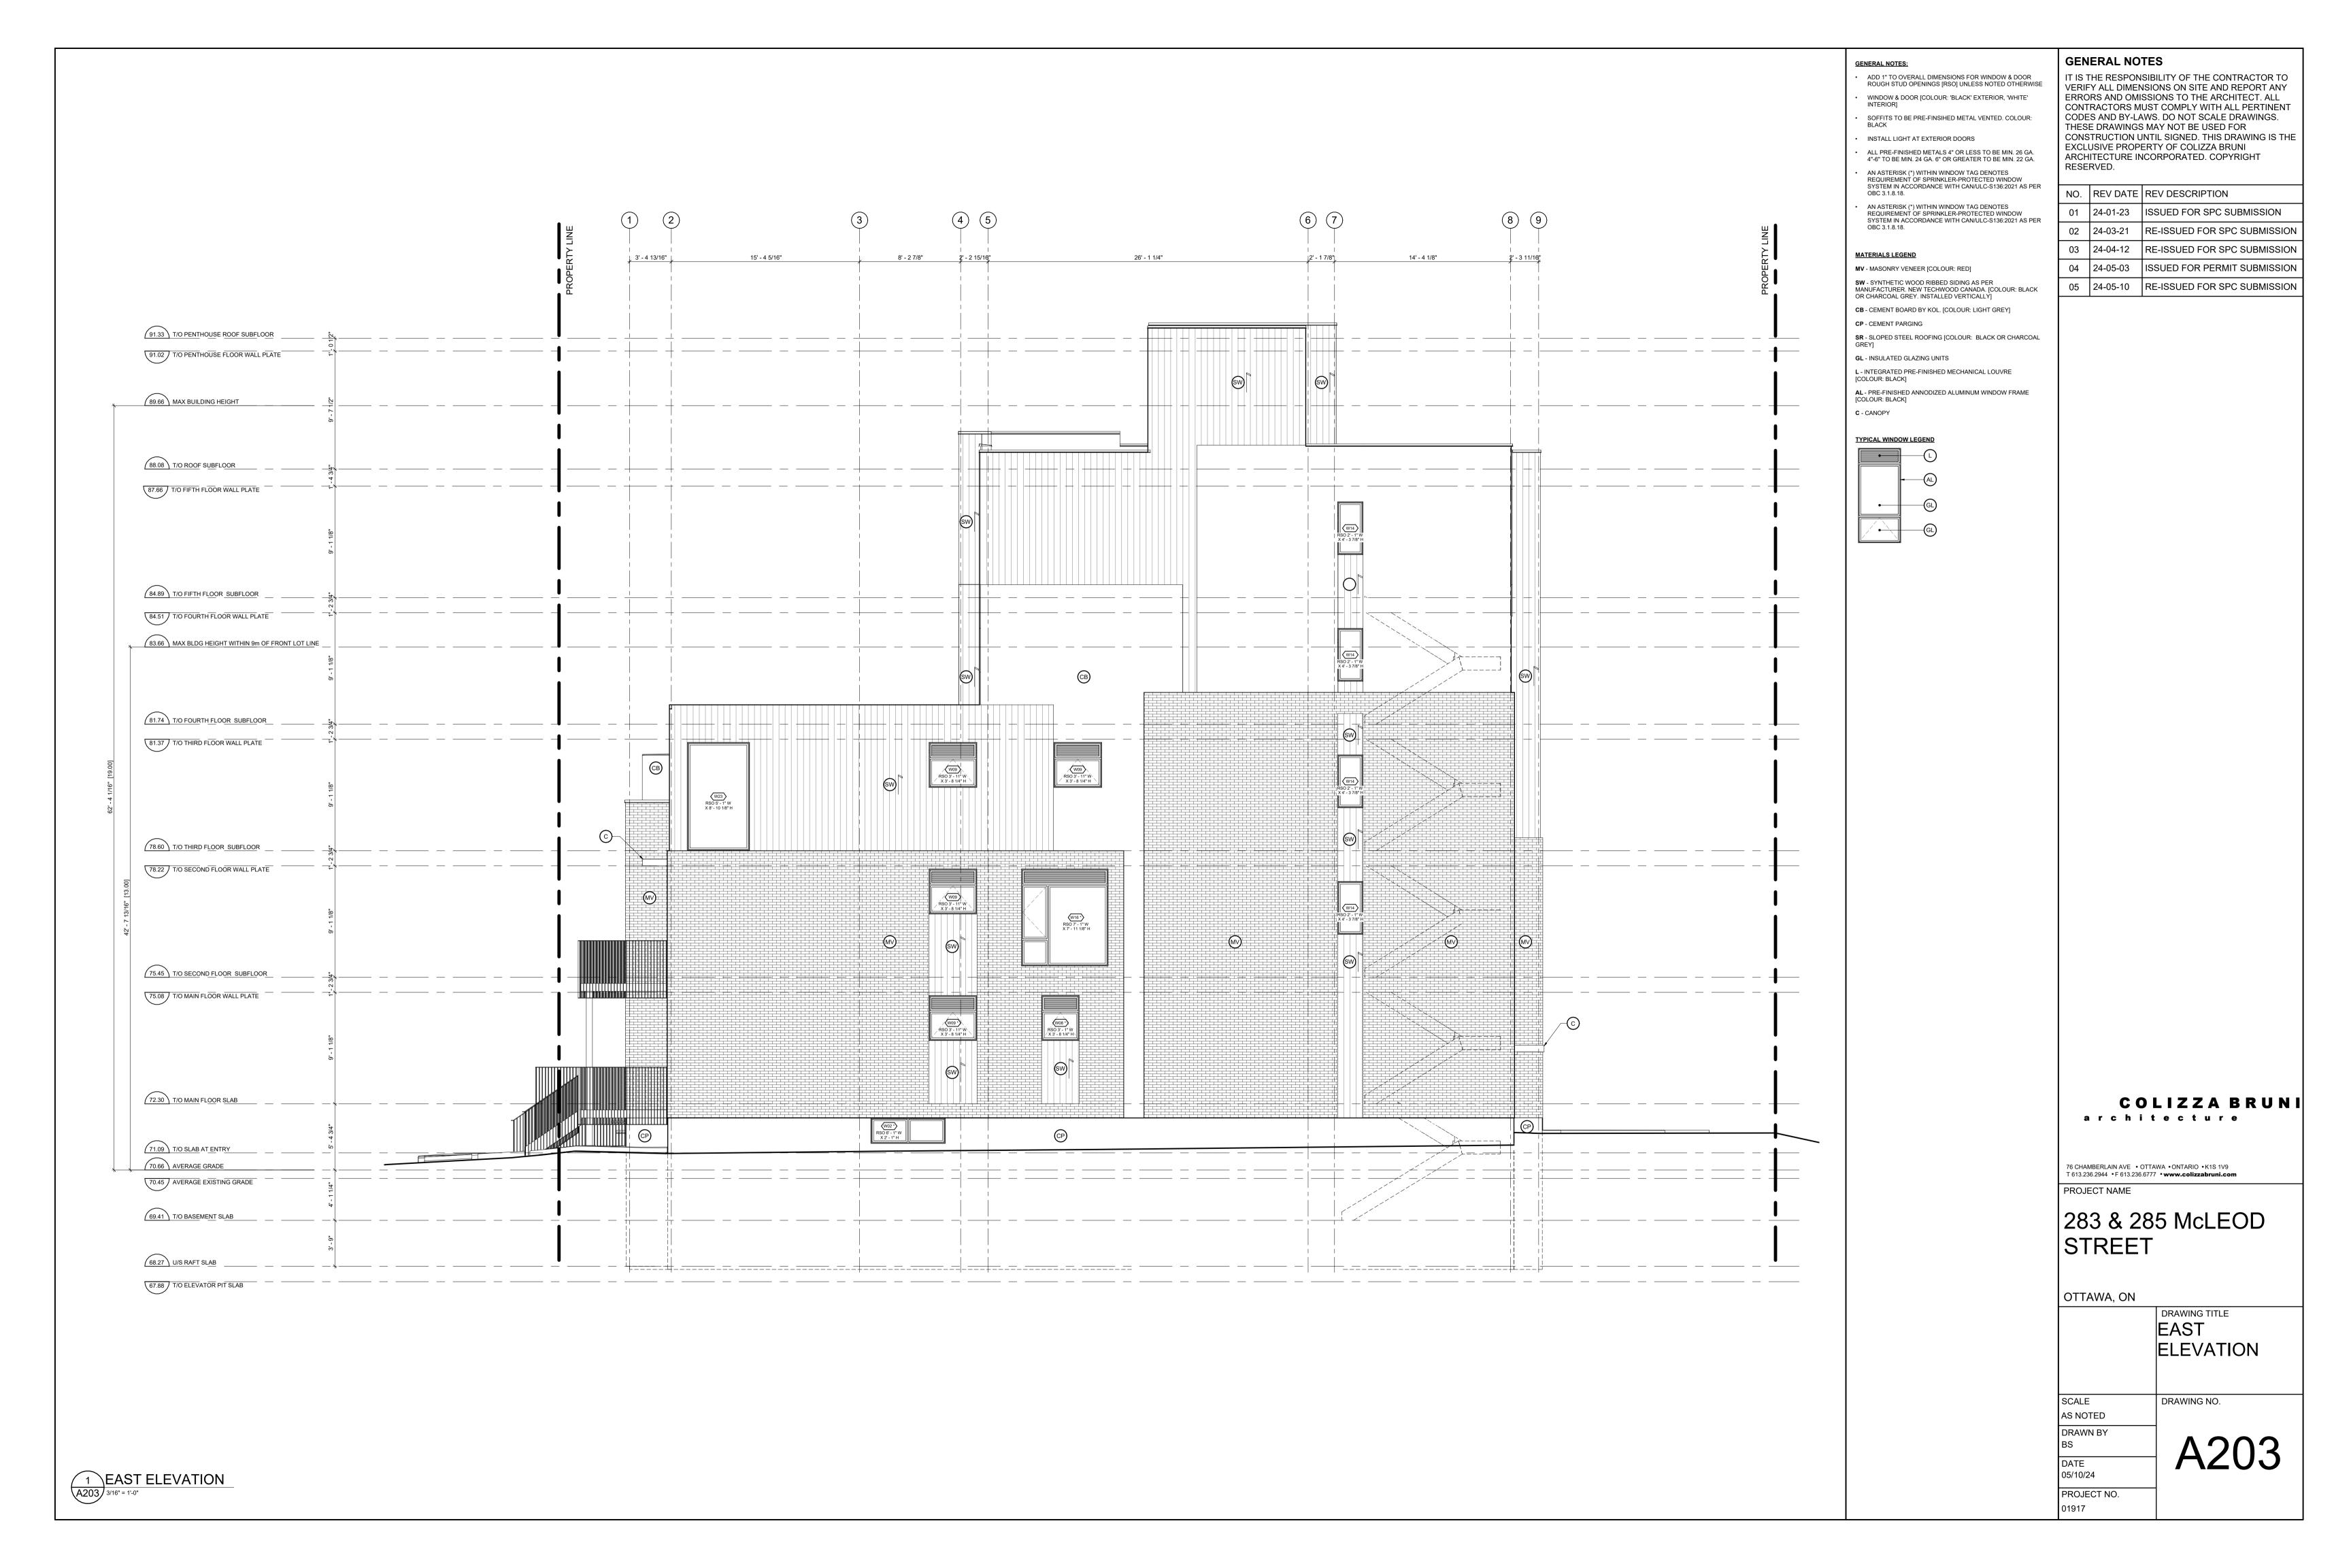

**GENERAL NOTES** 

ADD 1" TO OVERALL DIMENSIONS FOR WINDOW & DOOR ROUGH STUD OPENINGS [RSO] UNLESS NOTED OTHERWISE WINDOW & DOOR [COLOUR: 'BLACK' EXTERIOR, 'WHITE'

**GENERAL NOTES:** 

SOFFITS TO BE PRE-FINSIHED METAL VENTED. COLOUR:

ALL PRE-FINISHED METALS 4" OR LESS TO BE MIN. 26 GA. 4"-6" TO BE MIN. 24 GA. 6" OR GREATER TO BE MIN. 22 GA. AN ASTERISK (\*) WITHIN WINDOW TAG DENOTES REQUIREMENT OF SPRINKLER-PROTECTED WINDOW SYSTEM IN ACCORDANCE WITH CAN/ULC-S136:2021 AS PER OBC 3.1.8.18.

AN ASTERISK (\*) WITHIN WINDOW TAG DENOTES REQUIREMENT OF SPRINKLER-PROTECTED WINDOW SYSTEM IN ACCORDANCE WITH CAN/ULC-S136:2021 AS PER OBC 3.1.8.18.

MV - MASONRY VENEER [COLOUR: RED]

CB - CEMENT BOARD BY KOL. [COLOUR: LIGHT GREY]

SR - SLOPED STEEL ROOFING [COLOUR: BLACK OR CHARCOAL

**AL** - PRE-FINISHED ANNODIZED ALUMINUM WINDOW FRAME [COLOUR: BLACK]

IT IS THE RESPONSIBILITY OF THE CONTRACTOR TO VERIFY ALL DIMENSIONS ON SITE AND REPORT ANY ERRORS AND OMISSIONS TO THE ARCHITECT. ALL CONTRACTORS MUST COMPLY WITH ALL PERTINENT CODES AND BY-LAWS. DO NOT SCALE DRAWINGS. THESE DRAWINGS MAY NOT BE USED FOR CONSTRUCTION UNTIL SIGNED. THIS DRAWING IS THE EXCLUSIVE PROPERTY OF COLIZZA BRUNI ARCHITECTURE INCORPORATED. COPYRIGHT RESERVED.

| NO. | REV DATE | REV DESCRIPTION              |
|-----|----------|------------------------------|
| 01  | 24-01-23 | ISSUED FOR SPC SUBMISSION    |
| 02  | 24-03-21 | RE-ISSUED FOR SPC SUBMISSION |
| 03  | 24-04-12 | RE-ISSUED FOR SPC SUBMISSION |
| 04  | 24-05-03 | ISSUED FOR PERMIT SUBMISSION |
| 05  | 24-05-10 | RE-ISSUED FOR SPC SUBMISSION |

COLIZZA BRUNI architecture

76 CHAMBERLAIN AVE • OTTAWA • ONTARIO • K1S 1V9 T 613.236.2944 • F 613.236.6777 • www.colizzabruni.com

283 & 285 McLEOD STREET

OTTAWA, ON

DATE

05/10/24

01917

PROJECT NO.