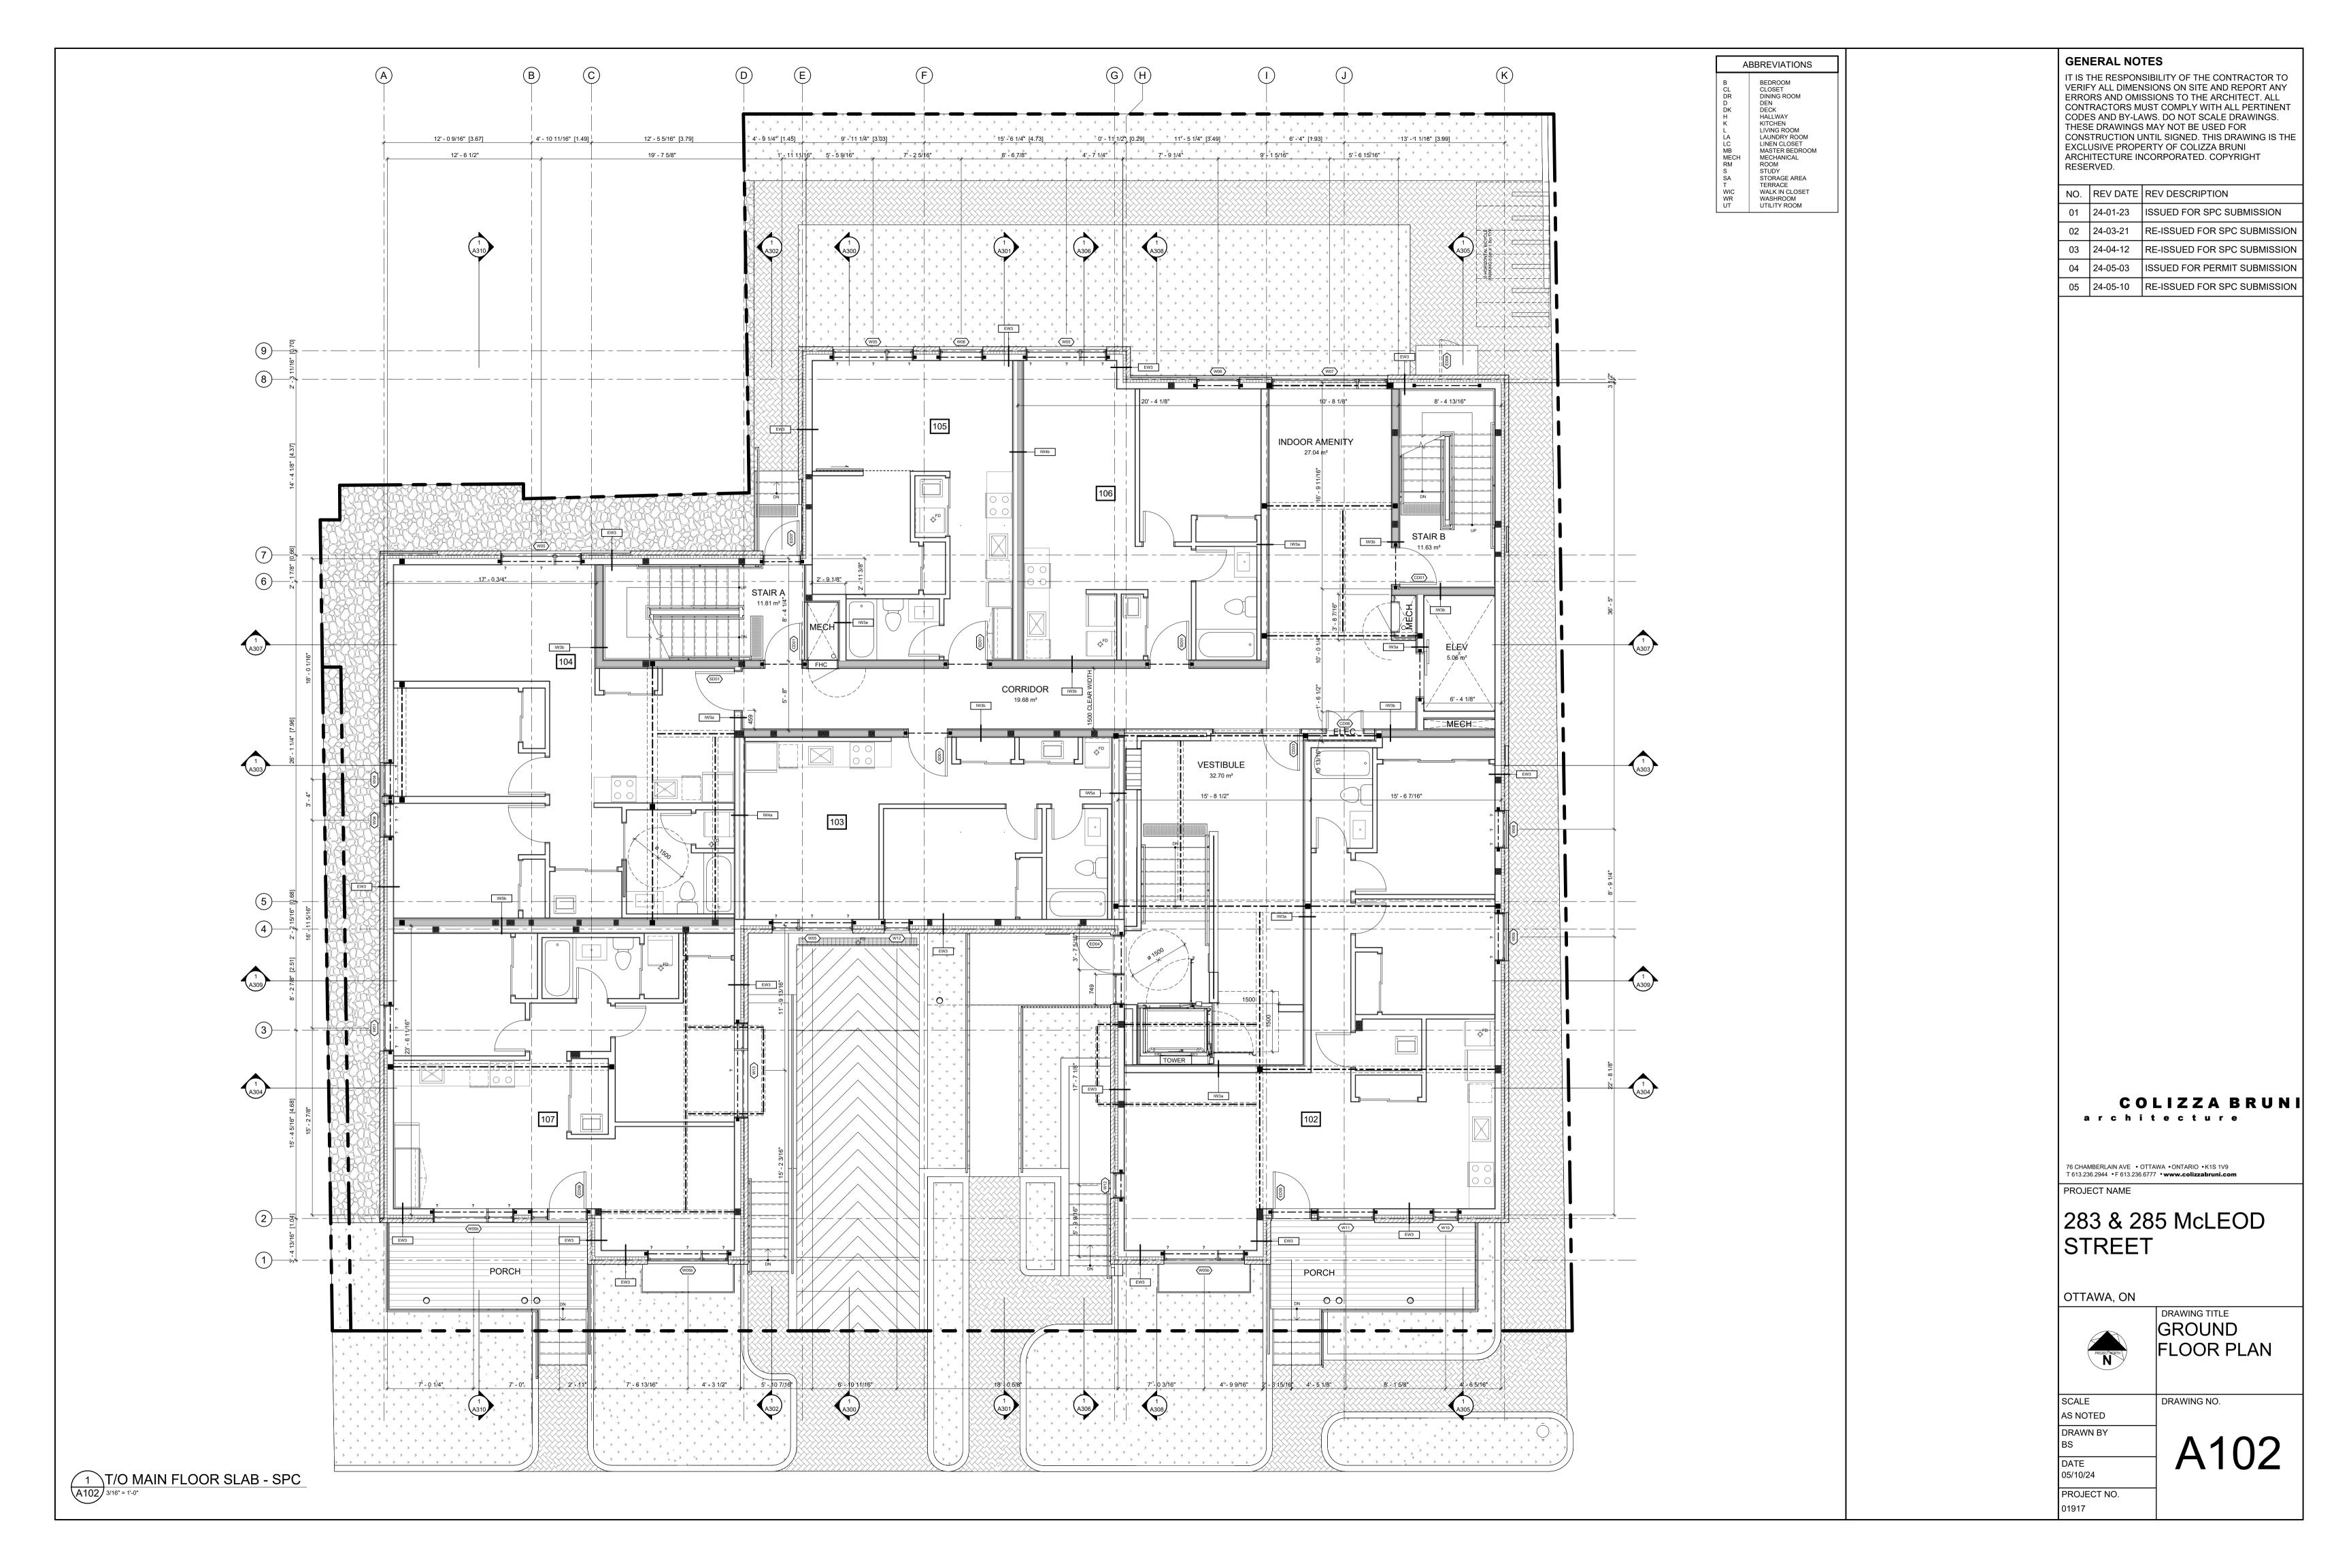

**GENERAL NOTES** 

ADD 1" TO OVERALL DIMENSIONS FOR WINDOW & DOOR ROUGH STUD OPENINGS [RSO] UNLESS NOTED OTHERWISE WINDOW & DOOR [COLOUR: 'BLACK' EXTERIOR, 'WHITE'

**GENERAL NOTES:** 

SOFFITS TO BE PRE-FINSIHED METAL VENTED. COLOUR:

ALL PRE-FINISHED METALS 4" OR LESS TO BE MIN. 26 GA. 4"-6" TO BE MIN. 24 GA. 6" OR GREATER TO BE MIN. 22 GA. AN ASTERISK (\*) WITHIN WINDOW TAG DENOTES REQUIREMENT OF SPRINKLER-PROTECTED WINDOW SYSTEM IN ACCORDANCE WITH CAN/ULC-S136:2021 AS PER OBC 3.1.8.18.

AN ASTERISK (\*) WITHIN WINDOW TAG DENOTES REQUIREMENT OF SPRINKLER-PROTECTED WINDOW SYSTEM IN ACCORDANCE WITH CAN/ULC-S136:2021 AS PER OBC 3.1.8.18.

MV - MASONRY VENEER [COLOUR: RED]

CB - CEMENT BOARD BY KOL. [COLOUR: LIGHT GREY]

SR - SLOPED STEEL ROOFING [COLOUR: BLACK OR CHARCOAL

**AL** - PRE-FINISHED ANNODIZED ALUMINUM WINDOW FRAME [COLOUR: BLACK]

IT IS THE RESPONSIBILITY OF THE CONTRACTOR TO VERIFY ALL DIMENSIONS ON SITE AND REPORT ANY ERRORS AND OMISSIONS TO THE ARCHITECT. ALL CONTRACTORS MUST COMPLY WITH ALL PERTINENT CODES AND BY-LAWS. DO NOT SCALE DRAWINGS. THESE DRAWINGS MAY NOT BE USED FOR CONSTRUCTION UNTIL SIGNED. THIS DRAWING IS THE EXCLUSIVE PROPERTY OF COLIZZA BRUNI ARCHITECTURE INCORPORATED. COPYRIGHT RESERVED.