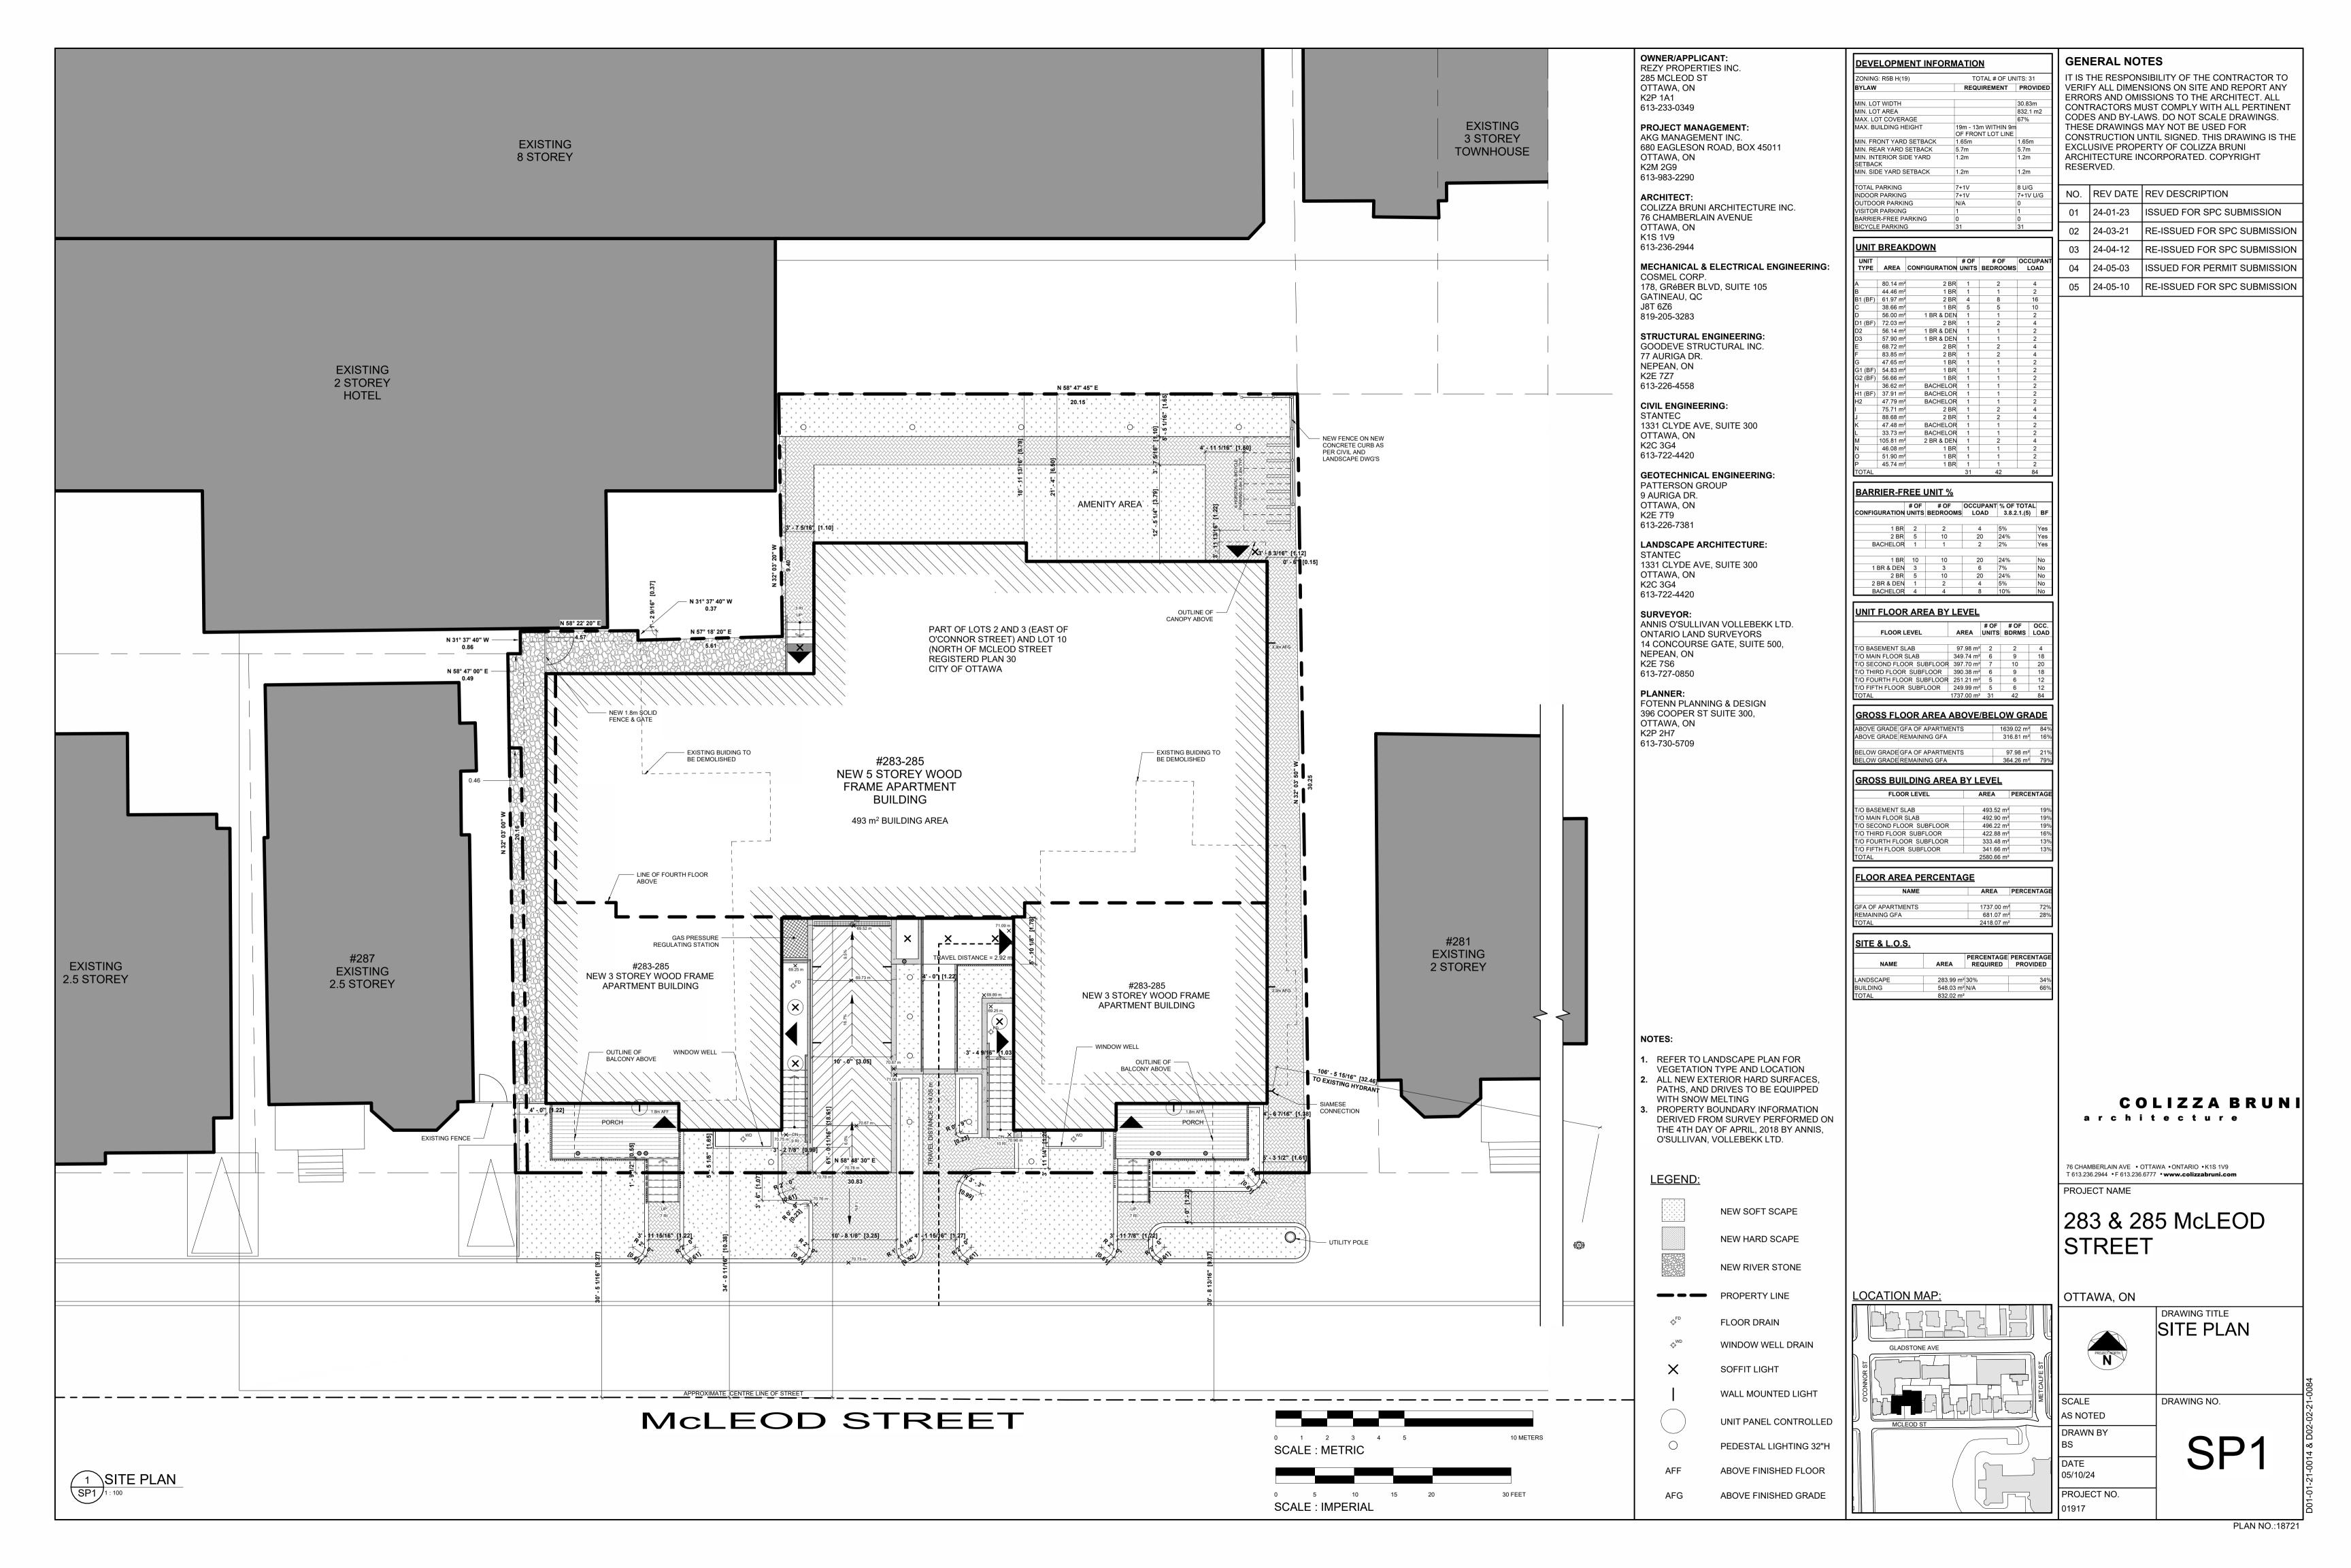

**GENERAL NOTES** 

ADD 1" TO OVERALL DIMENSIONS FOR WINDOW & DOOR ROUGH STUD OPENINGS [RSO] UNLESS NOTED OTHERWISE WINDOW & DOOR [COLOUR: 'BLACK' EXTERIOR, 'WHITE'

**GENERAL NOTES:** 

SOFFITS TO BE PRE-FINSIHED METAL VENTED. COLOUR:

ALL PRE-FINISHED METALS 4" OR LESS TO BE MIN. 26 GA. 4"-6" TO BE MIN. 24 GA. 6" OR GREATER TO BE MIN. 22 GA. AN ASTERISK (\*) WITHIN WINDOW TAG DENOTES REQUIREMENT OF SPRINKLER-PROTECTED WINDOW SYSTEM IN ACCORDANCE WITH CAN/ULC-S136:2021 AS PER OBC 3.1.8.18.

AN ASTERISK (\*) WITHIN WINDOW TAG DENOTES REQUIREMENT OF SPRINKLER-PROTECTED WINDOW SYSTEM IN ACCORDANCE WITH CAN/ULC-S136:2021 AS PER OBC 3.1.8.18.

MV - MASONRY VENEER [COLOUR: RED]

CB - CEMENT BOARD BY KOL. [COLOUR: LIGHT GREY]

SR - SLOPED STEEL ROOFING [COLOUR: BLACK OR CHARCOAL

**AL** - PRE-FINISHED ANNODIZED ALUMINUM WINDOW FRAME [COLOUR: BLACK]

IT IS THE RESPONSIBILITY OF THE CONTRACTOR TO VERIFY ALL DIMENSIONS ON SITE AND REPORT ANY ERRORS AND OMISSIONS TO THE ARCHITECT. ALL CONTRACTORS MUST COMPLY WITH ALL PERTINENT CODES AND BY-LAWS. DO NOT SCALE DRAWINGS. THESE DRAWINGS MAY NOT BE USED FOR CONSTRUCTION UNTIL SIGNED. THIS DRAWING IS THE EXCLUSIVE PROPERTY OF COLIZZA BRUNI ARCHITECTURE INCORPORATED. COPYRIGHT RESERVED.