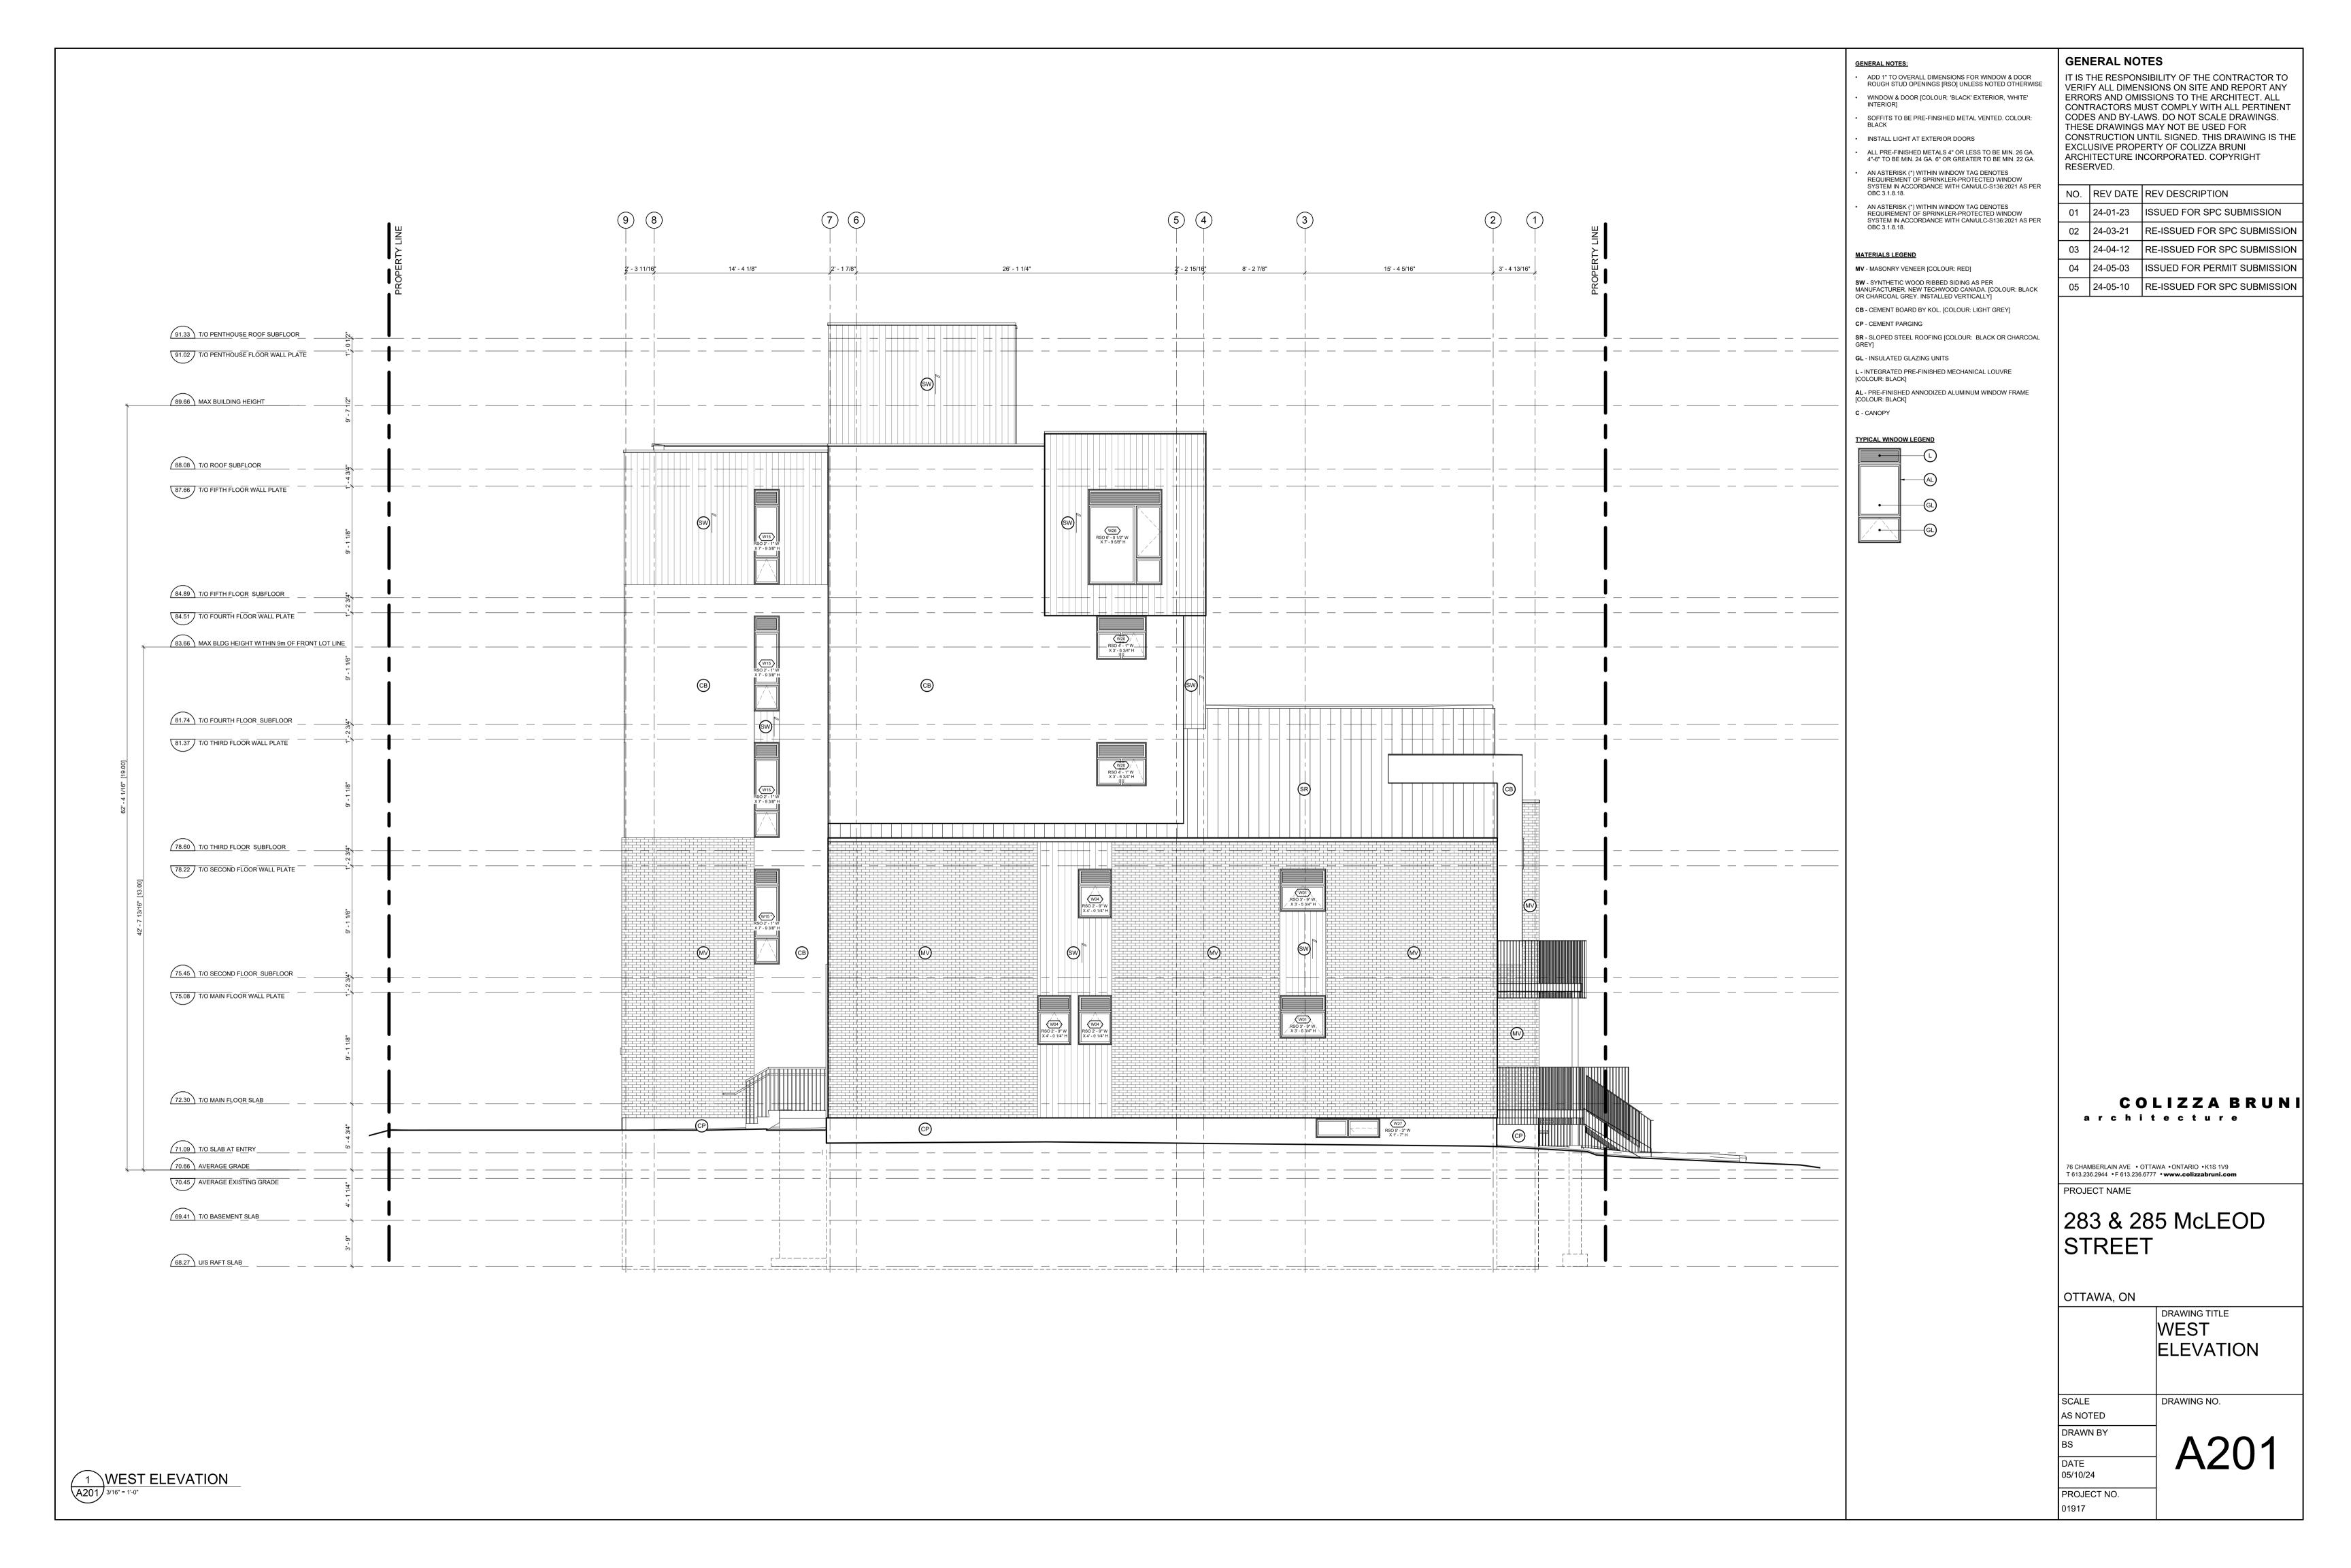

**GENERAL NOTES** 

ADD 1" TO OVERALL DIMENSIONS FOR WINDOW & DOOR ROUGH STUD OPENINGS [RSO] UNLESS NOTED OTHERWISE WINDOW & DOOR [COLOUR: 'BLACK' EXTERIOR, 'WHITE'

**GENERAL NOTES:** 

SOFFITS TO BE PRE-FINSIHED METAL VENTED. COLOUR:

ALL PRE-FINISHED METALS 4" OR LESS TO BE MIN. 26 GA. 4"-6" TO BE MIN. 24 GA. 6" OR GREATER TO BE MIN. 22 GA. AN ASTERISK (\*) WITHIN WINDOW TAG DENOTES REQUIREMENT OF SPRINKLER-PROTECTED WINDOW SYSTEM IN ACCORDANCE WITH CAN/ULC-S136:2021 AS PER OBC 3.1.8.18.

AN ASTERISK (\*) WITHIN WINDOW TAG DENOTES REQUIREMENT OF SPRINKLER-PROTECTED WINDOW SYSTEM IN ACCORDANCE WITH CAN/ULC-S136:2021 AS PER OBC 3.1.8.18.

MV - MASONRY VENEER [COLOUR: RED]

CB - CEMENT BOARD BY KOL. [COLOUR: LIGHT GREY]

SR - SLOPED STEEL ROOFING [COLOUR: BLACK OR CHARCOAL

**AL** - PRE-FINISHED ANNODIZED ALUMINUM WINDOW FRAME [COLOUR: BLACK]

IT IS THE RESPONSIBILITY OF THE CONTRACTOR TO VERIFY ALL DIMENSIONS ON SITE AND REPORT ANY ERRORS AND OMISSIONS TO THE ARCHITECT. ALL CONTRACTORS MUST COMPLY WITH ALL PERTINENT CODES AND BY-LAWS. DO NOT SCALE DRAWINGS. THESE DRAWINGS MAY NOT BE USED FOR CONSTRUCTION UNTIL SIGNED. THIS DRAWING IS THE EXCLUSIVE PROPERTY OF COLIZZA BRUNI ARCHITECTURE INCORPORATED. COPYRIGHT RESERVED.

| NO. | REV DATE | REV DESCRIPTION              |
|-----|----------|------------------------------|
| 01  | 24-01-23 | ISSUED FOR SPC SUBMISSION    |
| 02  | 24-03-21 | RE-ISSUED FOR SPC SUBMISSION |
| 03  | 24-04-12 | RE-ISSUED FOR SPC SUBMISSION |
| 04  | 24-05-03 | ISSUED FOR PERMIT SUBMISSION |
| 05  | 24-05-10 | RE-ISSUED FOR SPC SUBMISSION |