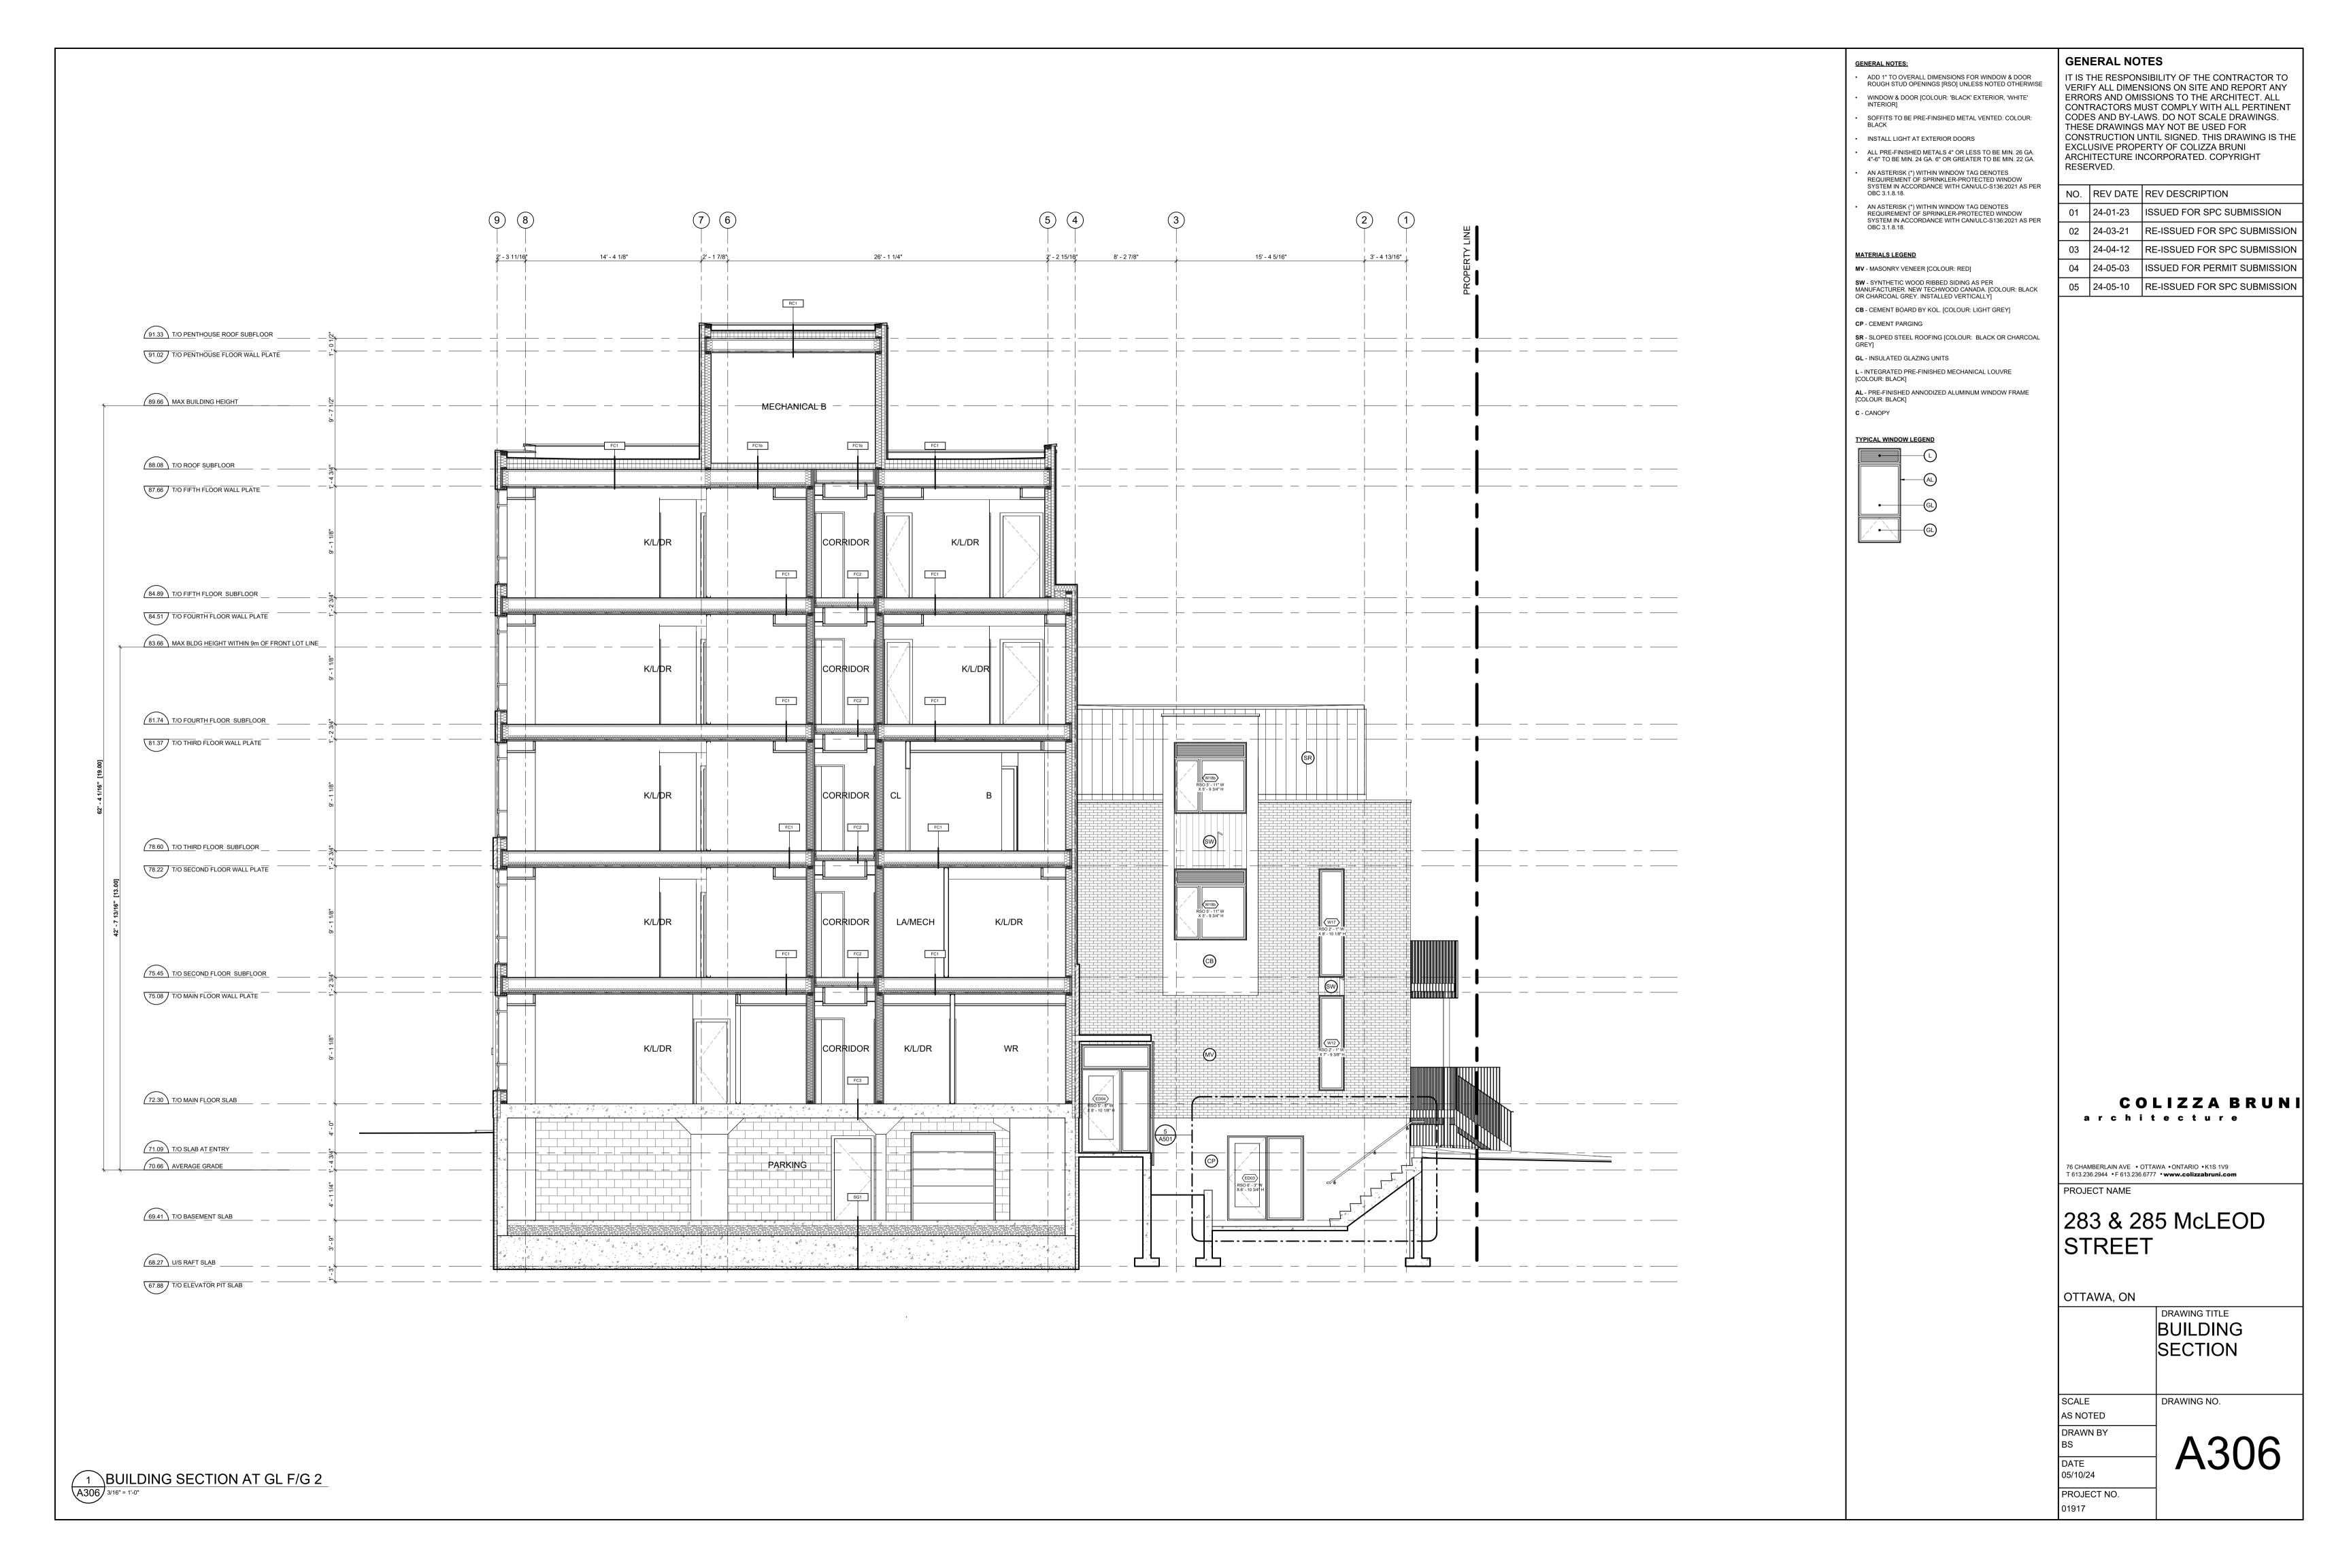

**GENERAL NOTES** 

ADD 1" TO OVERALL DIMENSIONS FOR WINDOW & DOOR ROUGH STUD OPENINGS [RSO] UNLESS NOTED OTHERWISE WINDOW & DOOR [COLOUR: 'BLACK' EXTERIOR, 'WHITE'

**GENERAL NOTES:** 

SOFFITS TO BE PRE-FINSIHED METAL VENTED. COLOUR:

ALL PRE-FINISHED METALS 4" OR LESS TO BE MIN. 26 GA. 4"-6" TO BE MIN. 24 GA. 6" OR GREATER TO BE MIN. 22 GA. AN ASTERISK (\*) WITHIN WINDOW TAG DENOTES REQUIREMENT OF SPRINKLER-PROTECTED WINDOW SYSTEM IN ACCORDANCE WITH CAN/ULC-S136:2021 AS PER OBC 3.1.8.18.

AN ASTERISK (\*) WITHIN WINDOW TAG DENOTES REQUIREMENT OF SPRINKLER-PROTECTED WINDOW SYSTEM IN ACCORDANCE WITH CAN/ULC-S136:2021 AS PER OBC 3.1.8.18.

MV - MASONRY VENEER [COLOUR: RED]

CB - CEMENT BOARD BY KOL. [COLOUR: LIGHT GREY]

SR - SLOPED STEEL ROOFING [COLOUR: BLACK OR CHARCOAL

**AL** - PRE-FINISHED ANNODIZED ALUMINUM WINDOW FRAME [COLOUR: BLACK]

IT IS THE RESPONSIBILITY OF THE CONTRACTOR TO VERIFY ALL DIMENSIONS ON SITE AND REPORT ANY ERRORS AND OMISSIONS TO THE ARCHITECT. ALL CONTRACTORS MUST COMPLY WITH ALL PERTINENT CODES AND BY-LAWS. DO NOT SCALE DRAWINGS. THESE DRAWINGS MAY NOT BE USED FOR CONSTRUCTION UNTIL SIGNED. THIS DRAWING IS THE EXCLUSIVE PROPERTY OF COLIZZA BRUNI ARCHITECTURE INCORPORATED. COPYRIGHT RESERVED.

| NO. | REV DATE | REV DESCRIPTION              |
|-----|----------|------------------------------|
| 01  | 24-01-23 | ISSUED FOR SPC SUBMISSION    |
| 02  | 24-03-21 | RE-ISSUED FOR SPC SUBMISSION |
| 03  | 24-04-12 | RE-ISSUED FOR SPC SUBMISSION |
| 04  | 24-05-03 | ISSUED FOR PERMIT SUBMISSION |
| 05  | 24-05-10 | RE-ISSUED FOR SPC SUBMISSION |

COLIZZA BRUNI architecture

76 CHAMBERLAIN AVE • OTTAWA • ONTARIO • K1S 1V9 T 613.236.2944 • F 613.236.6777 • www.colizzabruni.com

283 & 285 McLEOD STREET

OTTAWA, ON

DATE

05/10/24

01917

PROJECT NO.

DRAWING TITLE BUILDING SECTION

SCALE DRAWING NO. AS NOTED DRAWN BY

BUILDING SECTION AT GL D/E