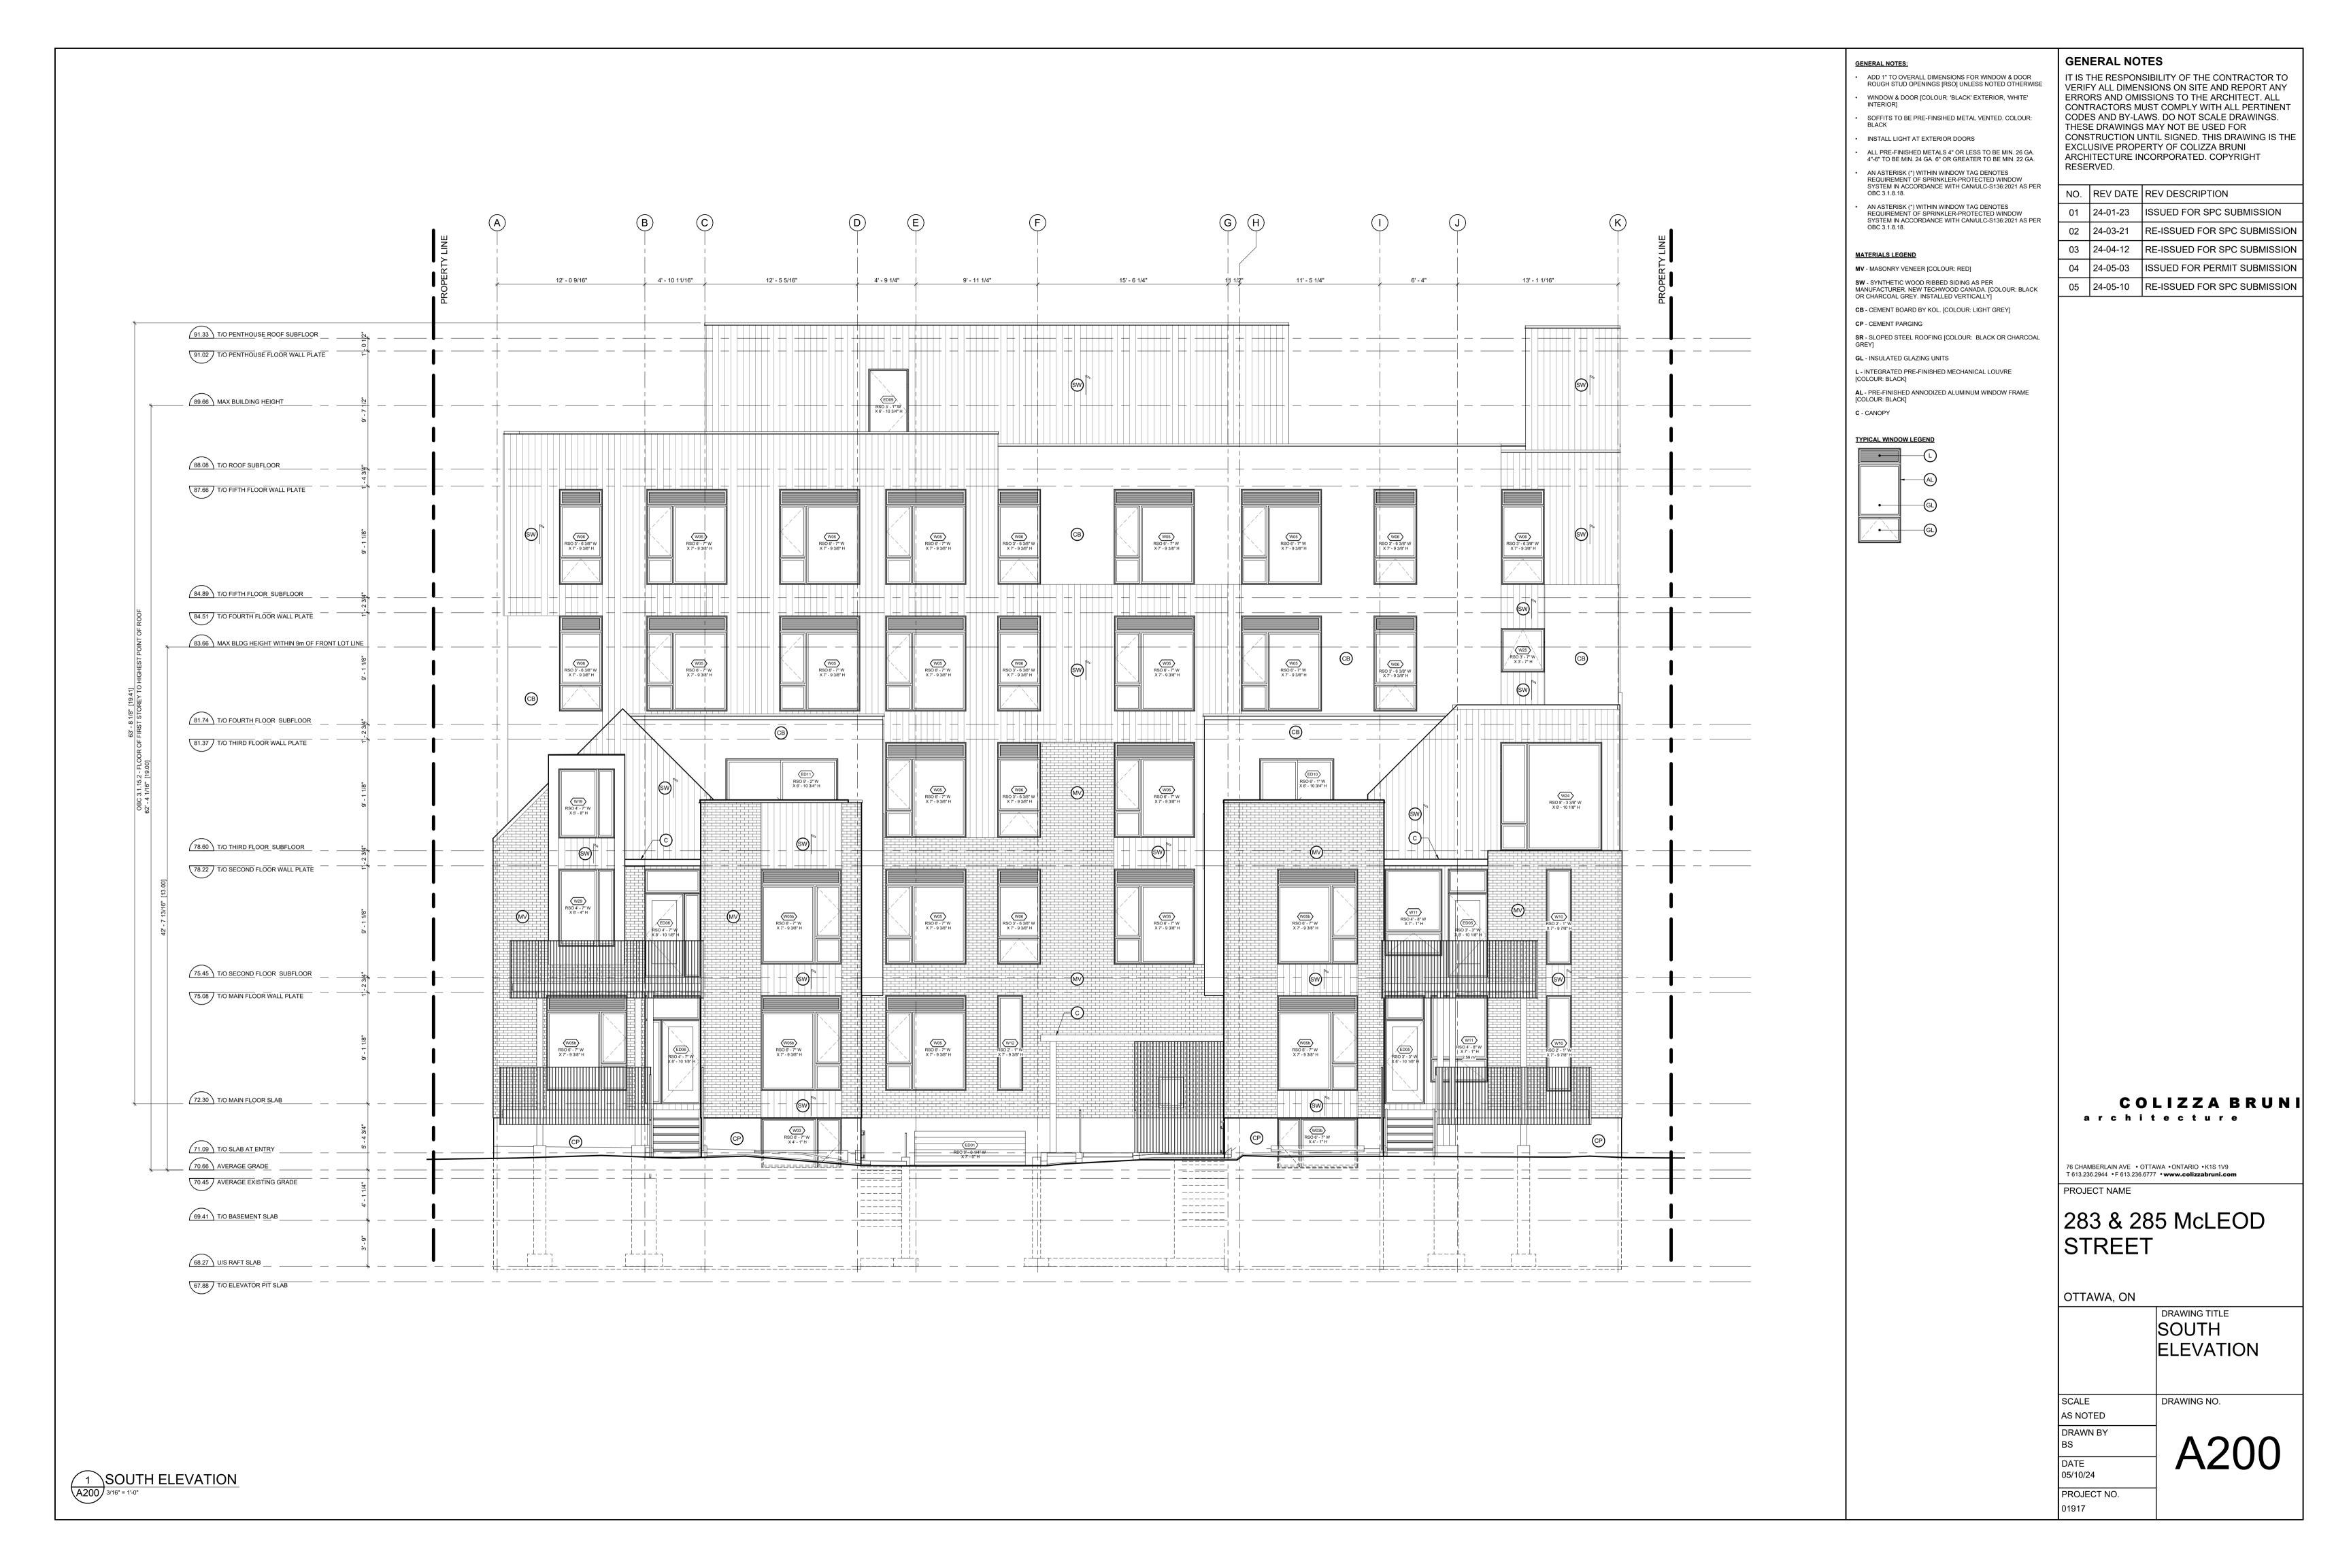

**GENERAL NOTES** 

ADD 1" TO OVERALL DIMENSIONS FOR WINDOW & DOOR ROUGH STUD OPENINGS [RSO] UNLESS NOTED OTHERWISE WINDOW & DOOR [COLOUR: 'BLACK' EXTERIOR, 'WHITE'

**GENERAL NOTES:** 

SOFFITS TO BE PRE-FINSIHED METAL VENTED. COLOUR:

ALL PRE-FINISHED METALS 4" OR LESS TO BE MIN. 26 GA. 4"-6" TO BE MIN. 24 GA. 6" OR GREATER TO BE MIN. 22 GA. AN ASTERISK (\*) WITHIN WINDOW TAG DENOTES REQUIREMENT OF SPRINKLER-PROTECTED WINDOW SYSTEM IN ACCORDANCE WITH CAN/ULC-S136:2021 AS PER OBC 3.1.8.18.

AN ASTERISK (\*) WITHIN WINDOW TAG DENOTES REQUIREMENT OF SPRINKLER-PROTECTED WINDOW SYSTEM IN ACCORDANCE WITH CAN/ULC-S136:2021 AS PER OBC 3.1.8.18.

MV - MASONRY VENEER [COLOUR: RED]

CB - CEMENT BOARD BY KOL. [COLOUR: LIGHT GREY]

SR - SLOPED STEEL ROOFING [COLOUR: BLACK OR CHARCOAL

**AL** - PRE-FINISHED ANNODIZED ALUMINUM WINDOW FRAME [COLOUR: BLACK]

IT IS THE RESPONSIBILITY OF THE CONTRACTOR TO VERIFY ALL DIMENSIONS ON SITE AND REPORT ANY ERRORS AND OMISSIONS TO THE ARCHITECT. ALL CONTRACTORS MUST COMPLY WITH ALL PERTINENT CODES AND BY-LAWS. DO NOT SCALE DRAWINGS. THESE DRAWINGS MAY NOT BE USED FOR CONSTRUCTION UNTIL SIGNED. THIS DRAWING IS THE EXCLUSIVE PROPERTY OF COLIZZA BRUNI ARCHITECTURE INCORPORATED. COPYRIGHT RESERVED.

| NO. | REV DATE | REV DESCRIPTION              |
|-----|----------|------------------------------|
| 01  | 24-01-23 | ISSUED FOR SPC SUBMISSION    |
| 02  | 24-03-21 | RE-ISSUED FOR SPC SUBMISSION |
| 03  | 24-04-12 | RE-ISSUED FOR SPC SUBMISSION |
| 04  | 24-05-03 | ISSUED FOR PERMIT SUBMISSION |
| 05  | 24-05-10 | RE-ISSUED FOR SPC SUBMISSION |