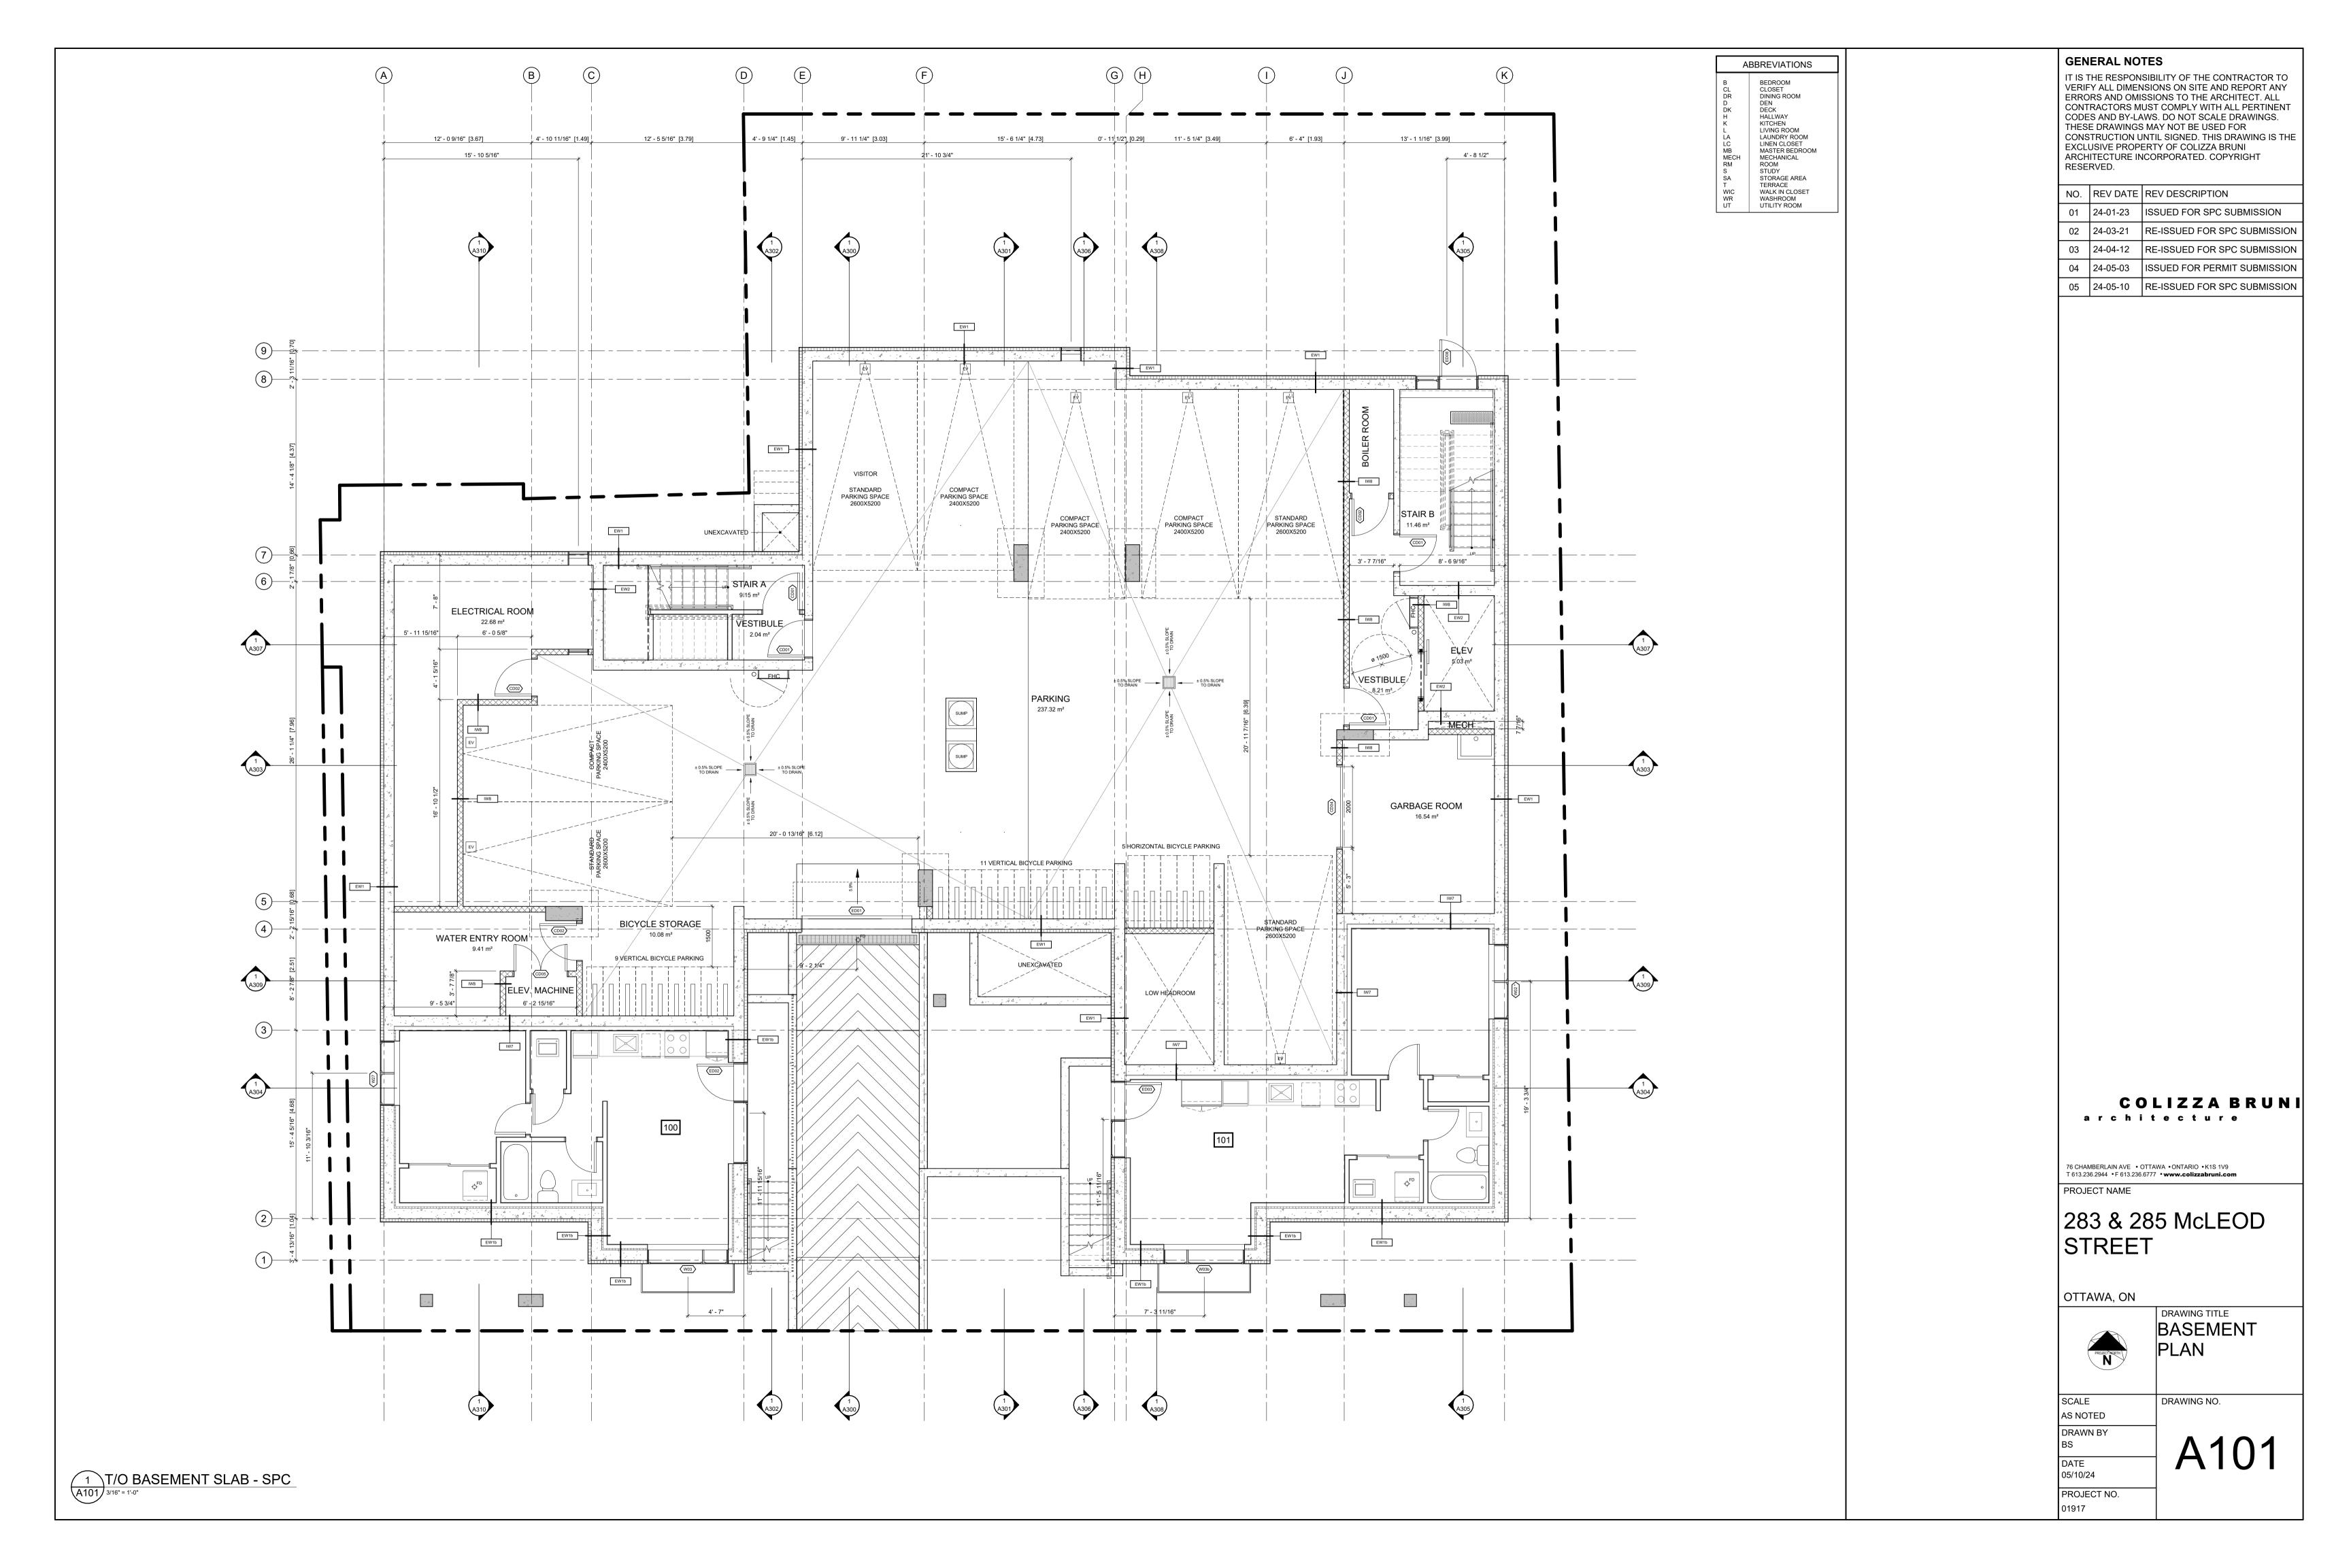

**GENERAL NOTES** 

ADD 1" TO OVERALL DIMENSIONS FOR WINDOW & DOOR ROUGH STUD OPENINGS [RSO] UNLESS NOTED OTHERWISE WINDOW & DOOR [COLOUR: 'BLACK' EXTERIOR, 'WHITE'

**GENERAL NOTES:** 

SOFFITS TO BE PRE-FINSIHED METAL VENTED. COLOUR:

ALL PRE-FINISHED METALS 4" OR LESS TO BE MIN. 26 GA. 4"-6" TO BE MIN. 24 GA. 6" OR GREATER TO BE MIN. 22 GA. AN ASTERISK (\*) WITHIN WINDOW TAG DENOTES REQUIREMENT OF SPRINKLER-PROTECTED WINDOW SYSTEM IN ACCORDANCE WITH CAN/ULC-S136:2021 AS PER OBC 3.1.8.18.

AN ASTERISK (\*) WITHIN WINDOW TAG DENOTES REQUIREMENT OF SPRINKLER-PROTECTED WINDOW SYSTEM IN ACCORDANCE WITH CAN/ULC-S136:2021 AS PER OBC 3.1.8.18.

MV - MASONRY VENEER [COLOUR: RED]

CB - CEMENT BOARD BY KOL. [COLOUR: LIGHT GREY]

SR - SLOPED STEEL ROOFING [COLOUR: BLACK OR CHARCOAL

**AL** - PRE-FINISHED ANNODIZED ALUMINUM WINDOW FRAME [COLOUR: BLACK]

IT IS THE RESPONSIBILITY OF THE CONTRACTOR TO VERIFY ALL DIMENSIONS ON SITE AND REPORT ANY ERRORS AND OMISSIONS TO THE ARCHITECT. ALL CONTRACTORS MUST COMPLY WITH ALL PERTINENT CODES AND BY-LAWS. DO NOT SCALE DRAWINGS. THESE DRAWINGS MAY NOT BE USED FOR CONSTRUCTION UNTIL SIGNED. THIS DRAWING IS THE EXCLUSIVE PROPERTY OF COLIZZA BRUNI ARCHITECTURE INCORPORATED. COPYRIGHT RESERVED.