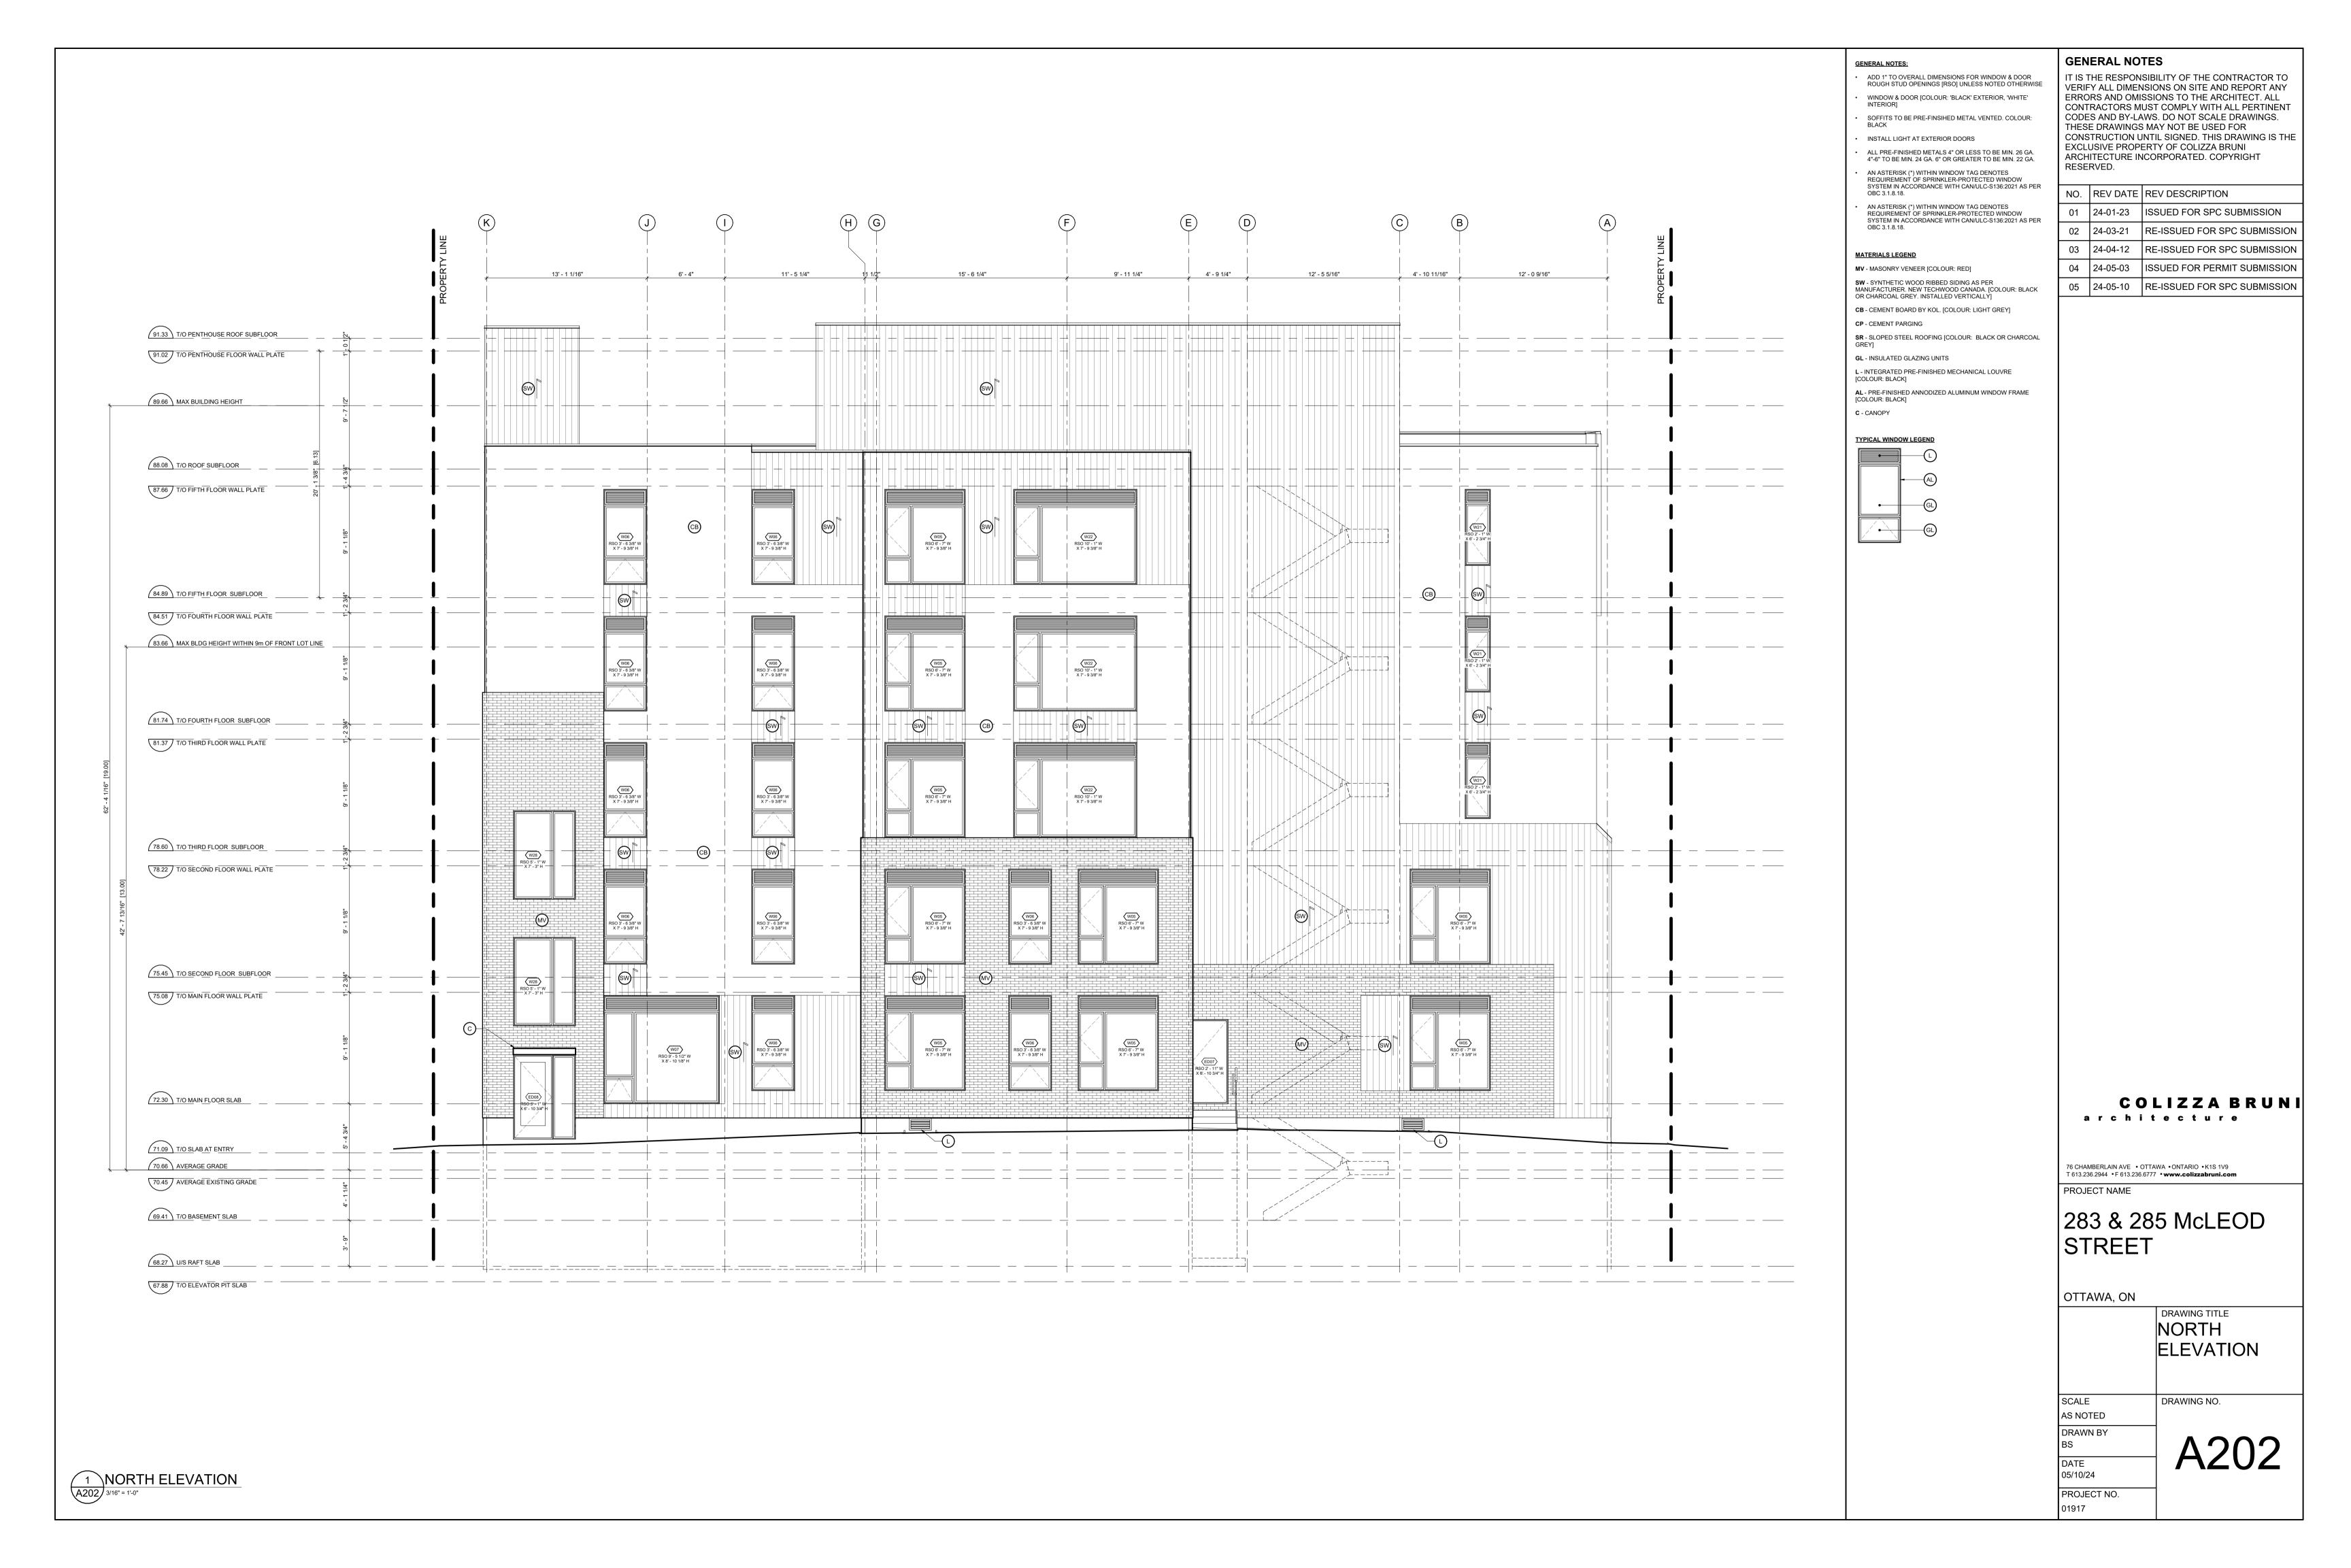

**GENERAL NOTES** 

ADD 1" TO OVERALL DIMENSIONS FOR WINDOW & DOOR ROUGH STUD OPENINGS [RSO] UNLESS NOTED OTHERWISE WINDOW & DOOR [COLOUR: 'BLACK' EXTERIOR, 'WHITE'

**GENERAL NOTES:** 

SOFFITS TO BE PRE-FINSIHED METAL VENTED. COLOUR:

ALL PRE-FINISHED METALS 4" OR LESS TO BE MIN. 26 GA. 4"-6" TO BE MIN. 24 GA. 6" OR GREATER TO BE MIN. 22 GA. AN ASTERISK (\*) WITHIN WINDOW TAG DENOTES REQUIREMENT OF SPRINKLER-PROTECTED WINDOW SYSTEM IN ACCORDANCE WITH CAN/ULC-S136:2021 AS PER OBC 3.1.8.18.

AN ASTERISK (\*) WITHIN WINDOW TAG DENOTES REQUIREMENT OF SPRINKLER-PROTECTED WINDOW SYSTEM IN ACCORDANCE WITH CAN/ULC-S136:2021 AS PER OBC 3.1.8.18.

MV - MASONRY VENEER [COLOUR: RED]

CB - CEMENT BOARD BY KOL. [COLOUR: LIGHT GREY]

SR - SLOPED STEEL ROOFING [COLOUR: BLACK OR CHARCOAL

**AL** - PRE-FINISHED ANNODIZED ALUMINUM WINDOW FRAME [COLOUR: BLACK]

IT IS THE RESPONSIBILITY OF THE CONTRACTOR TO VERIFY ALL DIMENSIONS ON SITE AND REPORT ANY ERRORS AND OMISSIONS TO THE ARCHITECT. ALL CONTRACTORS MUST COMPLY WITH ALL PERTINENT CODES AND BY-LAWS. DO NOT SCALE DRAWINGS. THESE DRAWINGS MAY NOT BE USED FOR CONSTRUCTION UNTIL SIGNED. THIS DRAWING IS THE EXCLUSIVE PROPERTY OF COLIZZA BRUNI ARCHITECTURE INCORPORATED. COPYRIGHT RESERVED.

| NO. | REV DATE | REV DESCRIPTION              |
|-----|----------|------------------------------|
| 01  | 24-01-23 | ISSUED FOR SPC SUBMISSION    |
| 02  | 24-03-21 | RE-ISSUED FOR SPC SUBMISSION |
| 03  | 24-04-12 | RE-ISSUED FOR SPC SUBMISSION |
| 04  | 24-05-03 | ISSUED FOR PERMIT SUBMISSION |
| 05  | 24-05-10 | RE-ISSUED FOR SPC SUBMISSION |