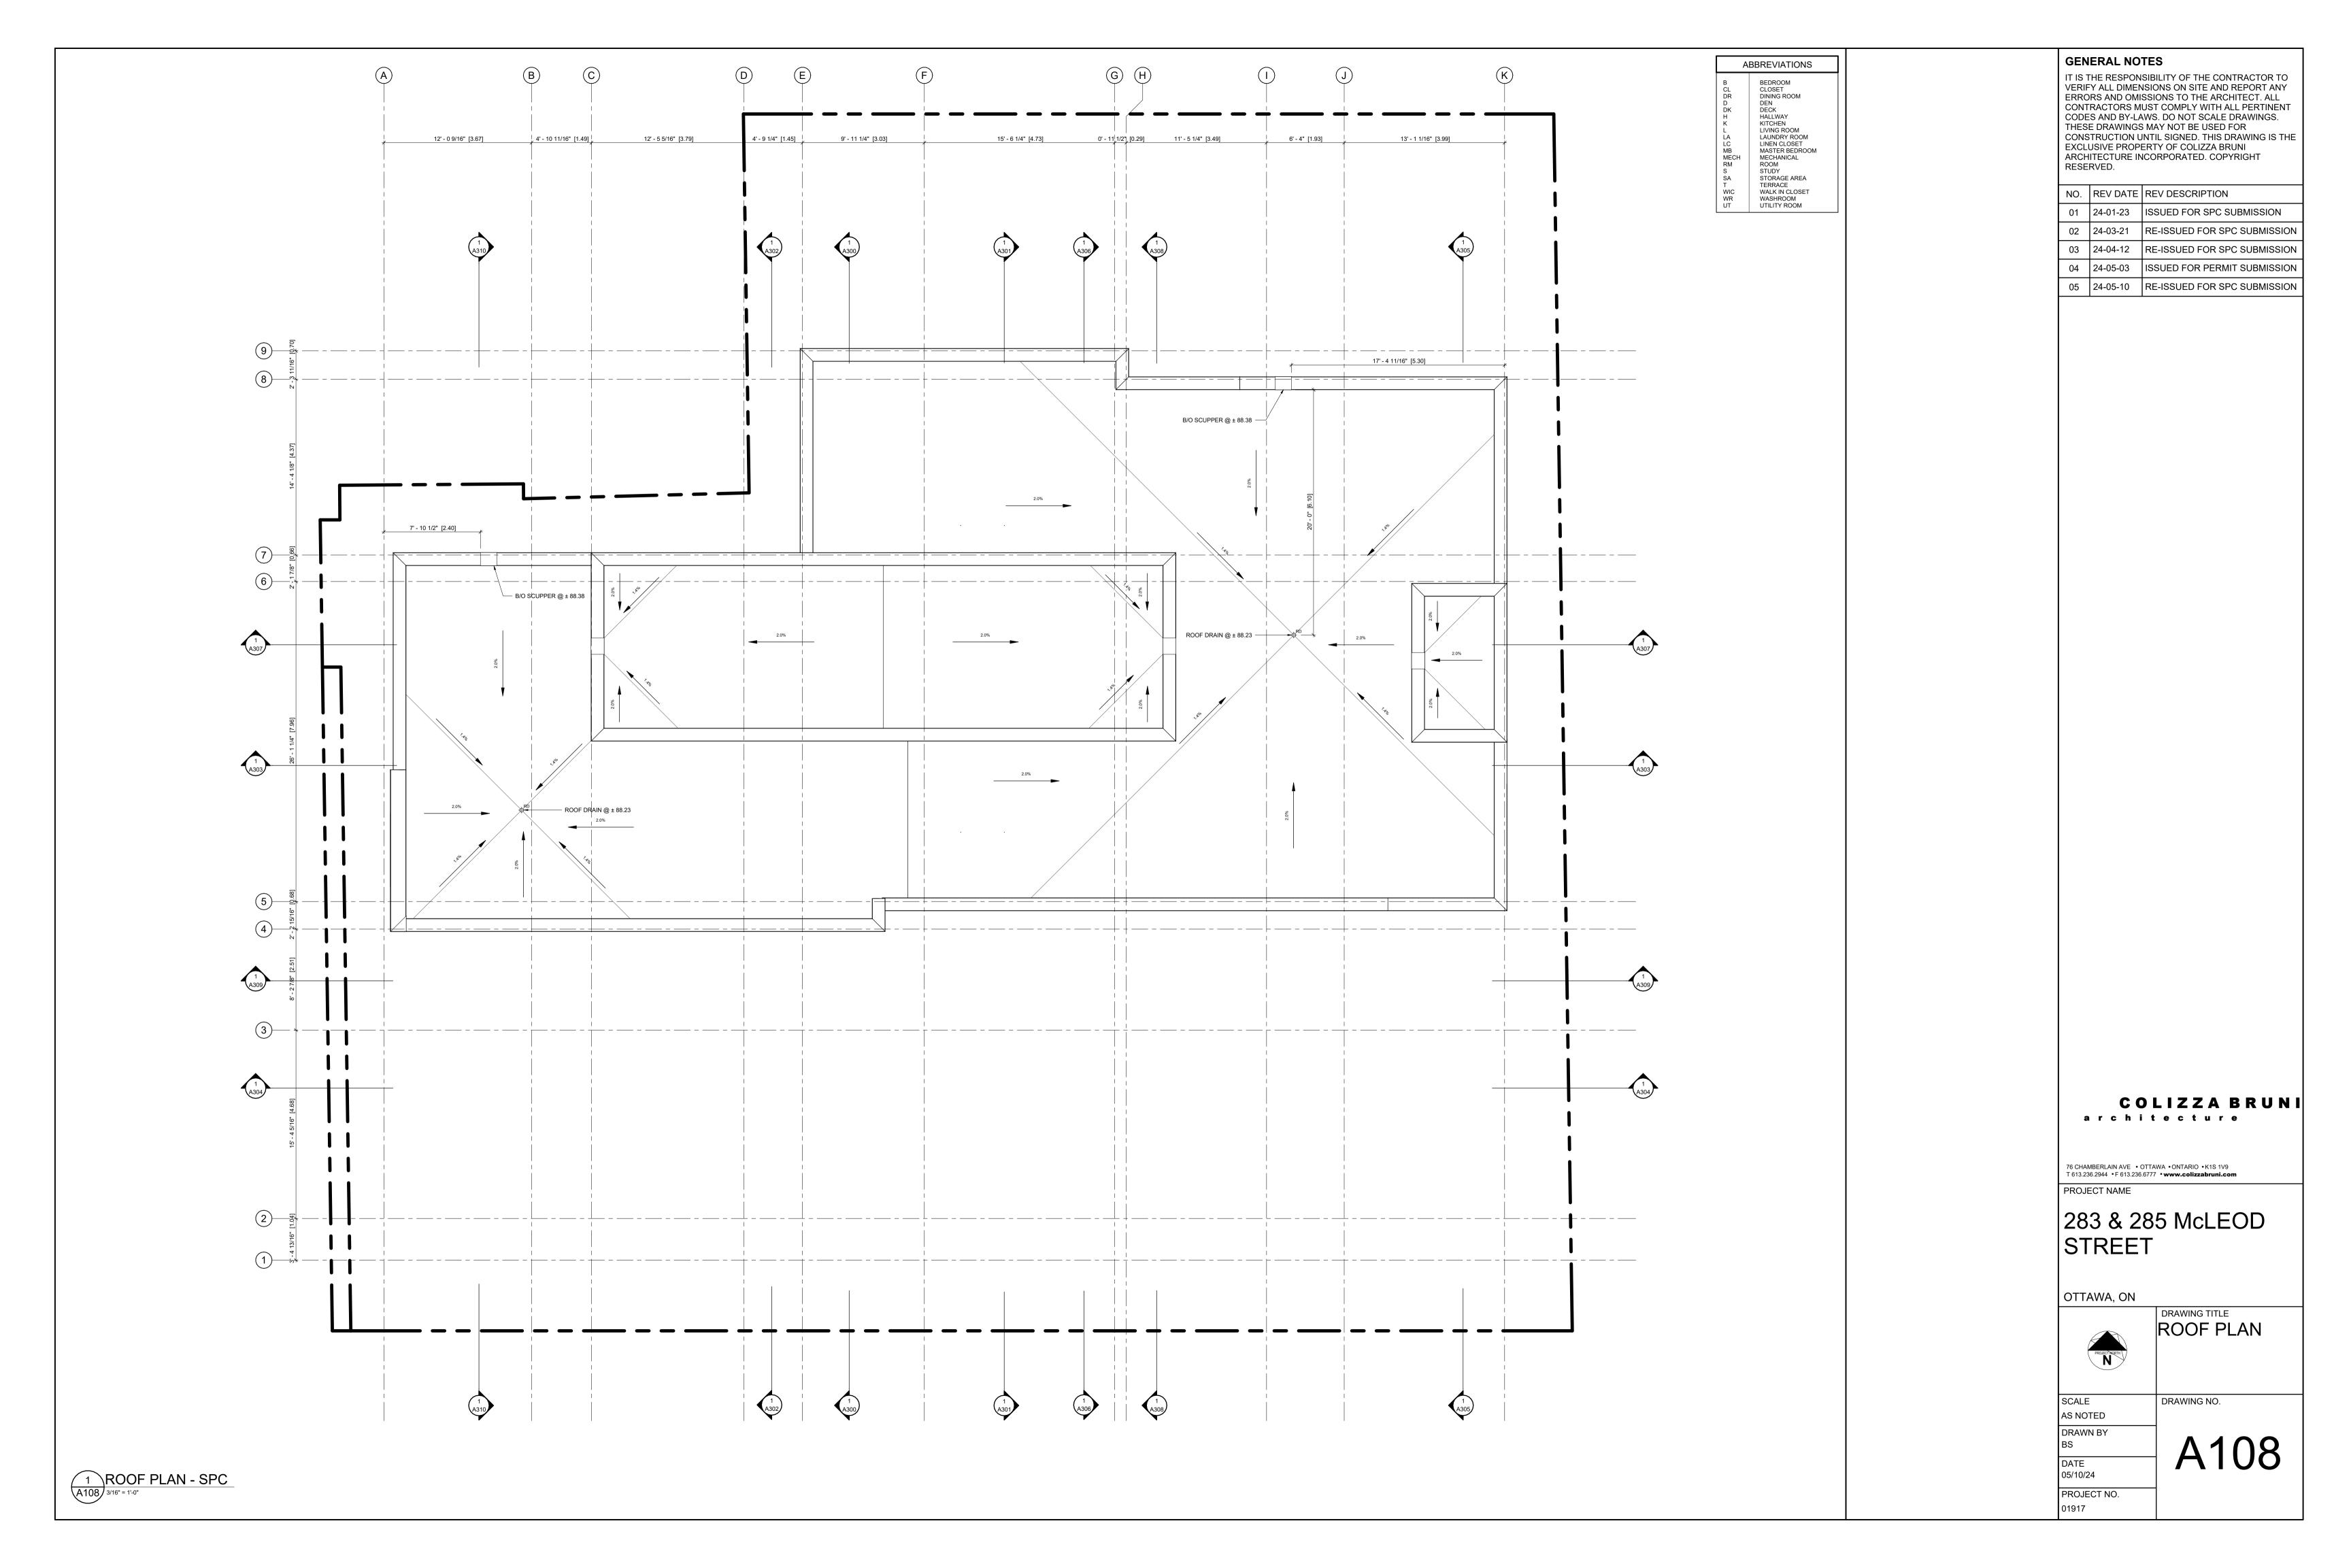

**GENERAL NOTES** 

ADD 1" TO OVERALL DIMENSIONS FOR WINDOW & DOOR ROUGH STUD OPENINGS [RSO] UNLESS NOTED OTHERWISE WINDOW & DOOR [COLOUR: 'BLACK' EXTERIOR, 'WHITE'

**GENERAL NOTES:** 

SOFFITS TO BE PRE-FINSIHED METAL VENTED. COLOUR:

ALL PRE-FINISHED METALS 4" OR LESS TO BE MIN. 26 GA. 4"-6" TO BE MIN. 24 GA. 6" OR GREATER TO BE MIN. 22 GA. AN ASTERISK (\*) WITHIN WINDOW TAG DENOTES REQUIREMENT OF SPRINKLER-PROTECTED WINDOW SYSTEM IN ACCORDANCE WITH CAN/ULC-S136:2021 AS PER OBC 3.1.8.18.

AN ASTERISK (\*) WITHIN WINDOW TAG DENOTES REQUIREMENT OF SPRINKLER-PROTECTED WINDOW SYSTEM IN ACCORDANCE WITH CAN/ULC-S136:2021 AS PER OBC 3.1.8.18.

MV - MASONRY VENEER [COLOUR: RED]

CB - CEMENT BOARD BY KOL. [COLOUR: LIGHT GREY]

SR - SLOPED STEEL ROOFING [COLOUR: BLACK OR CHARCOAL

**AL** - PRE-FINISHED ANNODIZED ALUMINUM WINDOW FRAME [COLOUR: BLACK]

IT IS THE RESPONSIBILITY OF THE CONTRACTOR TO VERIFY ALL DIMENSIONS ON SITE AND REPORT ANY ERRORS AND OMISSIONS TO THE ARCHITECT. ALL CONTRACTORS MUST COMPLY WITH ALL PERTINENT CODES AND BY-LAWS. DO NOT SCALE DRAWINGS. THESE DRAWINGS MAY NOT BE USED FOR CONSTRUCTION UNTIL SIGNED. THIS DRAWING IS THE EXCLUSIVE PROPERTY OF COLIZZA BRUNI ARCHITECTURE INCORPORATED. COPYRIGHT RESERVED.

| NO. | REV DATE | REV DESCRIPTION              |
|-----|----------|------------------------------|
| 01  | 24-01-23 | ISSUED FOR SPC SUBMISSION    |
| 02  | 24-03-21 | RE-ISSUED FOR SPC SUBMISSION |
| 03  | 24-04-12 | RE-ISSUED FOR SPC SUBMISSION |
| 04  | 24-05-03 | ISSUED FOR PERMIT SUBMISSION |
| 05  | 24-05-10 | RE-ISSUED FOR SPC SUBMISSION |