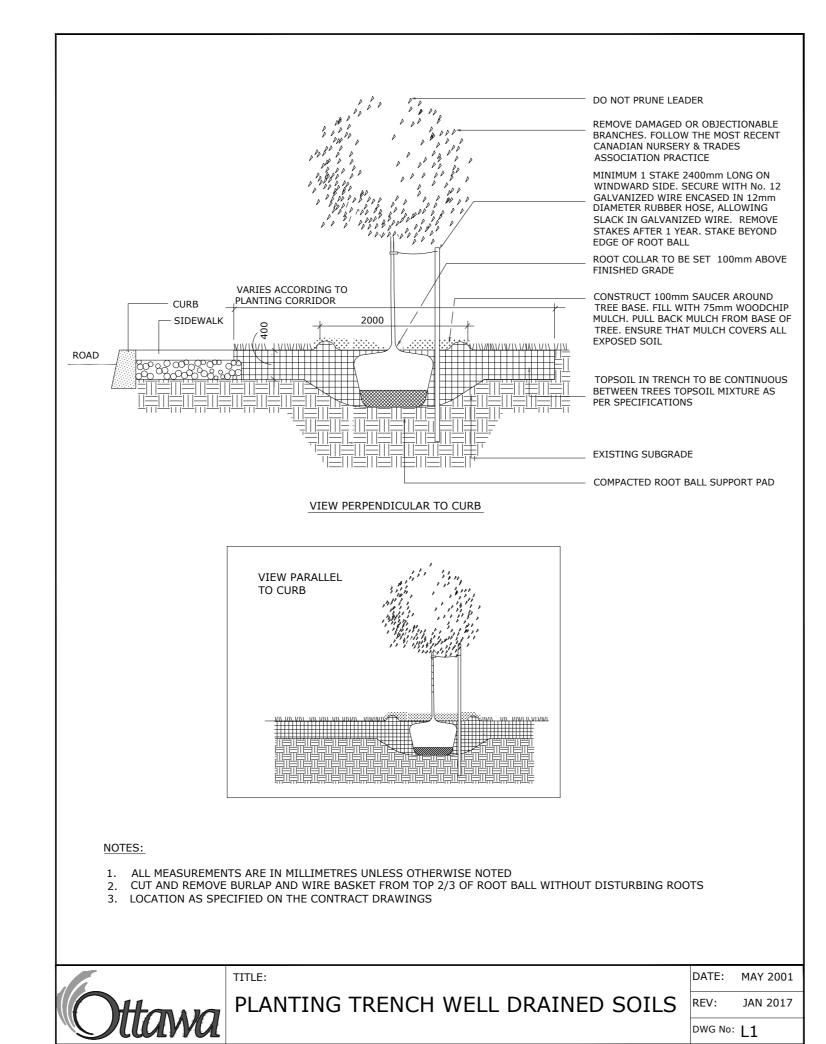

l prove the location of utilities and shall be responsible for adequate protection from damage.

.3 All dimensions shown are to be verified on site prior to any construction. No deviations are to be made from the layouts as shown on this plan without prior consultation with the Landscape Architect and Owner.

.4 No other trees to be removed without prior approval by Landscape Architect.

2 REISSUED FOR SPC MAY 14/23
1 ISSUED FOR SITE PLAN CONTROL DEC 01/23
No. ISSUE DATE

Ruhland & Associates Ltd

200-1750 Courtwood Crescent, Ottawa, Ontario K2C 2B5
P(613) 224-4744 x 222 F(613) 224-1131 info@rala.ca www.rala.ca

1:125





PROFESSIONAL STAMP:

PROFESSIONAL STAMP:

2506 Innes OTTAWA ON

LANDSCAPE PLAN

DESIGN: M.R.

DRAWN: M.M. / D.A.

CHECKED: M.R.

PLOTTED:

DRAWING NO:

L-01

G-C NO:

















Developer: Concorde Properties
Architect: Project 1 Studio
Civil Engineer: D.B. Gray Engineering

CONCORDE

exact location should be determined by consulting the municipal authorities and utility companies concerned. The Contractor shall prove the location of utilities and shall be responsible for adequate protection from damage. .3 All dimensions shown are to be verified on site prior to any construction. No deviations are to be made from the layouts as shown on this plan without prior consultation with the Landscape Architect and Owner. .4 No other trees to be removed without prior approval by

REISSUED FOR SPC ISSUED FOR SITE PLAN CONTROL | DEC 01/2



PROFESSIONAL STAMP: PROFESSIONAL STAMP:

> **2506 Innes OTTAWA ON**

LANDSCAPE PLAN

M.R. L-02 PRAWN: M.M. / D.A. ECKED: M