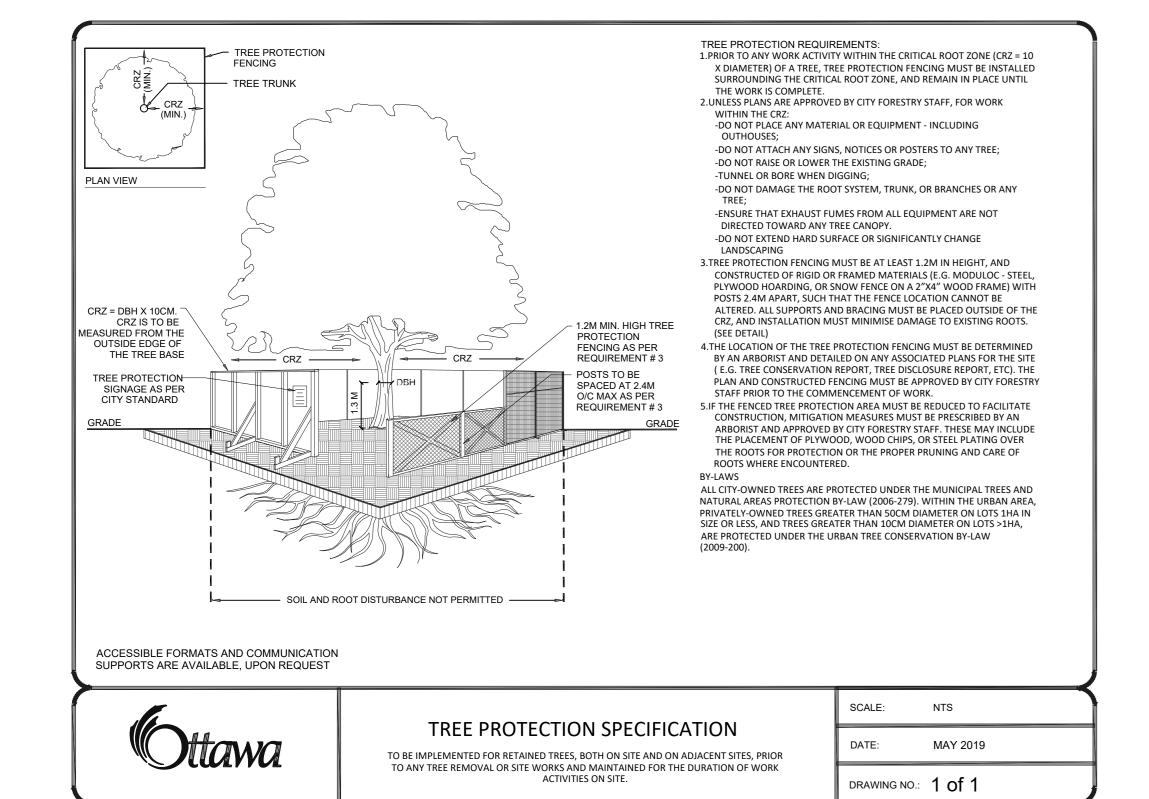

all prove the location of utilities and shall be responsible for adequate protection from damage.

.3 All dimensions shown are to be verified on site prior to any construction. No deviations are to be made from the layouts as shown on this plan without prior consultation with the Landscape Architect and Owner.

.4 No other trees to be removed without prior approval by Landscape Architect.

2 REISSUED FOR SPC MAY 14/23
1 ISSUED FOR SITE PLAN CONTROL DEC 01/23
No. ISSUE DATE

Ruhland & Associates Ltd

200-1750 Courtwood Crescent, Ottawa, Ontario K2C 2B5
P(613) 224-4744 x 222 F(613) 224-1131 info@rala.ca www.rala.ca

1:125





PROFESSIONAL STAMP:

PROFESSIONAL STAMP:

2506 Innes OTTAWA ON

LANDSCAPE PLAN

DESIGN: M.R.

DRAWN: M.M. / D.A.

CHECKED: M.R.

PLOTTED:

DRAWING NO:

L-01

G-C NO:

















Developer: Concorde Properties
Architect: Project 1 Studio
Civil Engineer: D.B. Gray Engineering

CONCORDE

exact location should be determined by consulting the municipal authorities and utility companies concerned. The Contractor shall prove the location of utilities and shall be responsible for adequate protection from damage. .3 All dimensions shown are to be verified on site prior to any construction. No deviations are to be made from the layouts as shown on this plan without prior consultation with the Landscape Architect and Owner. .4 No other trees to be removed without prior approval by

REISSUED FOR SPC ISSUED FOR SITE PLAN CONTROL | DEC 01/2



PROFESSIONAL STAMP: PROFESSIONAL STAMP:

> **2506 Innes OTTAWA ON**

LANDSCAPE PLAN

M.R. L-02 PRAWN: M.M. / D.A. ECKED: