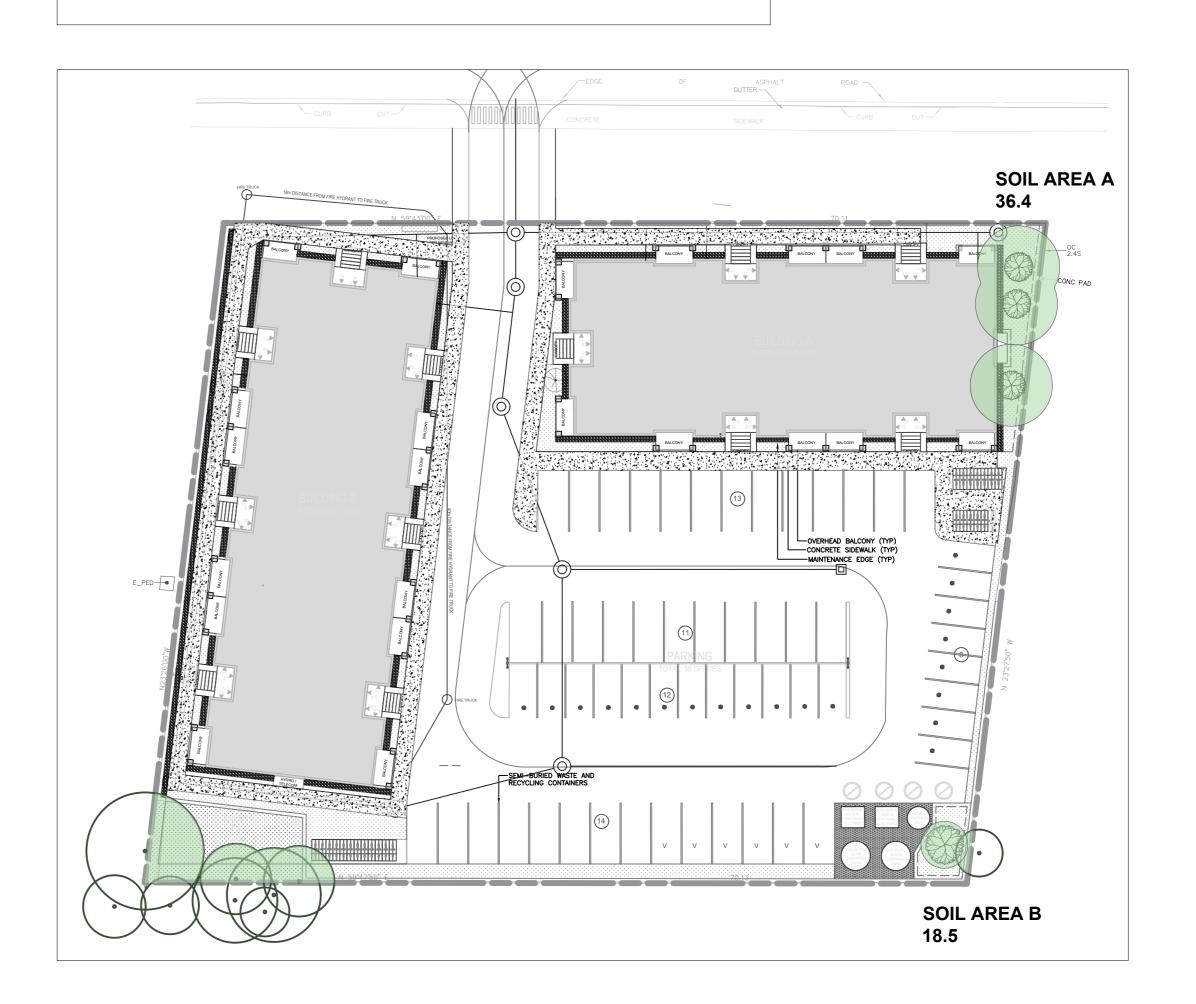

| Soil Volume Area, Tree Quantity and Size   |                              | Tree Quantity | OTTAWA<br>Target Soil<br>Volume (m³) | Design Soil<br>Volume | Soil Adequacy percentage |
|--------------------------------------------|------------------------------|---------------|--------------------------------------|-----------------------|--------------------------|
| AREA A -                                   | 3 Small trees                |               |                                      |                       |                          |
| plant bed (36.4 sq m x 0.9 ave metre deep) |                              | 3             | 36.0                                 | 32.8                  | 91%                      |
| AREA B -                                   | 1 Ornamental tree            |               |                                      |                       |                          |
| plant bed (18.                             | 5 sq m x 0.9 ave metre deep) | 1             | 15.0                                 | 16.7                  | 111%                     |