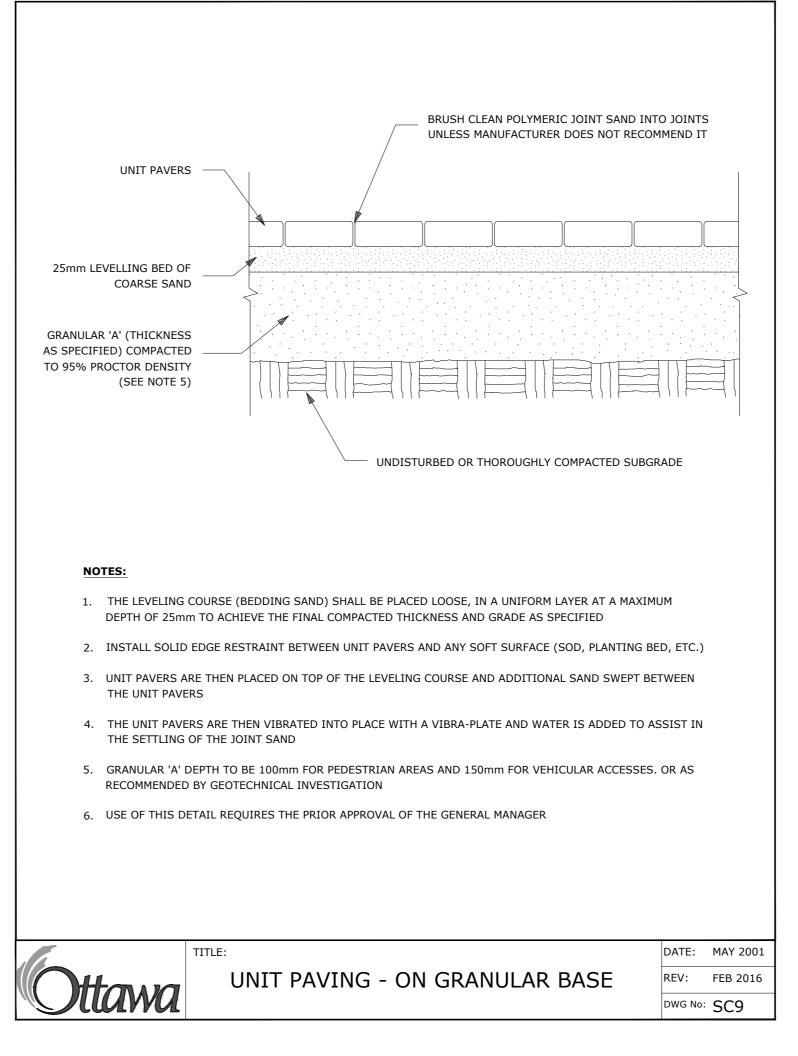

e location of utilities and shall be responsible for adequate protection from damage.

.3 All dimensions shown are to be verified on site prior to any construction. No deviations are to be made from the layouts as shown on this plan without prior consultation with the Landscape Architect and Owner.

.4 No other trees to be removed without prior approval by Landscape Architect.

2 REISSUED FOR SPC MAY 14/23
1 ISSUED FOR SITE PLAN CONTROL DEC 01/23
No. ISSUE DATE

Ruhland & Associates Ltd

200-1750 Courtwood Crescent, Ottawa, Ontario K2C 2B5
P(613) 224-4744 x 222 F(613) 224-1131 info@rala.ca www.rala.ca

1:125





PROFESSIONAL STAMP:

PROFESSIONAL STAMP:

2506 Innes OTTAWA ON

LANDSCAPE PLAN

DESIGN: M.R.

DRAWN: M.M. / D.A.

CHECKED: M.R.

PLOTTED:

DRAWING NO:

L-01

G-C NO:

















Developer: Concorde Properties
Architect: Project 1 Studio
Civil Engineer: D.B. Gray Engineering

CONCORDE

exact location should be determined by consulting the municipal authorities and utility companies concerned. The Contractor shall prove the location of utilities and shall be responsible for adequate protection from damage. .3 All dimensions shown are to be verified on site prior to any construction. No deviations are to be made from the layouts as shown on this plan without prior consultation with the Landscape Architect and Owner. .4 No other trees to be removed without prior approval by

REISSUED FOR SPC ISSUED FOR SITE PLAN CONTROL | DEC 01/2



PROFESSIONAL STAMP: PROFESSIONAL STAMP:

> **2506 Innes OTTAWA ON**

LANDSCAPE PLAN

M.R. L-02 PRAWN: M.M. / D.A. ECKED: M.R.