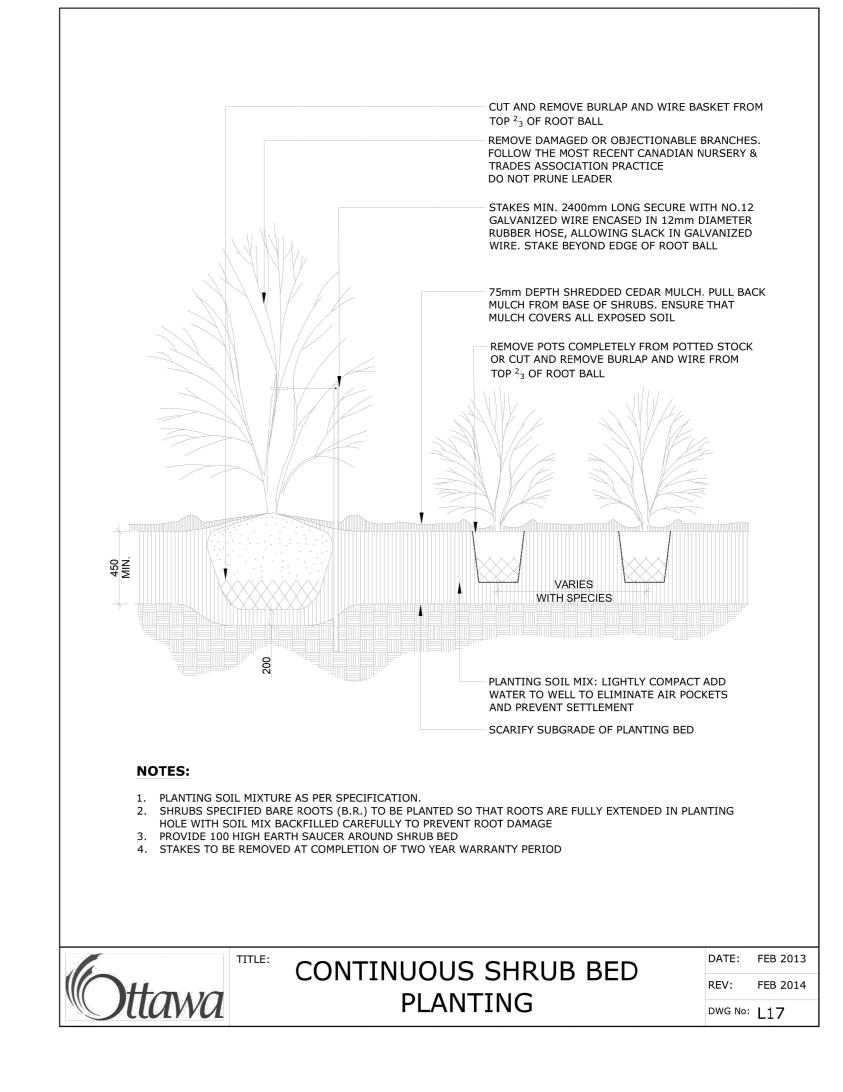

ove the location of utilities and shall be responsible for adequate protection from damage.

.3 All dimensions shown are to be verified on site prior to any construction. No deviations are to be made from the layouts as shown on this plan without prior consultation with the Landscape Architect and Owner.

.4 No other trees to be removed without prior approval by Landscape Architect.

2 REISSUED FOR SPC MAY 14/23
1 ISSUED FOR SITE PLAN CONTROL DEC 01/23
No. ISSUE DATE

Ruhland & Associates Ltd

200-1750 Courtwood Crescent, Ottawa, Ontario K2C 2B5
P(613) 224-4744 x 222 F(613) 224-1131 info@rala.ca www.rala.ca

1:125





PROFESSIONAL STAMP:

PROFESSIONAL STAMP:

2506 Innes OTTAWA ON

LANDSCAPE PLAN

DESIGN: M.R.

DRAWN: M.M. / D.A.

CHECKED: M.R.

PLOTTED:

DRAWING NO:

L-01

G-C NO:

















Developer: Concorde Properties
Architect: Project 1 Studio
Civil Engineer: D.B. Gray Engineering

CONCORDE

exact location should be determined by consulting the municipal authorities and utility companies concerned. The Contractor shall prove the location of utilities and shall be responsible for adequate protection from damage. .3 All dimensions shown are to be verified on site prior to any construction. No deviations are to be made from the layouts as shown on this plan without prior consultation with the Landscape Architect and Owner. .4 No other trees to be removed without prior approval by

REISSUED FOR SPC ISSUED FOR SITE PLAN CONTROL | DEC 01/2



PROFESSIONAL STAMP: PROFESSIONAL STAMP:

> **2506 Innes OTTAWA ON**

LANDSCAPE PLAN

M.R. L-02 PRAWN: M.M. / D.A. ECKED: M.R.