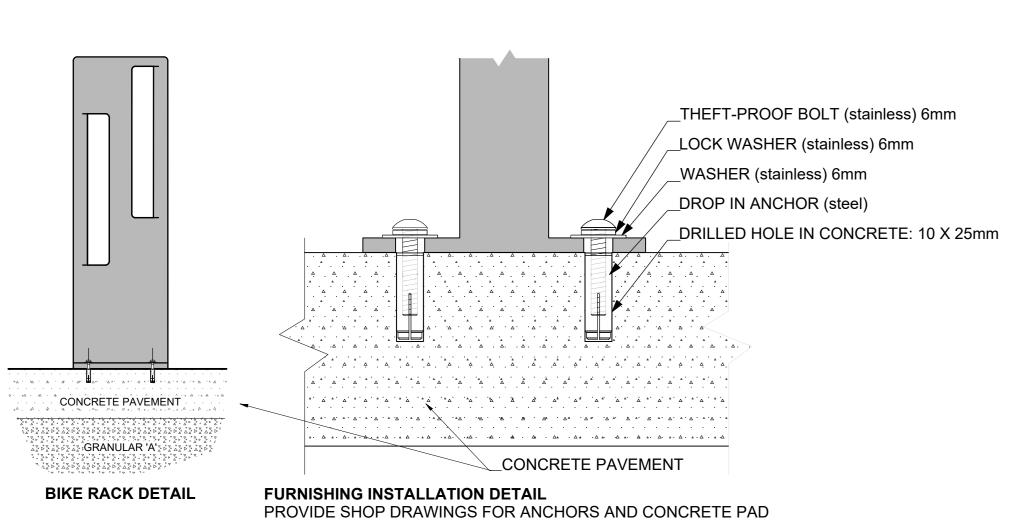

Developer: Concorde Properties
Architect: Project 1 Studio
Civil Engineer: D.B. Gray Engineering

CONCORDE

exact location should be determined by consulting the municipal authorities and utility companies concerned. The Contractor shall prove the location of utilities and shall be responsible for adequate protection from damage. .3 All dimensions shown are to be verified on site prior to any construction. No deviations are to be made from the layouts as shown on this plan without prior consultation with the Landscape Architect and Owner. .4 No other trees to be removed without prior approval by

REISSUED FOR SPC ISSUED FOR SITE PLAN CONTROL | DEC 01/2



PROFESSIONAL STAMP: PROFESSIONAL STAMP:

> **2506 Innes OTTAWA ON**

LANDSCAPE PLAN

M.R. L-02 PRAWN: M.M. / D.A. ECKED: M.R.