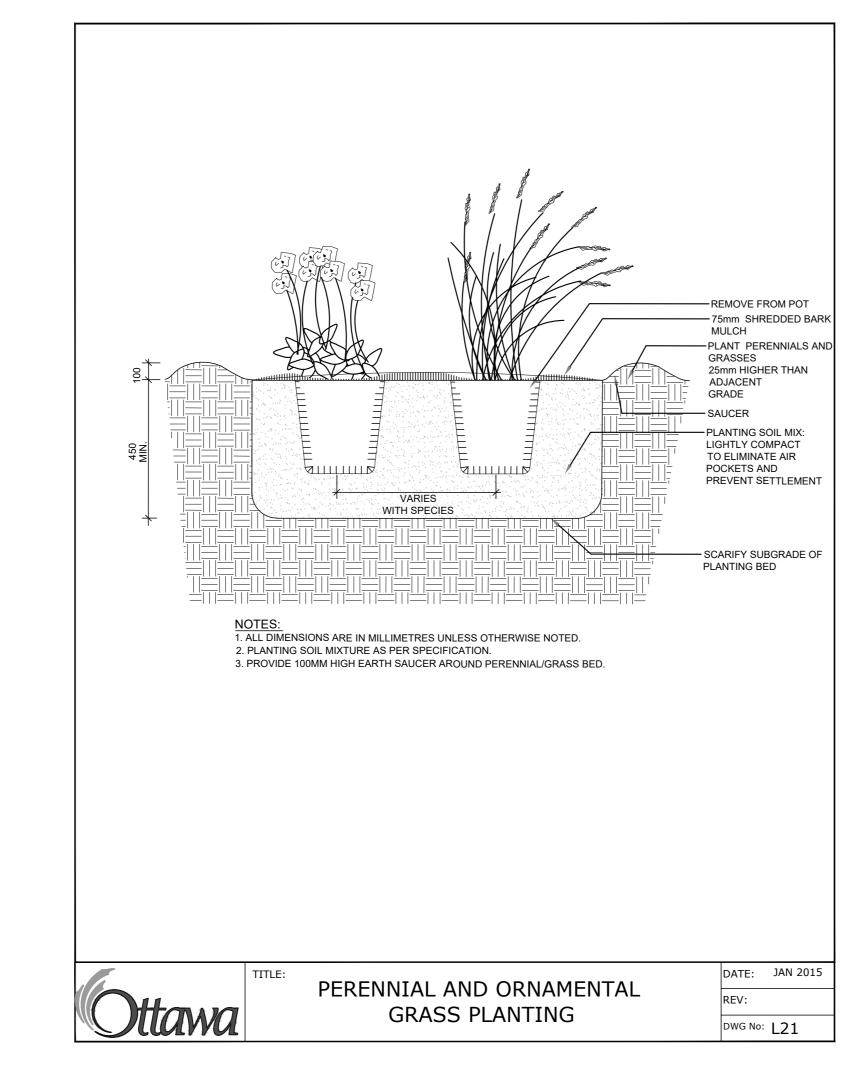

the location of utilities and shall be responsible for adequate protection from damage.

.3 All dimensions shown are to be verified on site prior to any construction. No deviations are to be made from the layouts as shown on this plan without prior consultation with the Landscape Architect and Owner.

.4 No other trees to be removed without prior approval by Landscape Architect.

2 REISSUED FOR SPC MAY 14/23
1 ISSUED FOR SITE PLAN CONTROL DEC 01/23
No. ISSUE DATE

Ruhland & Associates Ltd

200-1750 Courtwood Crescent, Ottawa, Ontario K2C 2B5
P(613) 224-4744 x 222 F(613) 224-1131 info@rala.ca www.rala.ca

1:125





PROFESSIONAL STAMP:

PROFESSIONAL STAMP:

2506 Innes OTTAWA ON

LANDSCAPE PLAN

DESIGN: M.R.

DRAWN: M.M. / D.A.

CHECKED: M.R.

PLOTTED:

DRAWING NO:

L-01

G-C NO:

















Developer: Concorde Properties
Architect: Project 1 Studio
Civil Engineer: D.B. Gray Engineering

CONCORDE

exact location should be determined by consulting the municipal authorities and utility companies concerned. The Contractor shall prove the location of utilities and shall be responsible for adequate protection from damage. .3 All dimensions shown are to be verified on site prior to any construction. No deviations are to be made from the layouts as shown on this plan without prior consultation with the Landscape Architect and Owner. .4 No other trees to be removed without prior approval by

REISSUED FOR SPC ISSUED FOR SITE PLAN CONTROL | DEC 01/2



PROFESSIONAL STAMP: PROFESSIONAL STAMP:

> **2506 Innes OTTAWA ON**

LANDSCAPE PLAN

M.R. L-02 PRAWN: M.M. / D.A. ECKED: M.R.