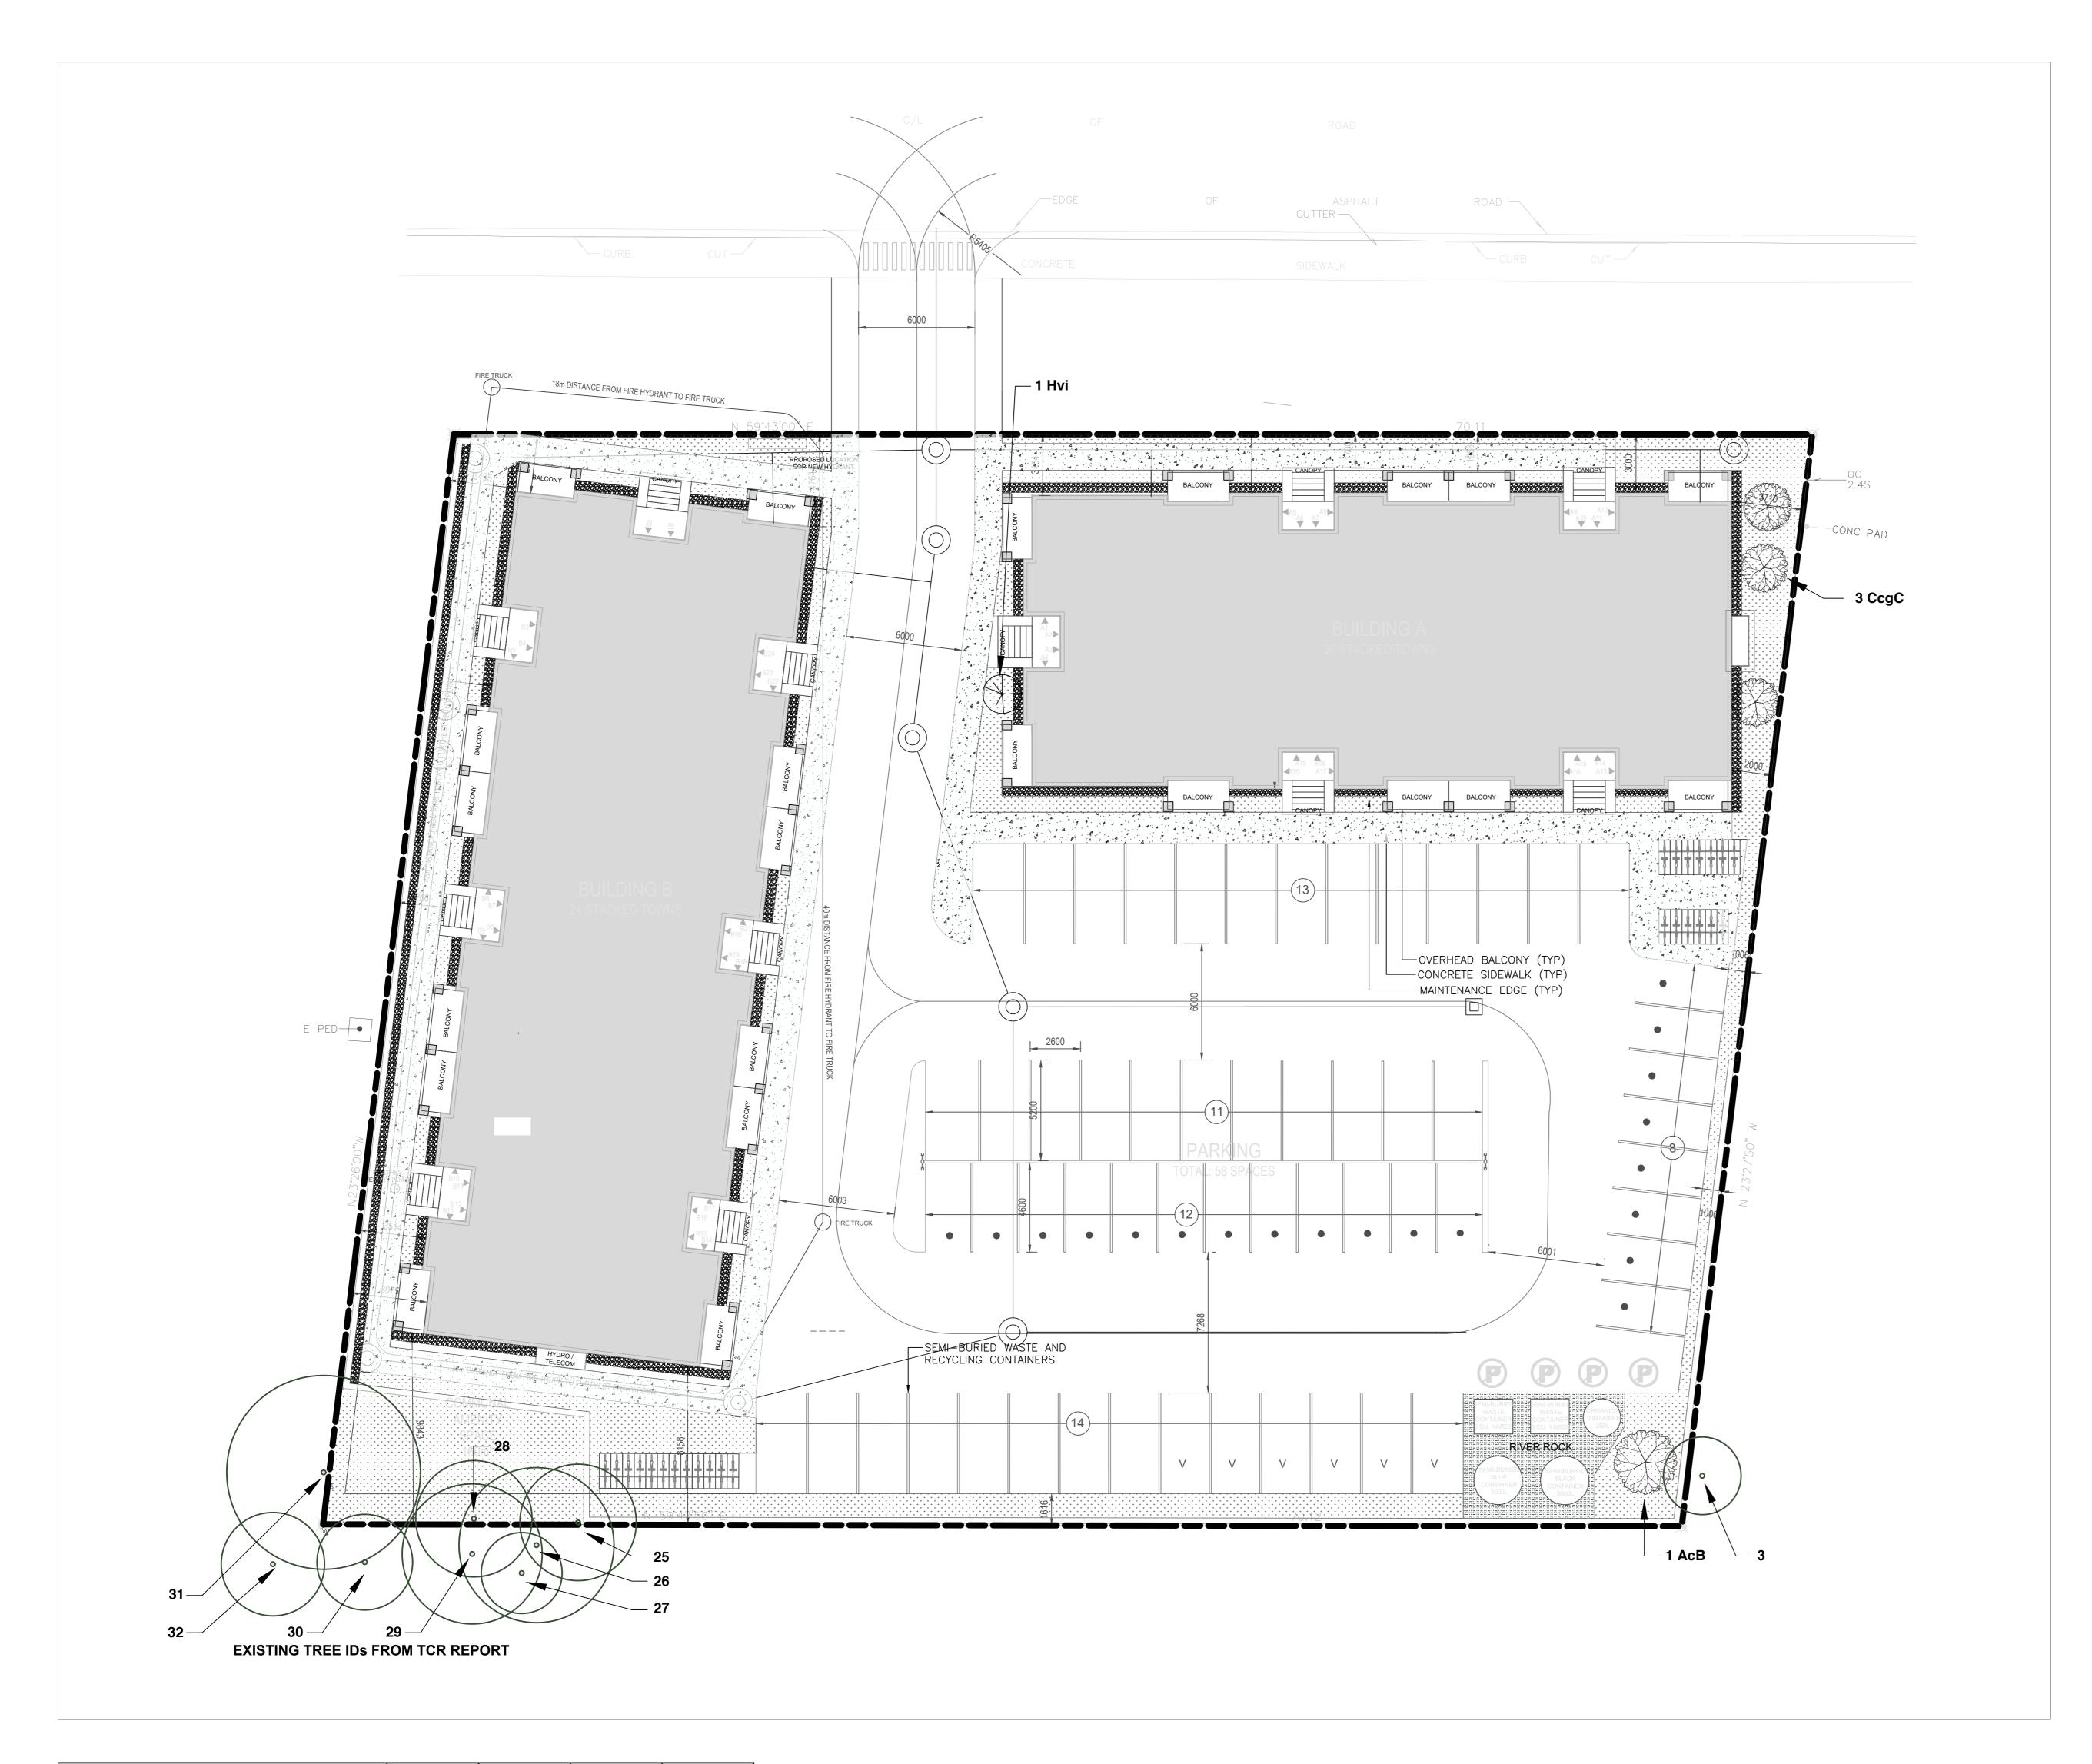

THIS PLAN IS ISSUED FOR SITE PLAN CONTROL ONLY.
ADDITIONAL DETAILING AND SPECIFICATIONS ARE
REQUIRED PRIOR TO TENDERING AND CONSTRUCTION.

PLAN TO BE READ IN CONJUNCTION WITH 'PRELIMINARY TREE CONSERVATION REPORT 2506 Innes Road OTTAWA ON' May, 2024
BY Kevin Myers, MFC ISA Certified Arborist ®, ON-2907A Dendron Forestry Services

PROPERTY LINE

SOD LINE

EXISTING TREES

PROPOSED TREES

PROPOSED SHRUBS

PROPOSED CONCRETE PATHWAY

PROPOSED SOD

PROPOSED PEASTONE

.4 No other trees to be removed without prior approval by Landscape Architect.

2 REISSUED FOR SPC MAY 14/23
1 ISSUED FOR SITE PLAN CONTROL DEC 01/23
No. ISSUE DATE

Ruhland & Associates Ltd

200-1750 Courtwood Crescent, Ottawa, Ontario K2C 2B5
P(613) 224-4744 x 222 F(613) 224-1131 info@rala.ca www.rala.ca