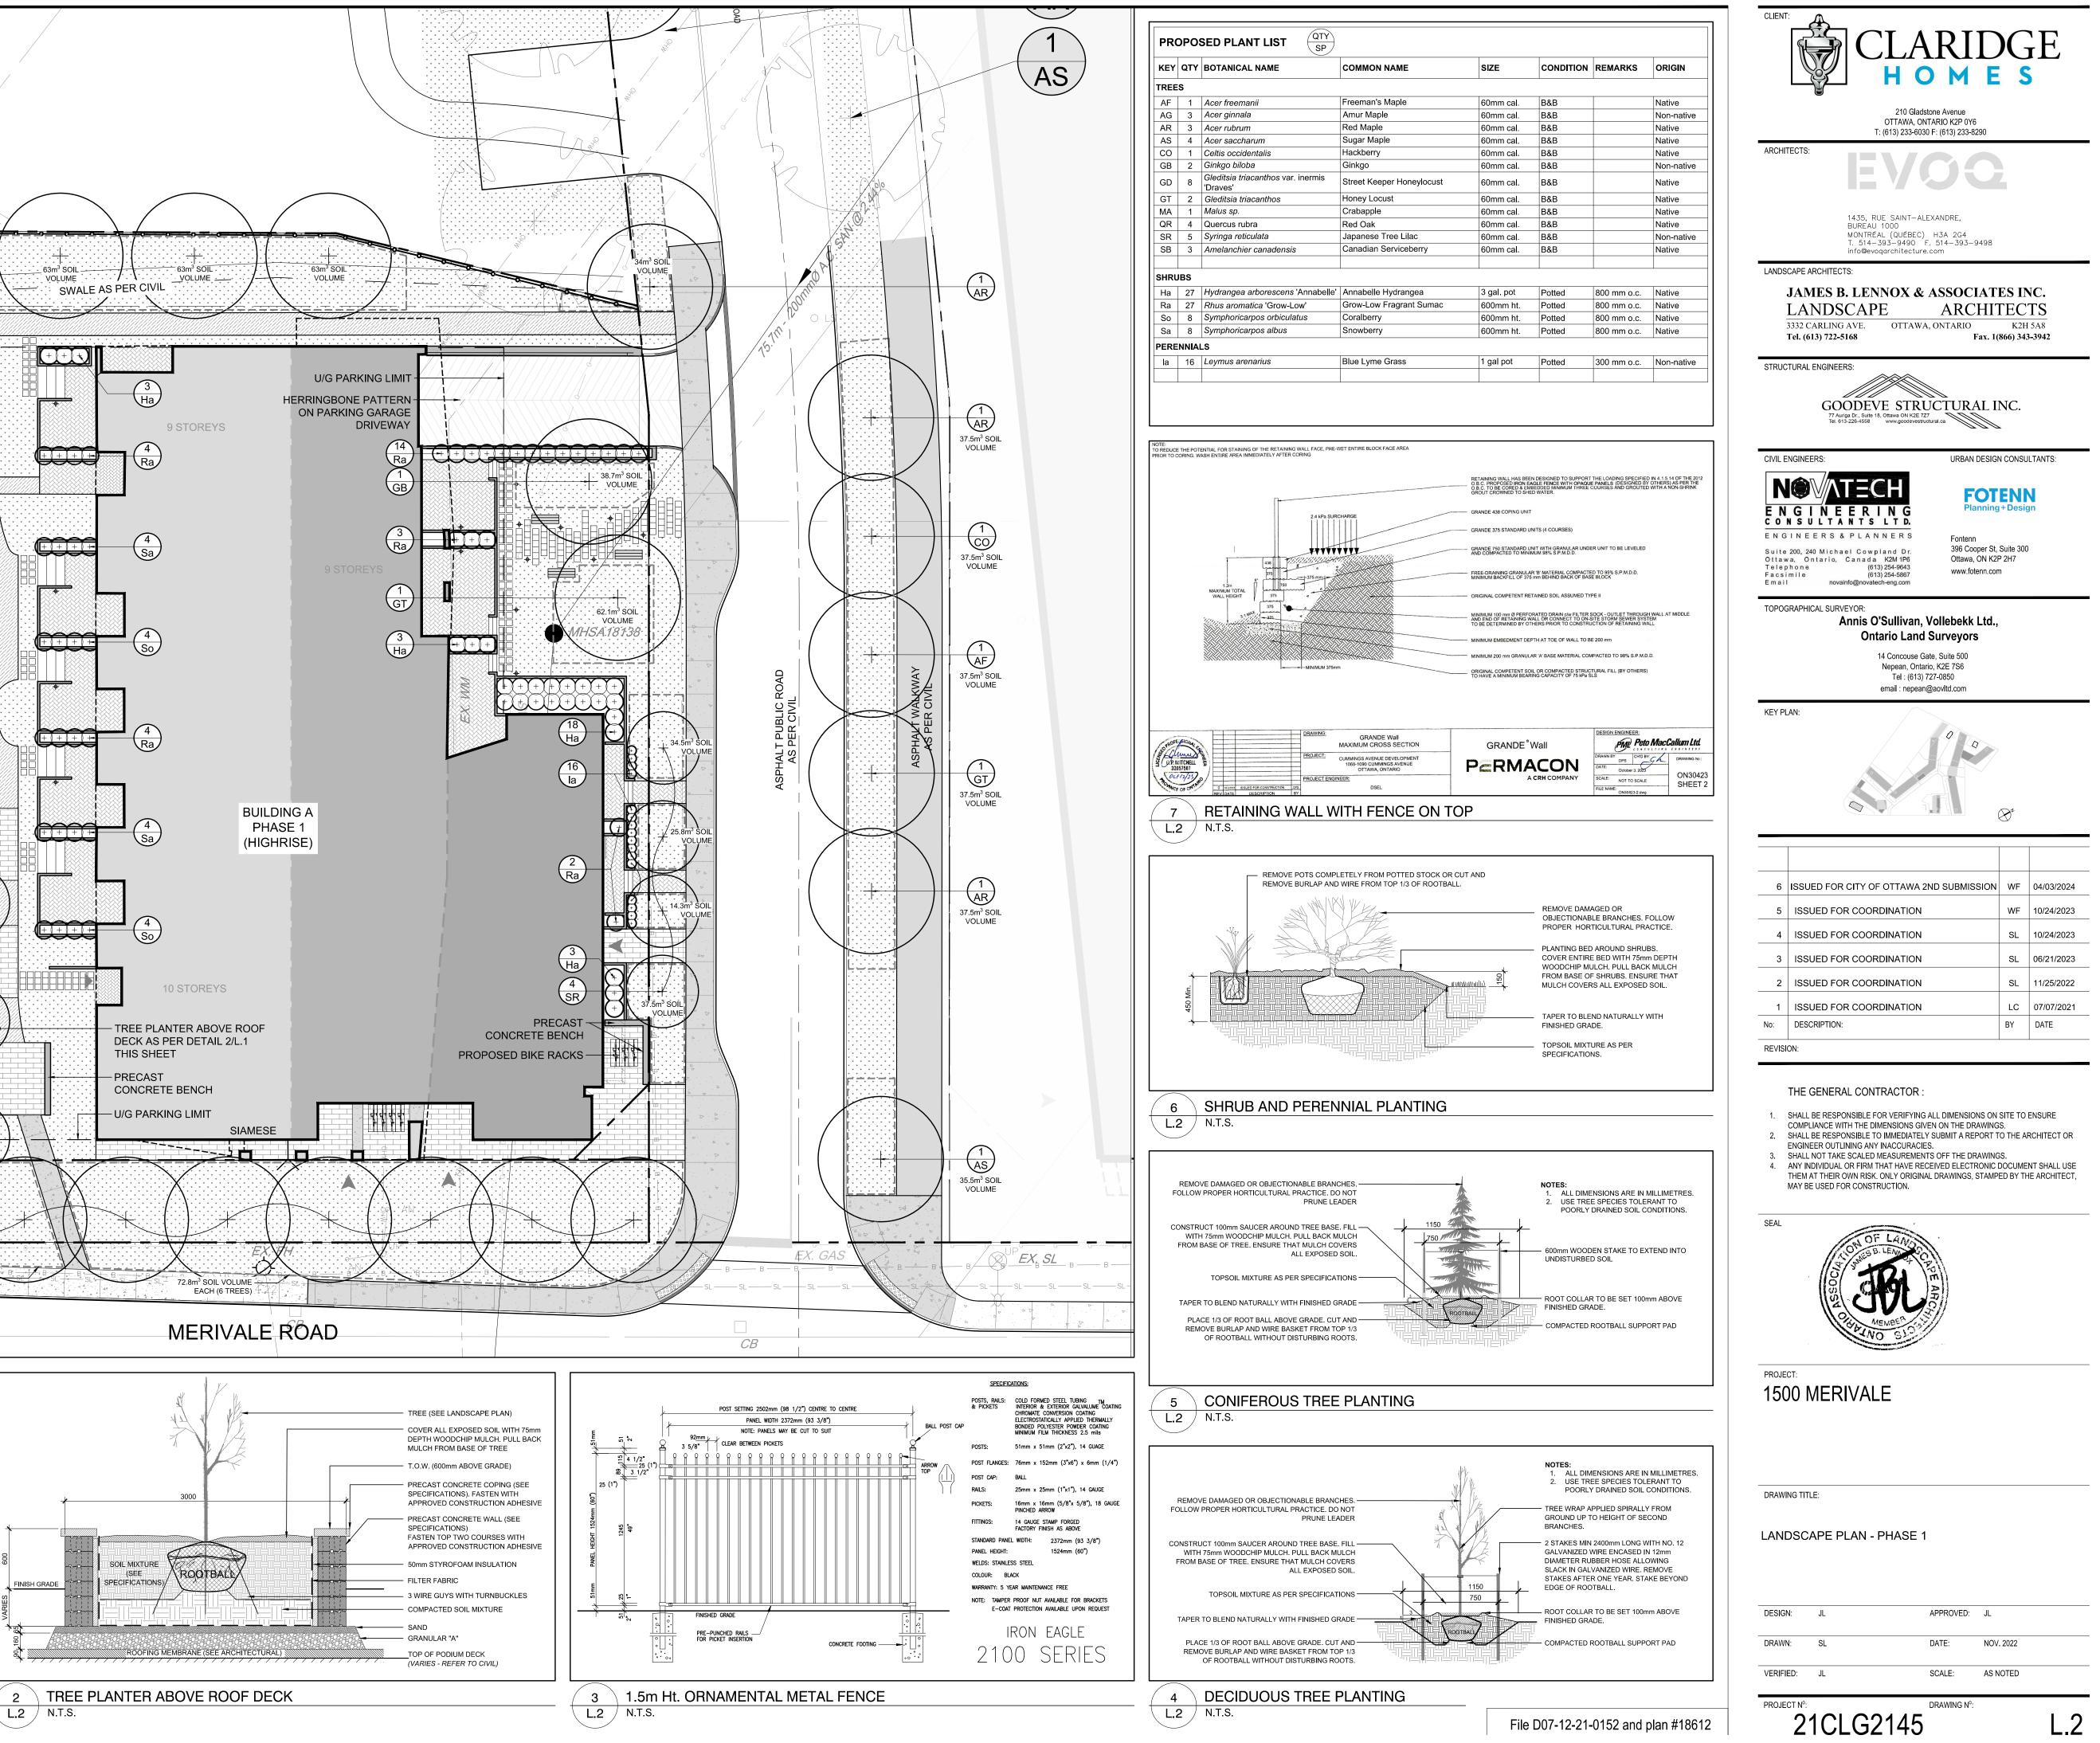

| (QTY)<br>SP |                           |            |           |             |            |
|-------------|---------------------------|------------|-----------|-------------|------------|
|             | COMMON NAME               | SIZE       | CONDITION | REMARKS     | ORIGIN     |
|             |                           |            |           |             |            |
|             | Freeman's Maple           | 60mm cal.  | B&B       |             | Native     |
|             | Amur Maple                | 60mm cal.  | B&B       |             | Non-native |
|             | Red Maple                 | 60mm cal.  | B&B       |             | Native     |
|             | Sugar Maple               | 60mm cal.  | B&B       |             | Native     |
|             | Hackberry                 | 60mm cal.  | B&B       |             | Native     |
|             | Ginkgo                    | 60mm cal.  | B&B       |             | Non-native |
| inermis     | Street Keeper Honeylocust | 60mm cal.  | B&B       |             | Native     |
|             | Honey Locust              | 60mm cal.  | B&B       |             | Native     |
|             | Crabapple                 | 60mm cal.  | B&B       |             | Native     |
|             | Red Oak                   | 60mm cal.  | B&B       |             | Native     |
|             | Japanese Tree Lilac       | 60mm cal.  | B&B       |             | Non-native |
|             | Canadian Serviceberry     | 60mm cal.  | B&B       |             | Native     |
|             |                           |            |           |             |            |
|             |                           |            |           |             |            |
| Annabelle'  | Annabelle Hydrangea       | 3 gal. pot | Potted    | 800 mm o.c. | Native     |
| w'          | Grow-Low Fragrant Sumac   | 600mm ht.  | Potted    | 800 mm o.c. | Native     |
| tus         | Coralberry                | 600mm ht.  | Potted    | 800 mm o.c. | Native     |
|             | Snowberry                 | 600mm ht.  | Potted    | 800 mm o.c. | Native     |
|             |                           |            |           | •           |            |
|             | Blue Lyme Grass           | 1 gal pot  | Potted    | 300 mm o.c. | Non-native |