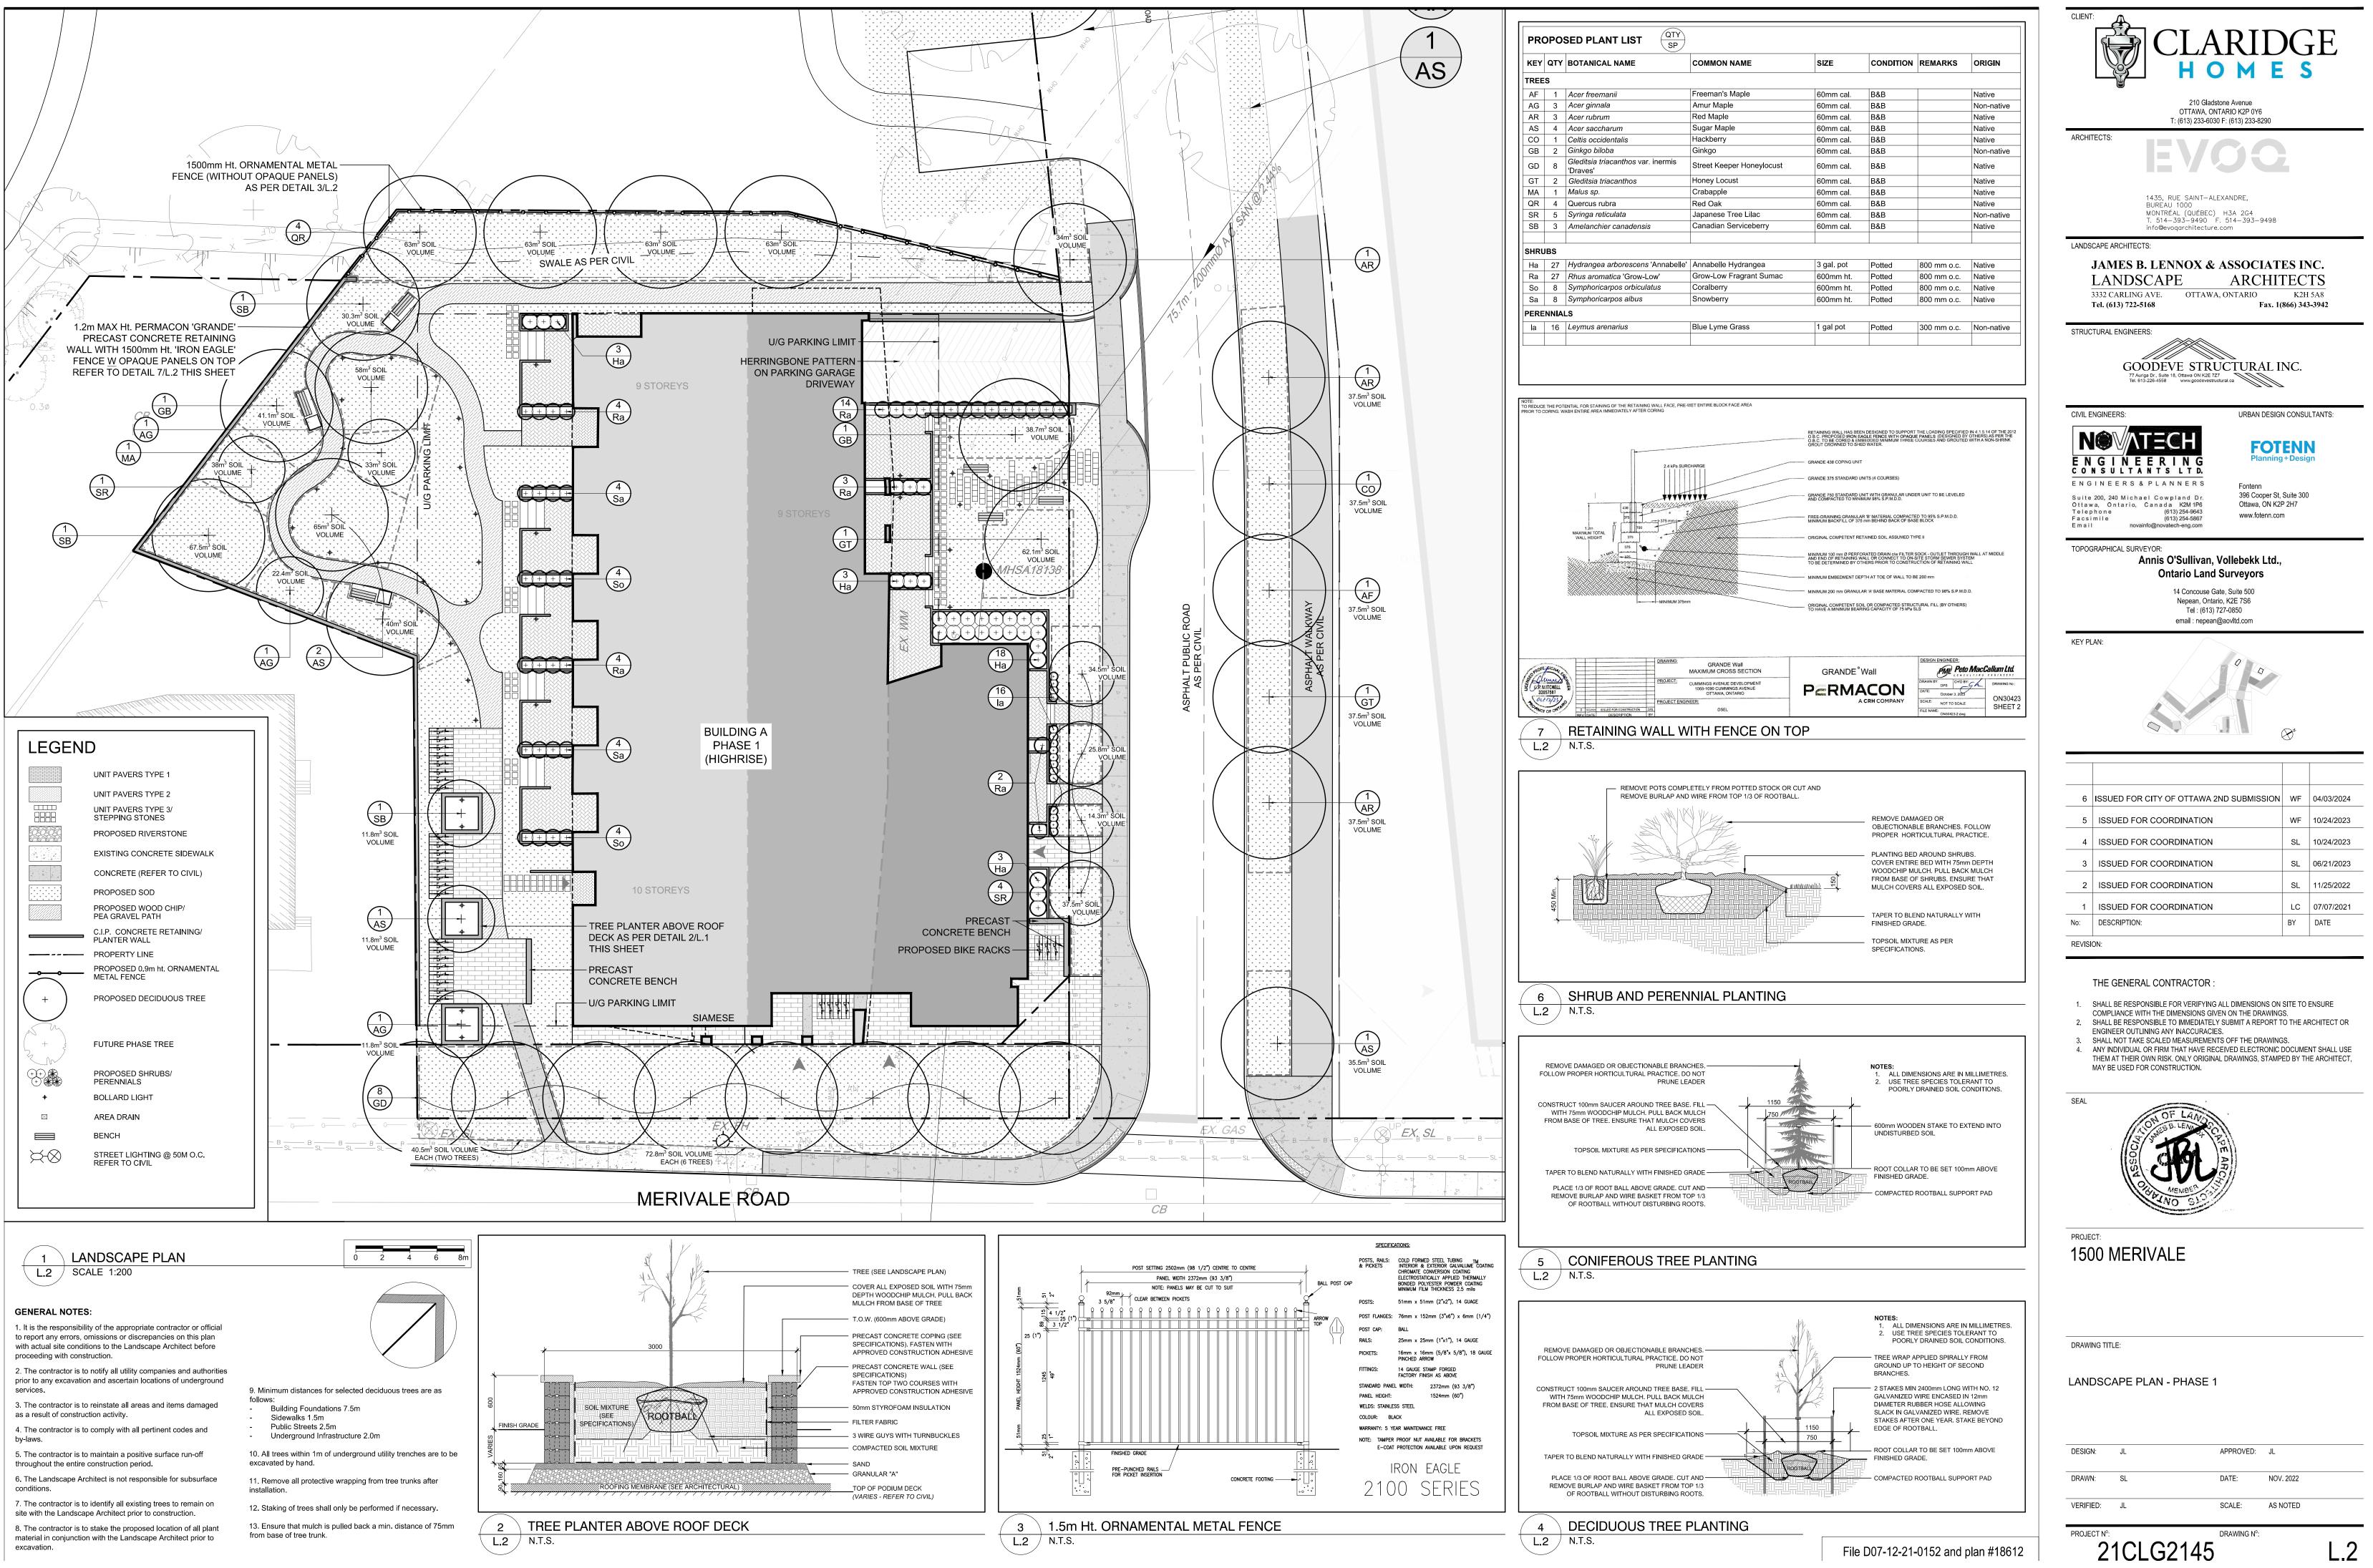

| (QTY)<br>SP |                           |            |           |             |            |
|-------------|---------------------------|------------|-----------|-------------|------------|
|             | COMMON NAME               | SIZE       | CONDITION | REMARKS     | ORIGIN     |
|             |                           |            |           |             |            |
|             | Freeman's Maple           | 60mm cal.  | B&B       |             | Native     |
|             | Amur Maple                | 60mm cal.  | B&B       |             | Non-native |
|             | Red Maple                 | 60mm cal.  | B&B       |             | Native     |
|             | Sugar Maple               | 60mm cal.  | B&B       |             | Native     |
|             | Hackberry                 | 60mm cal.  | B&B       |             | Native     |
|             | Ginkgo                    | 60mm cal.  | B&B       |             | Non-native |
| inermis     | Street Keeper Honeylocust | 60mm cal.  | B&B       |             | Native     |
|             | Honey Locust              | 60mm cal.  | B&B       |             | Native     |
|             | Crabapple                 | 60mm cal.  | B&B       |             | Native     |
|             | Red Oak                   | 60mm cal.  | B&B       |             | Native     |
|             | Japanese Tree Lilac       | 60mm cal.  | B&B       |             | Non-native |
|             | Canadian Serviceberry     | 60mm cal.  | B&B       |             | Native     |
|             |                           |            |           |             |            |
|             |                           |            |           |             |            |
| Annabelle'  | Annabelle Hydrangea       | 3 gal. pot | Potted    | 800 mm o.c. | Native     |
| w'          | Grow-Low Fragrant Sumac   | 600mm ht.  | Potted    | 800 mm o.c. | Native     |
| tus         | Coralberry                | 600mm ht.  | Potted    | 800 mm o.c. | Native     |
|             | Snowberry                 | 600mm ht.  | Potted    | 800 mm o.c. | Native     |
|             |                           |            |           | •           |            |
|             | Blue Lyme Grass           | 1 gal pot  | Potted    | 300 mm o.c. | Non-native |