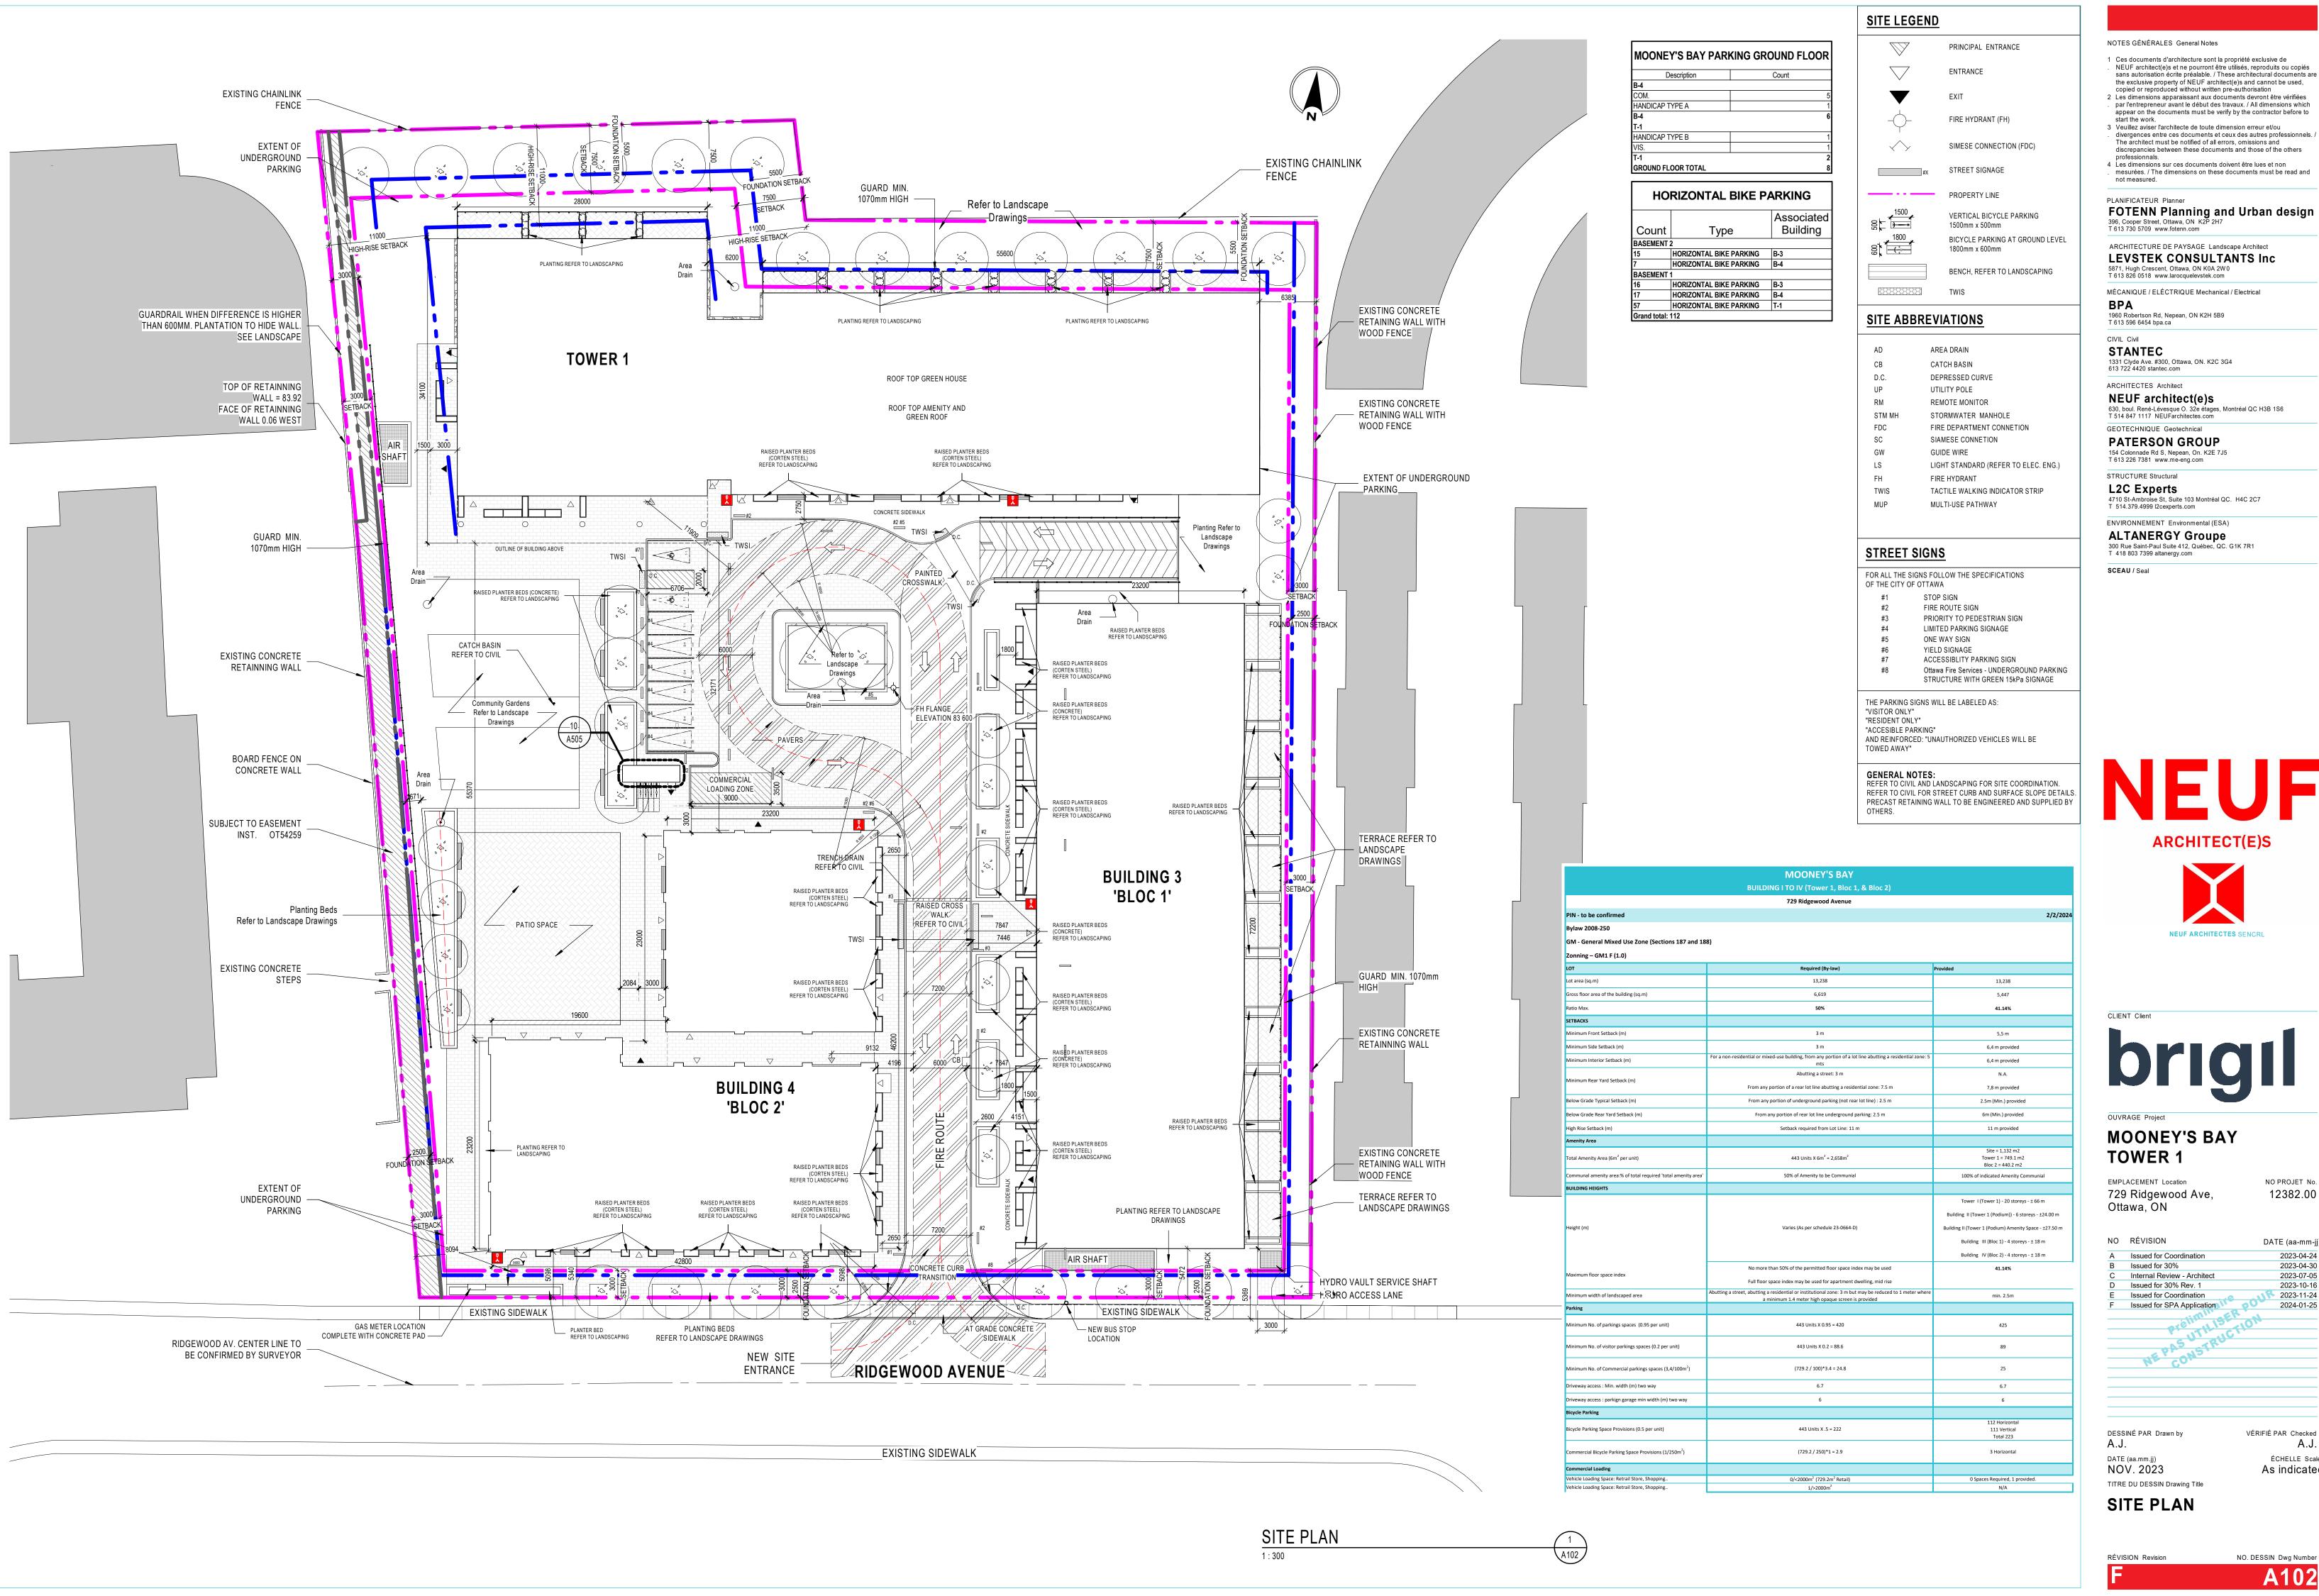

## **MOONEY'S BAY** TOWER 1

EMPLACEMENT Location 729 Ridgewood Ave, Ottawa, ON

NO PROJET No. 12382.00

| RÉVISION                    | DATE (aa-mm- <u>j</u>                                                                                            |
|-----------------------------|------------------------------------------------------------------------------------------------------------------|
| Issued for Coordination     | 2023-04-24                                                                                                       |
| Issued for 30%              | 2023-04-30                                                                                                       |
| Internal Review - Architect | 2023-07-05                                                                                                       |
| Issued for 30% Rev. 1       | 2023-10-16                                                                                                       |
| Issued for Coordination     | 2023-11-24                                                                                                       |
| Issued for SPA Application  | 2024-01-25                                                                                                       |
| "mill ER "                  |                                                                                                                  |
| 3/ell 1/3 1/0h              |                                                                                                                  |
| Y. 1171.1C1                 |                                                                                                                  |
| NS TRU                      |                                                                                                                  |
|                             | Issued for Coordination Issued for 30% Internal Review - Architect Issued for 30% Rev. 1 Issued for Coordination |

VÉRIFIÉ PAR Checked DESSINÉ PAR Drawn by

RÉVISION Revision

NO. DESSIN Dwg Number A102

A.J.

ÉCHELLE Scale

As indicated