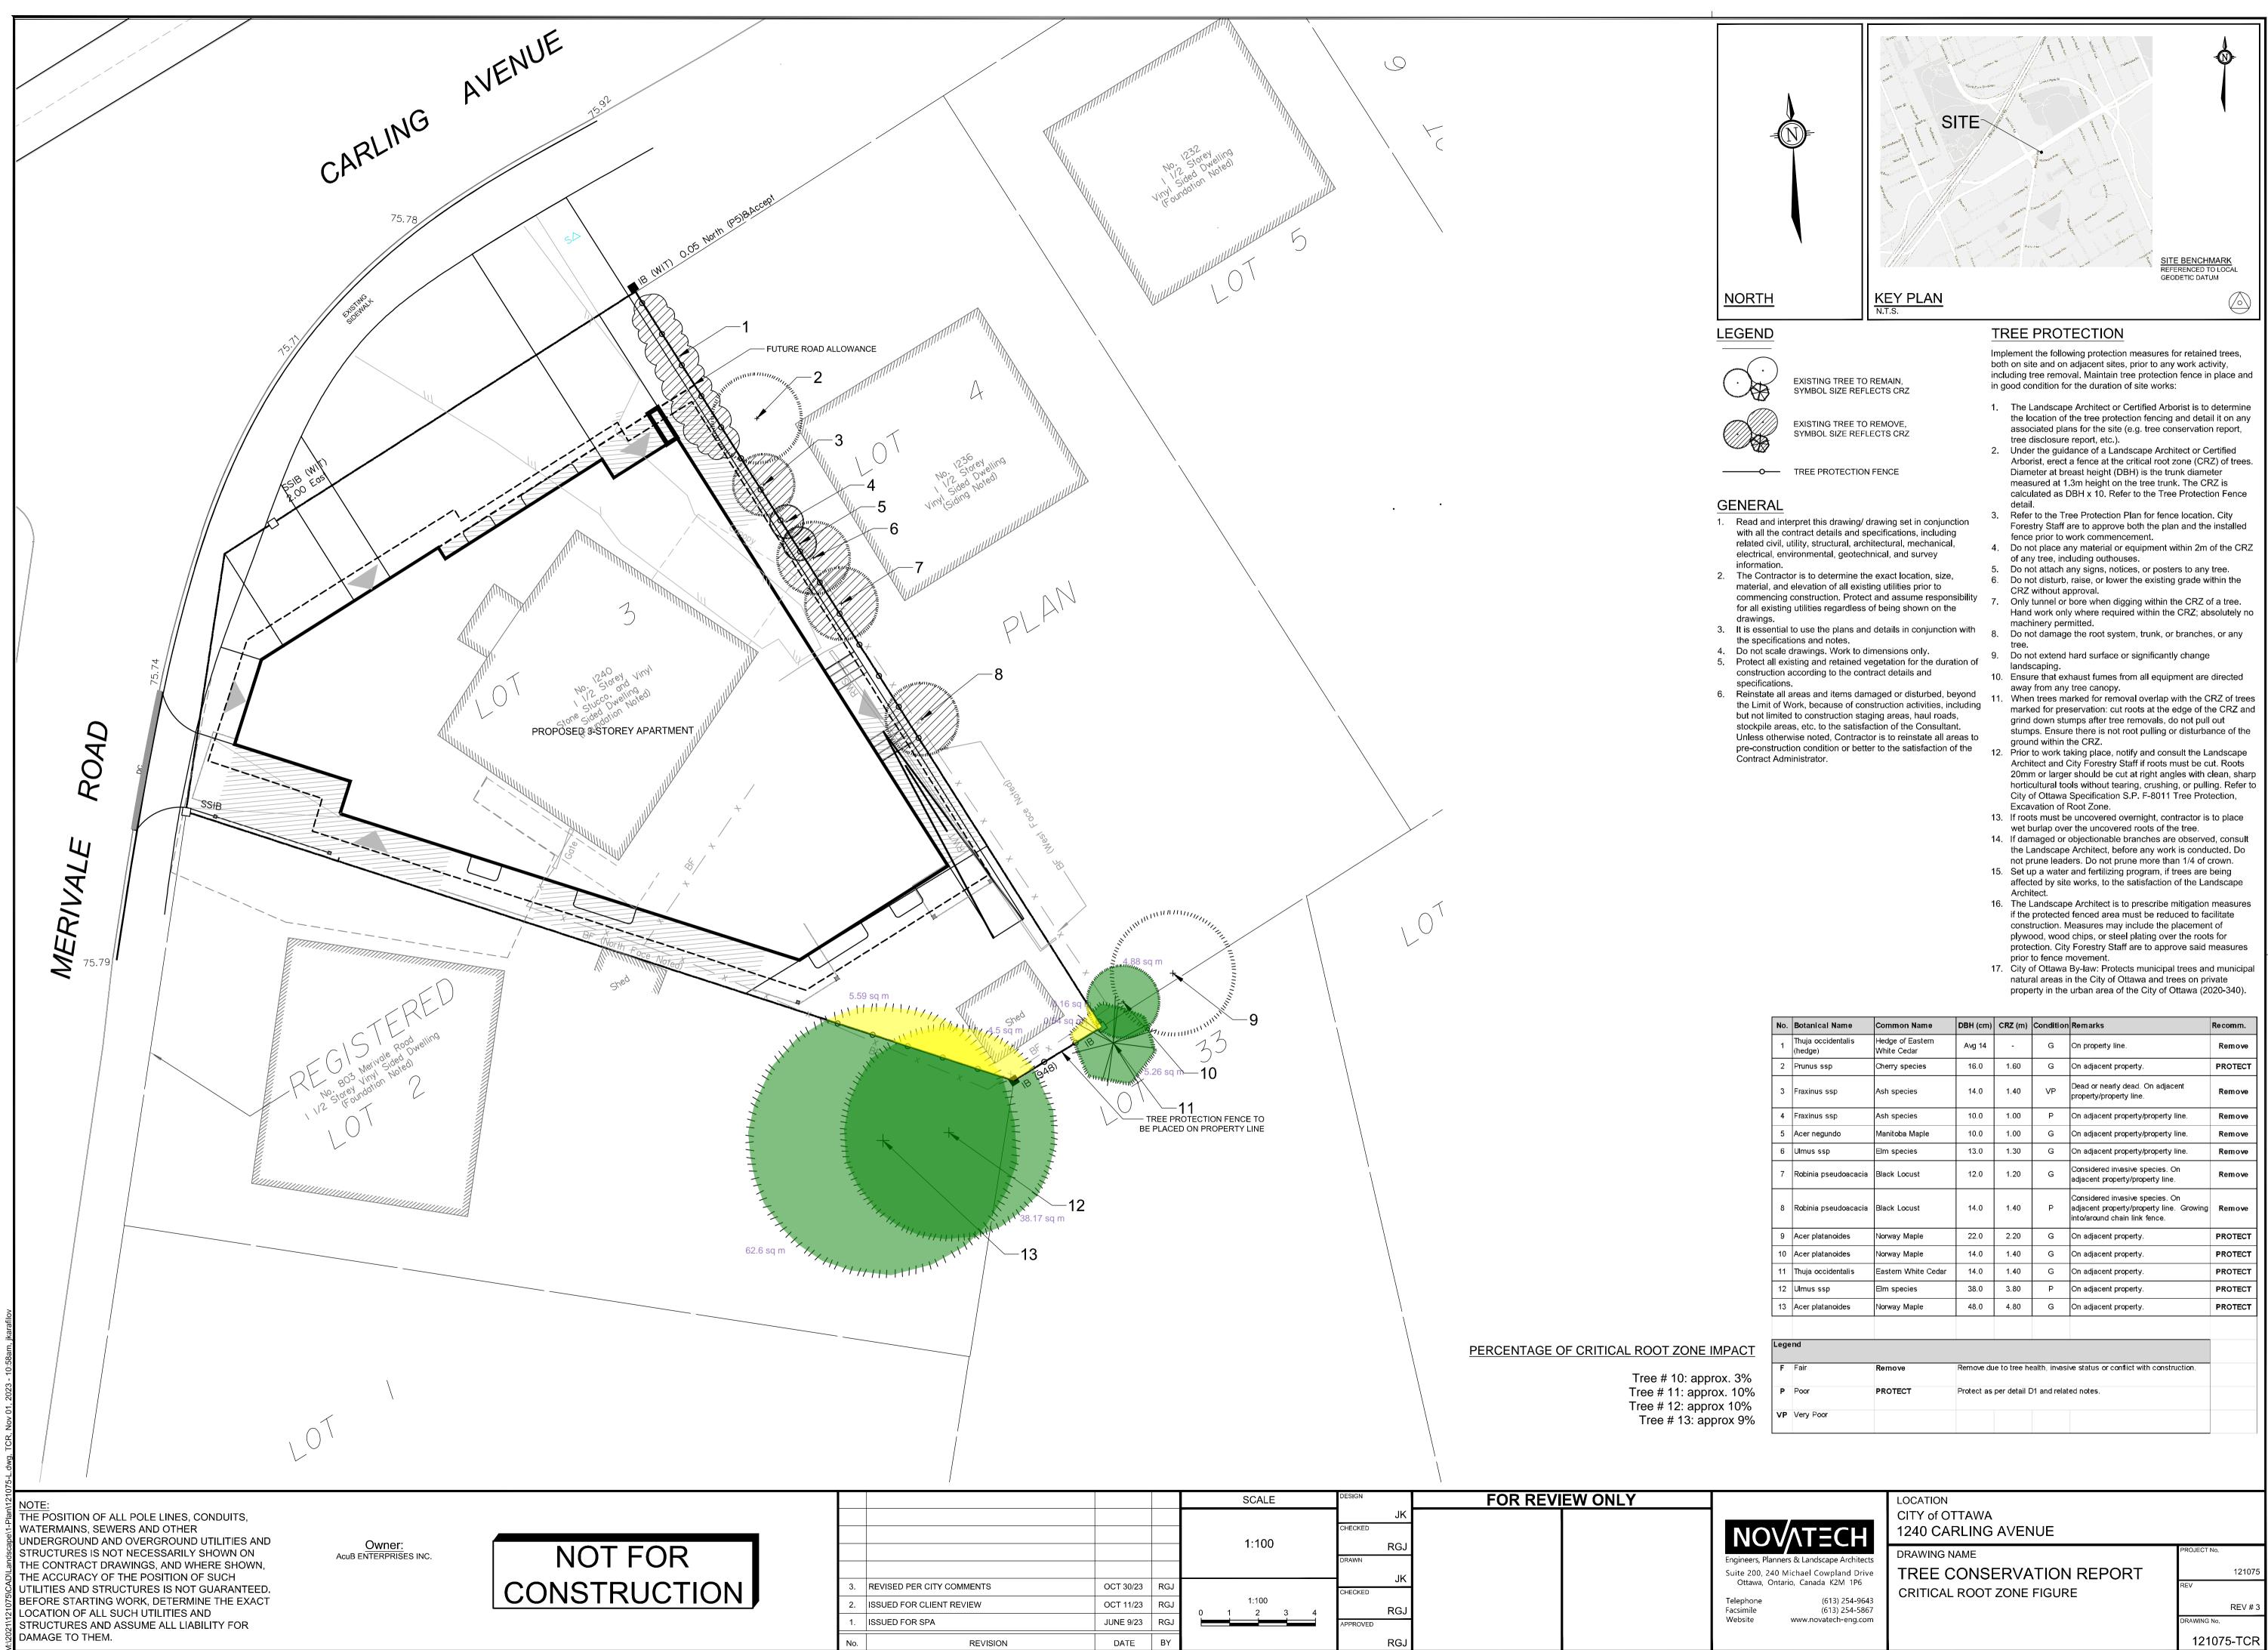

| No.  | Botanical Name                | Common Name                     | DBH (cm)   | CRZ (m)      | Condition     | Remarks                                                                                                      | Recomm. |
|------|-------------------------------|---------------------------------|------------|--------------|---------------|--------------------------------------------------------------------------------------------------------------|---------|
| 1    | Thuja occidentalis<br>(hedge) | Hedge of Eastern<br>White Cedar | Avg 14     | -            | G             | On property line.                                                                                            | Remove  |
| 2    | Prunus ssp                    | Cherry species                  | 16.0       | 1.60         | G             | On adjacent property.                                                                                        | PROTECT |
| 3    | Fraxinus ssp                  | Ash species                     | 14.0       | 1.40         | VP            | Dead or nearly dead. On adjacent<br>property/property line.                                                  | Remove  |
| 4    | Fraxinus ssp                  | Ash species                     | 10.0       | 1.00         | Р             | On adjacent property/property line.                                                                          | Remove  |
| 5    | Acer negundo                  | Manitoba Maple                  | 10.0       | 1.00         | G             | On adjacent property/property line.                                                                          | Remove  |
| 6    | Ulmus ssp                     | Elm species                     | 13.0       | 1.30         | G             | On adjacent property/property line.                                                                          | Remove  |
| 7    | Robinia pseudoacacia          | Black Locust                    | 12.0       | 1.20         | G             | Considered invasive species. On<br>adjacent property/property line.                                          | Remove  |
| 8    | Robinia pseudoacacia          | Black Locust                    | 14.0       | 1.40         | Р             | Considered invasive species. On<br>adjacent property/property line. Growing<br>into/around chain link fence. | Remove  |
| 9    | Acer platanoides              | Norway Maple                    | 22.0       | 2.20         | G             | On adjacent property.                                                                                        | PROTECT |
| 10   | Acer platanoides              | Norway Maple                    | 14.0       | 1.40         | G             | On adjacent property.                                                                                        | PROTECT |
| 11   | Thuja occidentalis            | Eastern White Cedar             | 14.0       | 1.40         | G             | On adjacent property.                                                                                        | PROTECT |
| 12   | Ulmus ssp                     | Elm species                     | 38.0       | 3.80         | Р             | On adjacent property.                                                                                        | PROTECT |
| 13   | Acer platanoides              | Norway Maple                    | 48.0       | 4.80         | G             | On adjacent property.                                                                                        | PROTECT |
| Lege |                               |                                 |            |              |               |                                                                                                              |         |
| F    | Fair                          | Remove                          | Remove du  | e to tree he | ealth, invasi | ve status or conflict with construction.                                                                     |         |
| Ρ    | Poor                          | PROTECT                         | Protect as | per detail [ | 01 and relat  | ed notes.                                                                                                    |         |
| VP   | Very Poor                     |                                 |            |              |               |                                                                                                              |         |

| F  | Fair      | Remove  | Remove due to tree health, invasive status or conflict with construction. |  |  |  |  |
|----|-----------|---------|---------------------------------------------------------------------------|--|--|--|--|
| Ρ  | Poor      | PROTECT | Protect as per detail D1 and related notes.                               |  |  |  |  |
| VP | Very Poor |         |                                                                           |  |  |  |  |