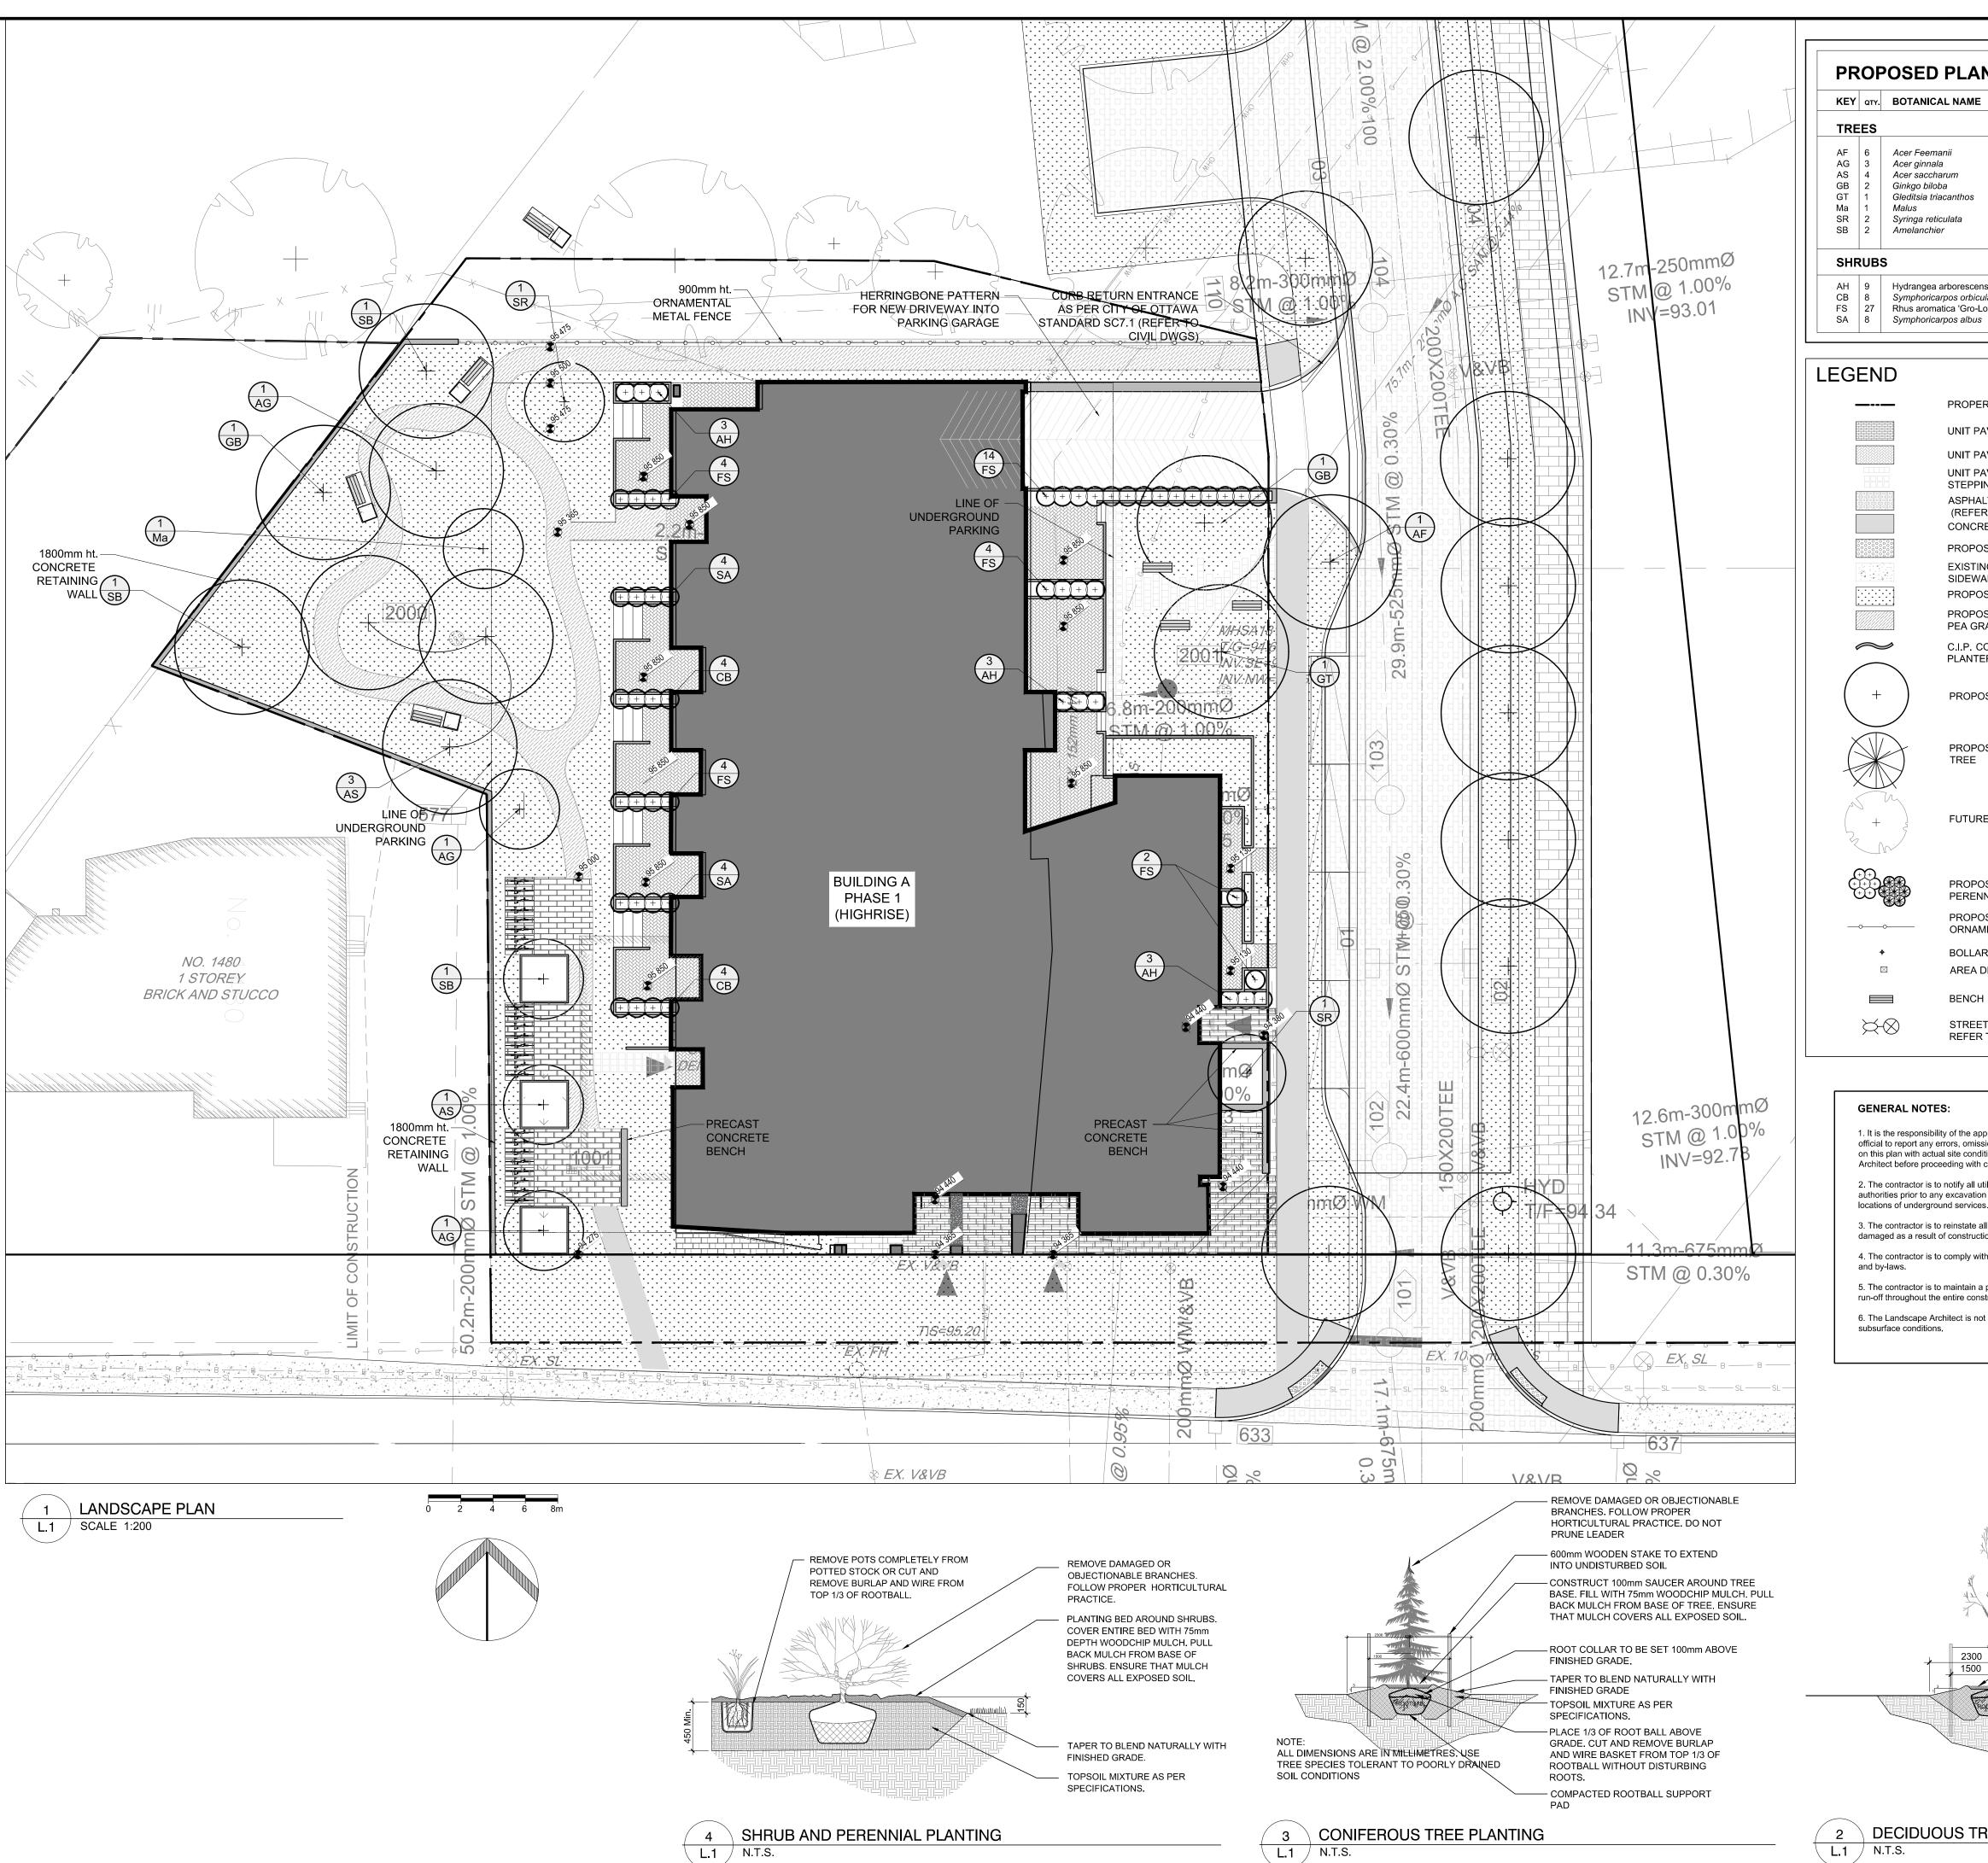

|                                         | <b>ST</b> (L.2             | PLANT LIST)                                               | (QTY.)<br>KEY                 |                                  |                                            |
|-----------------------------------------|----------------------------|-----------------------------------------------------------|-------------------------------|----------------------------------|--------------------------------------------|
|                                         | COMMON                     |                                                           | SIZE                          | CONDITION                        | REMARKS                                    |
|                                         | ,                          |                                                           | 1                             | 1                                |                                            |
|                                         | Freemani Ma                |                                                           | 60mm ø                        | B&B                              |                                            |
|                                         | Amur Maple<br>Sugar Maple  |                                                           | 60mm ø<br>60mm ø              | B&B<br>B&B                       |                                            |
|                                         | Ginkgo<br>Honey Locus      | st                                                        | 60mm ø<br>60mm ø              | B&B<br>B&B                       |                                            |
|                                         | Crabapple                  |                                                           | 60mm ø<br>60mm ø<br>60mm ø    | B&B<br>B&B<br>B&B                |                                            |
|                                         | Serviceberry               |                                                           |                               | Bab                              |                                            |
|                                         |                            |                                                           |                               |                                  |                                            |
| s<br>Ilatus                             | Annabelle H<br>Coral Berry |                                                           | 600mm pot<br>600mm ht.        | Potted<br>Potted                 | 1000 mm o.c.<br>1000 mm o.c.               |
| ow'                                     | Fragrant Sur<br>Snowberry  | nac 'Gro-Low'                                             | 600mm pot<br>600mm pot        | Potted<br>Potted                 | 1000 mm o.c.<br>1000 mm o.c.               |
|                                         |                            |                                                           |                               |                                  |                                            |
|                                         |                            |                                                           |                               |                                  |                                            |
| RTY LINE                                |                            |                                                           |                               |                                  |                                            |
| VERS TY                                 |                            |                                                           |                               |                                  |                                            |
| VERS TY                                 |                            |                                                           |                               |                                  |                                            |
| VERS TY                                 | ′PE 3/                     |                                                           |                               |                                  |                                            |
| NG STON                                 |                            |                                                           |                               |                                  |                                            |
| TO CIVI                                 | L)<br>FER TO CIVII         | L)                                                        |                               |                                  |                                            |
|                                         | RSTONE                     | _,                                                        |                               |                                  |                                            |
| G CONCI<br>LK                           | RETE                       |                                                           |                               |                                  |                                            |
| lk<br>SED SOD                           | •                          |                                                           |                               |                                  |                                            |
|                                         | DD CHIP/<br>TH             |                                                           |                               |                                  |                                            |
|                                         | E RETAINING                | G/                                                        |                               |                                  |                                            |
| R WALL                                  |                            |                                                           |                               |                                  |                                            |
| SED DEC                                 | IDUOUS TR                  | EE                                                        |                               |                                  |                                            |
|                                         | 2000 m                     |                                                           |                               |                                  |                                            |
|                                         |                            |                                                           |                               |                                  |                                            |
| วยม เวิบไ                               | NIFEROUS                   |                                                           |                               |                                  |                                            |
|                                         |                            |                                                           |                               |                                  |                                            |
| E PHASE                                 | TREE                       |                                                           |                               |                                  |                                            |
|                                         |                            |                                                           |                               |                                  |                                            |
|                                         |                            |                                                           |                               |                                  |                                            |
| SED SHR                                 | RUBS/                      |                                                           |                               |                                  |                                            |
| NIALS<br>DSED 1.5m                      | a ht                       |                                                           |                               |                                  |                                            |
|                                         | IETAL FENC                 | E                                                         |                               |                                  |                                            |
| RD LIGHT                                |                            |                                                           |                               |                                  |                                            |
| RAIN                                    |                            |                                                           |                               |                                  |                                            |
|                                         |                            |                                                           |                               |                                  |                                            |
| T LIGHTIN<br>TO CIVIL                   | NG @ 50M O                 | .C.                                                       |                               |                                  |                                            |
|                                         |                            |                                                           |                               |                                  |                                            |
|                                         |                            |                                                           |                               |                                  |                                            |
|                                         |                            | 7. The contractor is t                                    | o identify all exist          | ting trees to remain             |                                            |
| propriate co                            | entractor or               | on site with the Lanc                                     |                               |                                  |                                            |
| ions or disc<br>tions to the            | repancies<br>Landscape     | 8. The contractor is t<br>plant material in conj          | unction with the l            |                                  |                                            |
| constructior<br>ility compar            |                            | Architect prior to exc<br>9. Minimum distance             |                               | ciduous trees are                |                                            |
| and ascer                               |                            | as follows:<br>- Building Foun                            |                               |                                  |                                            |
| l areas and                             | items                      | <ul> <li>Sidewalks 1.5</li> <li>Public Streets</li> </ul> | 2.5m                          |                                  |                                            |
| on activity.<br>n all pertine           | ent codes                  | - Underground<br>10. All trees within 1                   | nfrastructure 2.0             |                                  |                                            |
|                                         |                            | to be excavated by h                                      | and.                          | -                                |                                            |
| positive su<br>truction per             |                            | 11. Remove all prote<br>installation.                     | ctive wrapping fr             | om tree trunks after             |                                            |
| t responsibl                            | e for                      | 12. Staking of trees                                      | shall only be perfo           | ormed if necessary.              |                                            |
|                                         |                            | 13. Ensure that mulc<br>75mm from base of t               |                               | a min. distance of               |                                            |
|                                         |                            |                                                           |                               |                                  |                                            |
|                                         |                            | NOTES:                                                    |                               |                                  |                                            |
|                                         |                            | 1. ALI<br>2. USI                                          | E TREE SPECI                  | ARE IN MILLIME<br>ES TOLERANT TO | )                                          |
|                                         |                            | PO                                                        | ORLY DRAINE                   | O SOIL CONDITIC                  | NS.                                        |
|                                         | /                          | FOLLOW                                                    | PROPER HOR                    | OBJECTIONABL                     |                                            |
|                                         |                            | DO NOT F                                                  | PRUNE LEADE                   | R                                |                                            |
| 1 P                                     | /                          | HEIGHT C                                                  | OF SECOND BF                  |                                  |                                            |
| IV ¥                                    |                            | / ENCASE                                                  | D IN 12mm DIAI                | METER RUBBER                     | 12 GALVANIZED WIRE<br>HOSE ALLOWING SLAC   |
| VE                                      | / /                        |                                                           |                               | REMOVE STAKES<br>OF ROOTBALL.    | SAFTER ONE YEAR.                           |
| V.                                      | / /                        |                                                           |                               |                                  |                                            |
| K.                                      |                            | 75mm W0                                                   | ODCHIP MUL                    | CH. PULL BACK N                  | TREE BASE. FILL WITH<br>IULCH FROM BASE OF |
|                                         |                            | TREE. EN                                                  | ISURE THAT M                  | ULCH COVERS A                    | ALL EXPOSED SOIL.                          |
| T                                       |                            |                                                           | DLLAR TO BE S<br>D BLEND NATU |                                  | E FINISHED GRADE.                          |
| +/                                      | Ŧ /                        | FINISH G                                                  | RADE                          |                                  |                                            |
|                                         | X                          |                                                           |                               |                                  | 16)                                        |
| DTBALLY                                 |                            |                                                           | MIXTURE (SEI                  | E SPECIFICATION                  | NO)                                        |
| ALL | $\left \right\rangle$      |                                                           |                               |                                  |                                            |
| arrange                                 |                            |                                                           |                               |                                  | E. CUT AND REMOVE                          |
| Armane A                                |                            | BURLAP                                                    |                               | KET FROM TOP                     | E. CUT AND REMOVE<br>1/3 OF ROOTBALL       |