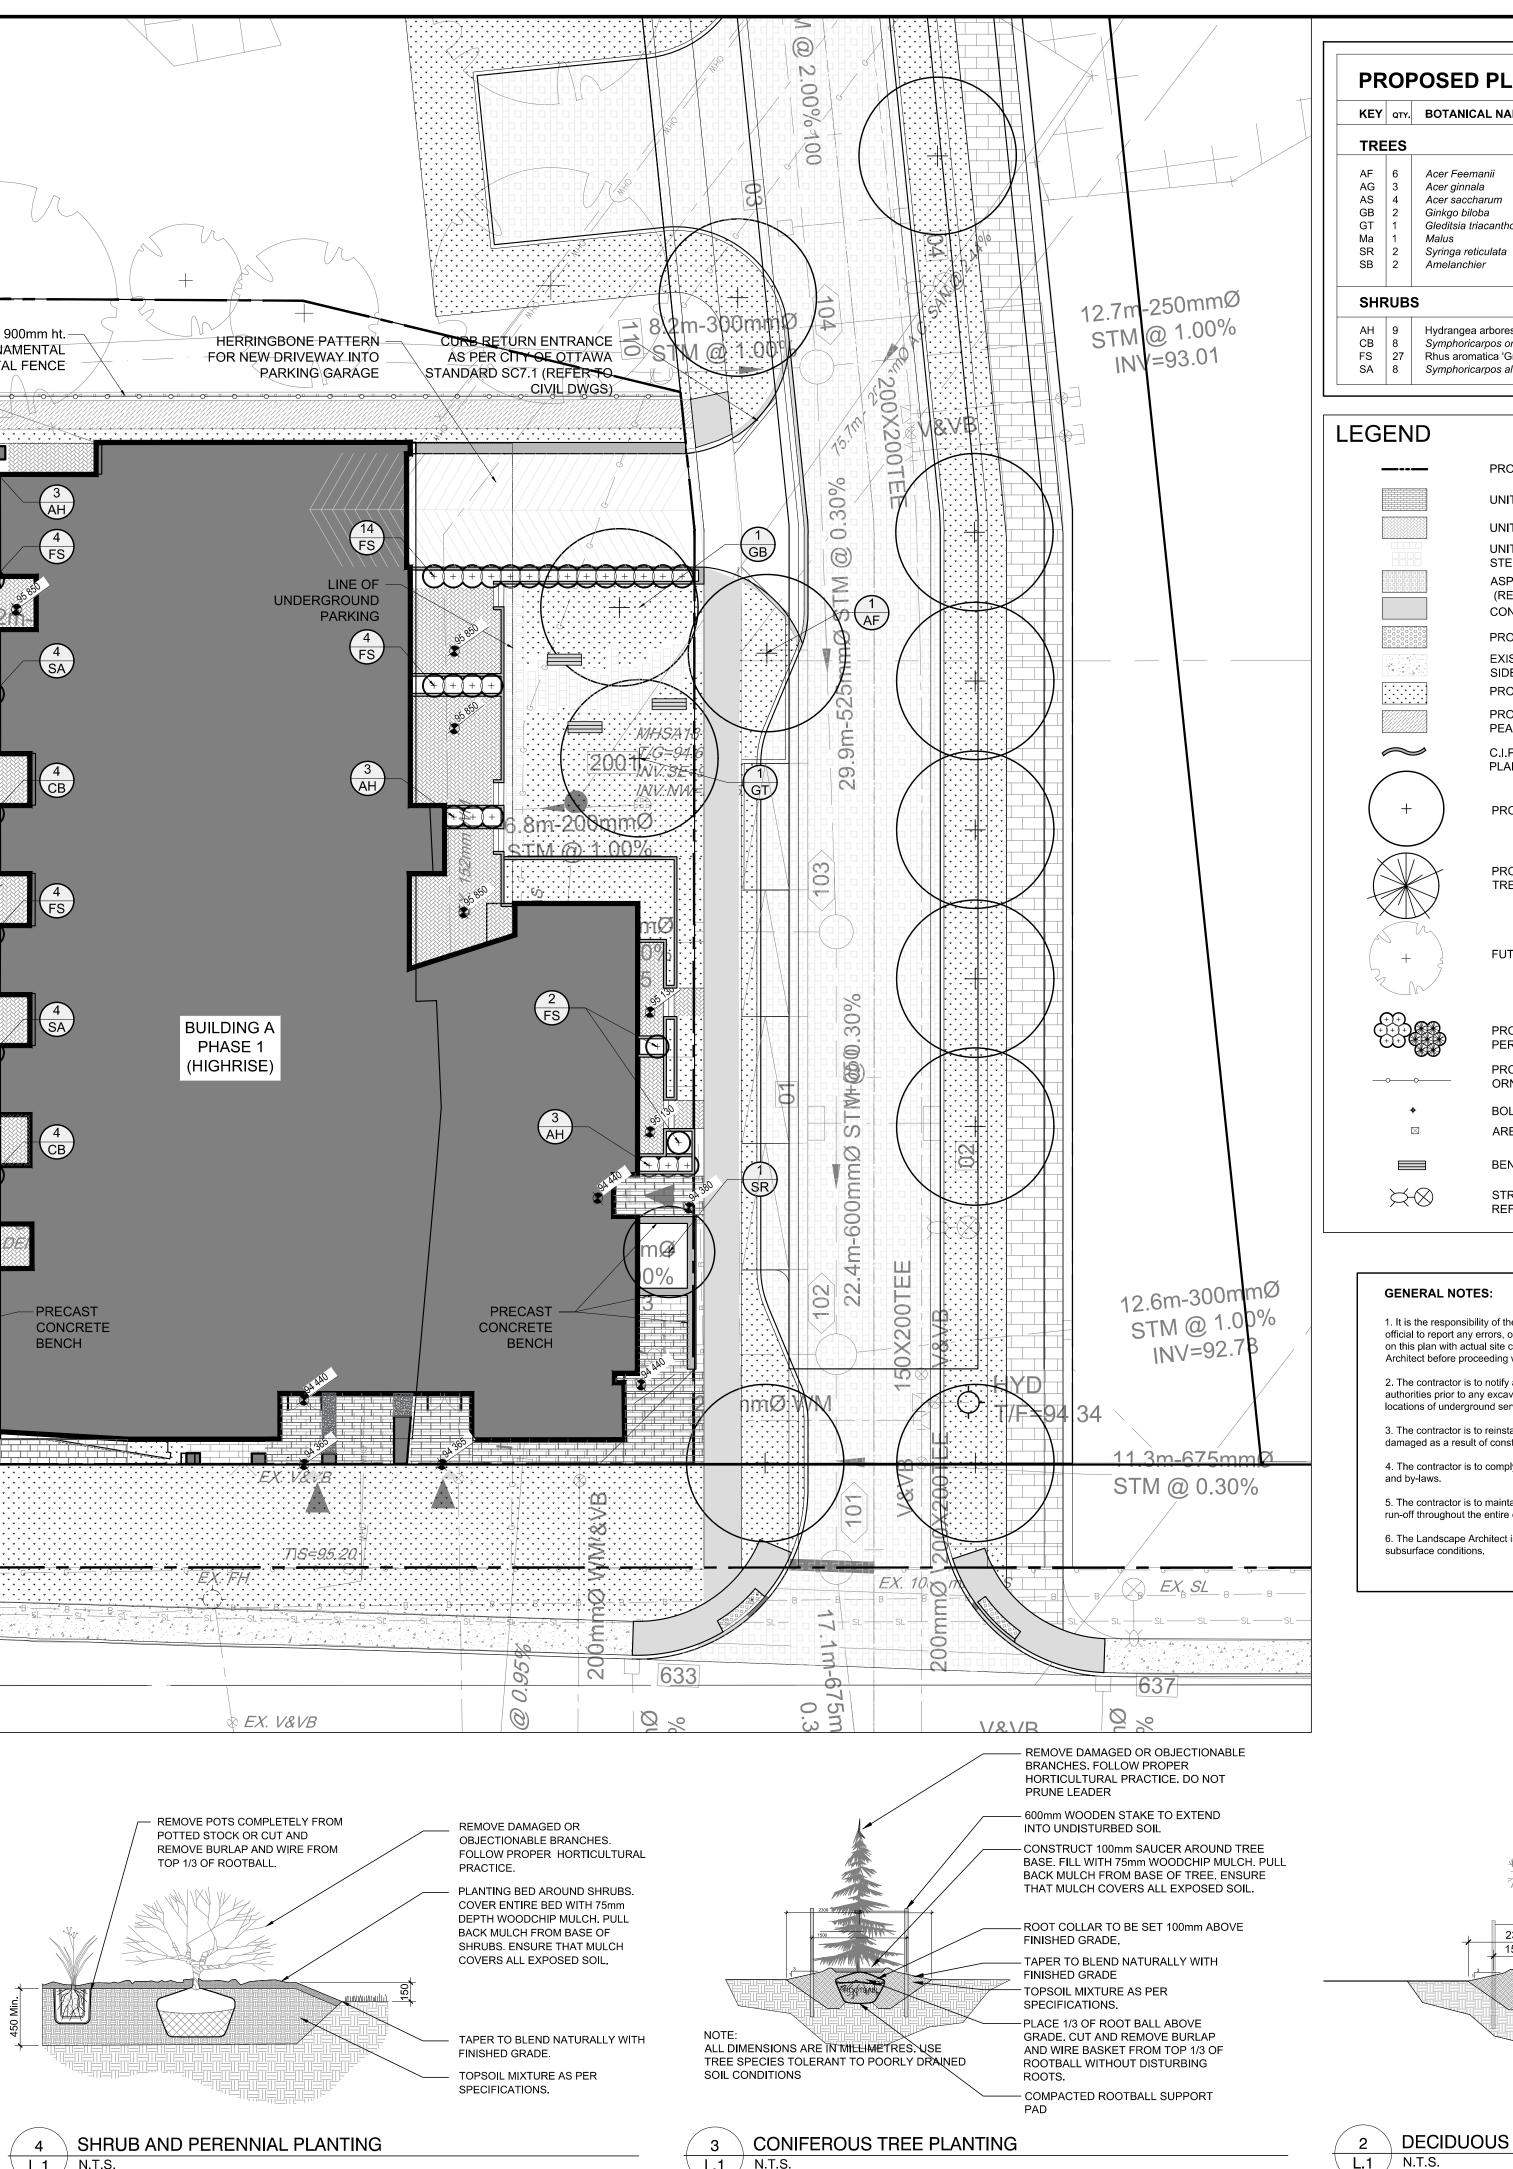

|                                         | <b>ST</b> (L.2             | PLANT LIST)                                               | (QTY.)<br>KEY                 |                                  |                                            |
|-----------------------------------------|----------------------------|-----------------------------------------------------------|-------------------------------|----------------------------------|--------------------------------------------|
|                                         | COMMON                     |                                                           | SIZE                          | CONDITION                        | REMARKS                                    |
|                                         | ,                          |                                                           | 1                             | 1                                |                                            |
|                                         | Freemani Ma                |                                                           | 60mm ø                        | B&B                              |                                            |
|                                         | Amur Maple<br>Sugar Maple  |                                                           | 60mm ø<br>60mm ø              | B&B<br>B&B                       |                                            |
|                                         | Ginkgo<br>Honey Locus      | st                                                        | 60mm ø<br>60mm ø              | B&B<br>B&B                       |                                            |
|                                         | Crabapple                  |                                                           | 60mm ø<br>60mm ø<br>60mm ø    | B&B<br>B&B<br>B&B                |                                            |
|                                         | Serviceberry               |                                                           |                               | Bab                              |                                            |
|                                         |                            |                                                           |                               |                                  |                                            |
| s<br>Ilatus                             | Annabelle H<br>Coral Berry |                                                           | 600mm pot<br>600mm ht.        | Potted<br>Potted                 | 1000 mm o.c.<br>1000 mm o.c.               |
| ow'                                     | Fragrant Sur<br>Snowberry  | nac 'Gro-Low'                                             | 600mm pot<br>600mm pot        | Potted<br>Potted                 | 1000 mm o.c.<br>1000 mm o.c.               |
|                                         |                            |                                                           |                               |                                  |                                            |
|                                         |                            |                                                           |                               |                                  |                                            |
| RTY LINE                                |                            |                                                           |                               |                                  |                                            |
| VERS TY                                 |                            |                                                           |                               |                                  |                                            |
| VERS TY                                 |                            |                                                           |                               |                                  |                                            |
| VERS TY                                 | ′PE 3/                     |                                                           |                               |                                  |                                            |
| NG STON                                 |                            |                                                           |                               |                                  |                                            |
| TO CIVI                                 | L)<br>FER TO CIVII         | L)                                                        |                               |                                  |                                            |
|                                         | RSTONE                     | _,                                                        |                               |                                  |                                            |
| G CONCI<br>LK                           | RETE                       |                                                           |                               |                                  |                                            |
| lk<br>SED SOD                           | •                          |                                                           |                               |                                  |                                            |
|                                         | DD CHIP/<br>TH             |                                                           |                               |                                  |                                            |
|                                         | E RETAINING                | G/                                                        |                               |                                  |                                            |
| R WALL                                  |                            |                                                           |                               |                                  |                                            |
| SED DEC                                 | IDUOUS TR                  | EE                                                        |                               |                                  |                                            |
|                                         | 2000 m                     |                                                           |                               |                                  |                                            |
|                                         |                            |                                                           |                               |                                  |                                            |
| วยม เวิบไ                               | NIFEROUS                   |                                                           |                               |                                  |                                            |
|                                         |                            |                                                           |                               |                                  |                                            |
| E PHASE                                 | TREE                       |                                                           |                               |                                  |                                            |
|                                         |                            |                                                           |                               |                                  |                                            |
|                                         |                            |                                                           |                               |                                  |                                            |
| SED SHR                                 | RUBS/                      |                                                           |                               |                                  |                                            |
| NIALS<br>DSED 1.5m                      | a ht                       |                                                           |                               |                                  |                                            |
|                                         | IETAL FENC                 | E                                                         |                               |                                  |                                            |
| RD LIGHT                                |                            |                                                           |                               |                                  |                                            |
| RAIN                                    |                            |                                                           |                               |                                  |                                            |
|                                         |                            |                                                           |                               |                                  |                                            |
| T LIGHTIN<br>TO CIVIL                   | NG @ 50M O                 | .C.                                                       |                               |                                  |                                            |
|                                         |                            |                                                           |                               |                                  |                                            |
|                                         |                            |                                                           |                               |                                  |                                            |
|                                         |                            | 7. The contractor is t                                    | o identify all exist          | ting trees to remain             |                                            |
| propriate co                            | entractor or               | on site with the Lanc                                     |                               |                                  |                                            |
| ions or disc<br>tions to the            | repancies<br>Landscape     | 8. The contractor is t<br>plant material in conj          | unction with the l            |                                  |                                            |
| constructior<br>ility compar            |                            | Architect prior to exc<br>9. Minimum distance             |                               | ciduous trees are                |                                            |
| and ascer                               |                            | as follows:<br>- Building Foun                            |                               |                                  |                                            |
| l areas and                             | items                      | <ul> <li>Sidewalks 1.5</li> <li>Public Streets</li> </ul> | 2.5m                          |                                  |                                            |
| on activity.<br>n all pertine           | ent codes                  | - Underground<br>10. All trees within 1                   | nfrastructure 2.0             |                                  |                                            |
|                                         |                            | to be excavated by h                                      | and.                          | -                                |                                            |
| positive su<br>truction per             |                            | 11. Remove all prote<br>installation.                     | ctive wrapping fr             | om tree trunks after             |                                            |
| t responsibl                            | e for                      | 12. Staking of trees                                      | shall only be perfo           | ormed if necessary.              |                                            |
|                                         |                            | 13. Ensure that mulc<br>75mm from base of t               |                               | a min. distance of               |                                            |
|                                         |                            |                                                           |                               |                                  |                                            |
|                                         |                            | NOTES:                                                    |                               |                                  |                                            |
|                                         |                            | 1. ALI<br>2. USI                                          | E TREE SPECI                  | ARE IN MILLIME<br>ES TOLERANT TO | )                                          |
|                                         |                            | PO                                                        | ORLY DRAINE                   | O SOIL CONDITIC                  | NS.                                        |
|                                         | /                          | FOLLOW                                                    | PROPER HOR                    | OBJECTIONABL                     |                                            |
|                                         |                            | DO NOT F                                                  | PRUNE LEADE                   | R                                |                                            |
| 1 P                                     | /                          | HEIGHT C                                                  | OF SECOND BF                  |                                  |                                            |
| IV ¥                                    |                            | / ENCASE                                                  | D IN 12mm DIAI                | METER RUBBER                     | 12 GALVANIZED WIRE<br>HOSE ALLOWING SLAC   |
| VE                                      | / /                        |                                                           |                               | REMOVE STAKES<br>OF ROOTBALL.    | SAFTER ONE YEAR.                           |
| V.                                      | / /                        |                                                           |                               |                                  |                                            |
| K.                                      |                            | 75mm W0                                                   | ODCHIP MUL                    | CH. PULL BACK N                  | TREE BASE. FILL WITH<br>IULCH FROM BASE OF |
|                                         |                            | TREE. EN                                                  | ISURE THAT M                  | ULCH COVERS A                    | ALL EXPOSED SOIL.                          |
| T                                       |                            |                                                           | DLLAR TO BE S<br>D BLEND NATU |                                  | E FINISHED GRADE.                          |
| +/                                      | Ŧ /                        | FINISH G                                                  | RADE                          |                                  |                                            |
|                                         | X                          |                                                           |                               |                                  | 16)                                        |
| DTBALLY                                 |                            |                                                           | MIXTURE (SEI                  | E SPECIFICATION                  | NO)                                        |
| ALL | $\left \right\rangle$      |                                                           |                               |                                  |                                            |
| arrange                                 |                            |                                                           |                               |                                  | E. CUT AND REMOVE                          |
| Armane A                                |                            | BURLAP                                                    |                               | KET FROM TOP                     | E. CUT AND REMOVE<br>1/3 OF ROOTBALL       |