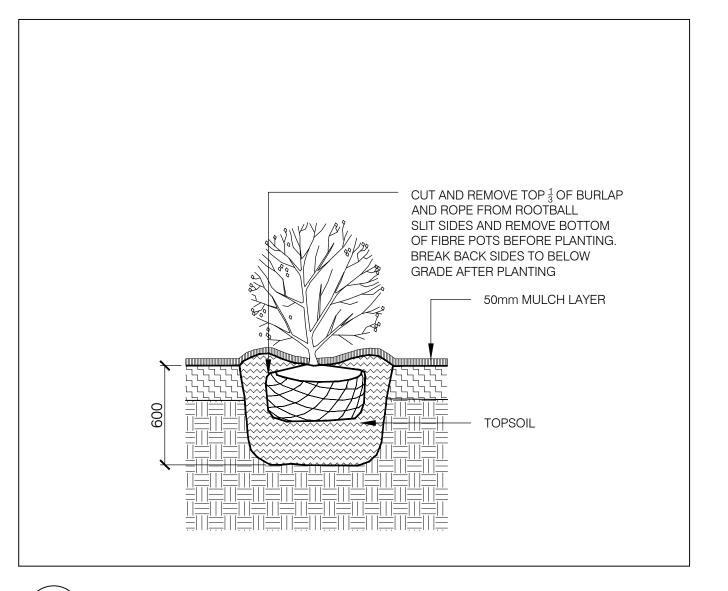

1Door4Care: CHEO Integrated Treatment Centre: Parking Garage

TYPICAL CONIFEROUS TREE PLANTING CITY OF OTTAWA STANDARD DETAIL

TYPICAL SHRUB PLANTING SCALE 1:25 CITY OF OTTAWA STANDARD DETAIL

SCALE 1:25

SCALE 1:10 SECTION