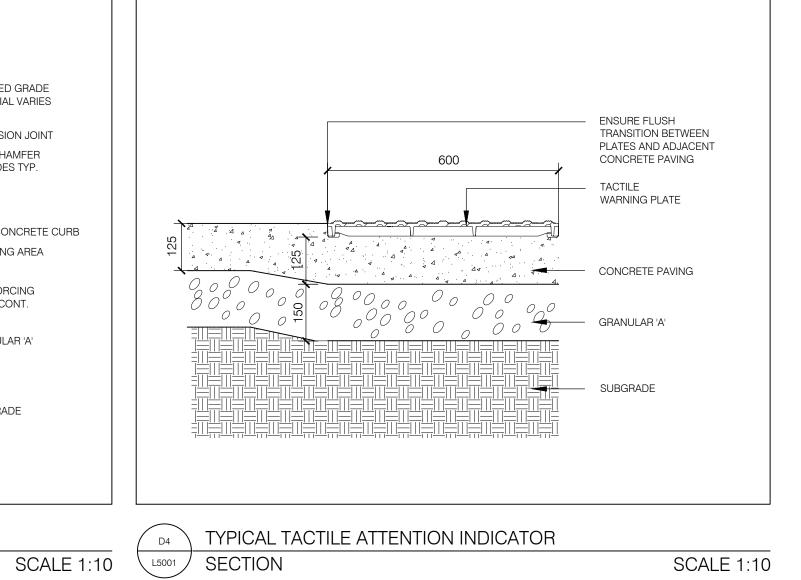

1Door4Care: CHEO Integrated Treatment Centre: Parking Garage

TYPICAL CONIFEROUS TREE PLANTING CITY OF OTTAWA STANDARD DETAIL

TYPICAL SHRUB PLANTING SCALE 1:25 CITY OF OTTAWA STANDARD DETAIL

SCALE 1:25

SCALE 1:10 SECTION