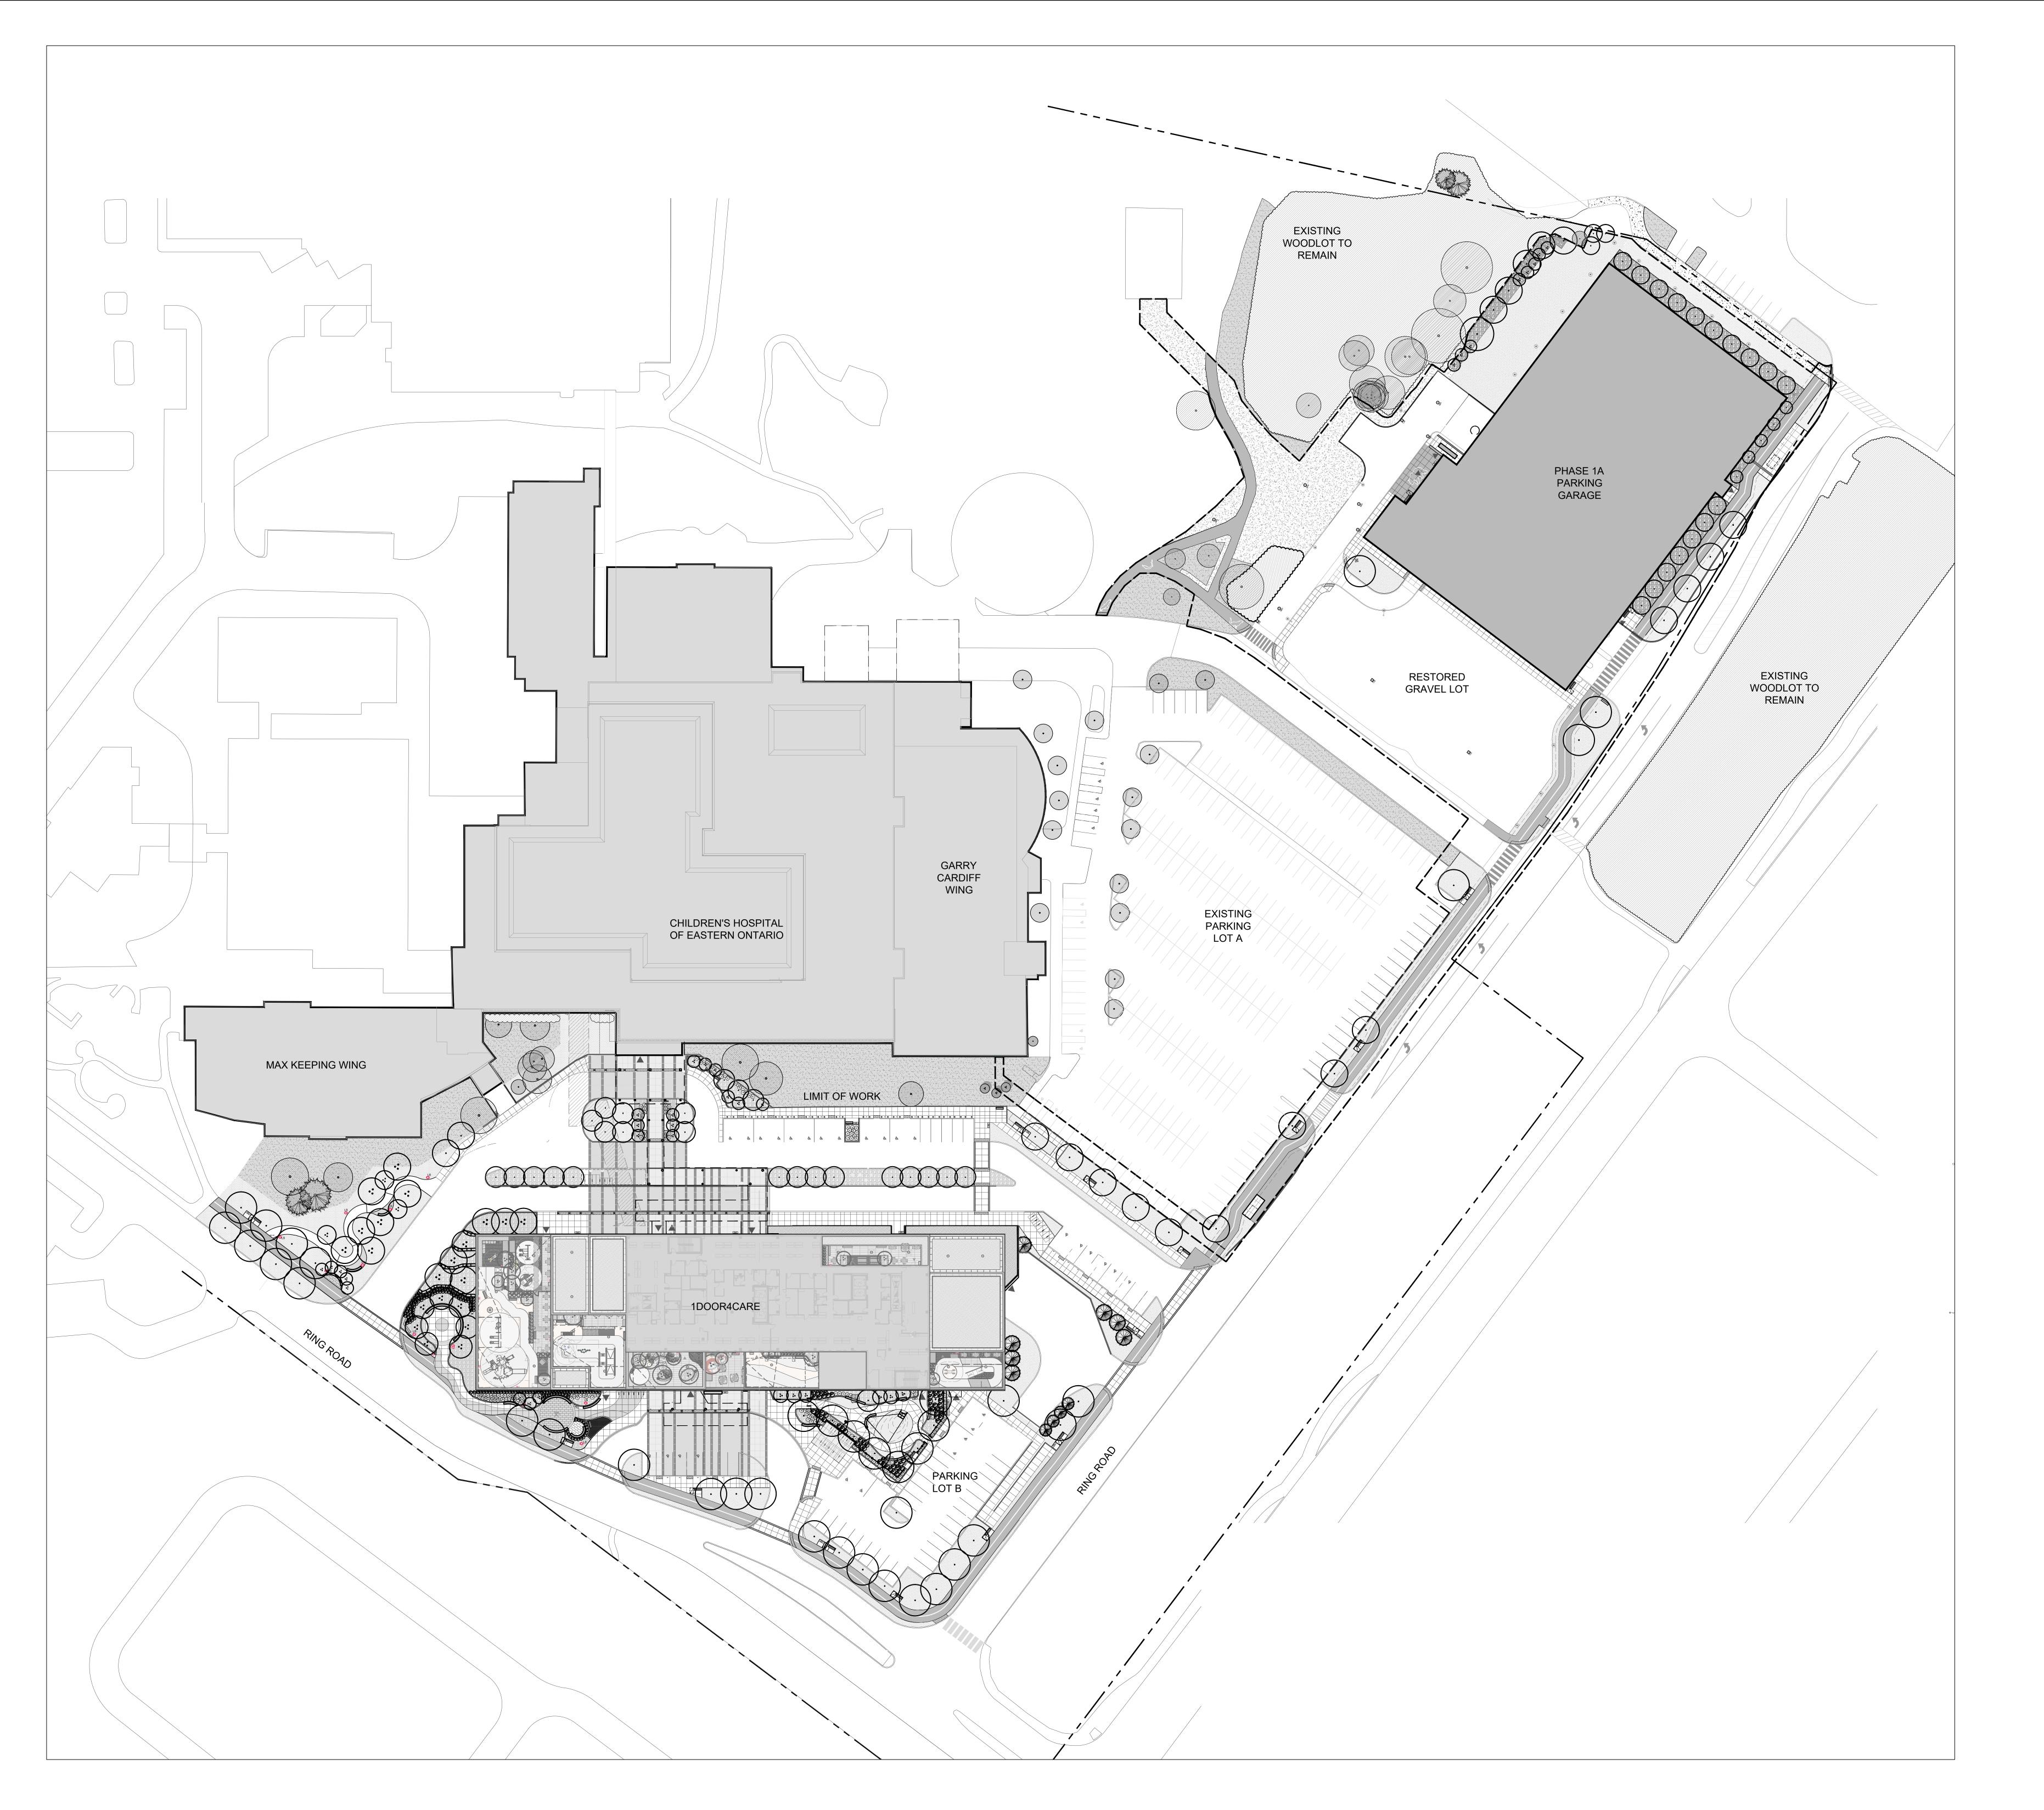

1Door4Care: CHEO Integrated

401 Smyth Rd, Ottawa, ON

AND KEY PLAN

drawing number:

OVERALL LANDSCAPE

Treatment Centre: Parking Garage

LP0100

EXISTING CONDITIONS AND REMOVALS PLAN AT NORTH SIDE OF PARKADE LP0101E PLAN VIEW