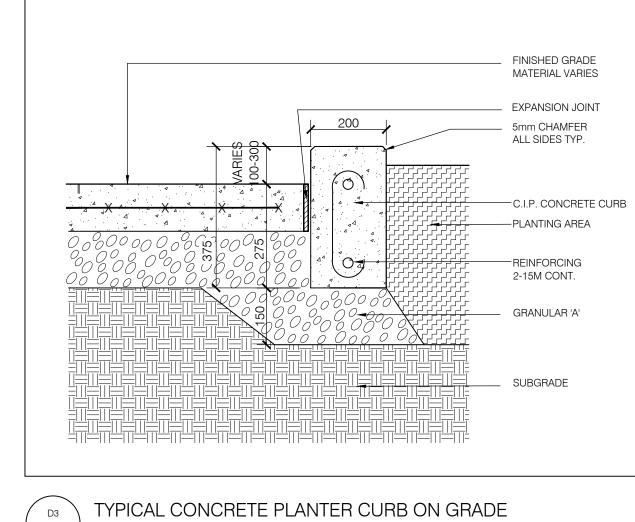

1Door4Care: CHEO Integrated Treatment Centre: Parking Garage

TYPICAL CONIFEROUS TREE PLANTING CITY OF OTTAWA STANDARD DETAIL

TYPICAL SHRUB PLANTING SCALE 1:25 CITY OF OTTAWA STANDARD DETAIL

SCALE 1:25

SCALE 1:10 SECTION