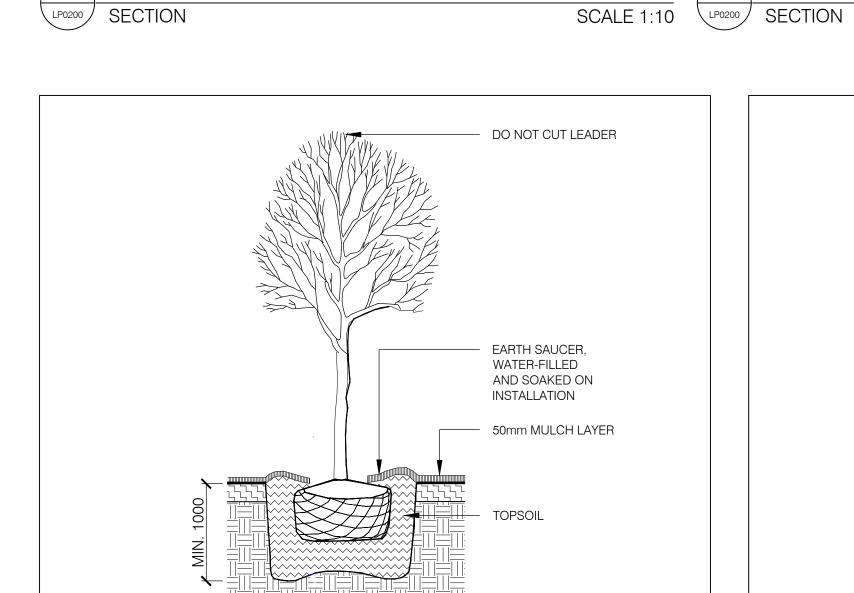

1Door4Care: CHEO Integrated Treatment Centre: Parking Garage

TYPICAL CONIFEROUS TREE PLANTING CITY OF OTTAWA STANDARD DETAIL

TYPICAL SHRUB PLANTING SCALE 1:25 CITY OF OTTAWA STANDARD DETAIL

SCALE 1:25

SCALE 1:10 SECTION