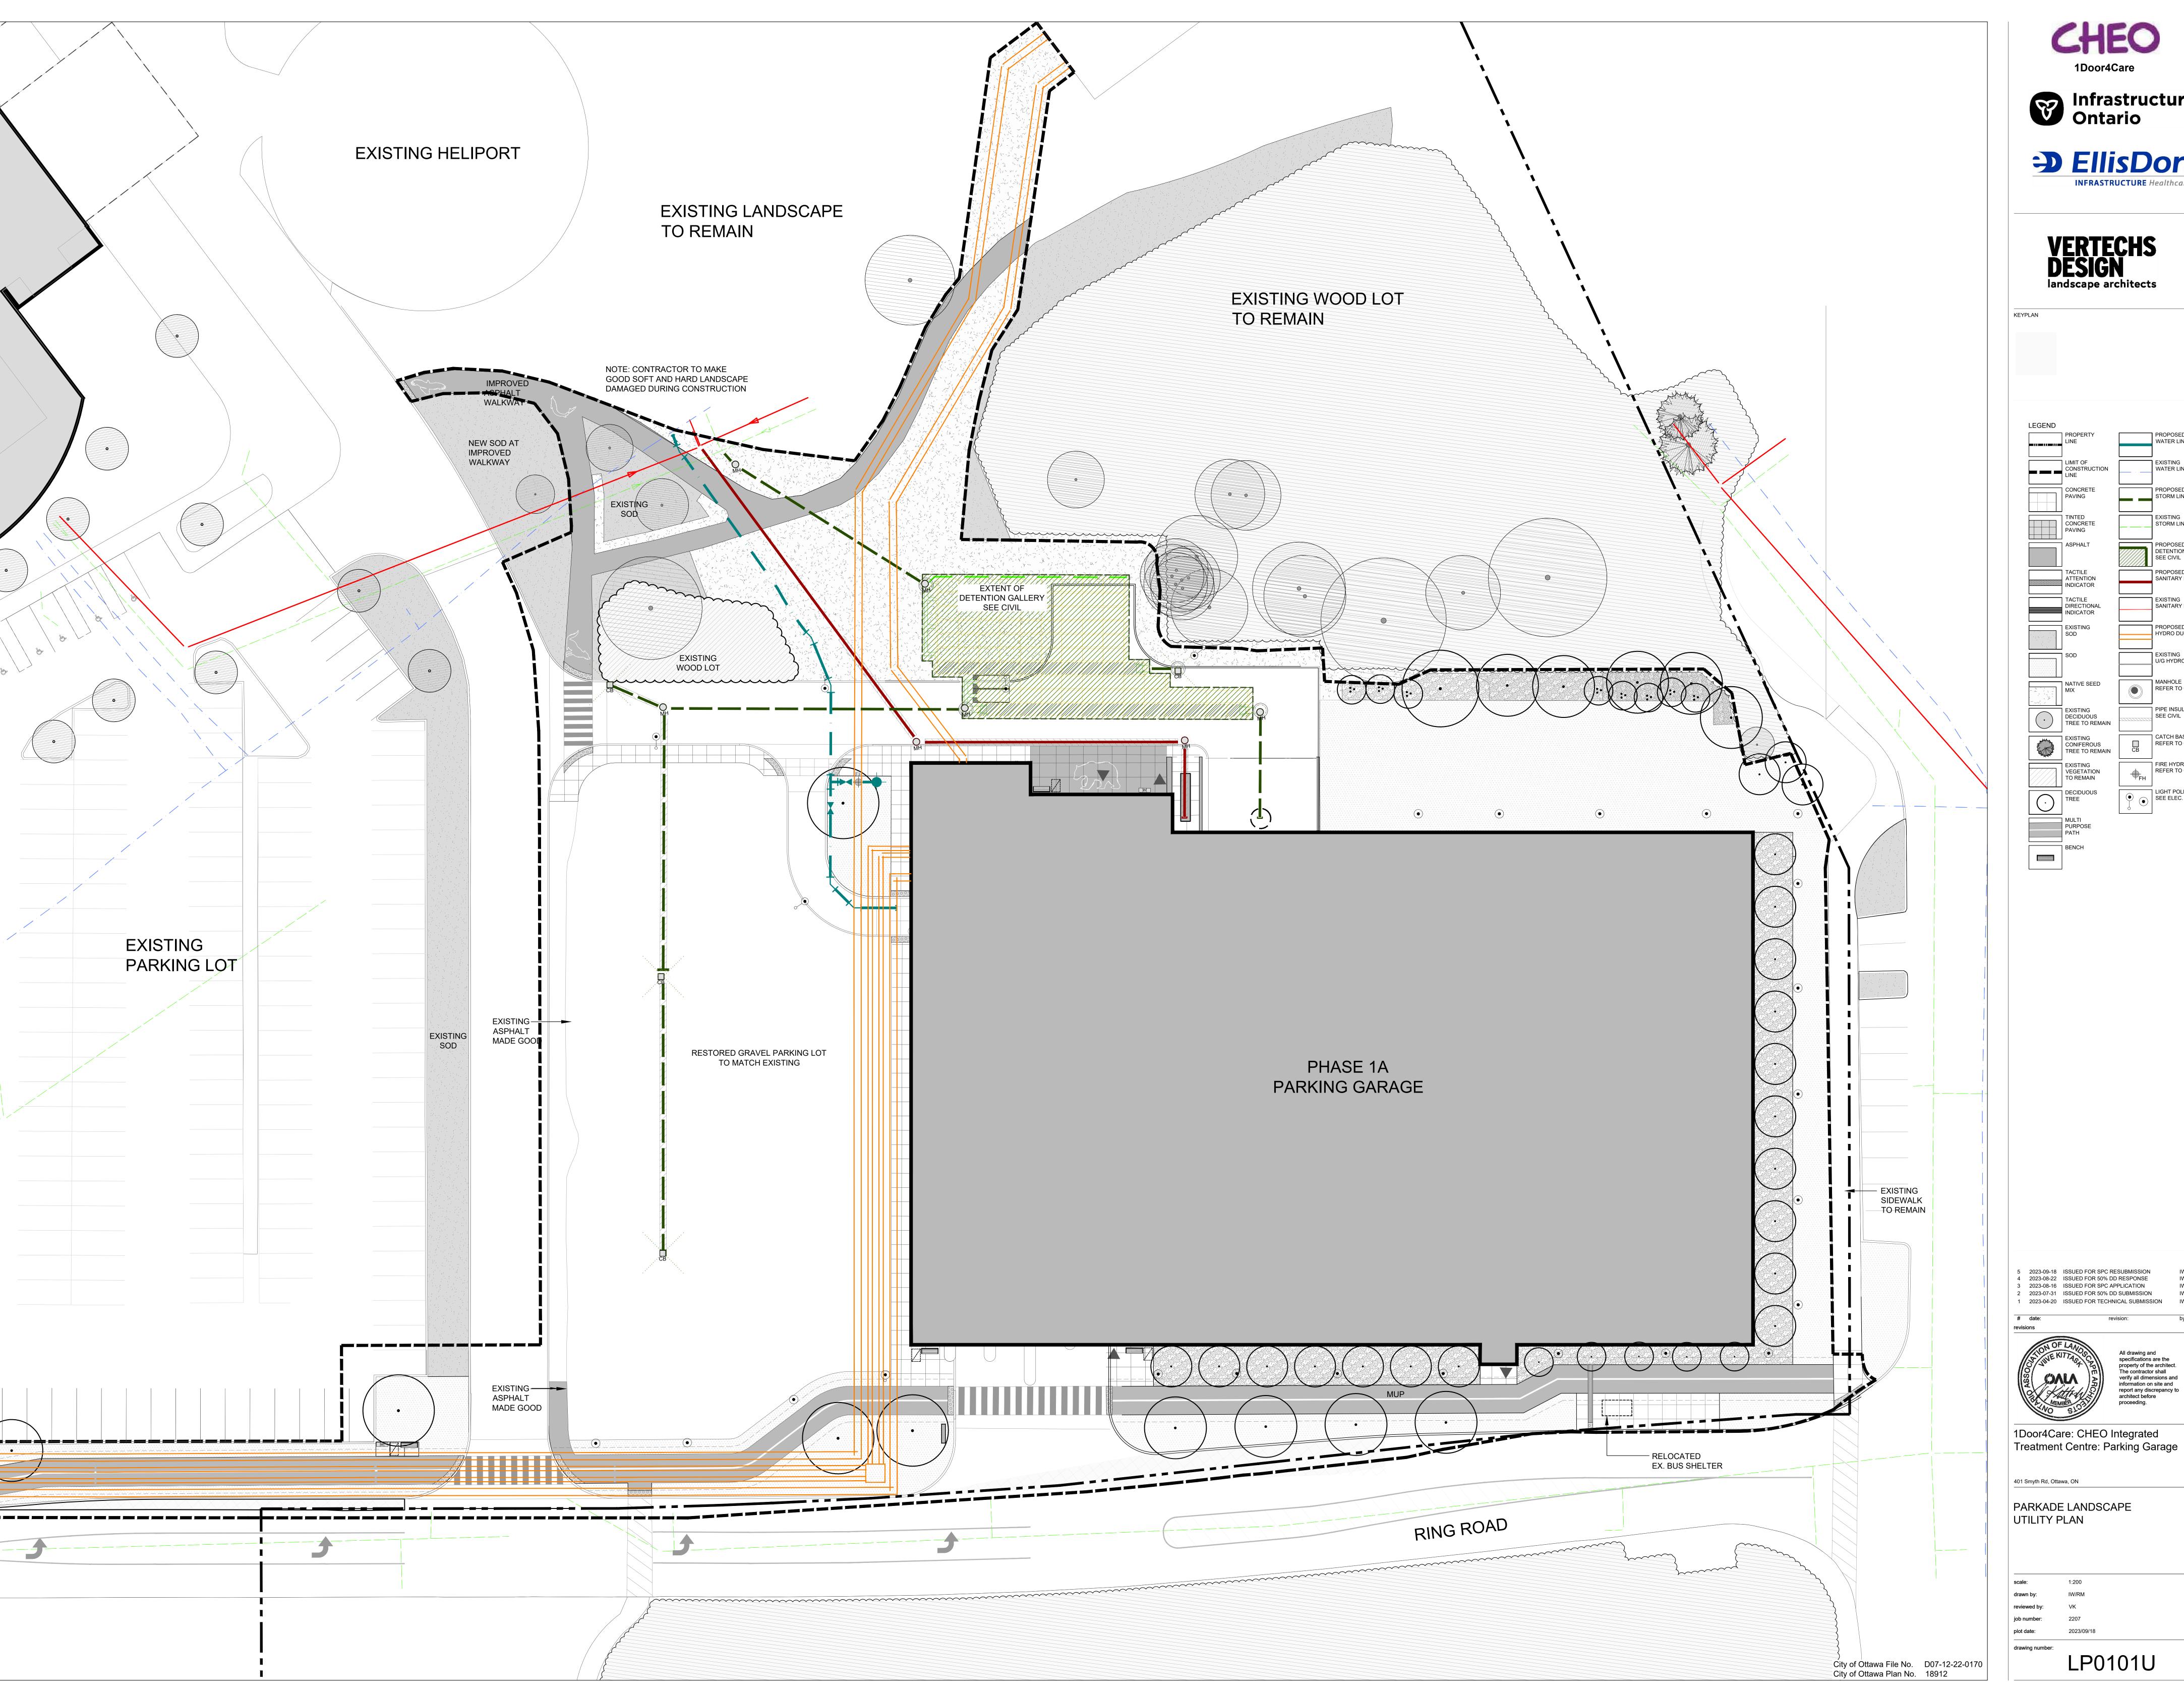

1Door4Care: CHEO Integrated

401 Smyth Rd, Ottawa, ON

AND KEY PLAN

drawing number:

OVERALL LANDSCAPE

Treatment Centre: Parking Garage

LP0100

EXISTING CONDITIONS AND REMOVALS PLAN AT NORTH SIDE OF PARKADE LP0101E PLAN VIEW

1. EXISTING HEALING GARDEN IS TO BE REMOVED. CLIENT TO PROVIDE LIST OF ANY COMPONENTS TO BE RETAINED. CHEO TO PROVIDE LOCATION FOR ITEMS TO BE STOCKPILED, IF REQUIRED. 2. CONTRACTOR TO REGRADE AREA OF DISTURBANCE AND INSTALL TOPSOIL AND NATIVE SEED MIX.

3. CONTRACTOR TO MINIMIZE DISTURBANCE OF EXISTING TREES AND WOODLOT. 4. ANY EXCAVATION NEAR TREE PROTECTION ZONES OF EXISTING TREES IS TO BE REVIEWED BY ARBORIST.

SCALE 1:200

6 2023-09-21 ISSUED FOR 100% DD RESUBMISSION IW 5 2023-09-18 ISSUED FOR SPC RESUBMISSION 4 2023-08-31 ISSUED FOR 100% DD SUBMISSION IW 3 2023-08-22 ISSUED FOR 50% DD SUBMISSION IW RESPONSE 2 2023-07-31 ISSUED FOR 50% DD SUBMISSION IW 1 2023-04-20 ISSUED FOR TECHNICAL SUBMISSION IW

1Door4Care: CHEO Integrated Treatment Centre: Parking Garage

EXISTING STORM LINE EXISTING SANITARY LINE EXISTING U/G HYDRO LINES MANHOLE REFER TO CIVIL

5 2023-09-18 ISSUED FOR SPC RESUBMISSION 2 2023-07-31 ISSUED FOR 50% DD SUBMISSION 1 2023-04-20 ISSUED FOR TECHNICAL SUBMISSION