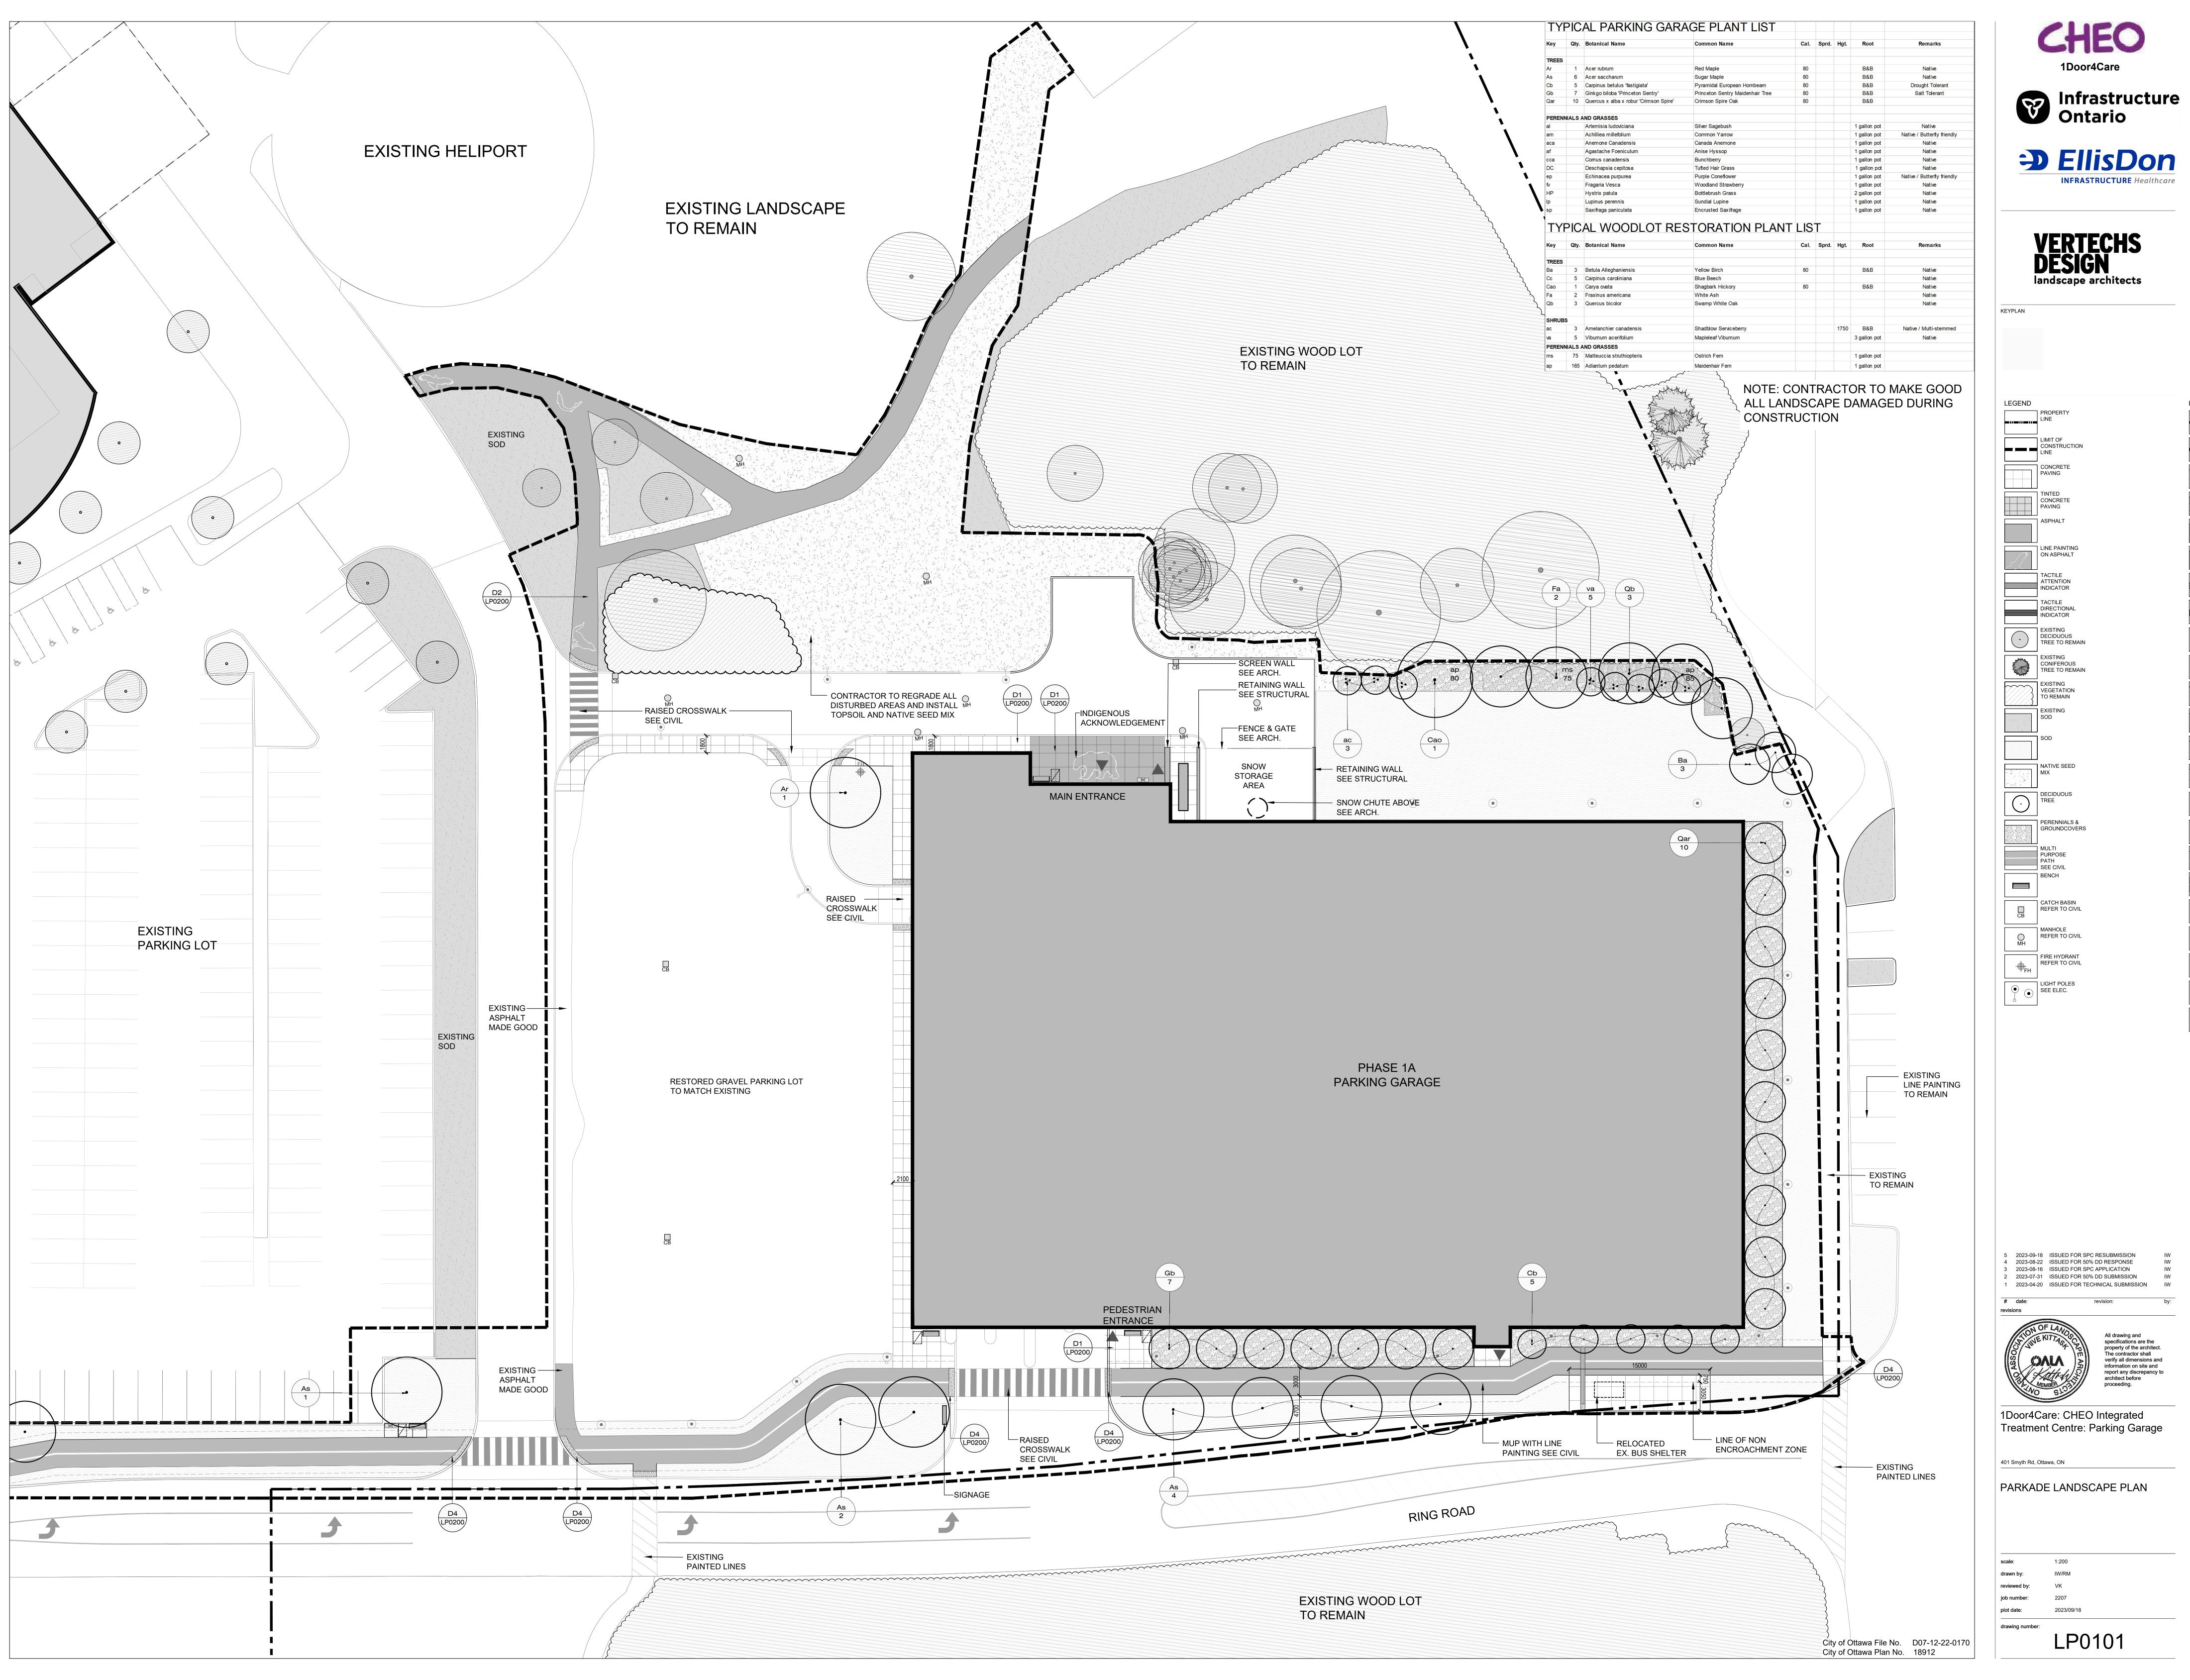

1Door4Care: CHEO Integrated

401 Smyth Rd, Ottawa, ON

AND KEY PLAN

drawing number:

OVERALL LANDSCAPE

Treatment Centre: Parking Garage

LP0100

EXISTING CONDITIONS AND REMOVALS PLAN AT NORTH SIDE OF PARKADE LP0101E PLAN VIEW

1. EXISTING HEALING GARDEN IS TO BE REMOVED. CLIENT TO PROVIDE LIST OF ANY COMPONENTS TO BE RETAINED. CHEO TO PROVIDE LOCATION FOR ITEMS TO BE STOCKPILED, IF REQUIRED. 2. CONTRACTOR TO REGRADE AREA OF DISTURBANCE AND INSTALL TOPSOIL AND NATIVE SEED MIX.

3. CONTRACTOR TO MINIMIZE DISTURBANCE OF EXISTING TREES AND WOODLOT. 4. ANY EXCAVATION NEAR TREE PROTECTION ZONES OF EXISTING TREES IS TO BE REVIEWED BY ARBORIST.

SCALE 1:200

6 2023-09-21 ISSUED FOR 100% DD RESUBMISSION IW 5 2023-09-18 ISSUED FOR SPC RESUBMISSION 4 2023-08-31 ISSUED FOR 100% DD SUBMISSION IW 3 2023-08-22 ISSUED FOR 50% DD SUBMISSION IW RESPONSE 2 2023-07-31 ISSUED FOR 50% DD SUBMISSION IW 1 2023-04-20 ISSUED FOR TECHNICAL SUBMISSION IW