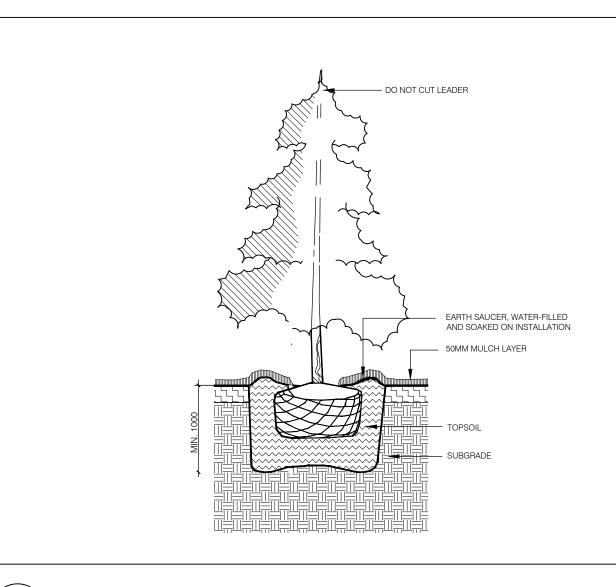

1Door4Care: CHEO Integrated Treatment Centre: Parking Garage

TYPICAL CONIFEROUS TREE PLANTING CITY OF OTTAWA STANDARD DETAIL

TYPICAL SHRUB PLANTING SCALE 1:25 CITY OF OTTAWA STANDARD DETAIL

SCALE 1:25

SCALE 1:10 SECTION