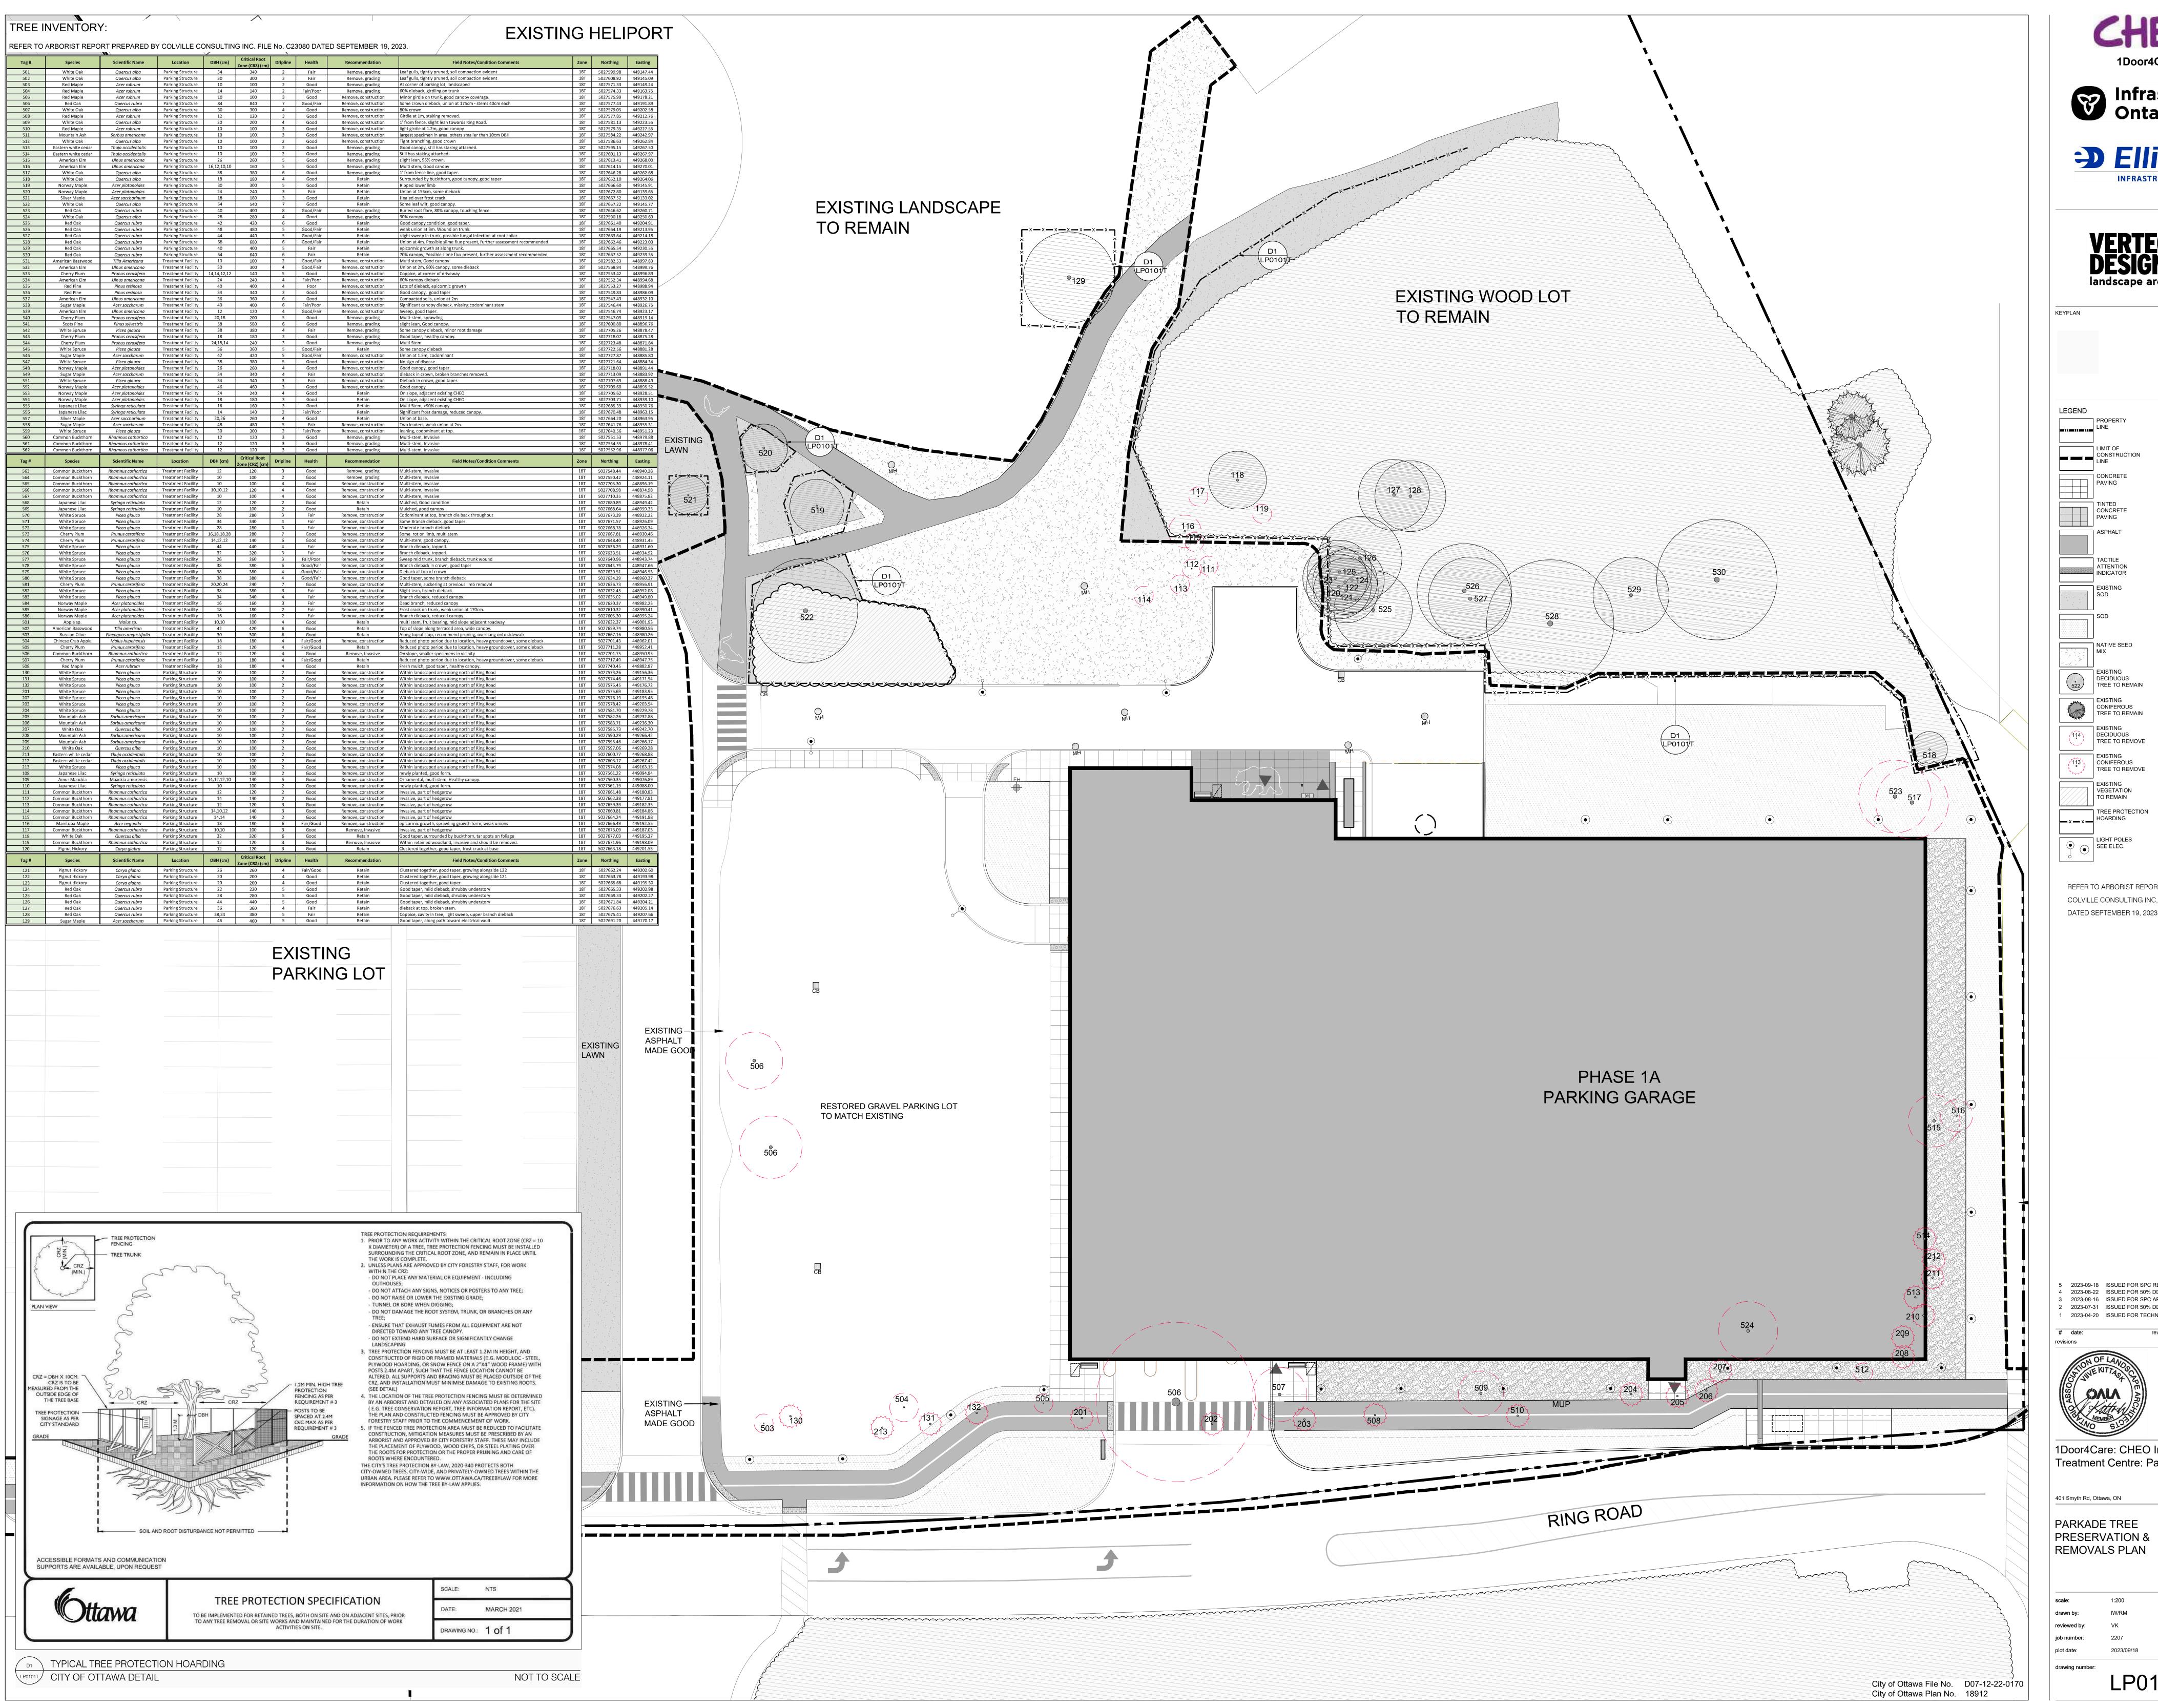

401 Smyth Rd, Ottawa, ON

**EXISTING CONDITIONS AND** REMOVALS PLAN

1:200

drawing number: LP0101E

REFER TO ARBORIST REPORT PREPARED BY COLVILLE CONSULTING INC, FILE No. C23080 DATED SEPTEMBER 19, 2023

2023-09-18 ISSUED FOR SPC RESUBMISSION 2023-08-22 ISSUED FOR 50% DD RESPONSE 3 2023-08-16 ISSUED FOR SPC APPLICATION 2 2023-07-31 ISSUED FOR 50% DD SUBMISSION 2023-04-20 ISSUED FOR TECHNICAL SUBMISSION