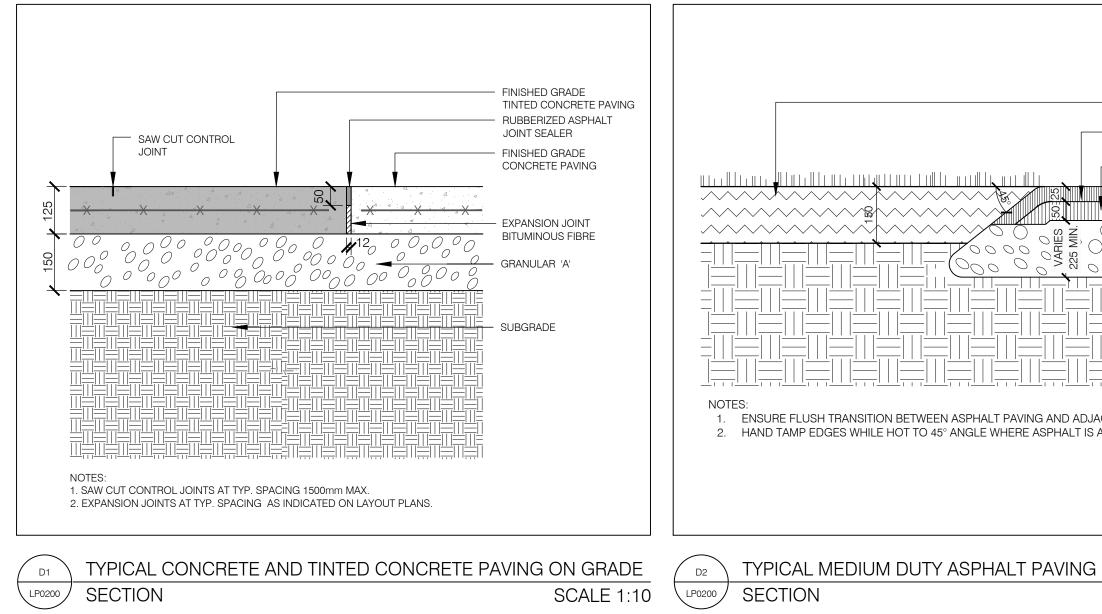

1Door4Care: CHEO Integrated Treatment Centre: Parking Garage

TYPICAL CONIFEROUS TREE PLANTING CITY OF OTTAWA STANDARD DETAIL

TYPICAL SHRUB PLANTING SCALE 1:25 CITY OF OTTAWA STANDARD DETAIL

SCALE 1:25

SCALE 1:10 SECTION