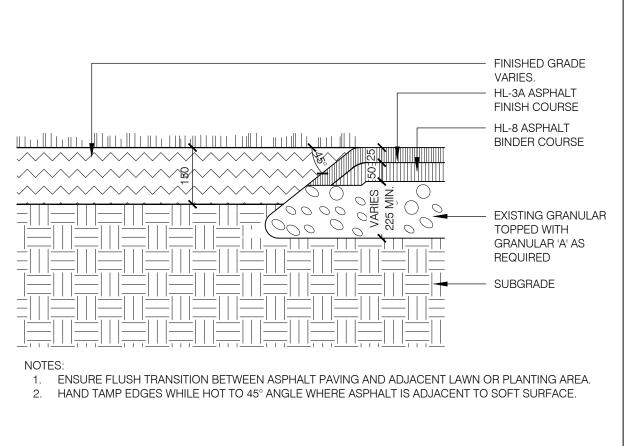

1Door4Care: CHEO Integrated Treatment Centre: Parking Garage

TYPICAL CONIFEROUS TREE PLANTING CITY OF OTTAWA STANDARD DETAIL

TYPICAL SHRUB PLANTING SCALE 1:25 CITY OF OTTAWA STANDARD DETAIL

SCALE 1:25

SCALE 1:10 SECTION