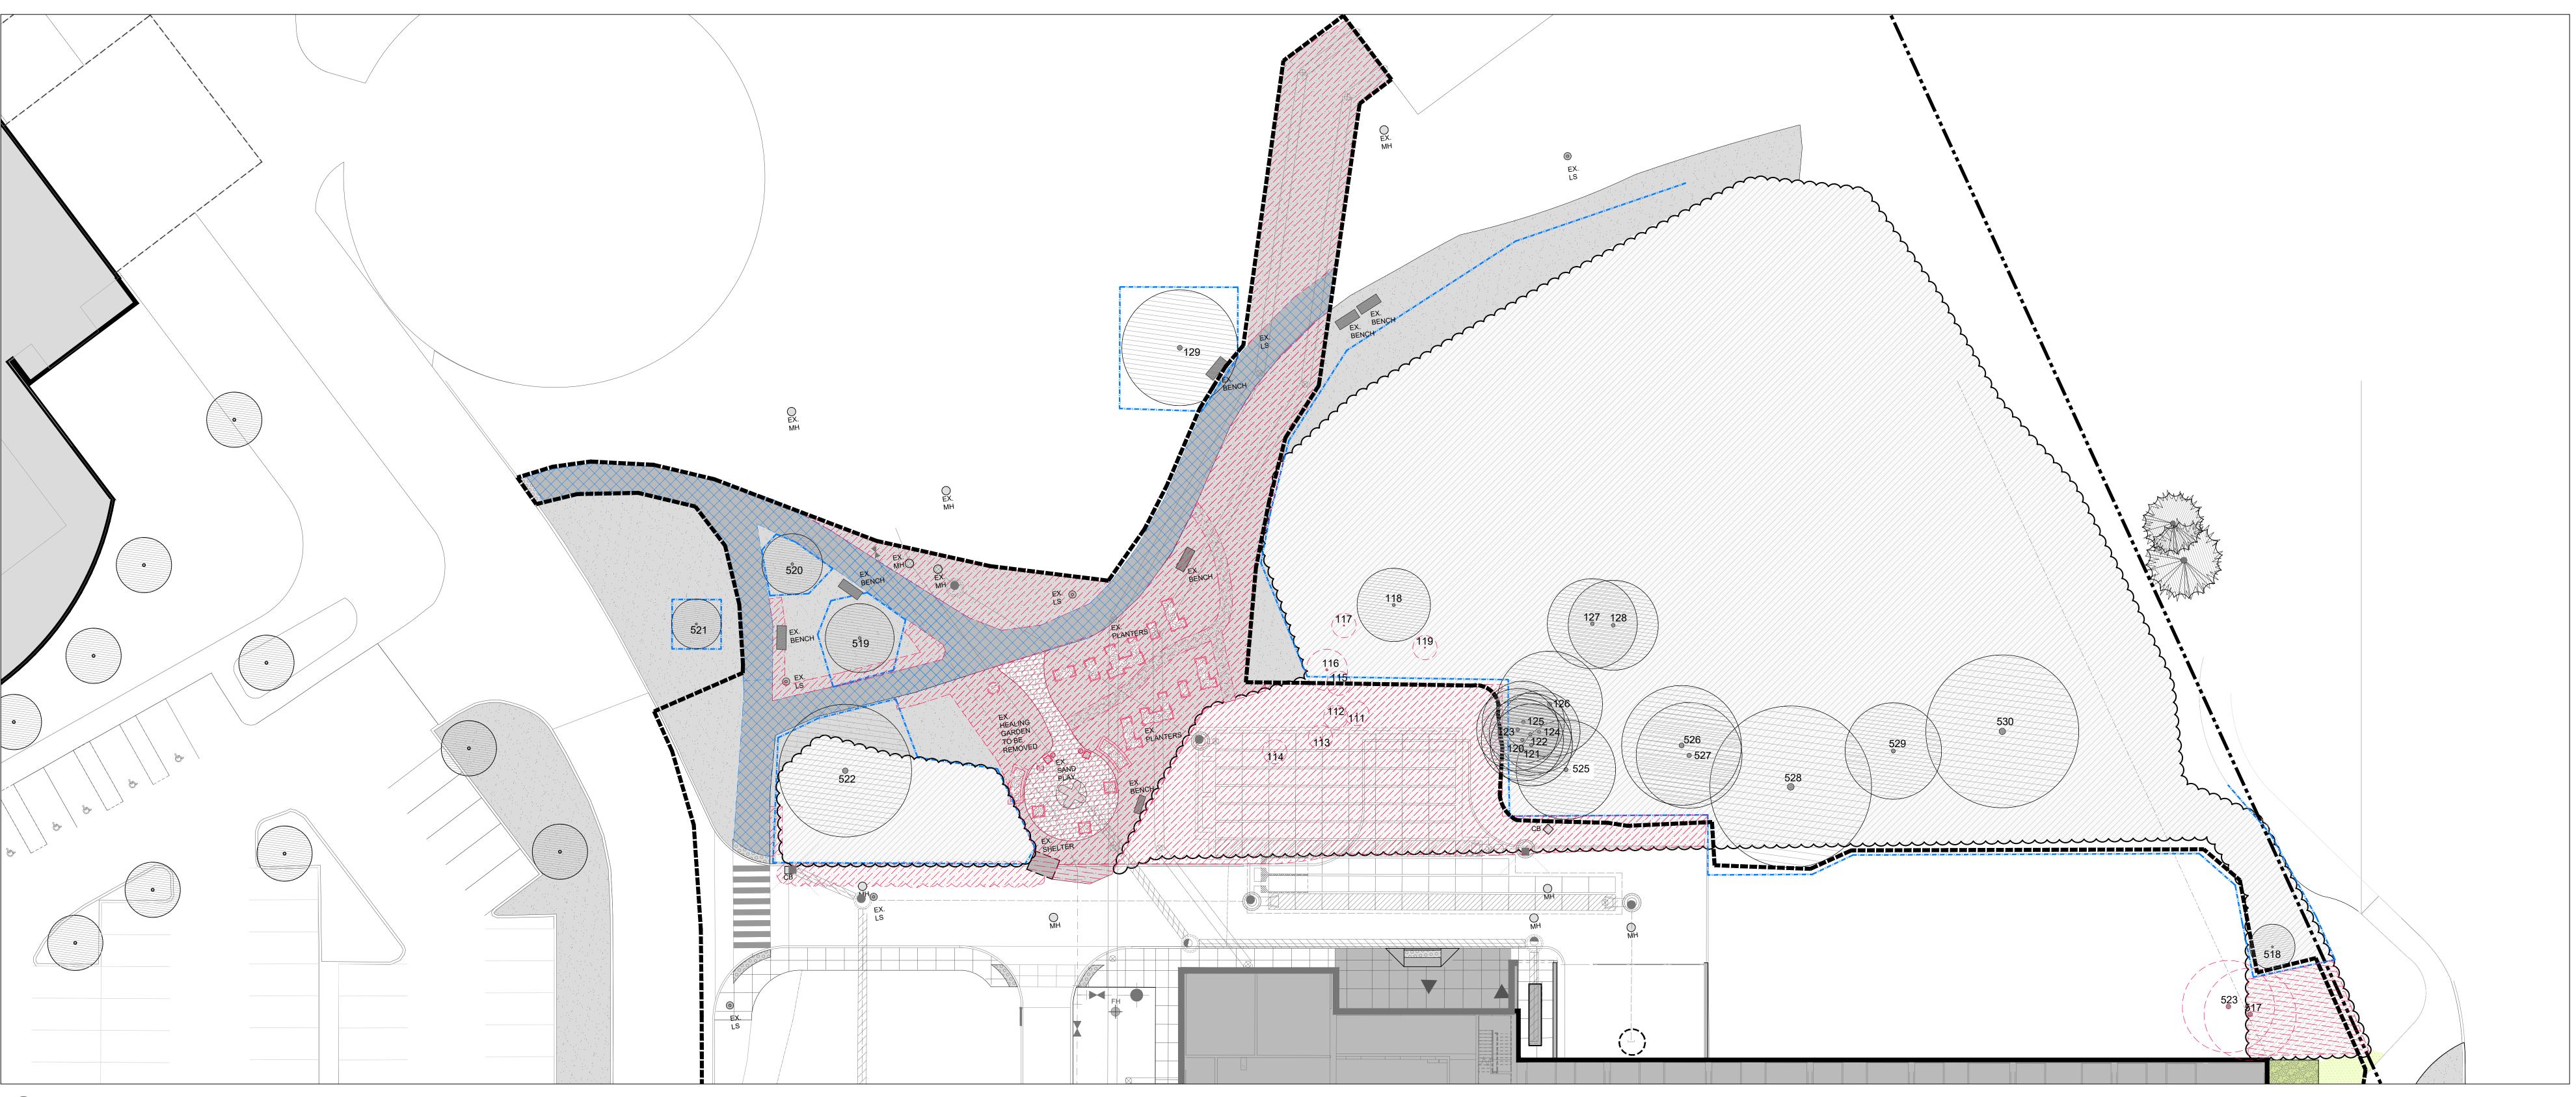

1Door4Care: CHEO Integrated

401 Smyth Rd, Ottawa, ON

AND KEY PLAN

drawing number:

OVERALL LANDSCAPE

Treatment Centre: Parking Garage

LP0100

EXISTING CONDITIONS AND REMOVALS PLAN AT NORTH SIDE OF PARKADE LP0101E PLAN VIEW

1. EXISTING HEALING GARDEN IS TO BE REMOVED. CLIENT TO PROVIDE LIST OF ANY COMPONENTS TO BE RETAINED. CHEO TO PROVIDE LOCATION FOR ITEMS TO BE STOCKPILED, IF REQUIRED. 2. CONTRACTOR TO REGRADE AREA OF DISTURBANCE AND INSTALL TOPSOIL AND NATIVE SEED MIX.

3. CONTRACTOR TO MINIMIZE DISTURBANCE OF EXISTING TREES AND WOODLOT. 4. ANY EXCAVATION NEAR TREE PROTECTION ZONES OF EXISTING TREES IS TO BE REVIEWED BY ARBORIST.

SCALE 1:200

6 2023-09-21 ISSUED FOR 100% DD RESUBMISSION IW 5 2023-09-18 ISSUED FOR SPC RESUBMISSION 4 2023-08-31 ISSUED FOR 100% DD SUBMISSION IW 3 2023-08-22 ISSUED FOR 50% DD SUBMISSION IW RESPONSE 2 2023-07-31 ISSUED FOR 50% DD SUBMISSION IW 1 2023-04-20 ISSUED FOR TECHNICAL SUBMISSION IW

401 Smyth Rd, Ottawa, ON

**EXISTING CONDITIONS AND** REMOVALS PLAN

1:200

drawing number: LP0101E

REFER TO ARBORIST REPORT PREPARED BY COLVILLE CONSULTING INC, FILE No. C23080 DATED SEPTEMBER 19, 2023

2023-09-18 ISSUED FOR SPC RESUBMISSION 2023-08-22 ISSUED FOR 50% DD RESPONSE 3 2023-08-16 ISSUED FOR SPC APPLICATION 2 2023-07-31 ISSUED FOR 50% DD SUBMISSION 2023-04-20 ISSUED FOR TECHNICAL SUBMISSION