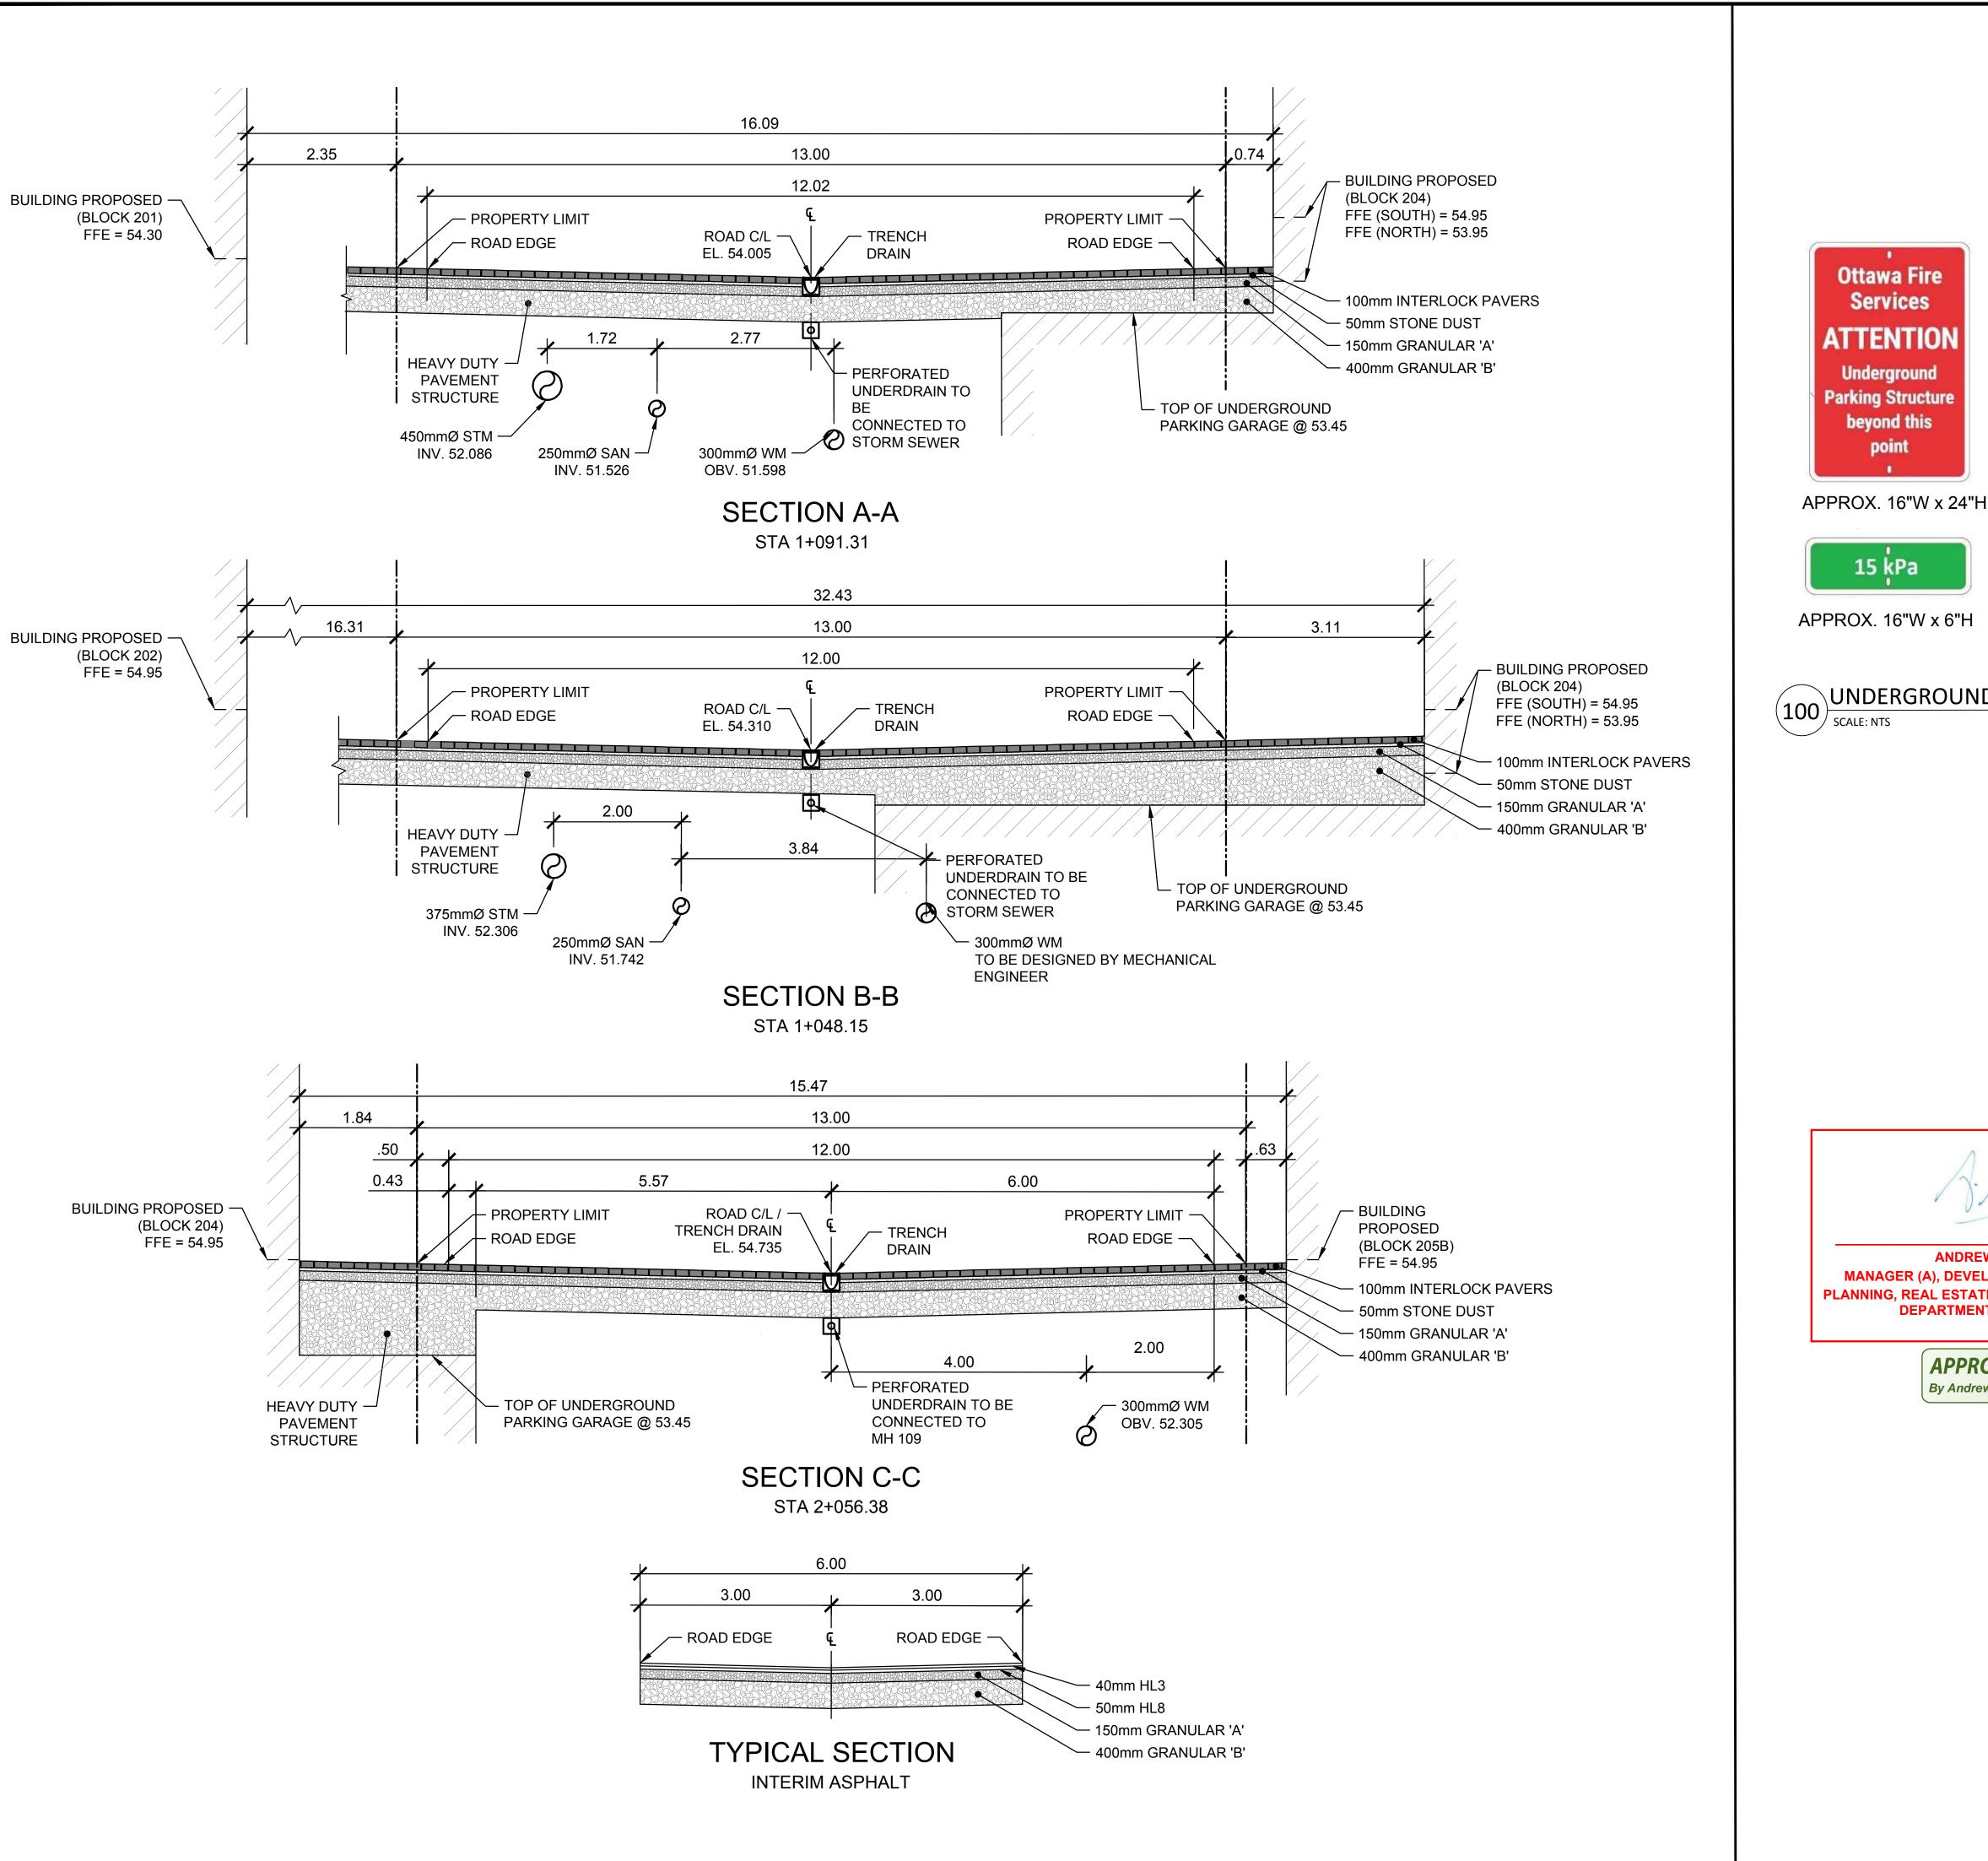

## NOTE: SIGNS TO BE MANUFACTURED OF METAL OR PLASTIC LAMICOID WITH APPROXIMATE DIMENSION SHOWN IN DETAIL. SIGNS TO BE

INSTALLED ON EXTERIOR BUILDING WALL. SIGNS TO BE VISIBLE AND INSTALLED AT A HEIGHT OF 60"- 96" FROM THE GROUND.

## UNDERGROUND PARKING STRUCTURE SIGN

**ANDREW MCCREIGHT** MANAGER (A), DEVELOPMENT REVIEW CENTRAL **PLANNING, REAL ESTATE & ECONOMIC DEVELOPMENT** DEPARTMENT, CITY OF OTTAWA

> APPROVED By Andrew McCreight at 9:30 am, May 23, 2023