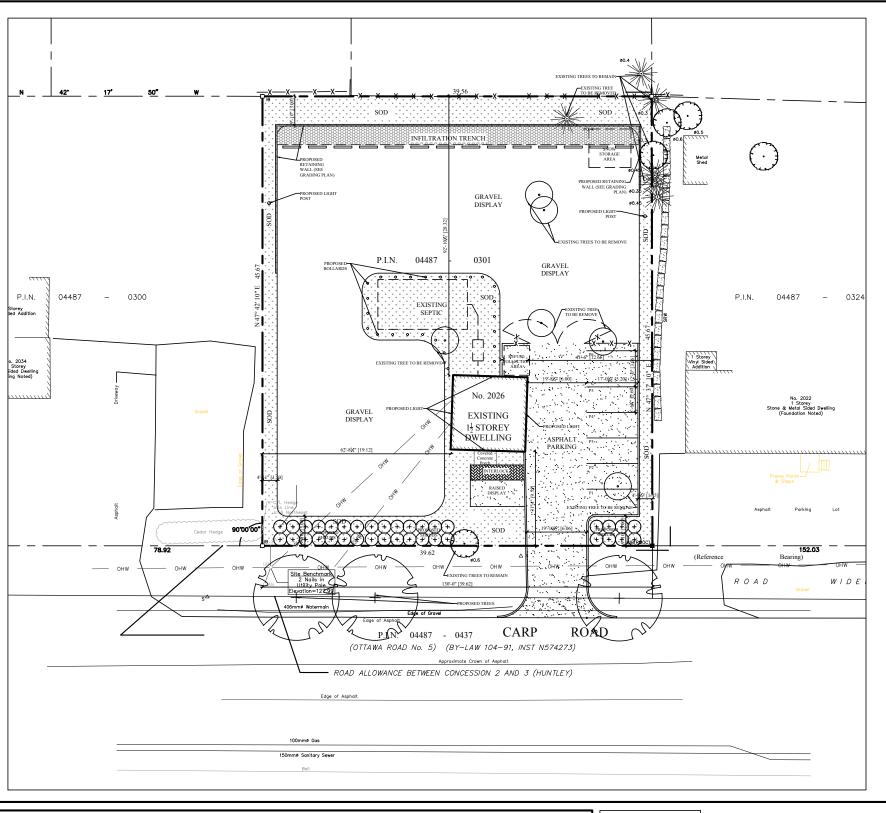

| RURAL COMMER                                                                                   | RCIAL -RC[773r]        |                                                                                                                                                                                        |                  |
|------------------------------------------------------------------------------------------------|------------------------|----------------------------------------------------------------------------------------------------------------------------------------------------------------------------------------|------------------|
| PROVISIONS                                                                                     |                        | REQUIRED                                                                                                                                                                               | PROVIDED         |
| MINIMUM LOT AREA (M²)                                                                          |                        | 4000                                                                                                                                                                                   | 1808.09          |
| MINIMUM LOT WIDTH (M) [773r]                                                                   |                        | 90 [773r]                                                                                                                                                                              | 39.62            |
| MINIMUM FRONT YARD SETBACK (M) [773r]                                                          |                        | 5 [773r]                                                                                                                                                                               | 9.55             |
| MINIMUM INTERIOR SIDE YARD SETBACK<br>(M) [773r]                                               |                        | 3 [773r]                                                                                                                                                                               | 12.65 \$ 19.12   |
| MINIMUM REAR YARD SETBACK (M)                                                                  |                        | 10                                                                                                                                                                                     | 28.32            |
| MAXIMUM HEIGHT (M)                                                                             |                        |                                                                                                                                                                                        | APPROX. 4.5      |
| MAXIMUM LOT COVERAGE (%)                                                                       |                        | 25%                                                                                                                                                                                    | 3.17 %           |
| LANDSCAPING OF YARDS                                                                           |                        | FRONT AND CORNER<br>SIDE YARDS MUST BE<br>LANDSCAPED EXCEPT<br>FOR DRIVEWAYS<br>CROSSING THOSE<br>YARDS LEADING TO<br>PARKING                                                          |                  |
|                                                                                                |                        | OUTDOOR STORAGE PERMITTED IN INTERIOR SIDE AND REAR YARD ONLY; MUST BE SCREENED AND CONCEALED FROM VIEW FROM ABUTTING STREETS AND FROM ABUTTING NON-COMMERCIAL OR NON-INDUSTRIAL ZONES |                  |
| MINIMUM PARKING<br>SPACES                                                                      | SALES/SHOWROOM<br>AREA | 2/100 M <sup>2</sup> GFA                                                                                                                                                               | 6 SPOTS PROVIDED |
| (AUTOMOBILE                                                                                    | SERVICE AREA           | I/SERVICE BAY                                                                                                                                                                          |                  |
| DEALERSHIP)                                                                                    | OTHER AREAS            | 1/100 M² GFA                                                                                                                                                                           |                  |
| LANDSCAPE PROVISIONS FOR PARKING<br>LOTS (s. I I O)                                            |                        | I 5% OF AREA OF<br>PARKING LOT MUST<br>BE PROVIDED AS<br>PERIMETER OR<br>INTERIOR<br>LANDSCAPED AREA                                                                                   | 27.93%           |
| LOCATION OF LANDSCAPE BUFFER FOR<br>LOT WITH MORE THAN 10 BUT LESS THAN<br>100 SPACES (s. 110) |                        | ABUTTING STREET: 3<br>M<br>NOT ABUTTING                                                                                                                                                | 3 M              |
|                                                                                                |                        | STREET: 1.5 M                                                                                                                                                                          | I.5 M            |
| BICYCLE PARKING                                                                                |                        | 1                                                                                                                                                                                      | I                |

NOTES:

THIS SITE PLAN & ALL EXISTING SITE INFO, ELEVATIONS, SERVICE LOCATIONS & PROPERTY INFORMATION IS BASED ON A SITE PLAN COMPLETED BY FARLEY, SMITH & DENIS SURVEYING LTD. FILE NO.:78–21 DATED APRIL 1, 2021.