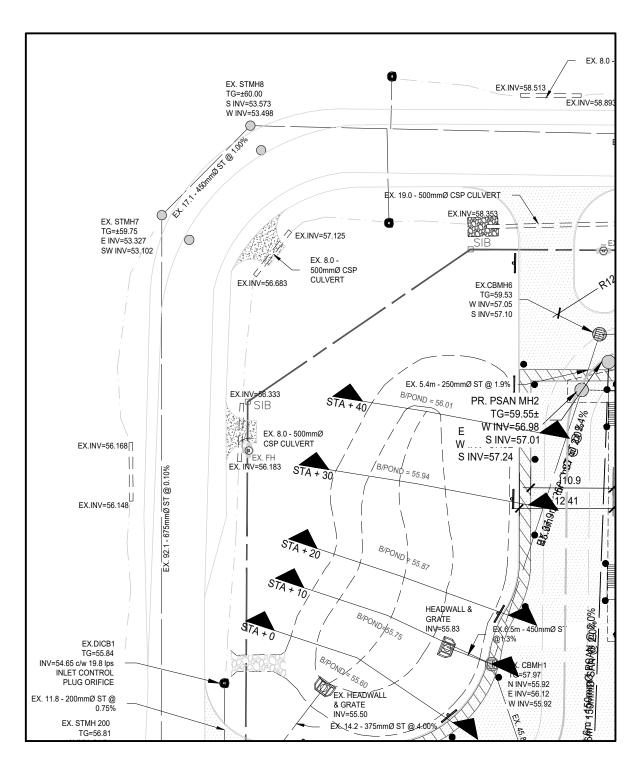

= (9.28+0)/2 = 4.64 x 2.37 = (12.23+9.28)/2 = 10.755 x 10  $= 107.55 m^3$ = (12.23+9.39)/2 = 10.81 x 10  $= 108.10 \text{m}^3$ = (9.39+7.4)/2 = 8.40 x 10  $= 84.00 \text{m}^3$ = (7.4+3.39)/2  $= 5.40 \times 10$ = 54.00m<sup>3</sup> = (3.39+0)/2= 1.695 x 1.29  $= 2.187 \text{m}^3$ PR. VOLUME = 366.84m<sup>3</sup>