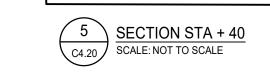

= (9.28+0)/2 = 4.64 x 2.37 = (12.23+9.28)/2 = 10.755 x 10  $= 107.55 m^3$ = (12.23+9.39)/2 = 10.81 x 10  $= 108.10 \text{m}^3$ = (9.39+7.4)/2 = 8.40 x 10  $= 84.00 \text{m}^3$ = (7.4+3.39)/2  $= 5.40 \times 10$ = 54.00m<sup>3</sup> = (3.39+0)/2= 1.695 x 1.29  $= 2.187 \text{m}^3$ PR. VOLUME = 366.84m<sup>3</sup>