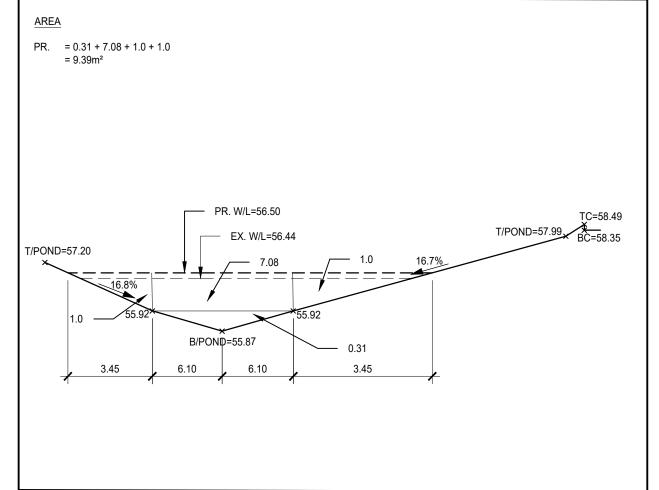

= (9.28+0)/2 = 4.64 x 2.37 = (12.23+9.28)/2 = 10.755 x 10  $= 107.55 m^3$ = (12.23+9.39)/2 = 10.81 x 10  $= 108.10 \text{m}^3$ = (9.39+7.4)/2 = 8.40 x 10  $= 84.00 \text{m}^3$ = (7.4+3.39)/2  $= 5.40 \times 10$ = 54.00m<sup>3</sup> = (3.39+0)/2= 1.695 x 1.29  $= 2.187 \text{m}^3$ PR. VOLUME = 366.84m<sup>3</sup>