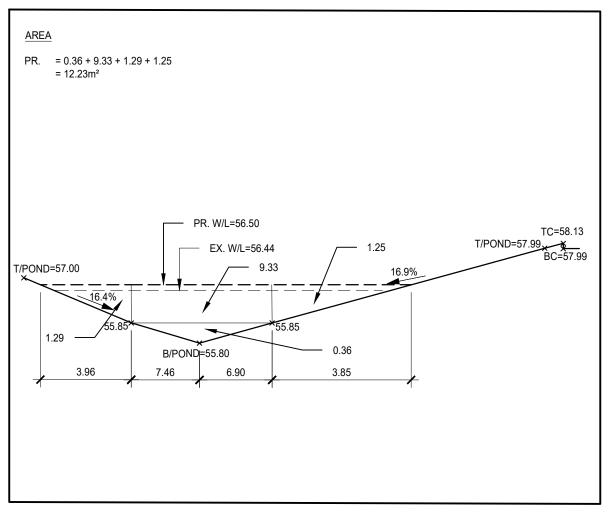

= (9.28+0)/2 = 4.64 x 2.37 = (12.23+9.28)/2 = 10.755 x 10  $= 107.55 m^3$ = (12.23+9.39)/2 = 10.81 x 10  $= 108.10 \text{m}^3$ = (9.39+7.4)/2 = 8.40 x 10  $= 84.00 \text{m}^3$ = (7.4+3.39)/2  $= 5.40 \times 10$ = 54.00m<sup>3</sup> = (3.39+0)/2= 1.695 x 1.29  $= 2.187 \text{m}^3$ PR. VOLUME = 366.84m<sup>3</sup>