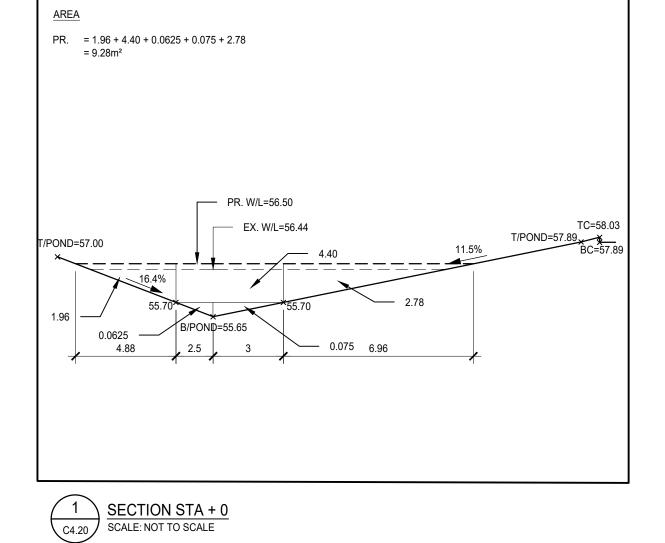

= (9.28+0)/2 = 4.64 x 2.37 = (12.23+9.28)/2 = 10.755 x 10  $= 107.55 m^3$ = (12.23+9.39)/2 = 10.81 x 10  $= 108.10 \text{m}^3$ = (9.39+7.4)/2 = 8.40 x 10  $= 84.00 \text{m}^3$ = (7.4+3.39)/2  $= 5.40 \times 10$ = 54.00m<sup>3</sup> = (3.39+0)/2= 1.695 x 1.29  $= 2.187 \text{m}^3$ PR. VOLUME = 366.84m<sup>3</sup>