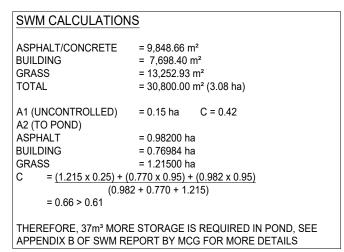

= (9.28+0)/2 = 4.64 x 2.37 = (12.23+9.28)/2 = 10.755 x 10  $= 107.55 m^3$ = (12.23+9.39)/2 = 10.81 x 10  $= 108.10 \text{m}^3$ = (9.39+7.4)/2 = 8.40 x 10  $= 84.00 \text{m}^3$ = (7.4+3.39)/2  $= 5.40 \times 10$ = 54.00m<sup>3</sup> = (3.39+0)/2= 1.695 x 1.29  $= 2.187 \text{m}^3$ PR. VOLUME = 366.84m<sup>3</sup>