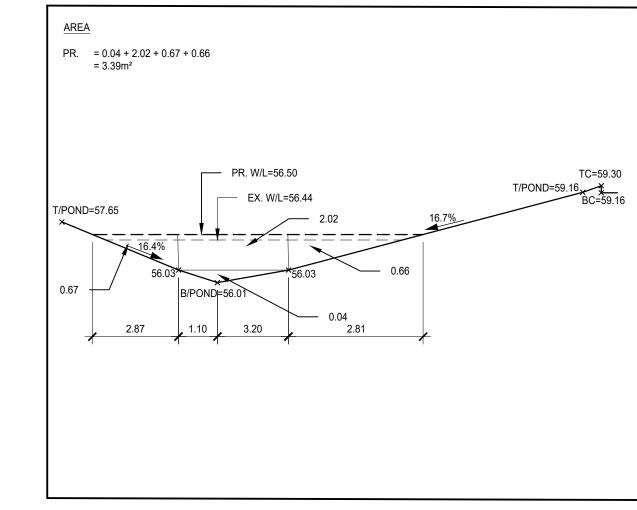

P

INFORMATION RELATED TO THE EXISTING SERVICES ON

DAIRY DRIVE WAS TAKEN FROM PLANS PREPARED BY ROBINSON CONSULTANTS FOR THE CITY OF OTTAWA, TITLED

DAIRY DRIVE EXTENSION AND TRIM ROAD PARK & RIDE

EXPANSION, GRADING AND DRAINAGE, DATED APRIL 26TH

ARCHITECTURAL INFORMATION SHOWN ON THIS PLAN WAS

TAKEN FROM PLANS PREPARED BY MALLOT CREEK GROUP

EXISTING SERVICES FOR THE SITE WAS TAKEN FROM A PLAN

PREPARED BY DAVID MCMANUS ENGINEERING LTD., TITLED

SITE SERVICING AND GRADING PLAN, DATED MARCH 25TH

LANDSCAPING PLANS PREPARED BY THAKAR ASSOCIATES

DESIGN. TREE CONSERVATION REPORT PREPARED BY

FORMERLY IN THE CITY OF CUMBERLAND

LOT 29





APETITO HFS 1010 DAIRY DR OTTAWA, ON K4A 3N3

PROPOSED EXPANSIONS

STORMWATER MANAGEMENT POND CROSS-SECTIONS



2021.06.18 ROJECT NUMBER: 21008 C4.20