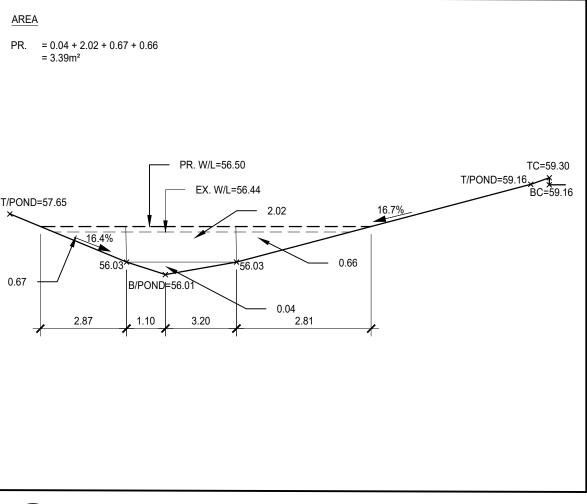

= (9.28+0)/2 = 4.64 x 2.37 = (12.23+9.28)/2 = 10.755 x 10  $= 107.55 m^3$ = (12.23+9.39)/2 = 10.81 x 10  $= 108.10 \text{m}^3$ = (9.39+7.4)/2 = 8.40 x 10  $= 84.00 \text{m}^3$ = (7.4+3.39)/2  $= 5.40 \times 10$ = 54.00m<sup>3</sup> = (3.39+0)/2= 1.695 x 1.29  $= 2.187 \text{m}^3$ PR. VOLUME = 366.84m<sup>3</sup>