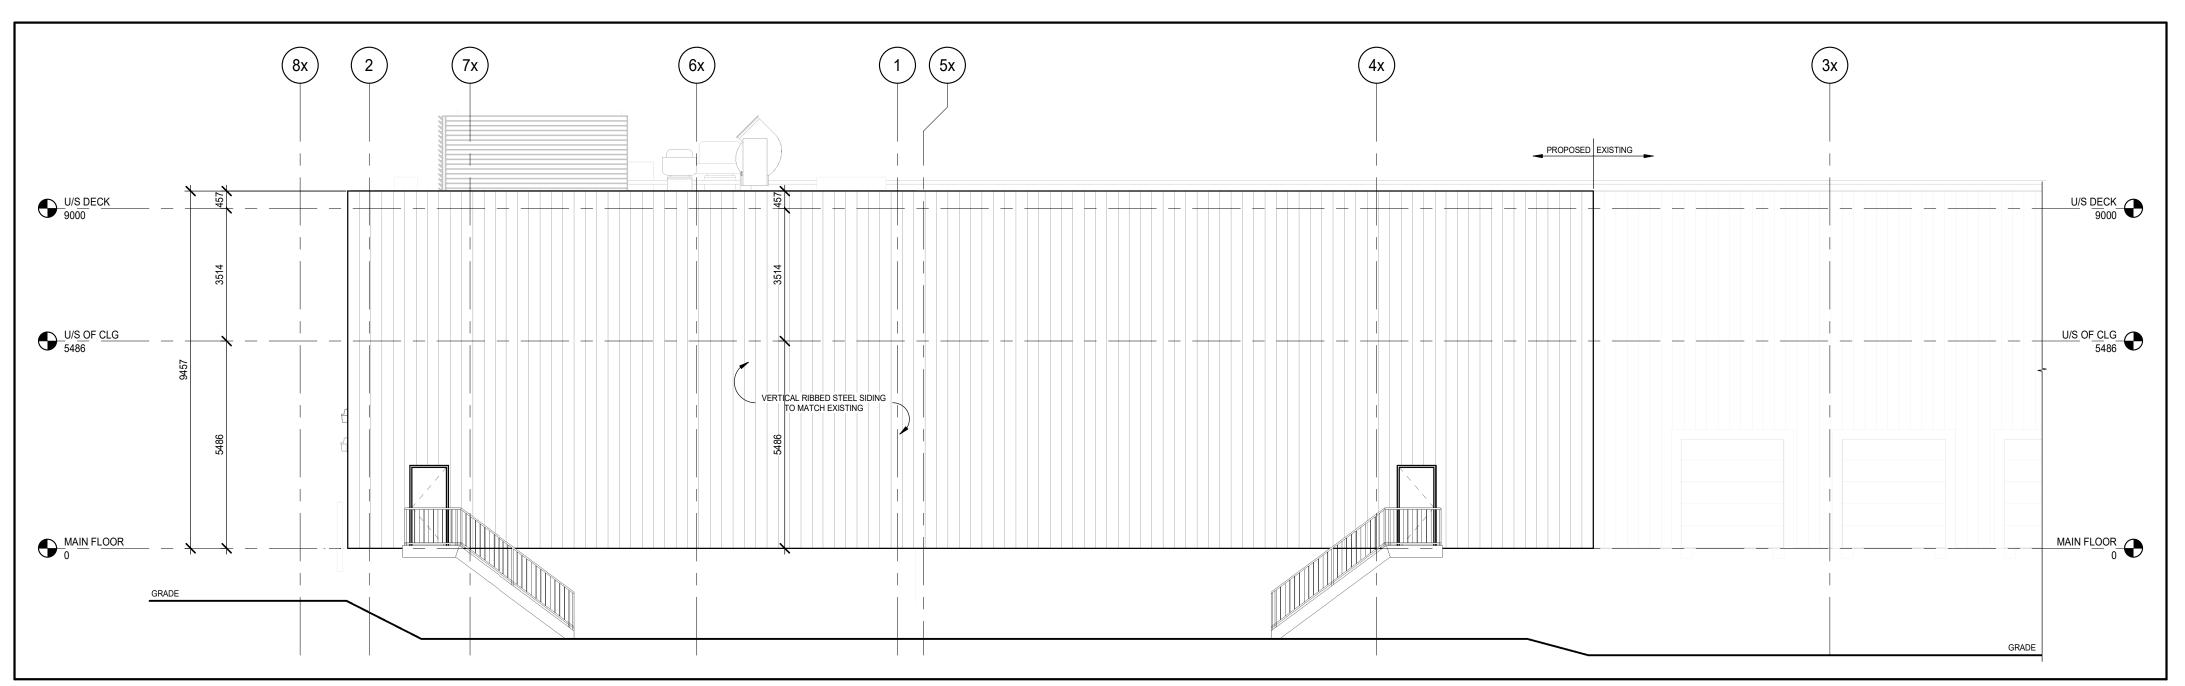

1 EAST ELEVATION - PHASE 2

NORTH ELEVATION - PHASE 2

A3.10.2 1:100

PLANNING, REAL ESTATE & ECONOMIC DEVELOPMENT
DEPARTMENT, CITY OF OTTAWA

APPROVED

By Geraldine Wildman at 3:37 pm, Mar 09, 2023

Mallot Creek Group inc.

21.09.10 ISSUED FOR SITE PLAN APPROVAL 22.09.07 ISSUED FOR SITE PLAN APPROVAL

SPIRAL FREEZER EXPANSION

PARTIAL BUILDING ELEVATIONS PHASE 2

CHECKED BY:

LS

DATE:

21.05.25

SCALE:

1:100

PROJECT NUMBER:

21008

A3.10.2

C:\Users\kkarges\Documents\21008 - ARCH - CENTRAL - R21.rvt\_