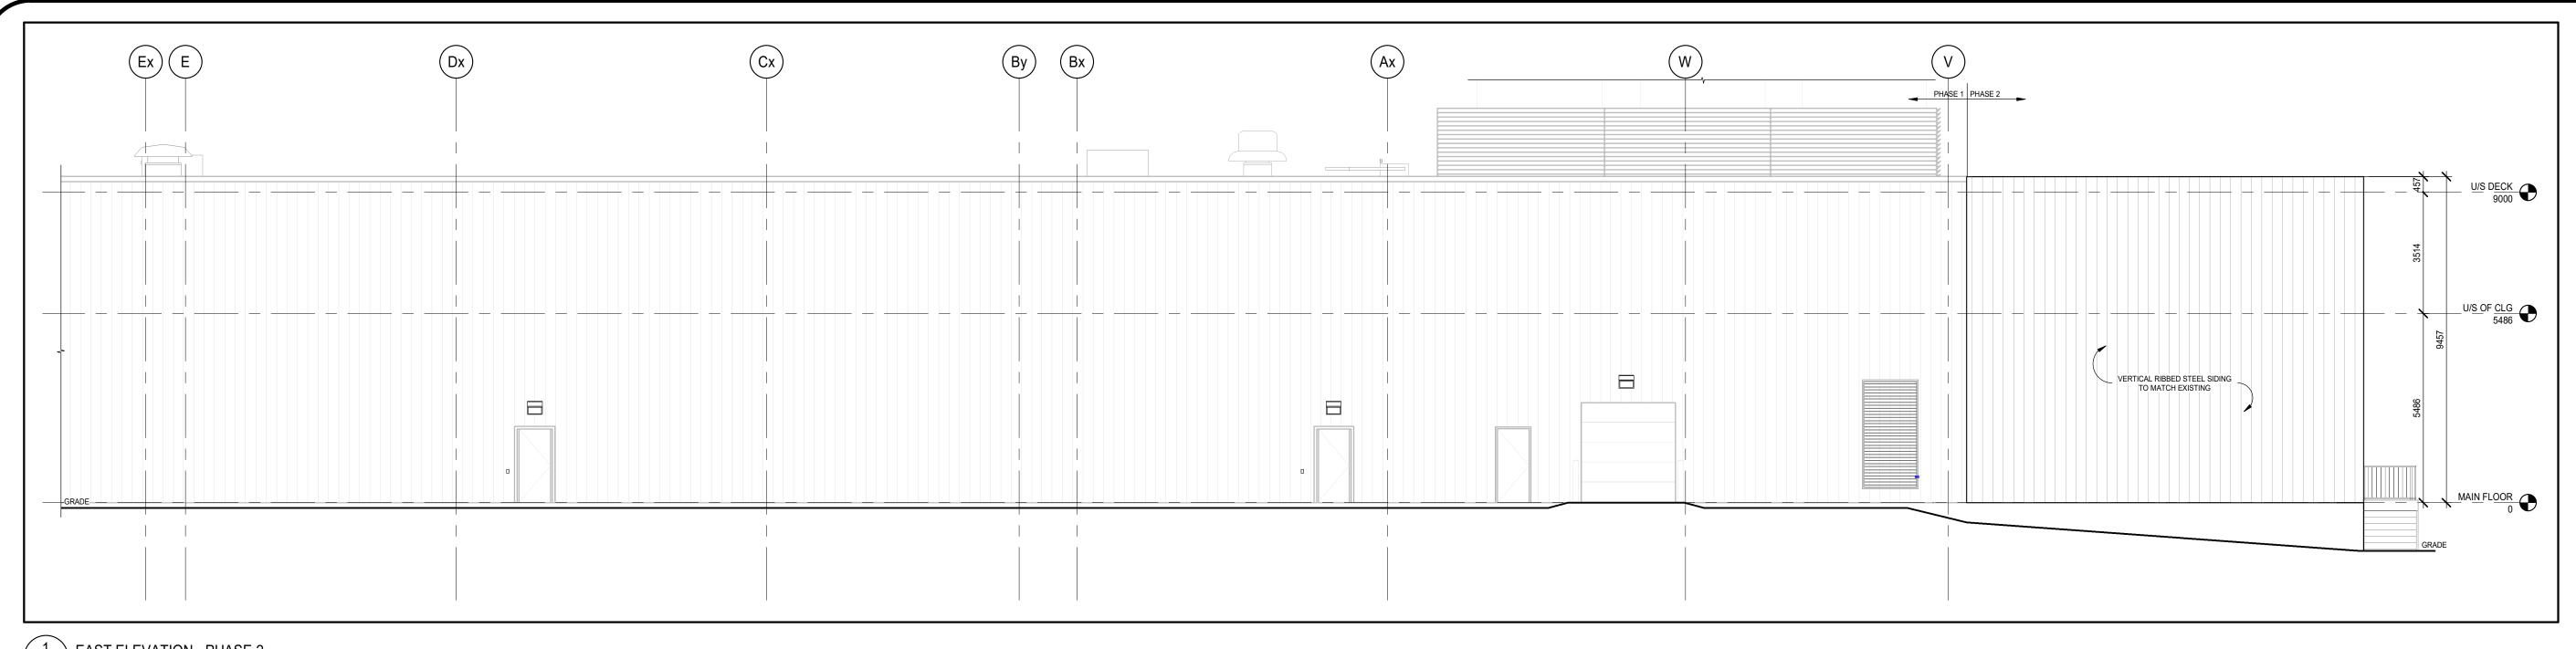

1 EAST ELEVATION - PHASE 2

NORTH ELEVATION - PHASE 2

A3.10.2 1:100

PLANNING, REAL ESTATE & ECONOMIC DEVELOPMENT
DEPARTMENT, CITY OF OTTAWA

APPROVED

By Geraldine Wildman at 3:37 pm, Mar 09, 2023

Mallot Creek Group inc.

21.09.10 ISSUED FOR SITE PLAN APPROVAL 22.09.07 ISSUED FOR SITE PLAN APPROVAL

SPIRAL FREEZER EXPANSION

PARTIAL BUILDING ELEVATIONS PHASE 2

CHECKED BY:

LS

DATE:

21.05.25

SCALE:

1:100

PROJECT NUMBER:

21008

A3.10.2

C:\Users\kkarges\Documents\21008 - ARCH - CENTRAL - R21.rvt\_