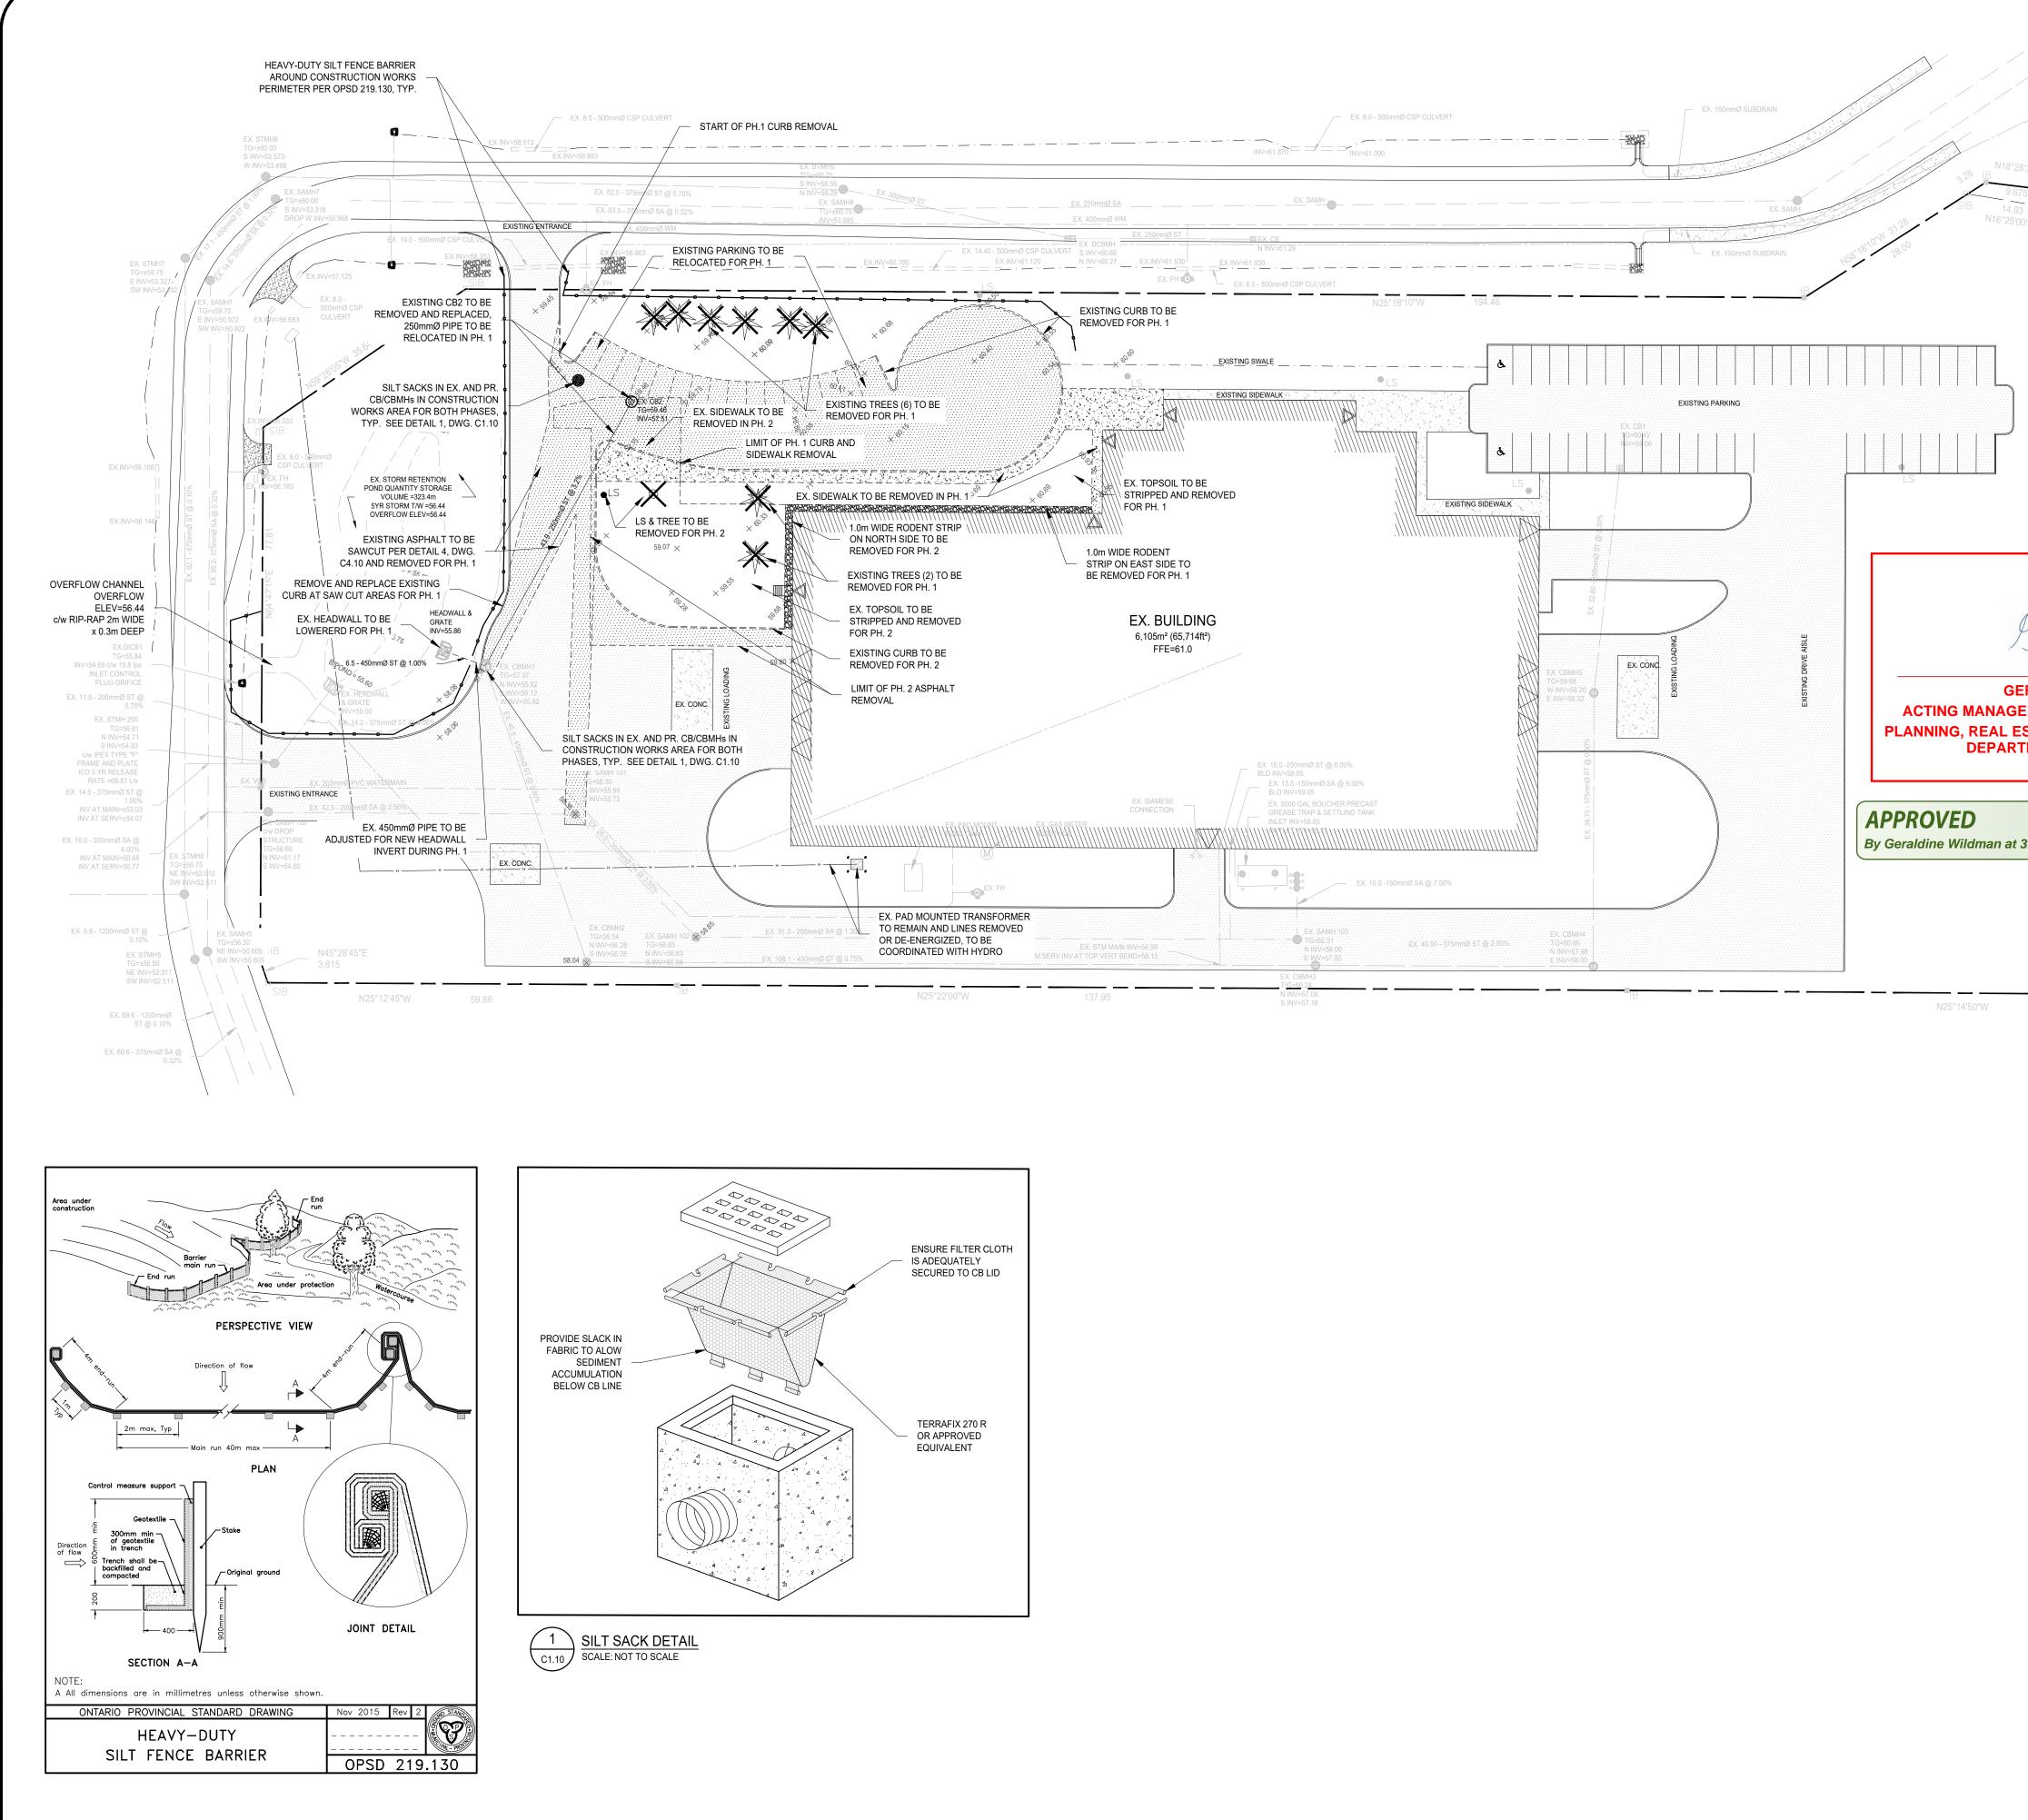

| EX. SAMH                                     | /                            |                                                |                                                                                                                                                                                                                                                      |
|----------------------------------------------|------------------------------|------------------------------------------------|------------------------------------------------------------------------------------------------------------------------------------------------------------------------------------------------------------------------------------------------------|
|                                              |                              |                                                |                                                                                                                                                                                                                                                      |
|                                              |                              |                                                |                                                                                                                                                                                                                                                      |
|                                              |                              |                                                |                                                                                                                                                                                                                                                      |
| EX. SAMH                                     |                              |                                                |                                                                                                                                                                                                                                                      |
| ×*.                                          |                              |                                                | DRAWINGS SHALL NOT BE USED FOR CONSTRUCTION UNLESS                                                                                                                                                                                                   |
| °28'35"W 15.36                               |                              |                                                | SEALED BY A PROFESSIONAL ENGINEER. CONTRACTOR SHALL<br>CHECK ALL DIMENSIONS ON DRAWINGS AND REPORT ANY                                                                                                                                               |
| 675 5.685 7 86 9<br>93 5.685 7 8 8 9         |                              |                                                | DISCREPANCIES TO THE ENGINEER BEFORE PROCEEDING WITH                                                                                                                                                                                                 |
| 500"W SIB                                    |                              |                                                | THE WORK. ALL WORK TO BE PERFORMED IN ACCORDANCE<br>WITH THE LATEST EDITION OF THE HEALTH AND SAFETY ACT.                                                                                                                                            |
|                                              |                              |                                                | No. DATE REVISION                                                                                                                                                                                                                                    |
| AND      |                              |                                                | 1         2021.09.10         ISSUED FOR SITE PLAN APPROVAL           2         2022.08.24         ISSUED FOR OWNER'S REVIEW                                                                                                                          |
|                                              |                              |                                                | 3 2022.09.07 ISSUED FOR SECOND SPA SUBMISSION                                                                                                                                                                                                        |
| SIB & B                                      |                              |                                                |                                                                                                                                                                                                                                                      |
|                                              |                              |                                                |                                                                                                                                                                                                                                                      |
|                                              |                              |                                                |                                                                                                                                                                                                                                                      |
|                                              | $\mathbf{N}$                 |                                                |                                                                                                                                                                                                                                                      |
|                                              |                              |                                                | LEGAL INFORMATION                                                                                                                                                                                                                                    |
| )                                            |                              |                                                | PART OF                                                                                                                                                                                                                                              |
|                                              | · N                          |                                                | LOT 29<br>CONCESSION 1 (OLD SURVEY)                                                                                                                                                                                                                  |
|                                              |                              |                                                | GEOGRAPHIC TÓWNSHIP OF CUMBERLAND<br>CITY OF OTTAWA                                                                                                                                                                                                  |
|                                              |                              |                                                | FORMERLY IN THE CITY OF CUMBERLAND                                                                                                                                                                                                                   |
|                                              | GIB LI                       |                                                | DRAWING REFERENCES:                                                                                                                                                                                                                                  |
|                                              | No. 1                        |                                                | 1. TOPOGRAPHICAL INFORMATION SHOWN ON THIS PLAN WA<br>COLLECTED BY MALLOT CREEK GROUP INC.                                                                                                                                                           |
|                                              | TO A AF                      |                                                |                                                                                                                                                                                                                                                      |
| ι Λ ·                                        |                              |                                                | <ol> <li>LEGAL BOUNDARY INFORMATION SHOWN ON THIS PLAN WA<br/>TAKEN FROM A PLAN PREPARED BY WEBSTER &amp; SIMMONE<br/>SURVEYING LTD., 2002, PLAN 4R-1795</li> </ol>                                                                                  |
| P/11/ 1.1.                                   | 1.0.45                       |                                                | 3. GEOTECHNICAL INFORMATION SHOWN ON THIS PLAN WA                                                                                                                                                                                                    |
| Mulduan                                      |                              |                                                | TAKEN FROM A REPORT PREPARED BY PATERSON GROU<br>INC., DATED JUNE 28TH 2021, REPORT: PG5861-1                                                                                                                                                        |
|                                              | \`_\                         | ٨                                              | 4. INFORMATION RELATED TO THE EXISTING SERVICES O                                                                                                                                                                                                    |
| GERALDINE WILDMAN<br>GER, DEVELOPMENT REVIEW |                              |                                                | 4. INFORMATION RELATED TO THE EXISTING SERVICES C<br>DAIRY DRIVE WAS TAKEN FROM PLANS PREPARED E<br>ROBINSON CONSULTANTS FOR THE CITY OF OTTAWA, TITLE                                                                                               |
| ESTATE & ECONOMIC DEVE                       |                              |                                                | DAIRY DRIVE EXTENSION AND TRIM ROAD PARK & RIE<br>EXPANSION, GRADING AND DRAINAGE, DATED APRIL 261                                                                                                                                                   |
| RTMENT, CITY OF OTTAWA                       | S                            |                                                | 2013, PROVIDED BY THE CITY OF OTTAWA.                                                                                                                                                                                                                |
|                                              |                              |                                                | 5. ARCHITECTURAL INFORMATION SHOWN ON THIS PLAN WA<br>TAKEN FROM PLANS PREPARED BY MALLOT CREEK GROUP                                                                                                                                                |
|                                              | $\bigcirc$                   |                                                | 6. EXISTING SERVICES FOR THE SITE WAS TAKEN FROM A PLA                                                                                                                                                                                               |
|                                              |                              | NA200                                          | PREPARED BY DAVID MCMANUS ENGINEERING LTD., TITLE<br>SITE SERVICING AND GRADING PLAN, DATED MARCH 251                                                                                                                                                |
| t 3:44 pm, Mar 09, 2023                      |                              |                                                | 2002                                                                                                                                                                                                                                                 |
|                                              |                              | al m                                           | <ol> <li>LANDSCAPING PLANS PREPARED BY THAKAR ASSOCIATE<br/>DESIGN. TREE CONSERVATION REPORT PREPARED E</li> </ol>                                                                                                                                   |
|                                              |                              | 1.001                                          | ARBORSPHERE                                                                                                                                                                                                                                          |
|                                              |                              |                                                |                                                                                                                                                                                                                                                      |
|                                              |                              |                                                |                                                                                                                                                                                                                                                      |
|                                              |                              | `\ <b>\</b>                                    |                                                                                                                                                                                                                                                      |
| 123.38                                       | ·                            | <u></u> SIB                                    |                                                                                                                                                                                                                                                      |
| 129.19                                       |                              |                                                |                                                                                                                                                                                                                                                      |
|                                              | LE                           | GEND                                           | DAIRY DR                                                                                                                                                                                                                                             |
|                                              |                              | SITE PROPERTY LINE<br>MUNICIPAL ZONING SETBACK |                                                                                                                                                                                                                                                      |
|                                              |                              | EXISTING EDGE OF PAVEMENT                      | SUBJECT                                                                                                                                                                                                                                              |
|                                              |                              | EXISTING CURB                                  | TRIM RD                                                                                                                                                                                                                                              |
|                                              |                              | EXISTING TOP OF SLOPE                          |                                                                                                                                                                                                                                                      |
|                                              |                              | EXISTING BOTTOM OF SLOPE                       |                                                                                                                                                                                                                                                      |
|                                              | EX. 0.0m 200mmØ PVC WM       | EXISTING DITCH<br>EXISTING WATERMAIN           | CH. OLD MONTREAL                                                                                                                                                                                                                                     |
|                                              | EX. 0.0m 200mmØ PVC SA @0.0% | EXISTING STORM SEWER                           | KEY PLAN                                                                                                                                                                                                                                             |
|                                              | EX. 0.0m 200mmØ PVC SA @0.0% | EXISTING SANITARY SEWER                        | N.T.S.                                                                                                                                                                                                                                               |
|                                              | ОН                           | EXISTING OVERHEAD WIRE                         |                                                                                                                                                                                                                                                      |
|                                              | GAS                          | EXISTING GAS UTILITY                           | Mallot Creek Group inc.                                                                                                                                                                                                                              |
|                                              | MW                           | EXISTING MONITORING WELL<br>UTILITY POLE       | <sup>2</sup><br><sup>3</sup><br>1111<br><sup>2</sup><br><sup>2</sup><br><sup>3</sup><br><sup>2</sup><br><sup>2</sup><br><sup>2</sup><br><sup>2</sup><br><sup>2</sup><br><sup>2</sup><br><sup>2</sup><br><sup>2</sup><br><sup>2</sup><br><sup>2</sup> |
|                                              | •                            | LIGHT POLE                                     | × 1 1 1 1 7 T: 519•846•1830                                                                                                                                                                                                                          |
|                                              | B                            | BELL PED                                       | F: 519•846•1833<br>info@mallotcreek.com                                                                                                                                                                                                              |
|                                              | G                            | GAS METER                                      | www.mallotcreek.com                                                                                                                                                                                                                                  |
|                                              |                              | TRANSFORMER                                    |                                                                                                                                                                                                                                                      |
|                                              |                              |                                                |                                                                                                                                                                                                                                                      |
|                                              |                              | STORM MANHOLE                                  | apetito HF                                                                                                                                                                                                                                           |
|                                              |                              | CATCHBASIN MANHOLE                             |                                                                                                                                                                                                                                                      |
|                                              |                              | DOUBLE CATCHBASIN                              |                                                                                                                                                                                                                                                      |
|                                              |                              | HEADWALL                                       | APETITO HFS<br>1010 DAIRY DR                                                                                                                                                                                                                         |
|                                              |                              | SANITARY MANHOLE PROCESS MANHOLE               | OTTAWA, ON K4A 3N3                                                                                                                                                                                                                                   |
|                                              | $\otimes$                    | SANITARY CLEANOUT                              |                                                                                                                                                                                                                                                      |
|                                              | $\otimes$                    | WATERMAIN VALVE                                |                                                                                                                                                                                                                                                      |
|                                              | ۲                            | FIRE HYDRANT                                   | PROPOSED EXPANSIONS                                                                                                                                                                                                                                  |
|                                              | ►<br>                        | REDUCER<br>BLOW OFF                            |                                                                                                                                                                                                                                                      |
|                                              | · · •                        | ROOF LEADER                                    |                                                                                                                                                                                                                                                      |
|                                              |                              | SIAMESE CONNECTION                             | EXISTING CONDITIONS, REMOVALS &                                                                                                                                                                                                                      |
|                                              | ЭĦ                           | TAPPING SLEEVE, VALVE AND BOX                  | SEDIMENT CONTROL PLAN                                                                                                                                                                                                                                |
|                                              | ₩<br>-2 <sup>287.77</sup>    | VALVE AND BOX                                  | DESIGN BY:                                                                                                                                                                                                                                           |
|                                              | * <sup>28</sup> **           | GRADE SPOT ELEVATION<br>FLOW DIRECTION ARROW   | AT                                                                                                                                                                                                                                                   |
|                                              | -                            | GRADE SLOPE                                    | DRAWN BY: KW                                                                                                                                                                                                                                         |
|                                              |                              | PROPOSED SILT FENCING                          | CHECKED BY: GB                                                                                                                                                                                                                                       |
|                                              | <del>× →</del> SBFC          | STRAW BALE FLOW CHECK DAM                      | 2021.06.18                                                                                                                                                                                                                                           |
|                                              |                              | EXISTING TREE                                  | Sept 7, 2022 SCALE: 1:500                                                                                                                                                                                                                            |
|                                              |                              |                                                | PROJECT NUMBER: 21008                                                                                                                                                                                                                                |
|                                              |                              | TREE TO BE REMOVED                             |                                                                                                                                                                                                                                                      |
|                                              |                              | ITEM TO BE REMOVED                             | 3 C1.10                                                                                                                                                                                                                                              |
|                                              |                              |                                                | • •                                                                                                                                                                                                                                                  |