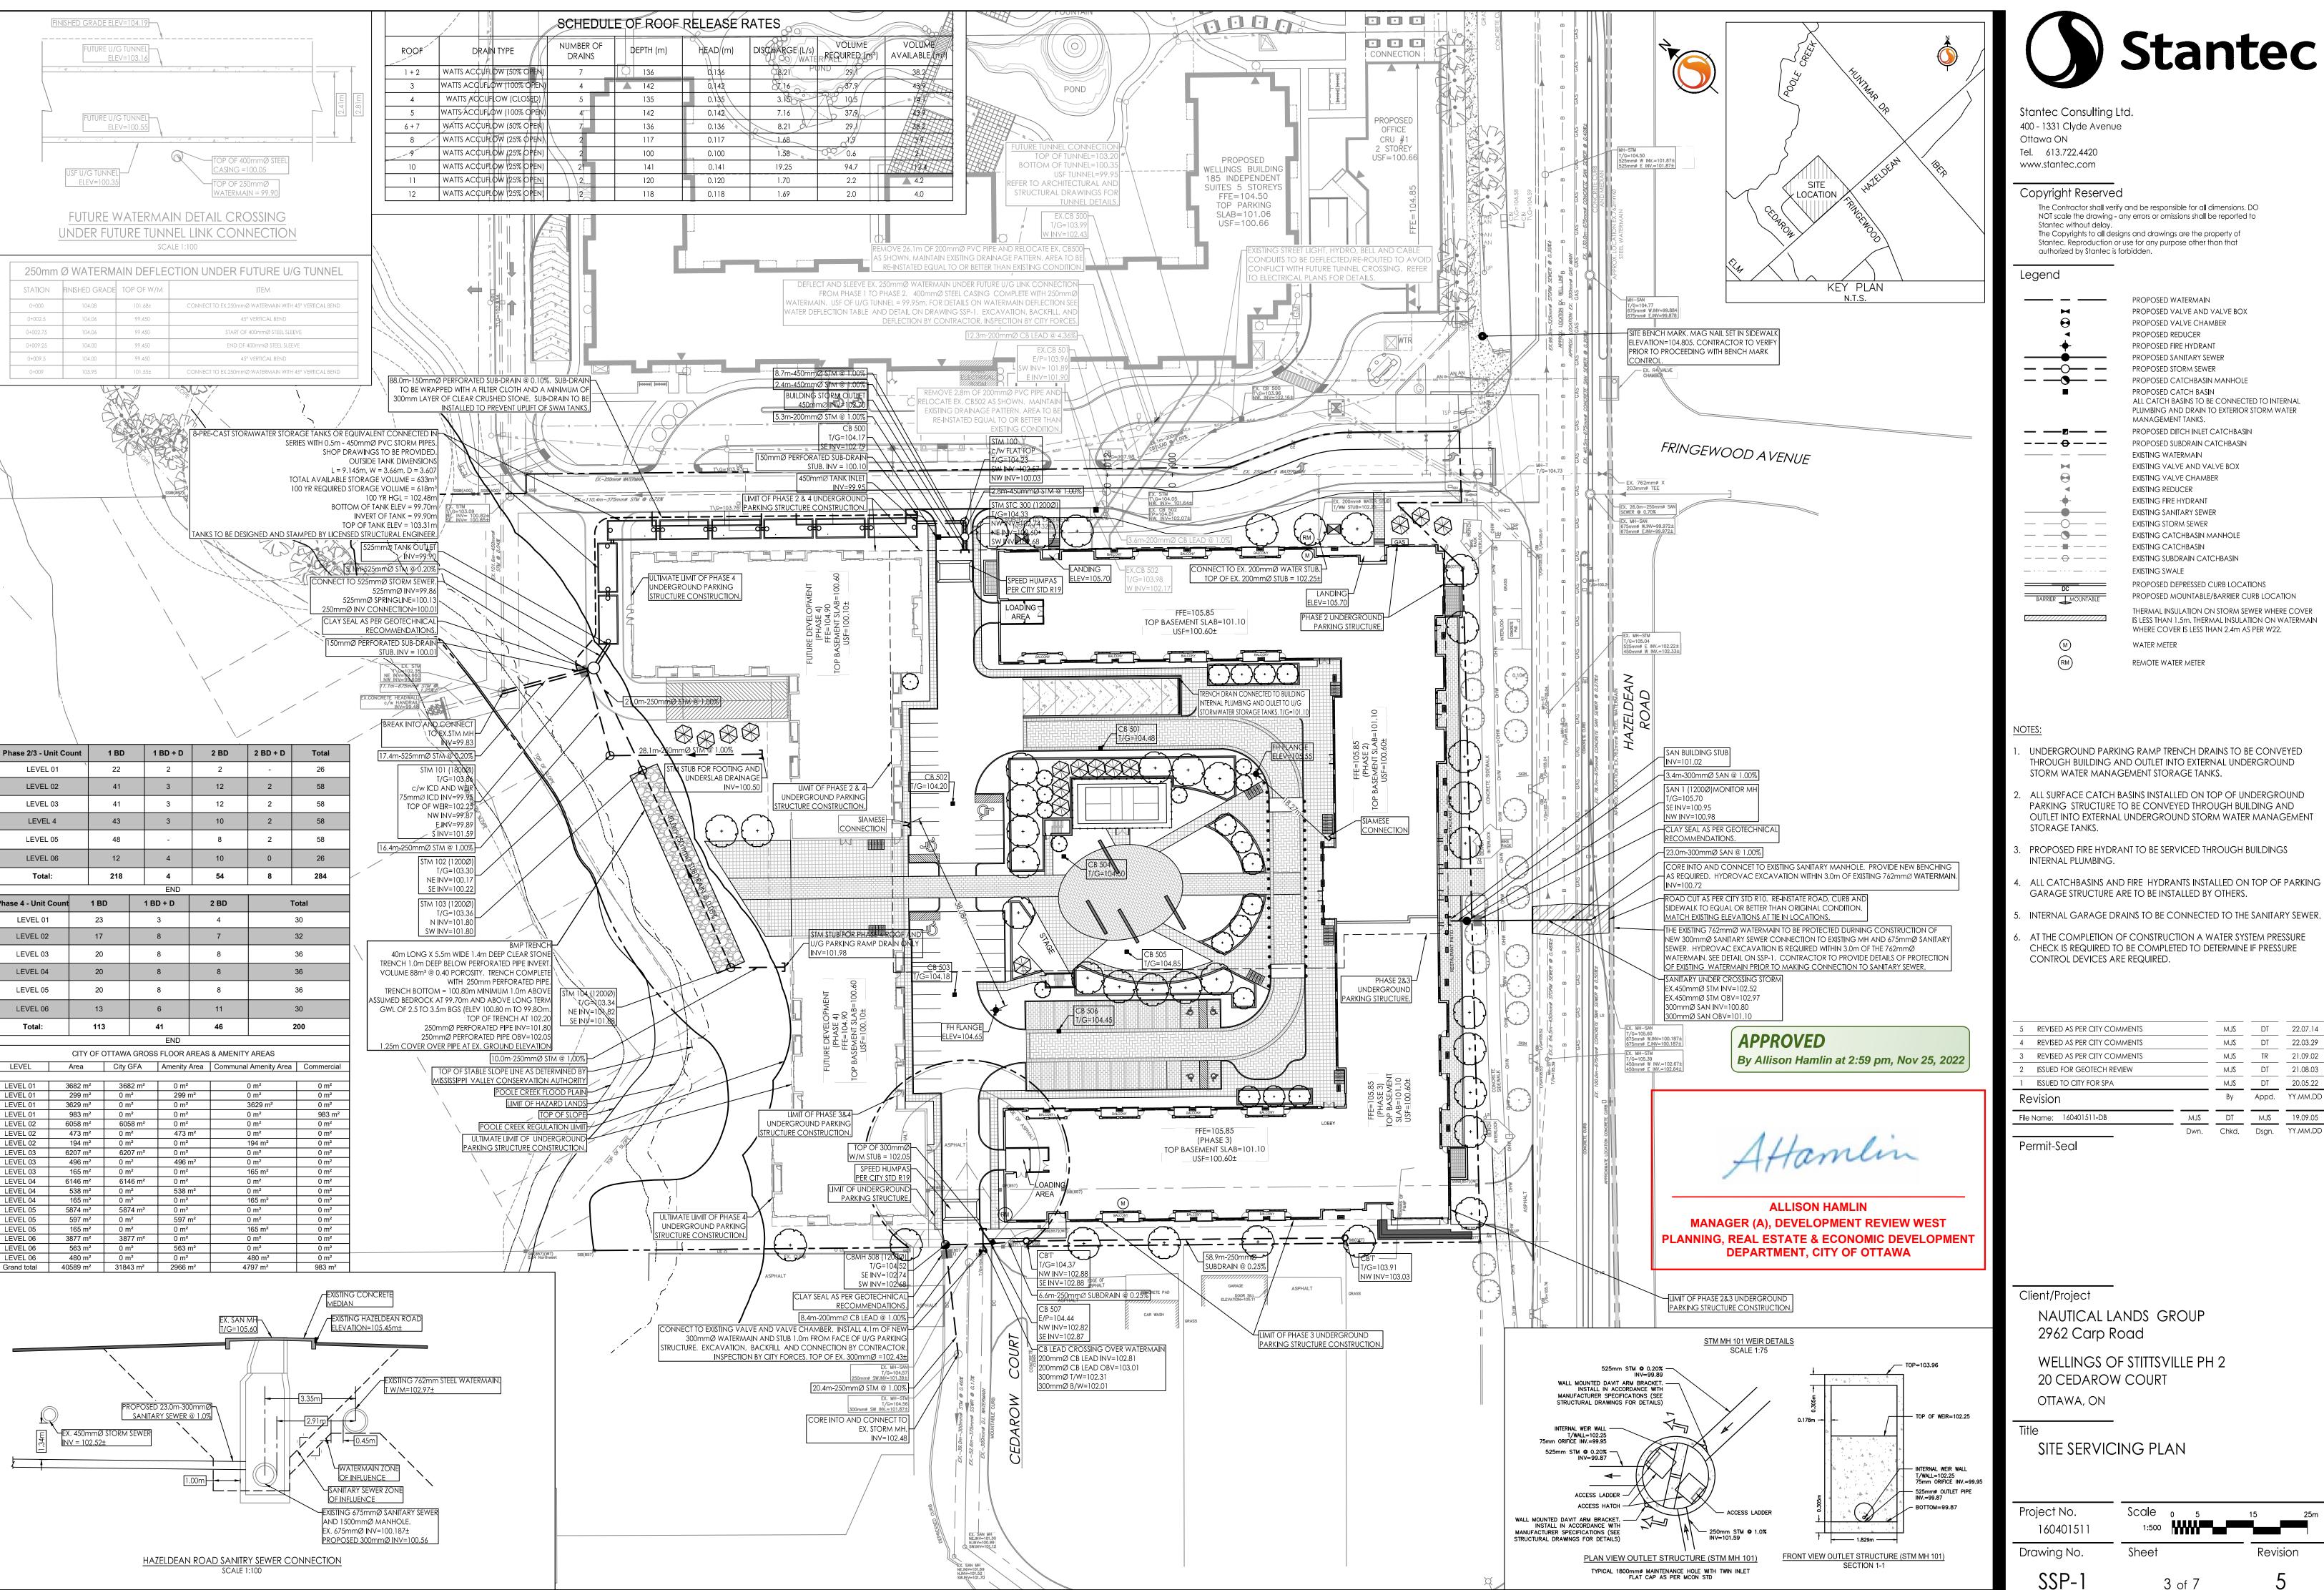

PROPOSED DEPRESSED CURB LOCATIONS PROPOSED MOUNTABLE/BARRIER CURB LOCATION THERMAL INSULATION ON STORM SEWER WHERE COVER IS LESS THAN 1.5m. THERMAL INSULATION ON WATERMAIN WHERE COVER IS LESS THAN 2.4m AS PER W22.

- UNDERGROUND PARKING RAMP TRENCH DRAINS TO BE CONVEYED THROUGH BUILDING AND OUTLET INTO EXTERNAL UNDERGROUND
- PARKING STRUCTURE TO BE CONVEYED THROUGH BUILDING AND OUTLET INTO EXTERNAL UNDERGROUND STORM WATER MANAGEMENT
- PROPOSED FIRE HYDRANT TO BE SERVICED THROUGH BUILDINGS
- ALL CATCHBASINS AND FIRE HYDRANTS INSTALLED ON TOP OF PARKING GARAGE STRUCTURE ARE TO BE INSTALLED BY OTHERS.
- INTERNAL GARAGE DRAINS TO BE CONNECTED TO THE SANITARY SEWER.
- AT THE COMPLETION OF CONSTRUCTION A WATER SYSTEM PRESSURE CHECK IS REQUIRED TO BE COMPLETED TO DETERMINE IF PRESSURE