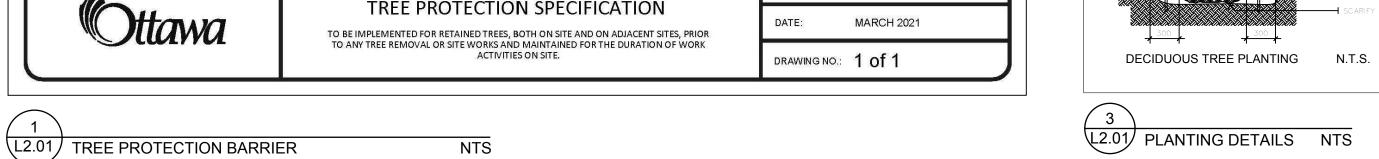

CONIFEROUS TREE PLANTING N.T.S.

SHRUB PLANTING N.T.S.

APPROVED By Allison Hamlin at 2:59 pm, Nov 25, 2022

U ILIOCATION D

KEY PLAN

| 2.          | MAR.23/22 | RE-ISSUE FOR SPA       |       |
|-------------|-----------|------------------------|-------|
| 1.          | MAR.18/22 | ISSUE INFORMATION ONLY |       |
| no.         | date      | revision               |       |
| North Arrow |           |                        | Stamp |