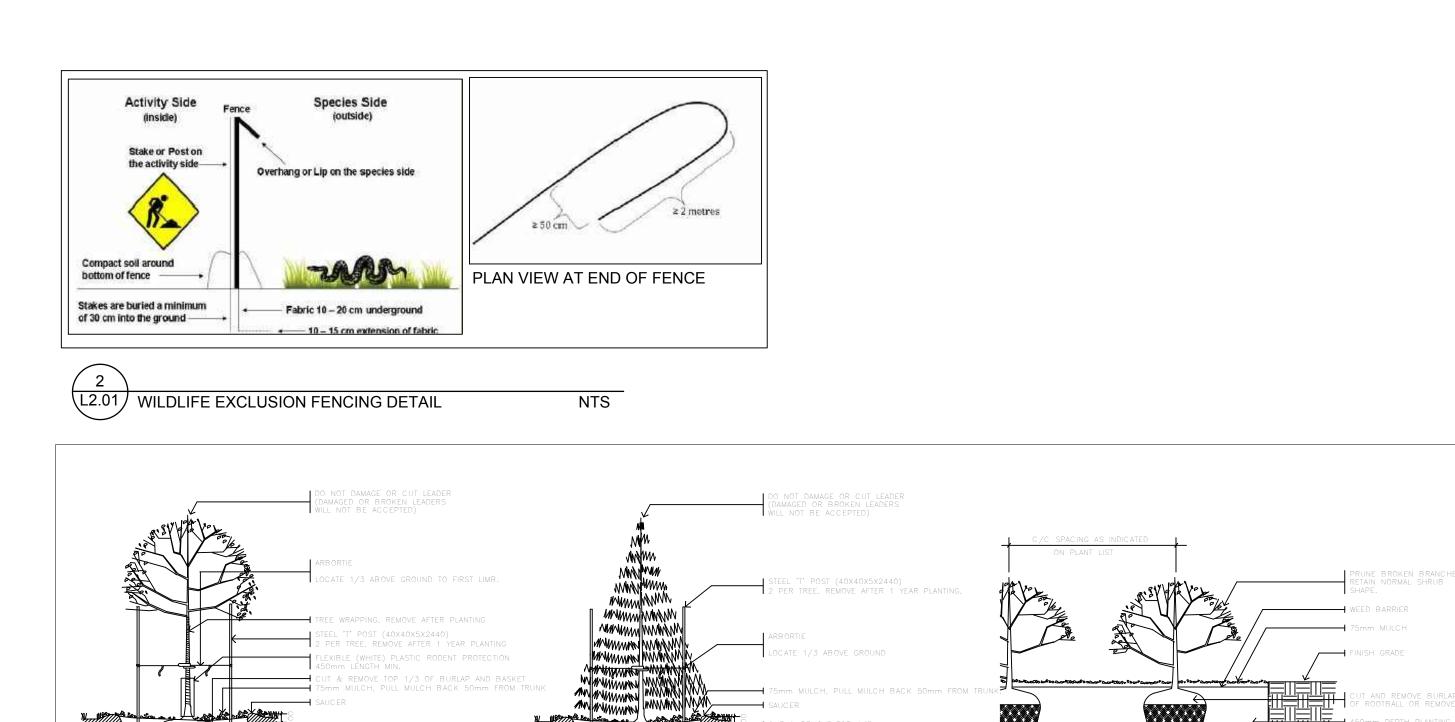

CONIFEROUS TREE PLANTING N.T.S.

SHRUB PLANTING N.T.S.





APPROVED By Allison Hamlin at 2:59 pm, Nov 25, 2022



U ILIOCATION D

KEY PLAN

| 2.          | MAR.23/22 | RE-ISSUE FOR SPA       |       |
|-------------|-----------|------------------------|-------|
| 1.          | MAR.18/22 | ISSUE INFORMATION ONLY |       |
| no.         | date      | revision               |       |
| North Arrow |           |                        | Stamp |



Contractor shall check and verify all dimensions on site and report all errors and/or omissions to the Consultant. Work to be done in accordance with all applicable codes and by-laws. Do not scale Drawing.

This Drawing shall not be used for construction until signed by the Consultant. Copyright reserved. This Drawing is the exclusive property of