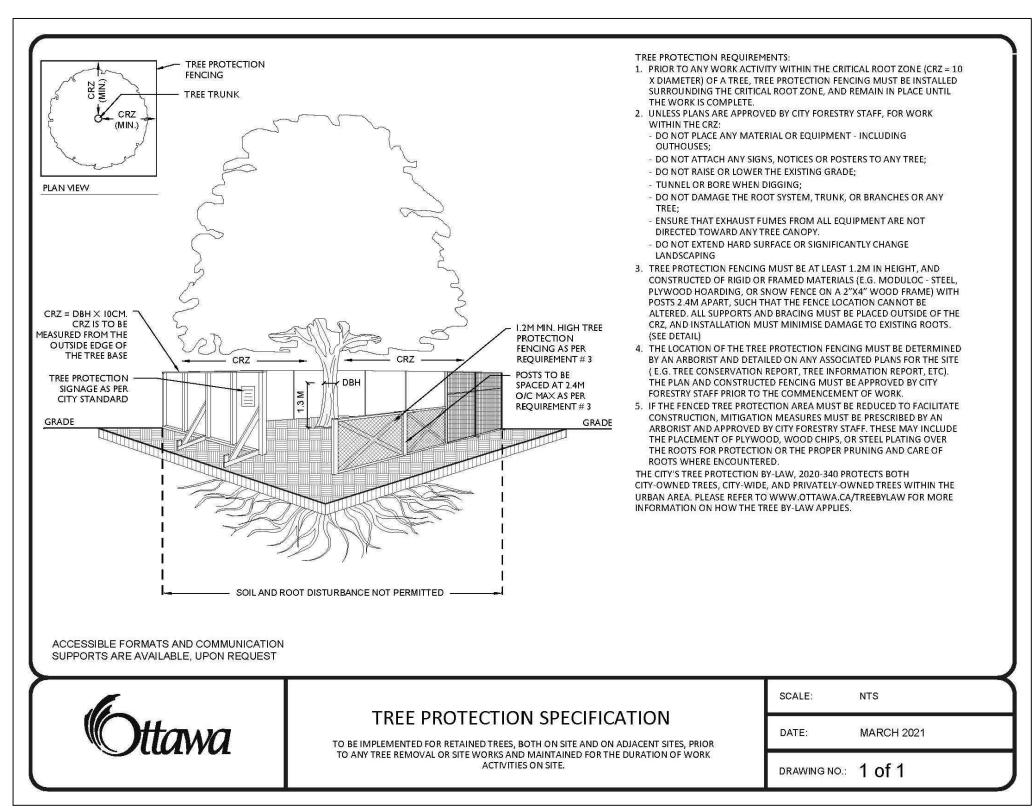

CONIFEROUS TREE PLANTING N.T.S.

SHRUB PLANTING N.T.S.





APPROVED By Allison Hamlin at 2:59 pm, Nov 25, 2022



U ILIOCATION D

KEY PLAN

| 2.          | MAR.23/22 | RE-ISSUE FOR SPA       |       |
|-------------|-----------|------------------------|-------|
| 1.          | MAR.18/22 | ISSUE INFORMATION ONLY |       |
| no.         | date      | revision               |       |
| North Arrow |           |                        | Stamp |



Contractor shall check and verify all dimensions on site and report all errors and/or omissions to the Consultant. Work to be done in accordance with all applicable codes and by-laws. Do not scale Drawing.

This Drawing shall not be used for construction until signed by the Consultant. Copyright reserved. This Drawing is the exclusive property o