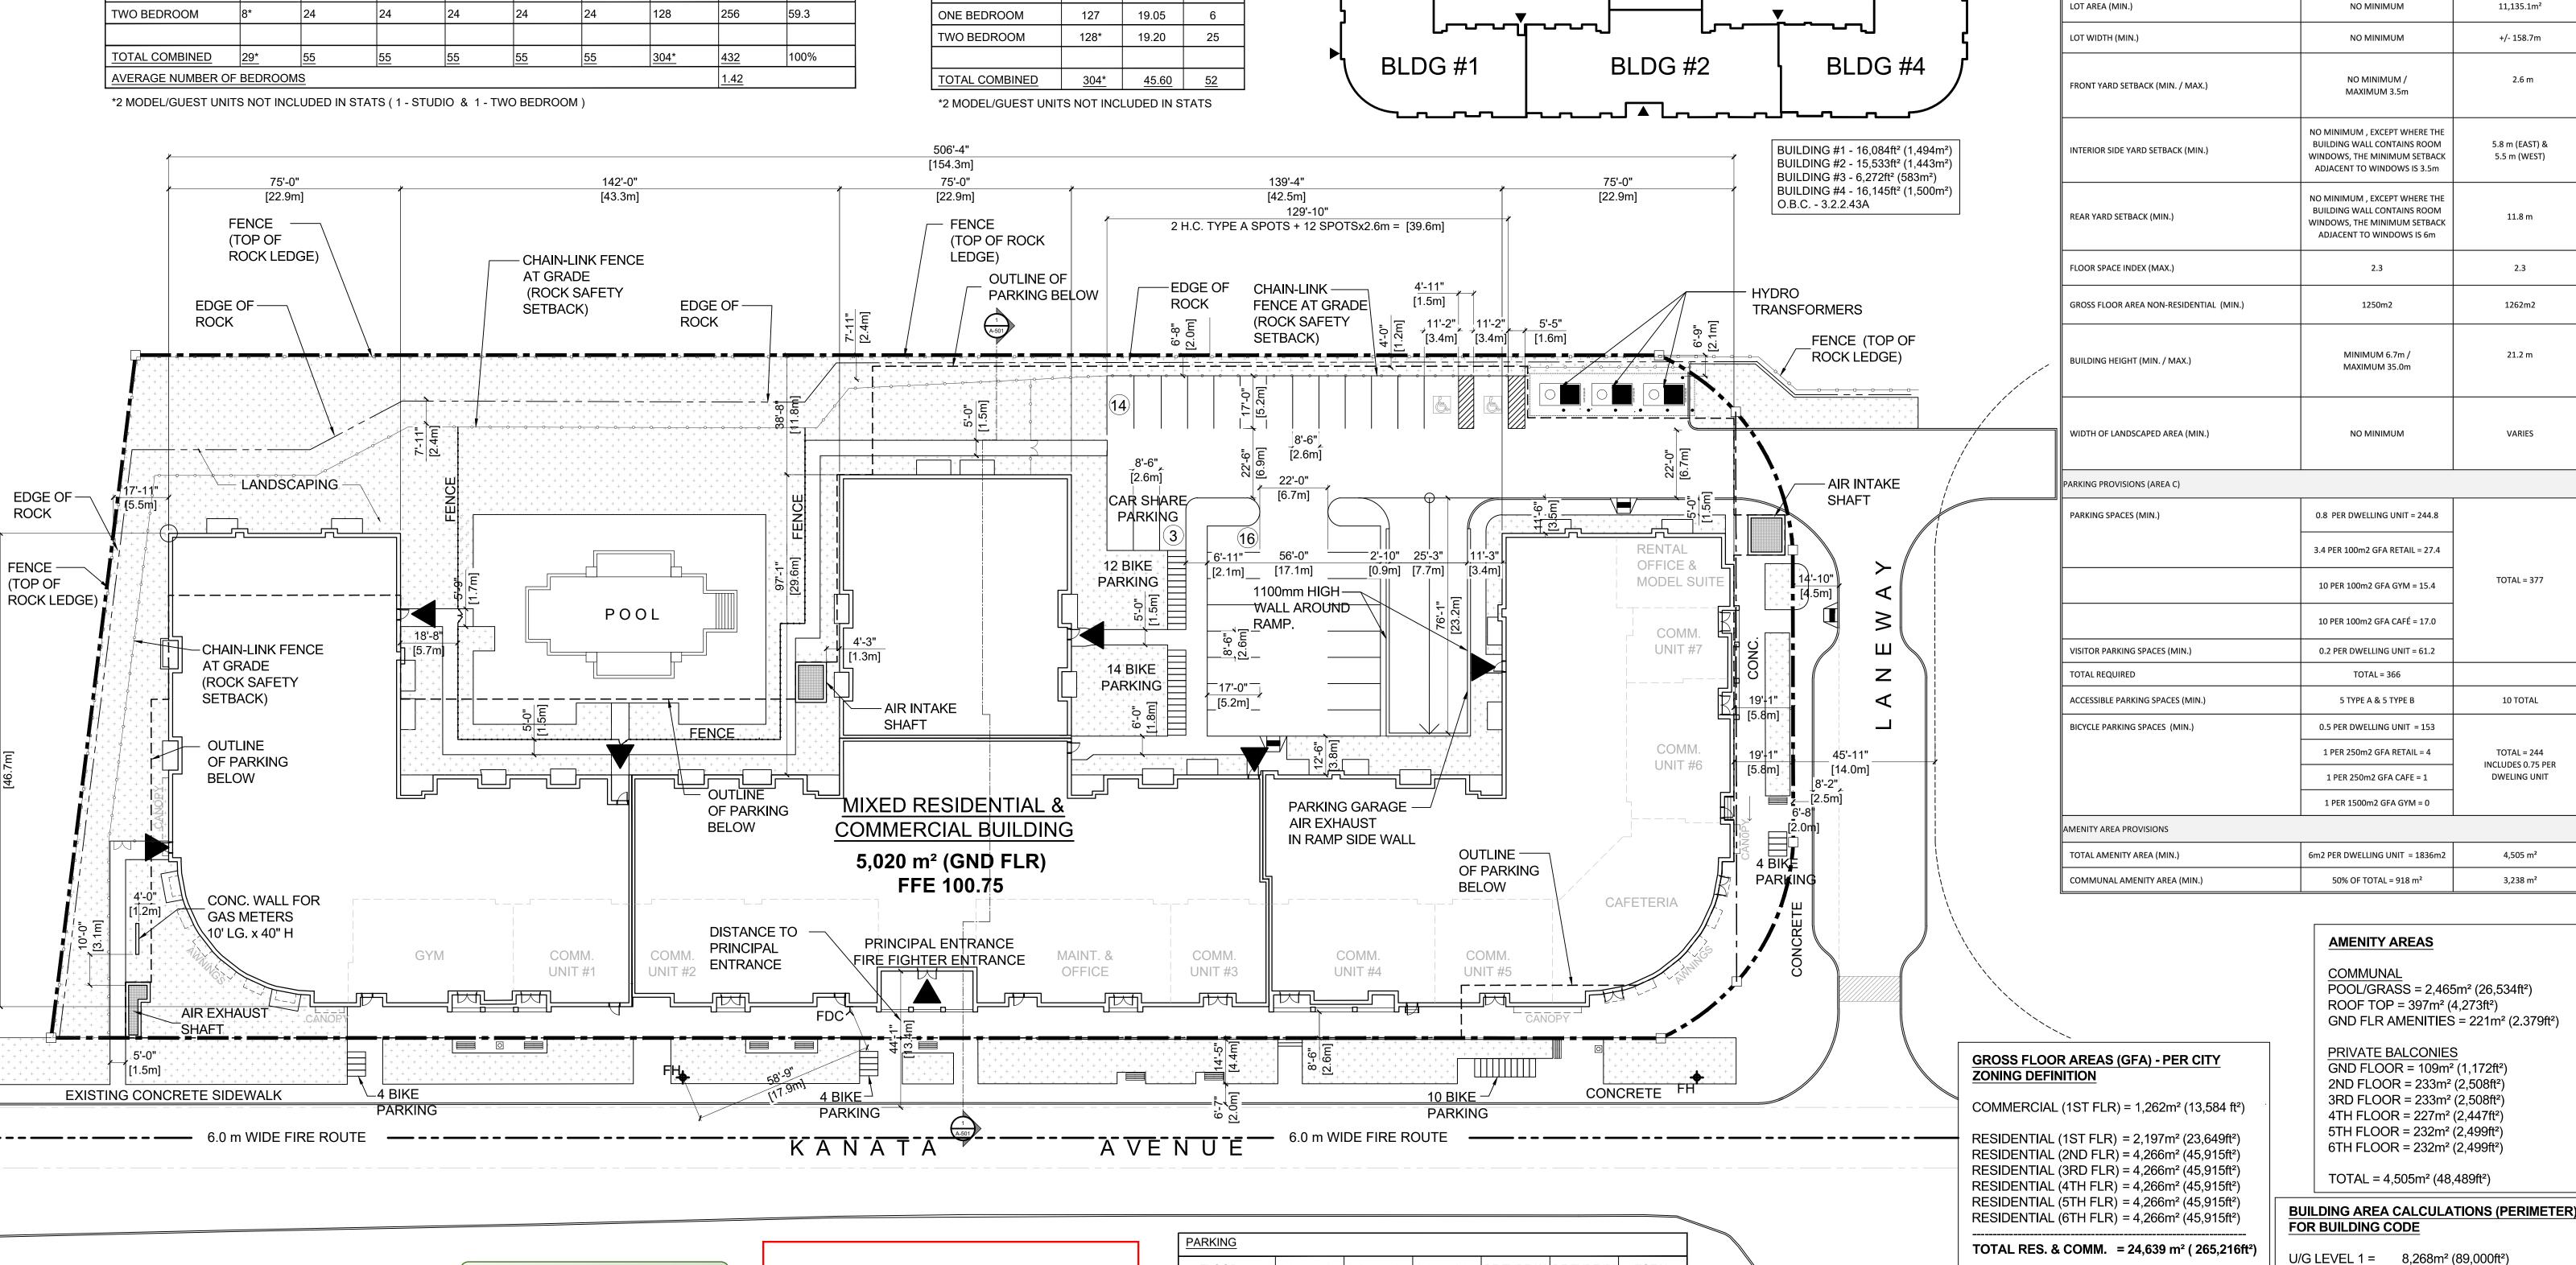

| project:       | THE WOODS           |  |
|----------------|---------------------|--|
| <br>address:   | KANATA AVE., OTTAWA |  |
| <br>sheet name | SITE PLAN           |  |

U/G LEVEL 2=

2ND FLR =

3RD FLR =

4TH FLR =

5TH FLR =

6TH FLR =

ROOF =

GROUND FLR =

2,934m<sup>2</sup> (31,577ft<sup>2</sup>)

5,020m<sup>2</sup> (54,035ft<sup>2</sup>)

5,019m<sup>2</sup> (54,021ft<sup>2</sup>)

5,019m<sup>2</sup> (54,021ft<sup>2</sup>)

5,013m<sup>2</sup> (53,963ft<sup>2</sup>)

5,013m<sup>2</sup> (53,963ft<sup>2</sup>)

5,013m<sup>2</sup> (53,963ft<sup>2</sup>)

project no.:

146m<sup>2</sup> (1,576ft<sup>2</sup>)

CITY OF OTTAWA ZONING BY-LAW 2008-250 MC5[2785] H(35) (MIXED-USE CENTRE ZONE PROPOSED MID-RISE MIXED-USE DEVELOPMENT

REQUIRED

PROVIDED

ZONING PROVISION

MIXED-USE CENTRE ZONE PROVISIONS

PROGRESSIVE ARCHITECTS, LTD. 5255 COUNTY RD. 42, UNIT C, WINDSOR ON, N8N2M1 TEL: 519-256-1607