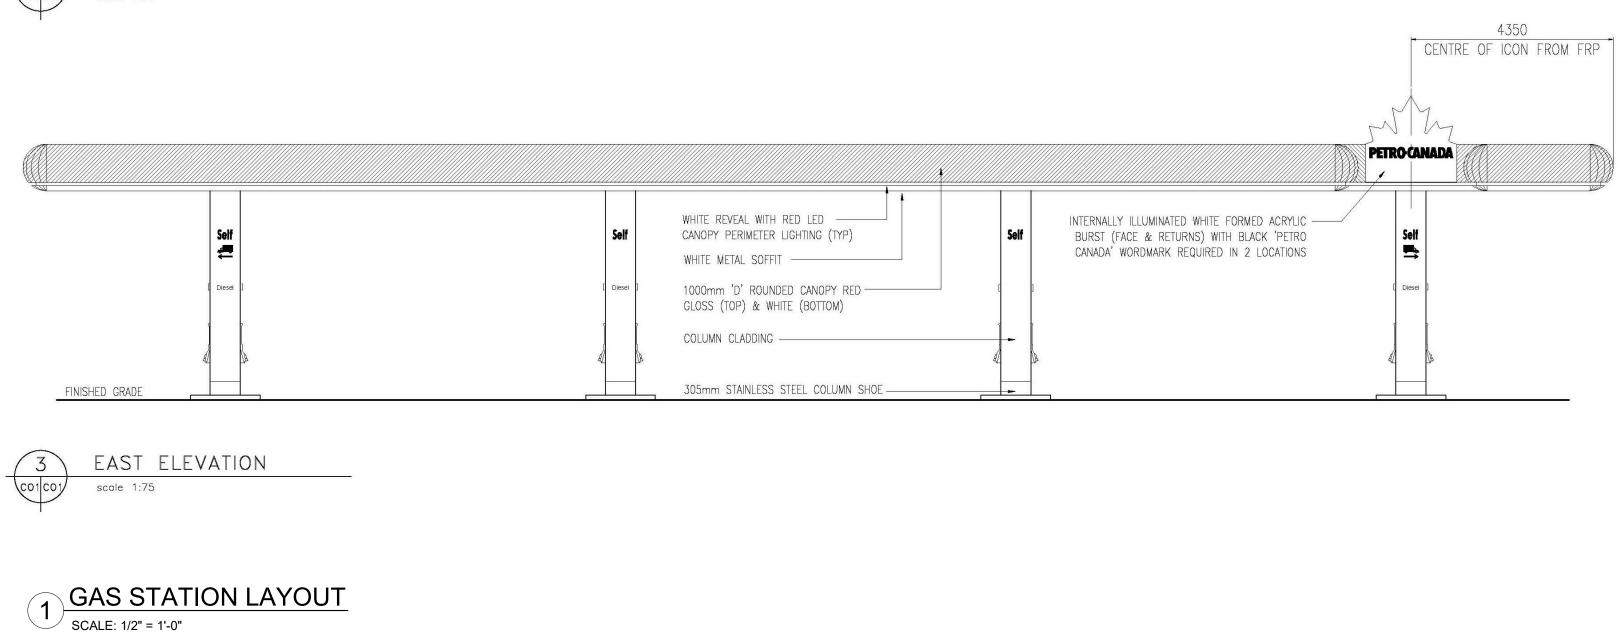

|                       | <b>Rev</b><br>2<br>3 | / Date<br>21-10-22<br>22-03-21    |                                     | Descri                                                                                   | A                                      | -                                                        |
|-----------------------|----------------------|-----------------------------------|-------------------------------------|------------------------------------------------------------------------------------------|----------------------------------------|----------------------------------------------------------|
|                       | 4                    | 22-03-21                          |                                     | SSUED FOR SP                                                                             |                                        | ldry                                                     |
|                       |                      |                                   |                                     |                                                                                          |                                        | 5329 Boundry                                             |
|                       |                      |                                   |                                     |                                                                                          |                                        |                                                          |
|                       |                      |                                   |                                     |                                                                                          |                                        | on/21-0                                                  |
|                       | CC<br>ON<br>U        | NTRACTO<br>SITE. ONL<br>SED. DISC | ORS MU<br>Y FIGU<br>REPAN<br>ELY TO | ROTECTED BY<br>ST CHECK ALL<br>RED DIMENSIO<br>ICIES MUST BE<br>THE ARCHITE<br>OCEEDING. | DIMENSIONS<br>NS ARE TO BE<br>REPORTED | Final Submission/21-013                                  |
|                       | СО                   |                                   | TS                                  |                                                                                          |                                        | SPA                                                      |
|                       |                      |                                   | Col                                 | stleglenn<br>nsultants<br>eers, Project Manag                                            |                                        | Gs\SPA\22-08-31                                          |
|                       |                      |                                   |                                     | CIATES<br>EARCHITECTURE<br>ENGINEERING                                                   |                                        | Boundary Road\08 - LEAN Revit DW(                        |
|                       |                      | EV                                |                                     | EVB<br>ENGINEERIN<br>300 2nd Street We<br>Cornwall, Ontario<br>(6J 1H6                   |                                        | 5329                                                     |
|                       | ST                   | AMP                               | ARY<br>ARY<br>INIEL RI              | ASSO<br>OF<br>CHITECTS<br>CHARD JOHNSO<br>ACENCE<br>5265                                 | NON SN'                                | DeDrive - Daniel Johnson Architect Inc/21-013<br>SPA.rvt |
|                       |                      | ARC                               | CHITE                               | CT OF REC                                                                                | ORD                                    | C:\Users\owais\OneDrive<br>Road_22-08-31 SPA.rvt         |
|                       |                      | DJ                                | 4                                   | Daniel Johnson Arch<br>25 Isabella Street<br>Toronto, Ontario, M<br>P 416-920-0040       |                                        |                                                          |
|                       | PR                   | OJECT #: [EDIT                    | ME:                                 | DUNAE                                                                                    | DRY                                    |                                                          |
|                       | _                    |                                   |                                     | MMER<br>DPMEI                                                                            |                                        | Md                                                       |
|                       |                      | OJECT AD                          |                                     |                                                                                          |                                        | 1:38:35                                                  |
| Nov 02, 2022          |                      |                                   |                                     | NDARY<br>ON K4B                                                                          |                                        | 2022-08-31 1:38:35 PM                                    |
|                       | SH                   | EET TITLE                         | :                                   |                                                                                          |                                        | ]∺<br>]                                                  |
|                       | G                    | AS S                              | TAT                                 | ION                                                                                      |                                        |                                                          |
| EW - RURAL            |                      |                                   |                                     |                                                                                          |                                        |                                                          |
| C DEVELOPMENT<br>TAWA | sc                   | ALE: AS S                         | HOWN                                |                                                                                          |                                        |                                                          |
|                       | •                    | UE DATE:                          |                                     | 21-10-07                                                                                 | ,                                      | -0185                                                    |
|                       |                      | AWN:<br>ECKED BY                  | <i>(</i> :                          | AW<br>DJ                                                                                 |                                        | -12-21                                                   |
|                       | SH                   | EET NUME                          | BER:                                |                                                                                          |                                        | FILE # D07-12-21-0185                                    |
|                       |                      |                                   | A                                   | 002.2                                                                                    |                                        |                                                          |
|                       | PL                   | .AN # 18                          | 805                                 |                                                                                          |                                        |                                                          |