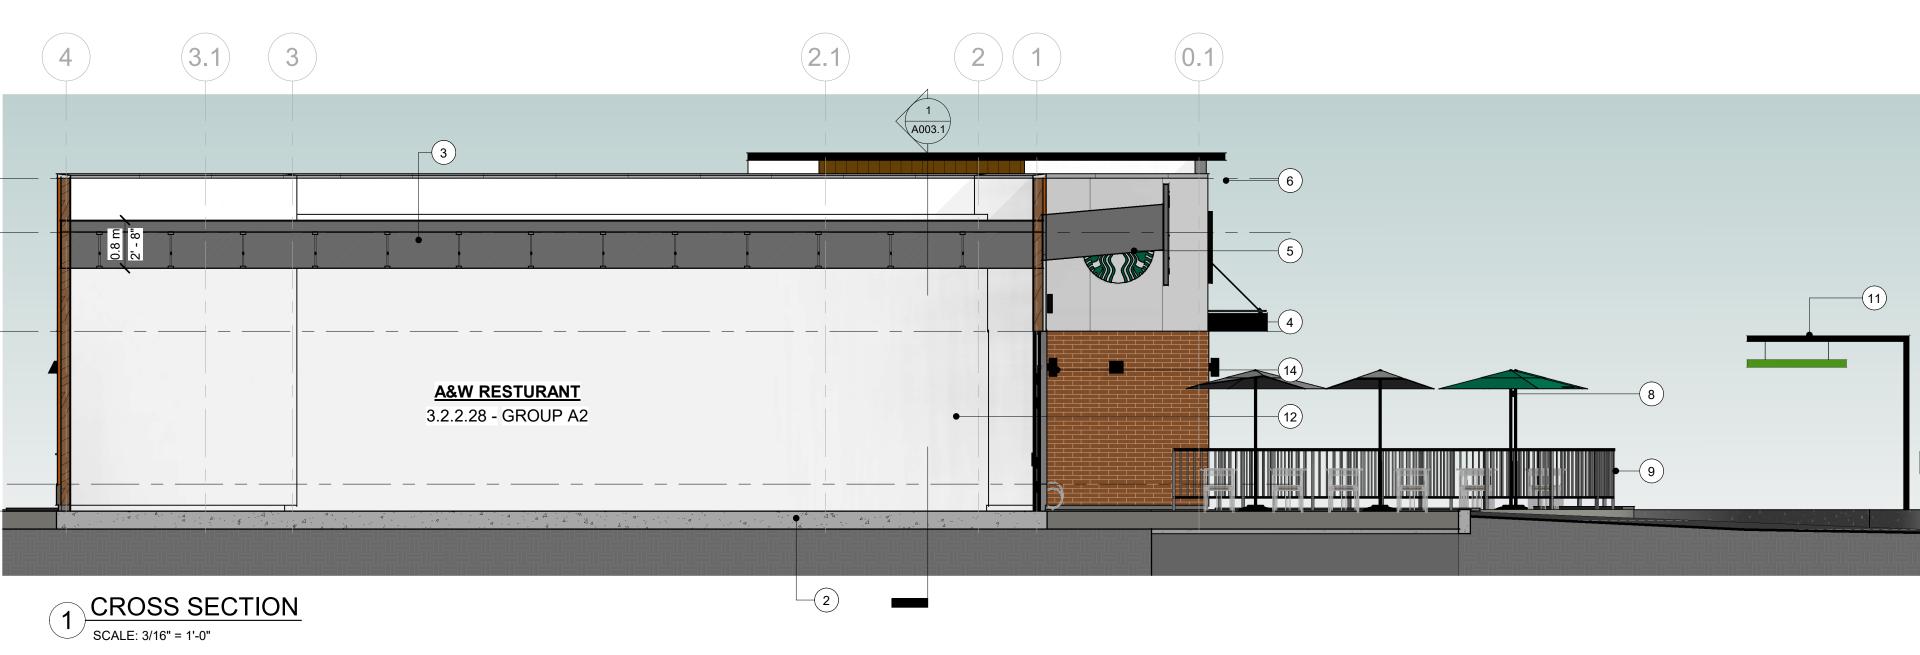

#### KEYED NOTES

- 1. 2 HR FIRE RATED WALL.
- 2. CONCRETE SLAB ON GRADE.
- 3. FLAT ROOF WITH I JOIST FRAMING.
- 4. STEEL CANOPY STRUCTURE, FINISH BLACK.
- 5. PREFINISHED SHEET METAL FRAMING TO FORM A&W BOOMERANG, FINISH: ORANGE.
- 6. PARAPET WITH INTEGRATED LED POT LIGHTING.
- 7. PARAPET WITH SHEET METAL COPING.
- 8. SITE FURNITURE.
- 9. PATIO GUARD RAILING.
- 10. CURTAIN WALL GLAZING.
- 11. DRIVE THRU CLEARANCE BAR.
- 12. ENTRANCE DOOR.
- 13. SECURITY LIGHT FIXTURES 8'-0" O/C.
- 14. WALL SCONCES AT 8'-0" O/C.