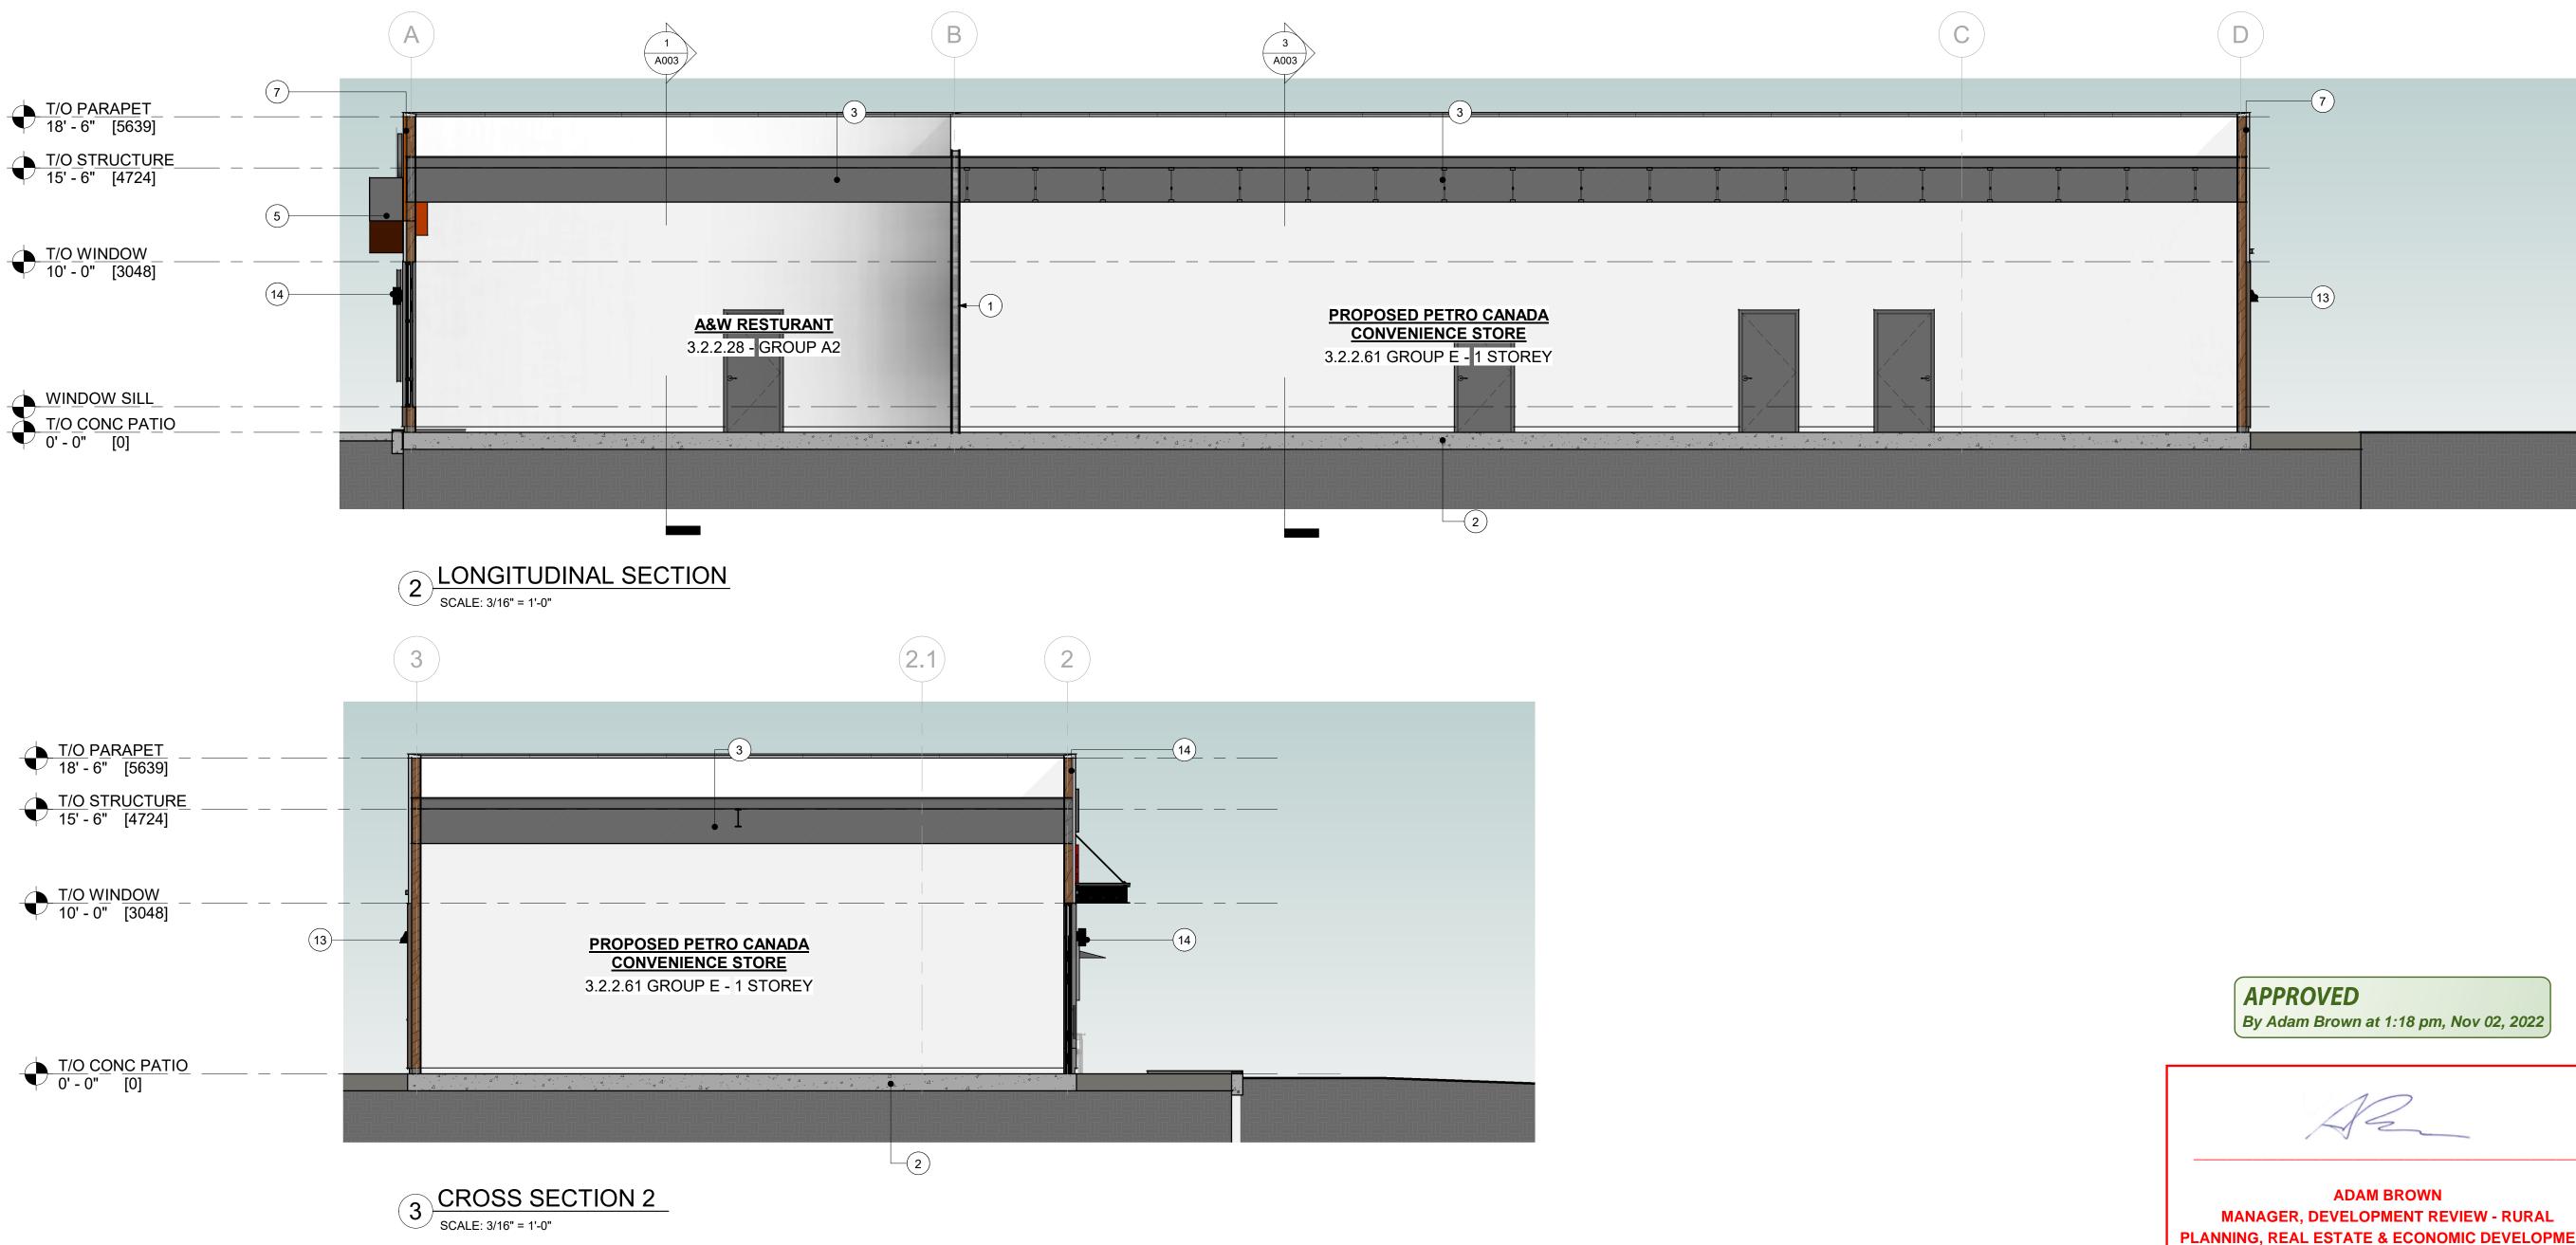

#### KEYED NOTES

- 1. 2 HR FIRE RATED WALL.
- 2. CONCRETE SLAB ON GRADE.
- 3. FLAT ROOF WITH I JOIST FRAMING.
- 4. STEEL CANOPY STRUCTURE, FINISH BLACK.
- 5. PREFINISHED SHEET METAL FRAMING TO FORM A&W BOOMERANG, FINISH: ORANGE.
- 6. PARAPET WITH INTEGRATED LED POT LIGHTING.
- 7. PARAPET WITH SHEET METAL COPING.
- 8. SITE FURNITURE.
- 9. PATIO GUARD RAILING.
- 10. CURTAIN WALL GLAZING.
- 11. DRIVE THRU CLEARANCE BAR.
- 12. ENTRANCE DOOR.
- 13. SECURITY LIGHT FIXTURES 8'-0" O/C.
- 14. WALL SCONCES AT 8'-0" O/C.

2 LONGITUDINAL SECTION SCALE: 3/16" = 1'-0"