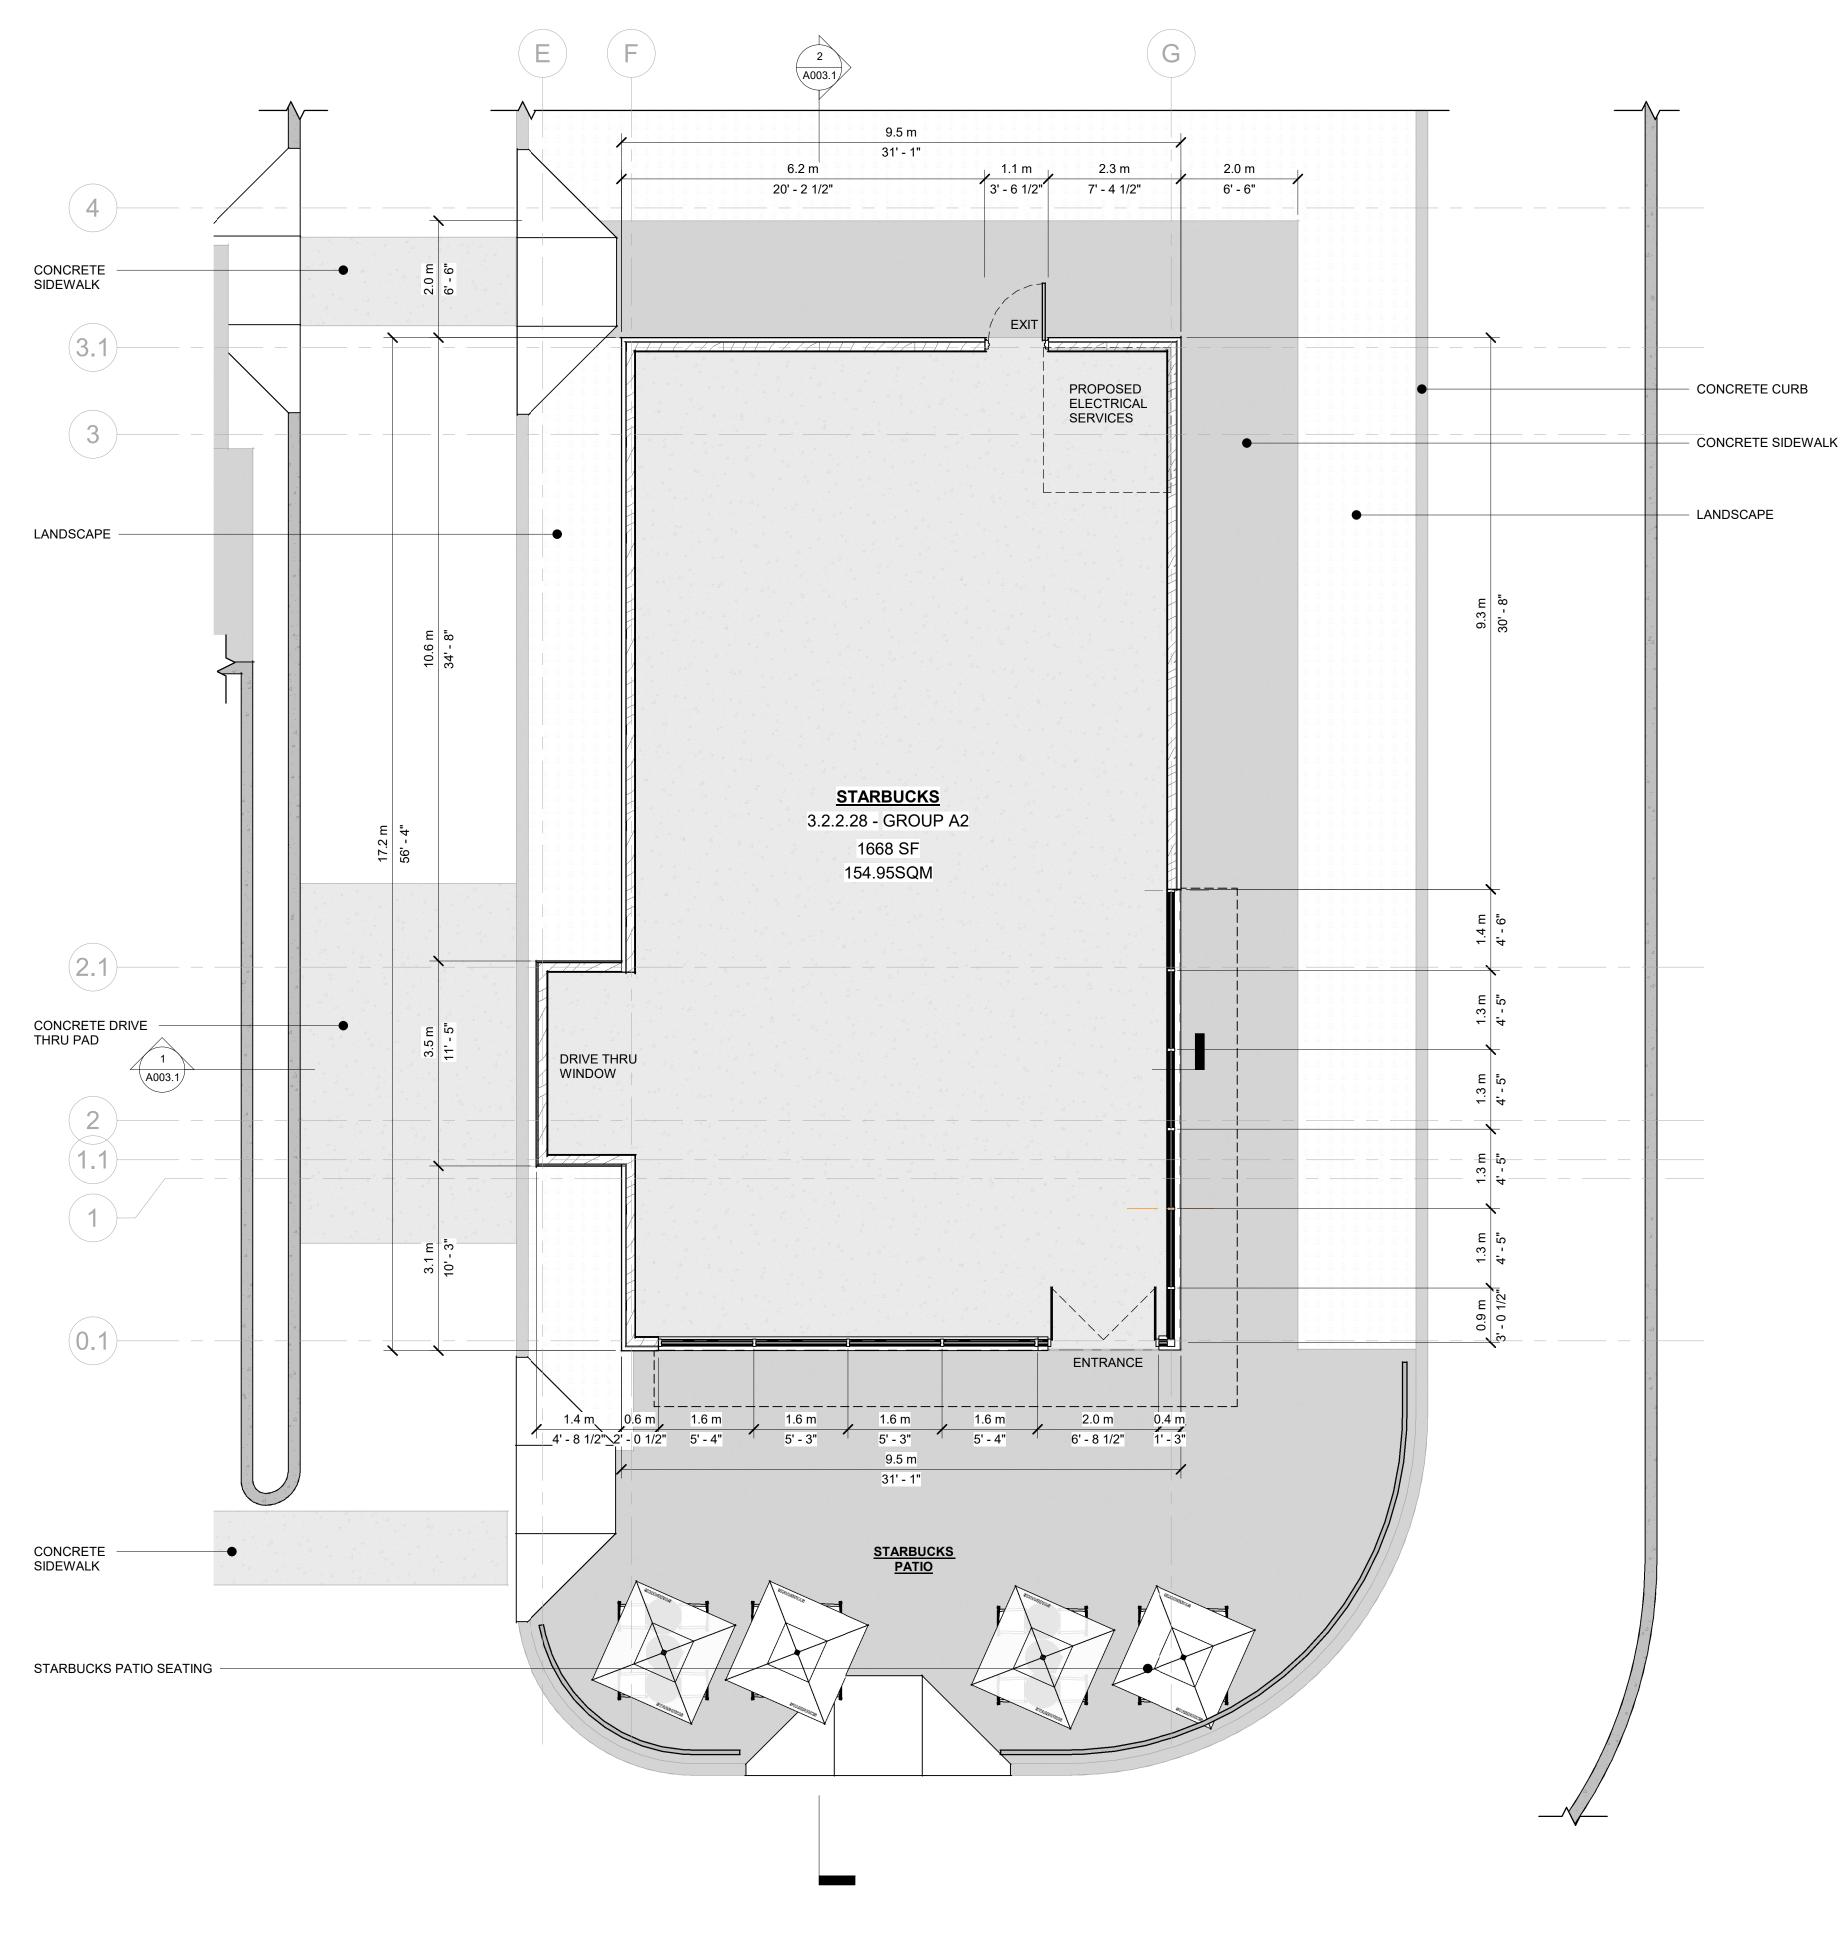

### 5255 BOUNDARY ROAD

PLAN # 18805

A001

1 IST FLOOR - PROPOSED FLOOR PLAN SCALE: 3/16" = 1'-0"

| RevDateByDescription221-10-22AWISSUED FOR SPA322-03-21AWISSUED FOR SPA REV 1422-07-04AWISSUED FOR SPA REV 2                                                                                                                                                                                                                                  | yudry                                                                        |
|----------------------------------------------------------------------------------------------------------------------------------------------------------------------------------------------------------------------------------------------------------------------------------------------------------------------------------------------|------------------------------------------------------------------------------|
| THIS DRAWING IS PROTECTED BY COPYRIGHT.         CONTRACTORS MUST CHECK ALL DIMENSIONS         ON SITE. ONLY FIGURED DIMENSIONS ARE TO BE         USED. DISCREPANCIES MUST BE REPORTED         IMMEDIATELY TO THE ARCHITECT BEFORE         PROCEEDING.         CONSULTANTS         CONSULTANTS         Engineers, Project Managers & Planners | Gs\SPA\22-08-31 SPA Final Submission\21-013_5329 Boundry                     |
| LASHLEY<br>+ASSOCIATES<br>LANDSCAPE ARCHITECTURE<br>AND SITE ENGINEERING                                                                                                                                                                                                                                                                     | Daniel Johnson Architect Inc/21-013 5329 Boundary Road\08 - LEAN Revit DWGs\ |
| EVB<br>ENGINEERING<br>800 2nd Street West<br>Cornwall, Ontario<br>K6J 1H6                                                                                                                                                                                                                                                                    | tect Inc/21-013 5329                                                         |
| STAMP<br>ARCHITECTS Z<br>DANIEL RICHARD JOHNSON<br>LICENCE<br>5265                                                                                                                                                                                                                                                                           | Drive -<br>rvt                                                               |
| ARCHITECT OF RECORD                                                                                                                                                                                                                                                                                                                          | :\Users\owais\OneI<br>?oad_22-08-31 SPA                                      |
| Daniel Johnson Architect Inc.<br>25 Isabella Street<br>Toronto, Ontario, M4Y 1M7<br>P 416-920-0040<br>PROJECT #: [EDIT FOR PRJ #]                                                                                                                                                                                                            | ΟĽ                                                                           |
| PROJECT NAME:<br>5329 BOUNADRY<br>RD. COMMERCIAL<br>DEVELOPMENT<br>PROJECT ADDRESS:<br>5329 BOUNDARY RD.<br>OTTAWA, ON K4B 1P6                                                                                                                                                                                                               | 2022-08-31 1:38:30 PM                                                        |
| SHEET TITLE:<br>FLOOR PLANS -<br>STARBUCKS                                                                                                                                                                                                                                                                                                   | <u>50</u>                                                                    |
| SCALE: AS SHOWN                                                                                                                                                                                                                                                                                                                              |                                                                              |
| ISSUE DATE: 21-10-07<br>DRAWN: AW<br>CHECKED BY: DJ                                                                                                                                                                                                                                                                                          | # D07-12-21-0185                                                             |
| CHECKED BY: DJ<br>SHEET NUMBER:<br>A002.1<br>PLAN # 18805                                                                                                                                                                                                                                                                                    | FILE # D07-                                                                  |