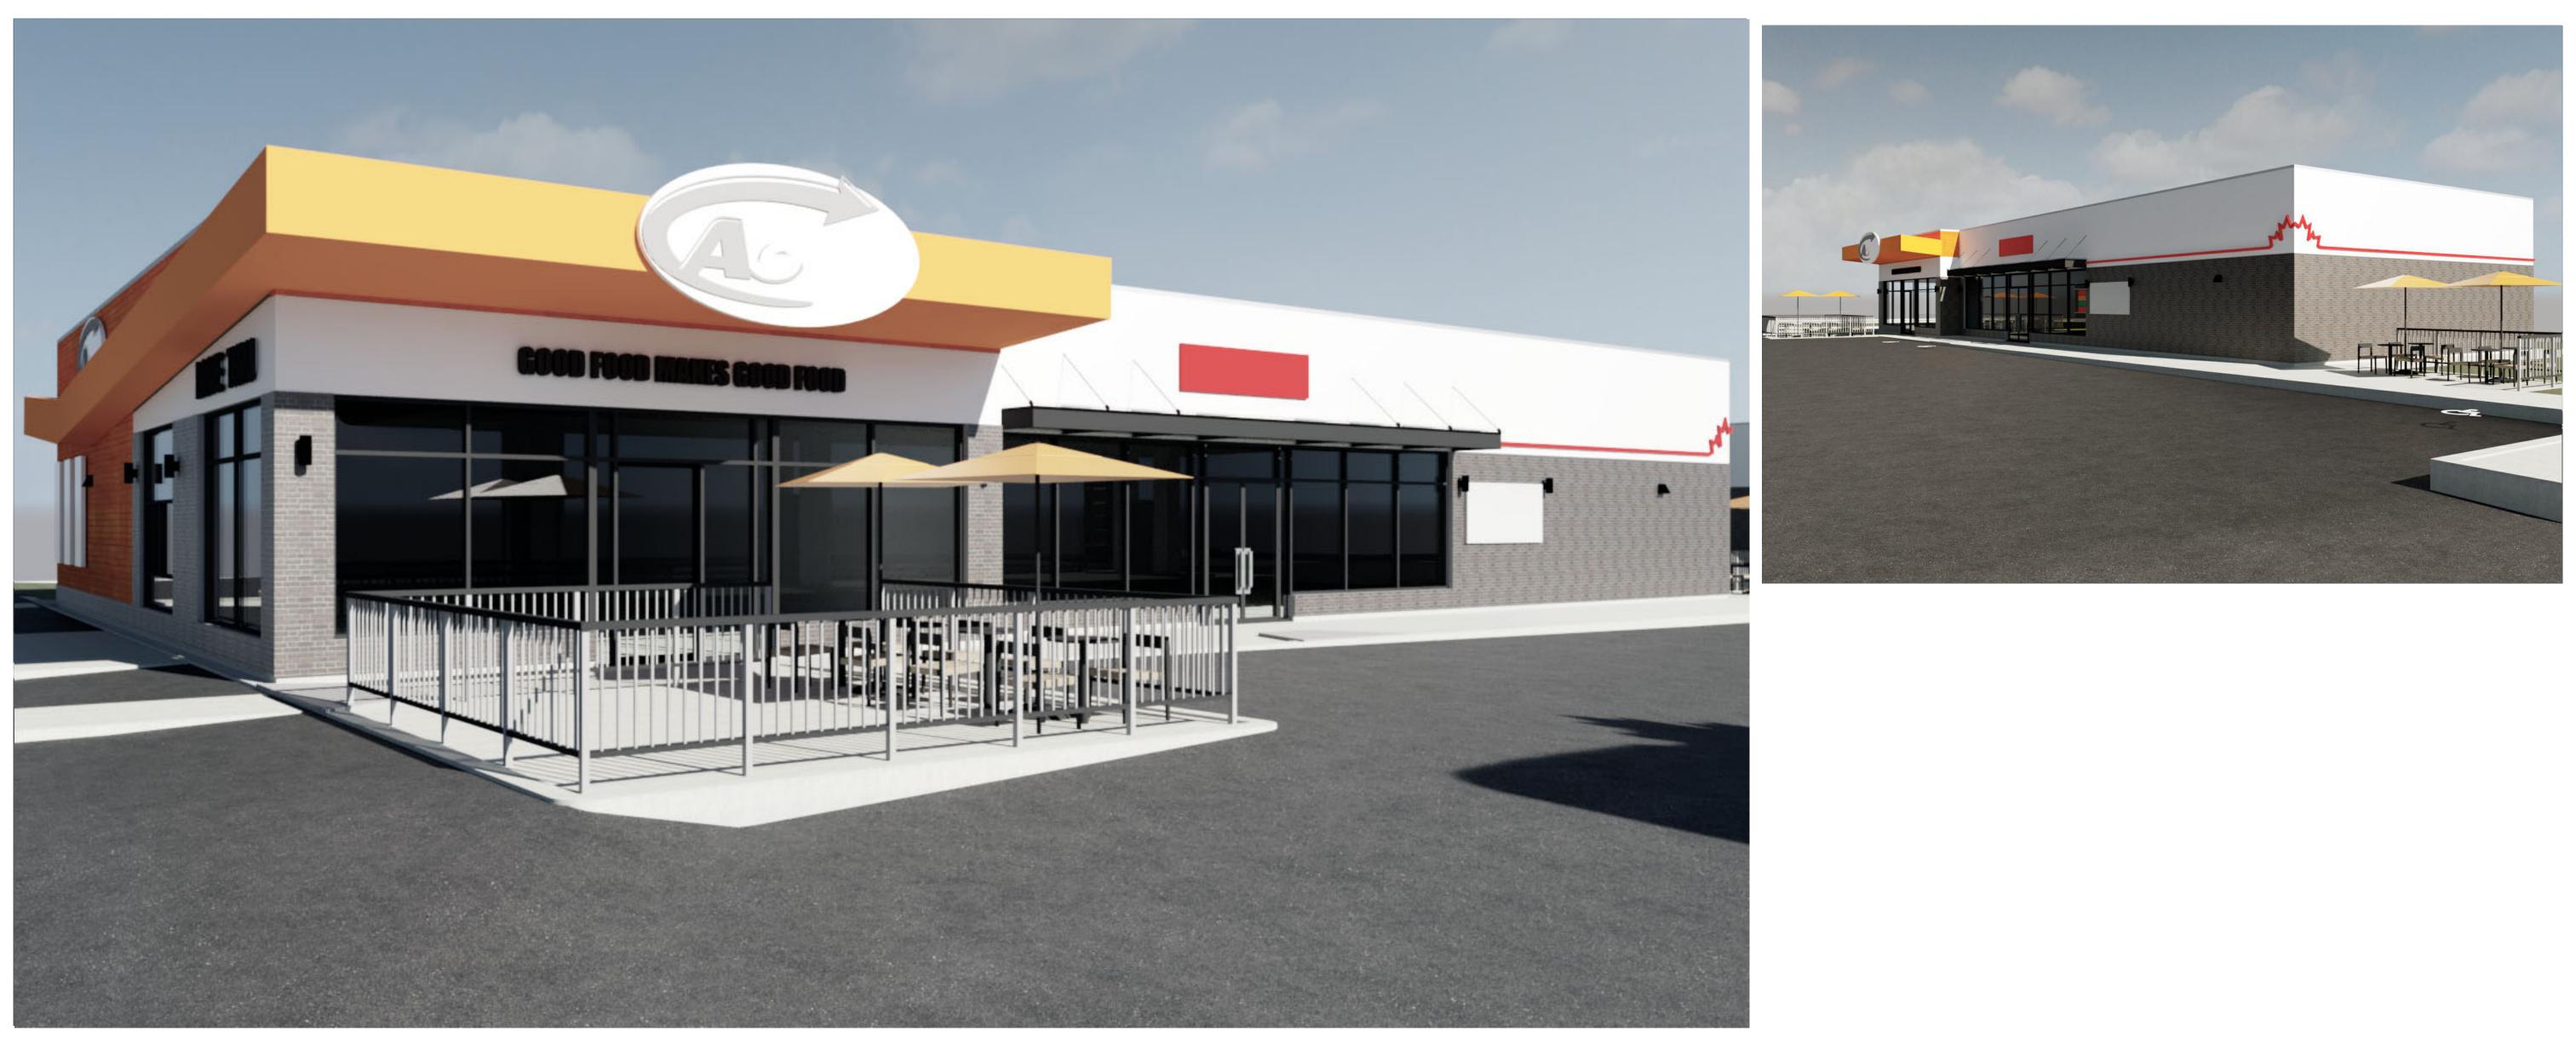

#### KEYED NOTES

- 1. 2 HR FIRE RATED WALL.
- 2. CONCRETE SLAB ON GRADE.
- 3. FLAT ROOF WITH I JOIST FRAMING.
- 4. STEEL CANOPY STRUCTURE, FINISH BLACK.
- 5. PREFINISHED SHEET METAL FRAMING TO FORM A&W BOOMERANG, FINISH: ORANGE.
- 6. PARAPET WITH INTEGRATED LED POT LIGHTING.
- 7. PARAPET WITH SHEET METAL COPING.
- 8. SITE FURNITURE.
- 9. PATIO GUARD RAILING.
- 10. CURTAIN WALL GLAZING.
- 11. DRIVE THRU CLEARANCE BAR.
- 12. ENTRANCE DOOR.
- 13. SECURITY LIGHT FIXTURES 8'-0" O/C.
- 14. WALL SCONCES AT 8'-0" O/C.