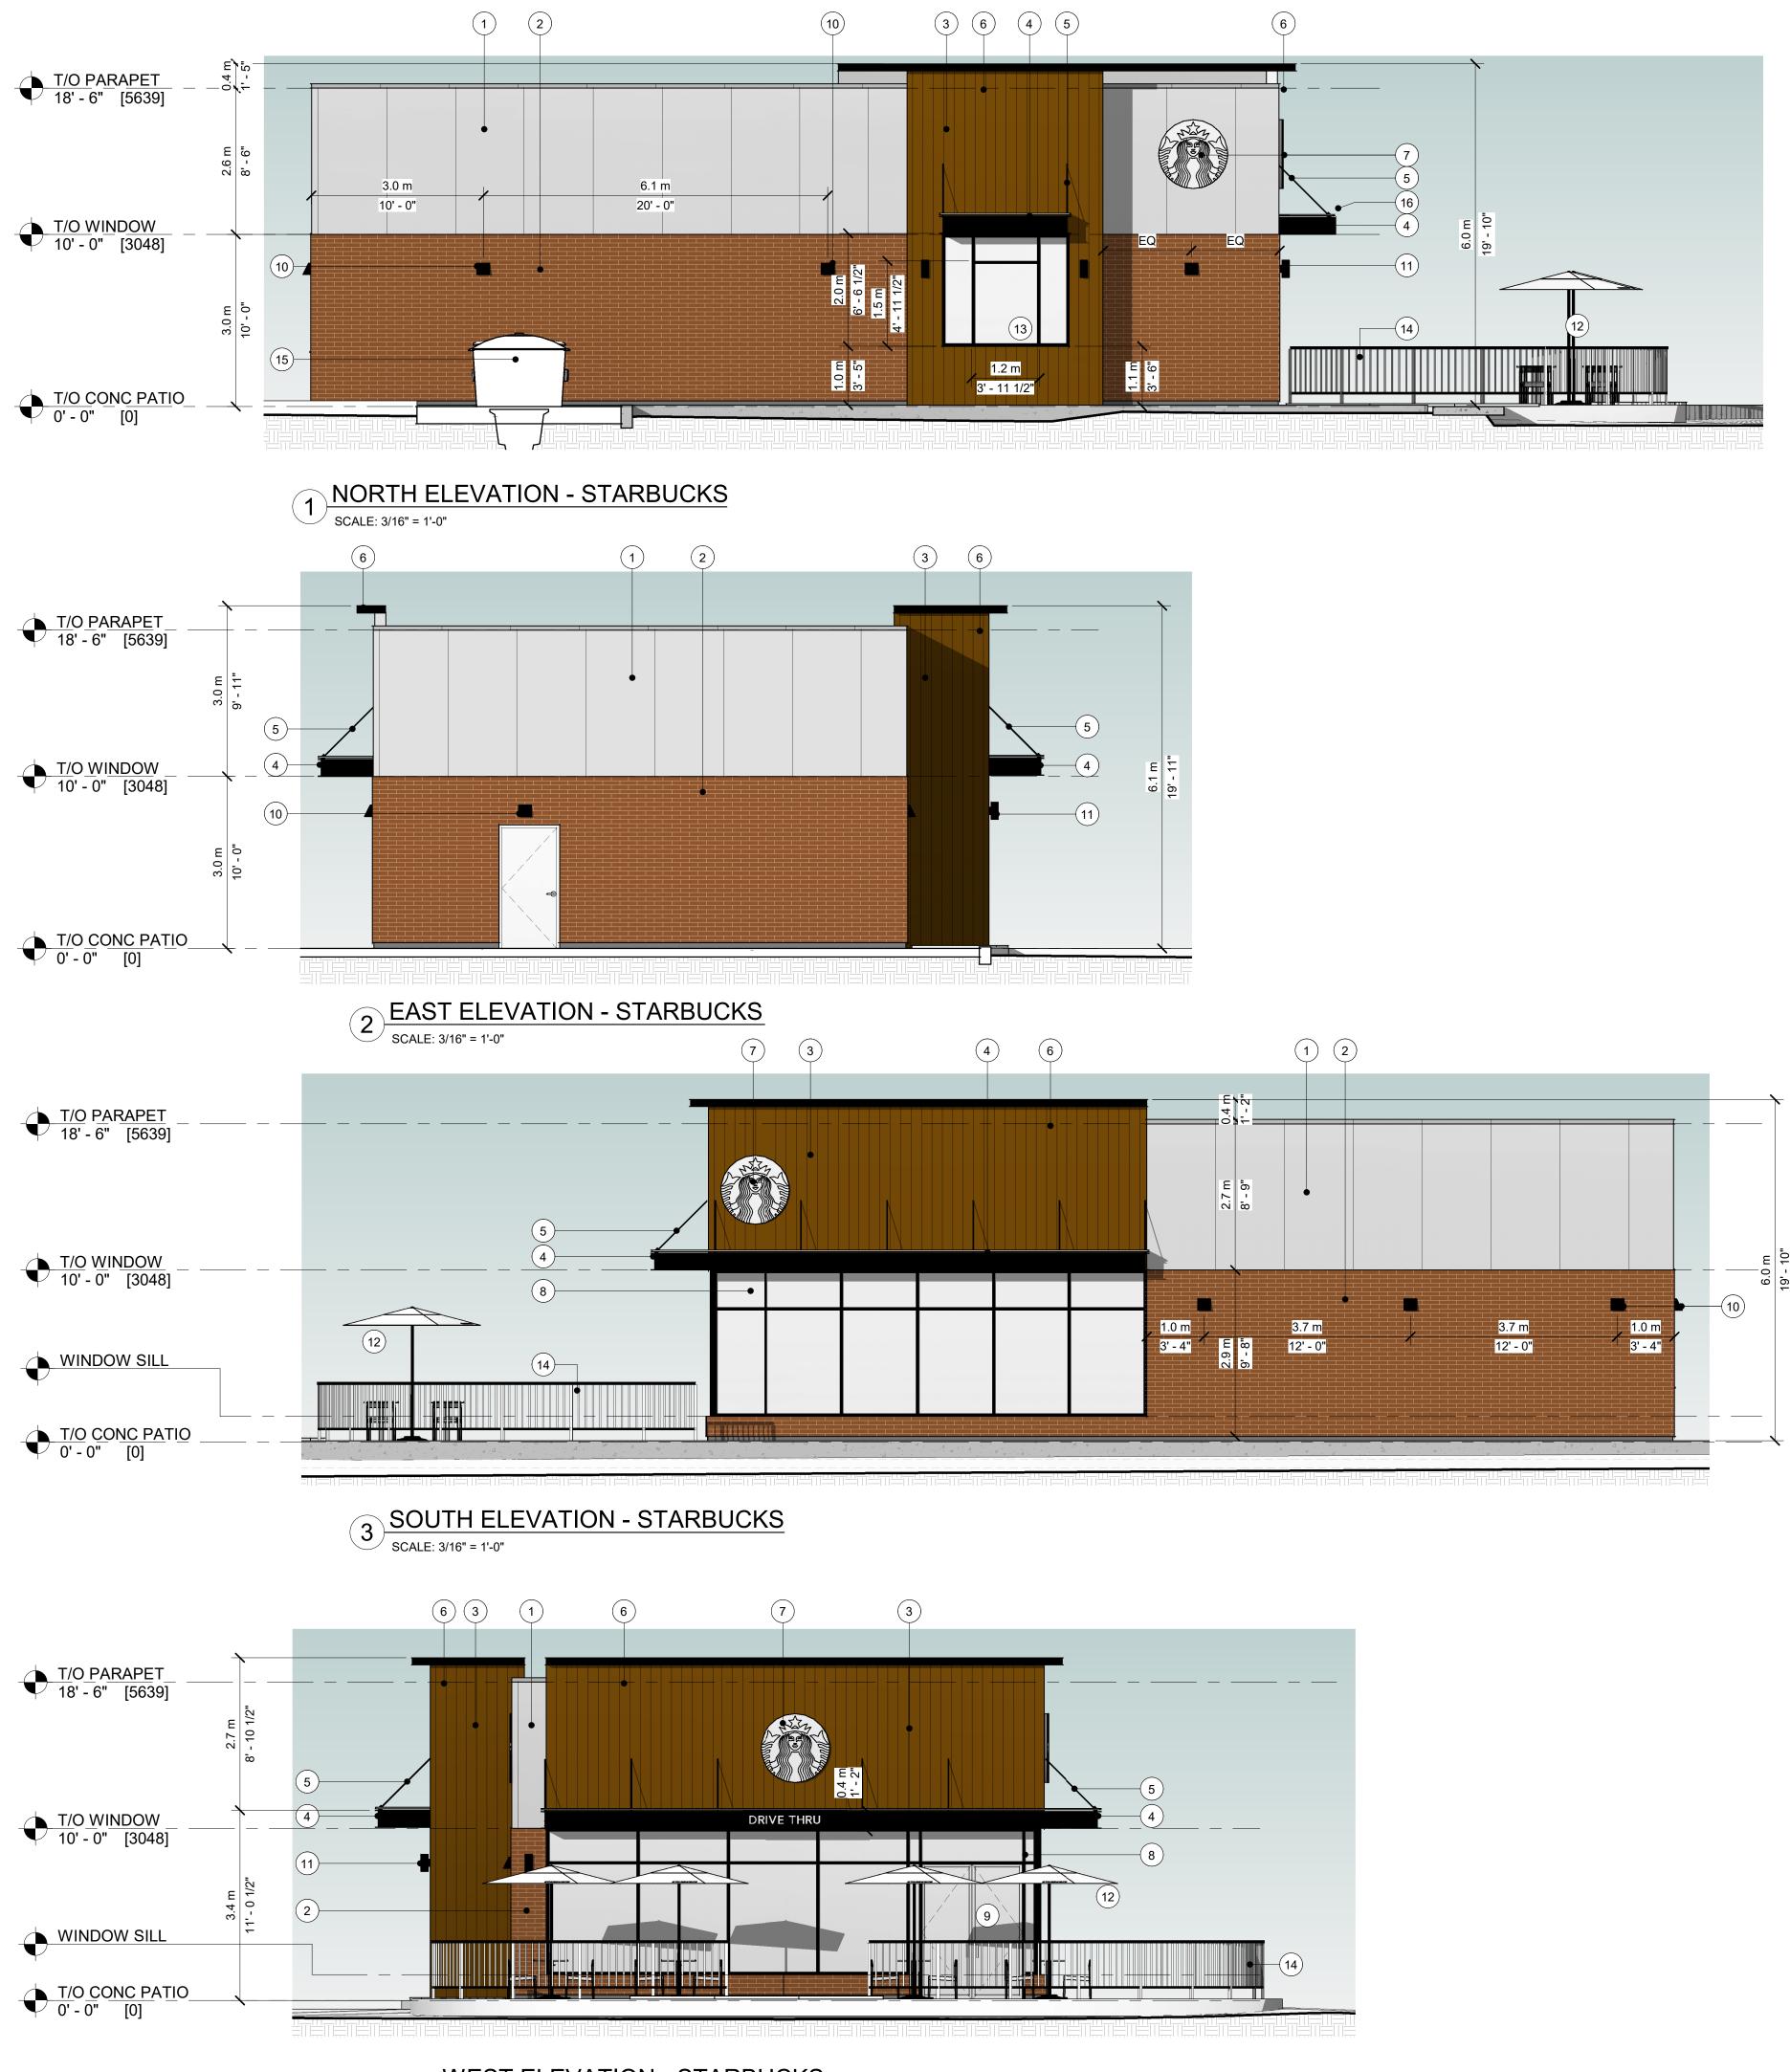

#### KEYED NOTES

- 1. 2 HR FIRE RATED WALL.
- 2. CONCRETE SLAB ON GRADE.
- 3. FLAT ROOF WITH I JOIST FRAMING.
- 4. STEEL CANOPY STRUCTURE, FINISH BLACK.
- 5. PREFINISHED SHEET METAL FRAMING TO FORM A&W BOOMERANG, FINISH: ORANGE.
- 6. PARAPET WITH INTEGRATED LED POT LIGHTING.
- 7. PARAPET WITH SHEET METAL COPING.
- 8. SITE FURNITURE.
- 9. PATIO GUARD RAILING.
- 10. CURTAIN WALL GLAZING.
- 11. DRIVE THRU CLEARANCE BAR.
- 12. ENTRANCE DOOR.
- 13. SECURITY LIGHT FIXTURES 8'-0" O/C.
- 14. WALL SCONCES AT 8'-0" O/C.

### KEYED NOTES

- 1. SLAB ON GRADE.
- 2. FLAT ROOF WITH I JOIST FRAMING.
- 3. STEEL CANOPY STRUCTURE WITH GLAZING, FINISH BLACK.
- 4. PARAPET WITH INTEGRATED LED POT LIGHTING.
- 5. PARAPET WITH SHEET METAL COPING.
- 6. SITE FURNITURE.
- 7. PATIO GUARD RAILING.
- 8. CURTAIN WALL GLAZING.
- 9. DRIVE THRU CLEARANCE BAR.
- 10. SECURITY LIGHT FIXTURES 8'-0" O/C.
- 11. WALL SCONCES AT 8'-0" O/C.