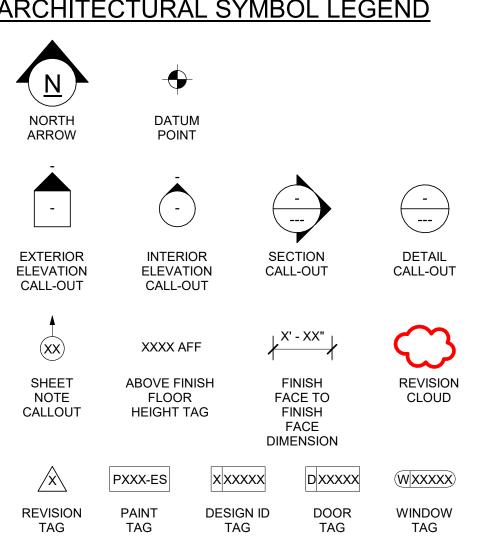

|
| SC<br>SF<br>SHT<br>SIM<br>SPEC       | STARBUCKS<br>SOLID CORE<br>SQUARE FEET<br>SHEET<br>SIMILAR<br>SPECIFICATION<br>SQUARE                                            |
| TEMP<br>TYP                          | TEMPORARY<br>TYPICAL                                                                                                             |
| UNO                                  | UNLESS NOTED OTHERWISE                                                                                                           |
| VD<br>VERT<br>VIF                    | VENDOR DIRECT<br>VERTICAL<br>VERIFY IN FIELD                                                                                     |

### VICINITY PLAN



### AERIAL MAP





### ARCHITECTURAL SYMBOL LEGEND



#### **PROJECT INFORMATION**

| PROJECT DESCRIPTION:   | 5329 BOUNDARY RD COMMERCIAL<br>DEVELOPMENT, SITE PLAN APPROVAL. |
|------------------------|-----------------------------------------------------------------|
| LEGAL DESCRIPTION:     | LOT 21 AND LOT 22 CONCESSION 11                                 |
| ZONING CLASSIFICATION: | RH - RURAL HEAVY INDUSTRIAL ZONE                                |

#### PROJECT CONTACTS

| OWNER:                      | RKK DEVELOPMENTS INC.<br>13 SWEET PEA WAY,<br>OTTAWA, ON, K2T 0P2<br>CONTACT: RAJIV MAINI<br>PH: (613)-717-4496<br>EM: KMPETROLEUM@GMAIL.COM                                                                                           |
|-----------------------------|-----------------------------------------