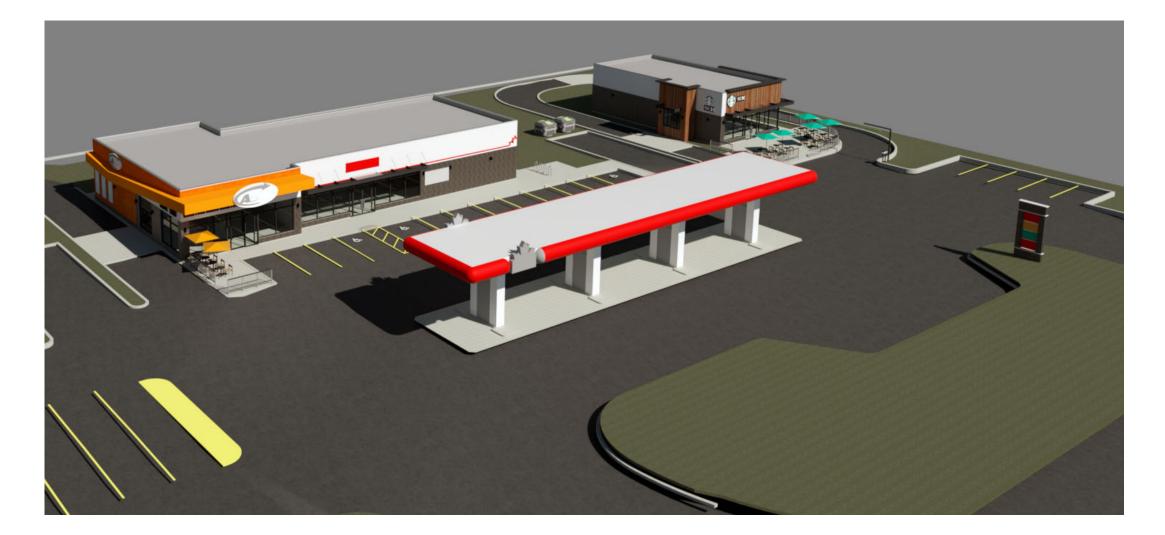

|
| SC<br>SF<br>SHT<br>SIM<br>SPEC       | STARBUCKS<br>SOLID CORE<br>SQUARE FEET<br>SHEET<br>SIMILAR<br>SPECIFICATION<br>SQUARE                                            |
| TEMP<br>TYP                          | TEMPORARY<br>TYPICAL                                                                                                             |
| UNO                                  | UNLESS NOTED OTHERWISE                                                                                                           |
| VD<br>VERT<br>VIF                    | VENDOR DIRECT<br>VERTICAL<br>VERIFY IN FIELD                                                                                     |

### VICINITY PLAN



### AERIAL MAP





### ARCHITECTURAL SYMBOL LEGEND



#### **PROJECT INFORMATION**

| PROJECT DESCRIPTION:   | 5329 BOUNDARY RD COMMERCIAL<br>DEVELOPMENT, SITE PLAN APPROVAL. |
|------------------------|-----------------------------------------------------------------|
| LEGAL DESCRIPTION:     | LOT 21 AND LOT 22 CONCESSION 11                                 |
| ZONING CLASSIFICATION: | RH - RURAL HEAVY INDUSTRIAL ZONE                                |

#### PROJECT CONTACTS

| OWNER:                      | RKK DEVELOPMENTS INC.<br>13 SWEET PEA WAY,<br>OTTAWA, ON, K2T 0P2<br>CONTACT: RAJIV MAINI<br>PH: (613)-717-4496<br>EM: KMPETROLEUM@GMAIL.COM                                                                                           |
|-----------------------------|----------------------------------------------------------------------------