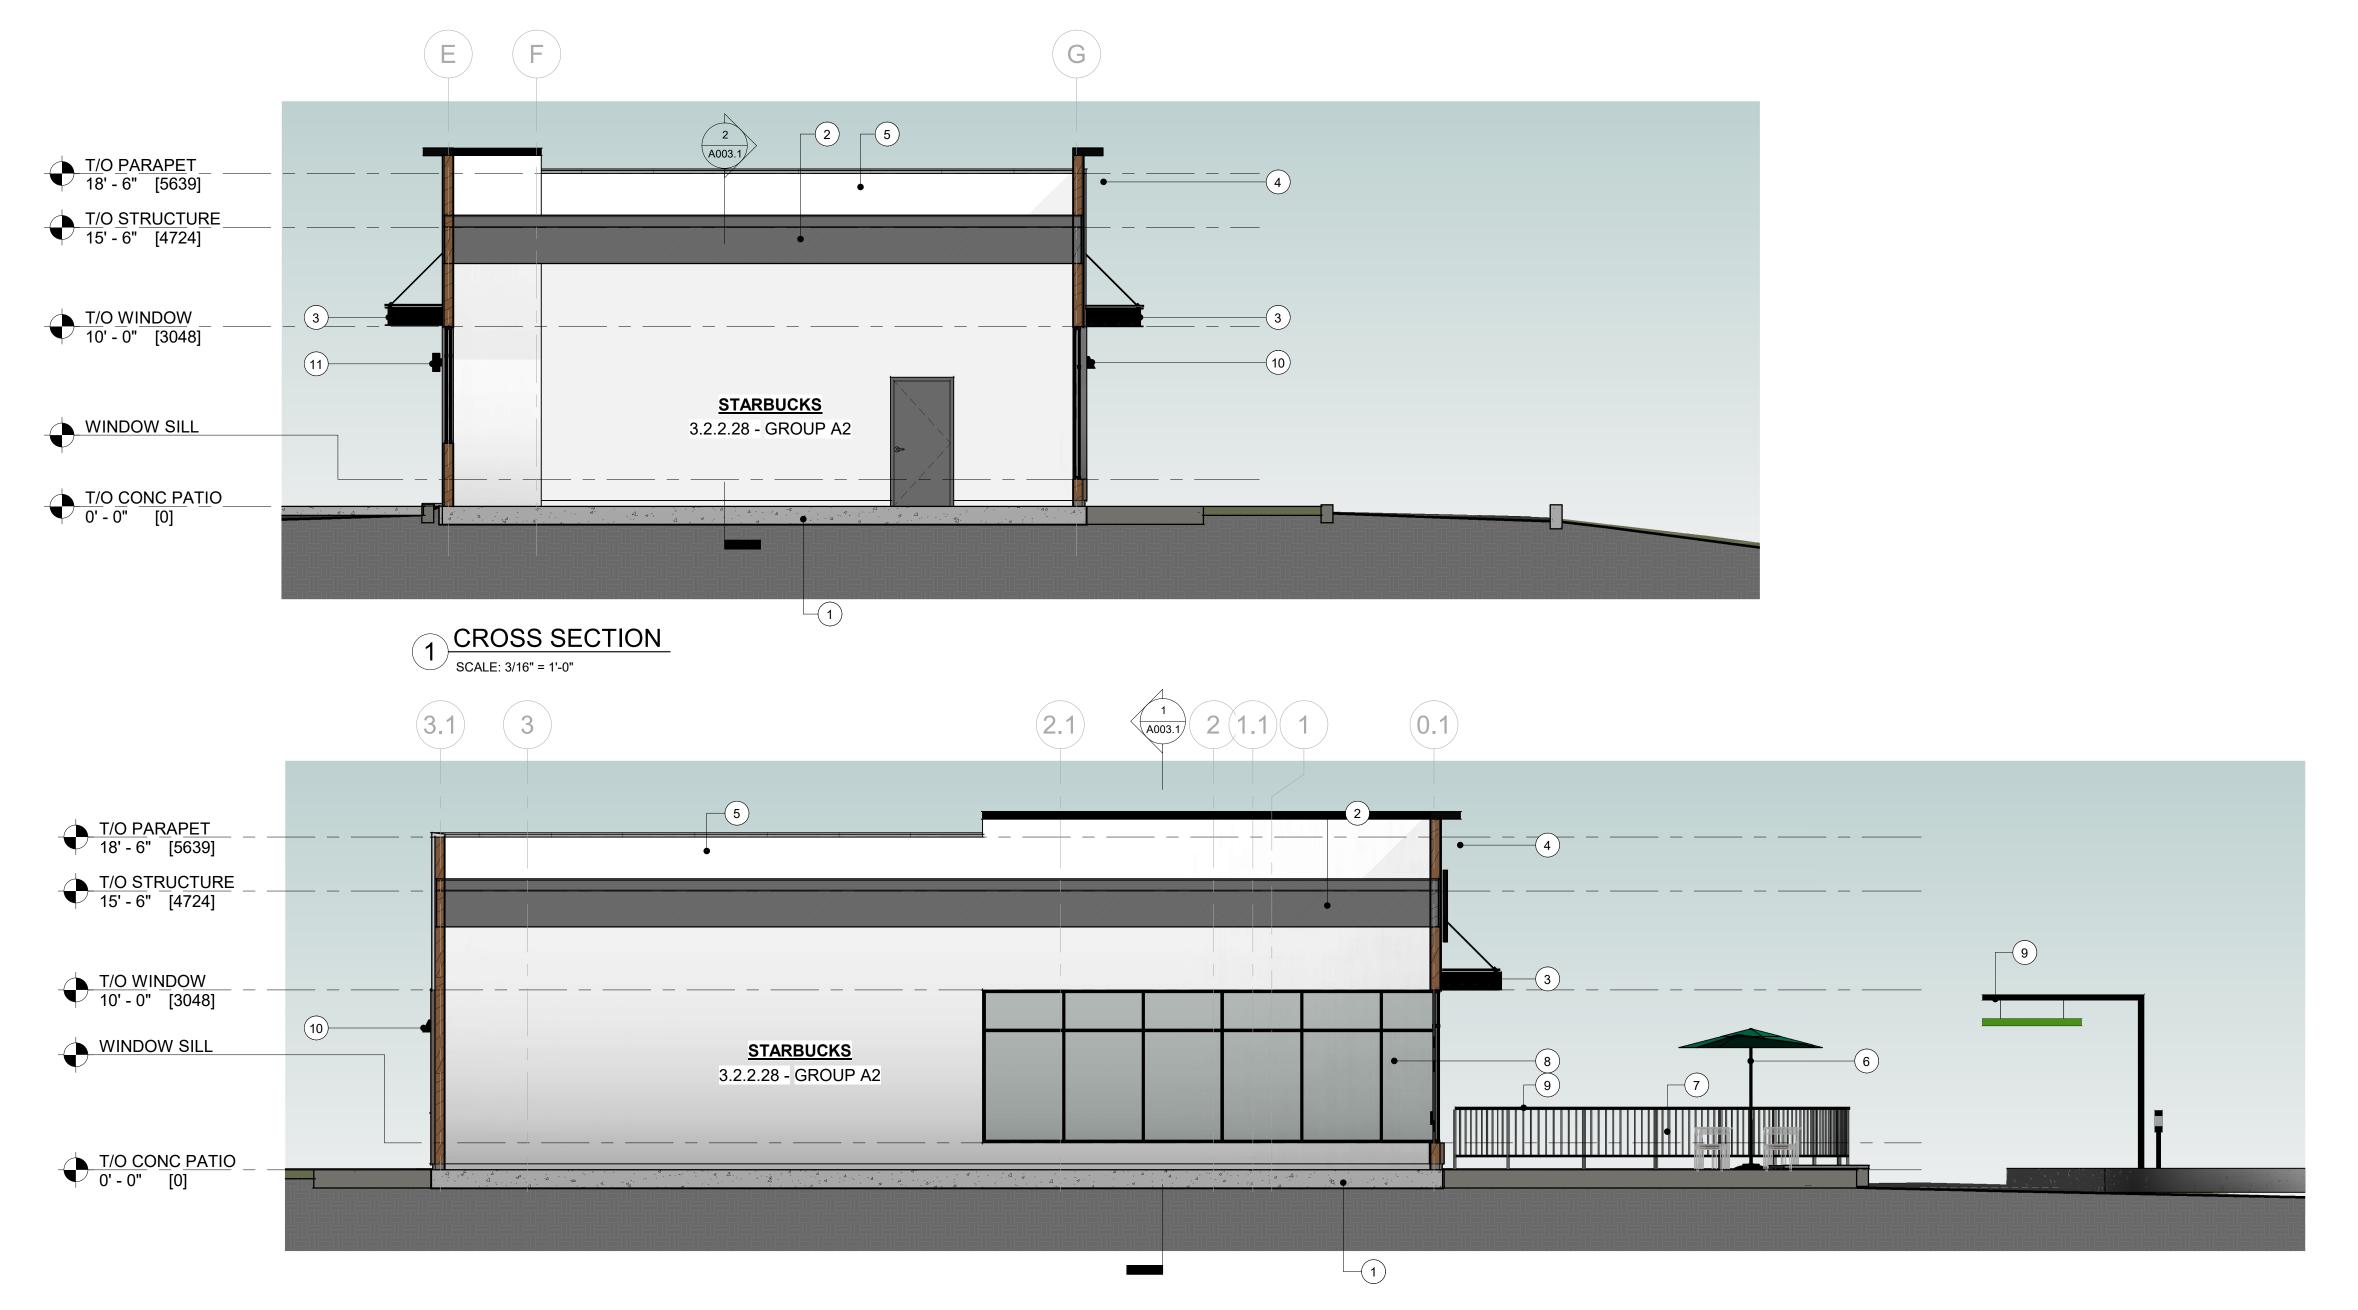

### KEYED NOTES

- 1. SLAB ON GRADE.
- 2. FLAT ROOF WITH I JOIST FRAMING.
- 3. STEEL CANOPY STRUCTURE WITH GLAZING, FINISH BLACK.
- 4. PARAPET WITH INTEGRATED LED POT LIGHTING.
- 5. PARAPET WITH SHEET METAL COPING.
- 6. SITE FURNITURE.
- 7. PATIO GUARD RAILING.
- 8. CURTAIN WALL GLAZING.
- 9. DRIVE THRU CLEARANCE BAR.
- 10. SECURITY LIGHT FIXTURES 8'-0" O/C.
- 11. WALL SCONCES AT 8'-0" O/C.