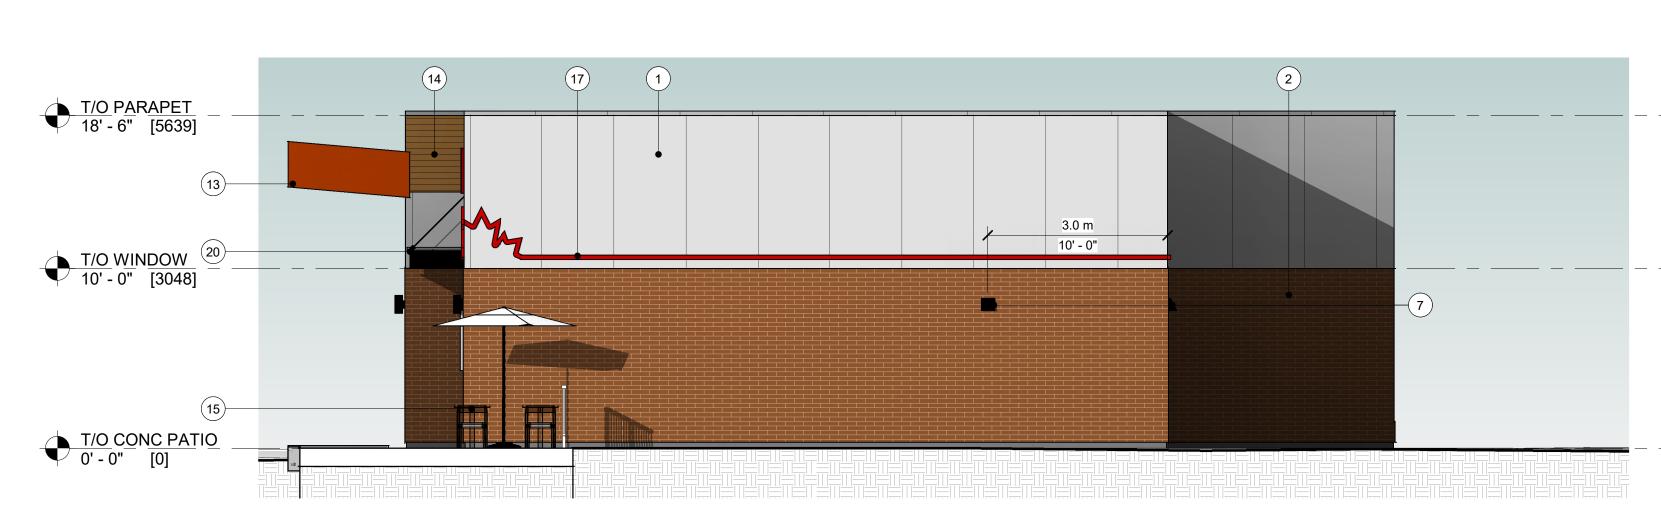

#### KEYED NOTES

- 1. 2 HR FIRE RATED WALL.
- 2. CONCRETE SLAB ON GRADE.
- 3. FLAT ROOF WITH I JOIST FRAMING.
- 4. STEEL CANOPY STRUCTURE, FINISH BLACK.
- 5. PREFINISHED SHEET METAL FRAMING TO FORM A&W BOOMERANG, FINISH: ORANGE.
- 6. PARAPET WITH INTEGRATED LED POT LIGHTING.
- 7. PARAPET WITH SHEET METAL COPING.
- 8. SITE FURNITURE.
- 9. PATIO GUARD RAILING.
- 10. CURTAIN WALL GLAZING.
- 11. DRIVE THRU CLEARANCE BAR.
- 12. ENTRANCE DOOR.
- 13. SECURITY LIGHT FIXTURES 8'-0" O/C.
- 14. WALL SCONCES AT 8'-0" O/C.

### KEYED NOTES

- 1. SLAB ON GRADE.
- 2. FLAT ROOF WITH I JOIST FRAMING.
- 3. STEEL CANOPY STRUCTURE WITH GLAZING, FINISH BLACK.
- 4. PARAPET WITH INTEGRATED LED POT LIGHTING.
- 5. PARAPET WITH SHEET METAL COPING.
- 6. SITE FURNITURE.
- 7. PATIO GUARD RAILING.
- 8. CURTAIN WALL GLAZING.
- 9. DRIVE THRU CLEARANCE BAR.
- 10. SECURITY LIGHT FIXTURES 8'-0" O/C.
- 11. WALL SCONCES AT 8'-0" O/C.