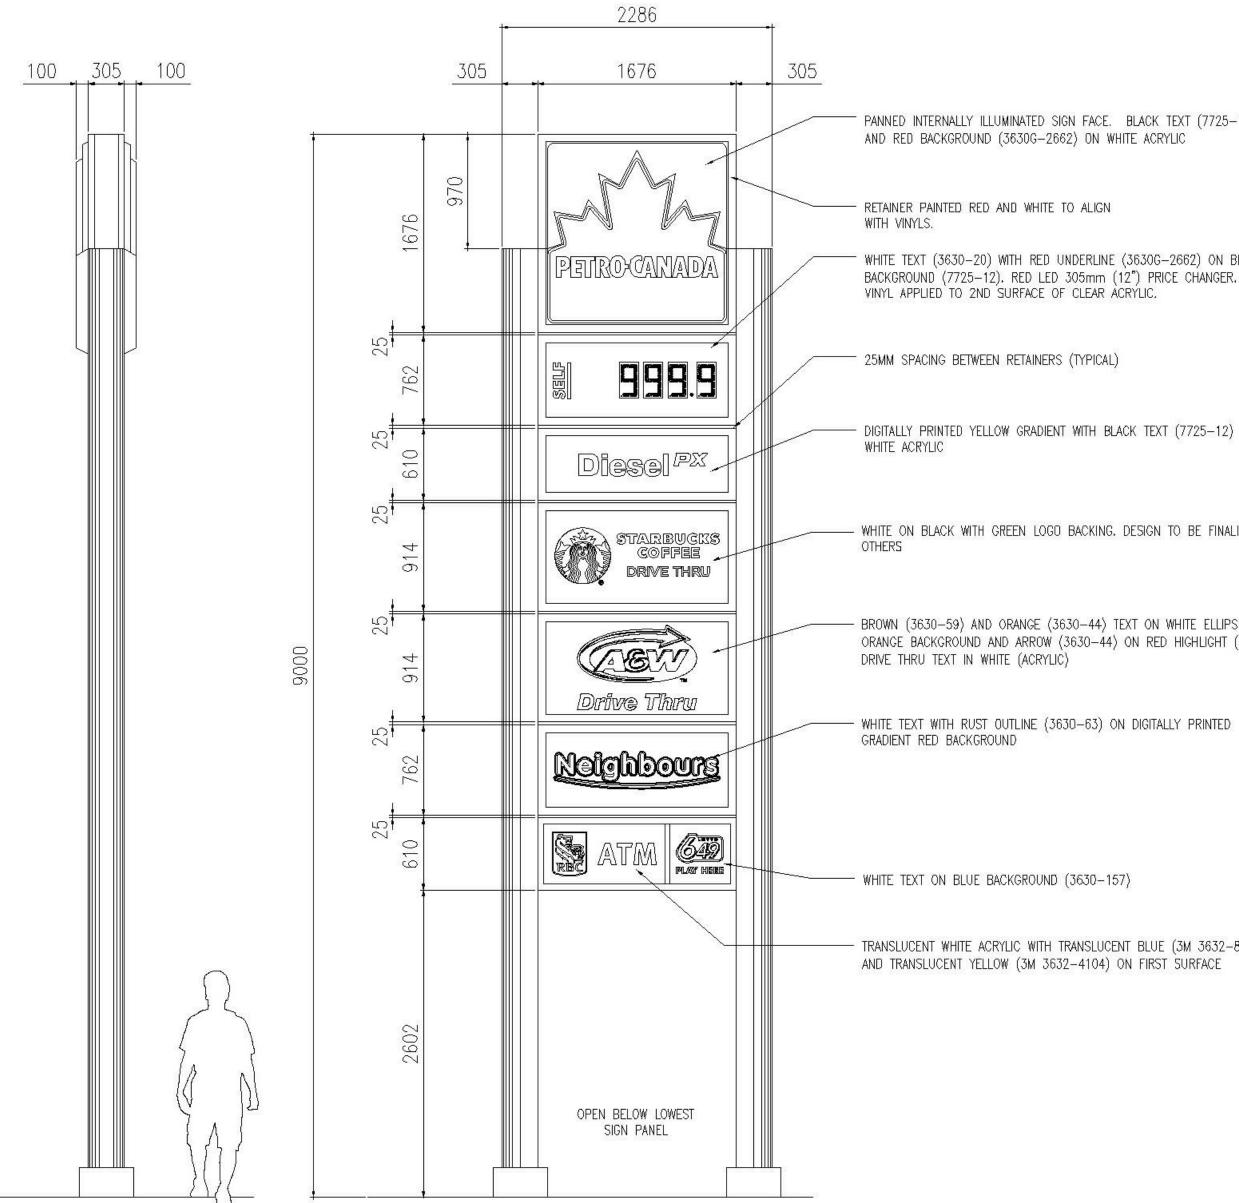

| AW                                                                                |
| CHECKED BY:                          |                                       | DJ                                                                                |

Rev Date By

CONSULTANTS

 $\rightarrow$ 

21-10-22 AW ISSUED FOR SPA

22-03-21 AW ISSUED FOR SPA REV 1

22-07-04 AW ISSUED FOR SPA REV 2

THIS DRAWING IS PROTECTED BY COPYRIGHT. CONTRACTORS MUST CHECK ALL DIMENSIONS

Castleglenn Consultants

Engineers, Project Managers & Planners

Description

23

8-31

-12-21-0185

ă

# FILE

APPROVED By Adam Brown at 1:19 pm, Nov 02, 2022

AZ

ADAM BROWN MANAGER, DEVELOPMENT REVIEW - RURAL PLANNING, REAL ESTATE & ECONOMIC DEVELOPMENT DEPARTMENT, CITY OF OTTAWA

PLAN # 18805

SHEET NUMBER:

A004.1







Front View

AND TRANSLUCENT YELLOW (3M 3632-4104) ON FIRST SURFACE

TRANSLUCENT WHITE ACRYLIC WITH TRANSLUCENT BLUE (3M 3632-8708)

BROWN (3630-59) AND ORANGE (3630-44) TEXT ON WHITE ELLIPSE WITH ORANGE BACKGROUND AND ARROW (3630-44) ON RED HIGHLIGHT (3630-43).

- WHITE ON BLACK WITH GREEN LOGO BACKING, DESIGN TO BE FINALIZED BY

DIGITALLY PRINTED YELLOW GRADIENT WITH BLACK TEXT (7725–12) ON

WHITE TEXT (3630–20) WITH RED UNDERLINE (3630G–2662) ON BLACK
 BACKGROUND (7725–12). RED LED 305mm (12") PRICE CHANGER.
 VINYL APPLIED TO 2ND SURFACE OF CLEAR ACRYLIC.

PANNED INTERNALLY ILLUMINATED SIGN FACE. BLACK TEXT (7725–12)



| RevDateByDescription221-10-22AWISSUED FOR SPA322-03-21AWISSUED FOR SPA REV 1422-07-04AWISSUED FOR SPA REV 2