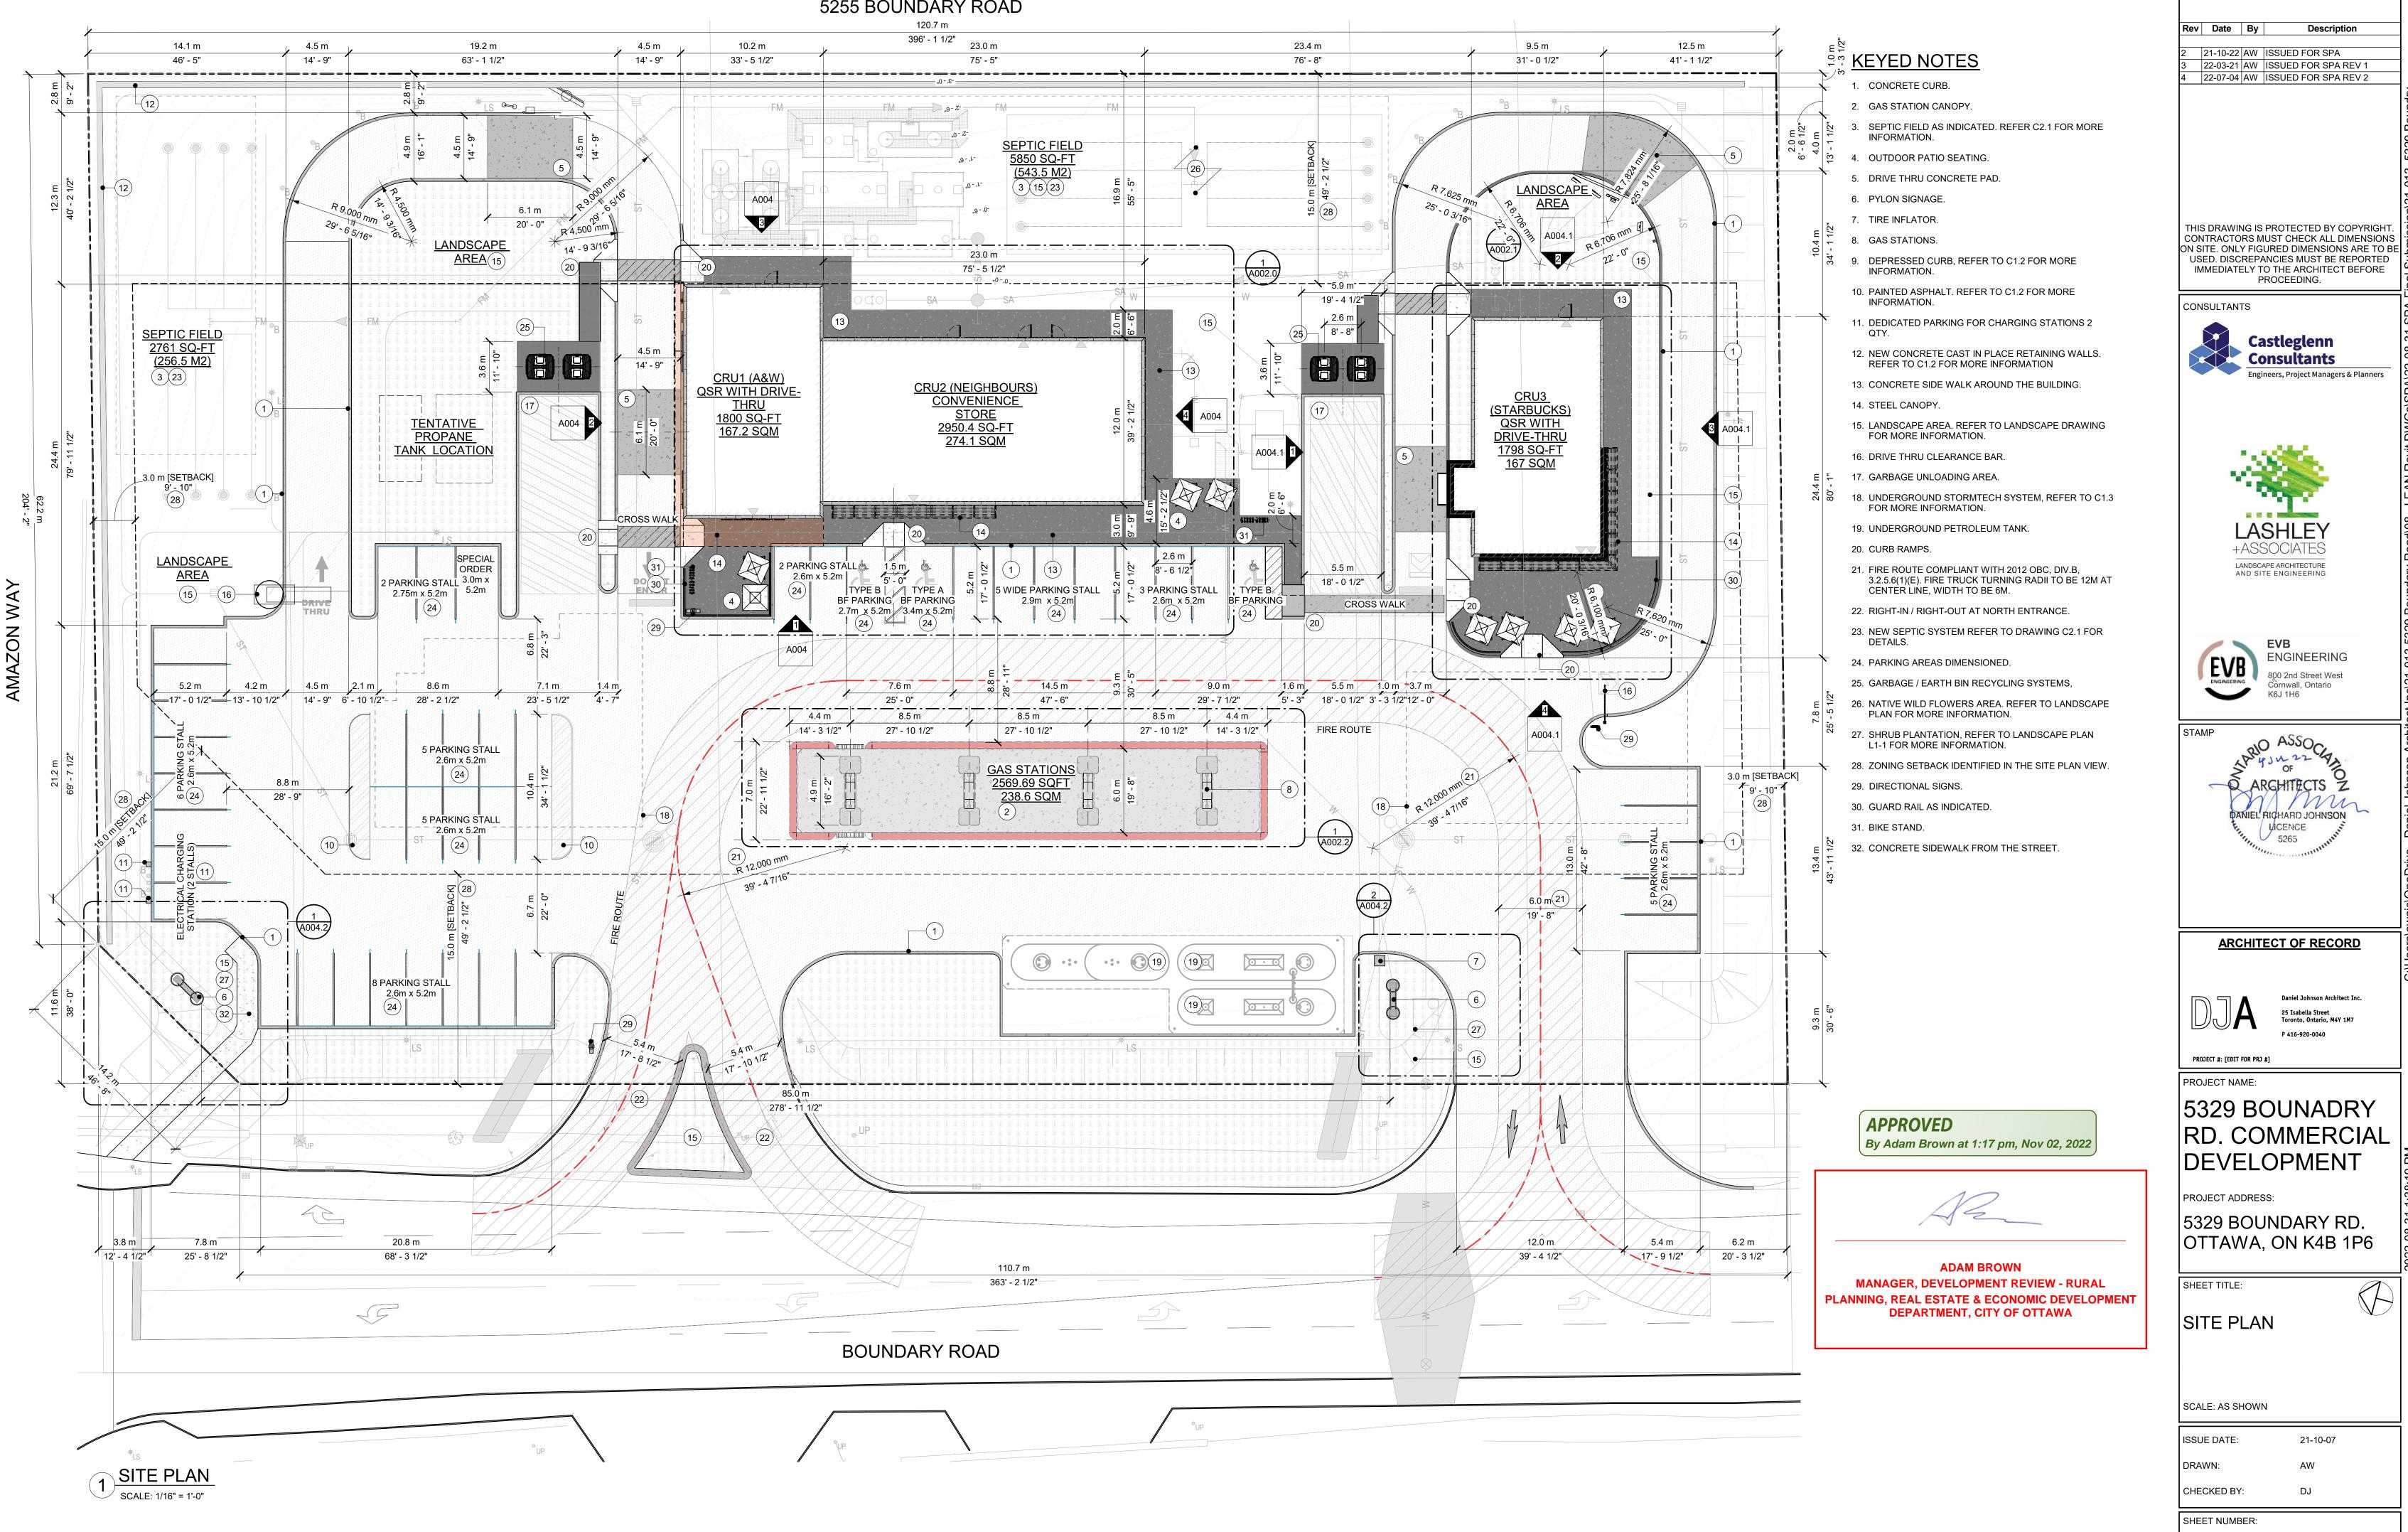

### 5255 BOUNDARY ROAD

PLAN # 18805

A001

1 IST FLOOR - PROPOSED FLOOR PLAN SCALE: 3/16" = 1'-0"

| RevDateByDescription221-10-22AWISSUED FOR SPA322-03-21AWISSUED FOR SPA REV 1422-07-04AWISSUED FOR SPA REV 2                                                                                                                                                                                                                                  | yudry                                                                        |
|----------------------------------------------------------------------------------------------------------------------------------------------------------------------------------------------------------------------------------------------------------------------------------------------------------------------------------------------|------------------------------------------------------------------------------|
| THIS DRAWING IS PROTECTED BY COPYRIGHT.         CONTRACTORS MUST CHECK ALL DIMENSIONS         ON SITE. ONLY FIGURED DIMENSIONS ARE TO BE         USED. DISCREPANCIES MUST BE REPORTED         IMMEDIATELY TO THE ARCHITECT BEFORE         PROCEEDING.         CONSULTANTS         CONSULTANTS         Engineers, Project Managers & Planners | Gs\SPA\22-08-31 SPA Final Submission\21-013_5329 Boundry                     |
| LASHLEY<br>+ASSOCIATES<br>LANDSCAPE ARCHITECTURE<br>AND SITE ENGINEERING                                                                                                                                                                                                                                                                     | Daniel Johnson Architect Inc/21-013 5329 Boundary Road\08 - LEAN Revit DWGs\ |
| EVB<br>ENGINEERING<br>800 2nd Street West<br>Cornwall, Ontario<br>K6J 1H6                                                                                                                                                                                                                                                                    | tect Inc/21-013 5329                                                         |
| STAMP<br>ARCHITECTS Z<br>DANIEL RICHARD JOHNSON<br>LICENCE<br>5265                                                                                                                                                                                                                                                                           | Drive -<br>rvt                                                               |
| ARCHITECT OF RECORD                                                                                                                                                                                                                                                                                                                          | :\Users\owais\OneI<br>?oad_22-08-31 SPA                                      |
| Daniel Johnson Architect Inc.<br>25 Isabella Street<br>Toronto, Ontario, M4Y 1M7<br>P 416-920-0040<br>PROJECT #: [EDIT FOR PRJ #]                                                                                                                                                                                                            | ΟĽ                                                                           |
| PROJECT NAME:<br>5329 BOUNADRY<br>RD. COMMERCIAL<br>DEVELOPMENT<br>PROJECT ADDRESS:<br>5329 BOUNDARY RD.<br>OTTAWA, ON K4B 1P6                                                                                                                                                                                                               | 2022-08-31 1:38:30 PM                                                        |
| SHEET TITLE:<br>FLOOR PLANS -<br>STARBUCKS                                                                                                                                                                                                                                                                                                   | <u>50</u>                                                                    |
| SCALE: AS SHOWN                                                                                                                                                                                                                                                                                                                              |                                                                              |
| ISSUE DATE: 21-10-07<br>DRAWN: AW<br>CHECKED BY: DJ                                                                                                                                                                                                                                                                                          | # D07-12-21-0185                                                             |
| CHECKED BY: DJ<br>SHEET NUMBER:<br>A002.1<br>PLAN # 18805                                                                                                                                                                                                                                                                                    | FILE # D07-                                                                  |