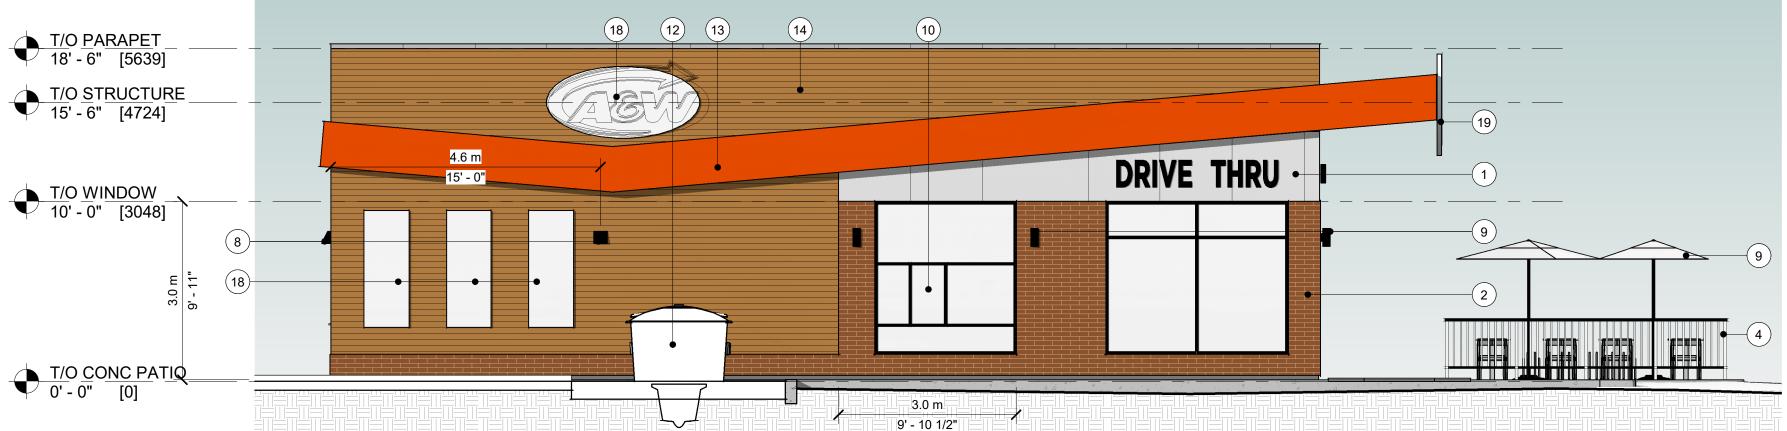

#### KEYED NOTES

- 1. 2 HR FIRE RATED WALL.
- 2. CONCRETE SLAB ON GRADE.
- 3. FLAT ROOF WITH I JOIST FRAMING.
- 4. STEEL CANOPY STRUCTURE, FINISH BLACK.
- 5. PREFINISHED SHEET METAL FRAMING TO FORM A&W BOOMERANG, FINISH: ORANGE.
- 6. PARAPET WITH INTEGRATED LED POT LIGHTING.
- 7. PARAPET WITH SHEET METAL COPING.
- 8. SITE FURNITURE.
- 9. PATIO GUARD RAILING.
- 10. CURTAIN WALL GLAZING.
- 11. DRIVE THRU CLEARANCE BAR.
- 12. ENTRANCE DOOR.
- 13. SECURITY LIGHT FIXTURES 8'-0" O/C.
- 14. WALL SCONCES AT 8'-0" O/C.

### KEYED NOTES

- 1. SLAB ON GRADE.
- 2. FLAT ROOF WITH I JOIST FRAMING.
- 3. STEEL CANOPY STRUCTURE WITH GLAZING, FINISH BLACK.
- 4. PARAPET WITH INTEGRATED LED POT LIGHTING.
- 5. PARAPET WITH SHEET METAL COPING.
- 6. SITE FURNITURE.
- 7. PATIO GUARD RAILING.
- 8. CURTAIN WALL GLAZING.
- 9. DRIVE THRU CLEARANCE BAR.
- 10. SECURITY LIGHT FIXTURES 8'-0" O/C.
- 11. WALL SCONCES AT 8'-0" O/C.