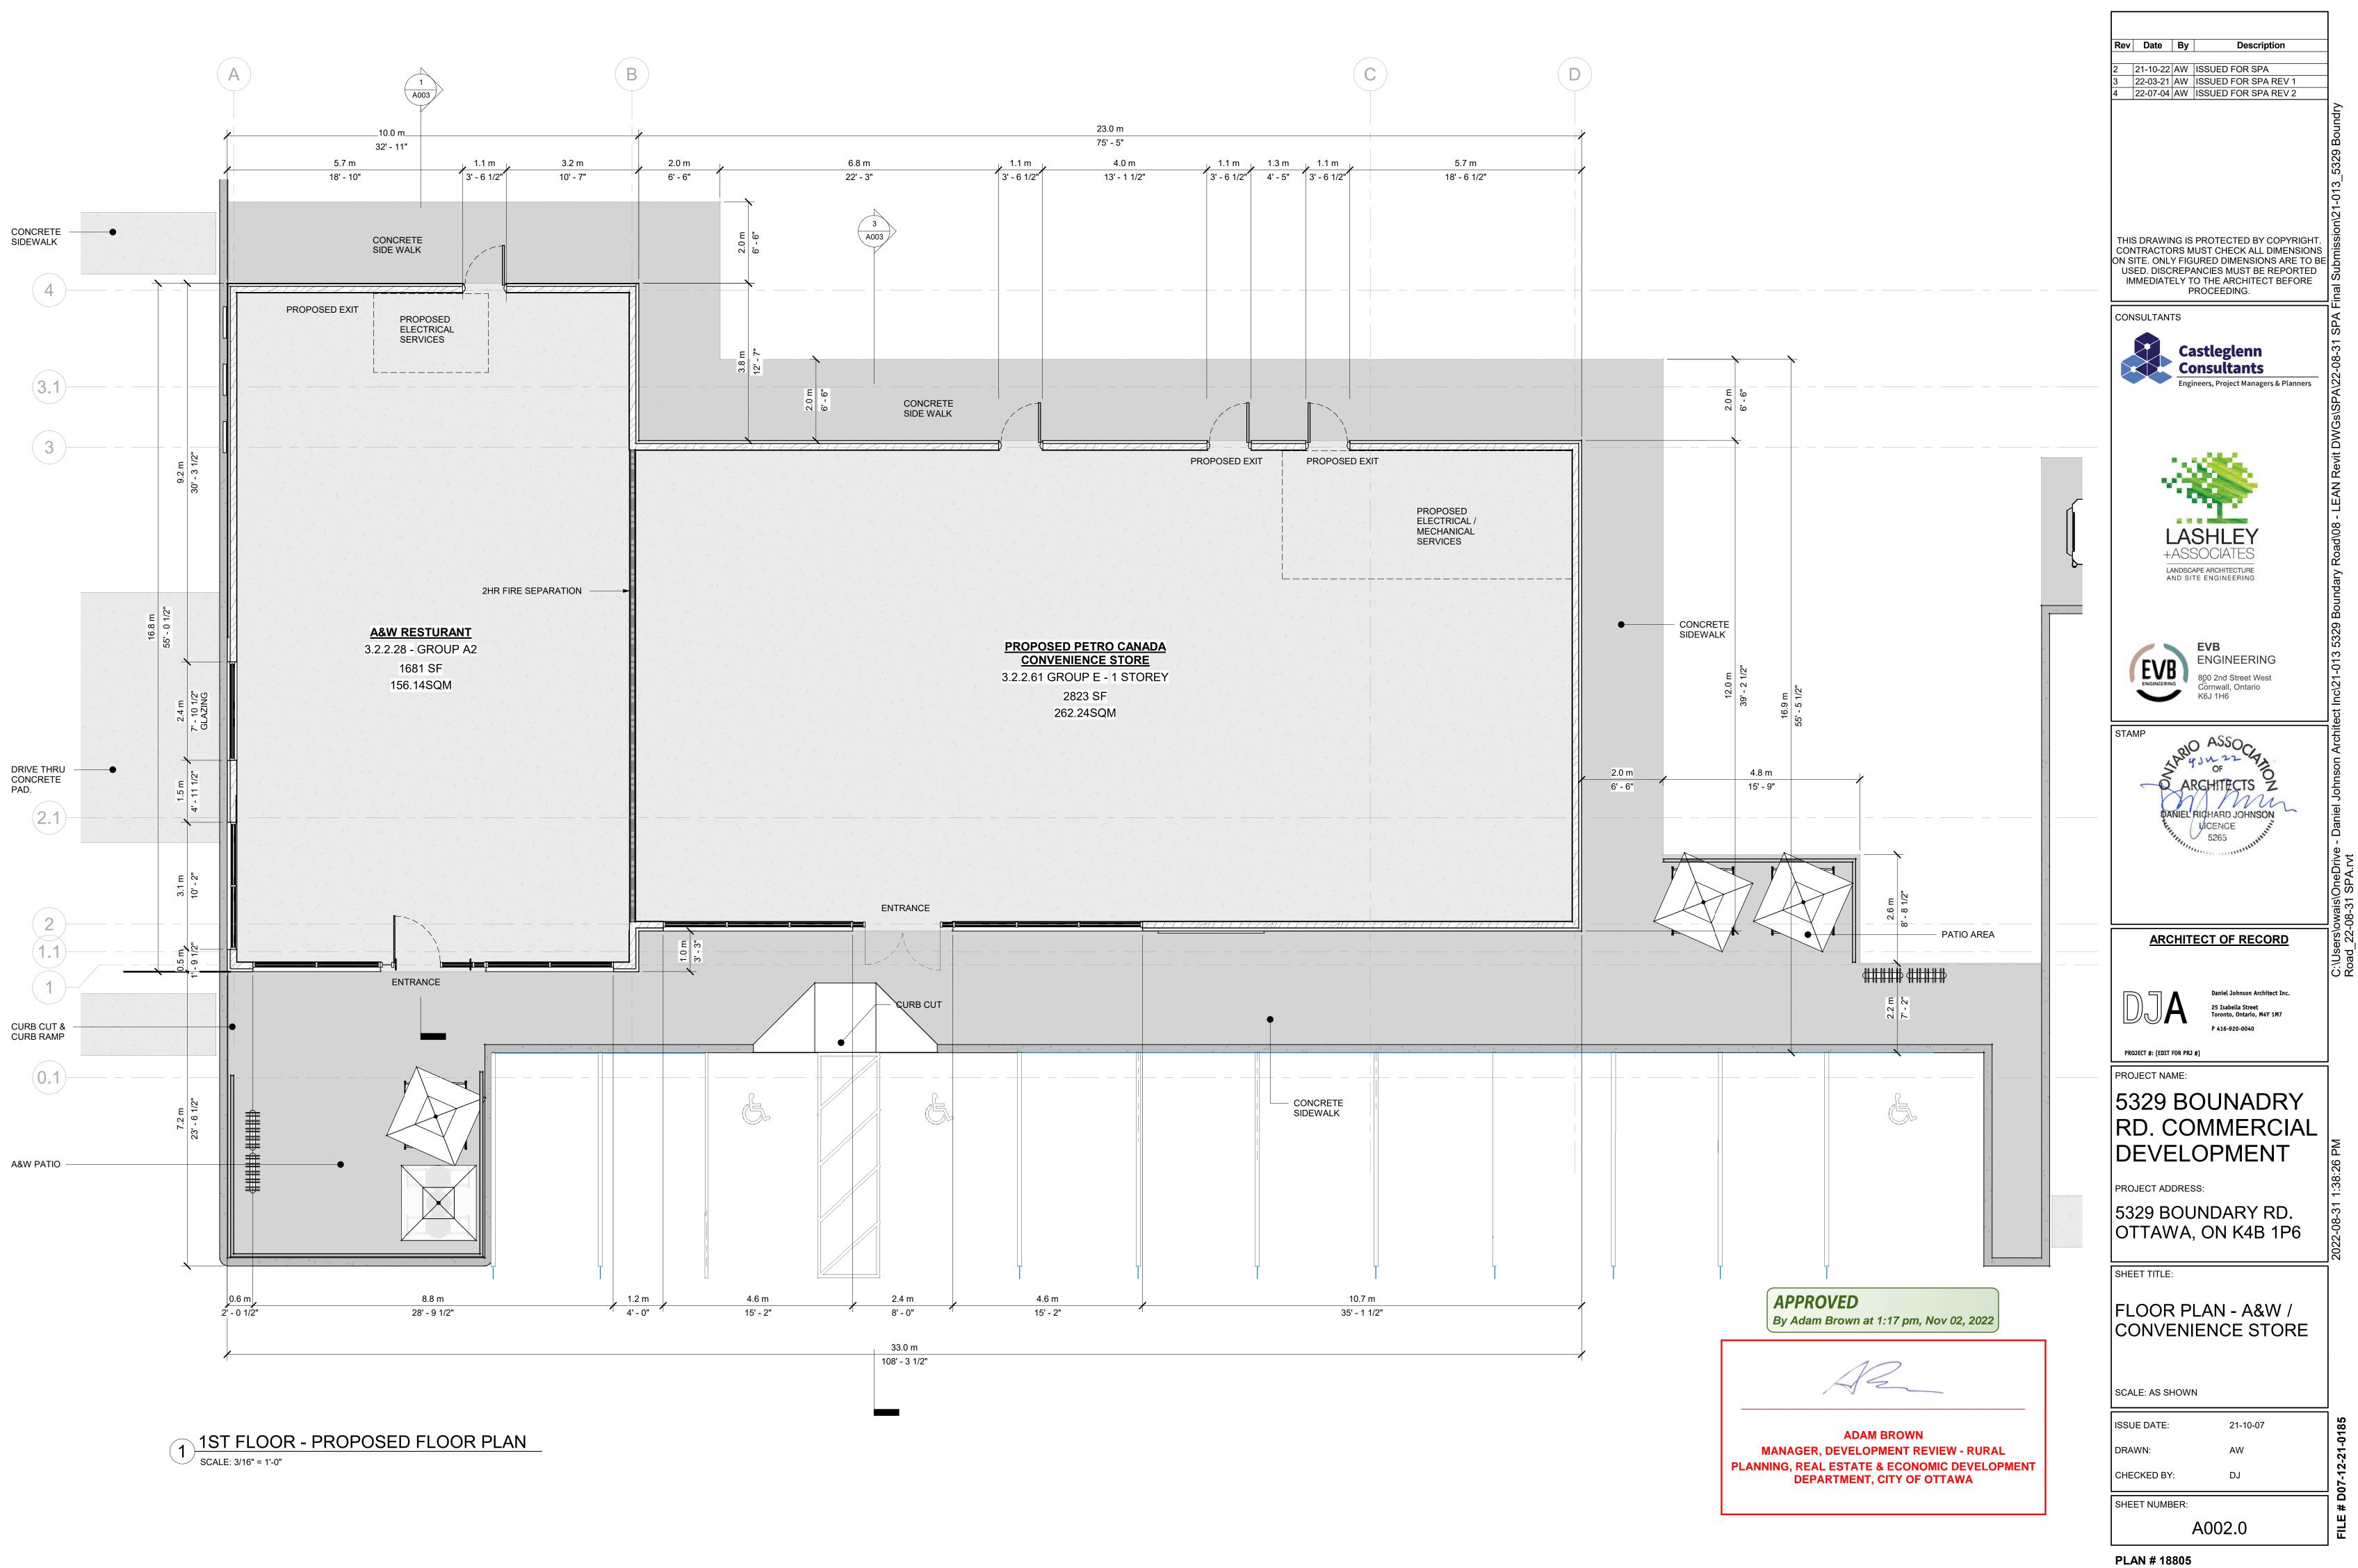

### 5255 BOUNDARY ROAD

PLAN # 18805

A001

1 IST FLOOR - PROPOSED FLOOR PLAN SCALE: 3/16" = 1'-0"

| RevDateByDescription221-10-22AWISSUED FOR SPA322-03-21AWISSUED FOR SPA REV 1422-07-04AWISSUED FOR SPA REV 2                                                                                                                                                                                                                                  | yudry                                                                        |
|----------------------------------------------------------------------------------------------------------------------------------------------------------------------------------------------------------------------------------------------------------------------------------------------------------------------------------------------|------------------------------------------------------------------------------|
| THIS DRAWING IS PROTECTED BY COPYRIGHT.         CONTRACTORS MUST CHECK ALL DIMENSIONS         ON SITE. ONLY FIGURED DIMENSIONS ARE TO BE         USED. DISCREPANCIES MUST BE REPORTED         IMMEDIATELY TO THE ARCHITECT BEFORE         PROCEEDING.         CONSULTANTS         CONSULTANTS         Engineers, Project Managers & Planners | Gs\SPA\22-08-31 SPA Final Submission\21-013_5329 Boundry                     |
| LASHLEY<br>+ASSOCIATES<br>LANDSCAPE ARCHITECTURE<br>AND SITE ENGINEERING                                                                                                                                                                                                                                                                     | Daniel Johnson Architect Inc/21-013 5329 Boundary Road\08 - LEAN Revit DWGs\ |
| EVB<br>ENGINEERING<br>800 2nd Street West<br>Cornwall, Ontario<br>K6J 1H6                                                                                                                                                                                                                                                                    | tect Inc/21-013 5329                                                         |
| STAMP<br>ARCHITECTS Z<br>DANIEL RICHARD JOHNSON<br>LICENCE<br>5265                                                                                                                                                                                                                                                                           | Drive -<br>rvt                                                               |
| ARCHITECT OF RECORD                                                                                                                                                                                                                                                                                                                          | :\Users\owais\OneI<br>?oad_22-08-31 SPA                                      |
| Daniel Johnson Architect Inc.<br>25 Isabella Street<br>Toronto, Ontario, M4Y 1M7<br>P 416-920-0040<br>PROJECT #: [EDIT FOR PRJ #]                                                                                                                                                                                                            | ΟĽ                                                                           |
| PROJECT NAME:<br>5329 BOUNADRY<br>RD. COMMERCIAL<br>DEVELOPMENT<br>PROJECT ADDRESS:<br>5329 BOUNDARY RD.<br>OTTAWA, ON K4B 1P6                                                                                                                                                                                                               | 2022-08-31 1:38:30 PM                                                        |
| SHEET TITLE:<br>FLOOR PLANS -<br>STARBUCKS                                                                                                                                                                                                                                                                                                   | <u>50</u>                                                                    |
| SCALE: AS SHOWN                                                                                                                                                                                                                                                                                                                              |                                                                              |
| ISSUE DATE: 21-10-07<br>DRAWN: AW<br>CHECKED BY: DJ                                                                                                                                                                                                                                                                                          | # D07-12-21-0185                                                             |
| CHECKED BY: DJ<br>SHEET NUMBER:<br>A002.1<br>PLAN # 18805                                                                                                                                                                                                                                                                                    | FILE # D07-                                                                  |