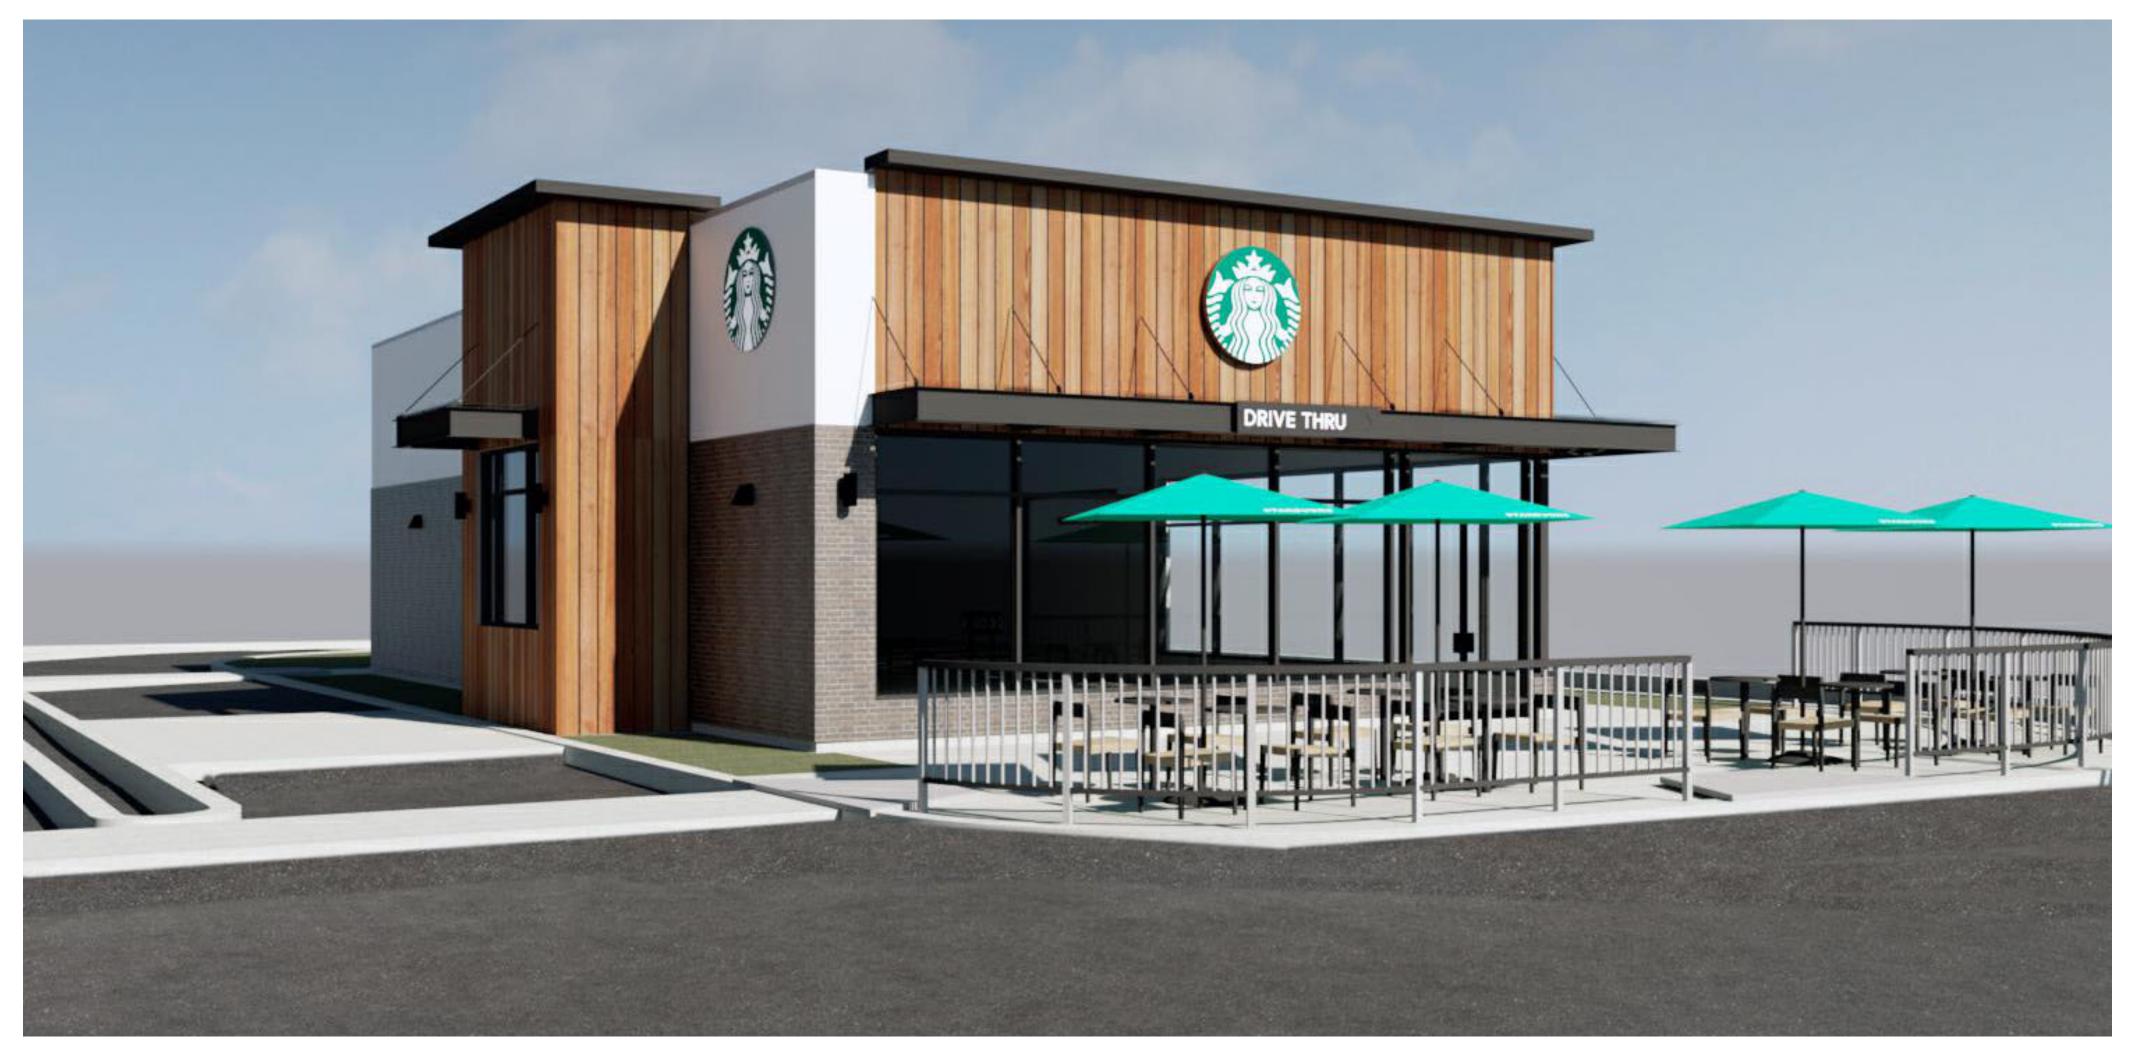

### KEYED NOTES

- 1. SLAB ON GRADE.
- 2. FLAT ROOF WITH I JOIST FRAMING.
- 3. STEEL CANOPY STRUCTURE WITH GLAZING, FINISH BLACK.
- 4. PARAPET WITH INTEGRATED LED POT LIGHTING.
- 5. PARAPET WITH SHEET METAL COPING.
- 6. SITE FURNITURE.
- 7. PATIO GUARD RAILING.
- 8. CURTAIN WALL GLAZING.
- 9. DRIVE THRU CLEARANCE BAR.
- 10. SECURITY LIGHT FIXTURES 8'-0" O/C.
- 11. WALL SCONCES AT 8'-0" O/C.