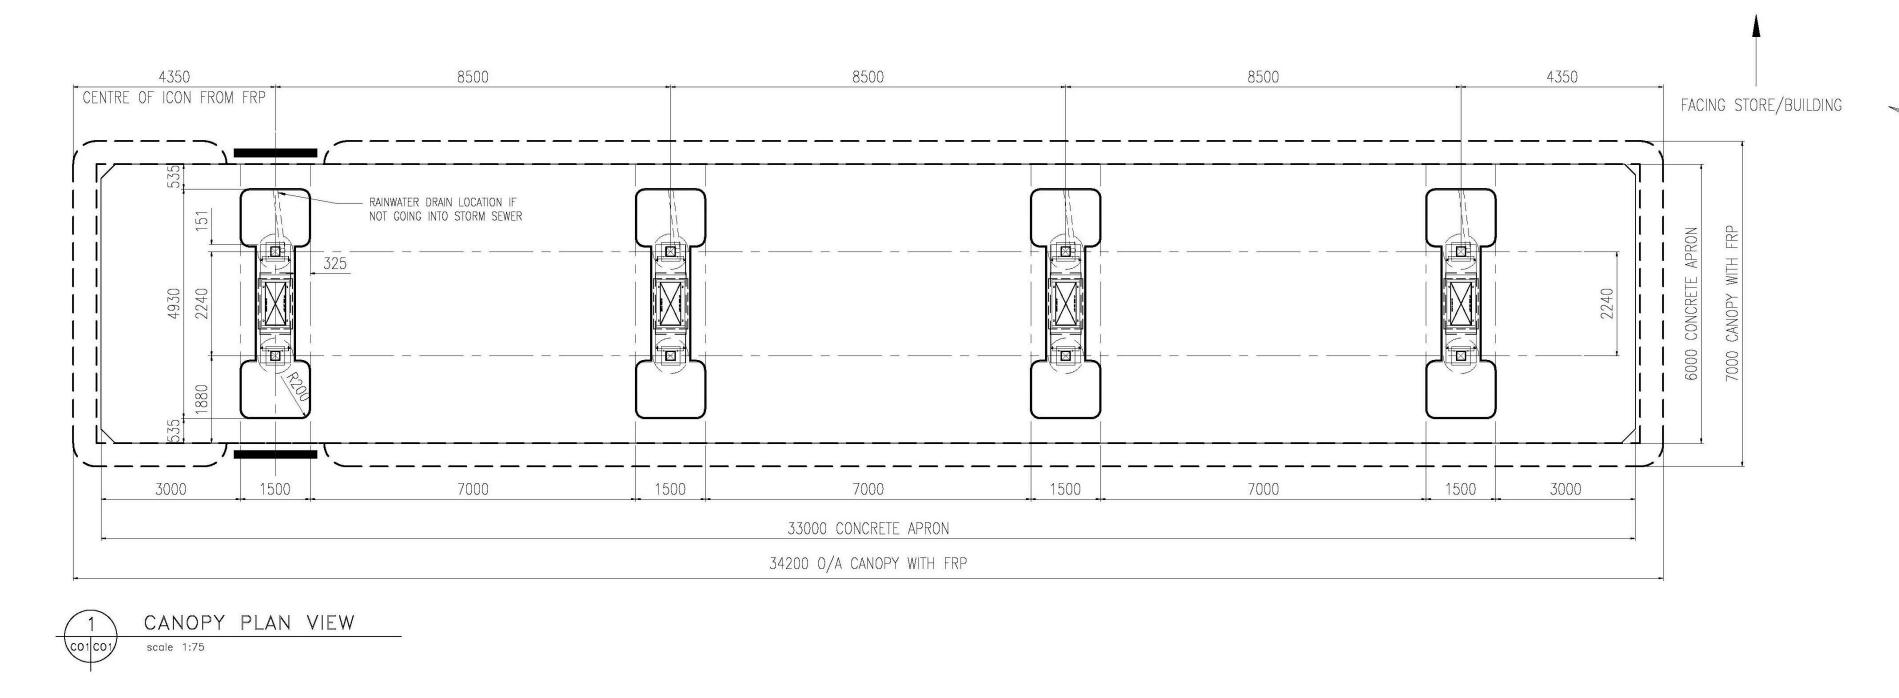

### 5255 BOUNDARY ROAD

PLAN # 18805

A001

1 IST FLOOR - PROPOSED FLOOR PLAN SCALE: 3/16" = 1'-0"

| RevDateByDescription221-10-22AWISSUED FOR SPA322-03-21AWISSUED FOR SPA REV 1422-07-04AWISSUED FOR SPA REV 2                                                                                                                                                                                                                                  | yudry                                                                        |
|----------------------------------------------------------------------------------------------------------------------------------------------------------------------------------------------------------------------------------------------------------------------------------------------------------------------------------------------|------------------------------------------------------------------------------|
| THIS DRAWING IS PROTECTED BY COPYRIGHT.         CONTRACTORS MUST CHECK ALL DIMENSIONS         ON SITE. ONLY FIGURED DIMENSIONS ARE TO BE         USED. DISCREPANCIES MUST BE REPORTED         IMMEDIATELY TO THE ARCHITECT BEFORE         PROCEEDING.         CONSULTANTS         CONSULTANTS         Engineers, Project Managers & Planners | Gs\SPA\22-08-31 SPA Final Submission\21-013_5329 Boundry                     |
| LASHLEY<br>+ASSOCIATES<br>LANDSCAPE ARCHITECTURE<br>AND SITE ENGINEERING                                                                                                                                                                                                                                                                     | Daniel Johnson Architect Inc/21-013 5329 Boundary Road\08 - LEAN Revit DWGs\ |
| EVB<br>ENGINEERING<br>800 2nd Street West<br>Cornwall, Ontario<br>K6J 1H6                                                                                                                                                                                                                                                                    | tect Inc/21-013 5329                                                         |
| STAMP<br>ARCHITECTS Z<br>DANIEL RICHARD JOHNSON<br>LICENCE<br>5265                                                                                                                                                                                                                                                                           | Drive -<br>rvt                                                               |
| ARCHITECT OF RECORD                                                                                                                                                                                                                                                                                                                          | :\Users\owais\OneI<br>?oad_22-08-31 SPA                                      |
| Daniel Johnson Architect Inc.<br>25 Isabella Street<br>Toronto, Ontario, M4Y 1M7<br>P 416-920-0040<br>PROJECT #: [EDIT FOR PRJ #]                                                                                                                                                                                                            | ΟĽ                                                                           |
| PROJECT NAME:<br>5329 BOUNADRY<br>RD. COMMERCIAL<br>DEVELOPMENT<br>PROJECT ADDRESS:<br>5329 BOUNDARY RD.<br>OTTAWA, ON K4B 1P6                                                                                                                                                                                                               | 2022-08-31 1:38:30 PM                                                        |
| SHEET TITLE:<br>FLOOR PLANS -<br>STARBUCKS                                                                                                                                                                                                                                                                                                   | <u>50</u>                                                                    |
| SCALE: AS SHOWN                                                                                                                                                                                                                                                                                                                              |                                                                              |
| ISSUE DATE: 21-10-07<br>DRAWN: AW<br>CHECKED BY: DJ                                                                                                                                                                                                                                                                                          | # D07-12-21-0185                                                             |
| CHECKED BY: DJ<br>SHEET NUMBER:<br>A002.1<br>PLAN # 18805                                                                                                                                                                                                                                                                                    | FILE # D07-                                                                  |

|                       | <b>Rev</b><br>2<br>3 | / Date<br>21-10-22<br>22-03-21    |                                     | Descri                                                                                   | A                                      | -                                                        |
|-----------------------|----------------------|-----------------------------------|-------------------------------------|------------------------------------------------------------------------------------------|----------------------------------------|----------------------------------------------------------|
|                       | 4                    | 22-03-21                          |                                     | SSUED FOR SP                                                                             |                                        | ldry                                                     |
|                       |                      |                                   |                                     |                                                                                          |                                        | 5329 Boundry                                             |
|                       |                      |                                   |                                     |                                                                                          |                                        |                                                          |
|                       |                      |                                   |                                     |                                                                                          |                                        | on/21-0                                                  |
|                       | CC<br>ON<br>U        | NTRACTO<br>SITE. ONL<br>SED. DISC | ORS MU<br>Y FIGU<br>REPAN<br>ELY TO | ROTECTED BY<br>ST CHECK ALL<br>RED DIMENSIO<br>ICIES MUST BE<br>THE ARCHITE<br>OCEEDING. | DIMENSIONS<br>NS ARE TO BE<br>REPORTED | Final Submission/21-013                                  |
|                       | СО                   |                                   | TS                                  |                                                                                          |                                        | SPA                                                      |
|                       |                      |                                   | Col                                 | stleglenn<br>nsultants<br>eers, Project Manag                                            |                                        | Gs\SPA\22-08-31                                          |
|                       |                      |                                   |                                     | CIATES<br>EARCHITECTURE<br>ENGINEERING                                                   |                                        | Boundary Road\08 - LEAN Revit DW(                        |
|                       |                      | EV                                |                                     | EVB<br>ENGINEERIN<br>300 2nd Street We<br>Cornwall, Ontario<br>(6J 1H6                   |                                        | 5329                                                     |
|                       | ST                   | AMP                               | ARY<br>ARY<br>INIEL RI              | ASSO<br>OF<br>CHITECTS<br>CHARD JOHNSO<br>ACENCE<br>5265                                 | NON SN'                                | DeDrive - Daniel Johnson Architect Inc/21-013<br>SPA.rvt |
|                       |                      | ARC                               | CHITE                               | CT OF REC                                                                                | ORD                                    | C:\Users\owais\OneDrive<br>Road_22-08-31 SPA.rvt         |
|                       |                      | DJ                                | 4                                   | Daniel Johnson Arch<br>25 Isabella Street<br>Toronto, Ontario, M<br>P 416-920-0040       |                                        |                                                          |
|                       | PR                   | OJECT #: [EDIT                    | ME:                                 | DUNAE                                                                                    | DRY                                    |                                                          |
|                       | _                    |                                   |                                     | MMER<br>DPMEI                                                                            |                                        | Md                                                       |
|                       |                      | OJECT AD                          |                                     |                                                                                          |                                        | 1:38:35                                                  |
| Nov 02, 2022          |                      |                                   |                                     | NDARY<br>ON K4B                                                                          |                                        | 2022-08-31 1:38:35 PM                                    |
|                       | SH                   | EET TITLE                         | :                                   |                                                                                          |                                        | ]∺<br>]                                                  |
|                       | G                    | AS S                              | TAT                                 | ION                                                                                      |                                        |                                                          |
| EW - RURAL            |                      |                                   |                                     |                                                                                          |                                        |                                                          |
| C DEVELOPMENT<br>TAWA | sc                   | ALE: AS S                         | HOWN                                |                                                                                          |                                        |                                                          |
|                       | •                    | UE DATE:                          |                                     | 21-10-07                                                                                 | ,                                      | -0185                                                    |
|                       |                      | AWN:<br>ECKED BY                  | <i>(</i> :                          | AW<br>DJ                                                                                 |                                        | -12-21                                                   |
|                       | SH                   | EET NUME                          | BER:                                |                                                                                          |                                        | FILE # D07-12-21-0185                                    |
|                       |                      |                                   | A                                   | 002.2                                                                                    |                                        |                                                          |
|                       | PL                   | .AN # 18                          | 805                                 |                                                                                          |                                        |                                                          |