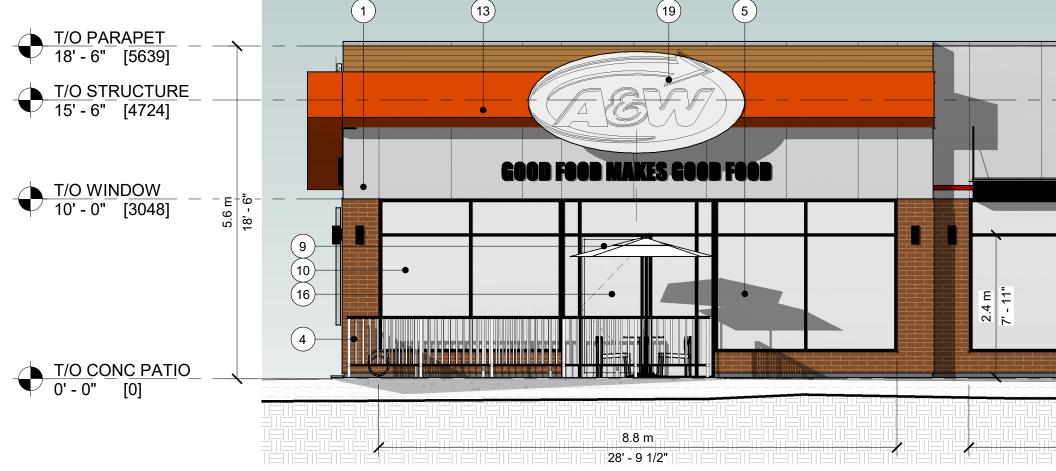

#### KEYED NOTES

- 1. 2 HR FIRE RATED WALL.
- 2. CONCRETE SLAB ON GRADE.
- 3. FLAT ROOF WITH I JOIST FRAMING.
- 4. STEEL CANOPY STRUCTURE, FINISH BLACK.
- 5. PREFINISHED SHEET METAL FRAMING TO FORM A&W BOOMERANG, FINISH: ORANGE.
- 6. PARAPET WITH INTEGRATED LED POT LIGHTING.
- 7. PARAPET WITH SHEET METAL COPING.
- 8. SITE FURNITURE.
- 9. PATIO GUARD RAILING.
- 10. CURTAIN WALL GLAZING.
- 11. DRIVE THRU CLEARANCE BAR.
- 12. ENTRANCE DOOR.
- 13. SECURITY LIGHT FIXTURES 8'-0" O/C.
- 14. WALL SCONCES AT 8'-0" O/C.

### KEYED NOTES

- 1. SLAB ON GRADE.
- 2. FLAT ROOF WITH I JOIST FRAMING.
- 3. STEEL CANOPY STRUCTURE WITH GLAZING, FINISH BLACK.
- 4. PARAPET WITH INTEGRATED LED POT LIGHTING.
- 5. PARAPET WITH SHEET METAL COPING.
- 6. SITE FURNITURE.
- 7. PATIO GUARD RAILING.
- 8. CURTAIN WALL GLAZING.
- 9. DRIVE THRU CLEARANCE BAR.
- 10. SECURITY LIGHT FIXTURES 8'-0" O/C.
- 11. WALL SCONCES AT 8'-0" O/C.