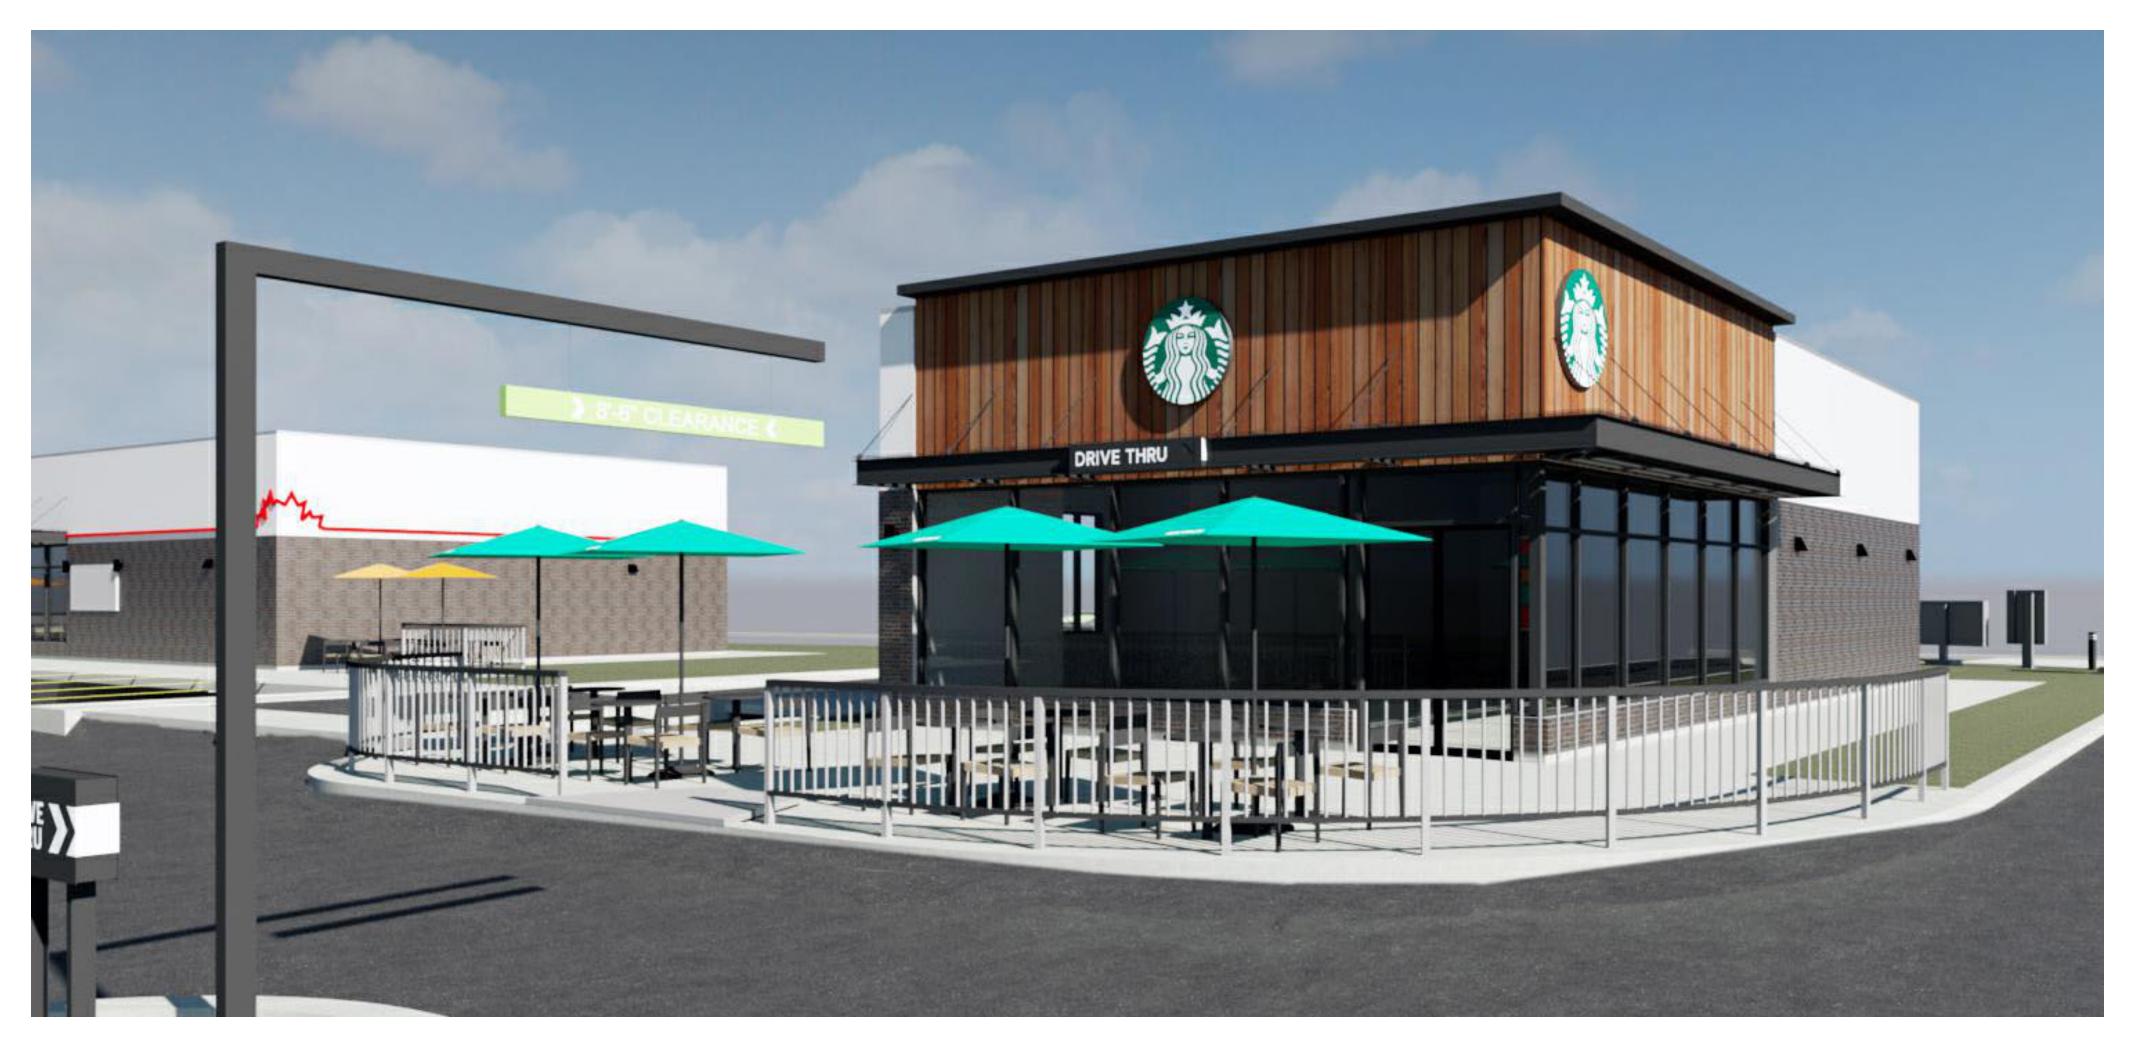

### KEYED NOTES

- 1. SLAB ON GRADE.
- 2. FLAT ROOF WITH I JOIST FRAMING.
- 3. STEEL CANOPY STRUCTURE WITH GLAZING, FINISH BLACK.
- 4. PARAPET WITH INTEGRATED LED POT LIGHTING.
- 5. PARAPET WITH SHEET METAL COPING.
- 6. SITE FURNITURE.
- 7. PATIO GUARD RAILING.
- 8. CURTAIN WALL GLAZING.
- 9. DRIVE THRU CLEARANCE BAR.
- 10. SECURITY LIGHT FIXTURES 8'-0" O/C.
- 11. WALL SCONCES AT 8'-0" O/C.