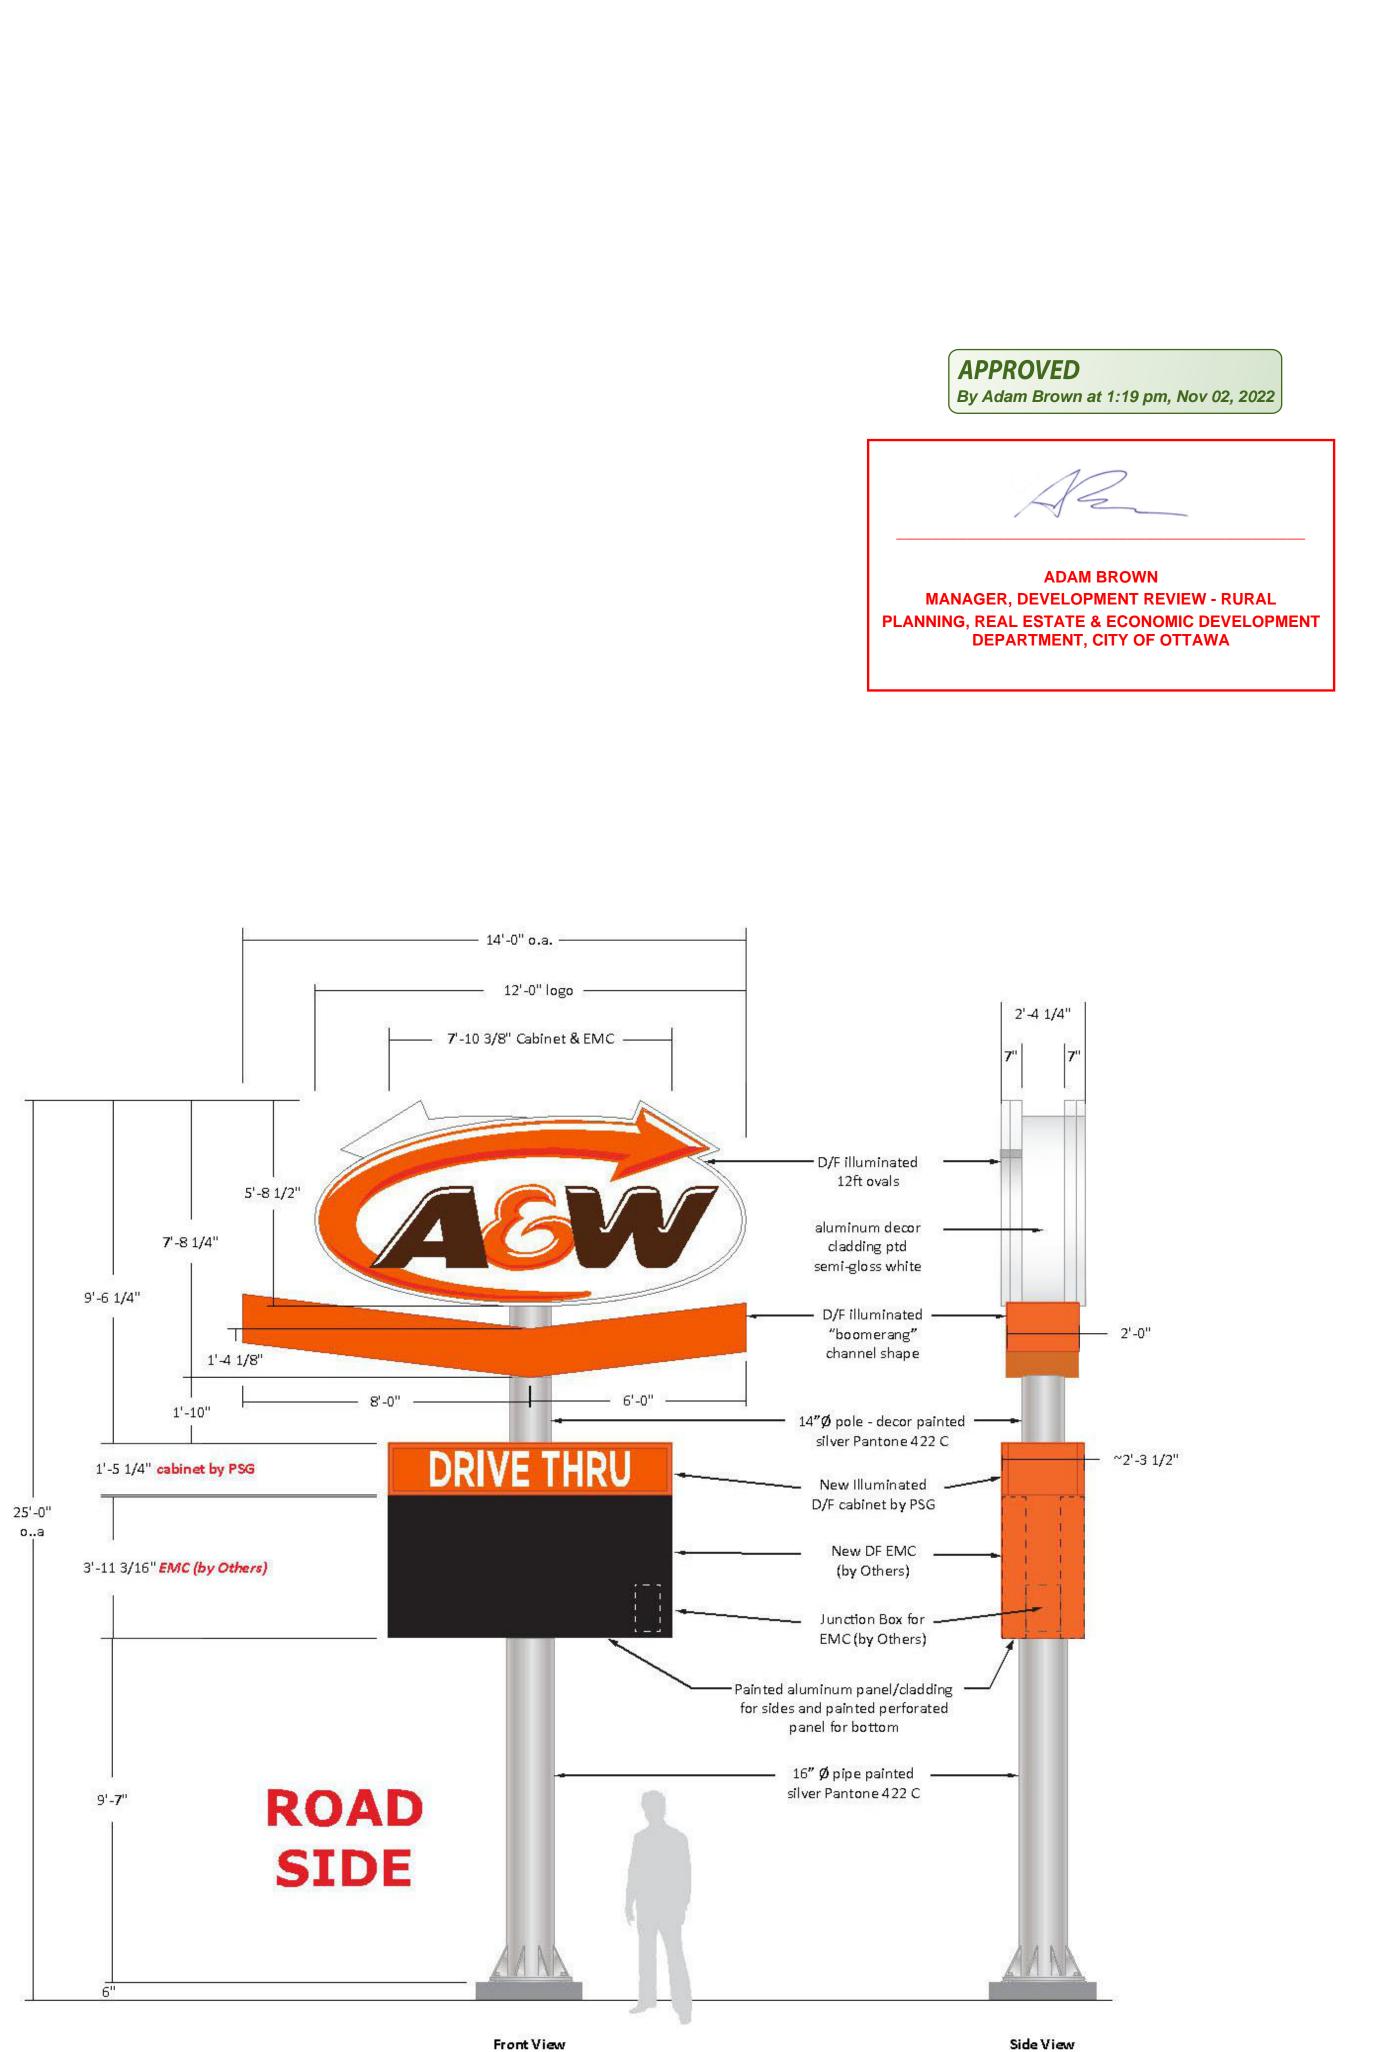

022

AZ

ADAM BROWN MANAGER, DEVELOPMENT REVIEW - RURAL PLANNING, REAL ESTATE & ECONOMIC DEVELOPMENT DEPARTMENT, CITY OF OTTAWA

PLAN # 18805

SHEET NUMBER:

A004.1







Front View

AND TRANSLUCENT YELLOW (3M 3632-4104) ON FIRST SURFACE

TRANSLUCENT WHITE ACRYLIC WITH TRANSLUCENT BLUE (3M 3632-8708)

BROWN (3630-59) AND ORANGE (3630-44) TEXT ON WHITE ELLIPSE WITH ORANGE BACKGROUND AND ARROW (3630-44) ON RED HIGHLIGHT (3630-43).

- WHITE ON BLACK WITH GREEN LOGO BACKING, DESIGN TO BE FINALIZED BY

DIGITALLY PRINTED YELLOW GRADIENT WITH BLACK TEXT (7725–12) ON

WHITE TEXT (3630–20) WITH RED UNDERLINE (3630G–2662) ON BLACK
 BACKGROUND (7725–12). RED LED 305mm (12") PRICE CHANGER.
 VINYL APPLIED TO 2ND SURFACE OF CLEAR ACRYLIC.

PANNED INTERNALLY ILLUMINATED SIGN FACE. BLACK TEXT (7725–12)



| RevDateByDescription221-10-22AWISSUED FOR SPA322-03-21AWISSUED FOR SPA REV 1422-07-04AWISSUED FOR SPA REV 2                                                                                                                                                                                                         | 3_5329 Boundry                                                                 |
|---------------------------------------------------------------------------------------------------------------------------------------------------------------------------------------------------------------------------------------------------------------------------------------------------------------------|--------------------------------------------------------------------------------|
| THIS DRAWI