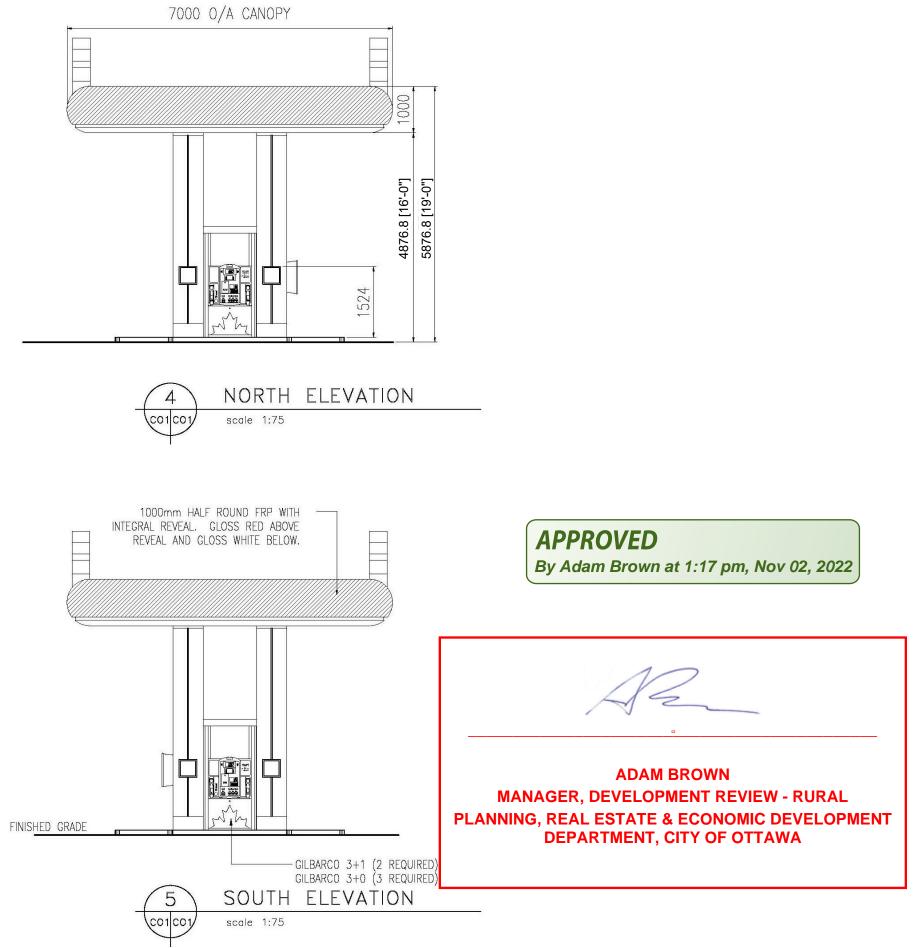

|                       | <b>Rev</b><br>2<br>3 | / Date<br>21-10-22<br>22-03-21    |                                     | Descri                                                                                   | A                                      | -                                                        |
|-----------------------|----------------------|-----------------------------------|-------------------------------------|------------------------------------------------------------------------------------------|----------------------------------------|----------------------------------------------------------|
|                       | 4                    | 22-03-21                          |                                     | SSUED FOR SP                                                                             |                                        | ldry                                                     |
|                       |                      |                                   |                                     |                                                                                          |                                        | 5329 Boundry                                             |
|                       |                      |                                   |                                     |                                                                                          |                                        |                                                          |
|                       |                      |                                   |                                     |                                                                                          |                                        | on/21-0                                                  |
|                       | CC<br>ON<br>U        | NTRACTO<br>SITE. ONL<br>SED. DISC | ORS MU<br>Y FIGU<br>REPAN<br>ELY TO | ROTECTED BY<br>ST CHECK ALL<br>RED DIMENSIO<br>ICIES MUST BE<br>THE ARCHITE<br>OCEEDING. | DIMENSIONS<br>NS ARE TO BE<br>REPORTED | Final Submission/21-013                                  |
|                       | СО                   |                                   | TS                                  |                                                                                          |                                        | SPA                                                      |
|                       |                      |                                   | Col                                 | stleglenn<br>nsultants<br>eers, Project Manag                                            |                                        | Gs\SPA\22-08-31                                          |
|                       |                      |                                   |                                     | CIATES<br>EARCHITECTURE<br>ENGINEERING                                                   |                                        | Boundary Road\08 - LEAN Revit DW(                        |
|                       |                      | EV                                |                                     | EVB<br>ENGINEERIN<br>300 2nd Street We<br>Cornwall, Ontario<br>(6J 1H6                   |                                        | 5329                                                     |
|                       | ST                   | AMP                               | ARY<br>ARY<br>INIEL RI              | ASSO<br>OF<br>CHITECTS<br>CHARD JOHNSO<br>ACENCE<br>5265                                 | NON SN'                                | DeDrive - Daniel Johnson Architect Inc/21-013<br>SPA.rvt |
|                       |                      | ARC                               | CHITE                               | CT OF REC                                                                                | ORD                                    | C:\Users\owais\OneDrive<br>Road_22-08-31 SPA.rvt         |
|                       |                      | DJ                                | 4                                   | Daniel Johnson Arch<br>25 Isabella Street<br>Toronto, Ontario, M<br>P 416-920-0040       |                                        |                                                          |
|                       | PR                   | OJECT #: [EDIT                    | ME:                                 | DUNAE                                                                                    | DRY                                    |                                                          |
|                       | _                    |                                   |                                     | MMER<br>DPMEI                                                                            |                                        | Md                                                       |
|                       |                      | OJECT AD                          |                                     |                                                                                          |                                        | 1:38:35                                                  |
| Nov 02, 2022          |                      |                                   |                                     | NDARY<br>ON K4B                                                                          |                                        | 2022-08-31 1:38:35 PM                                    |
|                       | SH                   | EET TITLE                         | :                                   |                                                                                          |                                        | ]∺<br>]                                                  |
|                       | G                    | AS S                              | TAT                                 | ION                                                                                      |                                        |                                                          |
| EW - RURAL            |                      |                                   |                                     |                                                                                          |                                        |                                                          |
| C DEVELOPMENT<br>TAWA | sc                   | ALE: AS S                         | HOWN                                |                                                                                          |                                        |                                                          |
|                       | •                    | UE DATE:                          |                                     | 21-10-07                                                                                 | ,                                      | -0185                                                    |
|                       |                      | AWN:<br>ECKED BY                  | <i>(</i> :                          | AW<br>DJ                                                                                 |                                        | -12-21                                                   |
|                       | SH                   | EET NUME                          | BER:                                |                                                                                          |                                        | FILE # D07-12-21-0185                                    |
|                       |                      |                                   | A                                   | 002.2                                                                                    |                                        |                                                          |
|                       | PL                   | .AN # 18                          | 805                                 |                                                                                          |                                        |                                                          |