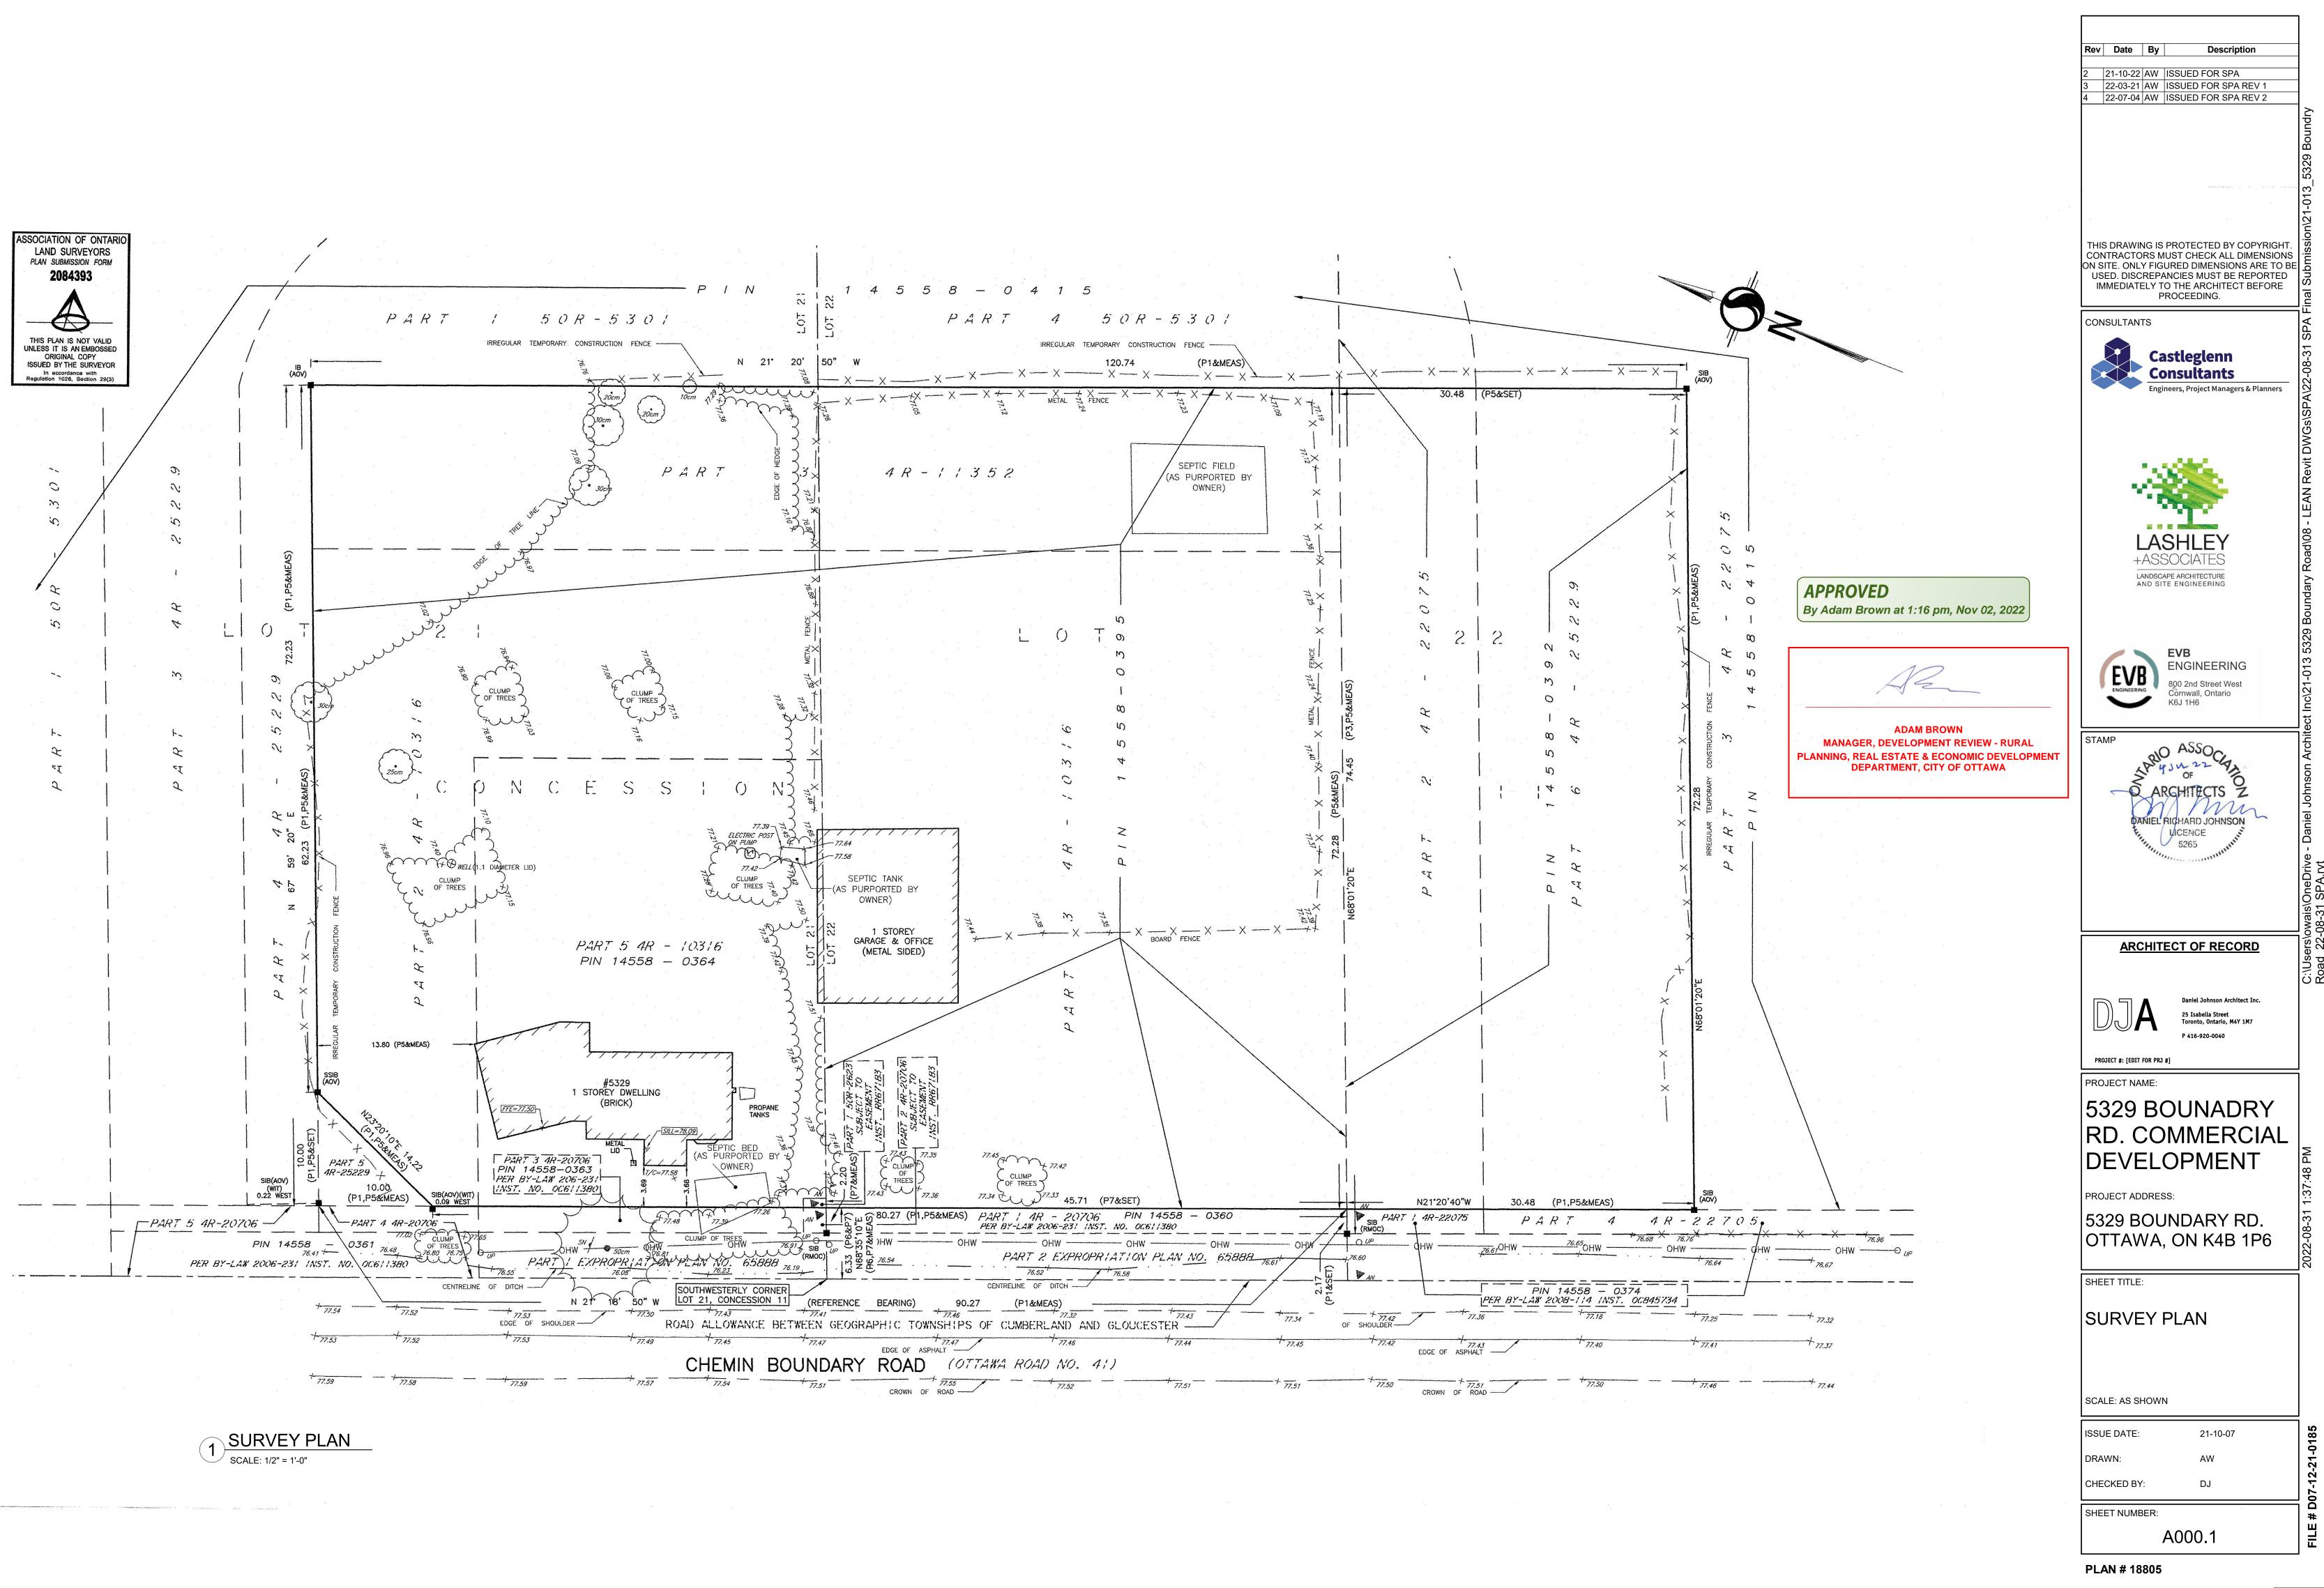

### 5255 BOUNDARY ROAD

PLAN # 18805

A001

1 IST FLOOR - PROPOSED FLOOR PLAN SCALE: 3/16" = 1'-0"

| RevDateByDescription221-10-22AWISSUED FOR SPA322-03-21AWISSUED FOR SPA REV 1422-07-04AWISSUED FOR SPA REV 2                                                                                                                                                                                                                                  | yudry                                                                        |
|----------------------------------------------------------------------------------------------------------------------------------------------------------------------------------------------------------------------------------------------------------------------------------------------------------------------------------------------|------------------------------------------------------------------------------|
| THIS DRAWING IS PROTECTED BY COPYRIGHT.         CONTRACTORS MUST CHECK ALL DIMENSIONS         ON SITE. ONLY FIGURED DIMENSIONS ARE TO BE         USED. DISCREPANCIES MUST BE REPORTED         IMMEDIATELY TO THE ARCHITECT BEFORE         PROCEEDING.         CONSULTANTS         CONSULTANTS         Engineers, Project Managers & Planners | Gs\SPA\22-08-31 SPA Final Submission\21-013_5329 Boundry                     |
| LASHLEY<br>+ASSOCIATES<br>LANDSCAPE ARCHITECTURE<br>AND SITE ENGINEERING                                                                                                                                                                                                                                                                     | Daniel Johnson Architect Inc/21-013 5329 Boundary Road\08 - LEAN Revit DWGs\ |
| EVB<br>ENGINEERING<br>800 2nd Street West<br>Cornwall, Ontario<br>K6J 1H6                                                                                                                                                                                                                                                                    | tect Inc/21-013 5329                                                         |
| STAMP<br>ARCHITECTS Z<br>DANIEL RICHARD JOHNSON<br>LICENCE<br>5265                                                                                                                                                                                                                                                                           | Drive -<br>rvt                                                               |
| ARCHITECT OF RECORD                                                                                                                                                                                                                                                                                                                          | :\Users\owais\OneI<br>?oad_22-08-31 SPA                                      |
| Daniel Johnson Architect Inc.<br>25 Isabella Street<br>Toronto, Ontario, M4Y 1M7<br>P 416-920-0040<br>PROJECT #: [EDIT FOR PRJ #]                                                                                                                                                                                                            | ΟĽ                                                                           |
| PROJECT NAME:<br>5329 BOUNADRY<br>RD. COMMERCIAL<br>DEVELOPMENT<br>PROJECT ADDRESS:<br>5329 BOUNDARY RD.<br>OTTAWA, ON K4B 1P6                                                                                                                                                                                                               | 2022-08-31 1:38:30 PM                                                        |
| SHEET TITLE:<br>FLOOR PLANS -<br>STARBUCKS                                                                                                                                                                                                                                                                                                   | <u>50</u>                                                                    |
| SCALE: AS SHOWN                                                                                                                                                                                                                                                                                                                              |                                                                              |
| ISSUE DATE: 21-10-07<br>DRAWN: AW<br>CHECKED BY: DJ                                                                                                                                                                                                                                                                                          | # D07-12-21-0185                                                             |
| CHECKED BY: DJ<br>SHEET NUMBER:<br>A002.1<br>PLAN # 18805                                                                                                                                                                                                                                                                                    | FILE # D07-                                                                  |