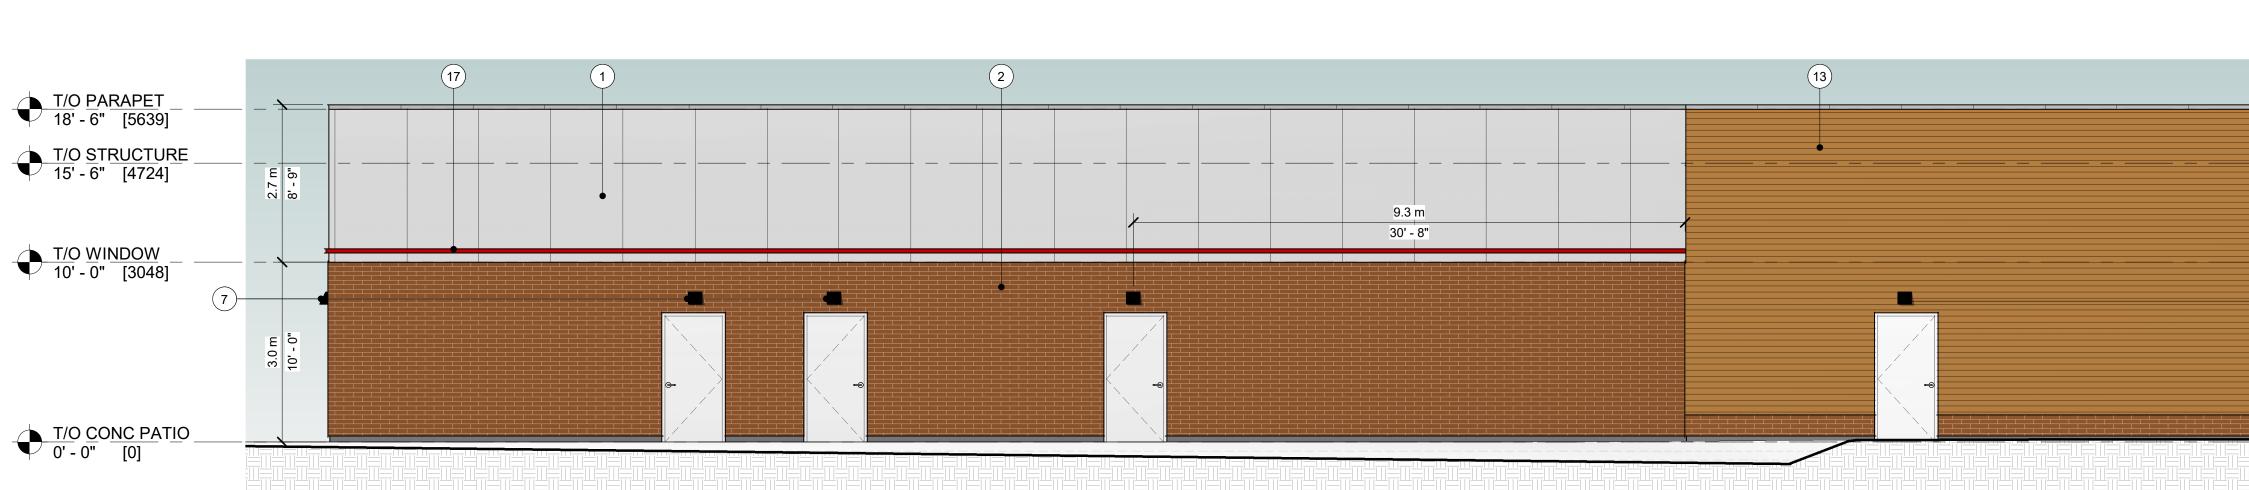

#### KEYED NOTES

- 1. 2 HR FIRE RATED WALL.
- 2. CONCRETE SLAB ON GRADE.
- 3. FLAT ROOF WITH I JOIST FRAMING.
- 4. STEEL CANOPY STRUCTURE, FINISH BLACK.
- 5. PREFINISHED SHEET METAL FRAMING TO FORM A&W BOOMERANG, FINISH: ORANGE.
- 6. PARAPET WITH INTEGRATED LED POT LIGHTING.
- 7. PARAPET WITH SHEET METAL COPING.
- 8. SITE FURNITURE.
- 9. PATIO GUARD RAILING.
- 10. CURTAIN WALL GLAZING.
- 11. DRIVE THRU CLEARANCE BAR.
- 12. ENTRANCE DOOR.
- 13. SECURITY LIGHT FIXTURES 8'-0" O/C.
- 14. WALL SCONCES AT 8'-0" O/C.

### KEYED NOTES

- 1. SLAB ON GRADE.
- 2. FLAT ROOF WITH I JOIST FRAMING.
- 3. STEEL CANOPY STRUCTURE WITH GLAZING, FINISH BLACK.
- 4. PARAPET WITH INTEGRATED LED POT LIGHTING.
- 5. PARAPET WITH SHEET METAL COPING.
- 6. SITE FURNITURE.
- 7. PATIO GUARD RAILING.
- 8. CURTAIN WALL GLAZING.
- 9. DRIVE THRU CLEARANCE BAR.
- 10. SECURITY LIGHT FIXTURES 8'-0" O/C.
- 11. WALL SCONCES AT 8'-0" O/C.