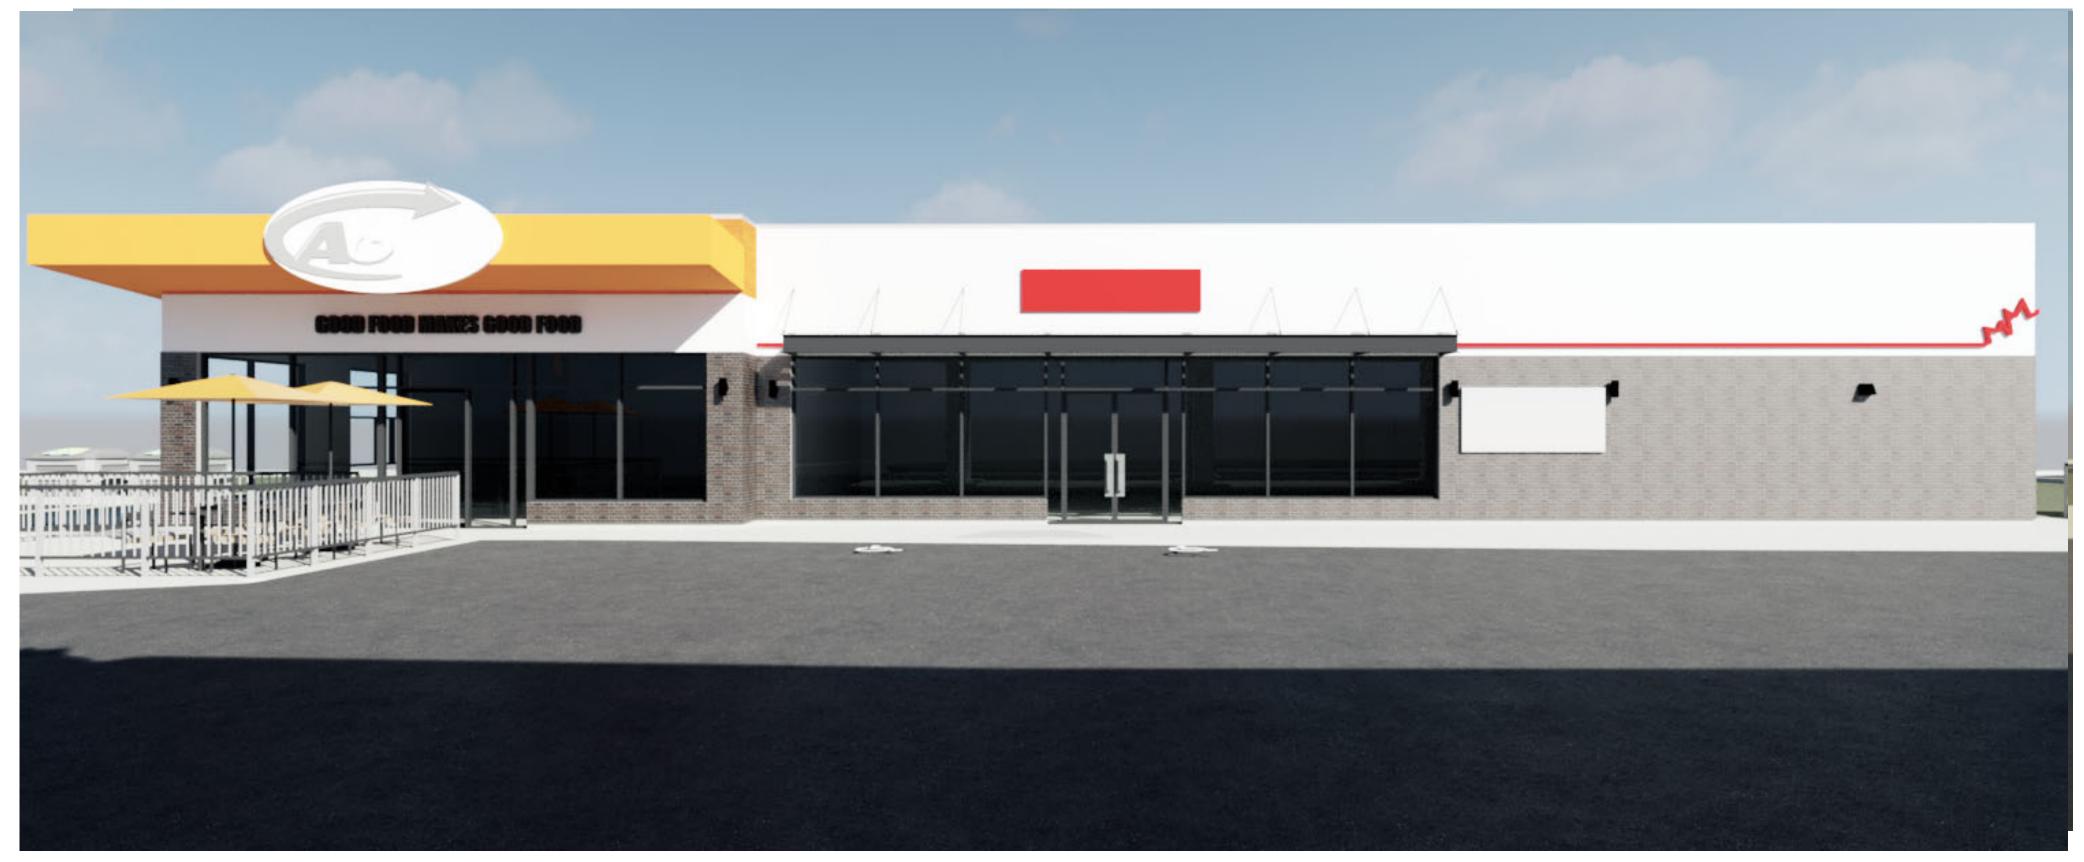

#### KEYED NOTES

- 1. 2 HR FIRE RATED WALL.
- 2. CONCRETE SLAB ON GRADE.
- 3. FLAT ROOF WITH I JOIST FRAMING.
- 4. STEEL CANOPY STRUCTURE, FINISH BLACK.
- 5. PREFINISHED SHEET METAL FRAMING TO FORM A&W BOOMERANG, FINISH: ORANGE.
- 6. PARAPET WITH INTEGRATED LED POT LIGHTING.
- 7. PARAPET WITH SHEET METAL COPING.
- 8. SITE FURNITURE.
- 9. PATIO GUARD RAILING.
- 10. CURTAIN WALL GLAZING.
- 11. DRIVE THRU CLEARANCE BAR.
- 12. ENTRANCE DOOR.
- 13. SECURITY LIGHT FIXTURES 8'-0" O/C.
- 14. WALL SCONCES AT 8'-0" O/C.