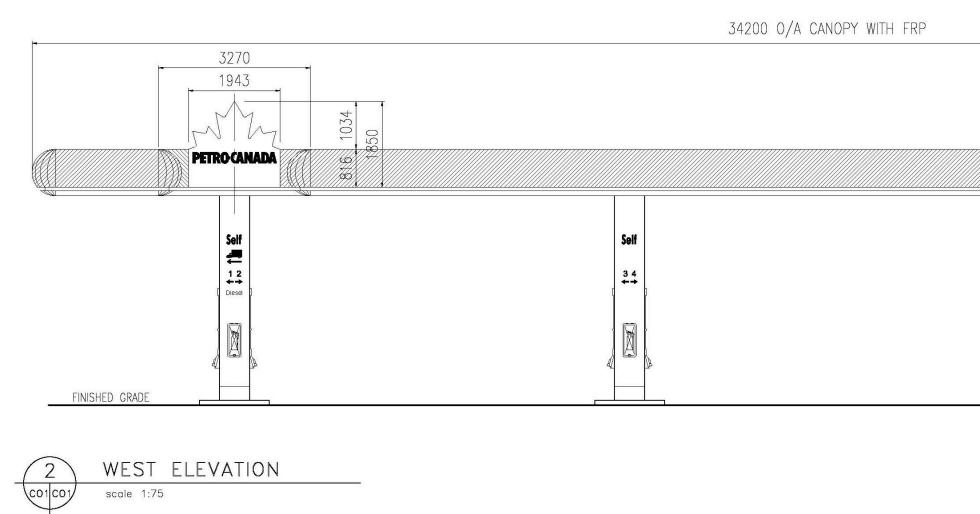

|                       | <b>Rev</b><br>2<br>3 | / Date<br>21-10-22<br>22-03-21    |                                     | Descri                                                                                   | A                                      | -                                                        |
|-----------------------|----------------------|-----------------------------------|-------------------------------------|------------------------------------------------------------------------------------------|----------------------------------------|----------------------------------------------------------|
|                       | 4                    | 22-03-21                          |                                     | SSUED FOR SP                                                                             |                                        | ldry                                                     |
|                       |                      |                                   |                                     |                                                                                          |                                        | 5329 Boundry                                             |
|                       |                      |                                   |                                     |                                                                                          |                                        |                                                          |
|                       |                      |                                   |                                     |                                                                                          |                                        | on/21-0                                                  |
|                       | CC<br>ON<br>U        | NTRACTO<br>SITE. ONL<br>SED. DISC | ORS MU<br>Y FIGU<br>REPAN<br>ELY TO | ROTECTED BY<br>ST CHECK ALL<br>RED DIMENSIO<br>ICIES MUST BE<br>THE ARCHITE<br>OCEEDING. | DIMENSIONS<br>NS ARE TO BE<br>REPORTED | Final Submission/21-013                                  |
|                       | СО                   |                                   | TS                                  |                                                                                          |                                        | SPA                                                      |
|                       |                      |                                   | Col                                 | stleglenn<br>nsultants<br>eers, Project Manag                                            |                                        | Gs\SPA\22-08-31                                          |
|                       |                      |                                   |                                     | CIATES<br>EARCHITECTURE<br>ENGINEERING                                                   |                                        | Boundary Road\08 - LEAN Revit DW(                        |
|                       |                      | EV                                |                                     | EVB<br>ENGINEERIN<br>300 2nd Street We<br>Cornwall, Ontario<br>(6J 1H6                   |                                        | 5329                                                     |
|                       | ST                   | AMP                               | ARY<br>ARY<br>INIEL RI              | ASSO<br>OF<br>CHITECTS<br>CHARD JOHNSO<br>ACENCE<br>5265                                 | NON SN'                                | DeDrive - Daniel Johnson Architect Inc/21-013<br>SPA.rvt |
|                       |                      | ARC                               | CHITE                               | CT OF REC                                                                                | ORD                                    | C:\Users\owais\OneDrive<br>Road_22-08-31 SPA.rvt         |
|                       |                      | DJ                                | 4                                   | Daniel Johnson Arch<br>25 Isabella Street<br>Toronto, Ontario, M<br>P 416-920-0040       |                                        |                                                          |
|                       | PR                   | OJECT #: [EDIT                    | ME:                                 | DUNAE                                                                                    | DRY                                    |                                                          |
|                       | _                    |                                   |                                     | MMER<br>DPMEI                                                                            |                                        | Md                                                       |
|                       |                      | OJECT AD                          |                                     |                                                                                          |                                        | 1:38:35                                                  |
| Nov 02, 2022          |                      |                                   |                                     | NDARY<br>ON K4B                                                                          |                                        | 2022-08-31 1:38:35 PM                                    |
|                       | SH                   | EET TITLE                         | :                                   |                                                                                          |                                        | ]∺<br>]                                                  |
|                       | G                    | AS S                              | TAT                                 | ION                                                                                      |                                        |                                                          |
| EW - RURAL            |                      |                                   |                                     |                                                                                          |                                        |                                                          |
| C DEVELOPMENT<br>TAWA | sc                   | ALE: AS S                         | HOWN                                |                                                                                          |                                        |                                                          |
|                       | •                    | UE DATE:                          |                                     | 21-10-07                                                                                 | ,                                      | -0185                                                    |
|                       |                      | AWN:<br>ECKED BY                  | <i>(</i> :                          | AW<br>DJ                                                                                 |                                        | -12-21                                                   |
|                       | SH                   | EET NUME                          | BER:                                |                                                                                          |                                        | FILE # D07-12-21-0185                                    |
|                       |                      |                                   | A                                   | 002.2                                                                                    |                                        |                                                          |
|                       | PL                   | .AN # 18                          | 805                                 |                                                                                          |                                        |                                                          |