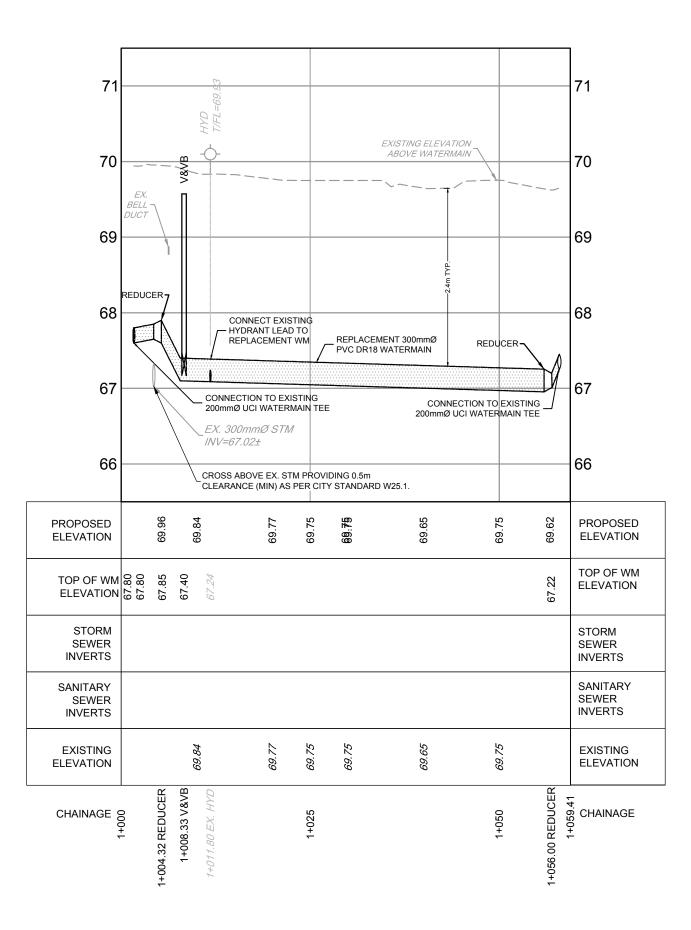

BEFORE STARTING WORK, DETERMINE THE EXACT LOCATION OF ALL SUCH UTILITIES AND STRUCTURES AND ASSUME ALL LIABILITY FOR DAMAGE TO THEM.

|                                                                                                                               |                                                                         |                                                          |                                                                                                                         | REFER TO 119171-NDT FOR ADDITIONAL                                                                                 |
|-------------------------------------------------------------------------------------------------------------------------------|-------------------------------------------------------------------------|----------------------------------------------------------|-------------------------------------------------------------------------------------------------------------------------|--------------------------------------------------------------------------------------------------------------------|
|                                                                                                                               | SCALE     DESIGN       1:500     DWM       0     5     10     15     20 | FOR REVIEW ONLY                                          | ΝΟΛΤΞϹΗ                                                                                                                 | LOCATION<br>OTTAWA, ONTARIO<br>2 ROBINSON AVE.                                                                     |
|                                                                                                                               | HORIZONTAL DRAWN                                                        | Engineers, Planners & Lands<br>Suite 200, 240 Michael Co | Engineers, Planners & Landscape Architects<br>Suite 200, 240 Michael Cowpland Drive                                     | DRAWING NAME<br>PLAN AND PROFILE<br>CHAPEL AVENUE, STATION 1+000 TO 1+060<br>CHAPEL AVENUE, STATION 2+000 TO 2+123 |
| 3RE-ISSUED FOR SITE PLAN APPROVALOCT 07/22FST2REVISED PER CITY COMMENTSMAR 30/21FST1ISSUED FOR SITE PLAN APPROVALNOV 15/21FST | 1:50<br>0 0.5 1.0 1.5 2.0 FST                                           | 100041399 2<br>OCT 07, 2022                              | Ottawa, Ontario, Canada K2M 1P6<br>Telephone (613) 254-9643<br>Facsimile (613) 254-5867<br>Website www.novatech-eng.com |                                                                                                                    |
| I ISSUED FOR SITE PLAN APPROVAL NOV 15/21 FST   No. REVISION DATE BY                                                          | VERTICAL APPROVED FST                                                   | WWCE OF ONT                                              |                                                                                                                         | P                                                                                                                  |

| NAL NOTES                            |             |   |  |
|--------------------------------------|-------------|---|--|
|                                      |             |   |  |
| 0                                    | PROJECT No. | C |  |
|                                      | 119171      |   |  |
|                                      | REV         |   |  |
| 3                                    | REV # 3     | ſ |  |
|                                      | DRAWING No. | C |  |
|                                      | 119171-PR1  | ( |  |
| PLANB1.DWG - 1000mmx707mm<br># 18357 |             |   |  |