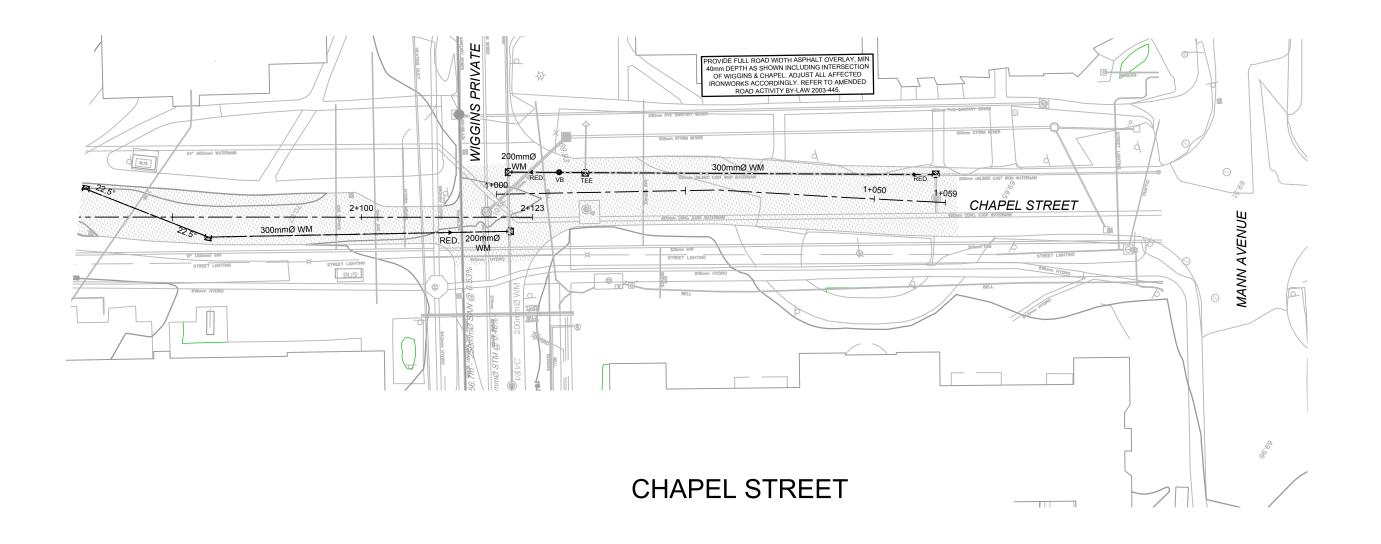

BEFORE STARTING WORK, DETERMINE THE EXACT LOCATION OF ALL SUCH UTILITIES AND STRUCTURES AND ASSUME ALL LIABILITY FOR DAMAGE TO THEM.

|                                                                                                                               |                                                                         |                                                          |                                                                                                                         | REFER TO 119171-NDT FOR ADDITIONAL                                                                                 |
|-------------------------------------------------------------------------------------------------------------------------------|-------------------------------------------------------------------------|----------------------------------------------------------|-------------------------------------------------------------------------------------------------------------------------|--------------------------------------------------------------------------------------------------------------------|
|                                                                                                                               | SCALE     DESIGN       1:500     DWM       0     5     10     15     20 | FOR REVIEW ONLY                                          | ΝΟΛΤΞϹΗ                                                                                                                 | LOCATION<br>OTTAWA, ONTARIO<br>2 ROBINSON AVE.                                                                     |
|                                                                                                                               | HORIZONTAL DRAWN                                                        | Engineers, Planners & Lands<br>Suite 200, 240 Michael Co | Engineers, Planners & Landscape Architects<br>Suite 200, 240 Michael Cowpland Drive                                     | DRAWING NAME<br>PLAN AND PROFILE<br>CHAPEL AVENUE, STATION 1+000 TO 1+060<br>CHAPEL AVENUE, STATION 2+000 TO 2+123 |
| 3RE-ISSUED FOR SITE PLAN APPROVALOCT 07/22FST2REVISED PER CITY COMMENTSMAR 30/21FST1ISSUED FOR SITE PLAN APPROVALNOV 15/21FST | 1:50<br>0 0.5 1.0 1.5 2.0 FST                                           | 100041399 2<br>OCT 07, 2022                              | Ottawa, Ontario, Canada K2M 1P6<br>Telephone (613) 254-9643<br>Facsimile (613) 254-5867<br>Website www.novatech-eng.com |                                                                                                                    |
| I ISSUED FOR SITE PLAN APPROVAL NOV 15/21 FST   No. REVISION DATE BY                                                          | VERTICAL APPROVED FST                                                   | WWCE OF ONT                                              |                                                                                                                         | P                                                                                                                  |

| NAL NOTES                            |             |   |  |
|--------------------------------------|-------------|---|--|
|                                      |             |   |  |
| 0                                    | PROJECT No. | C |  |
|                                      | 119171      |   |  |
|                                      | REV         |   |  |
| 3                                    | REV # 3     | ſ |  |
|                                      | DRAWING No. | C |  |
|                                      | 119171-PR1  | ( |  |
| PLANB1.DWG - 1000mmx707mm<br># 18357 |             |   |  |