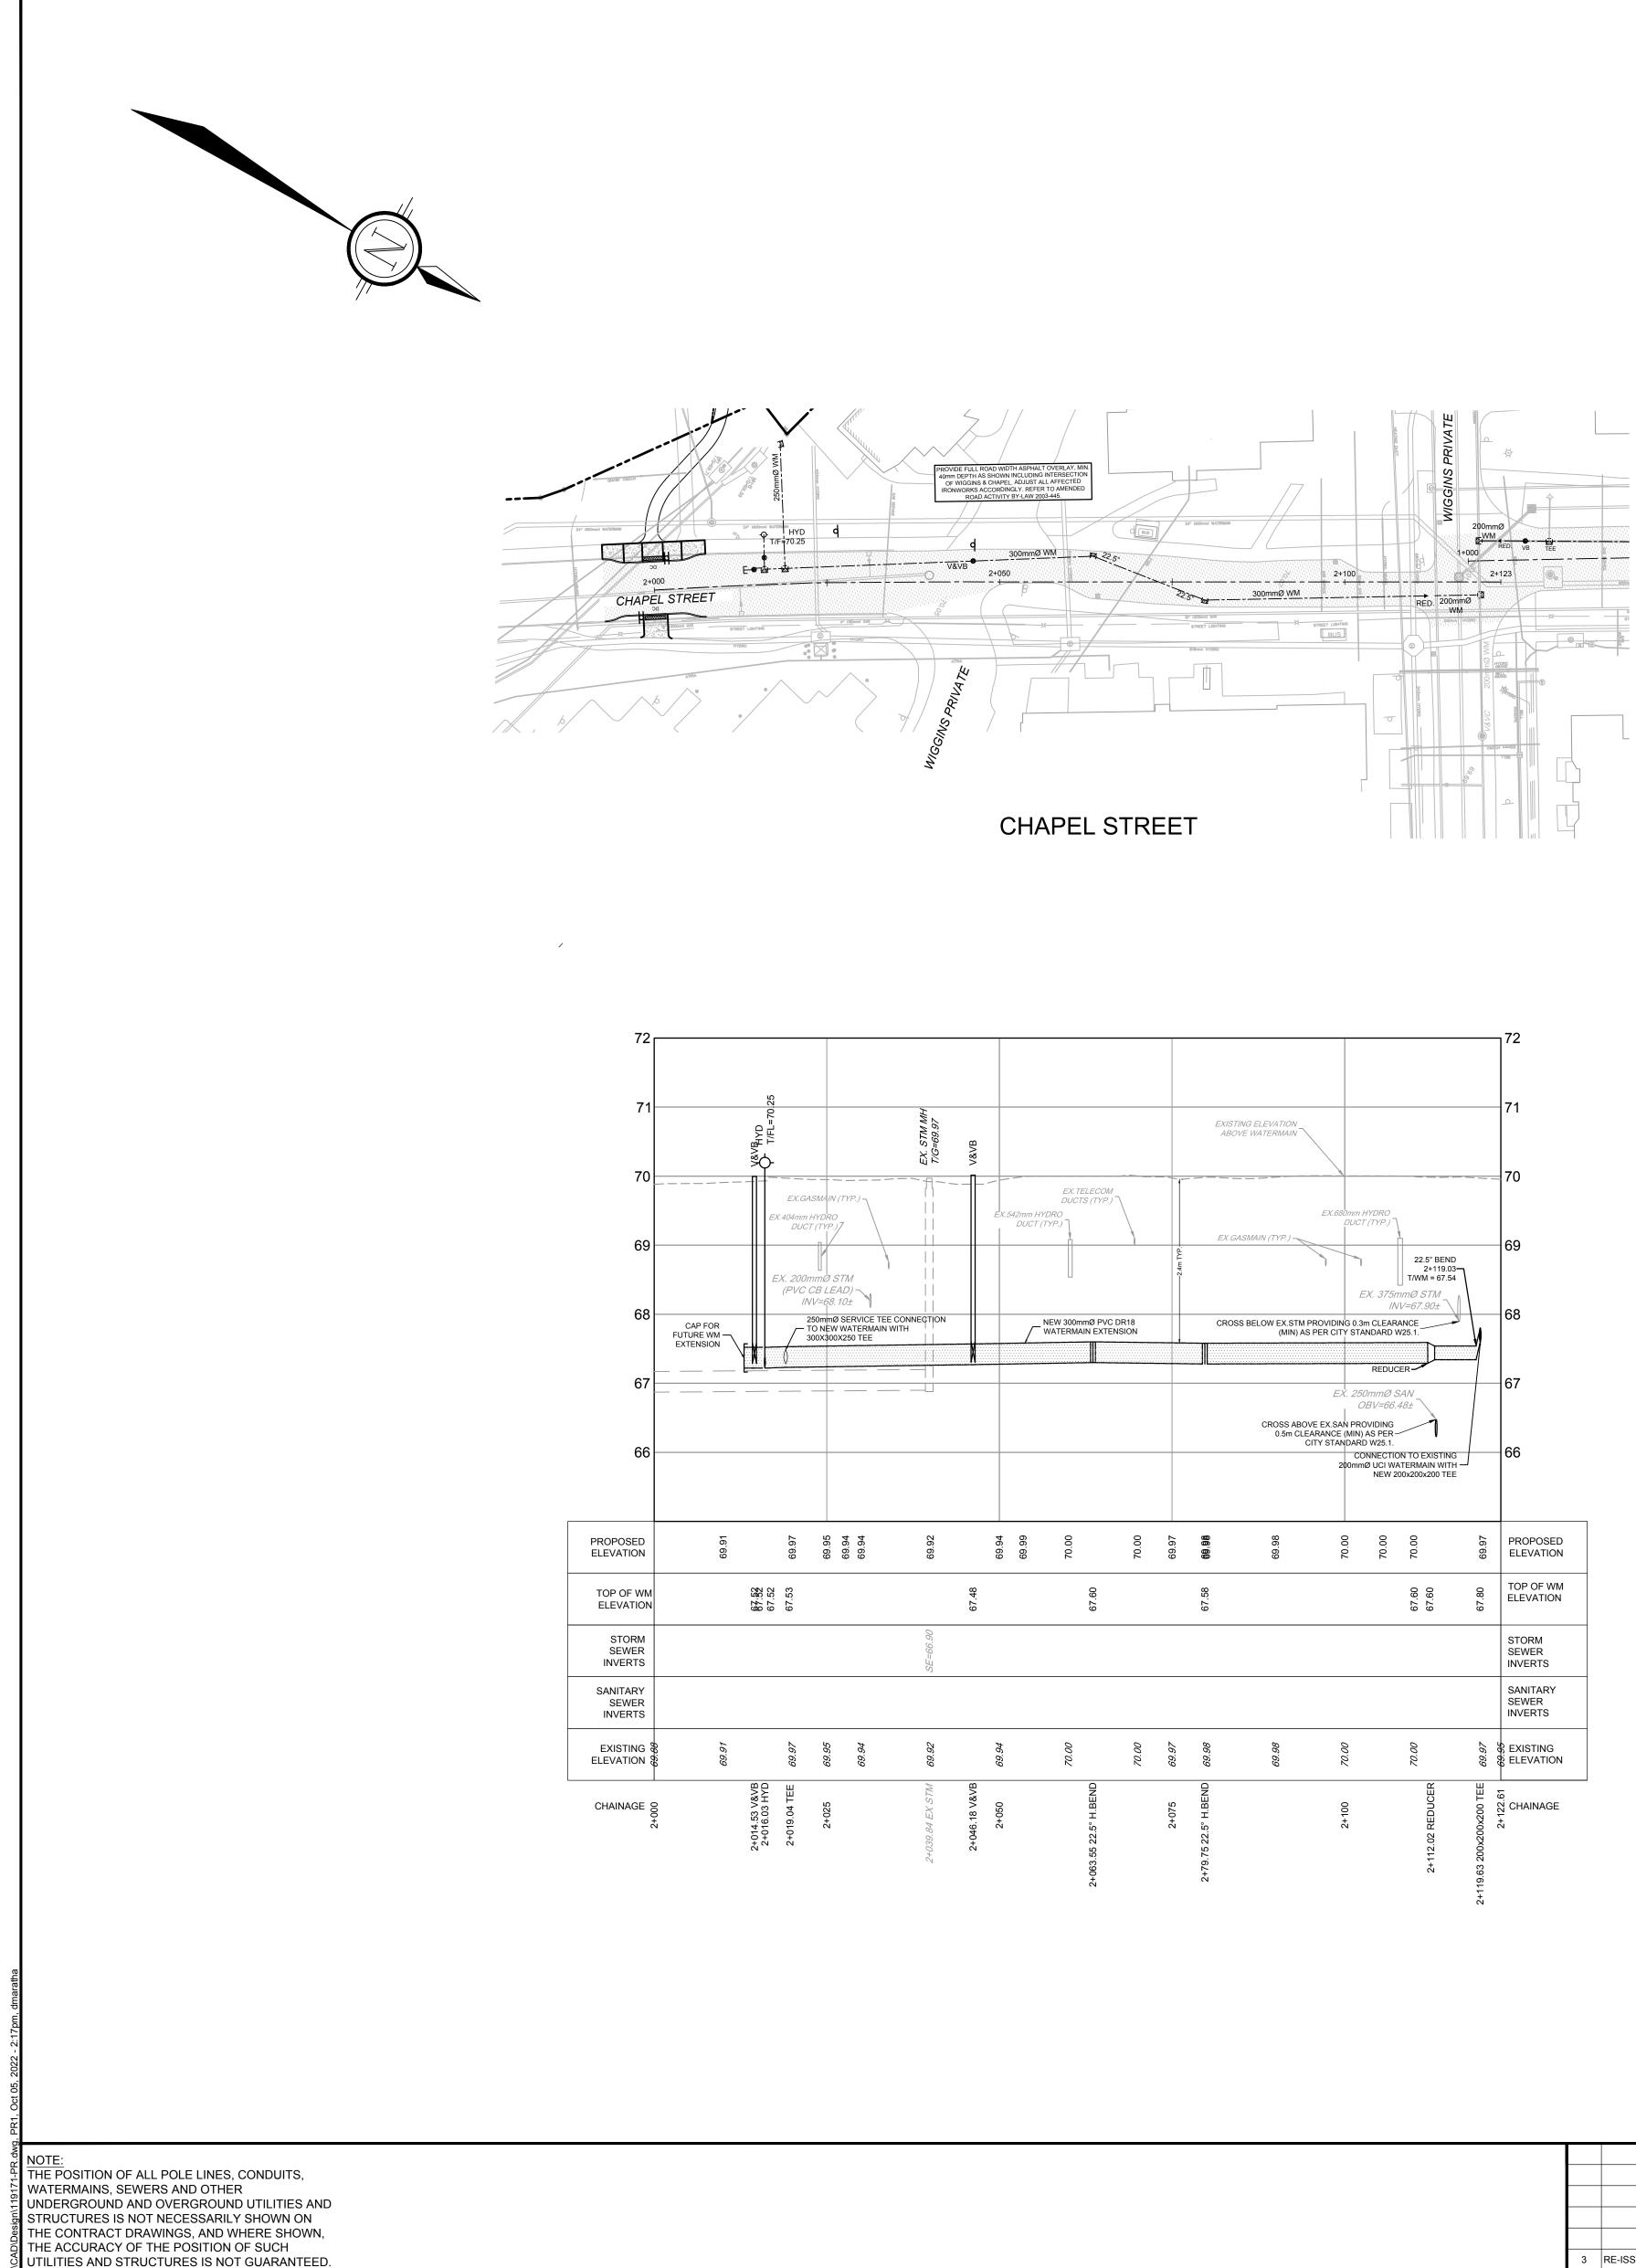

BEFORE STARTING WORK, DETERMINE THE EXACT LOCATION OF ALL SUCH UTILITIES AND STRUCTURES AND ASSUME ALL LIABILITY FOR DAMAGE TO THEM.

|                                                                                                                               |                                                                         |                                                          |                                                                                                                         | REFER TO 119171-NDT FOR ADDITIONAL                                                                                 |
|-------------------------------------------------------------------------------------------------------------------------------|-------------------------------------------------------------------------|----------------------------------------------------------|-------------------------------------------------------------------------------------------------------------------------|--------------------------------------------------------------------------------------------------------------------|
|                                                                                                                               | SCALE     DESIGN       1:500     DWM       0     5     10     15     20 | FOR REVIEW ONLY                                          | ΝΟΛΤΞϹΗ                                                                                                                 | LOCATION<br>OTTAWA, ONTARIO<br>2 ROBINSON AVE.                                                                     |
|                                                                                                                               | HORIZONTAL DRAWN                                                        | Engineers, Planners & Lands<br>Suite 200, 240 Michael Co | Engineers, Planners & Landscape Architects<br>Suite 200, 240 Michael Cowpland Drive                                     | DRAWING NAME<br>PLAN AND PROFILE<br>CHAPEL AVENUE, STATION 1+000 TO 1+060<br>CHAPEL AVENUE, STATION 2+000 TO 2+123 |
| 3RE-ISSUED FOR SITE PLAN APPROVALOCT 07/22FST2REVISED PER CITY COMMENTSMAR 30/21FST1ISSUED FOR SITE PLAN APPROVALNOV 15/21FST | 1:50<br>0 0.5 1.0 1.5 2.0 FST                                           | 100041399 2<br>OCT 07, 2022                              | Ottawa, Ontario, Canada K2M 1P6<br>Telephone (613) 254-9643<br>Facsimile (613) 254-5867<br>Website www.novatech-eng.com |                                                                                                                    |
| I ISSUED FOR SITE PLAN APPROVAL NOV 15/21 FST   No. REVISION DATE BY                                                          | VERTICAL APPROVED FST                                                   | WWCE OF ONT                                              |                                                                                                                         | P                                                                                                                  |

| NAL NOTES                            |             |   |  |
|--------------------------------------|-------------|---|--|
|                                      |             |   |  |
| 0                                    | PROJECT No. | C |  |
|                                      | 119171      |   |  |
|                                      | REV         |   |  |
| 3                                    | REV # 3     | ſ |  |
|                                      | DRAWING No. | C |  |
|                                      | 119171-PR1  | ( |  |
| PLANB1.DWG - 1000mmx707mm<br># 18357 |             |   |  |