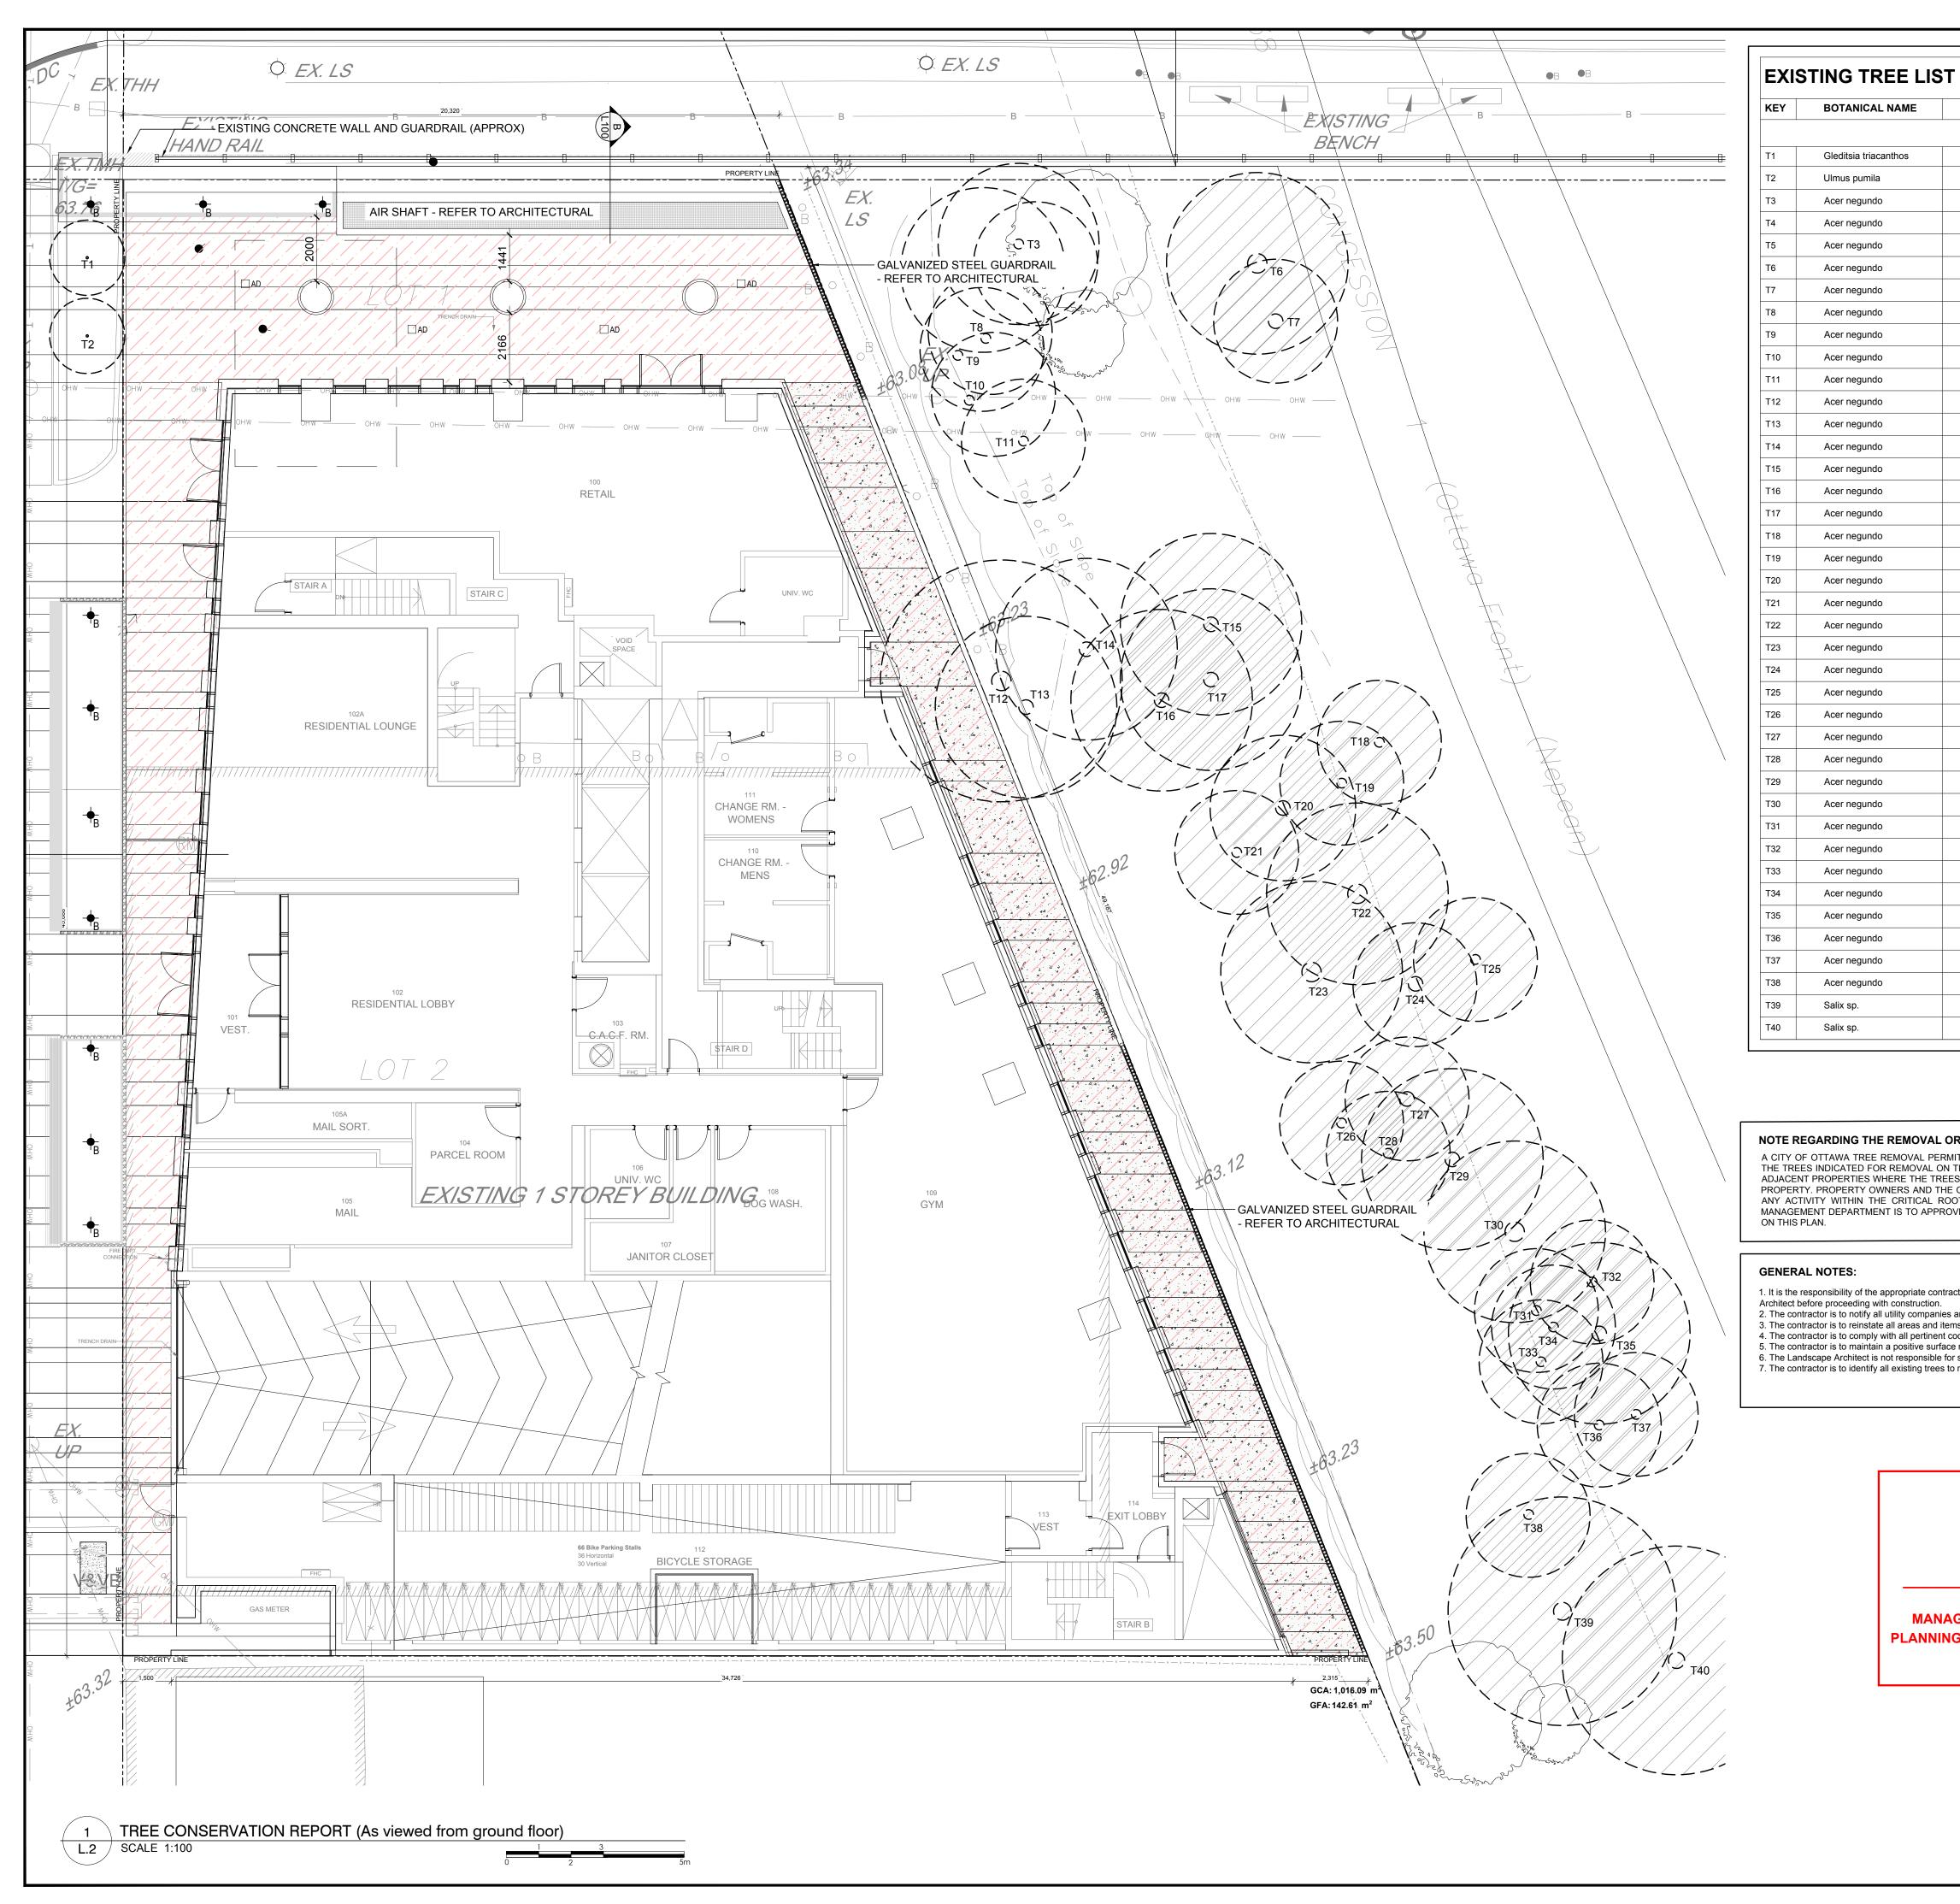

## KEY BOTANICAL NAME Gleditsia triacanthos T1 Ulmus pumila T2 T3 Acer negundo T4 Acer negundo T5 Acer negundo T6 Acer negundo T7 Acer negundo T8 Acer negundo Т9 Acer negundo T10 Acer negundo T11 Acer negundo T12 Acer negundo T13 Acer negundo T14 Acer negundo T15 Acer negundo T16 Acer negundo T17 Acer negundo T18 Acer negundo T19 Acer negundo T20 Acer negundo T21 Acer negundo T22 Acer negundo T23 Acer negundo T24 Acer negundo T25 Acer negundo T26 Acer negundo T27 Acer negundo T28 Acer negundo T29 Acer negundo T30 Acer negundo T31 Acer negundo T32 Acer negundo Т33 Acer negundo T34 Acer negundo T35 Acer negundo T36 Acer negundo T37 Acer negundo T38 Acer negundo T39 Salix sp.

Salix sp.

NOTE REGARDING THE REMOVAL OR D A CITY OF OTTAWA TREE REMOVAL PERMIT F THE TREES INDICATED FOR REMOVAL ON THIS ADJACENT PROPERTIES WHERE THE TREES MA PROPERTY. PROPERTY OWNERS AND THE CIT ANY ACTIVITY WITHIN THE CRITICAL ROOT MANAGEMENT DEPARTMENT IS TO APPROVE I ON THIS PLAN.

## GENERAL NOTES:

T40

1. It is the responsibility of the appropriate contractor of Architect before proceeding with construction. 2. The contractor is to notify all utility companies and a 3. The contractor is to reinstate all areas and items da 4. The contractor is to comply with all pertinent codes 5. The contractor is to maintain a positive surface run-6. The Landscape Architect is not responsible for subs 7. The contractor is to identify all existing trees to rema