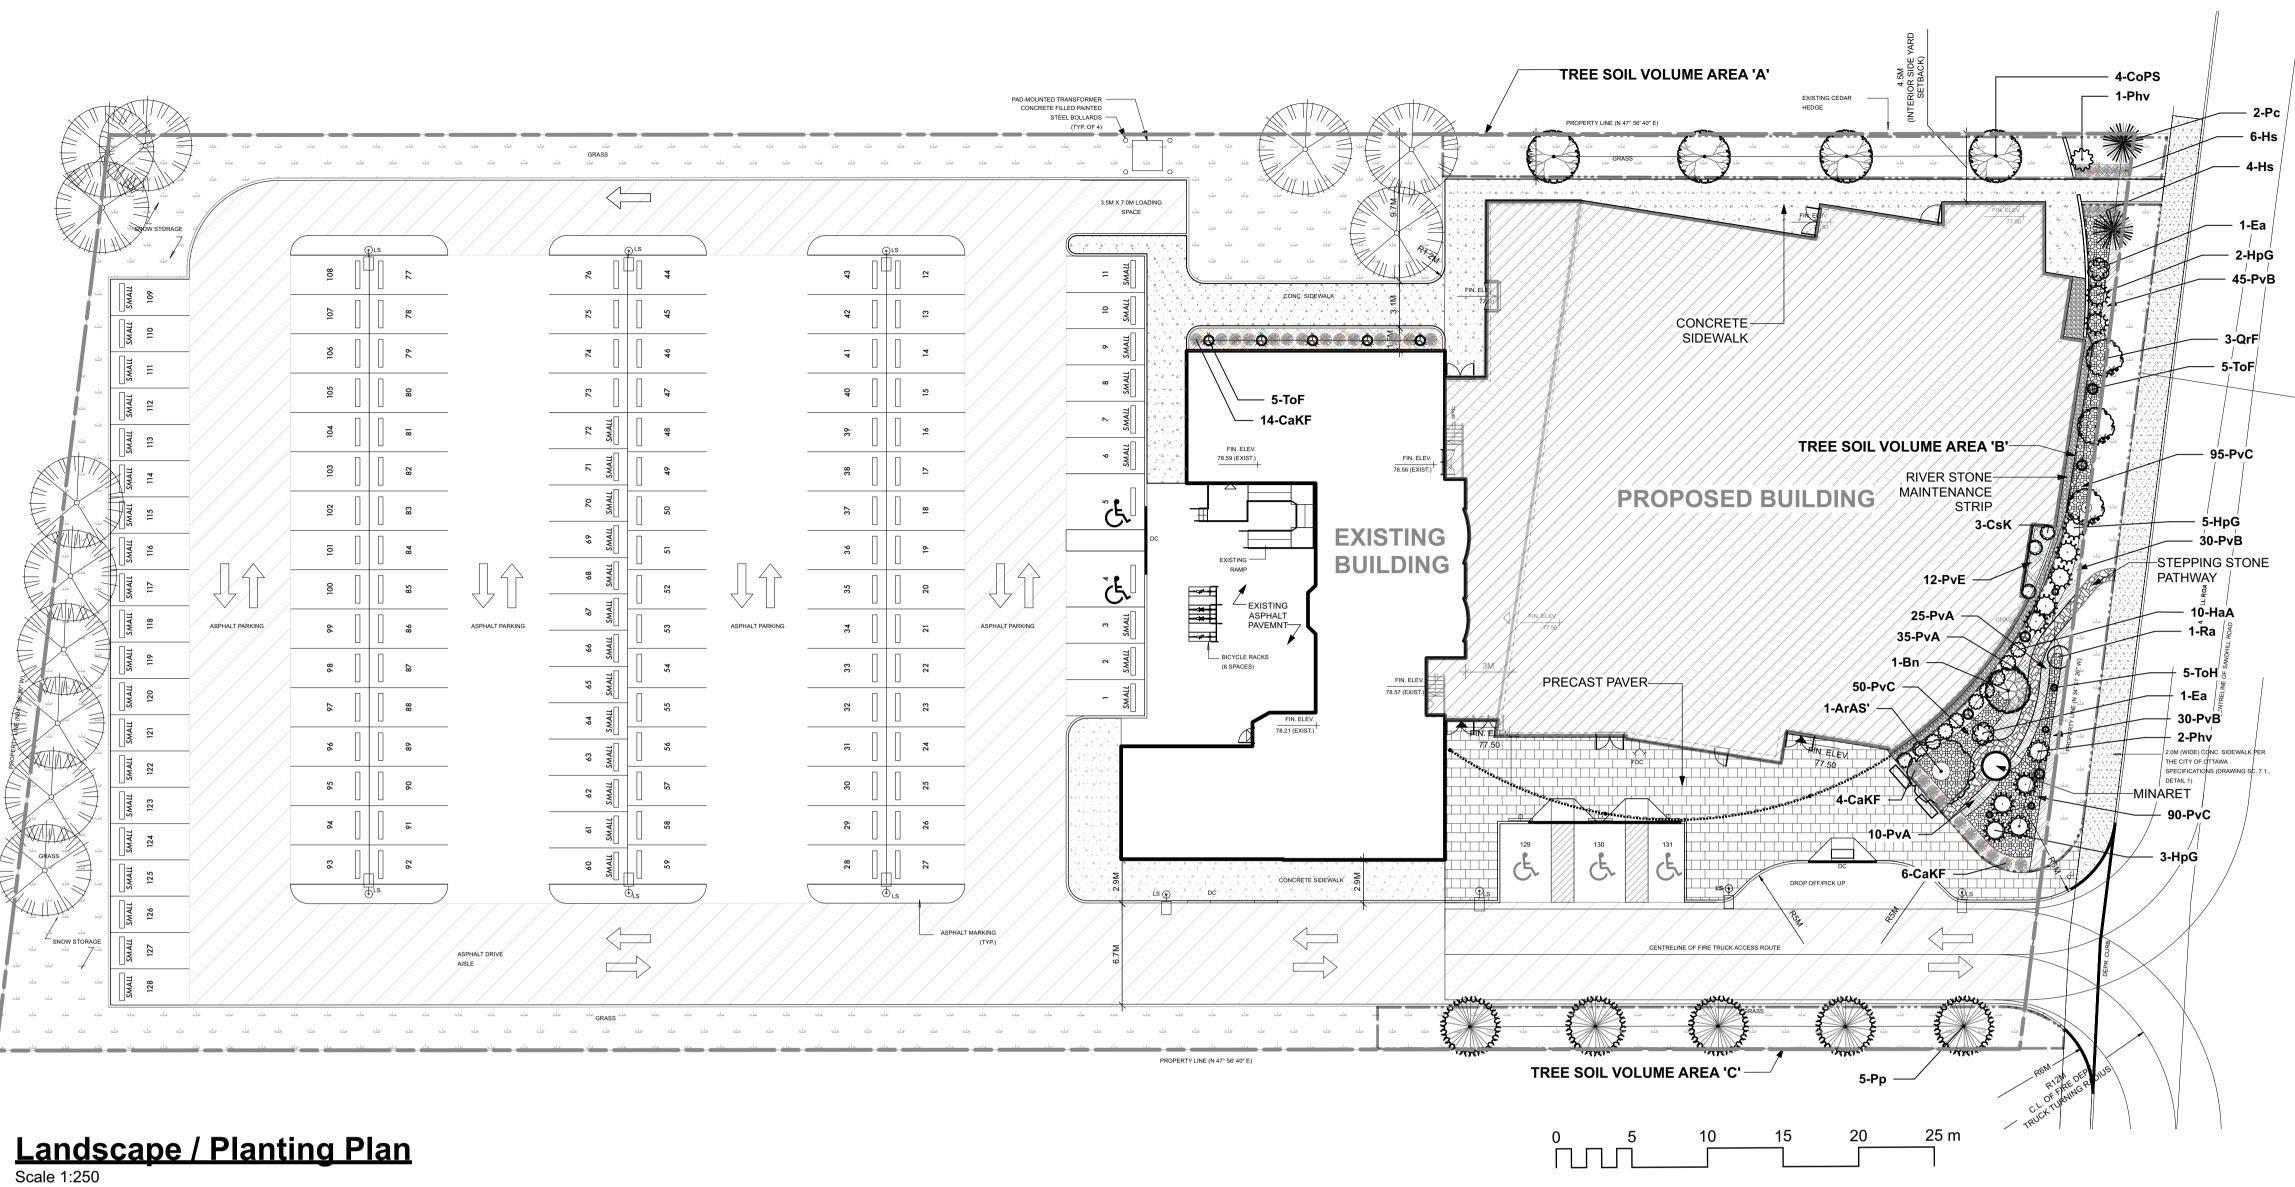

# Landscape / Planting Plan Scale 1:250

| Plant | List | t                                          |                                  |                |              |
|-------|------|--------------------------------------------|----------------------------------|----------------|--------------|
| ID    | 1    | Botanical Name                             | Common Name                      | Scheduled Size | Remarks      |
|       | 16   | TREES                                      |                                  |                |              |
| ArAS' | 1    | Acer rubrum 'Autumn Spire'                 | Red Maple                        | 70mm caliper   | WB, Staked   |
| Bn    | 1    | Betula nigra                               | River Birch Multi                | 40mm caliper   | WB, Staked   |
| CoPS  | 4    | Celtis occidentalis 'Prairie Sentinel'     | Prairie Sentinel Hackberry       | 60mm caliper   | WB, Staked   |
| Рр    | 5    | Picea pungens                              | Colorado Spruce                  | 200cm ht       | WB, Staked   |
| Рс    | 2    | Pinus cembra                               | Swiss Stone Pine                 | 125cm ht       | W.B. Staked  |
| QrF   | 3    | Quercus robur 'Fastigiata'                 | Pyramidal English Oak            | 50mm caliper   | WB, Staked   |
|       | 34   | SHRUBS                                     |                                  |                |              |
| CsK   | 3    | Cornus sericea 'Kelseyi'                   | Kelsey's Dwarf Red-Osier Dogwood | 50cm ht        |              |
| Ea    | 2    | Euonymus alatus                            | Winged Burning Bush              | 2 gallon pot   |              |
| HaA   | 10   | Hydrangea arborescens 'Annabelle'          | Annabelle Hydrangea              | 2 gallon pot   |              |
| HpG   | 10   | Hydrangea paniculata 'Grandiflora'         | Peegee Hydrangea                 | 60cm ht        |              |
| Phv   | 3    | Philadelphus x virginalis                  | Mock Orange                      | 60mm dia.      | WB Staked    |
| Ra    | 1    | Rhus aromatica                             | Fragrant Sumac                   | 50cm ht.       |              |
| ТоН   | 5    | Thuja occidentalis 'Holmstrup'             | Holmstrup Cedar                  | 125cm ht       |              |
|       | 34   | ORNAMENTAL GRASSES                         |                                  |                |              |
| CaKF  | 24   | Calamagrostis x acutiflora 'Karl Foerster' | Karl Foerster Feather Reed Grass | 1 gal.         | 1 gallon pot |
| Hs    | 10   | Helictrochon semperverens                  | Ornamental Oats                  | 3 year         | 1 gallon pot |
|       | 372  | PERENNIALS                                 |                                  |                |              |
| PvA   | 70   | Low sun perennial mix at winding path      |                                  | 150mm pot      |              |
| PvB   |      | Low sun mix, front of bed                  |                                  | 150mm pot      |              |
| PvC   | 235  | Mid height sun perennial mix               |                                  | 150mm pot      |              |
| PvE   | 12   | Shade perennial mix, planter               |                                  | 150mm pot      |              |

Perennial types: (invasives such as miscanthus or purple loosestrife are not to be planted) PvA: Low sun perennial mix at winding path - <30cm ht: Pink Moss Phlox, Sunsparkler Blue Elf Sedum, Creeping

Thyme Dragon's Blood Sedum, Creeping Speedwell **PvB:** Low sun perennial mix at front of bed - <30cm ht: Silvermound Artemisia, Yellow Hardy Ice Plant, Candytuft,

Dragon's Blood Stonecrop, Red Creeping Thyme **PvC:** Flowering perennial mix for sun <125cm ht, minimum 5 species: Purple Coneflower var, Daylily var (red / yellow), Gayfeather var (white), Siberian Iris var (blue), Rudbeckia (orange), Spiked Speedwell (pink / white), Russian Sage **PvD:** Perennials for shade mix, <125cm ht: Astilbe var (white, cream), Hosta var, Hellebore var (ivory, pink), Plantain Lily var, Ostrich Fern

**PvE:** Perennials for planter <100cm ht: Fern spp., Canada Columbine, Rodgersia pinnata 'Elegans' (pink/yellow), Columbine-leafed Meadowrue, Hosta var,

| Tree Soil Volume Matrix                             |                  |                                                   |                          |                          |
|-----------------------------------------------------|------------------|---------------------------------------------------|--------------------------|--------------------------|
| Soil Volume Area, Tree Quantity and Size            | Tree<br>Quantity | OTTAWA<br>Target Soil<br>Volume (m <sup>3</sup> ) | Design<br>Soil<br>Volume | Soil Adequacy percentage |
| AREA A - 4 columnar trees, 1 conifer                |                  |                                                   |                          |                          |
| plant bed (135 sq m x 0.45 metre deep)              | 5                | 51.0                                              | 60.8                     | 119.12%                  |
| AREA B - 1 medium tree, 4 columnar trees, 1 conifer |                  |                                                   |                          |                          |
| plant bed (250 sq m x 0.45 metre deep)              | 6                | 66.0                                              | 112.5                    | 170.45%                  |
| AREA C - 5 conifers                                 |                  |                                                   |                          |                          |
| plant bed (120 sq m x 0.6 metre deep)               | 5                | 75.0                                              | 72.0                     | 96.00%                   |

# <u>Legend</u>

CONCRETE PAVEMENT

RIVER STONE MAINTENANCE STRIP STEPPING STONE PATHWAY

TREE SOIL VOLUME AREA

EXISTING TREES TO REMAIN

EXISTING TREES TO REMOVE