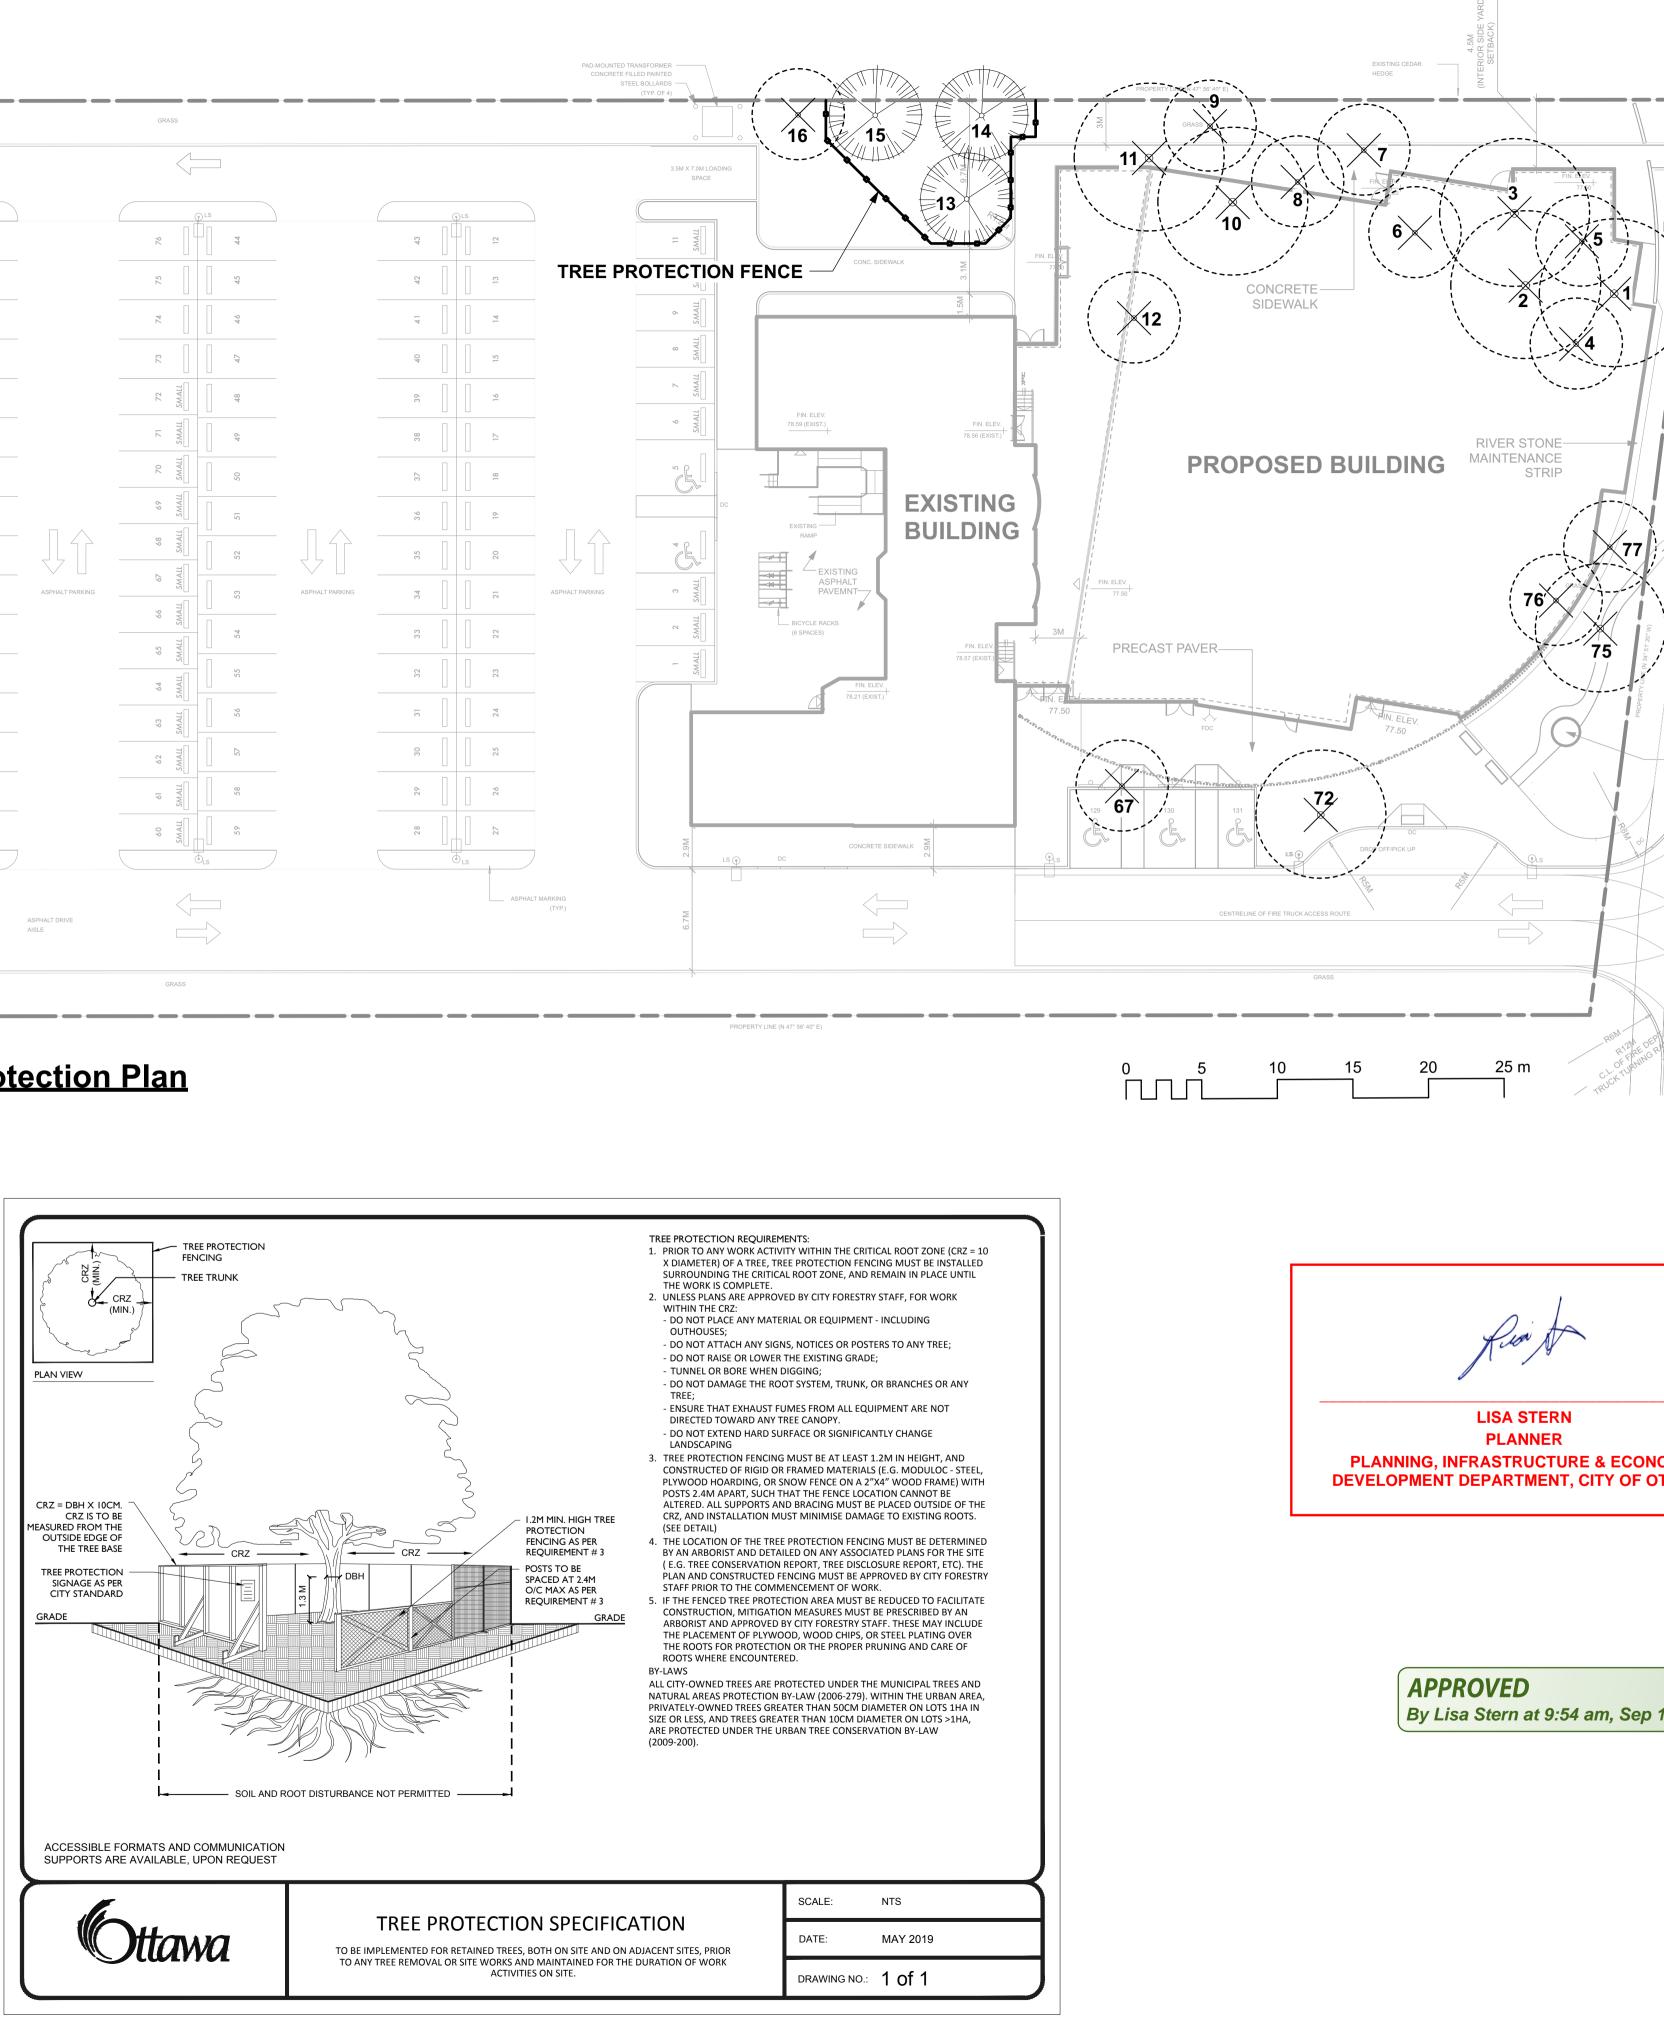

NOTE:

THIS PLAN IS ISSUED FOR SITE PLAN

CONTROL SUBMISSION ONLY.

ADDITIONAL DETAILING AND

PRIOR TO TENDERING OR

CONSTRUCTION.

SPECIFICATIONS ARE REQUIRED

EXISTING TREE REMOVAL /

REFER TO PREVIOUS LANDSCAPE

PLANS FROM 2019 BY LASHLEY +

**ASSOCIATES, FILE # D07-12-17-0119** 

FOR ORIGINAL TREE INVENTORIES,

TREE ID NUMBERS SHOWN ON THIS

**ORIGINAL TREE INVENTORIES BY** 

LASHLEY.

RICHARDSON.

DRAWINGS CORRESPONDING TO THE

**REFER ALSO TO THE AMENDMENTS** 

ASSOCIATES DATED DECEMBER 11,

TO TREE CONSERVATION FILE #

D06-01-17-0137 BY RUHLAND &

2019, ADDRESSED TO MR. MARK

**REMOVAL AND CONSERVATION.** 

**CONSERVATION NOTE:** 

| 351 Sand<br>Kanata,<br>architect<br>Studio Senb<br>#125-1085<br>vancouver, I | el, a+d inc.<br>East Kent Ave. N<br>b.c. V5X 4V9<br>6995 f: 604.60 | 4                  |                          |                       |  |
|------------------------------------------------------------------------------|--------------------------------------------------------------------|--------------------|--------------------------|-----------------------|--|
|                                                                              | nchitect<br>nd & A<br>chitecture • u<br>Fx 613-224-1131            | rban design        | • site plan              |                       |  |
|                                                                              |                                                                    |                    |                          |                       |  |
|                                                                              |                                                                    |                    |                          |                       |  |
|                                                                              |                                                                    |                    |                          |                       |  |
| 6<br>5                                                                       |                                                                    |                    |                          |                       |  |
| 4                                                                            |                                                                    |                    |                          |                       |  |
| 3                                                                            |                                                                    |                    |                          |                       |  |
| 2<br>1 Issued f                                                              | for Site Plan Co                                                   | ntrol              | 2022/07/22               | AA                    |  |
|                                                                              | / FAIT SAILLANT                                                    |                    | DATE: (Y/M/D)<br>(A/M/J) | INITIALS<br>INITIALES |  |
| DESIGNED BY / CONCU P                                                        | йR                                                                 |                    | ERIFIE PAR               |                       |  |
| DRAWN BY / DESSINE PA                                                        | NR                                                                 |                    |                          |                       |  |
| TF<br>ARCHITECT                                                              |                                                                    | 1:250<br>CONSULTAN |                          |                       |  |
|                                                                              |                                                                    |                    |                          |                       |  |
| CONSULTANT                                                                   |                                                                    | CONSULTANT         | r                        |                       |  |
| PROJECT / LOCAT                                                              | TA MOS                                                             | QUE P              | HASE                     | 2                     |  |
| 351 SANE<br>OTTAWA, (<br>DRAWING                                             | OHILL ROA<br>ONTARIO                                               | D,                 |                          |                       |  |
| EXISTING TREE REMOVAL /<br>PROTECTION PLAN                                   |                                                                    |                    |                          |                       |  |
|                                                                              |                                                                    | SHEET NO.          |                          |                       |  |
|                                                                              | <sup>ргојест NO.</sup><br><b>21-1664</b>                           | ТР                 | 9 - 01                   |                       |  |