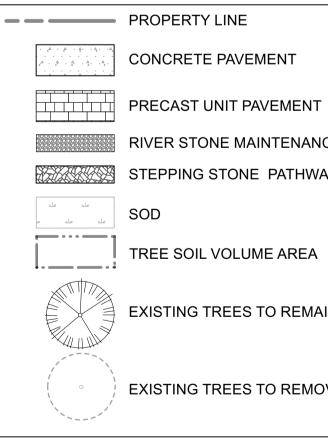

# <u>Legend</u>

CONCRETE PAVEMENT

RIVER STONE MAINTENANCE STRIP STEPPING STONE PATHWAY

TREE SOIL VOLUME AREA

EXISTING TREES TO REMAIN

EXISTING TREES TO REMOVE