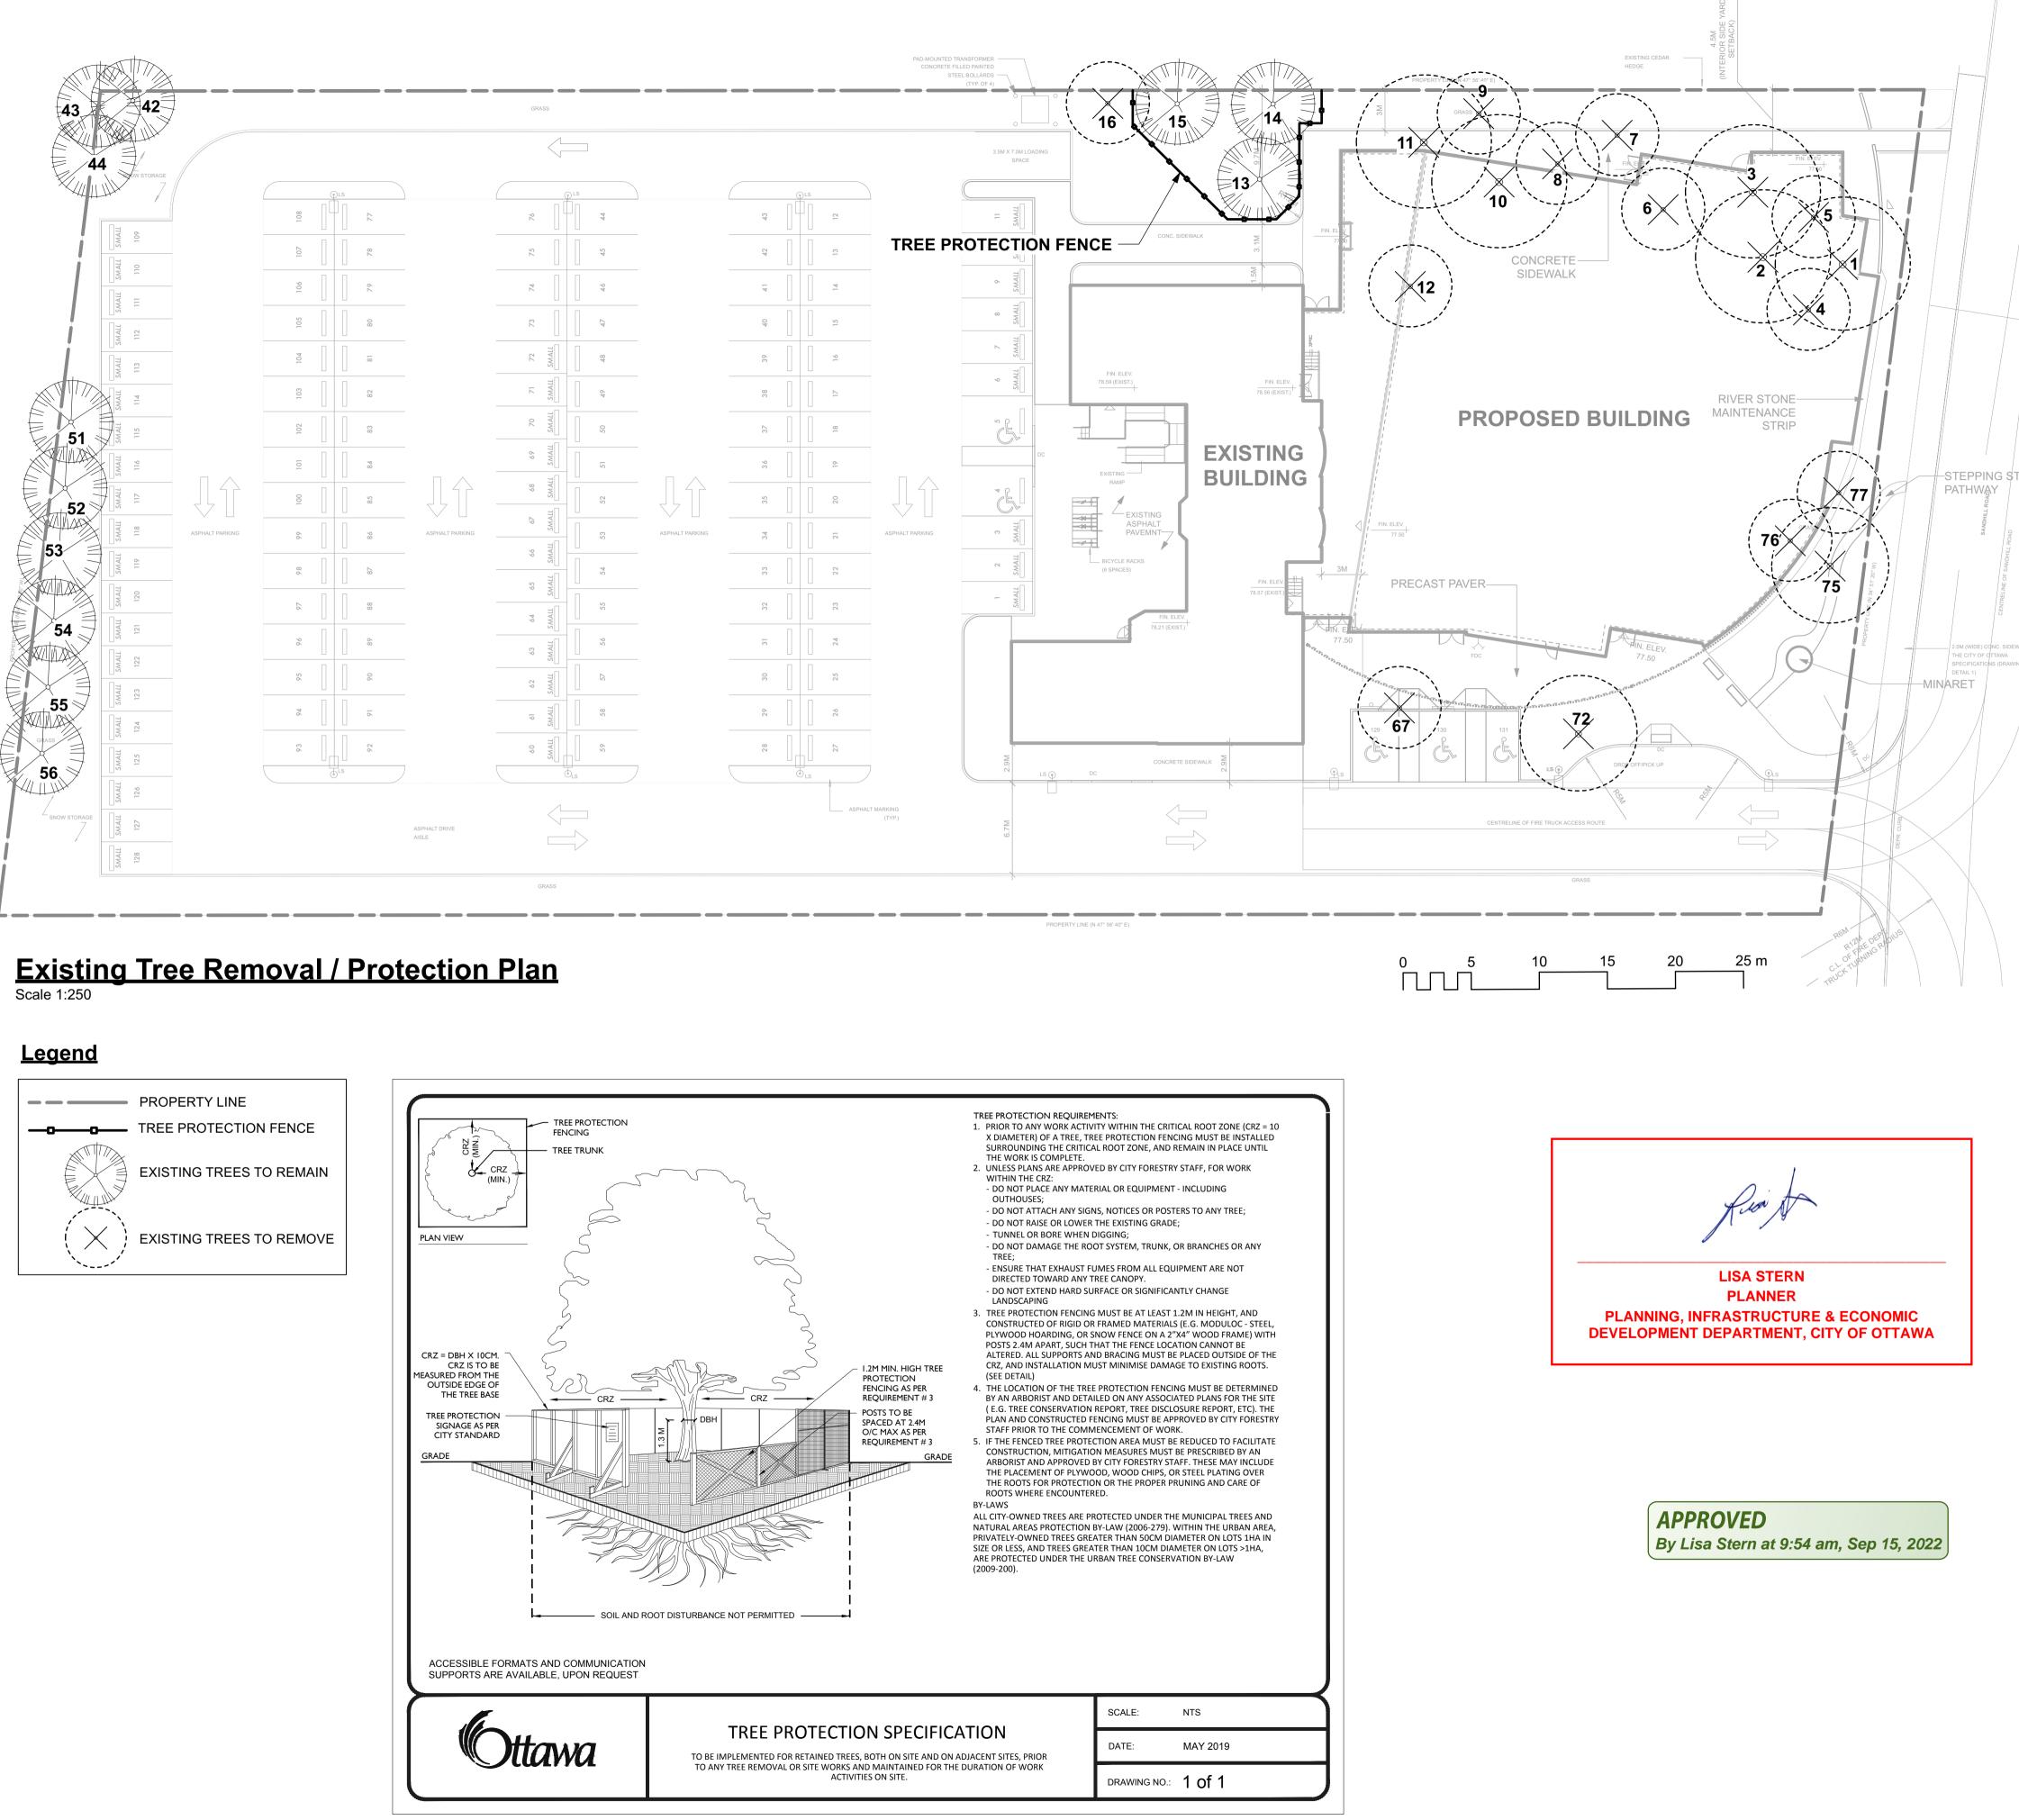

NOTE:

THIS PLAN IS ISSUED FOR SITE PLAN

CONTROL SUBMISSION ONLY.

ADDITIONAL DETAILING AND

PRIOR TO TENDERING OR

CONSTRUCTION.

SPECIFICATIONS ARE REQUIRED

EXISTING TREE REMOVAL /

REFER TO PREVIOUS LANDSCAPE

PLANS FROM 2019 BY LASHLEY +

**ASSOCIATES, FILE # D07-12-17-0119** 

FOR ORIGINAL TREE INVENTORIES,

TREE ID NUMBERS SHOWN ON THIS

**ORIGINAL TREE INVENTORIES BY** 

LASHLEY.

RICHARDSON.

DRAWINGS CORRESPONDING TO THE

**REFER ALSO TO THE AMENDMENTS** 

ASSOCIATES DATED DECEMBER 11,

TO TREE CONSERVATION FILE #

D06-01-17-0137 BY RUHLAND &

2019, ADDRESSED TO MR. MARK

**REMOVAL AND CONSERVATION.** 

**CONSERVATION NOTE:** 

| 351 Sand<br>Kanata,<br>architect<br>Studio Senb<br>#125-1085<br>vancouver, I | el, a+d inc.<br>East Kent Ave. N<br>b.c. V5X 4V9<br>6995 f: 604.60 | 4                  |                          |                       |  |
|------------------------------------------------------------------------------|--------------------------------------------------------------------|--------------------|--------------------------|-----------------------|--|
|                                                                              | nchitect<br>nd & A<br>chitecture • u<br>Fx 613-224-1131            | rban design        | • site plan              |                       |  |
|                                                                              |                                                                    |                    |                          |                       |  |
|                                                                              |                                                                    |                    |                          |                       |  |
|                                                                              |                                                                    |                    |                          |                       |  |
| 6<br>5                                                                       |                                                                    |                    |                          |                       |  |
| 4                                                                            |                                                                    |                    |                          |                       |  |
| 3                                                                            |                                                                    |                    |                          |                       |  |
| 2<br>1 Issued f                                                              | for Site Plan Co                                                   | ntrol              | 2022/07/22               | AA                    |  |
|                                                                              | / FAIT SAILLANT                                                    |                    | DATE: (Y/M/D)<br>(A/M/J) | INITIALS<br>INITIALES |  |
| DESIGNED BY / CONCU P                                                        | йR                                                                 |                    | ERIFIE PAR               |                       |  |
| DRAWN BY / DESSINE PA                                                        | NR                                                                 |                    |                          |                       |  |
| TF<br>ARCHITECT                                                              |                                                                    | 1:250<br>CONSULTAN |                          |                       |  |
|                                                                              |                                                                    |                    |                          |                       |  |
| CONSULTANT                                                                   |                                                                    | CONSULTANT         | r                        |                       |  |
| PROJECT / LOCAT                                                              | TA MOS                                                             | QUE P              | HASE                     | 2                     |  |
| 351 SANE<br>OTTAWA, (<br>DRAWING                                             | OHILL ROA<br>ONTARIO                                               | D,                 |                          |                       |  |
| EXISTING TREE REMOVAL /<br>PROTECTION PLAN                                   |                                                                    |                    |                          |                       |  |
|                                                                              |                                                                    | SHEET NO.          |                          |                       |  |
|                                                                              | <sup>ргојест NO.</sup><br><b>21-1664</b>                           | ТР                 | 9 - 01                   |                       |  |