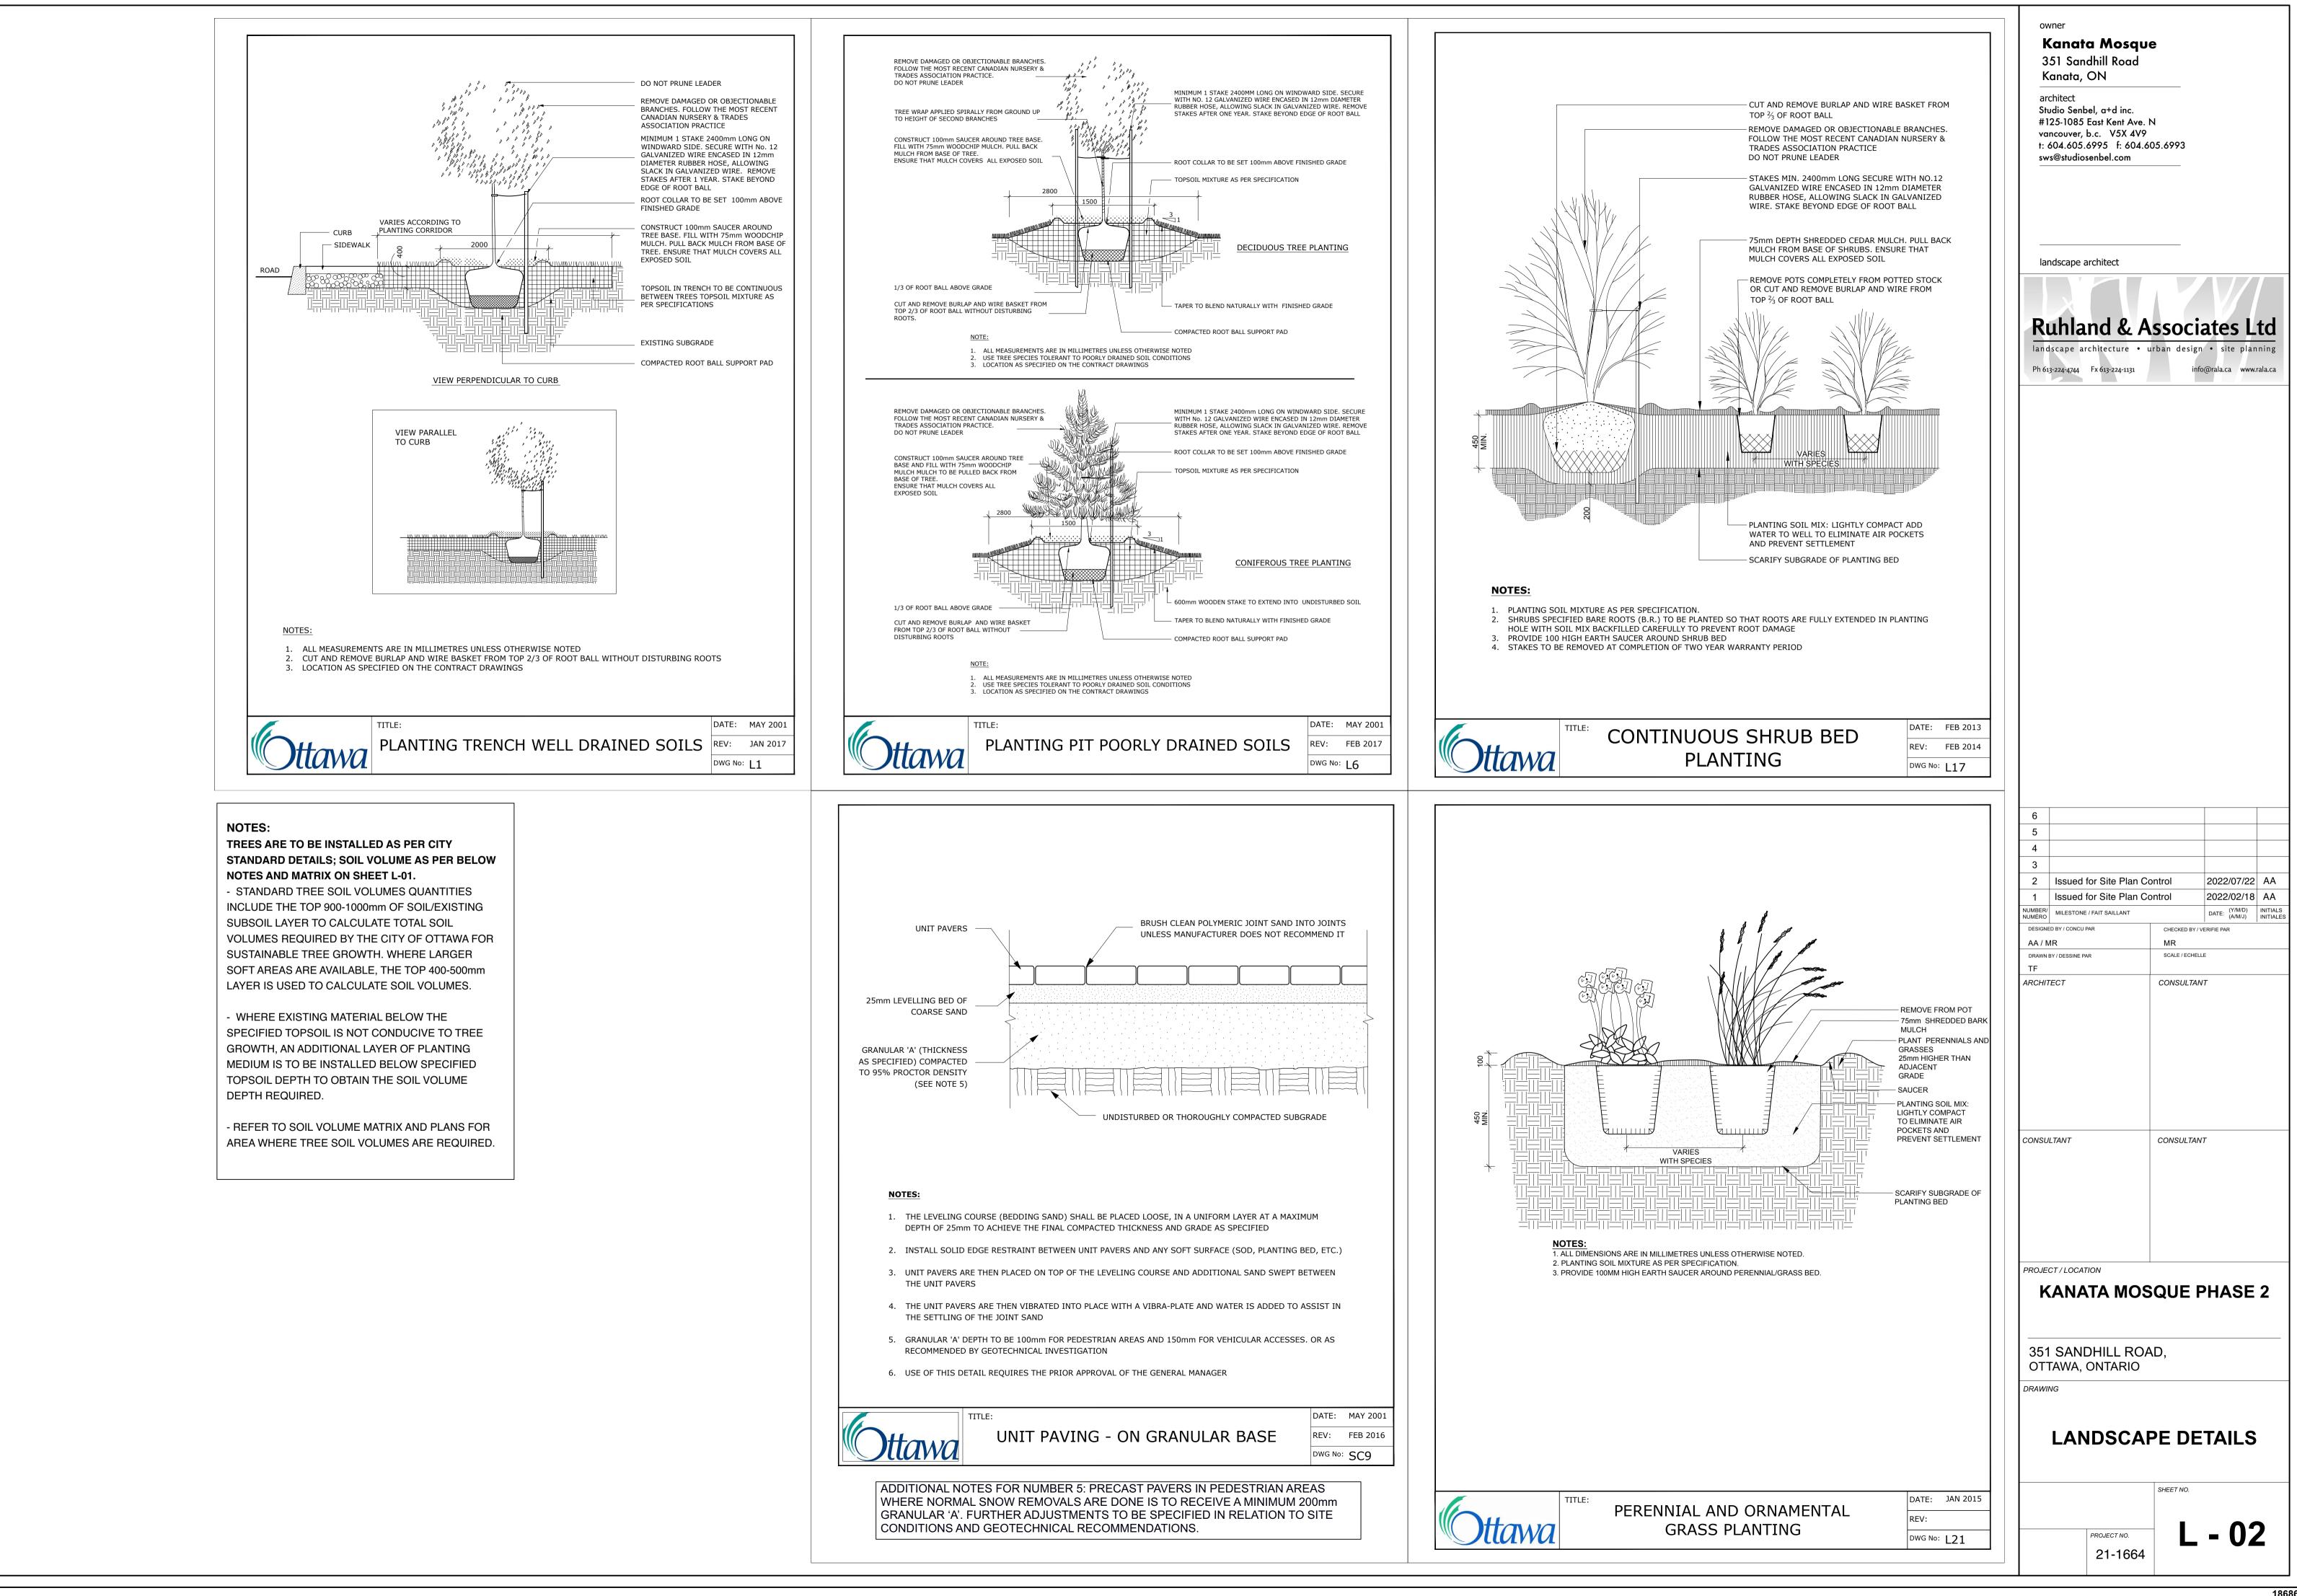

### **GENERAL NOTES**

.1 All general site information and conditions compiled from existing plans, surveys and consultant's field notes. Report all discrepancies prior to any work. No responsibility is born by the Consultant for unknown subsurface conditions. .2 The location of the utilities is approximate only, and the exact location should be determined by consulting the municipal authorities and utility companies concerned. The Contractor shall prove the location of utilities and shall be responsible for adequate protection from damage.

.3 All dimensions shown are to be verified on site prior to any construction. No deviations are to be made from the layouts as shown on this plan without prior consultation with the Landscape Architect and Owner.

.4 Obtain approval of the Consultant(s) for granular base and layout of all pavement areas prior to construction.

.5 Stake planting locations and receive approval of Landscape Architect, prior to excavation of any planting pits. No substitutions of plant material shall be made without prior approval of the Landscape Architect.

.6 Where clay is encountered proper drainage must be ensured in tree/shrub pits, prior to planting. Have method approved by Landscape Architect.

.7 Maintain positive surface runoff through the entire construction period.

.8 Reinstate all areas and items damaged as a result of construction activities.

|                                         |                                     |                          | 1                        |                       |
|-----------------------------------------|-------------------------------------|--------------------------|--------------------------|-----------------------|
| 6                                       |                                     |                          |                          |                       |
| 5                                       |                                     |                          |                          |                       |
| 4                                       |                                     |                          |                          |                       |
| 3                                       |                                     |                          |                          |                       |
| 2                                       | Issued for Site Plan Co             | ontrol                   | 2022/07/22               | AA                    |
| 1                                       | Issued for Site Plan Co             | ontrol                   | 2022/02/18               | AA                    |
| NUMBER/<br>NUMÉRO                       | MILESTONE / FAIT SAILLANT           |                          | DATE: (Y/M/D)<br>(A/M/J) | INITIALS<br>INITIALES |
| DESIGNE                                 | D BY / CONCU PAR                    | CHECKED BY / V           | ERIFIE PAR               |                       |
| AA / M                                  | IR                                  | MR                       |                          |                       |
|                                         | BY / DESSINE PAR                    | SCALE / ECHELLE<br>1:250 |                          |                       |
| TF<br>ARCHIT                            |                                     | CONSULTAN                | T                        |                       |
| <b>K</b><br>351<br>OTT<br><i>DRAWIN</i> | ANDSCAPE                            | ND,<br>E / PL/           |                          |                       |
|                                         | РL<br><i>ркојест NO.</i><br>21-1664 | SHEET NO.                | - 01                     | I                     |