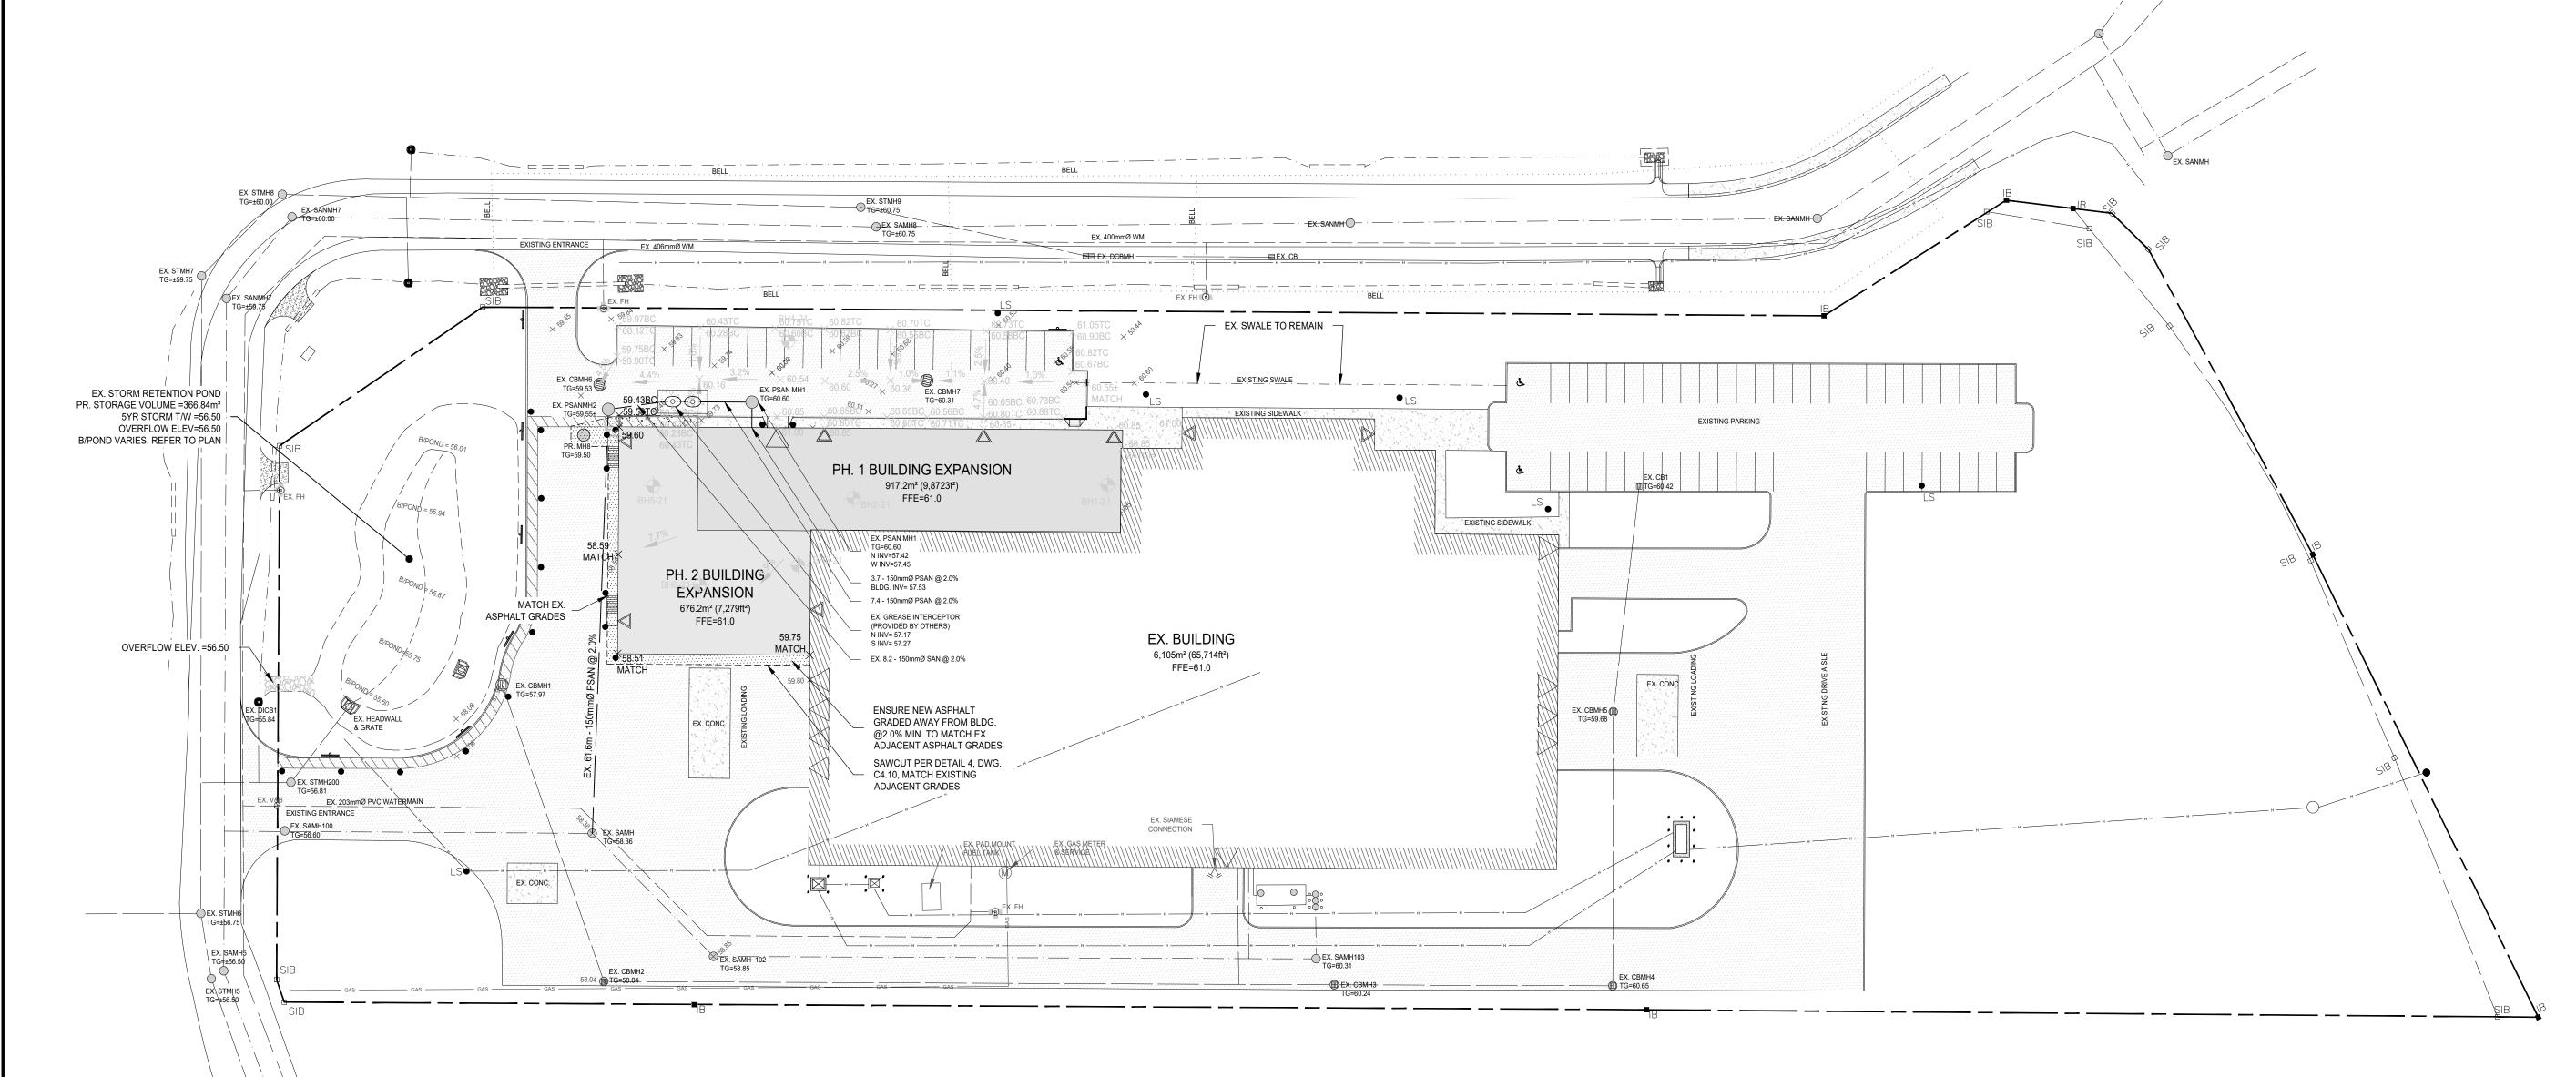

KEY PLAN N.T.S.

Elora, ON NOB 1S0
T: 519•846•1830
F: 519•846•1833
info@mallotcreek.com
www.mallotcreek.com

APETITO HFS 1010 DAIRY DR OTTAWA, ON K4A 3N3

PROPOSED EXPANSIONS

PHASE 2 - SITE GRADING PLAN

.2 1

## DRAWING REFERENCES:

- TOPOGRAPHICAL INFORMATION SHOWN ON THIS PLAN WAS COLLECTED BY MALLOT CREEK GROUP INC.
- 2. LEGAL BOUNDARY INFORMATION SHOWN ON THIS PLAN WAS TAKEN FROM A PLAN PREPARED BY WEBSTER & SIMMONDS SURVEYING LTD., 2002, PLAN 4R-1795
- GEOTECHNICAL INFORMATION SHOWN ON THIS PLAN WAS TAKEN FROM A REPORT PREPARED BY PATERSON GROUP INC., DATED JUNE 28TH 2021, REPORT: PG5861-1
- 4. INFORMATION RELATED TO THE EXISTING SERVICES ON DAIRY DRIVE WAS TAKEN FROM PLANS PREPARED BY ROBINSON CONSULTANTS FOR THE CITY OF OTTAWA, TITLED DAIRY DRIVE EXTENSION AND TRIM ROAD PARK & RIDE EXPANSION, GRADING AND DRAINAGE, DATED APRIL 26TH 2013, PROVIDED BY THE CITY OF OTTAWA.
- 5. ARCHITECTURAL INFORMATION SHOWN ON THIS PLAN WAS TAKEN FROM PLANS PREPARED BY MALLOT CREEK GROUP
- 6. EXISTING SERVICES FOR THE SITE WAS TAKEN FROM A PLAN PREPARED BY DAVID MCMANUS ENGINEERING LTD., TITLED SITE SERVICING AND GRADING PLAN, DATED MARCH 25TH
- LANDSCAPING PLANS PREPARED BY THAKAR ASSOCIATES DESIGN. TREE CONSERVATION REPORT PREPARED BY ARBORSPHERE