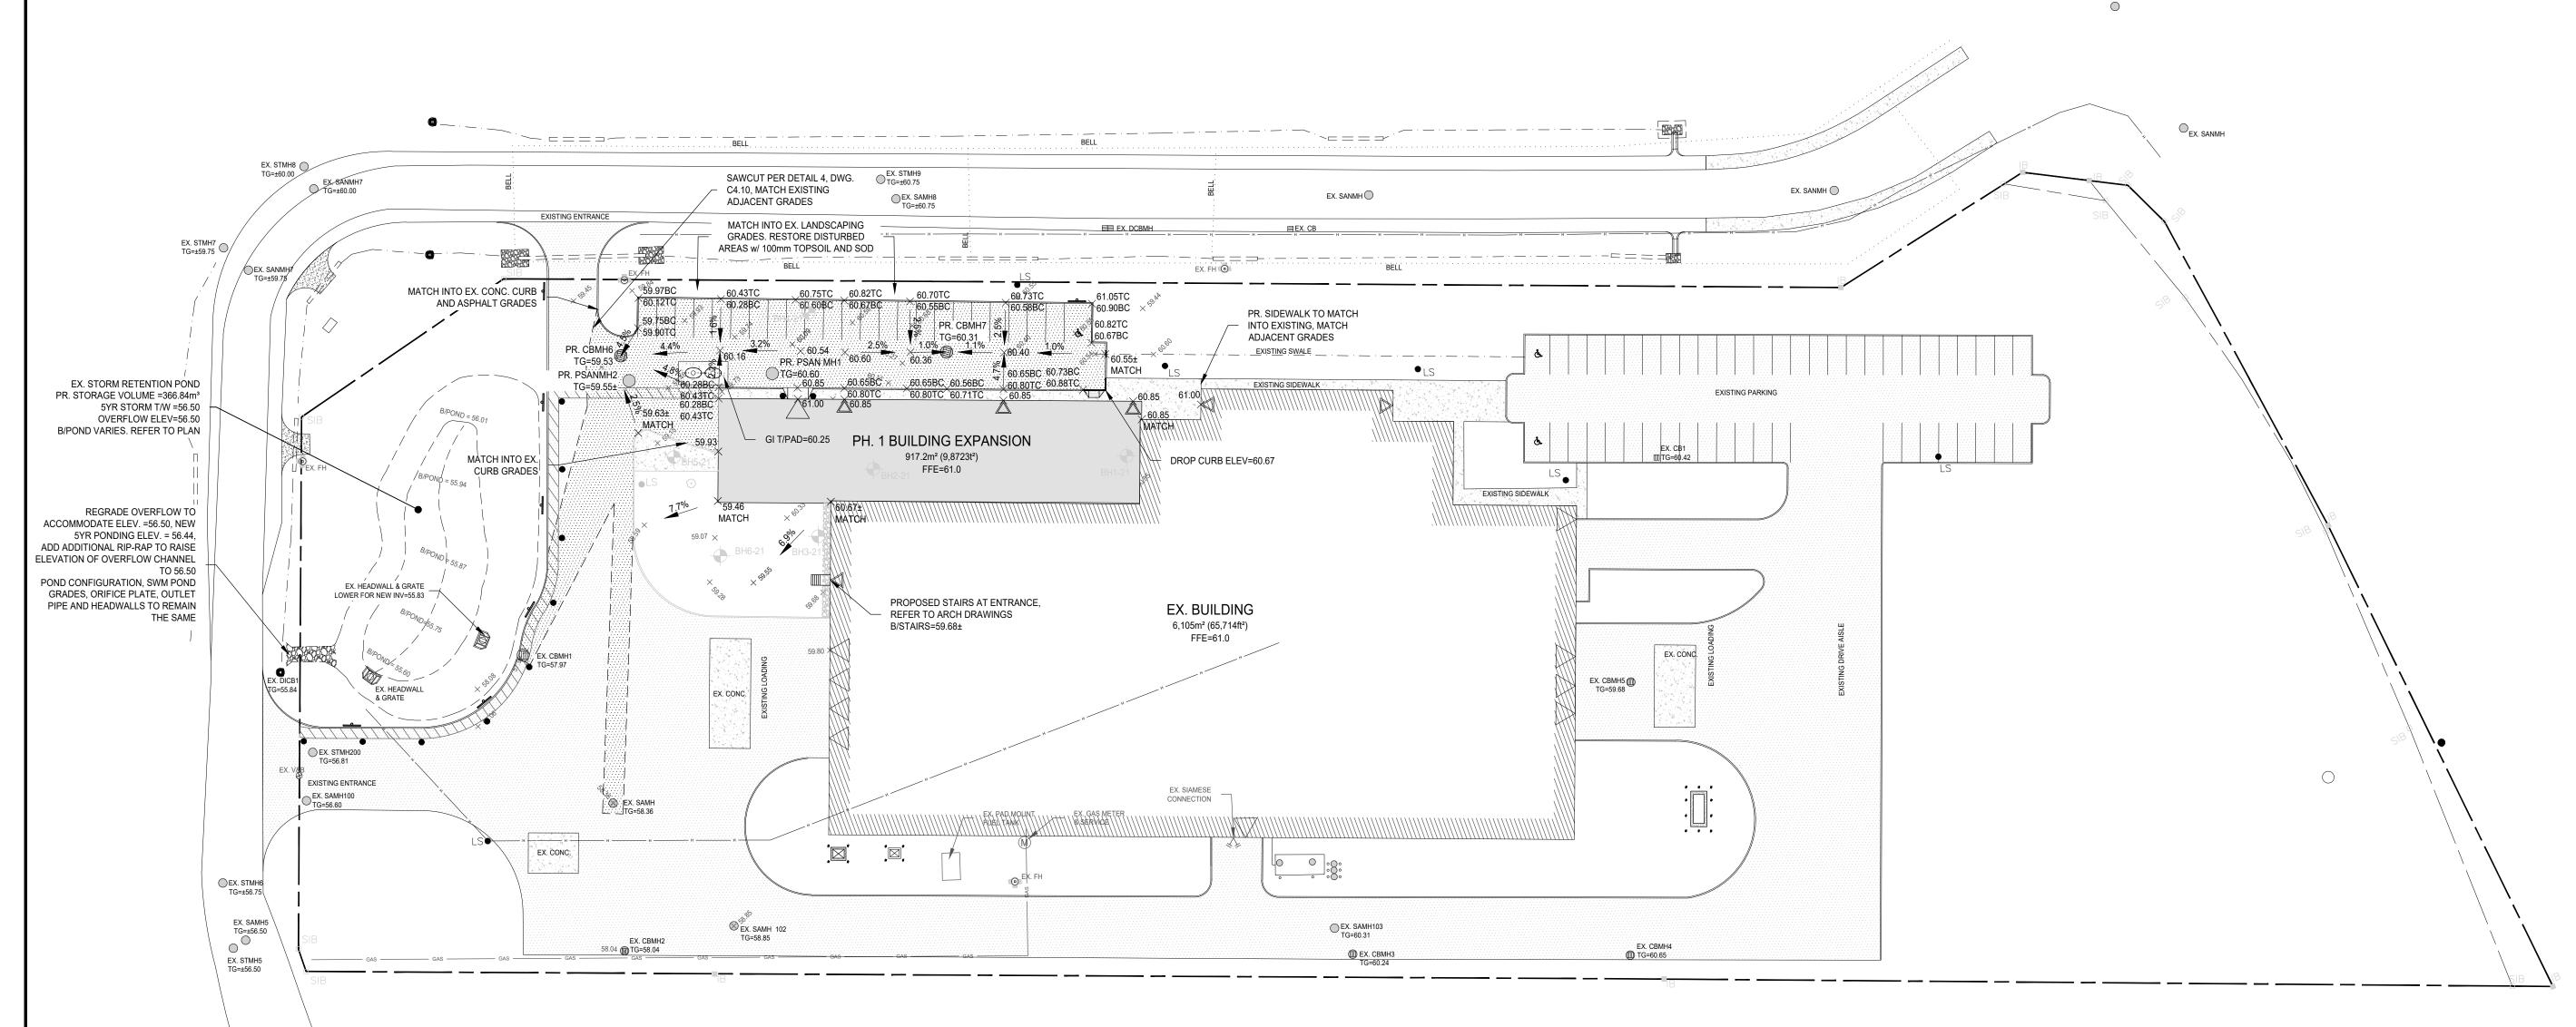

PHASE 1 - SITE GRADING PLAN

RENT REVISION:

C3.11

2021.06.18

1:500

ROJECT NUMBER: 21008

| GEOTECHNICAL DETAILS  | BH1-21 | BH2-21 | BH3-21 | BH4-21 | BH5-21 | BH6-21 |
|-----------------------|--------|--------|--------|--------|--------|--------|
| O/G PIT ELEVATION     | 60.82  | 60.72  | 60.65  | 60.41  | 59.88  | 59.60  |
| TOPSOIL               | 60.82  | 60.72  | 60.65  | 60.41  | 59.88  | 59.60  |
| FILL                  | 60.57  | 60.42  | 60.35  | 60.16  | 59.65  | 59.35  |
| SILTY CLAY            | 60.06  | 59.20  | 59.43  | 50.14  | 58.56  | 58.30  |
| END OF BOREHOLE       | 54.42  | 54.02  | 54.10  | 53.86  | 53.33  | 53.05  |
| GROUNDWATER ELEVATION | 59.53  | 59.21  | 58.07  | 58.32  | 53.97  | 56.98  |
| NOTE:                 | •      |        | •      |        |        | •      |

| GEOTECHNICAL DETAILS  | BH1-21 | BH2-21 | BH3-21 | BH4-21 | BH5-21 | BH6-21 |
|-----------------------|--------|--------|--------|--------|--------|--------|
| O/G PIT ELEVATION     | 60.82  | 60.72  | 60.65  | 60.41  | 59.88  | 59.60  |
| TOPSOIL               | 60.82  | 60.72  | 60.65  | 60.41  | 59.88  | 59.60  |
| FILL                  | 60.57  | 60.42  | 60.35  | 60.16  | 59.65  | 59.35  |
| SILTY CLAY            | 60.06  | 59.20  | 59.43  | 50.14  | 58.56  | 58.30  |
| END OF BOREHOLE       | 54.42  | 54.02  | 54.10  | 53.86  | 53.33  | 53.05  |
| GROUNDWATER ELEVATION | 59.53  | 59.21  | 58.07  | 58.32  | 53.97  | 56.98  |
|                       | •      | •      | •      | •      | *      | •      |

NOTE:
1. ALL GEOTECHNICAL INFORMATION FROM REPORT PREPARED BY PATERSON GROUP INC., REPORT: PG5861-1, DATED JUNE 28TH 2021.
2. ND IS 'NOT DETECTED'

LEGEND 0.0m 200mmØ PVC WM PROPOSED WATERMAIN EX. 0.0m 200mmØ PVC WM EXISTING WATERMAIN 0.0m 200mmØ PVC ST @0.0% PROPOSED STORM SEWER EX. 0.0m 200mmØ PVC ST @0.0% EXISTING STORM SEWER 0.0m 200mmØ PVC SA @0.0% PROPOSED SANITARY SEWER EX. 0.0m 200mmØ PVC SA @0.0% EXISTING SANITARY SEWER PROP. EX. MAINTENANCE HOLE ■ CATCHBASIN ☐ CATCHBASIN MANHOLE DOUBLE CATCHBASIN HEADWALL SANITARY MANHOLE PROCESS MANHOLE SANITARY CLEANOUT WATERMAIN VALVE FIRE HYDRANT

## DRAWING REFERENCES

- TOPOGRAPHICAL INFORMATION SHOWN ON THIS PLAN WAS COLLECTED BY MALLOT CREEK GROUP INC.
- 2. LEGAL BOUNDARY INFORMATION SHOWN ON THIS PLAN WAS TAKEN FROM A PLAN PREPARED BY WEBSTER & SIMMONDS SURVEYING LTD., 2002, PLAN 4R-1795
- GEOTECHNICAL INFORMATION SHOWN ON THIS PLAN WAS TAKEN FROM A REPORT PREPARED BY PATERSON GROUP INC., DATED JUNE 28TH 2021, REPORT: PG5861-1
- 4. INFORMATION RELATED TO THE EXISTING SERVICES ON DAIRY DRIVE WAS TAKEN FROM PLANS PREPARED BY ROBINSON CONSULTANTS FOR THE CITY OF OTTAWA, TITLED DAIRY DRIVE EXTENSION AND TRIM ROAD PARK & RIDE EXPANSION, GRADING AND DRAINAGE, DATED APRIL 26TH 2013, PROVIDED BY THE CITY OF OTTAWA.
- ARCHITECTURAL INFORMATION SHOWN ON THIS PLAN WAS TAKEN FROM PLANS PREPARED BY MALLOT CREEK GROUP
- 6. EXISTING SERVICES FOR THE SITE WAS TAKEN FROM A PLAN PREPARED BY DAVID MCMANUS ENGINEERING LTD., TITLED SITE SERVICING AND GRADING PLAN, DATED MARCH 25TH
- LANDSCAPING PLANS PREPARED BY THAKAR ASSOCIATES DESIGN. TREE CONSERVATION REPORT PREPARED BY ARBORSPHERE