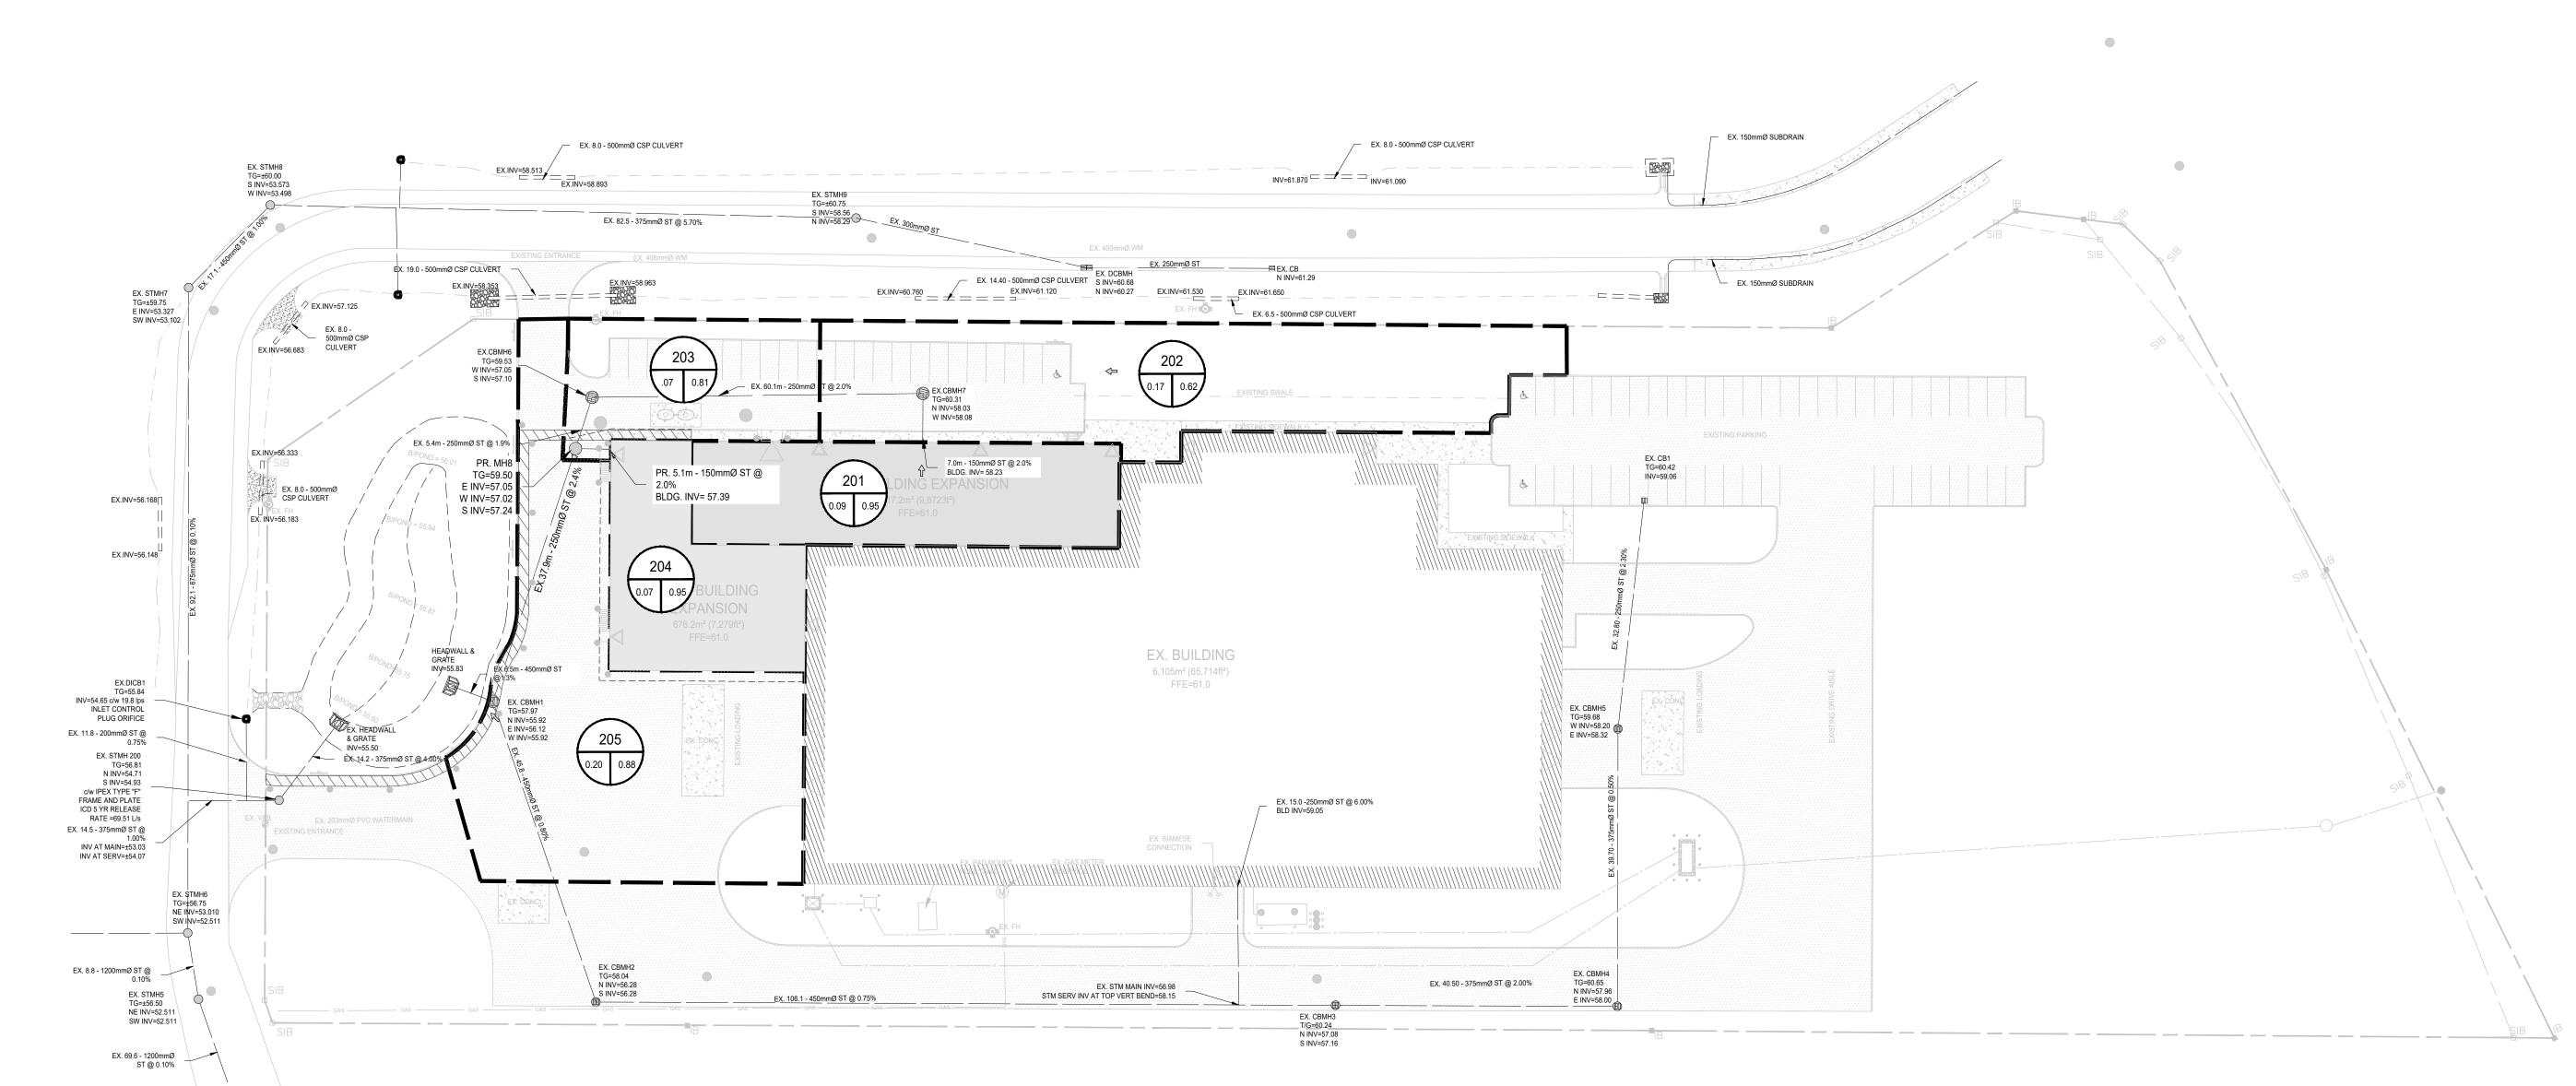

## DRAWING REFERENCES:

- 1. TOPOGRAPHICAL INFORMATION SHOWN ON THIS PLAN WAS COLLECTED BY MALLOT CREEK GROUP INC.
- 2. LEGAL BOUNDARY INFORMATION SHOWN ON THIS PLAN WAS TAKEN FROM A PLAN PREPARED BY WEBSTER & SIMMONDS SURVEYING LTD., 2002, PLAN 4R-1795
- GEOTECHNICAL INFORMATION SHOWN ON THIS PLAN WAS TAKEN FROM A REPORT PREPARED BY PATERSON GROUP INC., DATED JUNE 28TH 2021, REPORT: PG5861-1
- INFORMATION RELATED TO THE EXISTING SERVICES ON DAIRY DRIVE WAS TAKEN FROM PLANS PREPARED BY ROBINSON CONSULTANTS FOR THE CITY OF OTTAWA, TITLED DAIRY DRIVE EXTENSION AND TRIM ROAD PARK & RIDE EXPANSION, GRADING AND DRAINAGE, DATED APRIL 26TH 2013, PROVIDED BY THE CITY OF OTTAWA.
- ARCHITECTURAL INFORMATION SHOWN ON THIS PLAN WAS TAKEN FROM PLANS PREPARED BY MALLOT CREEK GROUP
- EXISTING SERVICES FOR THE SITE WAS TAKEN FROM A PLAN PREPARED BY DAVID MCMANUS ENGINEERING LTD., TITLED SITE SERVICING AND GRADING PLAN, DATED MARCH 25TH
- LANDSCAPING PLANS PREPARED BY THAKAR ASSOCIATES DESIGN. TREE CONSERVATION REPORT PREPARED BY ARBORSPHERE

POST-DEVELOPMENT DRAINAGE PLAN

CURRENT REVISION:

C3.30

2021.06.18

1:500