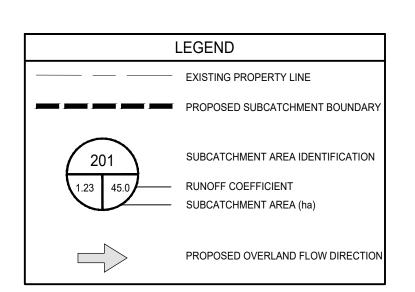

D DAIRY DRIVE EXTENSION AND TRIM ROAD PARK & RIDE EXPANSION, GRADING AND DRAINAGE, DATED APRIL 26TH 2013, PROVIDED BY THE CITY OF OTTAWA.
- ARCHITECTURAL INFORMATION SHOWN ON THIS PLAN WAS TAKEN FROM PLANS PREPARED BY MALLOT CREEK GROUP
- EXISTING SERVICES FOR THE SITE WAS TAKEN FROM A PLAN PREPARED BY DAVID MCMANUS ENGINEERING LTD., TITLED SITE SERVICING AND GRADING PLAN, DATED MARCH 25TH
- LANDSCAPING PLANS PREPARED BY THAKAR ASSOCIATES DESIGN. TREE CONSERVATION REPORT PREPARED BY ARBORSPHERE



Mallot Creek Group inc. 294 Mill Street East, Suite 201 Elora, ON N0B 1S0

T: 519•846•1830 F: 519•846•1833 info@mallotcreek.com www.mallotcreek.com



APETITO HFS 1010 DAIRY DR OTTAWA, ON K4A 3N3

PROPOSED EXPANSIONS

POST-DEVELOPMENT DRAINAGE PLAN



CURRENT REVISION:

C3.30

2021.06.18

1:500