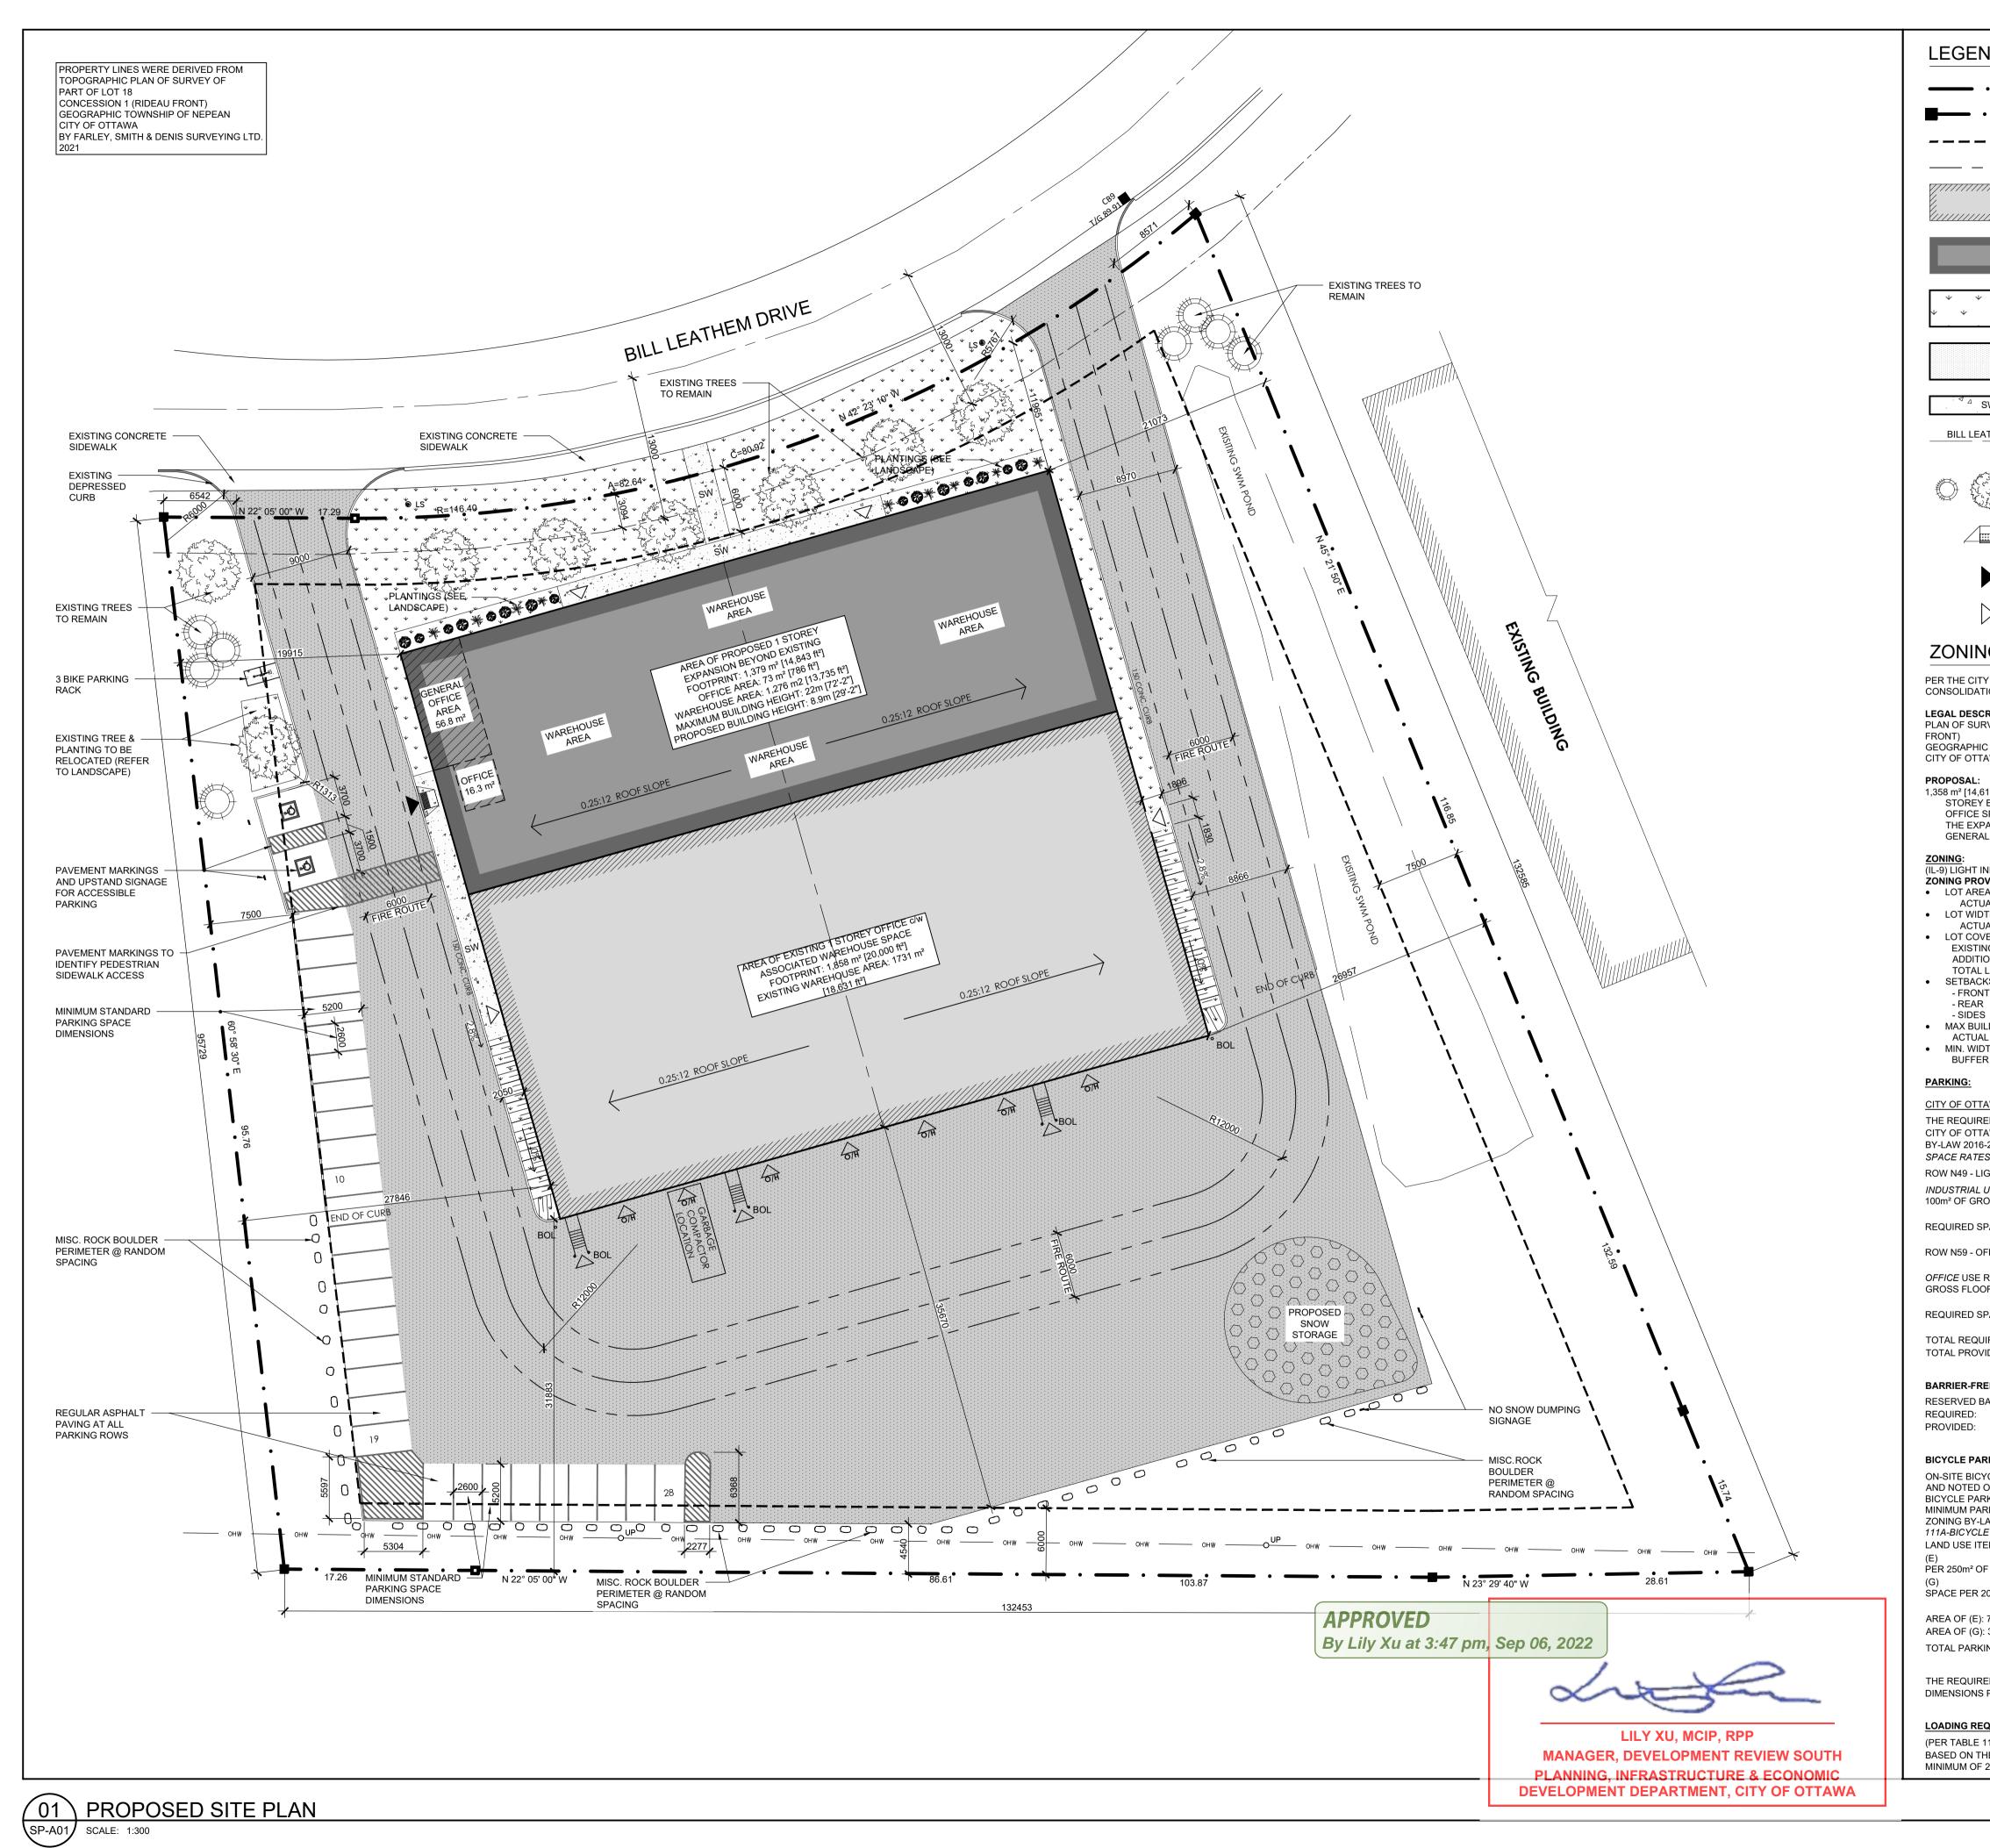

| ND                                                                                                                                                                                                                                                                                                                                        |                                                                                                                                                                                                                                                                                                   |               |                                  | IMLI                      | NG          |
|-------------------------------------------------------------------------------------------------------------------------------------------------------------------------------------------------------------------------------------------------------------------------------------------------------------------------------------------|---------------------------------------------------------------------------------------------------------------------------------------------------------------------------------------------------------------------------------------------------------------------------------------------------|---------------|----------------------------------|---------------------------|-------------|
| • —                                                                                                                                                                                                                                                                                                                                       | PROPERTY LINE                                                                                                                                                                                                                                                                                     |               |                                  | CTURE & INTERIC           |             |
| ·0                                                                                                                                                                                                                                                                                                                                        | PROPERTY MARKERS                                                                                                                                                                                                                                                                                  |               |                                  |                           |             |
|                                                                                                                                                                                                                                                                                                                                           | SETBACK LINE                                                                                                                                                                                                                                                                                      |               |                                  |                           |             |
|                                                                                                                                                                                                                                                                                                                                           | FIRE ROUTE LINES                                                                                                                                                                                                                                                                                  |               |                                  |                           |             |
|                                                                                                                                                                                                                                                                                                                                           | EXTENTS OF EXISTING<br>BUILDING                                                                                                                                                                                                                                                                   |               |                                  |                           |             |
|                                                                                                                                                                                                                                                                                                                                           | EXTENTS OF PROPOSED<br>BUILDING                                                                                                                                                                                                                                                                   |               |                                  |                           |             |
| Ψ Ψ<br>Ψ Ψ                                                                                                                                                                                                                                                                                                                                | LANDSCAPED AREA (REFER<br>TO LANDSCAPE DRAWINGS)                                                                                                                                                                                                                                                  | BBS           |                                  | NSTRUCTION (Ont           | tario) LTD. |
|                                                                                                                                                                                                                                                                                                                                           | HEAVY DUTY ASPHALT<br>(REFER TO CIVIL)                                                                                                                                                                                                                                                            |               |                                  |                           |             |
| SW 4                                                                                                                                                                                                                                                                                                                                      | CONCRETE WALK                                                                                                                                                                                                                                                                                     |               |                                  |                           |             |
| THEM DR.                                                                                                                                                                                                                                                                                                                                  | STREETNAME AND                                                                                                                                                                                                                                                                                    |               |                                  |                           |             |
|                                                                                                                                                                                                                                                                                                                                           | CENTRELINE                                                                                                                                                                                                                                                                                        |               |                                  |                           |             |
| ****                                                                                                                                                                                                                                                                                                                                      | CROWN OF NEW AND EXISTING<br>TREES (REFER TO CIVIL<br>DRAWINGS FOR SPECIES)                                                                                                                                                                                                                       |               |                                  |                           |             |
|                                                                                                                                                                                                                                                                                                                                           | BARRIER-FREE CURB RAMP<br>w/ TACTILE ATTENTION<br>INDICATORS                                                                                                                                                                                                                                      | North         | 1                                |                           |             |
|                                                                                                                                                                                                                                                                                                                                           | MAIN BUILDING ENTRANCE                                                                                                                                                                                                                                                                            |               |                                  |                           |             |
| <b>7</b>                                                                                                                                                                                                                                                                                                                                  | SECONDARY BUILDING                                                                                                                                                                                                                                                                                |               |                                  |                           |             |
| >                                                                                                                                                                                                                                                                                                                                         | ENTRANCES AND/OR<br>EMERGENCY EXITS                                                                                                                                                                                                                                                               |               |                                  |                           |             |
| IG INFOI                                                                                                                                                                                                                                                                                                                                  | RMATION                                                                                                                                                                                                                                                                                           |               |                                  |                           |             |
| Y OF OTTAWA Z<br>TION                                                                                                                                                                                                                                                                                                                     | ONING BY-LAW 2008-250                                                                                                                                                                                                                                                                             | Revis         | ions                             |                           |             |
| RIPTION:                                                                                                                                                                                                                                                                                                                                  |                                                                                                                                                                                                                                                                                                   | No.           | By                               | Description               | Date        |
|                                                                                                                                                                                                                                                                                                                                           | OF LOT 18 CONCESSION 1 (RIDEAU<br>DWNSHIP OF NEPEAN                                                                                                                                                                                                                                               |               |                                  |                           |             |
| AWA                                                                                                                                                                                                                                                                                                                                       |                                                                                                                                                                                                                                                                                                   | —             |                                  |                           |             |
| BUILDING COM                                                                                                                                                                                                                                                                                                                              | PANSION TO THE EXISTING 1<br>PRISED PRIMARILY OF GENERAL                                                                                                                                                                                                                                          | —             |                                  |                           |             |
| ANSION WILL IN                                                                                                                                                                                                                                                                                                                            | SOCIATED WAREHOUSE SPACE.<br>NCORPORATE ADDITIONAL<br>ASSOCIATED WAREHOUSE SPACE.                                                                                                                                                                                                                 |               |                                  |                           |             |
|                                                                                                                                                                                                                                                                                                                                           |                                                                                                                                                                                                                                                                                                   |               |                                  |                           |             |
| NDUSTRIAL<br>VISIONS (PER T<br>A (MIN.) = 3,000                                                                                                                                                                                                                                                                                           | m²                                                                                                                                                                                                                                                                                                |               |                                  |                           |             |
| JAL LOT AREA =<br>TH (MIN.) = 15 m<br>JAL WIDTH = 119                                                                                                                                                                                                                                                                                     | 12,114 m²                                                                                                                                                                                                                                                                                         |               |                                  |                           |             |
| /ERAGE = 60% M<br>NG LOT COVERA                                                                                                                                                                                                                                                                                                           | MAX.<br>AGE = <u>15</u> %                                                                                                                                                                                                                                                                         |               |                                  |                           |             |
| ON LOT COVER/<br>LOT COVERAGE<br>KS (MIN.):                                                                                                                                                                                                                                                                                               |                                                                                                                                                                                                                                                                                                   | 04            | JM                               | ISSUED FOR COORDINATION   | 11 MAY 2022 |
| T = 6 m<br>= 6 m<br>5 = 7.5 m                                                                                                                                                                                                                                                                                                             |                                                                                                                                                                                                                                                                                                   | 03            | JM                               | ISSUED FOR SPA SUBMISSION | 18 MAR 2022 |
| LDING HEIGHT =<br>L HEIGHT = 8.9 r                                                                                                                                                                                                                                                                                                        | m                                                                                                                                                                                                                                                                                                 | 02            | JM                               | ISSUED FOR COORDINATION   | 08 MAR 2022 |
| TH OF LANDSC/<br>R ABUTTING STI                                                                                                                                                                                                                                                                                                           |                                                                                                                                                                                                                                                                                                   | 01            | JM                               | ISSUED FOR COORDINATION   | 07 MAR 2022 |
| ED NUMBER OF<br>AWA'S MINIMUM                                                                                                                                                                                                                                                                                                             | PARKING SPACE RATES<br>PARKING SPACES BASED ON THE<br>PARKING SPACE RATES PER<br>- TABLE 101-MINIMUM PARKING                                                                                                                                                                                      |               |                                  |                           |             |
|                                                                                                                                                                                                                                                                                                                                           | EQUIRES 0.8 PARKING SPACES PER                                                                                                                                                                                                                                                                    |               |                                  |                           |             |
| PACES - WAREH                                                                                                                                                                                                                                                                                                                             |                                                                                                                                                                                                                                                                                                   | Proje         |                                  |                           |             |
| FFICE<br>REQUIRES 2.4 P                                                                                                                                                                                                                                                                                                                   | PARKING SPACES PER 100m <sup>2</sup> OF                                                                                                                                                                                                                                                           |               |                                  | EHOUSE ADD                |             |
| OR AREA.                                                                                                                                                                                                                                                                                                                                  |                                                                                                                                                                                                                                                                                                   |               |                                  |                           |             |
| PACES - OFFICE                                                                                                                                                                                                                                                                                                                            |                                                                                                                                                                                                                                                                                                   |               |                                  |                           |             |
| IRED: <u>28</u> SF<br>IDED: <u>28</u>                                                                                                                                                                                                                                                                                                     | PACES<br>SPACES                                                                                                                                                                                                                                                                                   |               |                                  |                           |             |
| EE PARKING:                                                                                                                                                                                                                                                                                                                               |                                                                                                                                                                                                                                                                                                   | 2 BIL         | L LEA                            | THEM DRIVE, NEPEAN,       | ON          |
| SPAC                                                                                                                                                                                                                                                                                                                                      | PARKING SPACES<br>CES<br>SPACES                                                                                                                                                                                                                                                                   | Drawi         | -                                |                           | <b></b>     |
| ,                                                                                                                                                                                                                                                                                                                                         |                                                                                                                                                                                                                                                                                                   | PF            | ROF                              | OSED SITE I               | PLAN        |
| <u></u>                                                                                                                                                                                                                                                                                                                                   |                                                                                                                                                                                                                                                                                                   |               |                                  |                           |             |
| RKING:<br>YCLE PARKING N<br>ON THE SITE PL<br>RKING SPACES E<br>RKING RATES PI<br>AW 2008-250 CC<br>E PARKING SPA                                                                                                                                                                                                                         | WILL BE PROVIDED WHERE SHOWN<br>AN. THE REQUIRED NUMBER OF<br>BASED ON THE CITY OF OTTAWA'S<br>ER SECTION 111 OF PART 4 OF THE<br>DNSOLIDATION - <i>TABLE</i><br><i>CE RATES</i> :                                                                                                                |               |                                  |                           |             |
| RKING:<br>YCLE PARKING N<br>ON THE SITE PL<br>RKING SPACES E<br>RKING RATES PI<br>AW 2008-250 CC<br>E PARKING SPA<br>EM:                                                                                                                                                                                                                  | AN. THE REQUIRED NUMBER OF<br>BASED ON THE CITY OF OTTAWA'S<br>ER SECTION 111 OF PART 4 OF THE<br>DNSOLIDATION - <i>TABLE</i><br><i>CE RATES</i> :<br>- OFFICE = 1 SPACE<br>R AREA                                                                                                                | Scale         |                                  | Stamp                     |             |
| RKING:<br>YCLE PARKING N<br>ON THE SITE PL<br>RKING SPACES P<br>RKING RATES PI<br>AW 2008-250 CC<br>E PARKING SPA<br>EM:<br>F GROSS FLOOF                                                                                                                                                                                                 | AN. THE REQUIRED NUMBER OF<br>BASED ON THE CITY OF OTTAWA'S<br>ER SECTION 111 OF PART 4 OF THE<br>DNSOLIDATION - <i>TABLE</i><br><i>CE RATES</i> :<br>- OFFICE = 1 SPACE                                                                                                                          | Scale         |                                  | Stamp<br>NOTED            |             |
| RKING:<br>(CLE PARKING N<br>ON THE SITE PL<br>RKING SPACES E<br>RKING RATES PL<br>AW 2008-250 CC<br>E PARKING SPA<br>EM:<br>F GROSS FLOOF<br>2000m <sup>2</sup> OF GROS<br>73 m <sup>2</sup> = 1 SPAC                                                                                                                                     | AN. THE REQUIRED NUMBER OF<br>BASED ON THE CITY OF OTTAWA'S<br>ER SECTION 111 OF PART 4 OF THE<br>DNSOLIDATION - <i>TABLE</i><br><i>CE RATES</i> :<br>- OFFICE = 1 SPACE<br>R AREA<br>-WAREHOUSE = 1<br>SS FLOOR AREA<br>ES                                                                       | Scale<br>Draw | AS N                             | -                         |             |
| RKING:<br>(CLE PARKING N<br>ON THE SITE PL<br>RKING SPACES E<br>RKING RATES PI<br>AW 2008-250 CC<br>E PARKING SPA<br>EM:<br>F GROSS FLOOF<br>2000m <sup>2</sup> OF GROS<br>73 m <sup>2</sup> = 1 SPACE<br>3007 m <sup>2</sup> = 2 SPA                                                                                                     | AN. THE REQUIRED NUMBER OF<br>BASED ON THE CITY OF OTTAWA'S<br>ER SECTION 111 OF PART 4 OF THE<br>DNSOLIDATION - <i>TABLE</i><br><i>ICE RATES</i> :<br>- OFFICE = 1 SPACE<br>R AREA<br>-WAREHOUSE = 1<br>SS FLOOR AREA<br>ES<br>ACES                                                              | Draw          | AS N<br>n<br>J.M.                | -                         |             |
| RKING:<br>(CLE PARKING N<br>ON THE SITE PL<br>RKING SPACES E<br>RKING RATES PL<br>AW 2008-250 CC<br>E PARKING SPA<br>EM:<br>F GROSS FLOOF<br>2000m <sup>2</sup> OF GROS<br>73 m <sup>2</sup> = 1 SPACE<br>3007 m <sup>2</sup> = 2 SP/<br>ING REQUIRED:<br>ED MINIMUM BIC                                                                  | AN. THE REQUIRED NUMBER OF<br>BASED ON THE CITY OF OTTAWA'S<br>ER SECTION 111 OF PART 4 OF THE<br>DNSOLIDATION - <i>TABLE</i><br><i>CE RATES</i> :<br>- OFFICE = 1 SPACE<br>R AREA<br>-WAREHOUSE = 1<br>SS FLOOR AREA<br>ES<br>ACES<br>3 SPACES<br>CYCLE PARKING SPACE                            |               | AS N<br>n<br>J.M.<br>ked         | -                         |             |
| RKING:<br>YCLE PARKING N<br>ON THE SITE PL<br>RKING SPACES E<br>RKING RATES PI<br>AW 2008-250 CC<br><i>E PARKING SPA</i><br>EM:<br>F GROSS FLOOF<br>2000m <sup>2</sup> OF GROS<br>73 m <sup>2</sup> = 1 SPACI<br>: 3007 m <sup>2</sup> = 2 SPA<br>ING REQUIRED:<br>ED MINIMUM BIC<br>PER TABLE 111                                        | AN. THE REQUIRED NUMBER OF<br>BASED ON THE CITY OF OTTAWA'S<br>ER SECTION 111 OF PART 4 OF THE<br>DNSOLIDATION - <i>TABLE</i><br><i>CE RATES</i> :<br>- OFFICE = 1 SPACE<br>R AREA<br>-WAREHOUSE = 1<br>SS FLOOR AREA<br>ES<br>ACES<br>3 SPACES                                                   | Draw          | AS N<br>n<br>J.M.                | -                         |             |
| RKING:<br>YCLE PARKING N<br>ON THE SITE PL<br>RKING SPACES E<br>RKING RATES PI<br>AW 2008-250 CC<br><i>E PARKING SPA</i><br>EM:<br>F GROSS FLOOF<br>2000m <sup>2</sup> OF GROS<br>73 m <sup>2</sup> = 1 SPACE<br>: 3007 m <sup>2</sup> = 2 SP/<br>ING REQUIRED:<br>ED MINIMUM BIC<br>PER TABLE 111<br>QUIREMENTS:<br>113A)                | AN. THE REQUIRED NUMBER OF<br>BASED ON THE CITY OF OTTAWA'S<br>ER SECTION 111 OF PART 4 OF THE<br>DNSOLIDATION - <i>TABLE</i><br><i>CE RATES</i> :<br>- OFFICE = 1 SPACE<br>R AREA<br>-WAREHOUSE = 1<br>SS FLOOR AREA<br>ES<br>ACES<br>3 SPACES<br>CYCLE PARKING SPACE<br>IB: 0.6m (W) x 1.8m (L) | Draw          | AS N<br>n<br>J.M.<br>ked         | -                         |             |
| RKING:<br>(CLE PARKING N<br>ON THE SITE PL<br>RKING SPACES E<br>RKING RATES PL<br>AW 2008-250 CC<br>E PARKING SPA<br>EM:<br>F GROSS FLOOF<br>2000m <sup>2</sup> OF GROS<br>73 m <sup>2</sup> = 1 SPACE<br>: 3007 m <sup>2</sup> = 2 SP/<br>ING REQUIRED:<br>ED MINIMUM BIC<br>PER TABLE 111<br>QUIREMENTS:<br>113A)<br>HE GROSS FLOOF     | AN. THE REQUIRED NUMBER OF<br>BASED ON THE CITY OF OTTAWA'S<br>ER SECTION 111 OF PART 4 OF THE<br>DNSOLIDATION - <i>TABLE</i><br><i>CE RATES</i> :<br>- OFFICE = 1 SPACE<br>R AREA<br>-WAREHOUSE = 1<br>SS FLOOR AREA<br>ES<br>ACES<br>3 SPACES<br>CYCLE PARKING SPACE                            | Draw<br>Checl | AS N<br>n<br>J.M.<br>ked         |                           | <br>        |
| RKING:<br>YCLE PARKING N<br>ON THE SITE PL<br>RKING SPACES E<br>RKING RATES PI<br>AW 2008-250 CC<br><i>E PARKING SPA</i><br>EM:<br>F GROSS FLOOF<br>2000m <sup>2</sup> OF GROS<br>73 m <sup>2</sup> = 1 SPACE<br>3007 m <sup>2</sup> = 2 SP/<br>ING REQUIRED:<br>ED MINIMUM BIC<br>PER TABLE 111<br>QUIREMENTS:<br>113A)<br>HE GROSS FLOO | AN. THE REQUIRED NUMBER OF<br>BASED ON THE CITY OF OTTAWA'S<br>ER SECTION 111 OF PART 4 OF THE<br>DNSOLIDATION - <i>TABLE</i><br><i>CE RATES</i> :<br>- OFFICE = 1 SPACE<br>R AREA<br>-WAREHOUSE = 1<br>SS FLOOR AREA<br>ES<br>ACES<br>3 SPACES<br>CYCLE PARKING SPACE<br>IB: 0.6m (W) x 1.8m (L) | Draw<br>Checl | AS N<br>n<br>J.M.<br>ked<br>J.M. | NOTED                     | -A01        |