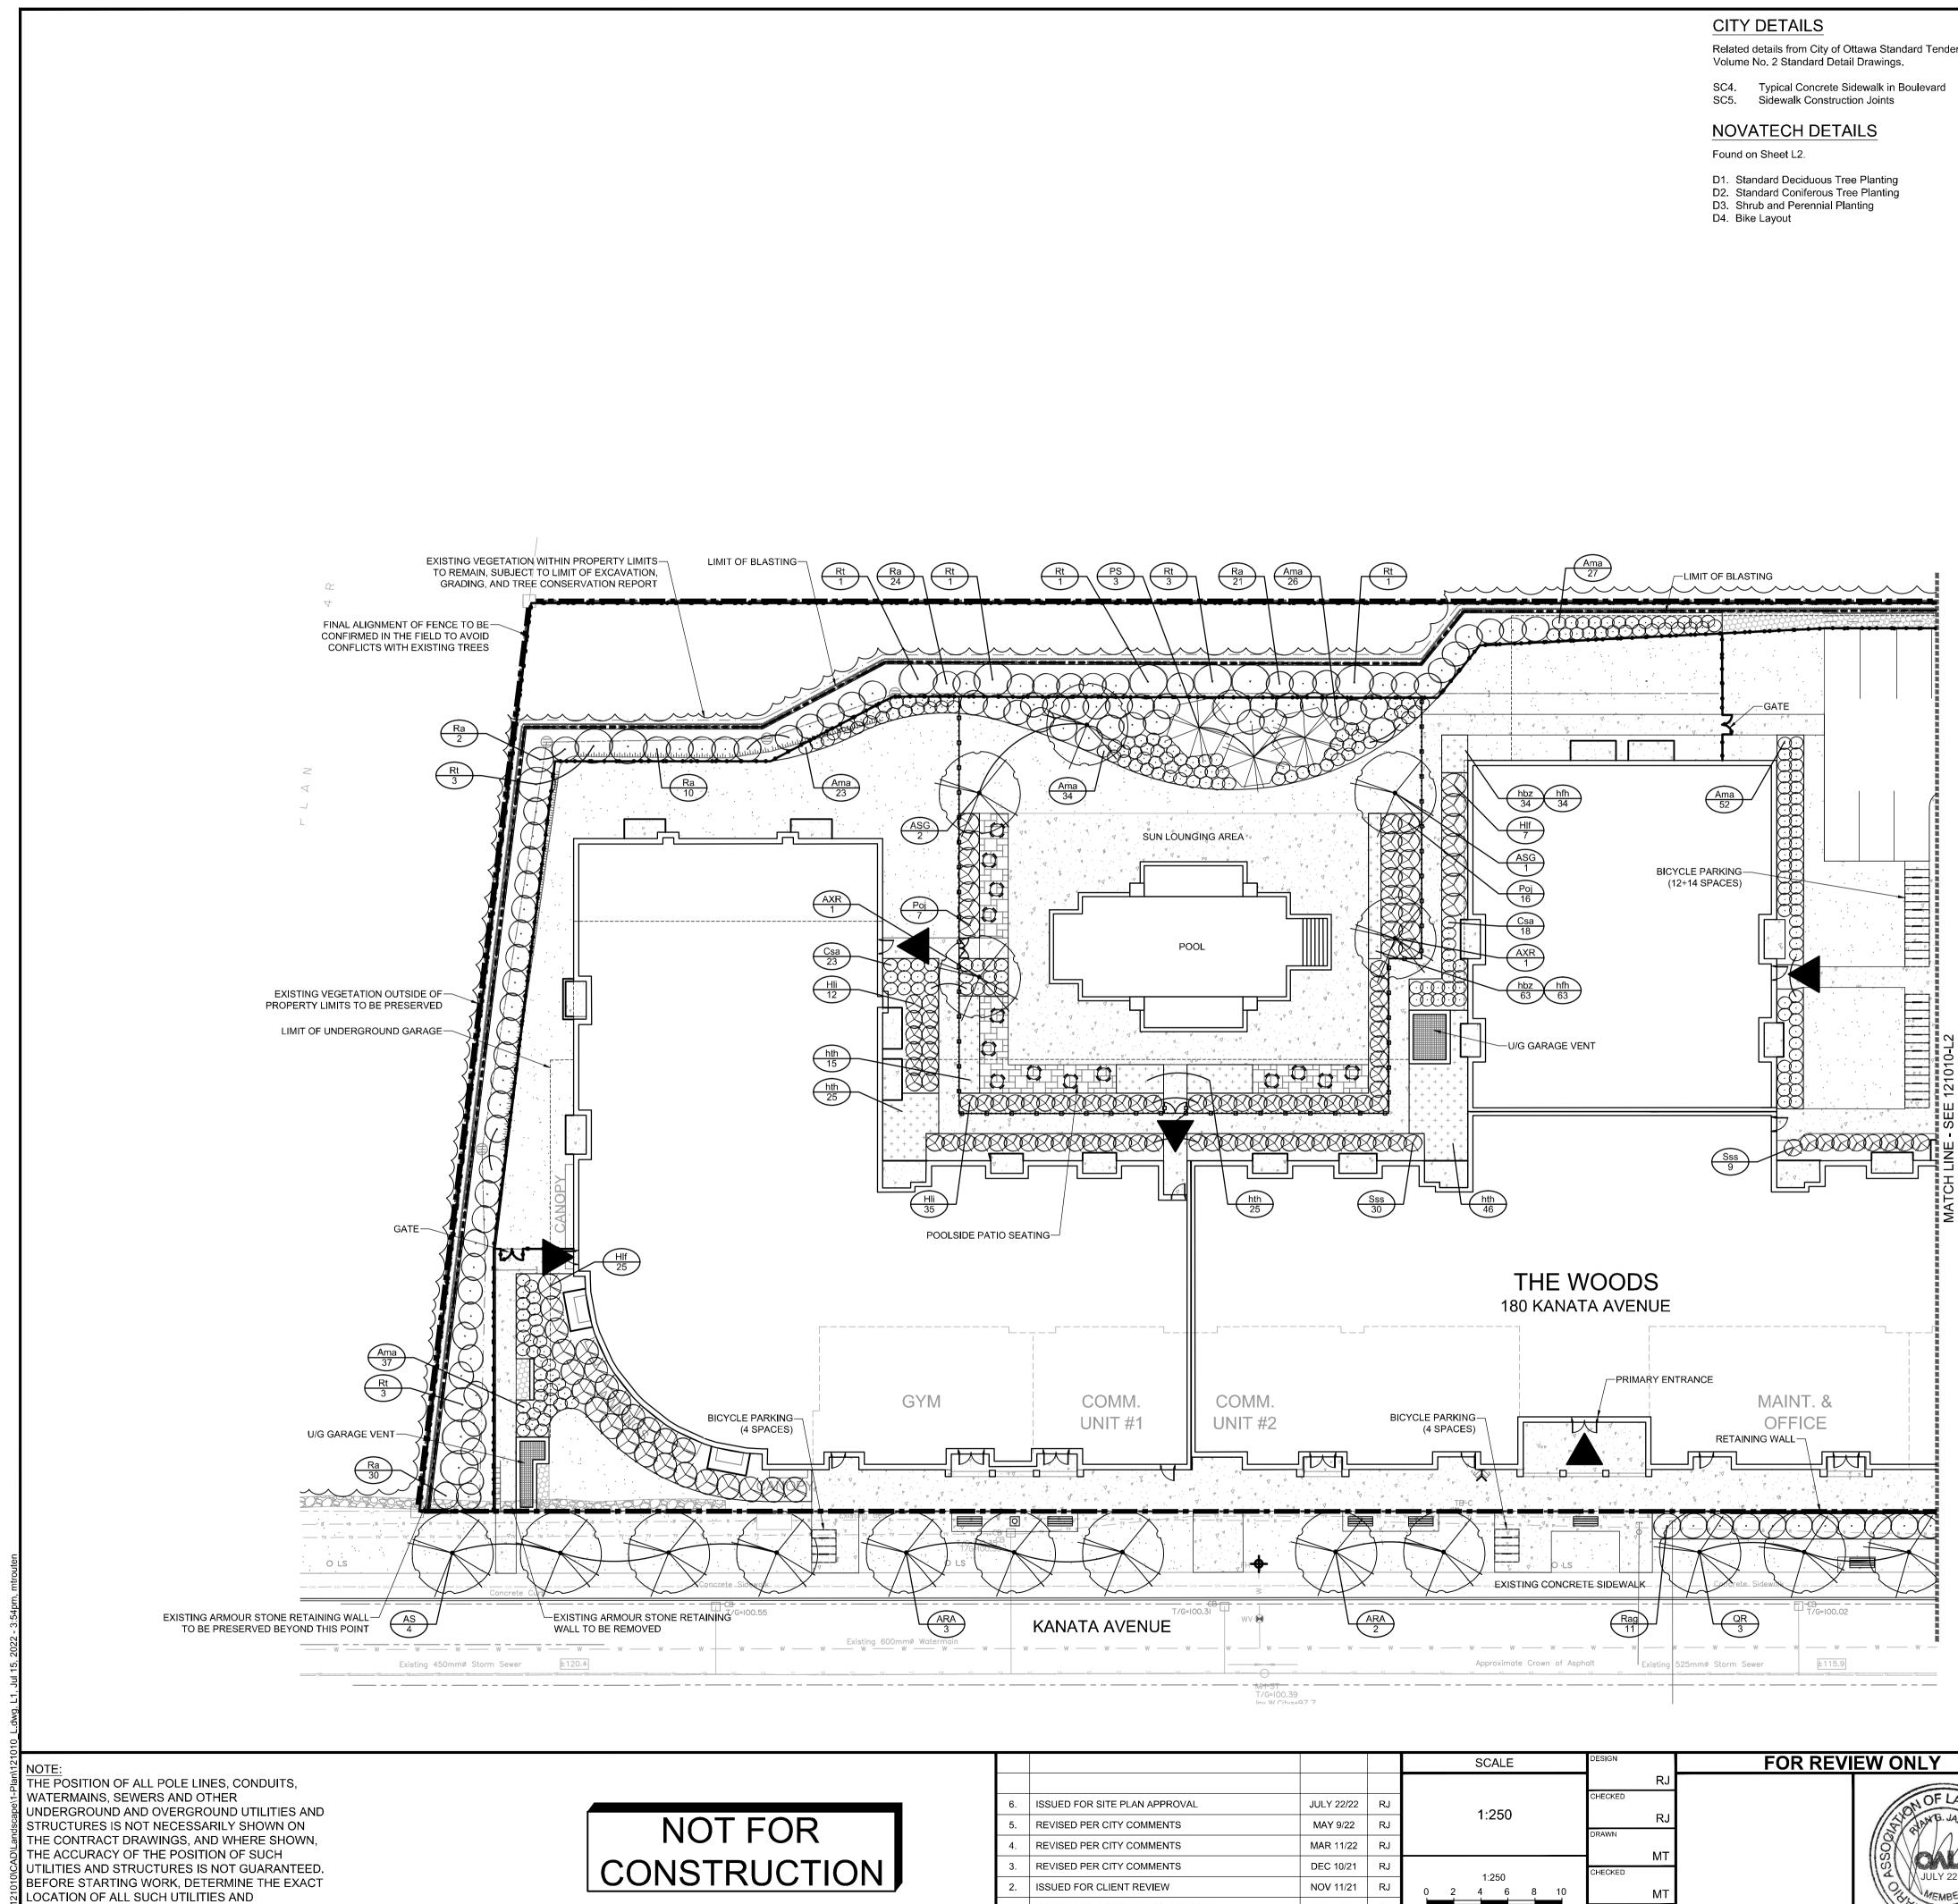

STRUCTURES AND ASSUME ALL LIABILITY FOR DAMAGE TO THEM.

Related details from City of Ottawa Standard Tender Documents

|    |     |                                  |            |    | SCALE                                                                                                                     | DESIGN           | FOR REVIEW ONLY |
|----|-----|----------------------------------|------------|----|---------------------------------------------------------------------------------------------------------------------------|------------------|-----------------|
|    |     |                                  |            |    |                                                                                                                           | RJ               |                 |
|    | 6.  | ISSUED FOR SITE PLAN APPROVAL    | JULY 22/22 | RJ | RJ 1:250 RJ   RJ 1:250 RJ   RJ DRAWN MT   RJ 1:250 MT   RJ 1:250 MT   RJ 0 2 4 6 8 10   RJ 0 2 4 6 8 10   RJ 0 2 4 6 8 10 |                  | ON OF LAND      |
|    | 5.  | REVISED PER CITY COMMENTS        | MAY 9/22   | RJ |                                                                                                                           | ST EVEN SAMES CE |                 |
|    | 4.  | REVISED PER CITY COMMENTS        | MAR 11/22  | RJ |                                                                                                                           |                  |                 |
|    | 3.  | REVISED PER CITY COMMENTS        | DEC 10/21  | RJ | 4.050                                                                                                                     |                  |                 |
|    | 2.  | ISSUED FOR CLIENT REVIEW         | NOV 11/21  | RJ |                                                                                                                           | APPROVED         | MEMBER OF       |
|    | 1.  | ISSUED FOR SITE PLAN APPLICATION | JUL 5/21   | RJ |                                                                                                                           |                  | NO SLOB         |
| No | No. | REVISION                         | DATE       | BY |                                                                                                                           |                  |                 |

# b. Sod/ Seed Areas - 100mm depth. c. Reforestation - 300mm depth.

- 9. Sod to be No. 1 Kentucky Bluegrass Sod grown from minimum mixture of 3 Kentucky Bluegrass cultivars. Quality and source are to comply with Canadian Standards for Nursery Stock, Section 17, (latest edition) published by the Canadian Nursery Landscape Nursery Landscape
- Association
- 10. Install a 1.2m sod strip adjacent to all hard surfaces. Note, sod is not typically graphically shown on plans. 11. Apply the following mineral fertilizer unless soil tests show
- other requirements: a. Plant Beds - (8-32-16), i.e. 8% Nitrogen, 32% Phosphorus, 16% Potash per manufacturer specifications.
- b. Sod Areas (8-32-16), i.e. 8% Nitrogen, 32% Phosphorus, 16% Potash at a rate of 350kg/ha. 12. Where applicable, for any plant areas with a mix of species/
- cultivars notes, Contractor is to cluster like plants in groups of 3-5 and evenly distribute these in the noted area.

# PLANT LIST

| KEY     | QTY      | BOTANICAL NAME                            | COMMON NAME                 | SIZE     | COND | SPACING  |
|---------|----------|-------------------------------------------|-----------------------------|----------|------|----------|
| Conifer | rous Tre | ees                                       |                             |          |      |          |
| PS      | 3        | Pinus strobus                             | Eastern White Pine          | 175cm Ht | WB   | As Shown |
| Decidu  | ous Tre  | es                                        |                             |          |      |          |
| ARA     | 5        | Acer rubrum 'Autumn Spire'                | Autumn Spire Red Maple      | 50mm Cal | WB   | As Shown |
| AS      | 4        | Acer saccharum                            | Sugar Maple                 | 50mm Cal | WB   | As Shown |
| ASG     | 3        | Acer saccharum 'Green Mountain'           | Green Mountain Sugar Maple  | 50mm Cal | WB   | As Shown |
| AXR     | 2        | Amelanchier x grandiflora 'Robin Hill'    | Robin Hill Serviceberry     | 50mm Cal | WB   | As Shown |
| QR      | 3        | Quercus rubra                             | Red Oak                     | 50mm Cal | WB   | As Shown |
| Decidu  | ous Shi  | rubs                                      |                             |          |      |          |
| Ama     | 199      | Aronia melanocarpa 'Autumn Magic'         | Autumn Magic Chokecherry    | 60cm Ht  | PT   | As Shown |
| Csa     | 41       | Cornus sericea 'Farrow'                   | Arctic Fire Dogwood         | 2g       | PT   | As Shown |
| Hlf     | 32       | Hydrangea paniculata 'SMHPLQF'            | Little Quick Fire Hydrangea | 2g       | PT   | As Shown |
| Hli     | 47       | Hydrangea paniculata 'Little Lime' 'Jane' | Little Lime Hydrangea       | 2g       | PT   | As Shown |
| Poj     | 23       | Physocarpus opulifolius 'JEFAM'           | Amber Jubilee Ninebark      | 60cm Ht  | PT   | As Shown |
| Ra      | 87       | Rhus aromatica                            | Fragrant Sumac              | 3g       | PT   | As Shown |
| Rag     | 11       | Rhus aromatica 'Gro-Low'                  | Gro Low Fragrant Sumac      | 3g       | PT   | As Shown |
| Rt      | 13       | Rhus typhina                              | Staghorn Sumac              | 7g       | PT   | As Shown |
| Sss     | 39       | Sorbaria sorbifolia 'Sem'                 | Sem False Spirea            | 3g       | PT   | As Shown |
| Perenn  | lials    |                                           |                             |          |      |          |
| hbz     | 96       | Hemerocallis 'Bonanza'                    | Bonanza Daylily             | 1g       | PT   | 30cm O.C |
| hfh     | 96       | Hemerocallis 'Frans Hals'                 | Frans Hals Daylily          | 1g       | PT   | 30cm O.C |
| hth     | 111      | Hosta 'Halcyon'                           | Halcyon Hosta               | 1g       | PT   | 90cm O.C |