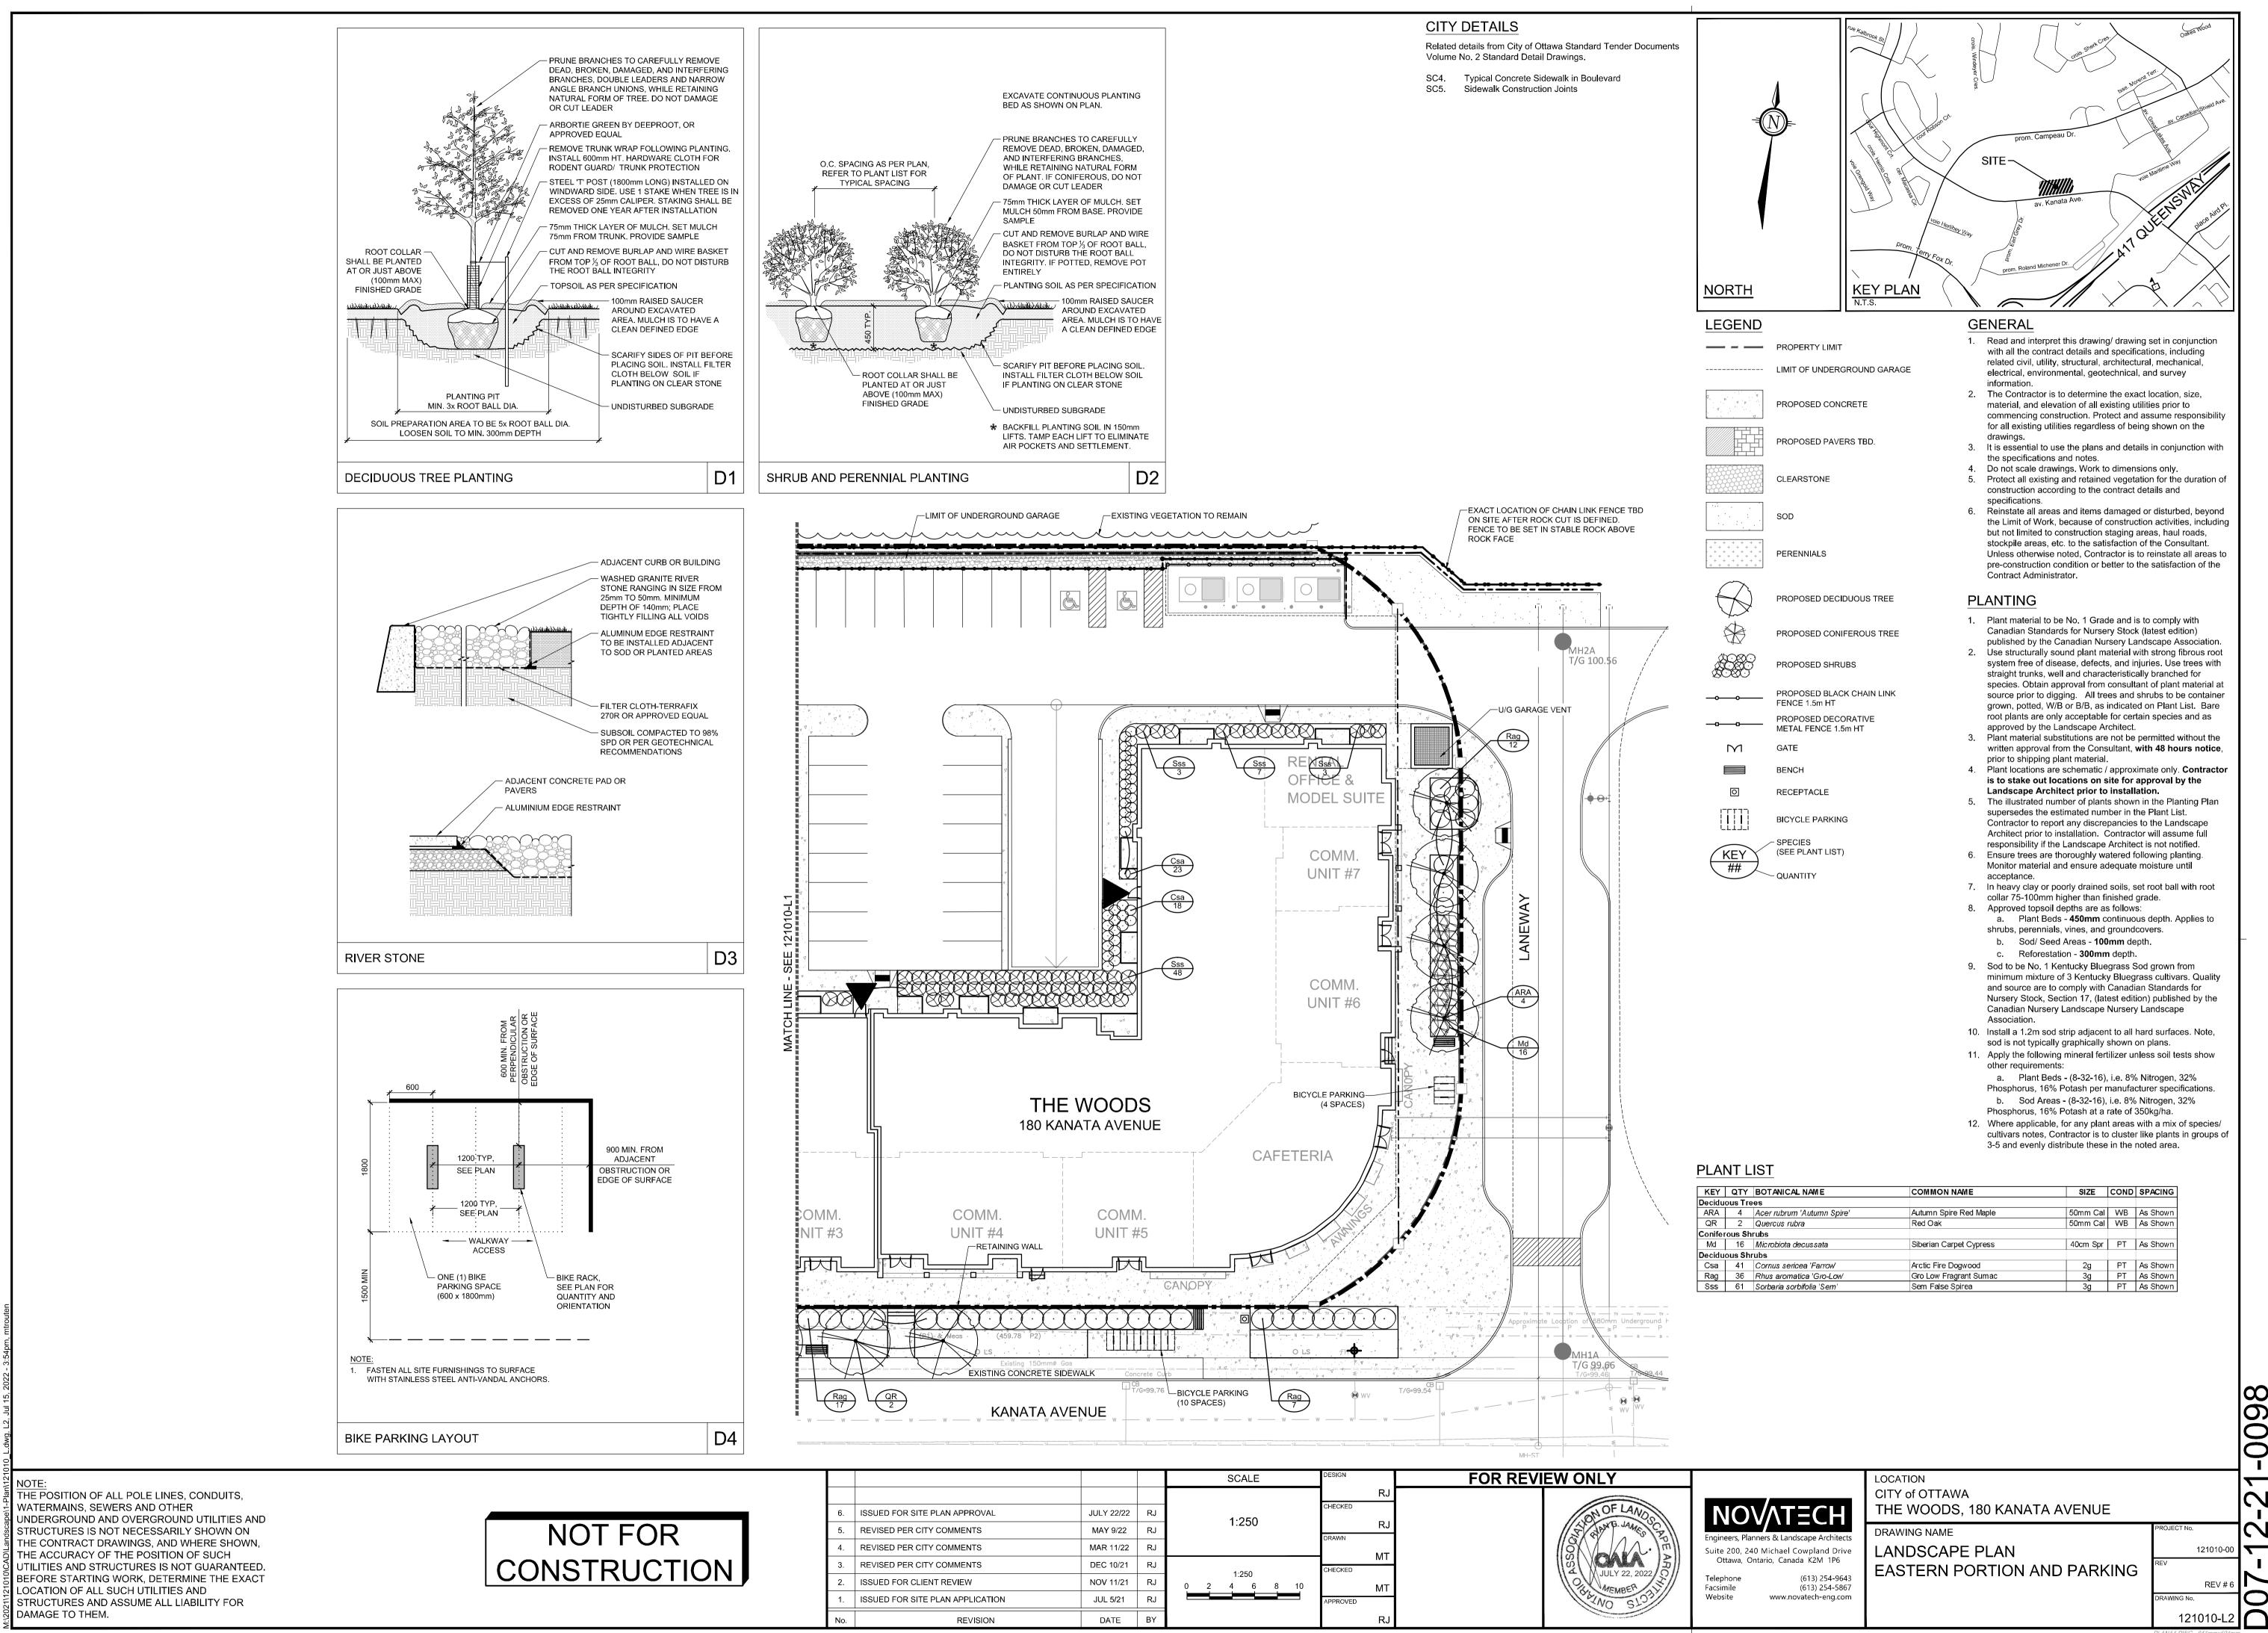

STRUCTURES AND ASSUME ALL LIABILITY FOR DAMAGE TO THEM.

Related details from City of Ottawa Standard Tender Documents

|    |     |                                  |            |    | SCALE                                                                                                                     | DESIGN           | FOR REVIEW ONLY |
|----|-----|----------------------------------|------------|----|---------------------------------------------------------------------------------------------------------------------------|------------------|-----------------|
|    |     |                                  |            |    |                                                                                                                           | RJ               |                 |
|    | 6.  | ISSUED FOR SITE PLAN APPROVAL    | JULY 22/22 | RJ | RJ 1:250 RJ   RJ 1:250 RJ   RJ DRAWN MT   RJ 1:250 MT   RJ 1:250 MT   RJ 0 2 4 6 8 10   RJ 0 2 4 6 8 10   RJ 0 2 4 6 8 10 |                  | ON OF LAND      |
|    | 5.  | REVISED PER CITY COMMENTS        | MAY 9/22   | RJ |                                                                                                                           | ST EVEN SAMES CE |                 |
|    | 4.  | REVISED PER CITY COMMENTS        | MAR 11/22  | RJ |                                                                                                                           |                  |                 |
|    | 3.  | REVISED PER CITY COMMENTS        | DEC 10/21  | RJ | 4.050                                                                                                                     |                  |                 |
|    | 2.  | ISSUED FOR CLIENT REVIEW         | NOV 11/21  | RJ |                                                                                                                           | APPROVED         | MEMBER OF       |
|    | 1.  | ISSUED FOR SITE PLAN APPLICATION | JUL 5/21   | RJ |                                                                                                                           |                  | NO SLOB         |
| No | No. | REVISION                         | DATE       | BY |                                                                                                                           |                  |                 |

# b. Sod/ Seed Areas - 100mm depth. c. Reforestation - 300mm depth.

- 9. Sod to be No. 1 Kentucky Bluegrass Sod grown from minimum mixture of 3 Kentucky Bluegrass cultivars. Quality and source are to comply with Canadian Standards for Nursery Stock, Section 17, (latest edition) published by the Canadian Nursery Landscape Nursery Landscape
- Association
- 10. Install a 1.2m sod strip adjacent to all hard surfaces. Note, sod is not typically graphically shown on plans. 11. Apply the following mineral fertilizer unless soil tests show
- other requirements: a. Plant Beds - (8-32-16), i.e. 8% Nitrogen, 32% Phosphorus, 16% Potash per manufacturer specifications.
- b. Sod Areas (8-32-16), i.e. 8% Nitrogen, 32% Phosphorus, 16% Potash at a rate of 350kg/ha. 12. Where applicable, for any plant areas with a mix of species/
- cultivars notes, Contractor is to cluster like plants in groups of 3-5 and evenly distribute these in the noted area.

#00000

ເວັ

8

#00000

| KEY     | QTY     | BOTANICAL NAME             | COMMON NAME             | SIZE     | COND | SPACING  |
|---------|---------|----------------------------|-------------------------|----------|------|----------|
| Decidu  | ous Tre | es                         |                         |          |      |          |
| ARA     | 4       | Acer rubrum 'Autumn Spire' | Autumn Spire Red Maple  | 50mm Cal | WB   | As Shown |
| QR      | 2       | Quercus rubra              | Red Oak                 | 50mm Cal | WB   | As Shown |
| Conifer | ous Sh  | rubs                       |                         |          |      |          |
| Md      | 16      | Microbiota decussata       | Siberian Carpet Cypress | 40cm Spr | PT   | As Shown |
| Decidu  | ous Sh  | rubs                       |                         |          |      |          |
| Csa     | 41      | Cornus sericea 'Farrow'    | Arctic Fire Dogwood     | 2g       | PT   | As Shown |
| Rag     | 36      | Rhus aromatica 'Gro-Low'   | Gro Low Fragrant Sumac  | - 3g     | PT   | As Shown |
| Sss     | 61      | Sorbaria sorbifolia 'Sem'  | Sem False Spirea        | 3g       | PT   | As Shown |