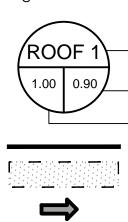

\_\_\_\_\_

----

 $--- \Leftrightarrow ---$ 

\_ . . . \_\_ . . . \_\_ . . . \_\_

(sc)

----- AREA ID

RUNOFF COEFFICIENT

----- STORM DRAINAGE AREA ha. STORM DRAINAGE BOUNDARY MAXIMUM PONDING LIMITS

DIRECTION OF OVERLAND FLOW

PROPOSED STORM SEWER PROPOSED CATCHBASIN MANHOLE PROPOSED CATCHBASIN PROPOSED DITCH INLET CATCHBASIN PROPOSED DOUBLE CATCH BASIN PROPOSED SUB DRAIN CATCH BASIN AS PER CITY OF OTTAWA STANDARD DETAIL DRAWINGS L10 AND L11. PROPOSED PERFORATED SUBDRAIN EXISTING STORM SEWER EXISTING CATCHBASIN MANHOLE EXISTING CATCHBASIN EXISTING SUBDRAIN CATCHBASIN **EXISTING SWALE** THERMAL INSULATION ON STORM SEWER WHERE COVER IS LESS THAN 1.5m. THERMAL INSULATION ON WATERMAIN

WHERE COVER IS LESS THAN 2.4m AS PER W22. PROPOSED SCUPPER LOCATIONS

| 5        | REVISED AS PER CITY COMMENTS   |      | SLM   | DT       | 22.07.14 |
|----------|--------------------------------|------|-------|----------|----------|
| 4        | REVISED AS PER CITY COMMENTS   |      | MJS   | DT       | 22.03.29 |
| 3        | 3 REVISED AS PER CITY COMMENTS |      | MJS   | TR       | 21.09.02 |
| 2        | ISSUED FOR GEOTECH REVIEW      |      | MJS   | DT       | 21.08.03 |
| 1        | ISSUED TO CITY FOR SPA         |      | MJS   | DT       | 20.05.22 |
| Revision |                                | Ву   | Appd. | YY.MM.DD |          |
| File     | File Name: 160401511-DB        |      | DT    | SLW      | 19.09.05 |
|          |                                | Dwn. | Chkd. | Dsgn.    | YY.MM.DD |
|          |                                |      |       |          |          |