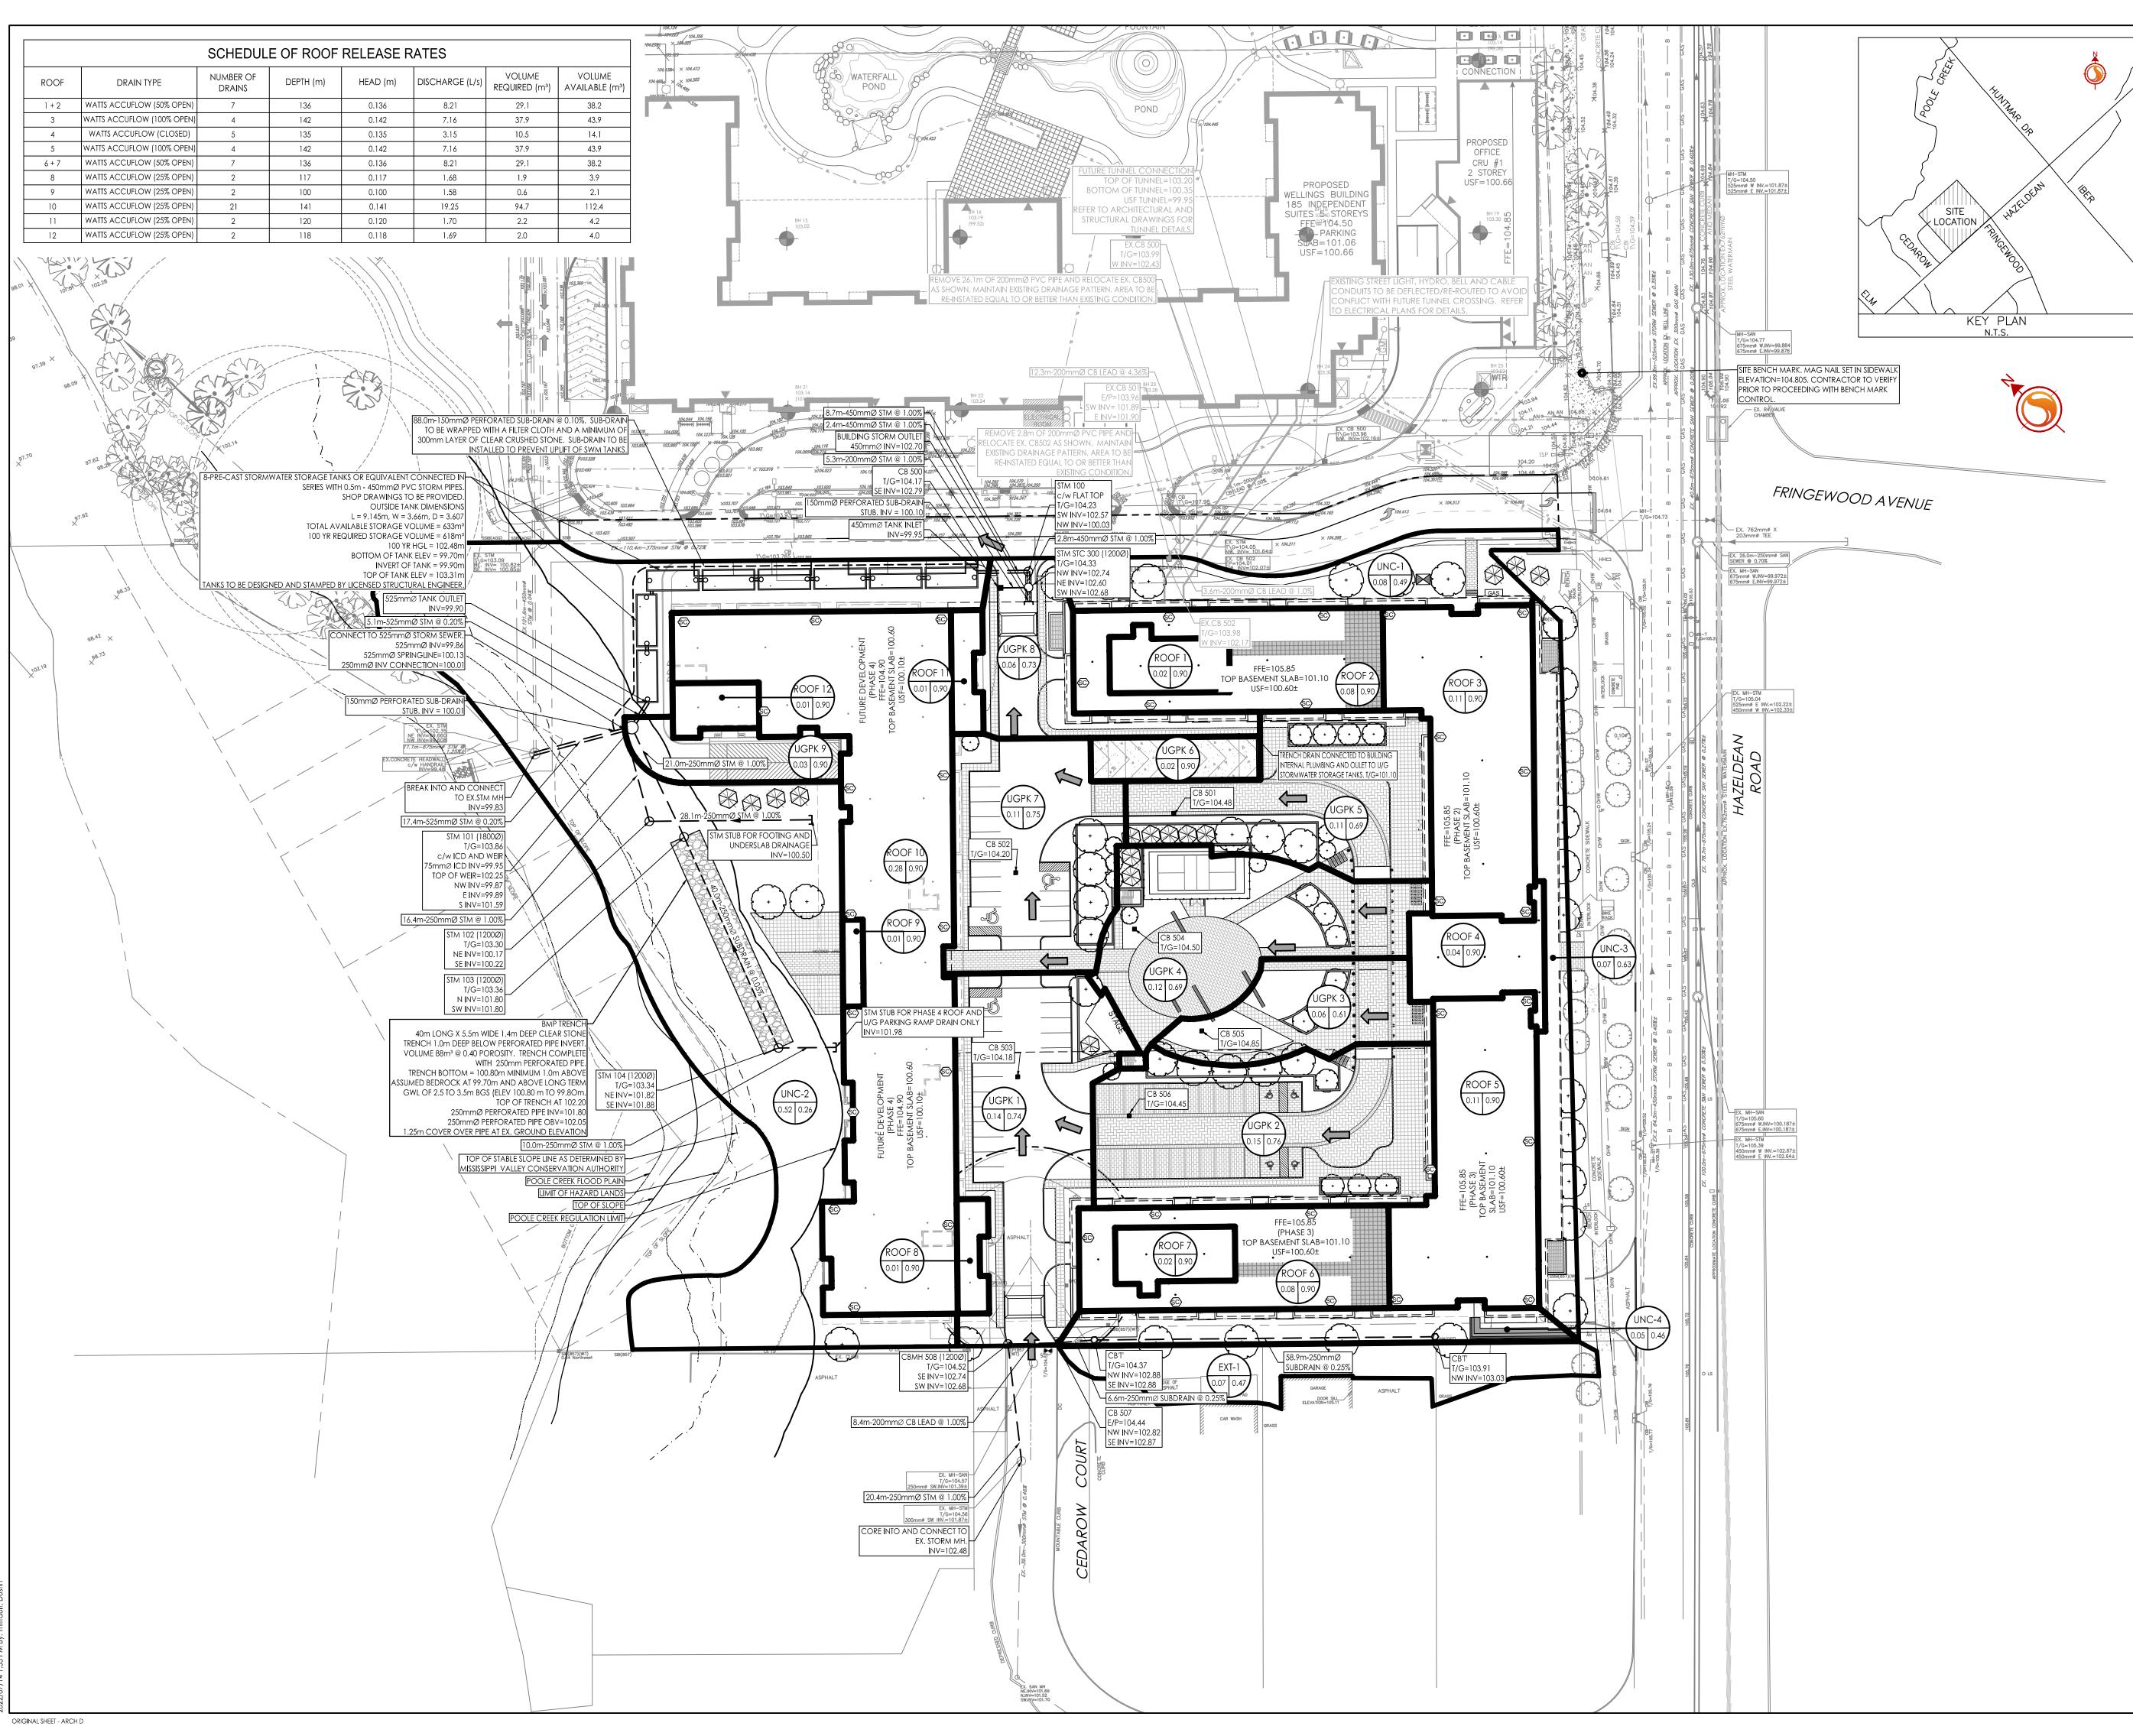

\_\_\_\_\_

----

 $--- \Leftrightarrow ---$ 

\_ . . . \_\_ . . . \_\_ . . . \_\_

(sc)

----- AREA ID

RUNOFF COEFFICIENT

----- STORM DRAINAGE AREA ha. STORM DRAINAGE BOUNDARY MAXIMUM PONDING LIMITS

DIRECTION OF OVERLAND FLOW

PROPOSED STORM SEWER PROPOSED CATCHBASIN MANHOLE PROPOSED CATCHBASIN PROPOSED DITCH INLET CATCHBASIN PROPOSED DOUBLE CATCH BASIN PROPOSED SUB DRAIN CATCH BASIN AS PER CITY OF OTTAWA STANDARD DETAIL DRAWINGS L10 AND L11. PROPOSED PERFORATED SUBDRAIN EXISTING STORM SEWER EXISTING CATCHBASIN MANHOLE EXISTING CATCHBASIN EXISTING SUBDRAIN CATCHBASIN **EXISTING SWALE** THERMAL INSULATION ON STORM SEWER WHERE COVER IS LESS THAN 1.5m. THERMAL INSULATION ON WATERMAIN

WHERE COVER IS LESS THAN 2.4m AS PER W22. PROPOSED SCUPPER LOCATIONS

| 5        | REVISED AS PER CITY COMMENTS   |      | SLM   | DT       | 22.07.14 |
|----------|--------------------------------|------|-------|----------|----------|
| 4        | REVISED AS PER CITY COMMENTS   |      | MJS   | DT       | 22.03.29 |
| 3        | 3 REVISED AS PER CITY COMMENTS |      | MJS   | TR       | 21.09.02 |
| 2        | ISSUED FOR GEOTECH REVIEW      |      | MJS   | DT       | 21.08.03 |
| 1        | ISSUED TO CITY FOR SPA         |      | MJS   | DT       | 20.05.22 |
| Revision |                                | Ву   | Appd. | YY.MM.DD |          |
| File     | File Name: 160401511-DB        |      | DT    | SLW      | 19.09.05 |
|          |                                | Dwn. | Chkd. | Dsgn.    | YY.MM.DD |
|          |                                |      |       |          |          |

Permit-Seal

Client/Project

NAUTICAL LANDS GROUP 2962 Carp Road

WELLINGS OF STITTSVILLE PH 2 20 CEDAROW COURT OTTAWA, ON

Title

STORM DRAINAGE PLAN