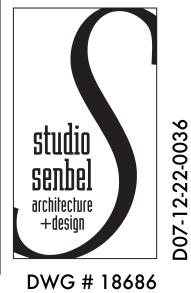

A203

Ground Floor
Om)
0.00

-\frac{\text{Basement}}{(74.00m)} -3.50

COPYRIGHT: This drawing, including the design concepts, is an instrument of service and exclusive property of: Studio Senbel, architecture + design and must be returned on request. Reproduction of drawings and related documents, whole or in part, is prohibited without the knowledge and written consent of: Studio Senbel, architecture + design 20June'22 Site Plan Revision R1 **A302** DWG # 18686

Ground Floor T.O.S. (78.58m) 0.00

Basement T.O.S. (76.08m) -2.5

North Elevation
Scale: 1:100