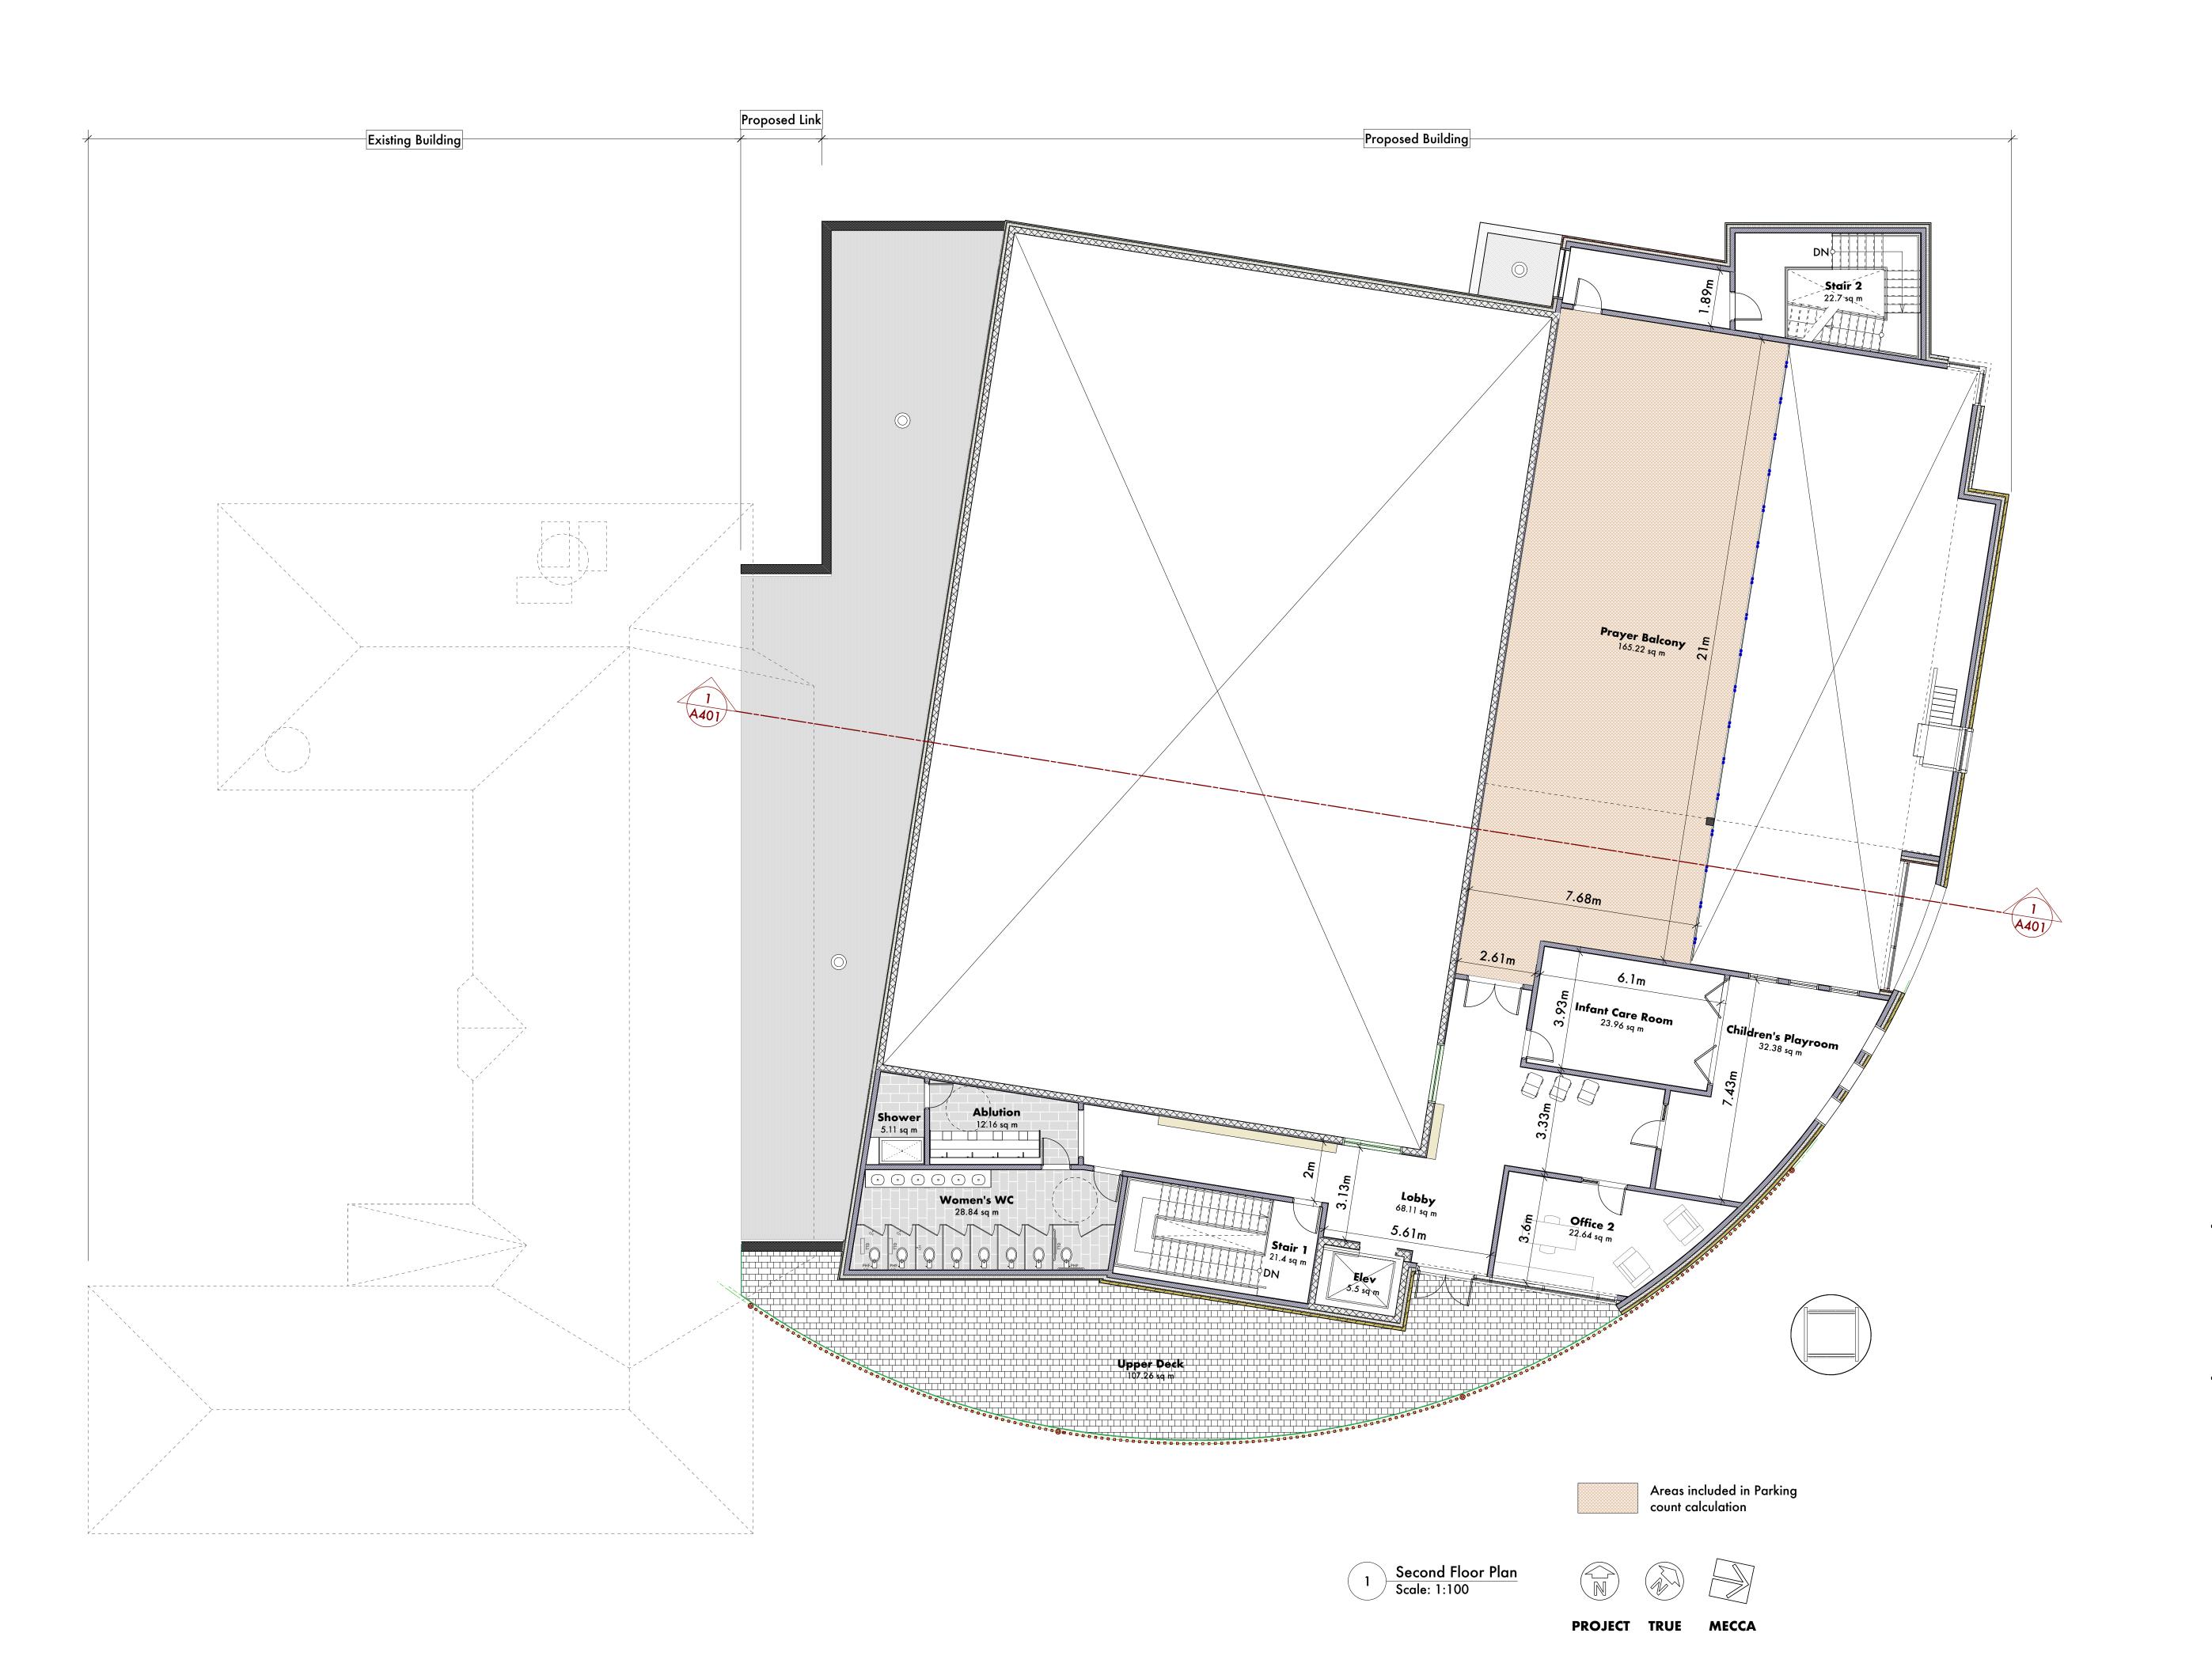

COPYRIGHT: This drawing, including the design concepts, is an instrument of service and exclusive property of:
Studio Senbel, architecture + design and must be returned on request.
Reproduction of drawings and related documents, whole or in part, is prohibited without the knowledge and written consent of:
Studio Senbel, architecture + design Kanata Mosque 351 Sandhill Road Kanata, ON O ARCHITECTS Z SHARIF WAGDY SENBEL STANDARD LICENCE 9765 29 Oct '21 DD Client Review 20June'22 Site Plan Revision R1 Second Floor Plan