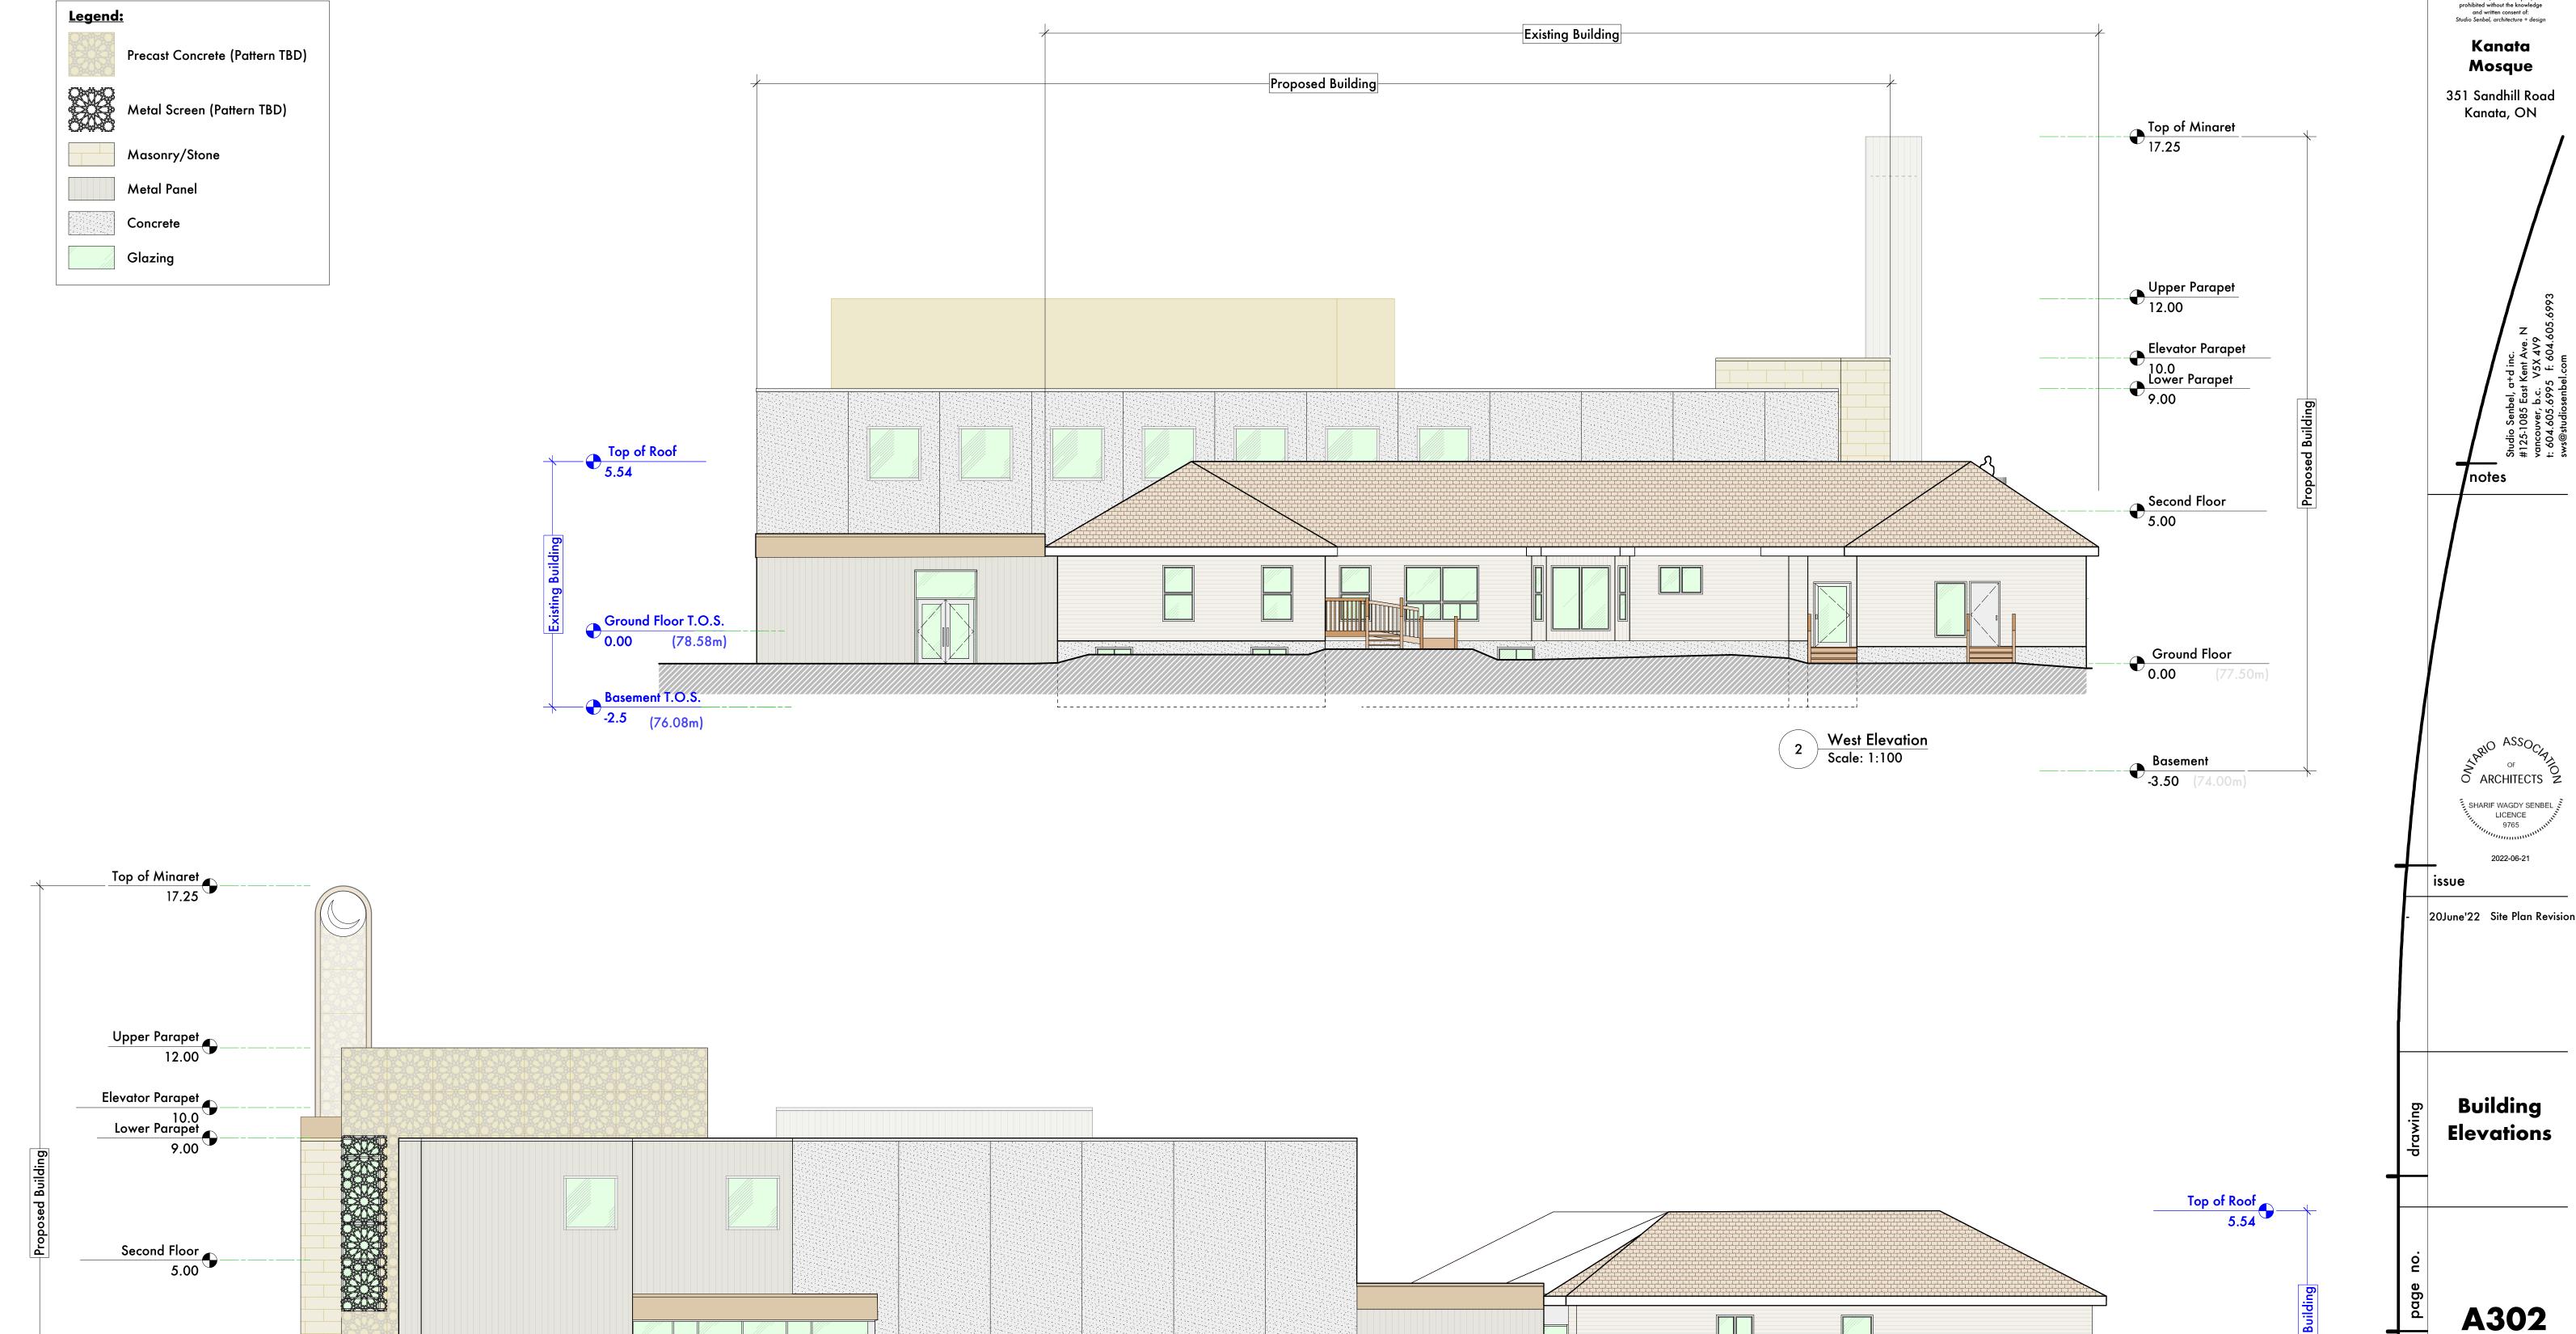

A203

Ground Floor
Om)
0.00

-\frac{\text{Basement}}{(74.00m)} -3.50

COPYRIGHT: This drawing, including the design concepts, is an instrument of service and exclusive property of: Studio Senbel, architecture + design and must be returned on request. Reproduction of drawings and related documents, whole or in part, is prohibited without the knowledge and written consent of: Studio Senbel, architecture + design 20June'22 Site Plan Revision R1 **A302** DWG # 18686

Ground Floor T.O.S. (78.58m) 0.00

Basement T.O.S. (76.08m) -2.5

North Elevation
Scale: 1:100