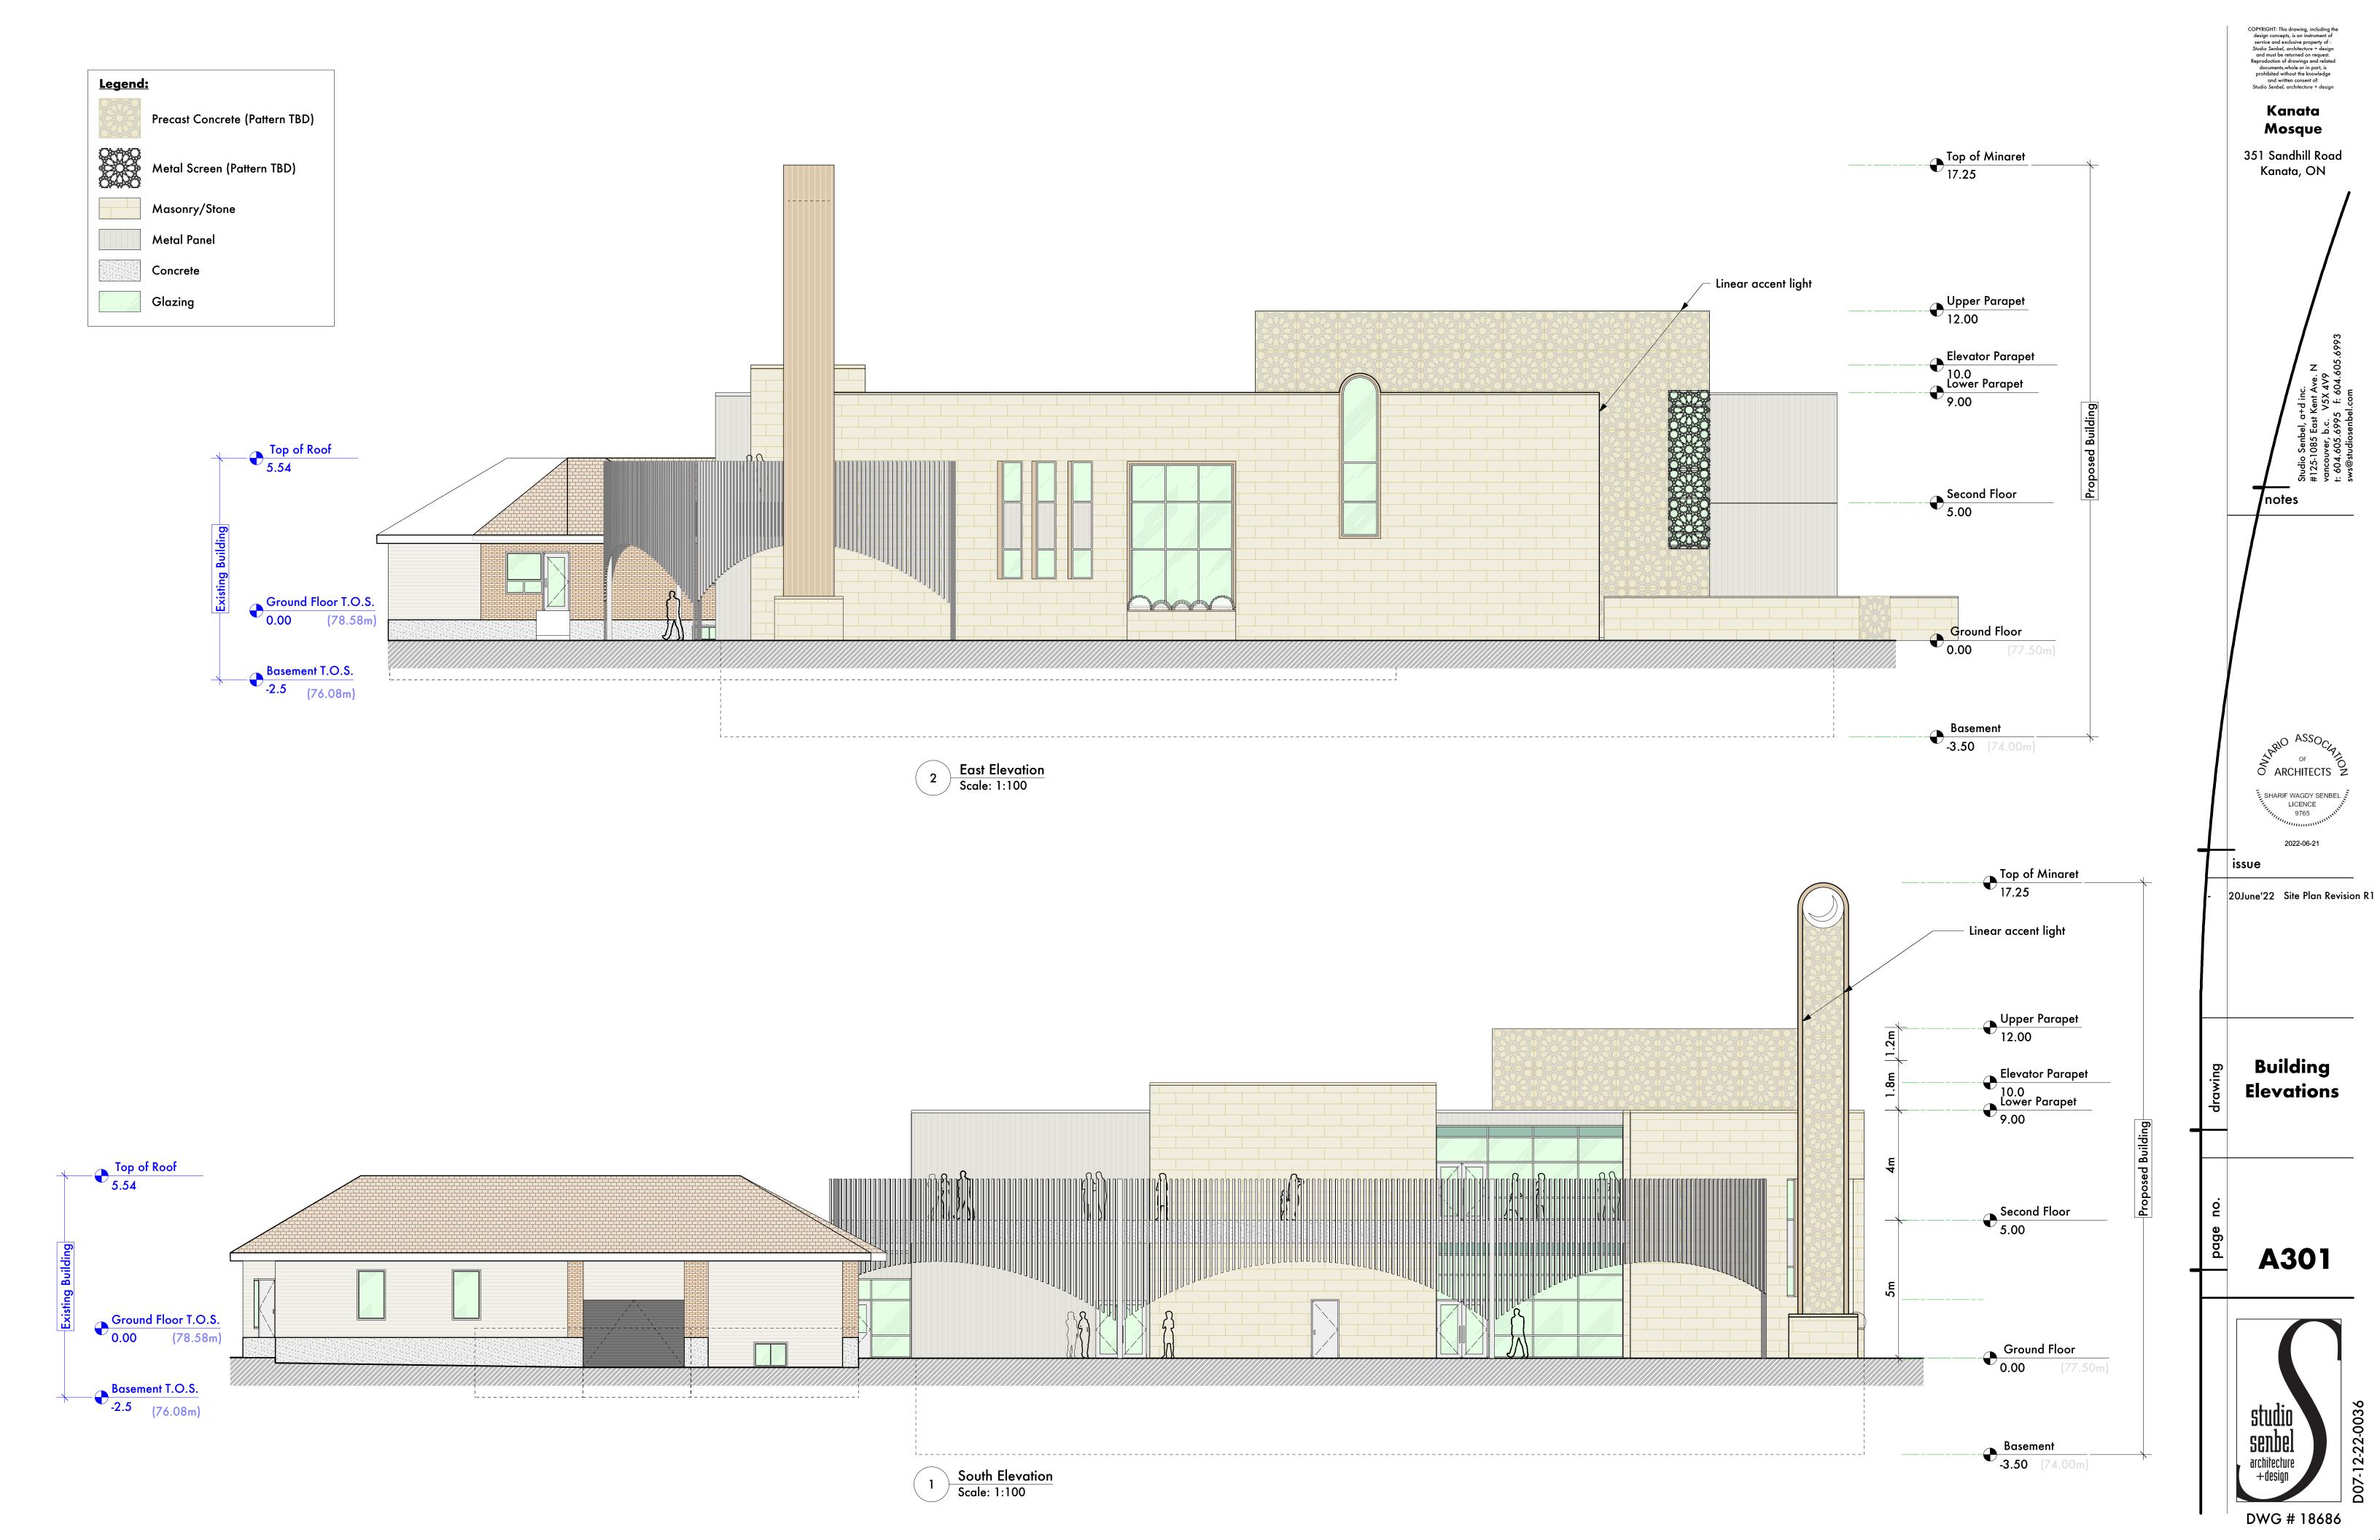

A203

Ground Floor
Om)
0.00

-\frac{\text{Basement}}{(74.00m)} -3.50

COPYRIGHT: This drawing, including the design concepts, is an instrument of service and exclusive property of: Studio Senbel, architecture + design and must be returned on request. Reproduction of drawings and related documents, whole or in part, is prohibited without the knowledge and written consent of: Studio Senbel, architecture + design 20June'22 Site Plan Revision R1 **A302** DWG # 18686

Ground Floor T.O.S. (78.58m) 0.00

Basement T.O.S. (76.08m) -2.5

North Elevation
Scale: 1:100