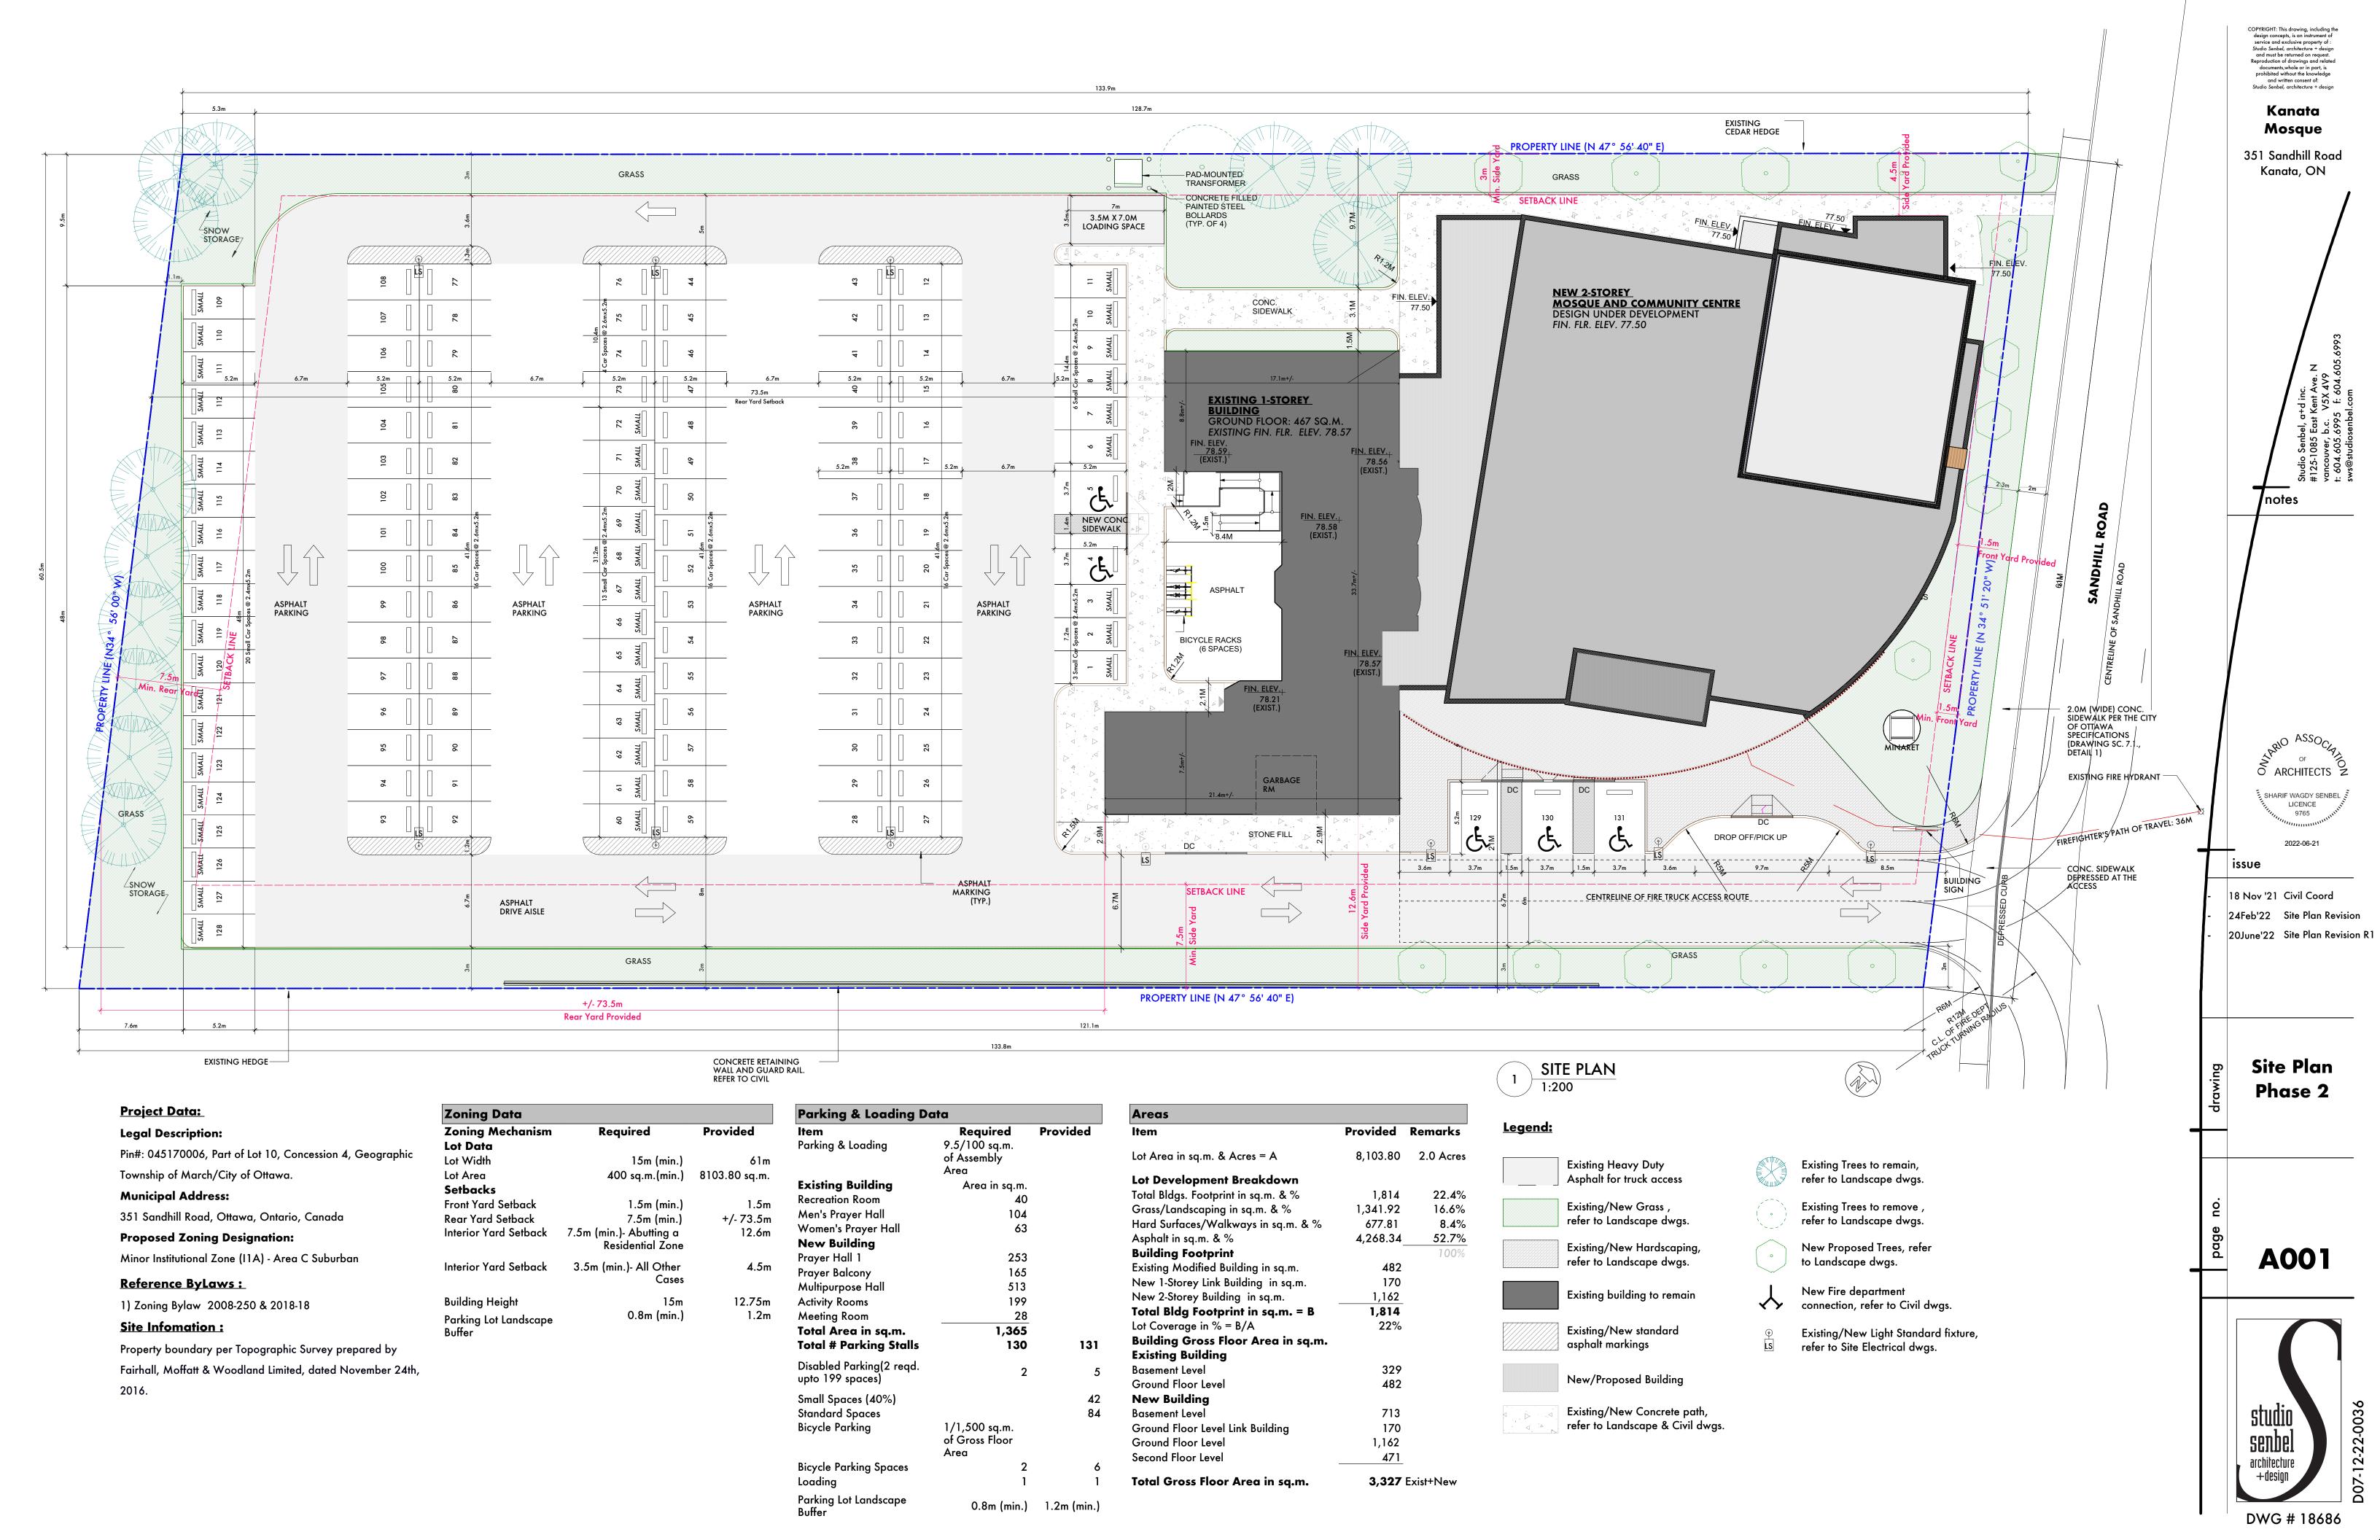

COPYRIGHT: This drawing, including the design concepts, is an instrument of service and exclusive property of:
Studio Senbel, architecture + design and must be returned on request.
Reproduction of drawings and related documents, whole or in part, is prohibited without the knowledge and written consent of:
Studio Senbel, architecture + design Kanata Mosque 351 Sandhill Road Kanata, ON O ARCHITECTS Z SHARIF WAGDY SENBEL LICENCE 9765 29 Oct '21 DD Client Review 20June'22 Site Plan Revision R1 **Basement** Floor Plan