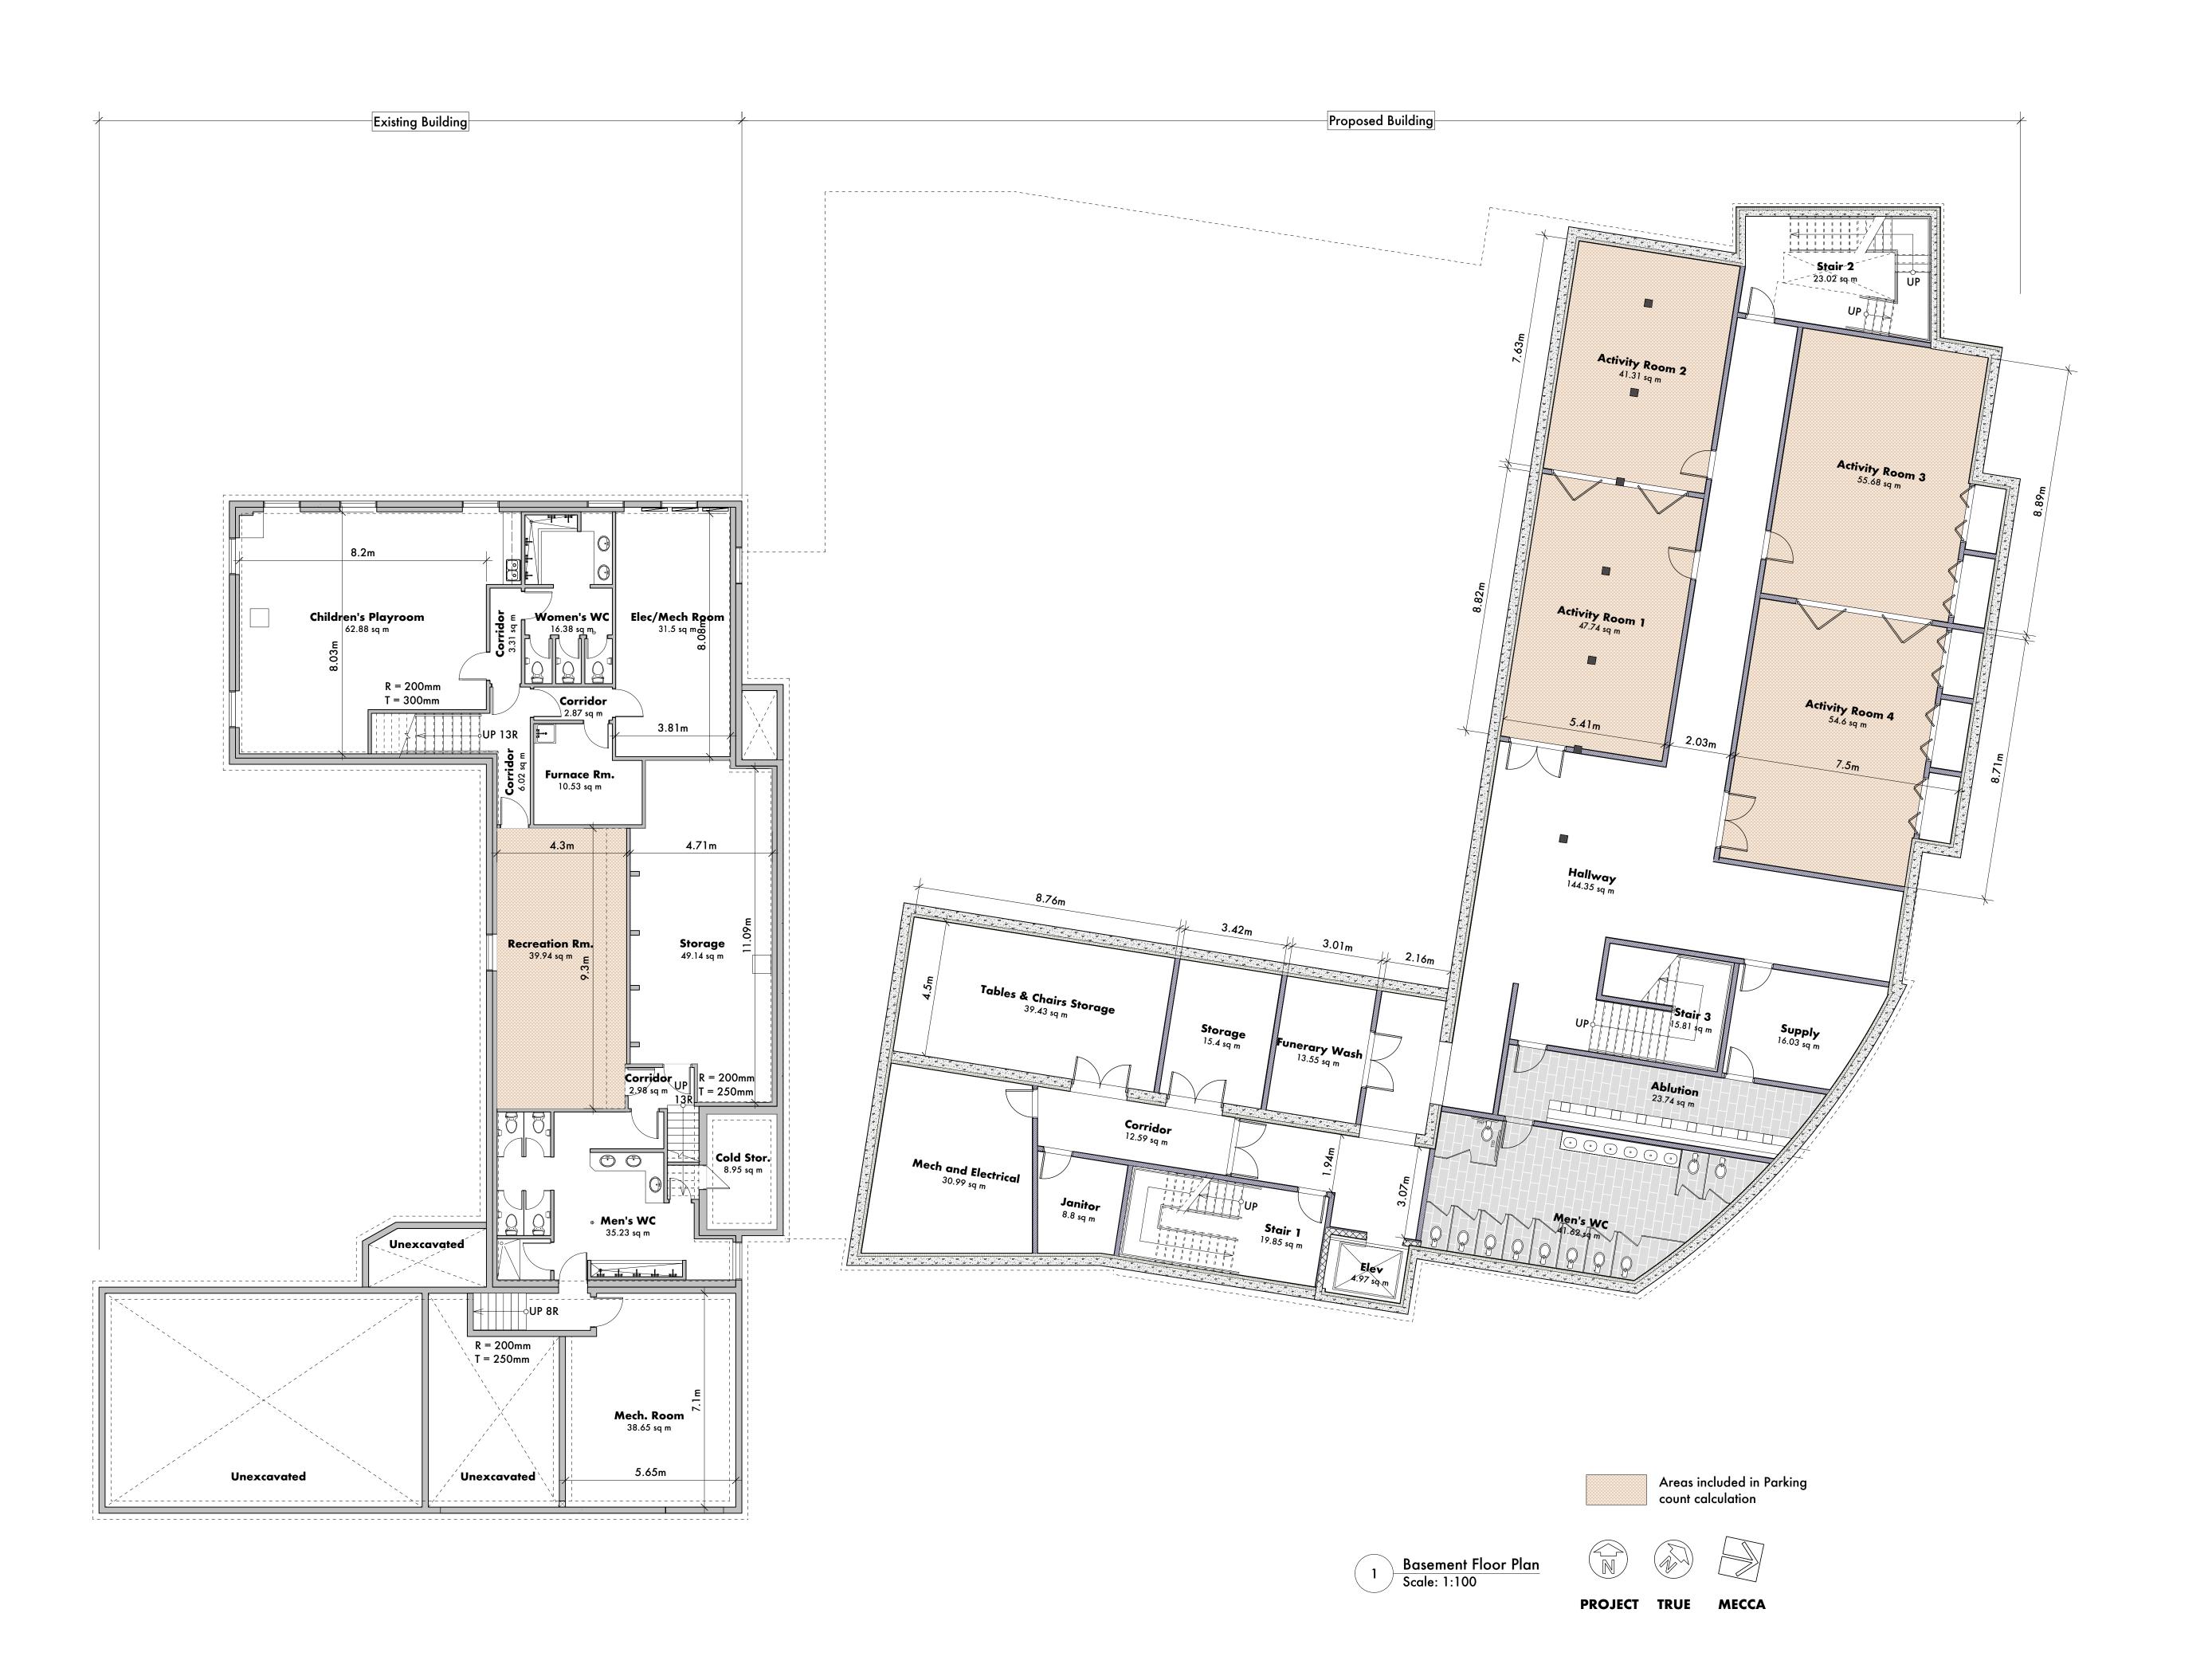

A201

studio senbel architecture +design

DWG # 18686

COPYRIGHT: This drawing, including the design concepts, is an instrument of service and exclusive property of: Studio Senbel, architecture + design and must be returned on request. Reproduction of drawings and related documents, whole or in part, is prohibited without the knowledge and written consent of: Studio Senbel, architecture + design Kanata Mosque 351 Sandhill Road Kanata, ON O ARCHITECTS Z SHARIF WAGDY SENBEL LICENCE 9765 29 Oct '21 DD Client Review 20June'22 Site Plan Revision R1 ੂ Ground Floor Plan **A202** 