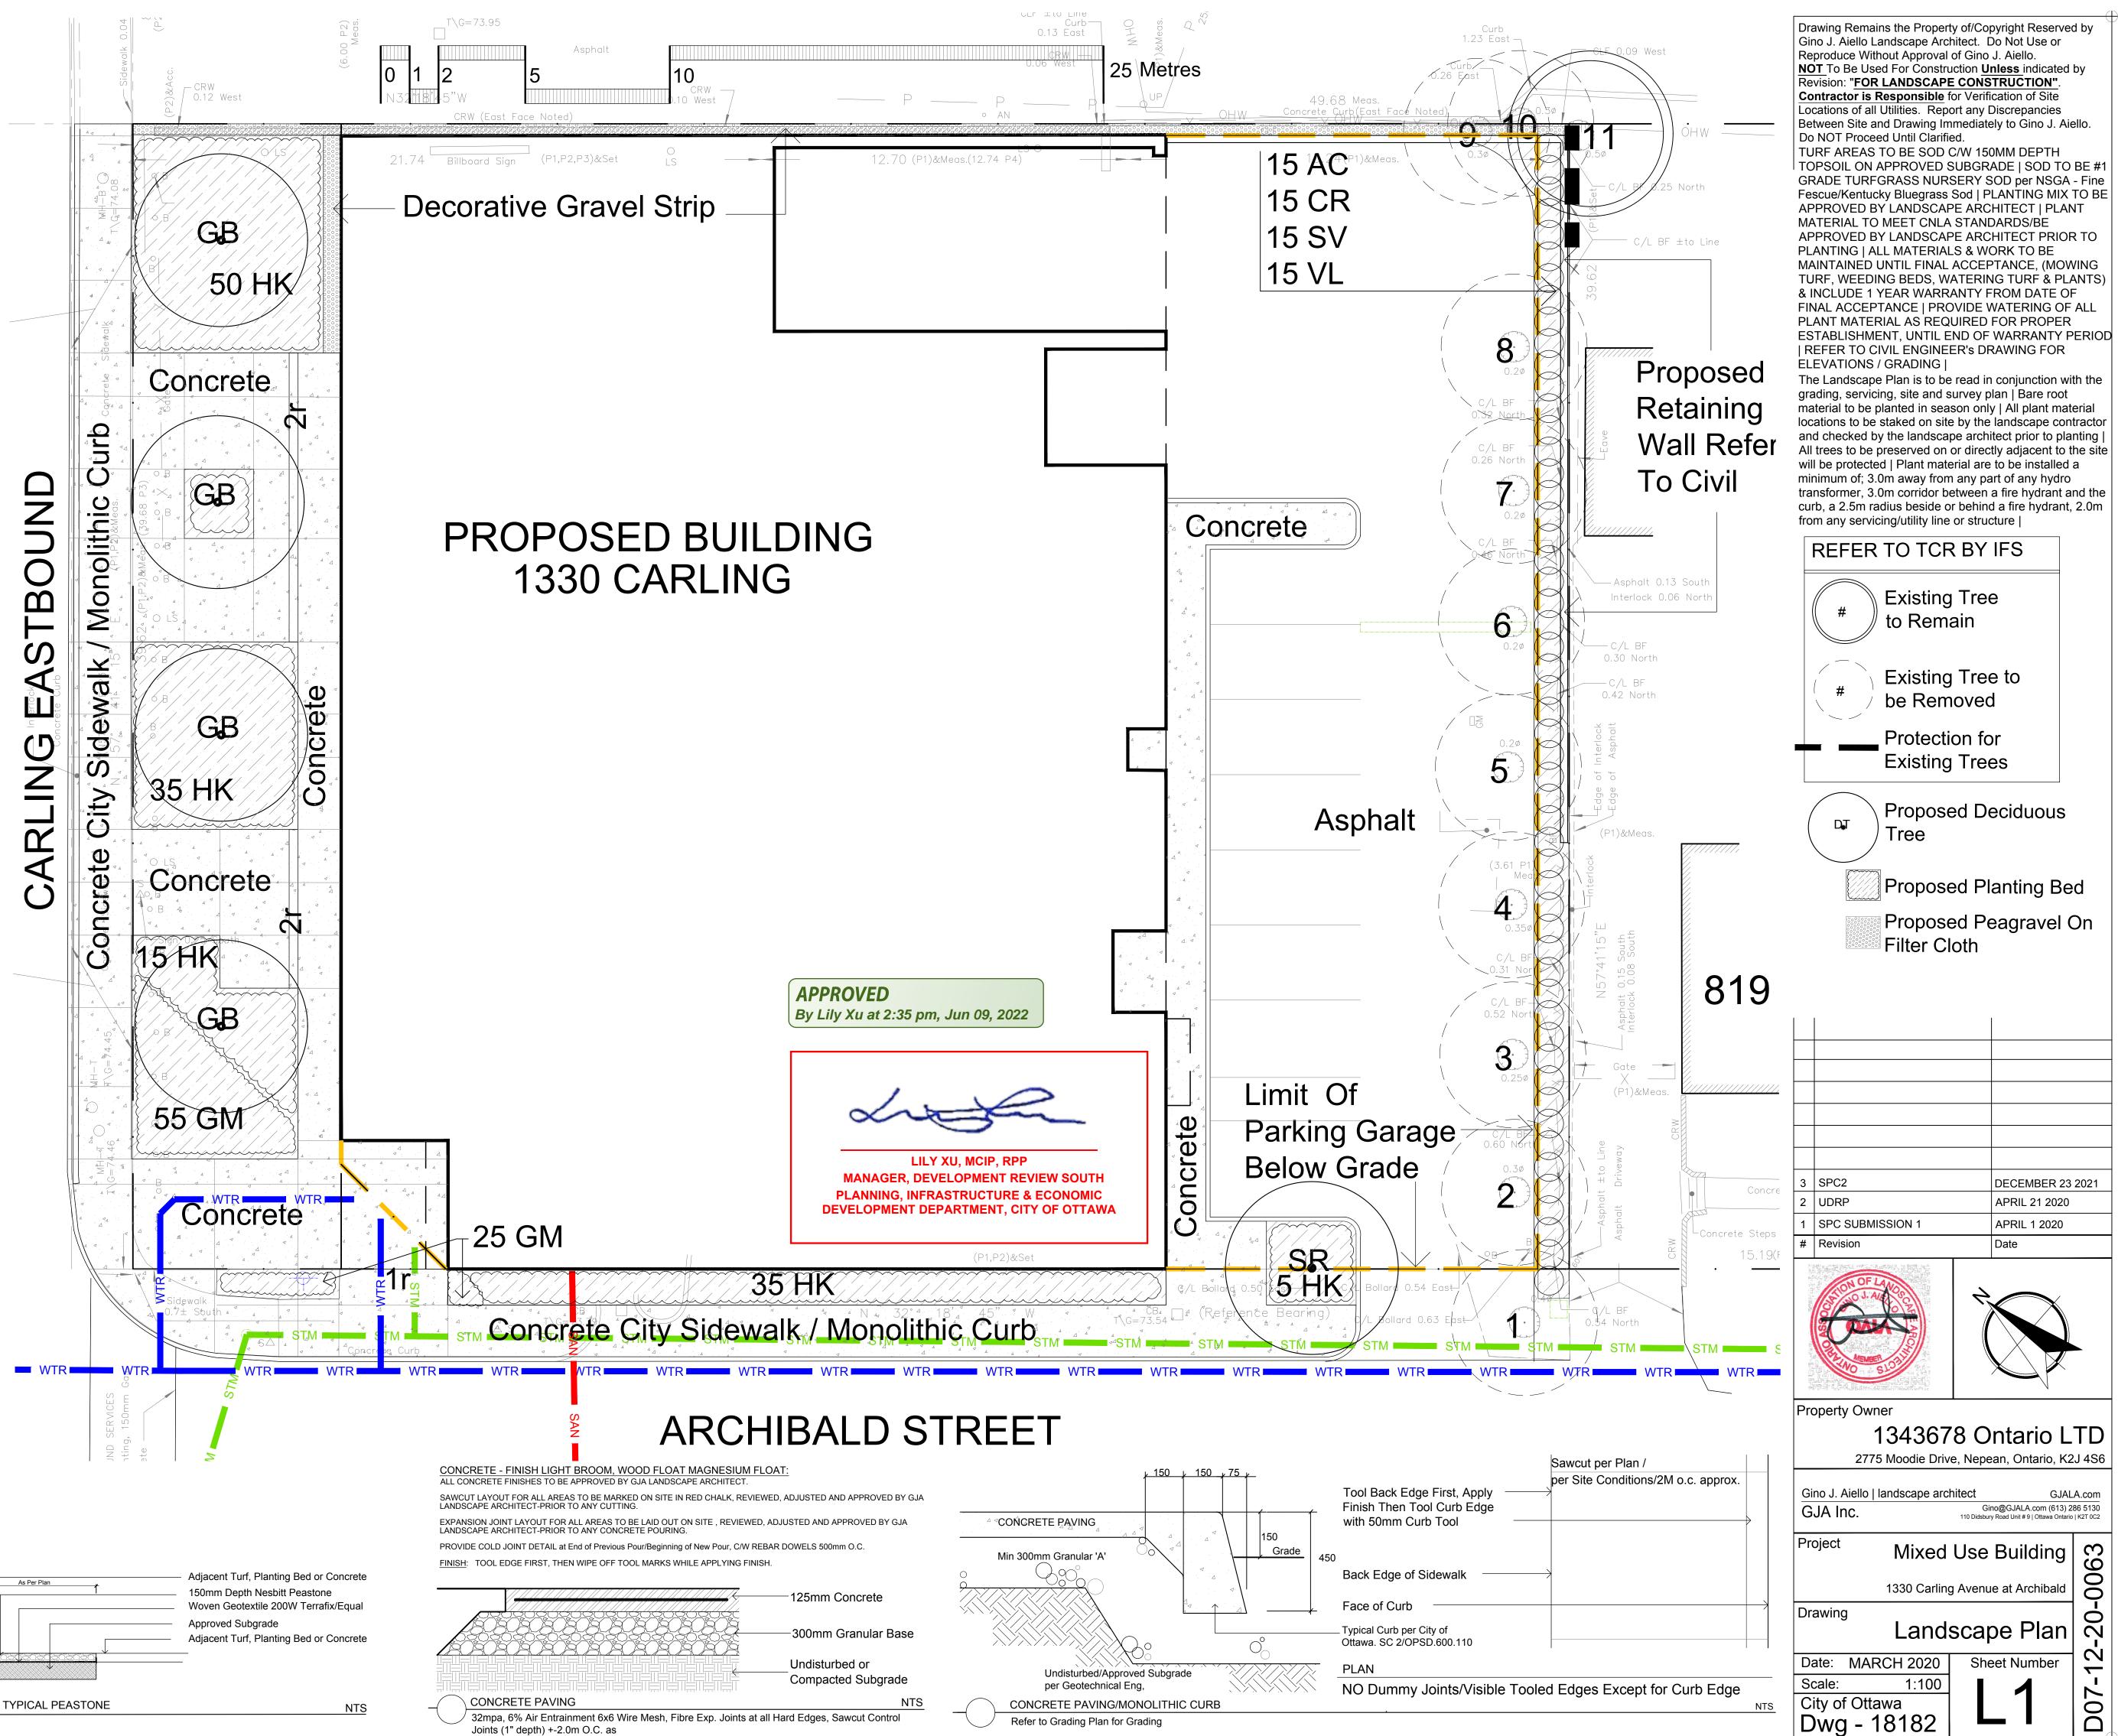

| TREES 1330 CARLING AVENUE MIXED USE BUILDING         |      |                        |                    |          |                |
|------------------------------------------------------|------|------------------------|--------------------|----------|----------------|
| Code                                                 | Qty. | Botanical Name         | Common Name        | Size     | Condition      |
| GB                                                   | 5    | Ginkgo biloba          | Maidenhair Tree    | 70mm cal | B + B specimen |
| SHRUBS <u>1330 CARLING AVENUE MIXED USE BUILDING</u> |      |                        |                    |          |                |
| Code                                                 | Qty. | Botanical Name         | Common Name        | Size     | Condition      |
| AC                                                   | 15   | Amelanchier canadensis | Serviceberry       | 80cm Ht. | Pot            |
| CR                                                   | 15   | Cornus racemosa        | Grey Dogwood       | 80cm Ht. | Pot            |
| ΗK                                                   | 140  | Hypericum kalmianum    | St. John's Wort    | 40cm Ht. | Pot            |
| SV                                                   | 15   | Syringa vulgaris alba  | White Common Lilac | 60cm Ht. | Pot            |
| VL                                                   | 15   | Viburnum lentago       | Nannyberry         | 80cm Ht. | Pot            |
|                                                      |      |                        |                    |          |                |
| GM                                                   | 80   | Geranium macrorrhizum  | Bigroot Geranium   | 9cm Pot  |                |