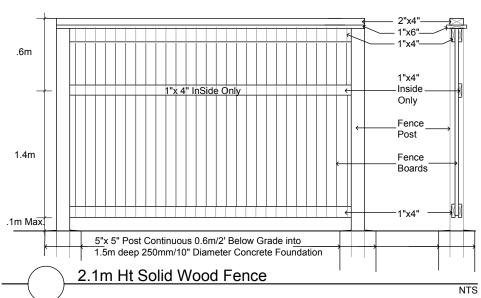

| 15   | Cornus racemosa        | Grey Dogwood       | 80cm Ht. | Pot            |
| ΗK                                                   | 140  | Hypericum kalmianum    | St. John's Wort    | 40cm Ht. | Pot            |
| SV                                                   | 15   | Syringa vulgaris alba  | White Common Lilac | 60cm Ht. | Pot            |
| VL                                                   | 15   | Viburnum lentago       | Nannyberry         | 80cm Ht. | Pot            |
|                                                      |      |                        |                    |          |                |
| GM                                                   | 80   | Geranium macrorrhizum  | Bigroot Geranium   | 9cm Pot  |                |