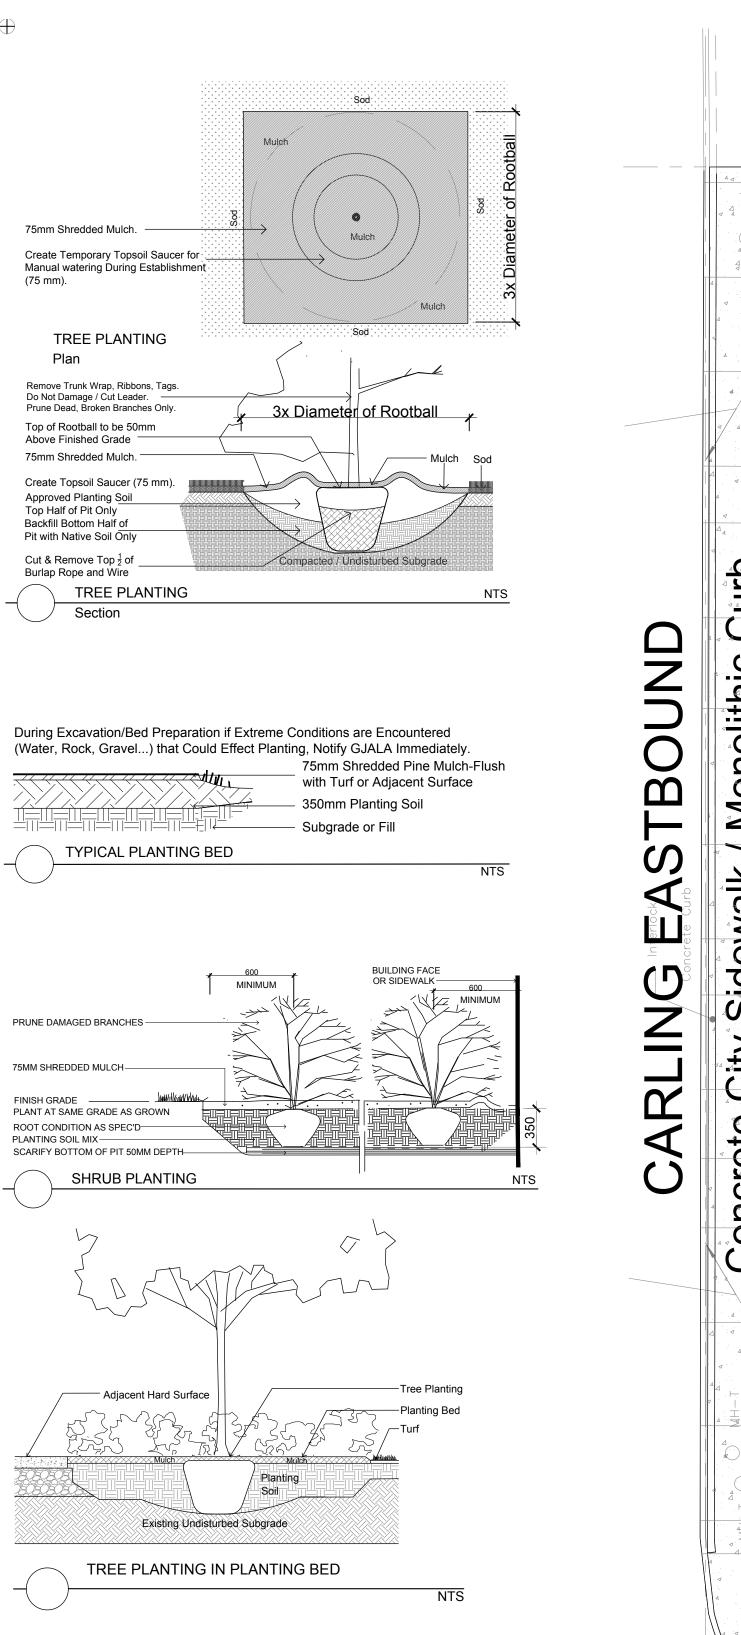

| TREES 1330 CARLING AVENUE MIXED USE BUILDING         |      |                        |                    |          |                |
|------------------------------------------------------|------|------------------------|--------------------|----------|----------------|
| Code                                                 | Qty. | Botanical Name         | Common Name        | Size     | Condition      |
| GB                                                   | 5    | Ginkgo biloba          | Maidenhair Tree    | 70mm cal | B + B specimen |
| SHRUBS <u>1330 CARLING AVENUE MIXED USE BUILDING</u> |      |                        |                    |          |                |
| Code                                                 | Qty. | Botanical Name         | Common Name        | Size     | Condition      |
| AC                                                   | 15   | Amelanchier canadensis | Serviceberry       | 80cm Ht. | Pot            |
| CR                                                   | 15   | Cornus racemosa        | Grey Dogwood       | 80cm Ht. | Pot            |
| ΗK                                                   | 140  | Hypericum kalmianum    | St. John's Wort    | 40cm Ht. | Pot            |
| SV                                                   | 15   | Syringa vulgaris alba  | White Common Lilac | 60cm Ht. | Pot            |
| VL                                                   | 15   | Viburnum lentago       | Nannyberry         | 80cm Ht. | Pot            |
|                                                      |      |                        |                    |          |                |
| GM                                                   | 80   | Geranium macrorrhizum  | Bigroot Geranium   | 9cm Pot  |                |