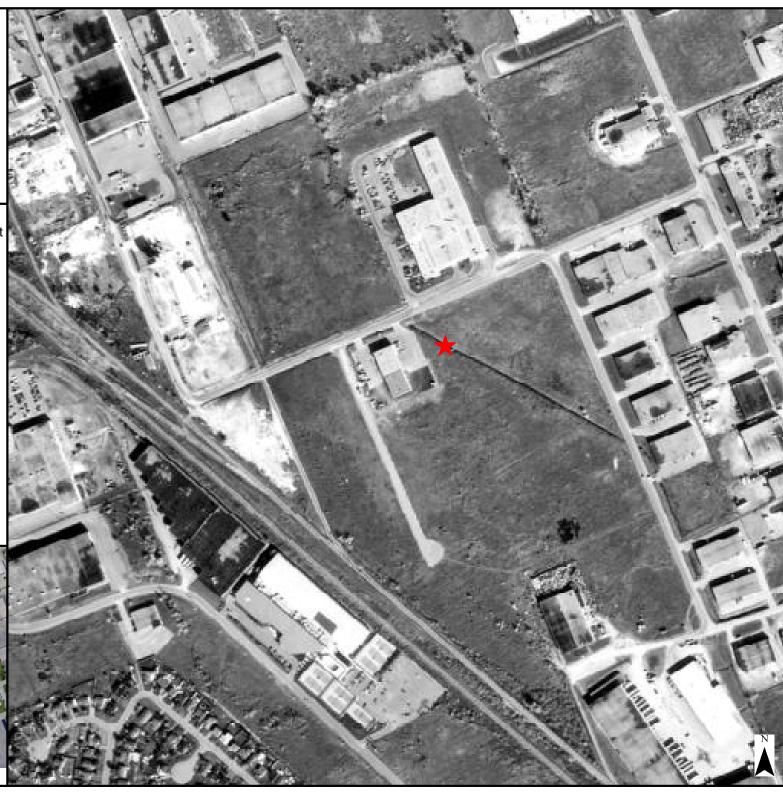

#### I.I LOCATION

The phase one property is located at 2020 Bantree Street, Ottawa, Ontario (herein referred to as "the site"). The site is situated on the south-southeast side of Bantree Street, northeast of Edinburgh Place, and west-southwest of Blackwell Street, in the City of Ottawa, Ontario.

#### 1.1.1 LOCATION

The phase one property is located at 2020 Bantree Street, Ottawa, Ontario (herein referred to as "the site"). The site is situated on the south-southeast side of Bantree Street, northeast of Edinburgh Place, and west-southwest of Blackwell Street, in the City of Ottawa, Ontario.

The site has an area of approximately  $20,363 \text{ m}^2$  (2.04 Ha), according to estimates from the Geowarehouse on-line property database. The site is located in an area of industrial land use as determined from site reconnaissance and records review. Figure 1 shows the phase one site and study area.