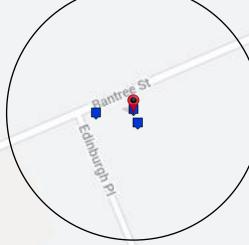

#### I.I LOCATION

The phase one property is located at 2020 Bantree Street, Ottawa, Ontario (herein referred to as "the site"). The site is situated on the south-southeast side of Bantree Street, northeast of Edinburgh Place, and west-southwest of Blackwell Street, in the City of Ottawa, Ontario.

#### 1.1.1 LOCATION

The phase one property is located at 2020 Bantree Street, Ottawa, Ontario (herein referred to as "the site"). The site is situated on the south-southeast side of Bantree Street, northeast of Edinburgh Place, and west-southwest of Blackwell Street, in the City of Ottawa, Ontario.