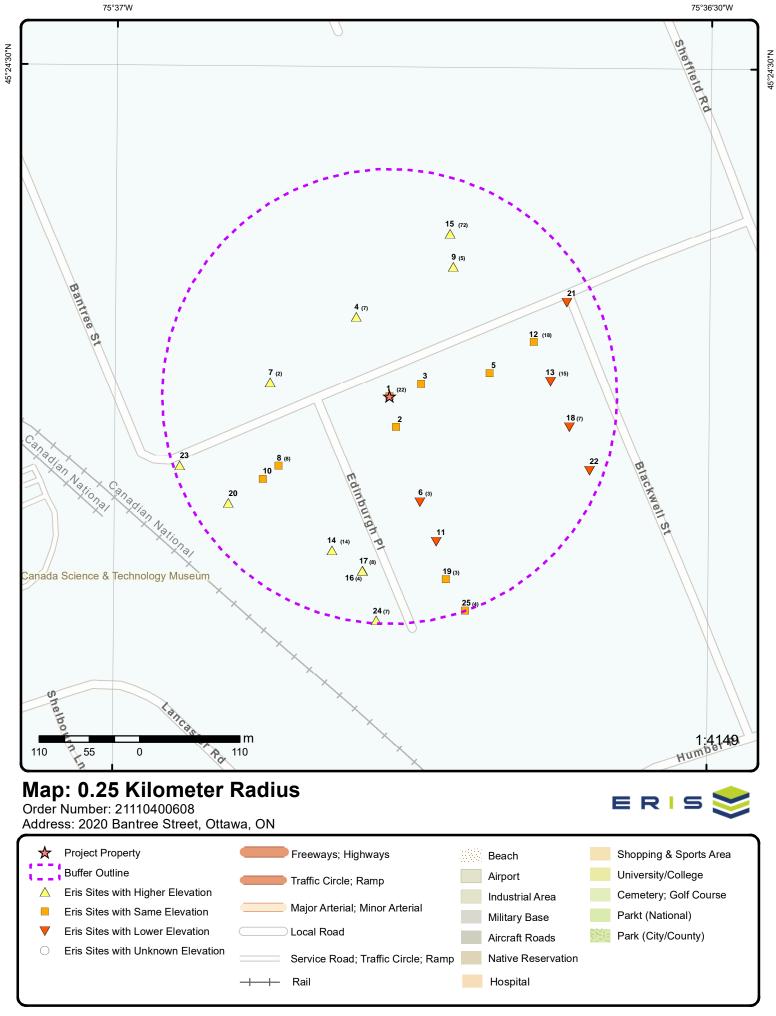

#### 3.1.1 PHASE ONE STUDY AREA DETERMINATION

The phase one study area included properties that were located, wholly or partly, within 250 meters from the nearest point on a boundary of the phase one property.