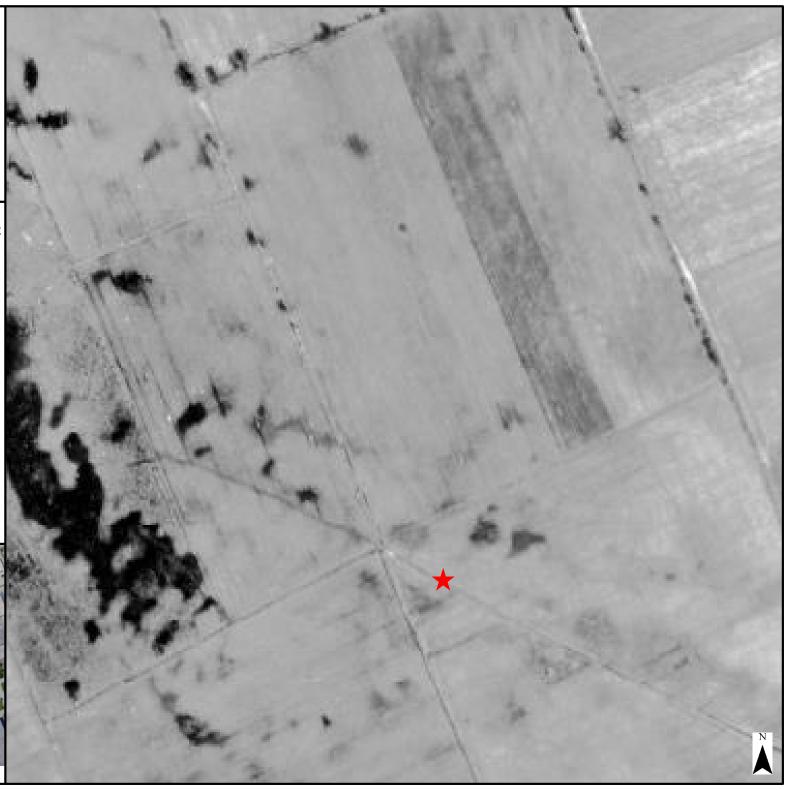

#### 3.1.2 FIRST DEVELOPED USE DETERMINATION

A qualified person reviewed material provided by the client and photos obtained from other sources (e.g. government and private agency databases, Google Earth). Historical evidence indicates that the property was first developed between 1977 and 1979 for industrial land use (auto repair garage) with additions built in 1982 and 1990. Aerial photos obtained from the National Air Photo Library (NAPL) show evidence of development by 1981 with further expansion of the northeast portion of the site building by 1991. Prior to first development the site was likely vacant or used for agricultural purposes, until initial development of the area. Surrounding lands were developed for industrial and commercial land uses in the late 1970s to early 1990s based on a review of aerial photos of the area.