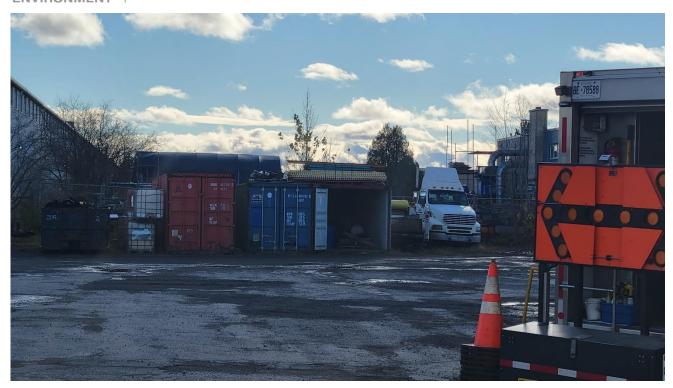

compound.

At the time of site reconnaissance, an exterior fenced compound was present at the east side of the site, used for the storage of equipment for Eastrock Inc. A 2,500-litre diesel fuel AST was present within the fenced