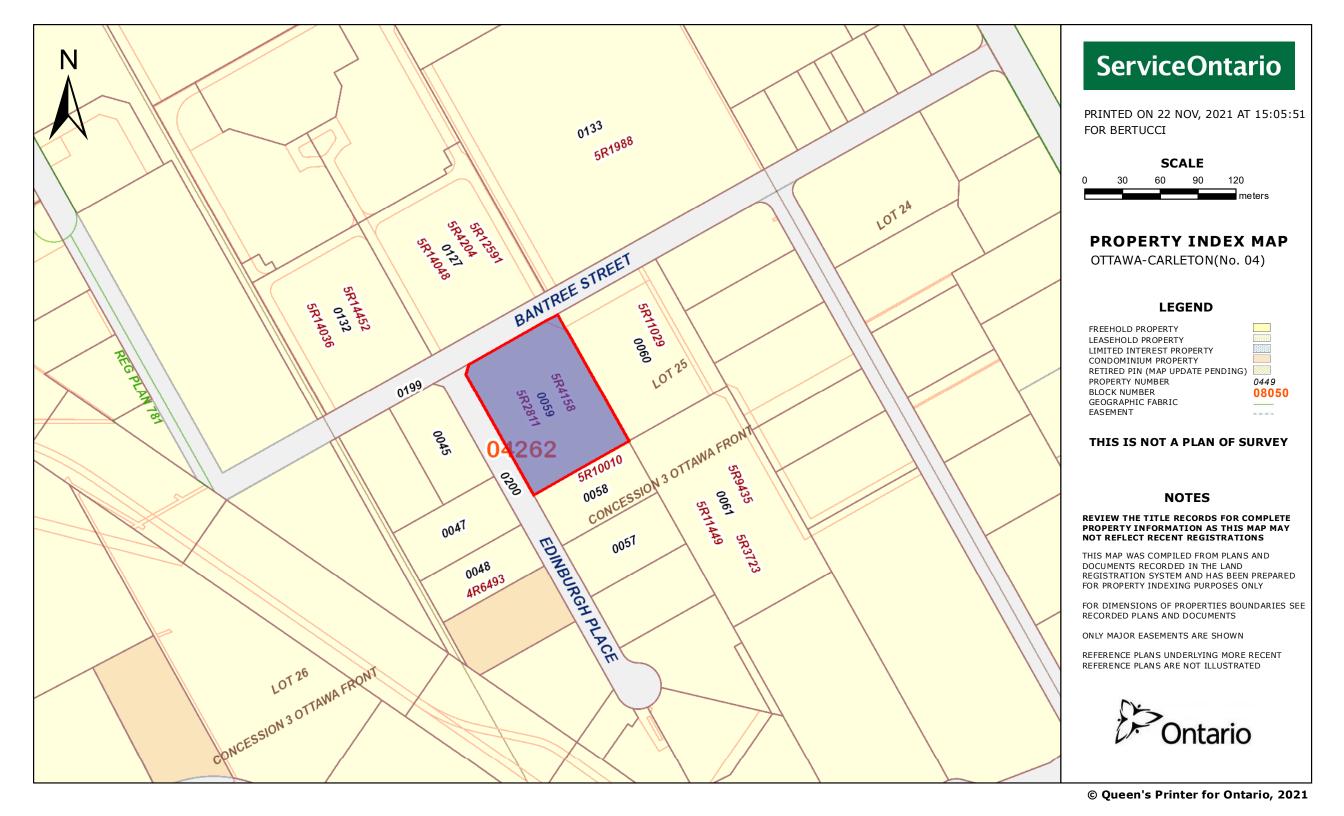

The site has an area of approximately  $20,363 \text{ m}^2$  (2.04 Ha), according to estimates from the Geowarehouse on-line property database. The site is located in an area of industrial land use as determined from site reconnaissance and records review. Figure 1 shows the phase one site and study area.

# 1.1.2 LEGAL DESCIPTION

The site consisted of two (2) parcels of land, both identified as 2020 Bantree Street (herein referred to as the "west parcel" and "east parcel"). The Assessment Roll Number for both parcels is 061410610202801.

#### 1.1.2.1 WESTERN PARCEL

The legal description for the western parcel is: Part Lot 25, Concession 30F, Part 1 and 2, 5R4158; Ottawa/Gloucester; s/t NS49006 (partially released by N515654). The Property Identification Number (PIN) is 04262-0059(LT).

#### 1.1.2.2 EASTERN PARCEL

The legal description for the eastern parcel is: Part Lot 25, Concession 30F, Part 1, 2, 3, 4 and 5, 5R11029 City of Ottawa. The Property Identification Number (PIN) is 04262-0060(LT).