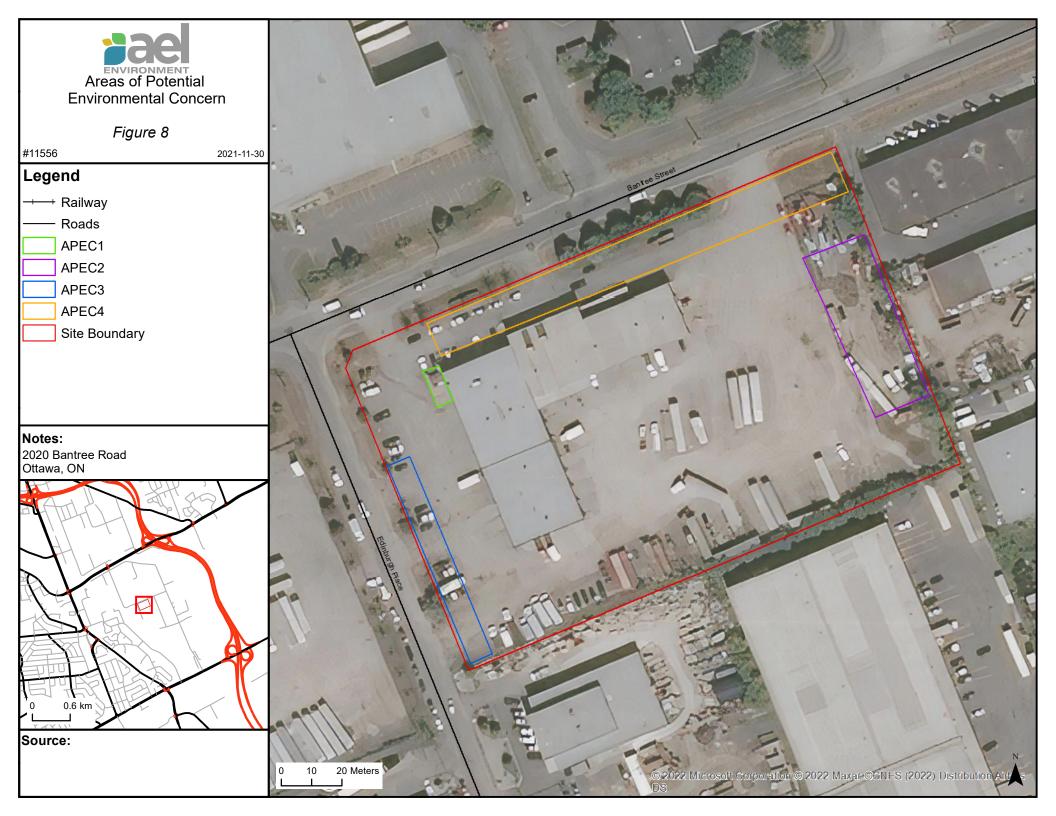

#### I.V OPINION

Based on all the work completed to date, AEL were of the opinion that there was a need to investigate the site further, in the vicinity of the locations outlined in Table 8-1.

|                                           | Table 8-1 Areas of Future Investigation |                     |                                                                                                                                                                                                                                                                                                                                                            |                                                                                                       |  |
|-------------------------------------------|-----------------------------------------|---------------------|------------------------------------------------------------------------------------------------------------------------------------------------------------------------------------------------------------------------------------------------------------------------------------------------------------------------------------------------------------|-------------------------------------------------------------------------------------------------------|--|
| APEC                                      | COCs                                    | Pathways            | Sources of Contamination                                                                                                                                                                                                                                                                                                                                   | Potential Next Course of Action                                                                       |  |
| APEC 1 –<br>Central<br>portion of<br>site | PHCs<br>VOCs<br>PCBs<br>PAHs<br>metals  | Soil<br>Groundwater | The western portion of the building present on the phase one property (original building footprint from 1979-1984) was historically used as an automotive repair facility, from approximately 1979 to present. Based on ERIS historical records reviewed, the site is a generator of various wastes between 1992 and 2020 including petroleum distillates, | Soil and groundwater samples should be taken to verify the current condition of soil and groundwater. |  |

|                                              | Table 8-1 Areas of Future Investigation  |                     |                                                                                                                                                                                                                                                                                                                                                                                                                                                                                                                                                                                                                                                                                                                                   |                                                                                                       |  |
|----------------------------------------------|------------------------------------------|---------------------|-----------------------------------------------------------------------------------------------------------------------------------------------------------------------------------------------------------------------------------------------------------------------------------------------------------------------------------------------------------------------------------------------------------------------------------------------------------------------------------------------------------------------------------------------------------------------------------------------------------------------------------------------------------------------------------------------------------------------------------|-------------------------------------------------------------------------------------------------------|--|
| APEC                                         | COCs                                     | Pathways            | Sources of Contamination                                                                                                                                                                                                                                                                                                                                                                                                                                                                                                                                                                                                                                                                                                          | Potential Next Course of Action                                                                       |  |
|                                              |                                          |                     | waste oils and lubricants, chemicals, and solvents.                                                                                                                                                                                                                                                                                                                                                                                                                                                                                                                                                                                                                                                                               |                                                                                                       |  |
|                                              |                                          |                     | Additionally, a transformer was noted as present on site in 1979 and it is unclear if it contained PCBs.                                                                                                                                                                                                                                                                                                                                                                                                                                                                                                                                                                                                                          |                                                                                                       |  |
| APEC 2 –<br>Eastern end<br>of site           | PHCs<br>BTEX                             | Soil                | A 2,500 litre diesel fuel AST was identified at the exterior east side of the site enclosed in fencing during a 2017 environmental investigation by others. No known samples were collected from this area to date.                                                                                                                                                                                                                                                                                                                                                                                                                                                                                                               | Soil samples should be obtained to document soil condition around the historical AST location.        |  |
| APEC 3 –<br>Western<br>property<br>boundary  | PHCs<br>BTEX<br>PAHs                     | Soil<br>Groundwater | 1890 Bantree Street, located west-southwest of the site (upgradient), is on record for two (2) single-walled steel diesel USTs with capacities of 22,700 liters and 22,730 liters, installed in 1986 and 1987. If leaks occurred from the USTs since their installation dates, there is a potential for environmental impacts to be present on-site based on the upgradient nature of these USTs relative to the site.                                                                                                                                                                                                                                                                                                            | Soil and groundwater samples should be taken to verify the current condition of soil and groundwater. |  |
| APEC 4 –<br>Northern<br>property<br>boundary | PHCs<br>VOCs<br>PAHs<br>metals<br>(lead) | Soil<br>Groundwater | 2105 Bantree Street, located north- northeast of the site (transgradient), is on record for one (1) double- walled steel diesel AST with a capacity of 45,400 liters installed in 1999; one (1) double-walled steel gasoline AST with a capacity of 50,000 liters installed in 1999; two (2) single-walled steel diesel USTs with capacities of 5,000 liters installed in 1975; two (2) single- walled steel diesel USTs with capacities of 22,730 liters installed in 1975; and two (2) single-walled steel diesel USTs with capacities of 22,700 liters installed in 1976.  The property is also on record for a 200 litre diesel fuel spill to gravel in September 2009 from a tank leak with confirmed contamination to soil. | Soil and groundwater samples should be taken to verify the current condition of soil and groundwater. |  |