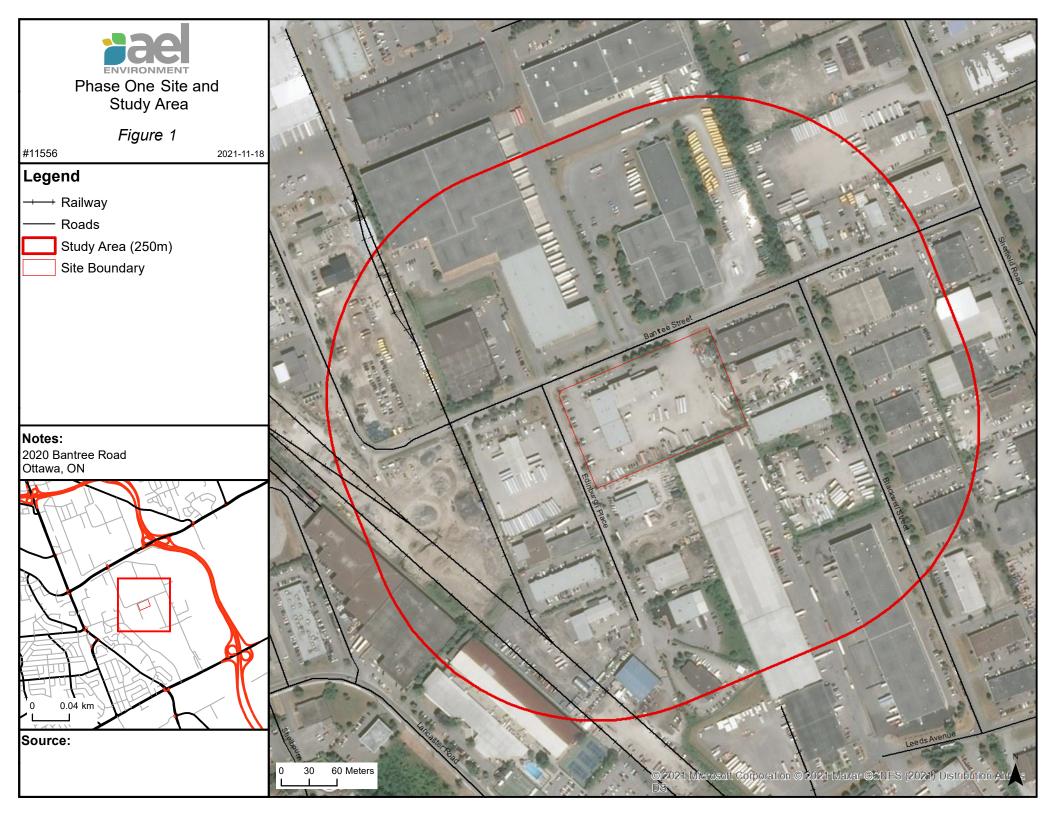

#### I.I LOCATION

The phase one property is located at 2020 Bantree Street, Ottawa, Ontario (herein referred to as "the site"). The site is situated on the south-southeast side of Bantree Street, northeast of Edinburgh Place, and west-southwest of Blackwell Street, in the City of Ottawa, Ontario.

#### 1.1.1 LOCATION

The phase one property is located at 2020 Bantree Street, Ottawa, Ontario (herein referred to as "the site"). The site is situated on the south-southeast side of Bantree Street, northeast of Edinburgh Place, and west-southwest of Blackwell Street, in the City of Ottawa, Ontario.

The site has an area of approximately  $20,363 \text{ m}^2$  (2.04 Ha), according to estimates from the Geowarehouse on-line property database. The site is located in an area of industrial land use as determined from site reconnaissance and records review. Figure 1 shows the phase one site and study area.

#### 3.1.1 PHASE ONE STUDY AREA DETERMINATION

The phase one study area included properties that were located, wholly or partly, within 250 meters from the nearest point on a boundary of the phase one property.