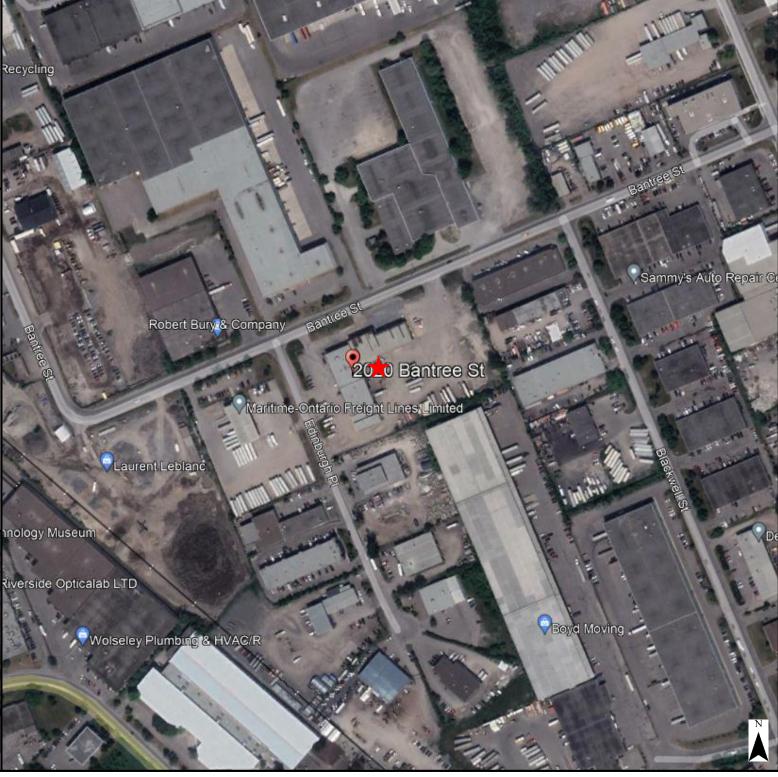

#### I.I LOCATION

The phase one property is located at 2020 Bantree Street, Ottawa, Ontario (herein referred to as "the site"). The site is situated on the south-southeast side of Bantree Street, northeast of Edinburgh Place, and west-southwest of Blackwell Street, in the City of Ottawa, Ontario.

#### 1.1.1 LOCATION

The phase one property is located at 2020 Bantree Street, Ottawa, Ontario (herein referred to as "the site"). The site is situated on the south-southeast side of Bantree Street, northeast of Edinburgh Place, and west-southwest of Blackwell Street, in the City of Ottawa, Ontario.