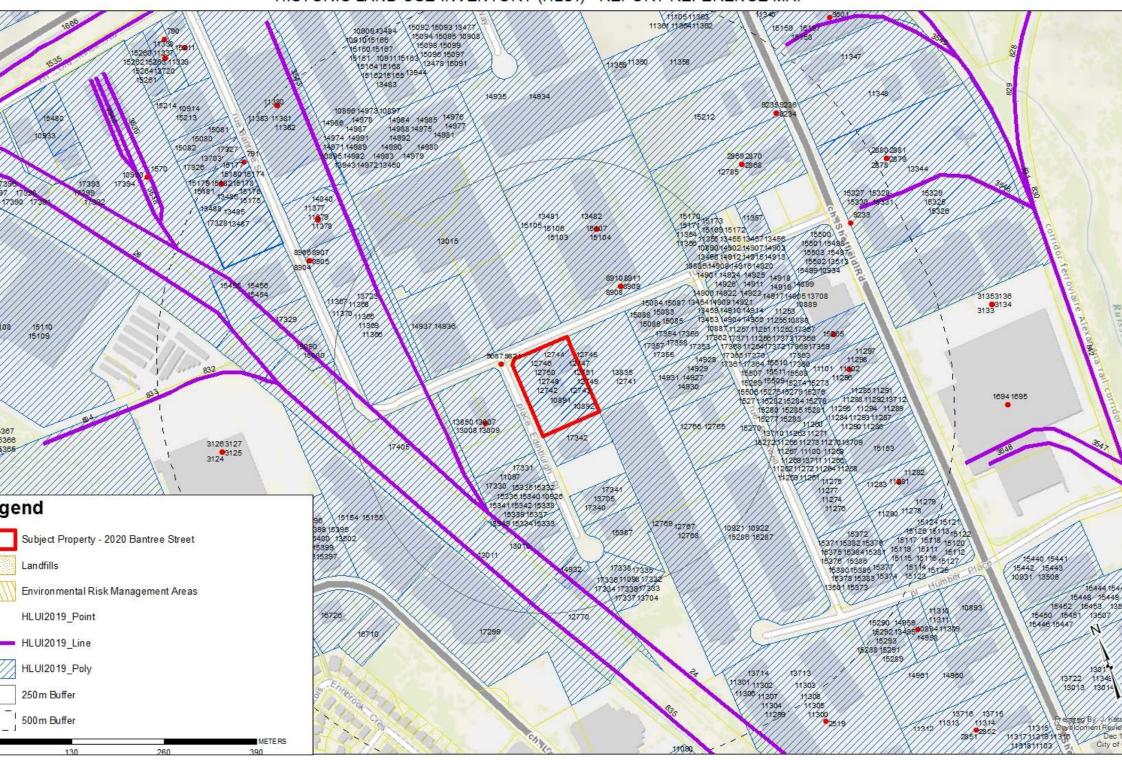

#### 3.1.1 PHASE ONE STUDY AREA DETERMINATION

The phase one study area included properties that were located, wholly or partly, within 250 meters from the nearest point on a boundary of the phase one property.