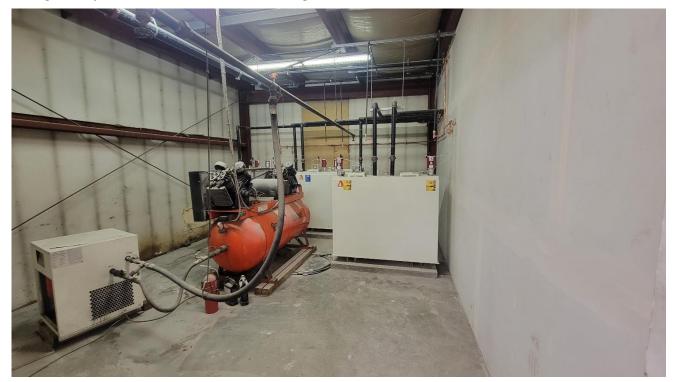

Project: 2020 Bantree Street, Ottawa, ON

**Project Number: 11556-01** | Page 19

- During site reconnaissance, several ASTs, drums and small quantities of solvents/cleaners were present within
  the garage bays, for the storage of new and waste motor fluids. No spills or staining were noted. A work pit was
  present within the truck bays at the west side of the building. A noticeable hydrocarbon odour was noted at the
  exterior southeast side of the site, although the source of the odour was not determined.
- It was noted that due to the age of the building, there is the potential for small quantities of PCBs to be present in any original light ballasts, if still present.
- It was recommended that a phase two ESA be conducted for a commercial property with coarse soil and non-potable groundwater.