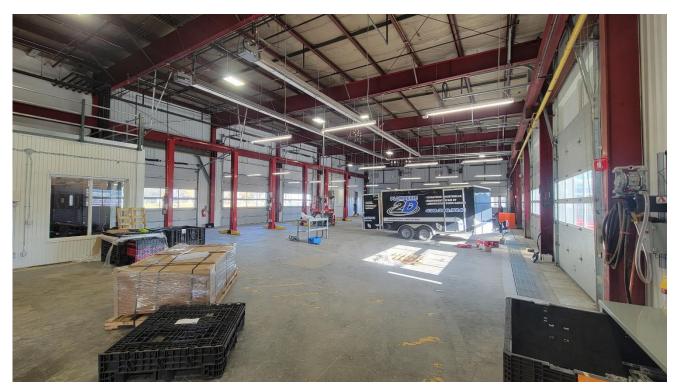

compound.

At the time of site reconnaissance, an exterior fenced compound was present at the east side of the site, used for the storage of equipment for Eastrock Inc. A 2,500-litre diesel fuel AST was present within the fenced

Project: 2020 Bantree Street, Ottawa, ON

**Project Number: 11556-01** | Page 19

- During site reconnaissance, several ASTs, drums and small quantities of solvents/cleaners were present within
  the garage bays, for the storage of new and waste motor fluids. No spills or staining were noted. A work pit was
  present within the truck bays at the west side of the building. A noticeable hydrocarbon odour was noted at the
  exterior southeast side of the site, although the source of the odour was not determined.
- It was noted that due to the age of the building, there is the potential for small quantities of PCBs to be present in any original light ballasts, if still present.
- It was recommended that a phase two ESA be conducted for a commercial property with coarse soil and non-potable groundwater.