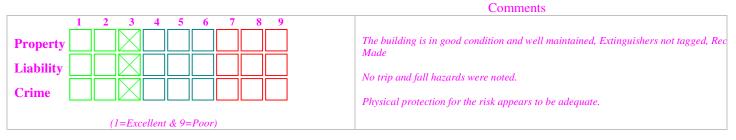

Code: 5511      | SR/MA File No.                           |
| Underwriter:                              |                                             | Broker:                      |                                          |

The **IAO Risk** Score and comments contained in this report are based on conditions and practices observed during our survey and other pertinent data supplied by management personnel at the risk.

Recommendations in this report are made to point out those areas where remedial action could have the beneficial effect of making the above premises safer, and thus more desirable from an underwriting standpoint.

Thank you for choosing IAO to perform this inspection. Please do not hesitate to contact us if we can be of any further assistance.

#### 2.0 IAO Risk • Score



RISK ALERT ISSUED: Yes No If yes, describe (A risk alert is a telephone notification to the Inspection requestor, of a situation which could imminently cause a serious loss. A Critical Recommendation will be issued to address the situation.)

#### Committed to Service Excellence

IAO reports, prepared in compliance with commonly accepted risk control standards existing at the time services are rendered, are developed from an inspection of the premises and/or from data supplied by or on behalf of the Purchaser. IAO does not purport to list all hazards. While changes and modifications referred to in the reports are designed to upgrade protection and loss prevention of the premises, IAO assumes no responsibility for management and control of these activities. IAO will not be responsible to