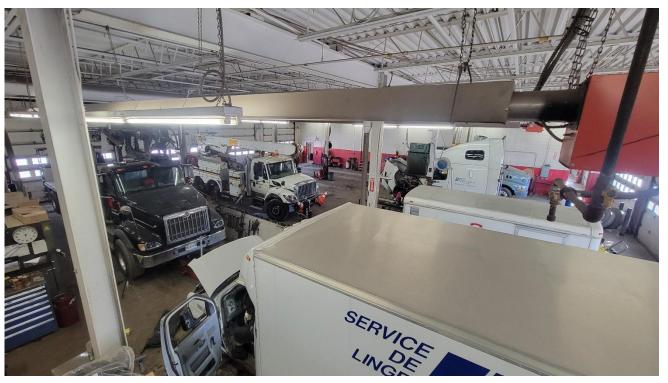

#### I.II USE

The site was occupied with two tenants at the time of the investigation, consisting of a 3,992 m² trucking repair facility, a showroom and an office within the building. A small storage shed was present at the exterior northwest side of the building. The site currently operates as a trucking repair facility, with a showroom selling truck tires and parts, located on the northwest corner of the site. The northeast portion of the building was occupied by Benson Truck and Trailer Specialists and was under renovation during site reconnaissance.

Project: 2020 Bantree Street, Ottawa, ON

**Project Number: 11556-01** | Page 19

- During site reconnaissance, several ASTs, drums and small quantities of solvents/cleaners were present within
  the garage bays, for the storage of new and waste motor fluids. No spills or staining were noted. A work pit was
  present within the truck bays at the west side of the building. A noticeable hydrocarbon odour was noted at the
  exterior southeast side of the site, although the source of the odour was not determined.
- It was noted that due to the age of the building, there is the potential for small quantities of PCBs to be present in any original light ballasts, if still present.
- It was recommended that a phase two ESA be conducted for a commercial property with coarse soil and non-potable groundwater.