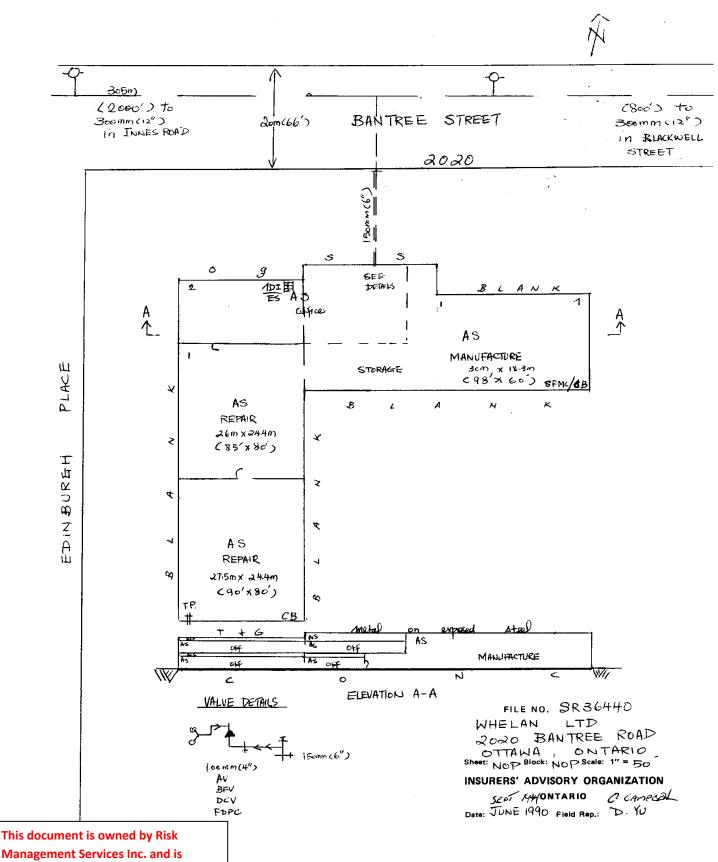

#### 3.1.3 FIRE INSURANCE PLANS

Inspection and site plan reports were available for review of the site and are summarized below. The full reports can be found in Appendix 1.

|                               | Table 3-1 Summary of Fire Insurance Plans |                                |                                                                                                                                                                                                                                                                        |  |
|-------------------------------|-------------------------------------------|--------------------------------|------------------------------------------------------------------------------------------------------------------------------------------------------------------------------------------------------------------------------------------------------------------------|--|
| Date                          | Source                                    | Address                        | Relevant information                                                                                                                                                                                                                                                   |  |
|                               | Insurers'                                 |                                | A building is depicted at the northwest corner of the site, denoted as "Auto Spring Installing" (machine shop operations). A second floor is present at the northwest corner of the building.                                                                          |  |
| September<br>18, 1979         | Advisory Organization Ontario             | 2020 Bantree<br>Street         | <ul> <li>A potential transformer is present at the exterior northwest corner of<br/>the building, inside an "Enclosure for Trans".</li> </ul>                                                                                                                          |  |
|                               |                                           |                                | <ul> <li>An "Enclosure for refuse" is present at the exterior northeast corner of<br/>the building.</li> </ul>                                                                                                                                                         |  |
|                               |                                           |                                | The site building was built in 1977, with an addition built in 1981. The building had garage doors. There was no basement. The building is heated by suspended gas fired units.                                                                                        |  |
| January Advisory Organization |                                           | 2020 Bantree<br>Street, Ottawa | <ul> <li>Occupancy includes an auto repair garage with auto spring repairs,<br/>welding, and degreasing. A gas fired forge was present for tempering<br/>springs. An office was present on the second floor.</li> </ul>                                                |  |
|                               | of Canada                                 |                                | <ul> <li>A site plan indicated the southwestern portion of the building was<br/>present, with spring repairs at the northwest end, and auto repairs at<br/>the southeast. A second-floor mezzanine was present at the<br/>northwest corner of the building.</li> </ul> |  |
|                               |                                           |                                | The property operated as a trailer manufacturer with general truck repair.                                                                                                                                                                                             |  |
| June 11,<br>1990              | Insurers' Advisory Organization           | visory Street,                 | The one storey building was built in 1979, with additions in 1982 and 1990. There was no basement.                                                                                                                                                                     |  |
|                               | Ontario                                   | Ontario                        | The building was heated by gas fired unit heaters.                                                                                                                                                                                                                     |  |
|                               |                                           |                                | No PCBs were present in the electrical transformers.                                                                                                                                                                                                                   |  |

ENVIRONMENT Table 3-1 Summary of Fire Insurance Plans **Date** Source **Address** Relevant information One drum of varsol was present on site, and degreasing tanks, used for washing parts, were present. The site building is L-shaped. The southwest side of the building is denoted as "Repairs", and the northeast denoted as "Manufacture" and "Storage". Office space is present at the north end and northwest The site is serviced by public water mains, entering at the northnorthwest side of the site, off Bantree St., approximately central. Insurers' A two-storey building was present on-site, built in 1979. No basements 2020 Bantree September Advisory were present. Road, Ottawa, 8, 1994 Organization Ontario The site was occupied by Whelan Ltd., a truck repair garage. Ontario The site building was built in the 1980s and did not have a basement. A mezzanine is present. The building is heated by natural gas forced warm air and suspended unit heaters. No fuel tanks were present. The site was operational as a repair and service facility for pressure washers, along with a truck and trailer pressure wash bay. There was Insurers' August 22, Advisory 2020 Bantree a retail sales outlet present. Operations began in 2003. 2003 Organization Road, Ottawa