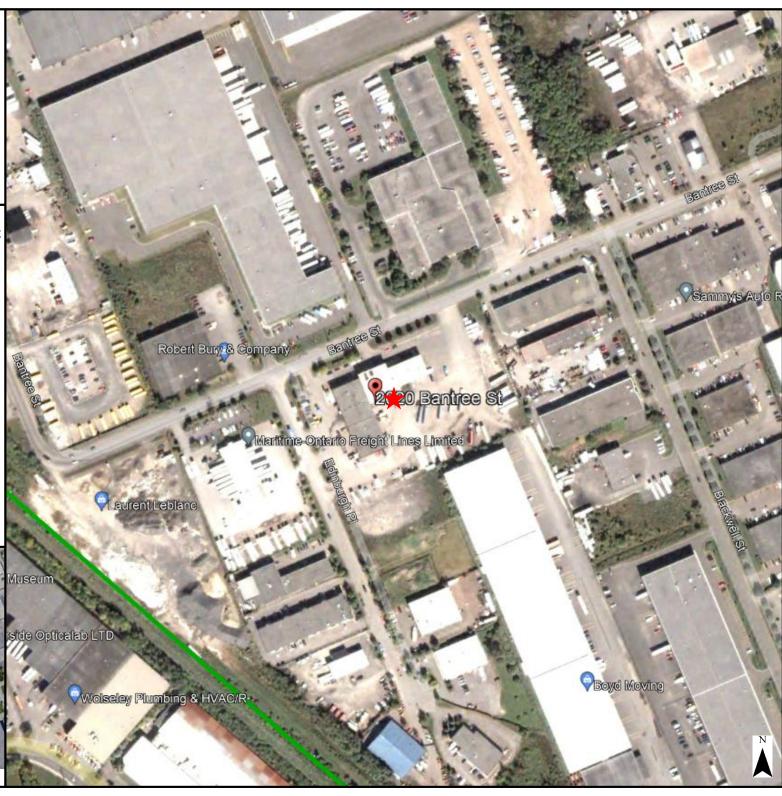

#### I.I LOCATION

The phase one property is located at 2020 Bantree Street, Ottawa, Ontario (herein referred to as "the site"). The site is situated on the south-southeast side of Bantree Street, northeast of Edinburgh Place, and west-southwest of Blackwell Street, in the City of Ottawa, Ontario.

#### 1.1.1 LOCATION

The phase one property is located at 2020 Bantree Street, Ottawa, Ontario (herein referred to as "the site"). The site is situated on the south-southeast side of Bantree Street, northeast of Edinburgh Place, and west-southwest of Blackwell Street, in the City of Ottawa, Ontario.

The site has an area of approximately  $20,363 \text{ m}^2$  (2.04 Ha), according to estimates from the Geowarehouse on-line property database. The site is located in an area of industrial land use as determined from site reconnaissance and records review. Figure 1 shows the phase one site and study area.