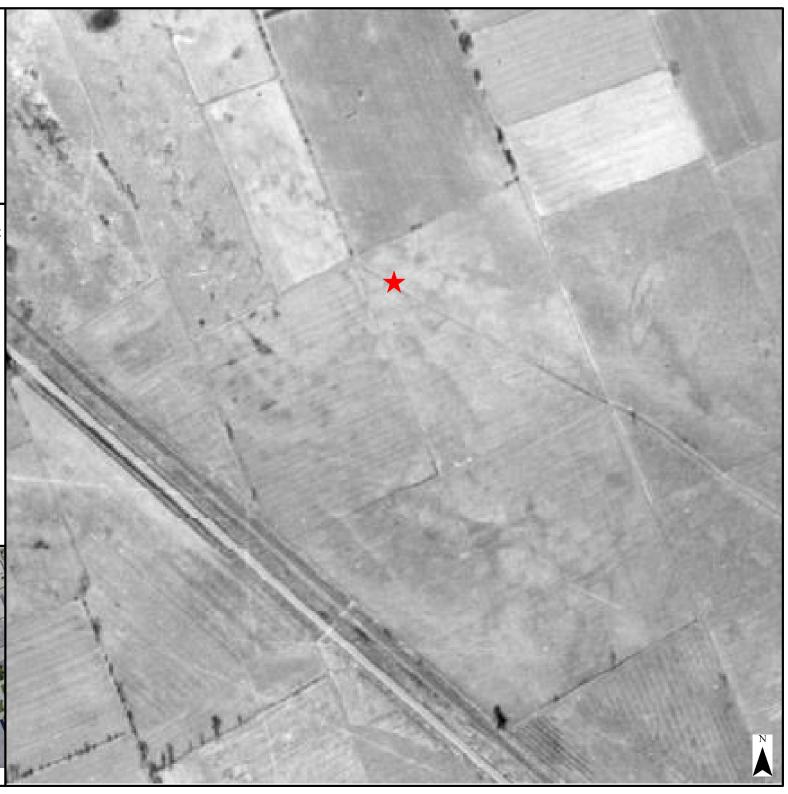

#### I.III HISTORY

AEL undertook a site history using a number of sources including historical mapping, aerial photographs and other sources as available. Historical evidence indicates that the property was first developed between 1977 and 1979 for industrial land use (auto repair garage) with additions built in 1982 and 1990. Aerial photos obtained from the National Air Photo Library (NAPL) show evidence of development by 1981 with further expansion of the northeast portion of the site building by 1991. Prior to first development the site was likely vacant or used for agricultural purposes, until initial development of the area. Surrounding lands were developed for industrial and commercial land uses in the late 1970s to early 1990s based on a review of aerial photos of the area.

#### 3.1.2 FIRST DEVELOPED USE DETERMINATION

A qualified person reviewed material provided by the client and photos obtained from other sources (e.g. government and private agency databases, Google Earth). Historical evidence indicates that the property was first developed between 1977 and 1979 for industrial land use (auto repair garage) with additions built in 1982 and 1990. Aerial photos obtained from the National Air Photo Library (NAPL) show evidence of development by 1981 with further expansion of the northeast portion of the site building by 1991. Prior to first development the site was likely vacant or used for agricultural purposes, until initial development of the area. Surrounding lands were developed for industrial and commercial land uses in the late 1970s to early 1990s based on a review of aerial photos of the area.