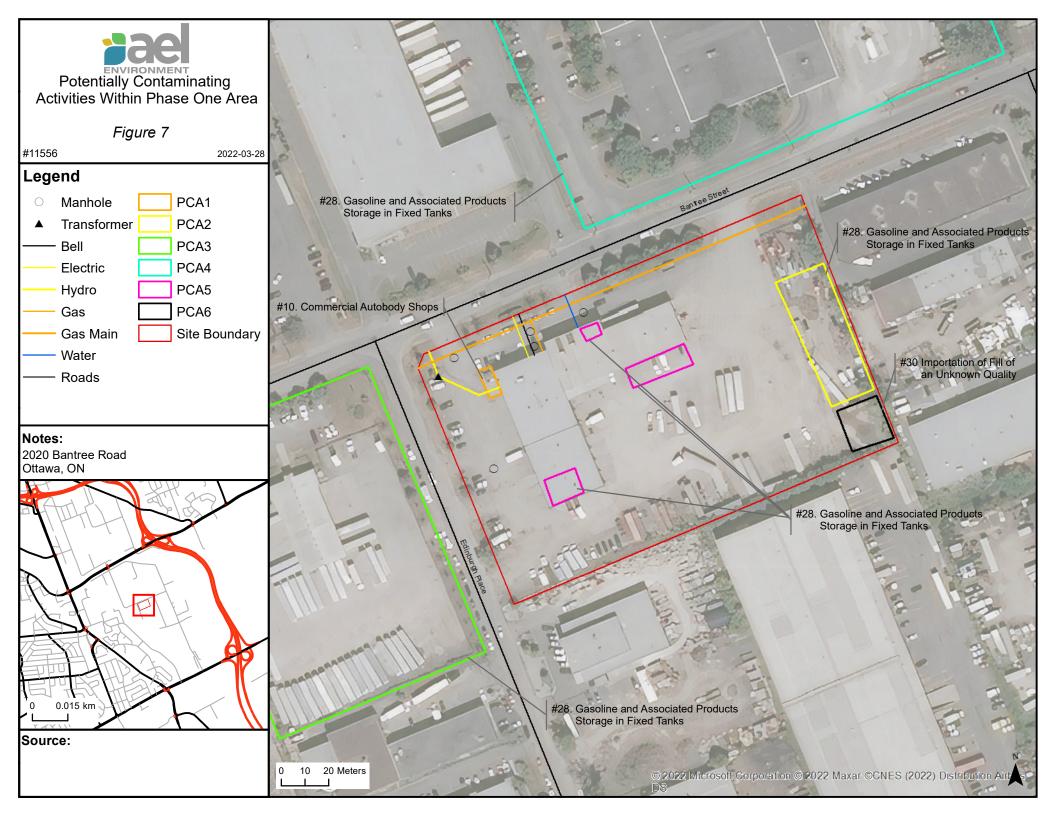

compound.

At the time of site reconnaissance, an exterior fenced compound was present at the east side of the site, used for the storage of equipment for Eastrock Inc. A 2,500-litre diesel fuel AST was present within the fenced

Project: 2020 Bantree Street, Ottawa, ON

**Project Number: 11556-01** | Page 19

- During site reconnaissance, several ASTs, drums and small quantities of solvents/cleaners were present within
  the garage bays, for the storage of new and waste motor fluids. No spills or staining were noted. A work pit was
  present within the truck bays at the west side of the building. A noticeable hydrocarbon odour was noted at the
  exterior southeast side of the site, although the source of the odour was not determined.
- It was noted that due to the age of the building, there is the potential for small quantities of PCBs to be present in any original light ballasts, if still present.
- It was recommended that a phase two ESA be conducted for a commercial property with coarse soil and non-potable groundwater.