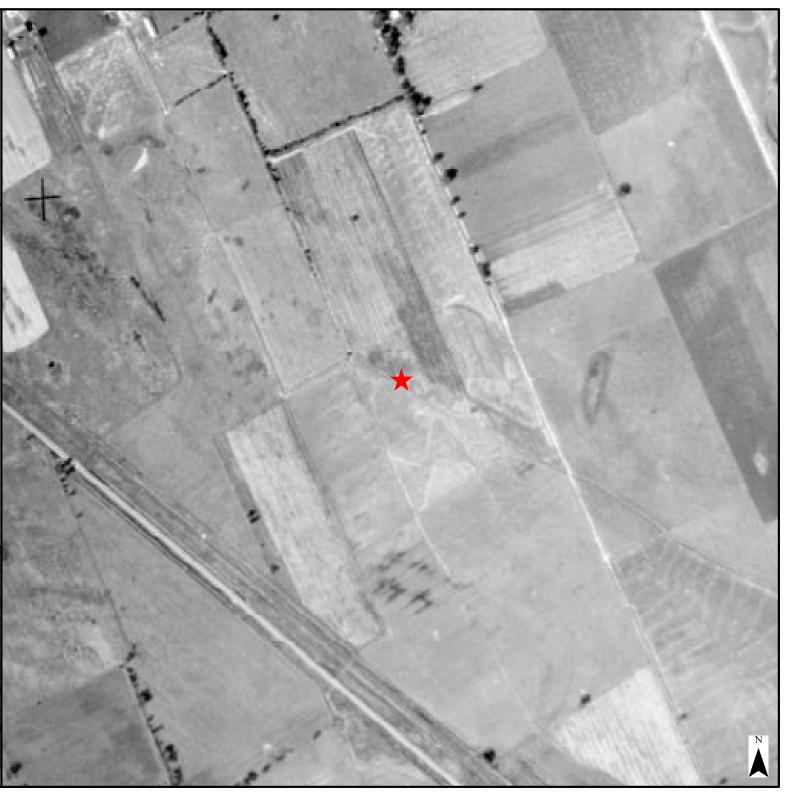

#### I.III HISTORY

AEL undertook a site history using a number of sources including historical mapping, aerial photographs and other sources as available. Historical evidence indicates that the property was first developed between 1977 and 1979 for industrial land use (auto repair garage) with additions built in 1982 and 1990. Aerial photos obtained from the National Air Photo Library (NAPL) show evidence of development by 1981 with further expansion of the northeast portion of the site building by 1991. Prior to first development the site was likely vacant or used for agricultural purposes, until initial development of the area. Surrounding lands were developed for industrial and commercial land uses in the late 1970s to early 1990s based on a review of aerial photos of the area.

#### 3.1.2 FIRST DEVELOPED USE DETERMINATION

A qualified person reviewed material provided by the client and photos obtained from other sources (e.g. government and private agency databases, Google Earth). Historical evidence indicates that the property was first developed between 1977 and 1979 for industrial land use (auto repair garage) with additions built in 1982 and 1990. Aerial photos obtained from the National Air Photo Library (NAPL) show evidence of development by 1981 with further expansion of the northeast portion of the site building by 1991. Prior to first development the site was likely vacant or used for agricultural purposes, until initial development of the area. Surrounding lands were developed for industrial and commercial land uses in the late 1970s to early 1990s based on a review of aerial photos of the area.