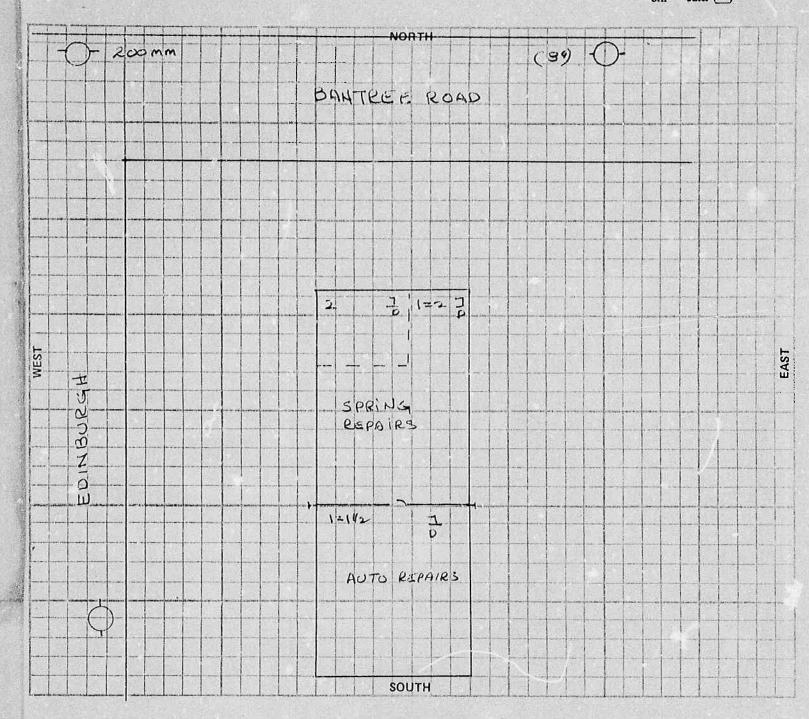

#### I.I LOCATION

The phase one property is located at 2020 Bantree Street, Ottawa, Ontario (herein referred to as "the site"). The site is situated on the south-southeast side of Bantree Street, northeast of Edinburgh Place, and west-southwest of Blackwell Street, in the City of Ottawa, Ontario.

#### 1.1.1 LOCATION

The phase one property is located at 2020 Bantree Street, Ottawa, Ontario (herein referred to as "the site"). The site is situated on the south-southeast side of Bantree Street, northeast of Edinburgh Place, and west-southwest of Blackwell Street, in the City of Ottawa, Ontario.

The site has an area of approximately  $20,363 \text{ m}^2$  (2.04 Ha), according to estimates from the Geowarehouse on-line property database. The site is located in an area of industrial land use as determined from site reconnaissance and records review. Figure 1 shows the phase one site and study area.

#### 3.1.2 FIRST DEVELOPED USE DETERMINATION

A qualified person reviewed material provided by the client and photos obtained from other sources (e.g. government and private agency databases, Google Earth). Historical evidence indicates that the property was first developed between 1977 and 1979 for industrial land use (auto repair garage) with additions built in 1982 and 1990. Aerial photos obtained from the National Air Photo Library (NAPL) show evidence of development by 1981 with further expansion of the northeast portion of the site building by 1991. Prior to first development the site was likely vacant or used for agricultural purposes, until initial development of the area. Surrounding lands were developed for industrial and commercial land uses in the late 1970s to early 1990s based on a review of aerial photos of the area.