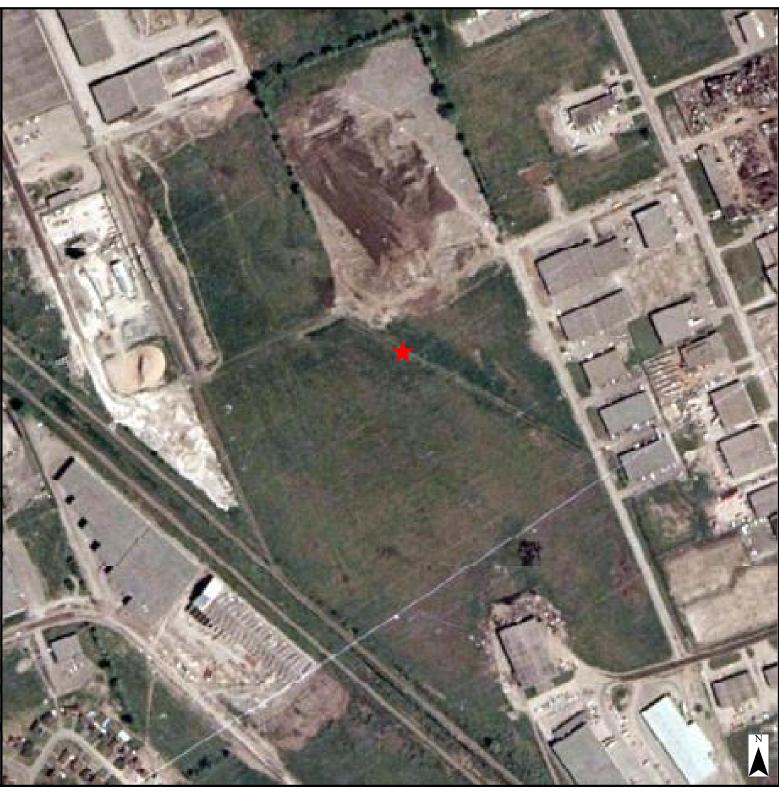

The site has an area of approximately  $20,363 \text{ m}^2$  (2.04 Ha), according to estimates from the Geowarehouse on-line property database. The site is located in an area of industrial land use as determined from site reconnaissance and records review. Figure 1 shows the phase one site and study area.