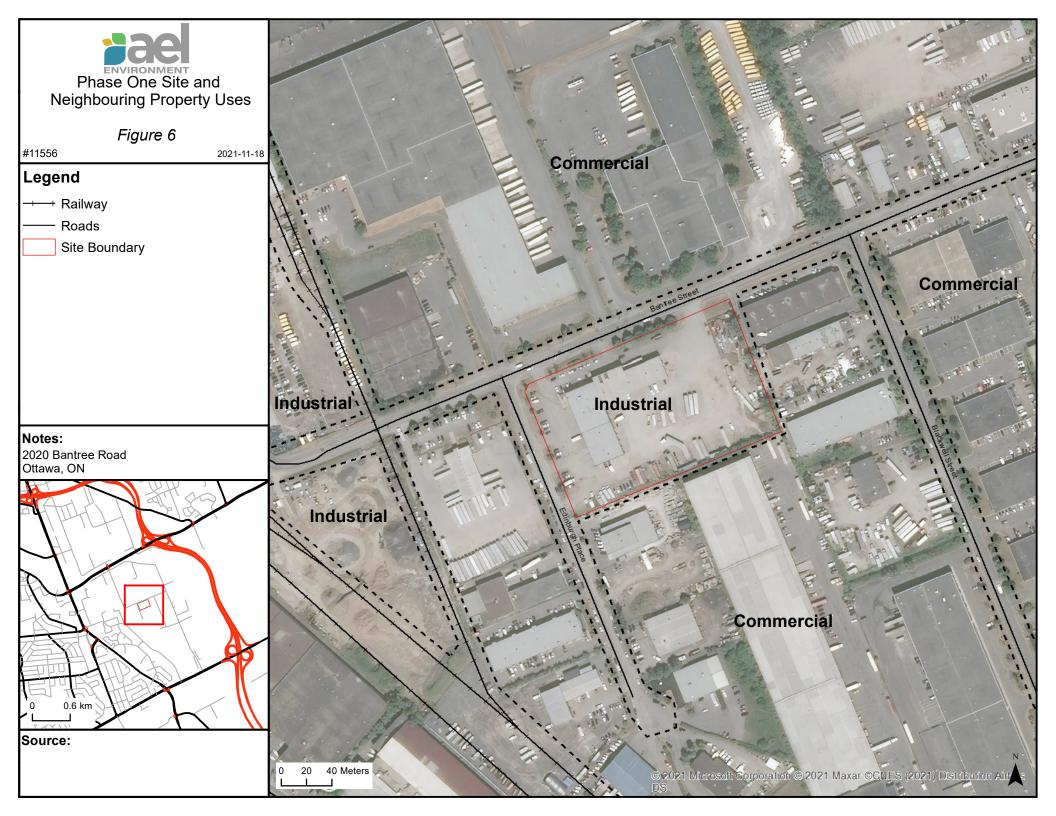

The site has an area of approximately  $20,363 \text{ m}^2$  (2.04 Ha), according to estimates from the Geowarehouse on-line property database. The site is located in an area of industrial land use as determined from site reconnaissance and records review. Figure 1 shows the phase one site and study area.