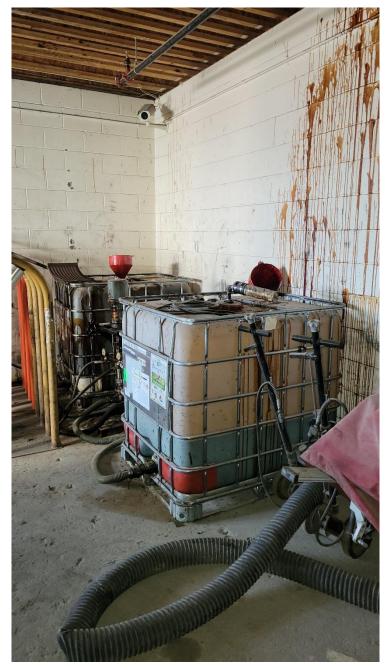

Project: 2020 Bantree Street, Ottawa, ON

**Project Number: 11556-01** | Page 19

- During site reconnaissance, several ASTs, drums and small quantities of solvents/cleaners were present within
  the garage bays, for the storage of new and waste motor fluids. No spills or staining were noted. A work pit was
  present within the truck bays at the west side of the building. A noticeable hydrocarbon odour was noted at the
  exterior southeast side of the site, although the source of the odour was not determined.
- It was noted that due to the age of the building, there is the potential for small quantities of PCBs to be present in any original light ballasts, if still present.
- It was recommended that a phase two ESA be conducted for a commercial property with coarse soil and non-potable groundwater.