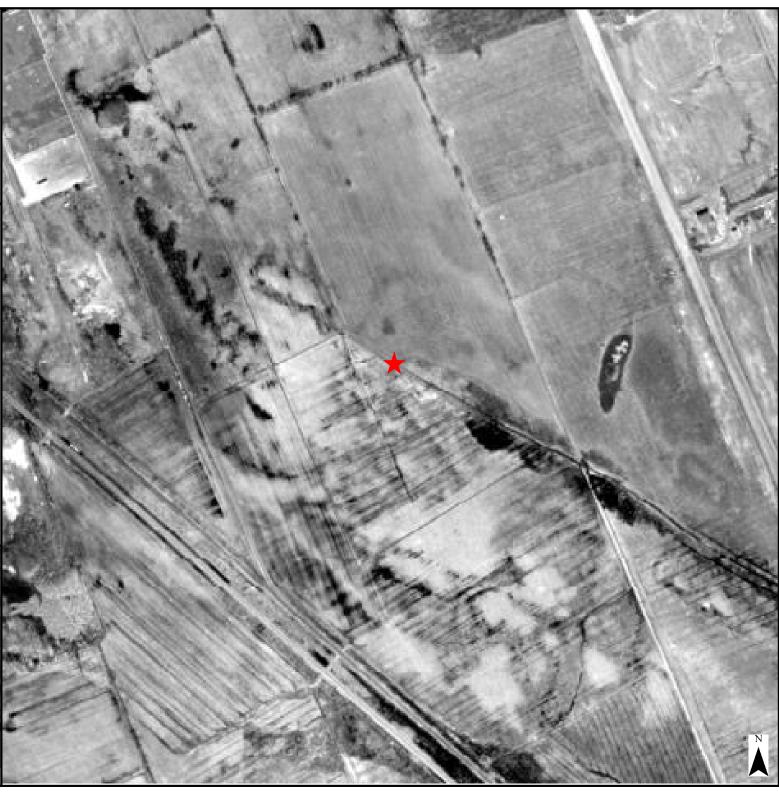

#### 3.1.2 FIRST DEVELOPED USE DETERMINATION

A qualified person reviewed material provided by the client and photos obtained from other sources (e.g. government and private agency databases, Google Earth). Historical evidence indicates that the property was first developed between 1977 and 1979 for industrial land use (auto repair garage) with additions built in 1982 and 1990. Aerial photos obtained from the National Air Photo Library (NAPL) show evidence of development by 1981 with further expansion of the northeast portion of the site building by 1991. Prior to first development the site was likely vacant or used for agricultural purposes, until initial development of the area. Surrounding lands were developed for industrial and commercial land uses in the late 1970s to early 1990s based on a review of aerial photos of the area.