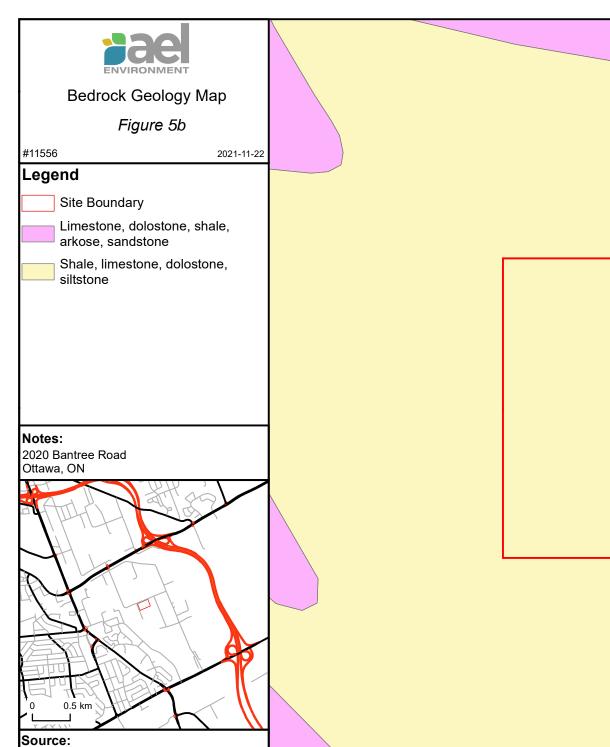

Aerial Photographs Figure 2f

#11556

Position of Site within the neighborhood and level of development in 1981

Source: National Air Photo Library









Aerial Photographs Figure 2g

#11556

Position of Site within the neighborhood and level of development in 1991

Source: City of Ottawa









Aerial Photographs Figure 2h

#11556

Position of Site within the neighborhood and level of development in 2004

Source: Google Earth









## **2020 Bantree Street, Ottawa**Aerial Photographs

Figure 2i

#11556

Position of Site within the neighborhood and level of development in 2012

Source: Google Earth







# **2020 Bantree Street, Ottawa**Aerial Photographs Figure 2j

#11556

Position of Site within the neighborhood and level of development in 2021

Source: Google Earth













0 350 700 Meters

À









## APPENDIX 1 ECOLOG ERIS SEARCH RESULTS



Project Property: Bantree St., Ottawa

2020 Bantree Street

Ottawa ON K1B 4X3

Project No: 11556

Report Type: Standard Report Order No: 21110400608

Requested by: Aeon Egmond Ltd.

Date Completed: November 9, 2021

#### **Table of Contents**

| Table of Contents                                               | 2   |
|-----------------------------------------------------------------|-----|
| Executive Summary                                               | 3   |
| Executive Summary: Report Summary                               | 4   |
| Executive Summary: Site Report Summary - Project Property       | 6   |
| Executive Summary: Site Report Summary - Surrounding Properties | g   |
| Executive Summary: Summary By Data