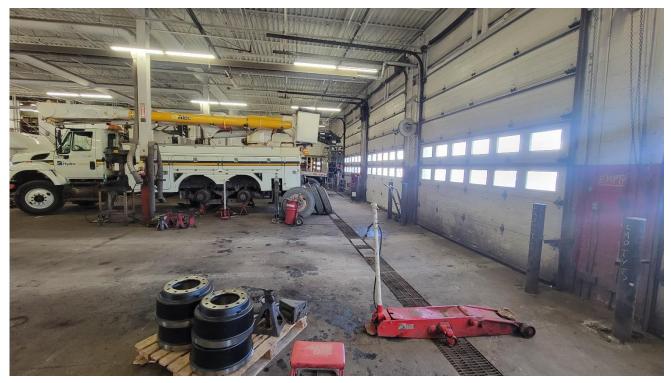

Project: 2020 Bantree Street, Ottawa, ON

**Project Number: 11556-01** | Page 19

- During site reconnaissance, several ASTs, drums and small quantities of solvents/cleaners were present within
  the garage bays, for the storage of new and waste motor fluids. No spills or staining were noted. A work pit was
  present within the truck bays at the west side of the building. A noticeable hydrocarbon odour was noted at the
  exterior southeast side of the site, although the source of the odour was not determined.
- It was noted that due to the age of the building, there is the potential for small quantities of PCBs to be present in any original light ballasts, if still present.
- It was recommended that a phase two ESA be conducted for a commercial property with coarse soil and non-potable groundwater.