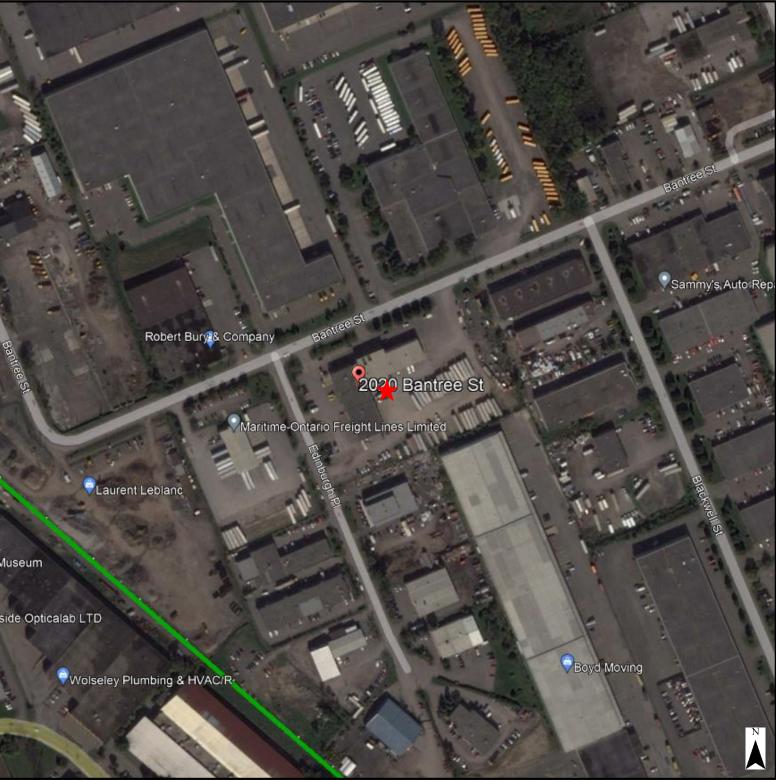

#### I.I LOCATION

The phase one property is located at 2020 Bantree Street, Ottawa, Ontario (herein referred to as "the site"). The site is situated on the south-southeast side of Bantree Street, northeast of Edinburgh Place, and west-southwest of Blackwell Street, in the City of Ottawa, Ontario.

#### 1.1.1 LOCATION

The phase one property is located at 2020 Bantree Street, Ottawa, Ontario (herein referred to as "the site"). The site is situated on the south-southeast side of Bantree Street, northeast of Edinburgh Place, and west-southwest of Blackwell Street, in the City of Ottawa, Ontario.

The site has an area of approximately  $20,363 \text{ m}^2$  (2.04 Ha), according to estimates from the Geowarehouse on-line property database. The site is located in an area of industrial land use as determined from site reconnaissance and records review. Figure 1 shows the phase one site and study area.