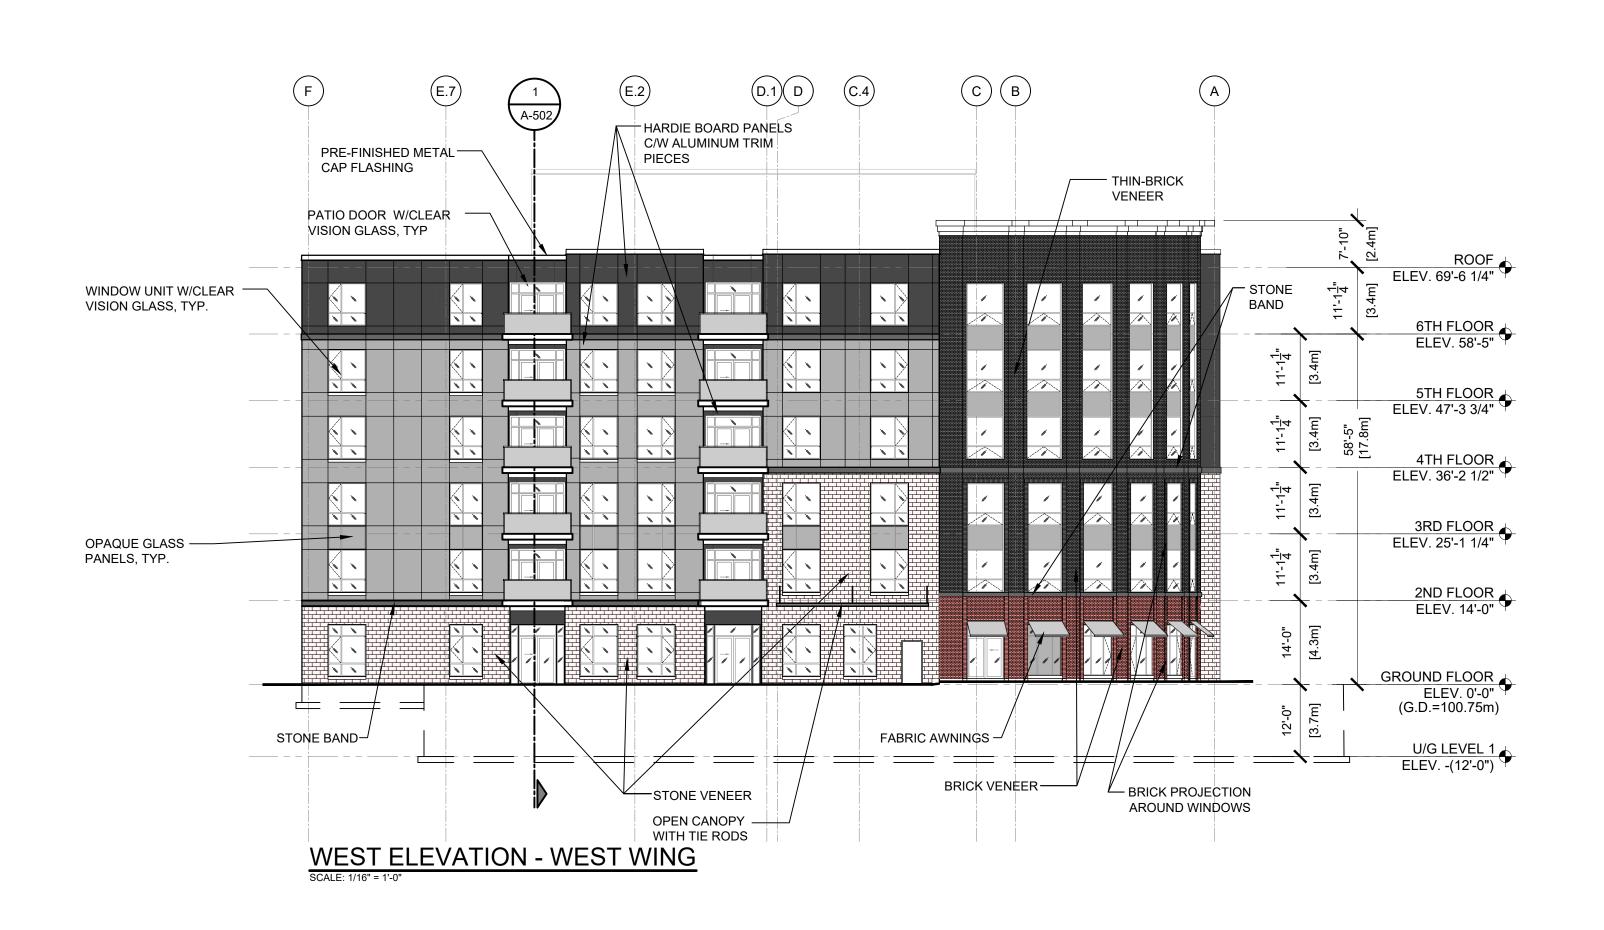

| project:    | oroject: THE WOODS |            |  |  |  |
|-------------|--------------------|------------|--|--|--|
| address: K  | 21                 |            |  |  |  |
| sheet name: | ELEVATIONS         | sheet no.: |  |  |  |