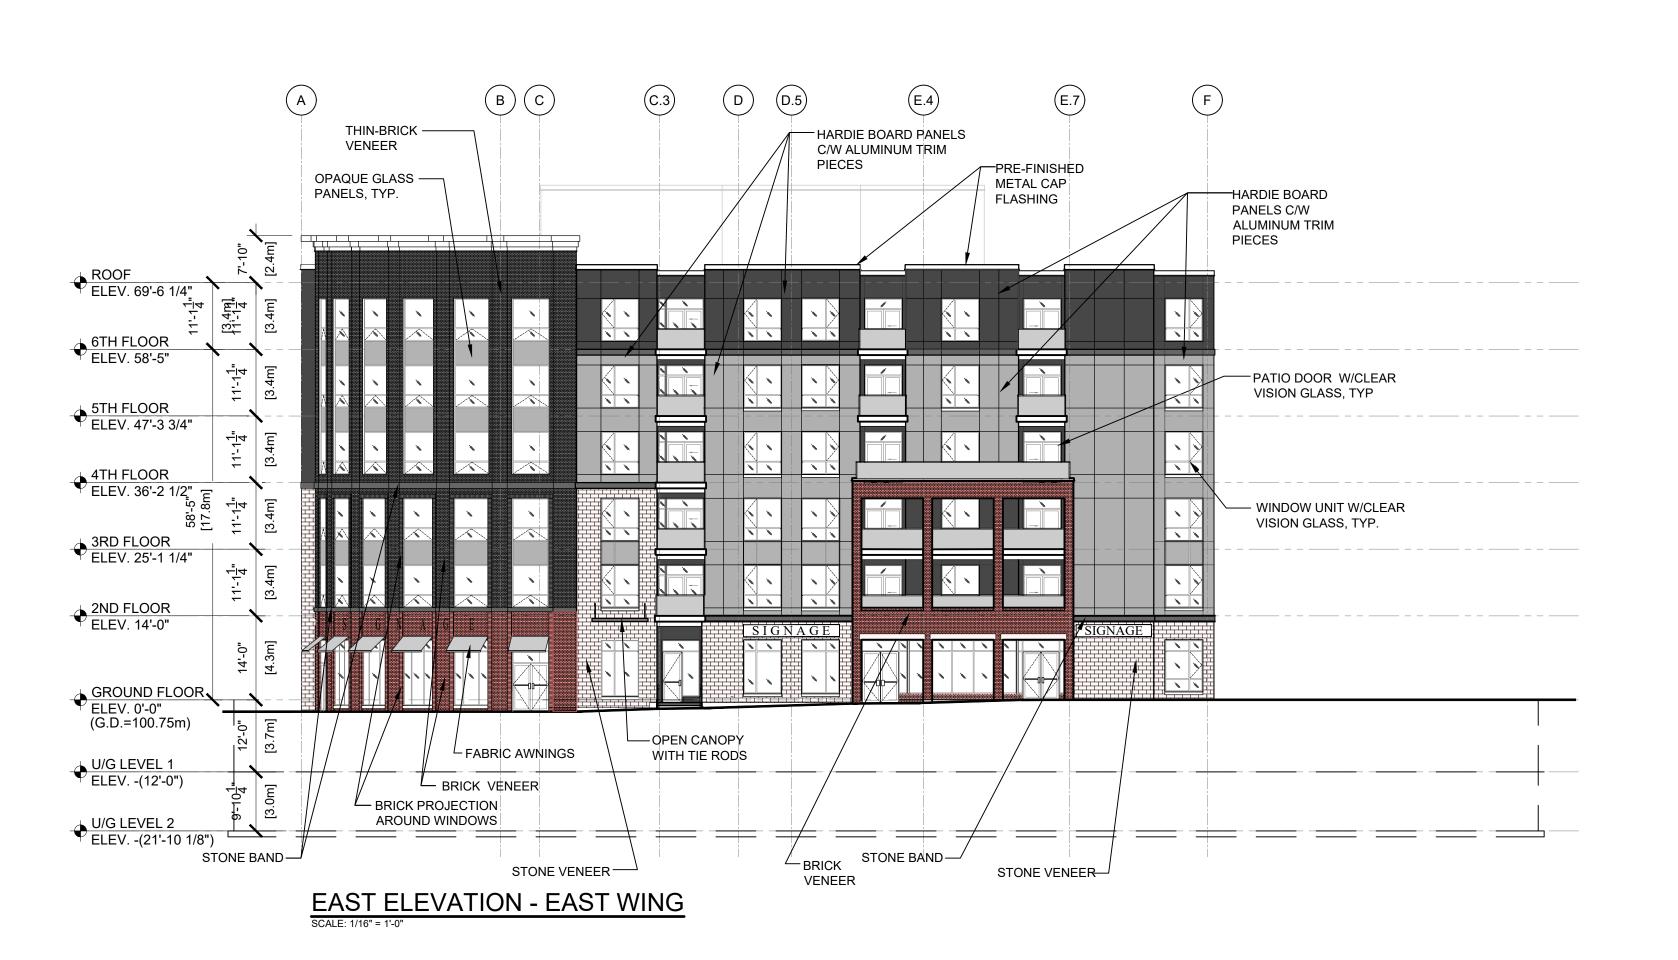

| project:    | oroject: THE WOODS |            |  |  |  |
|-------------|--------------------|------------|--|--|--|
| address: K  | 21                 |            |  |  |  |
| sheet name: | ELEVATIONS         | sheet no.: |  |  |  |