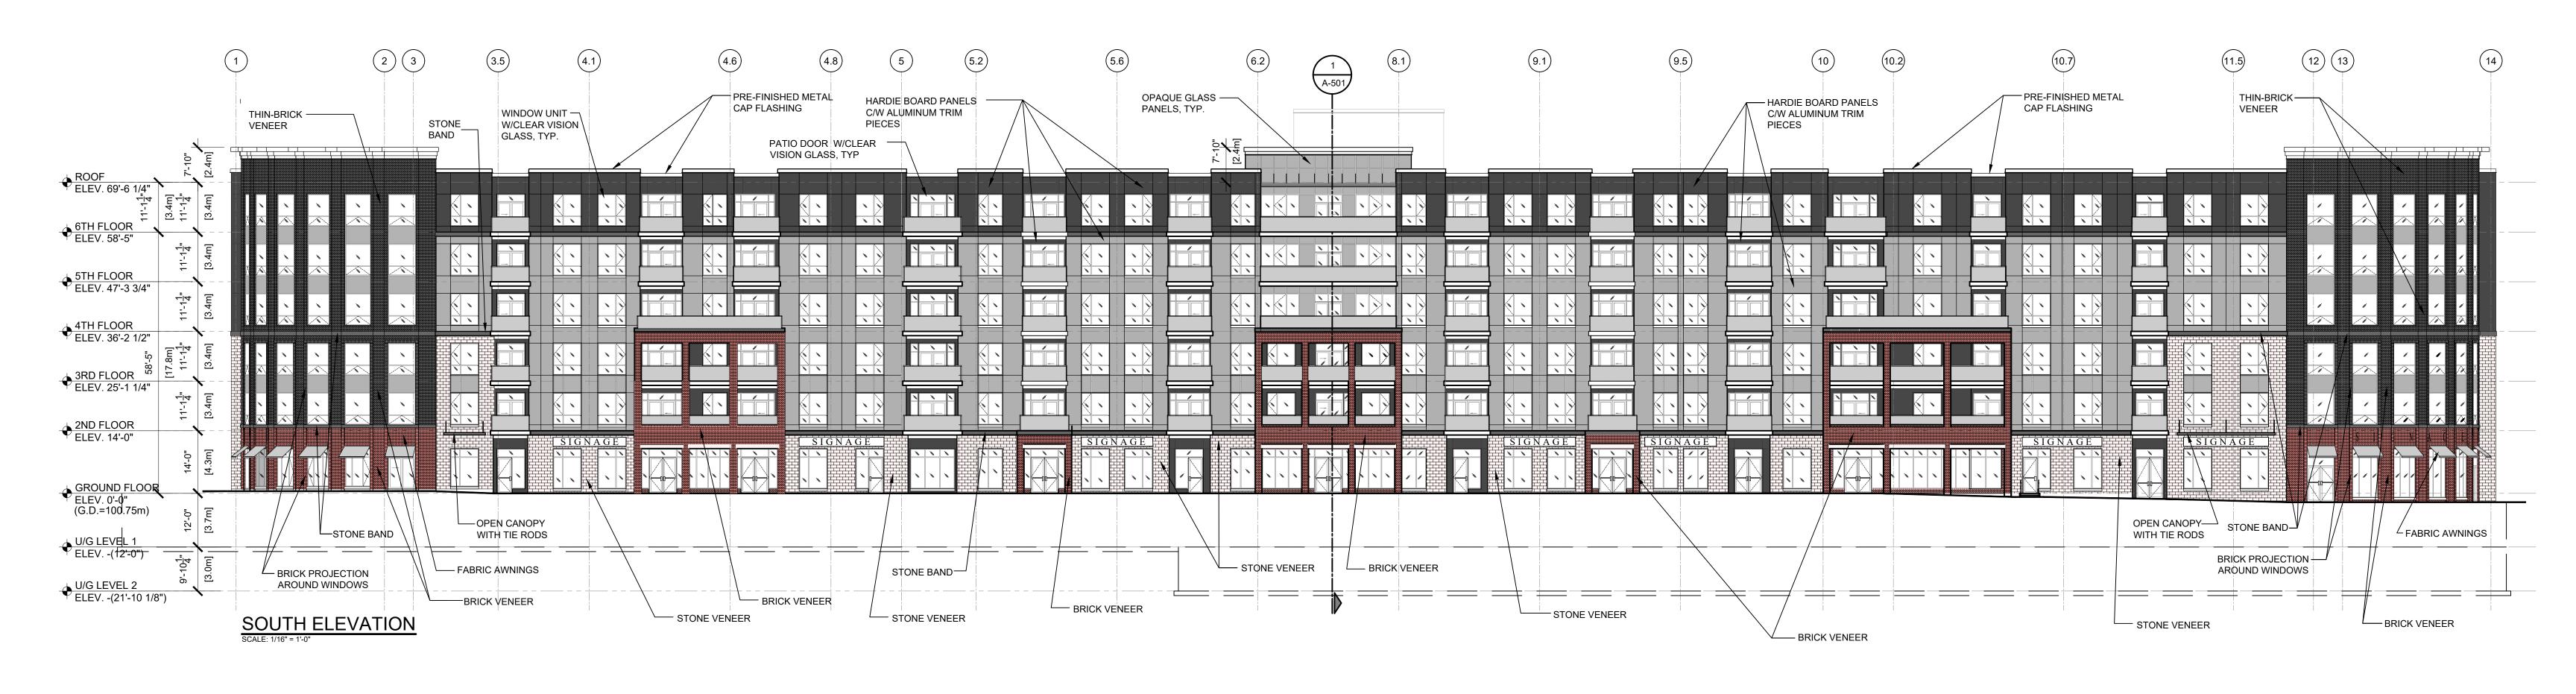

| project:    | oroject: THE WOODS |            |  |  |  |
|-------------|--------------------|------------|--|--|--|
| address: K  | 21                 |            |  |  |  |
| sheet name: | ELEVATIONS         | sheet no.: |  |  |  |