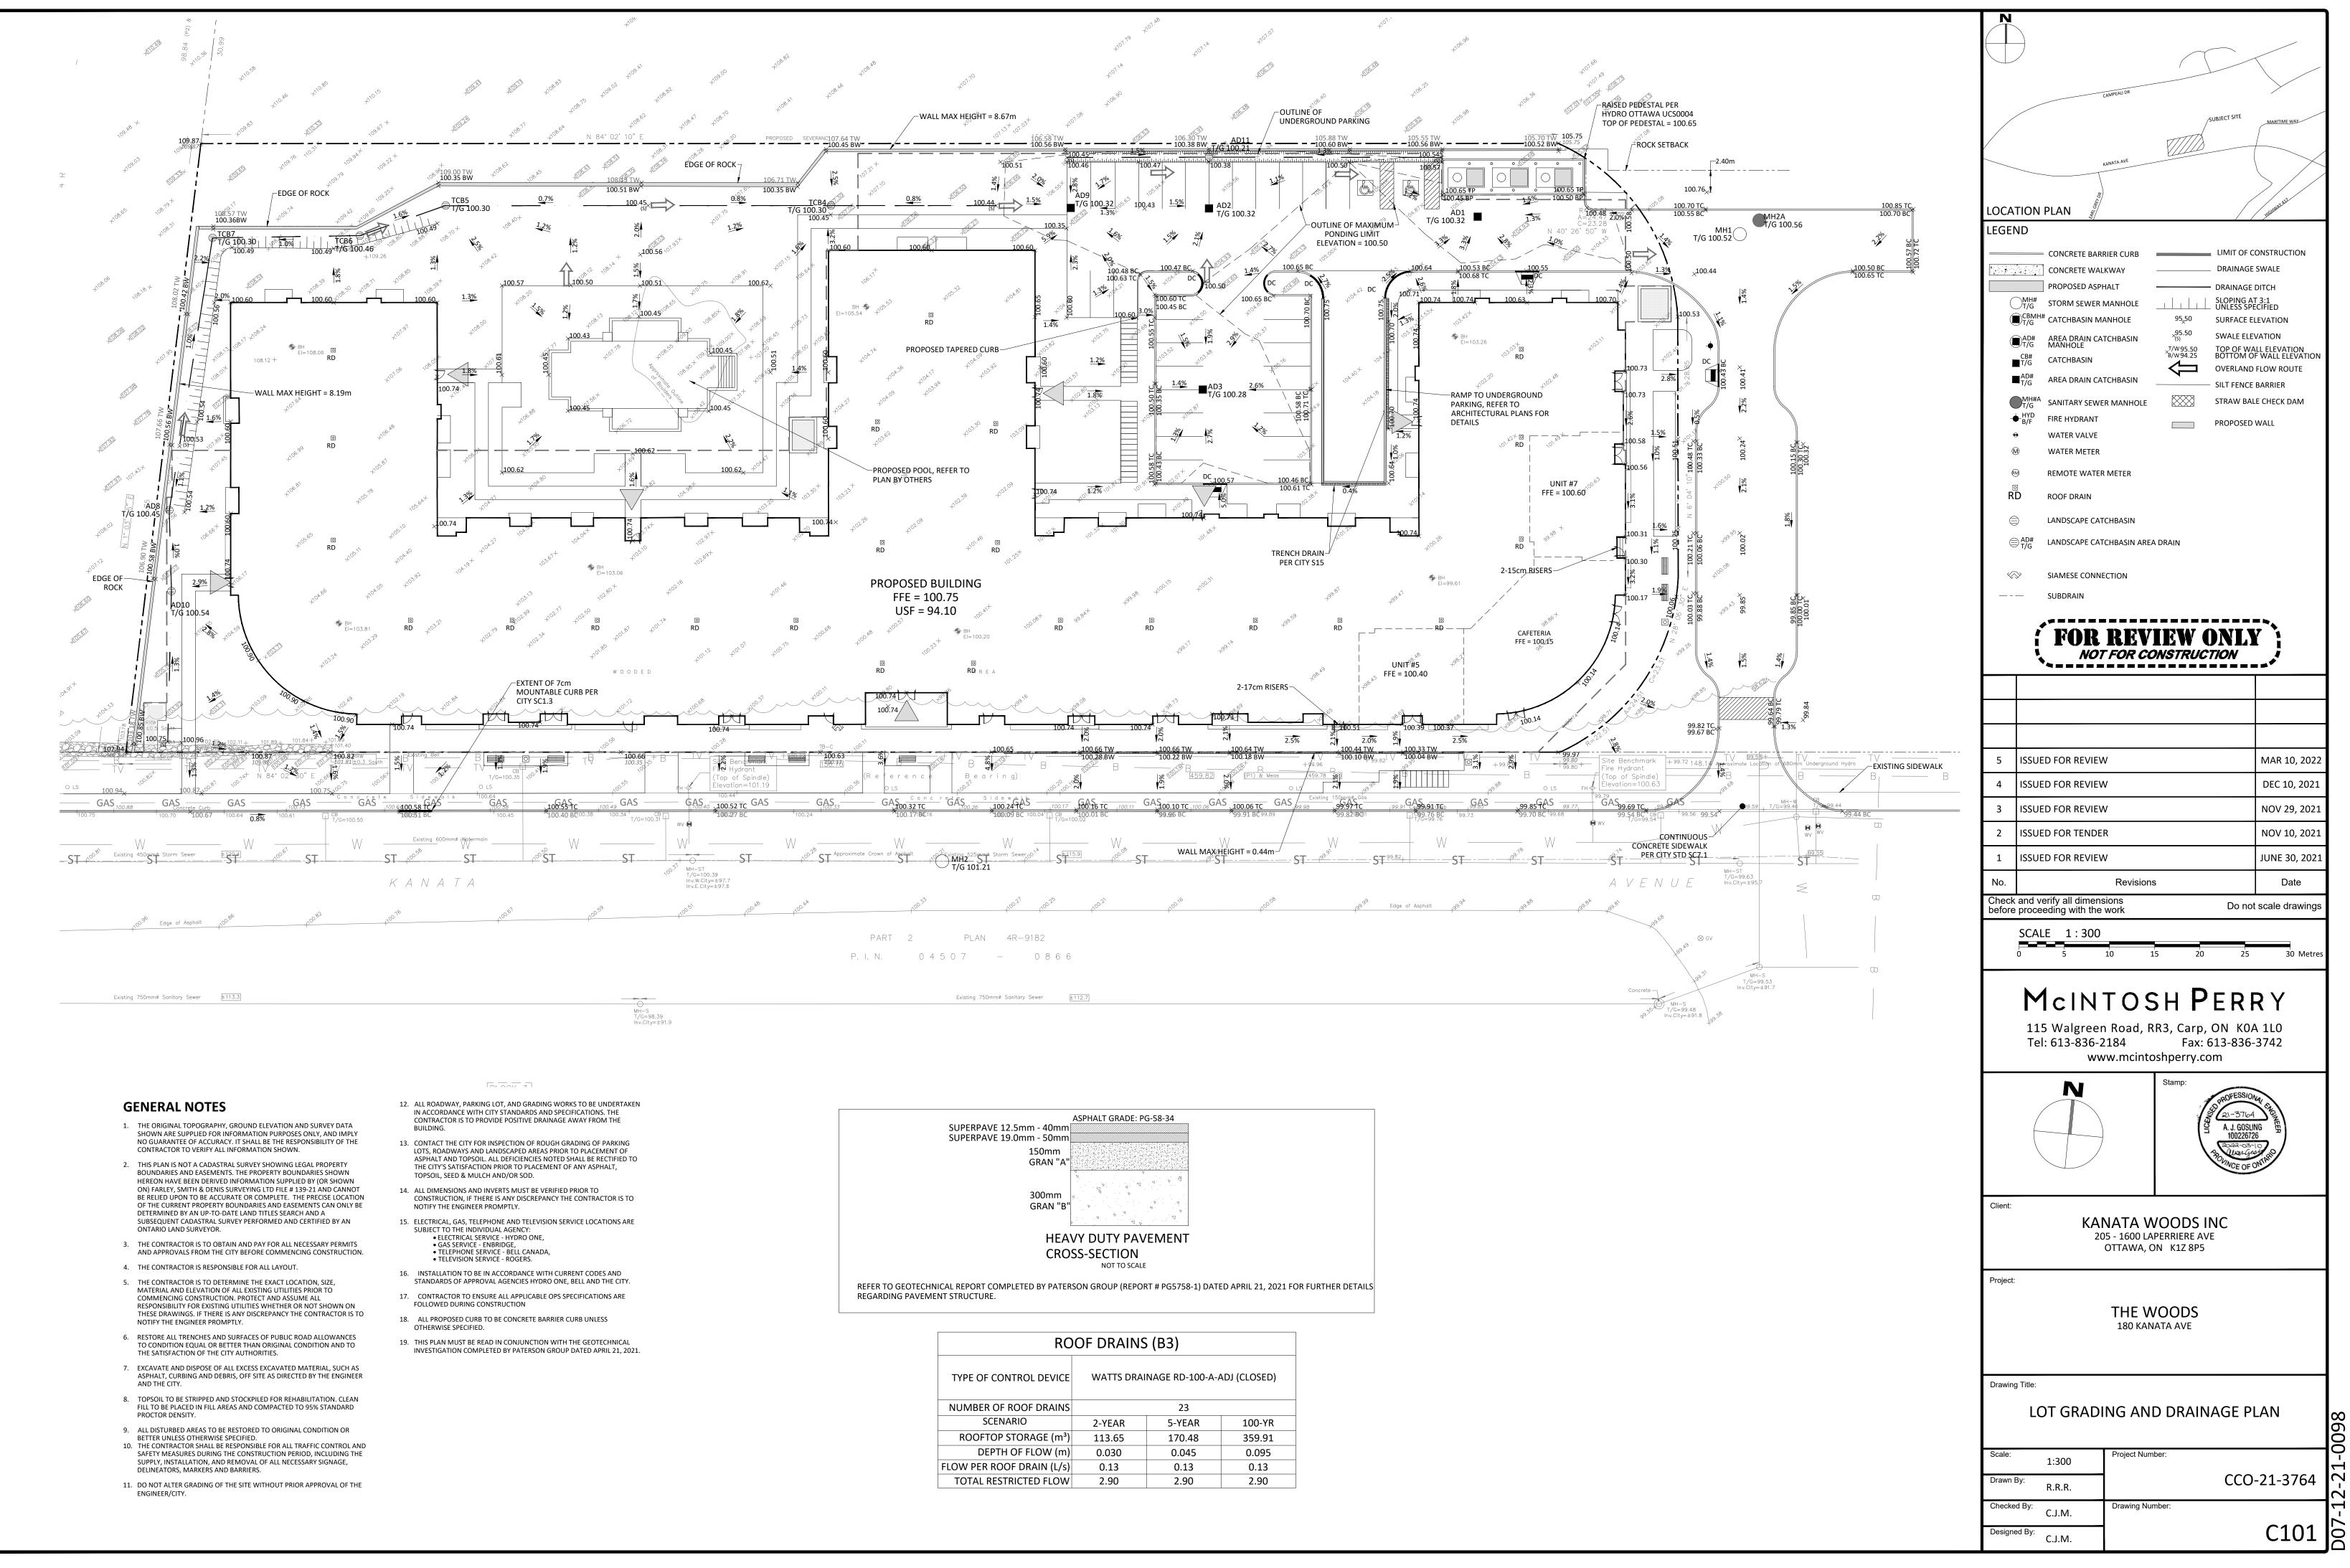

| PERPAVE 12.5mm - 40mm<br>PERPAVE 19.0mm - 50mm |                                |
|------------------------------------------------|--------------------------------|
| 150mm<br>GRAN "A'                              | 4                              |
| 300mm<br>GRAN "B'                              |                                |
|                                                | VY DUTY PAVEMENT<br>SS-SECTION |

| ROOF DRAINS (B3)                  |                                      |        |        |
|-----------------------------------|--------------------------------------|--------|--------|
| TYPE OF CONTROL DEVICE            | WATTS DRAINAGE RD-100-A-ADJ (CLOSED) |        |        |
| NUMBER OF ROOF DRAINS             | 23                                   |        |        |
| SCENARIO                          | 2-YEAR                               | 5-YEAR | 100-YR |
| ROOFTOP STORAGE (m <sup>3</sup> ) | 113.65                               | 170.48 | 359.91 |
| DEPTH OF FLOW (m)                 | 0.030                                | 0.045  | 0.095  |
| FLOW PER ROOF DRAIN (L/s)         | 0.13                                 | 0.13   | 0.13   |
| TOTAL RESTRICTED FLOW             | 2.90                                 | 2.90   | 2.90   |