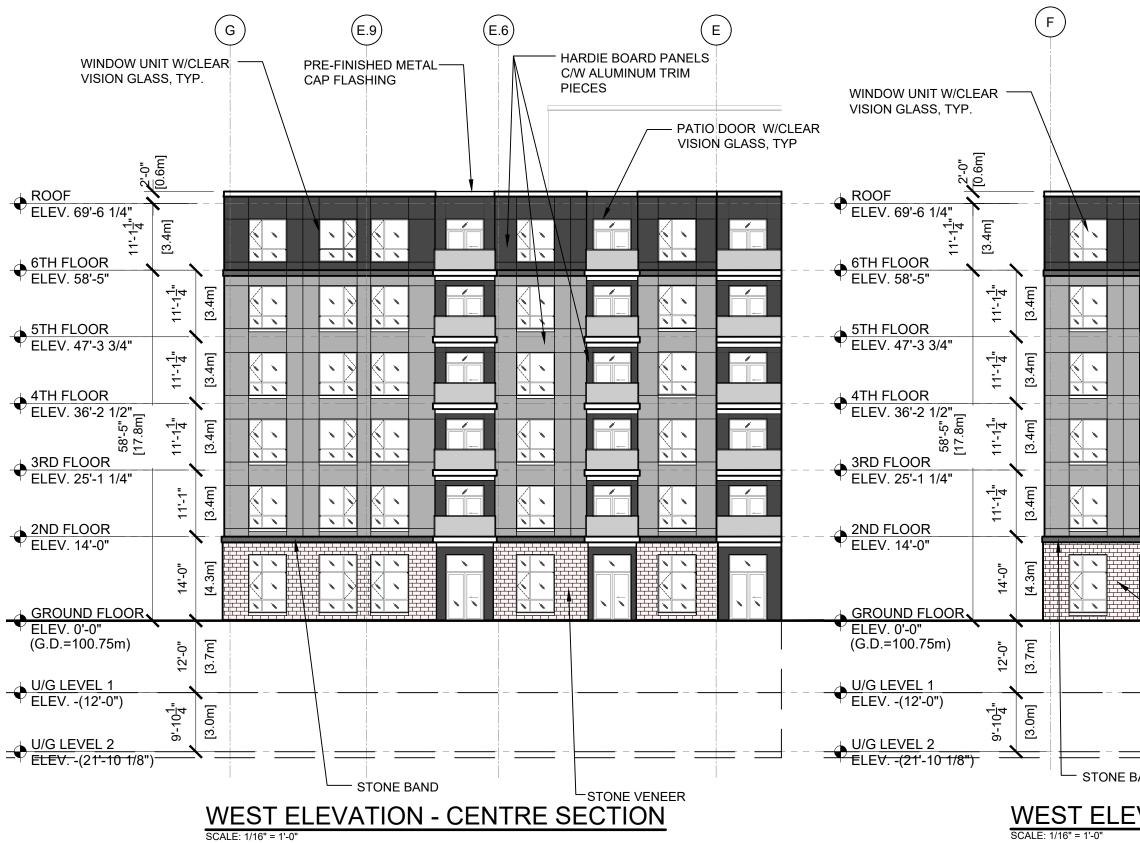

4

-

4<u>1</u>4

4<u>4</u>

project: THE WOODS address: KANATA AVE., OTTAWA

sheet name:

project no.: 21-0044

ELEVATIONS

sheet no .: A-402