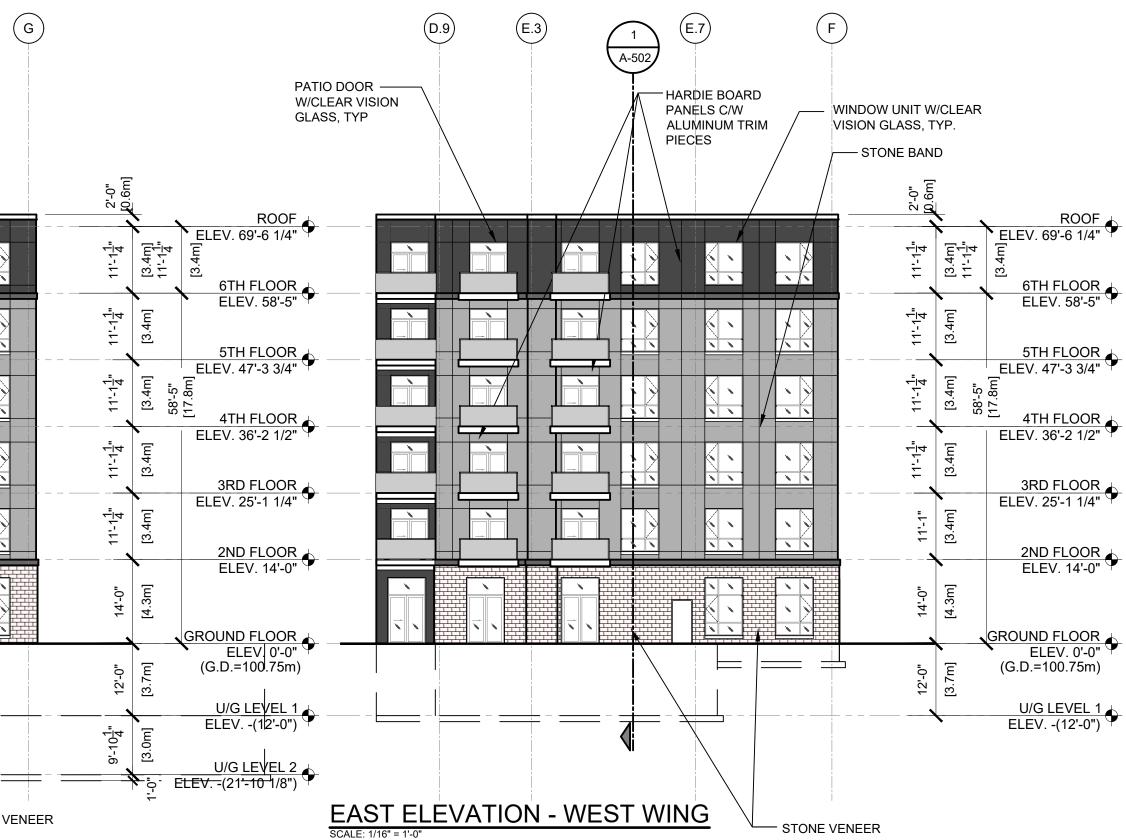

4

-

4<u>1</u>4

4<u>4</u>

project: THE WOODS address: KANATA AVE., OTTAWA

sheet name:

project no.: 21-0044

ELEVATIONS