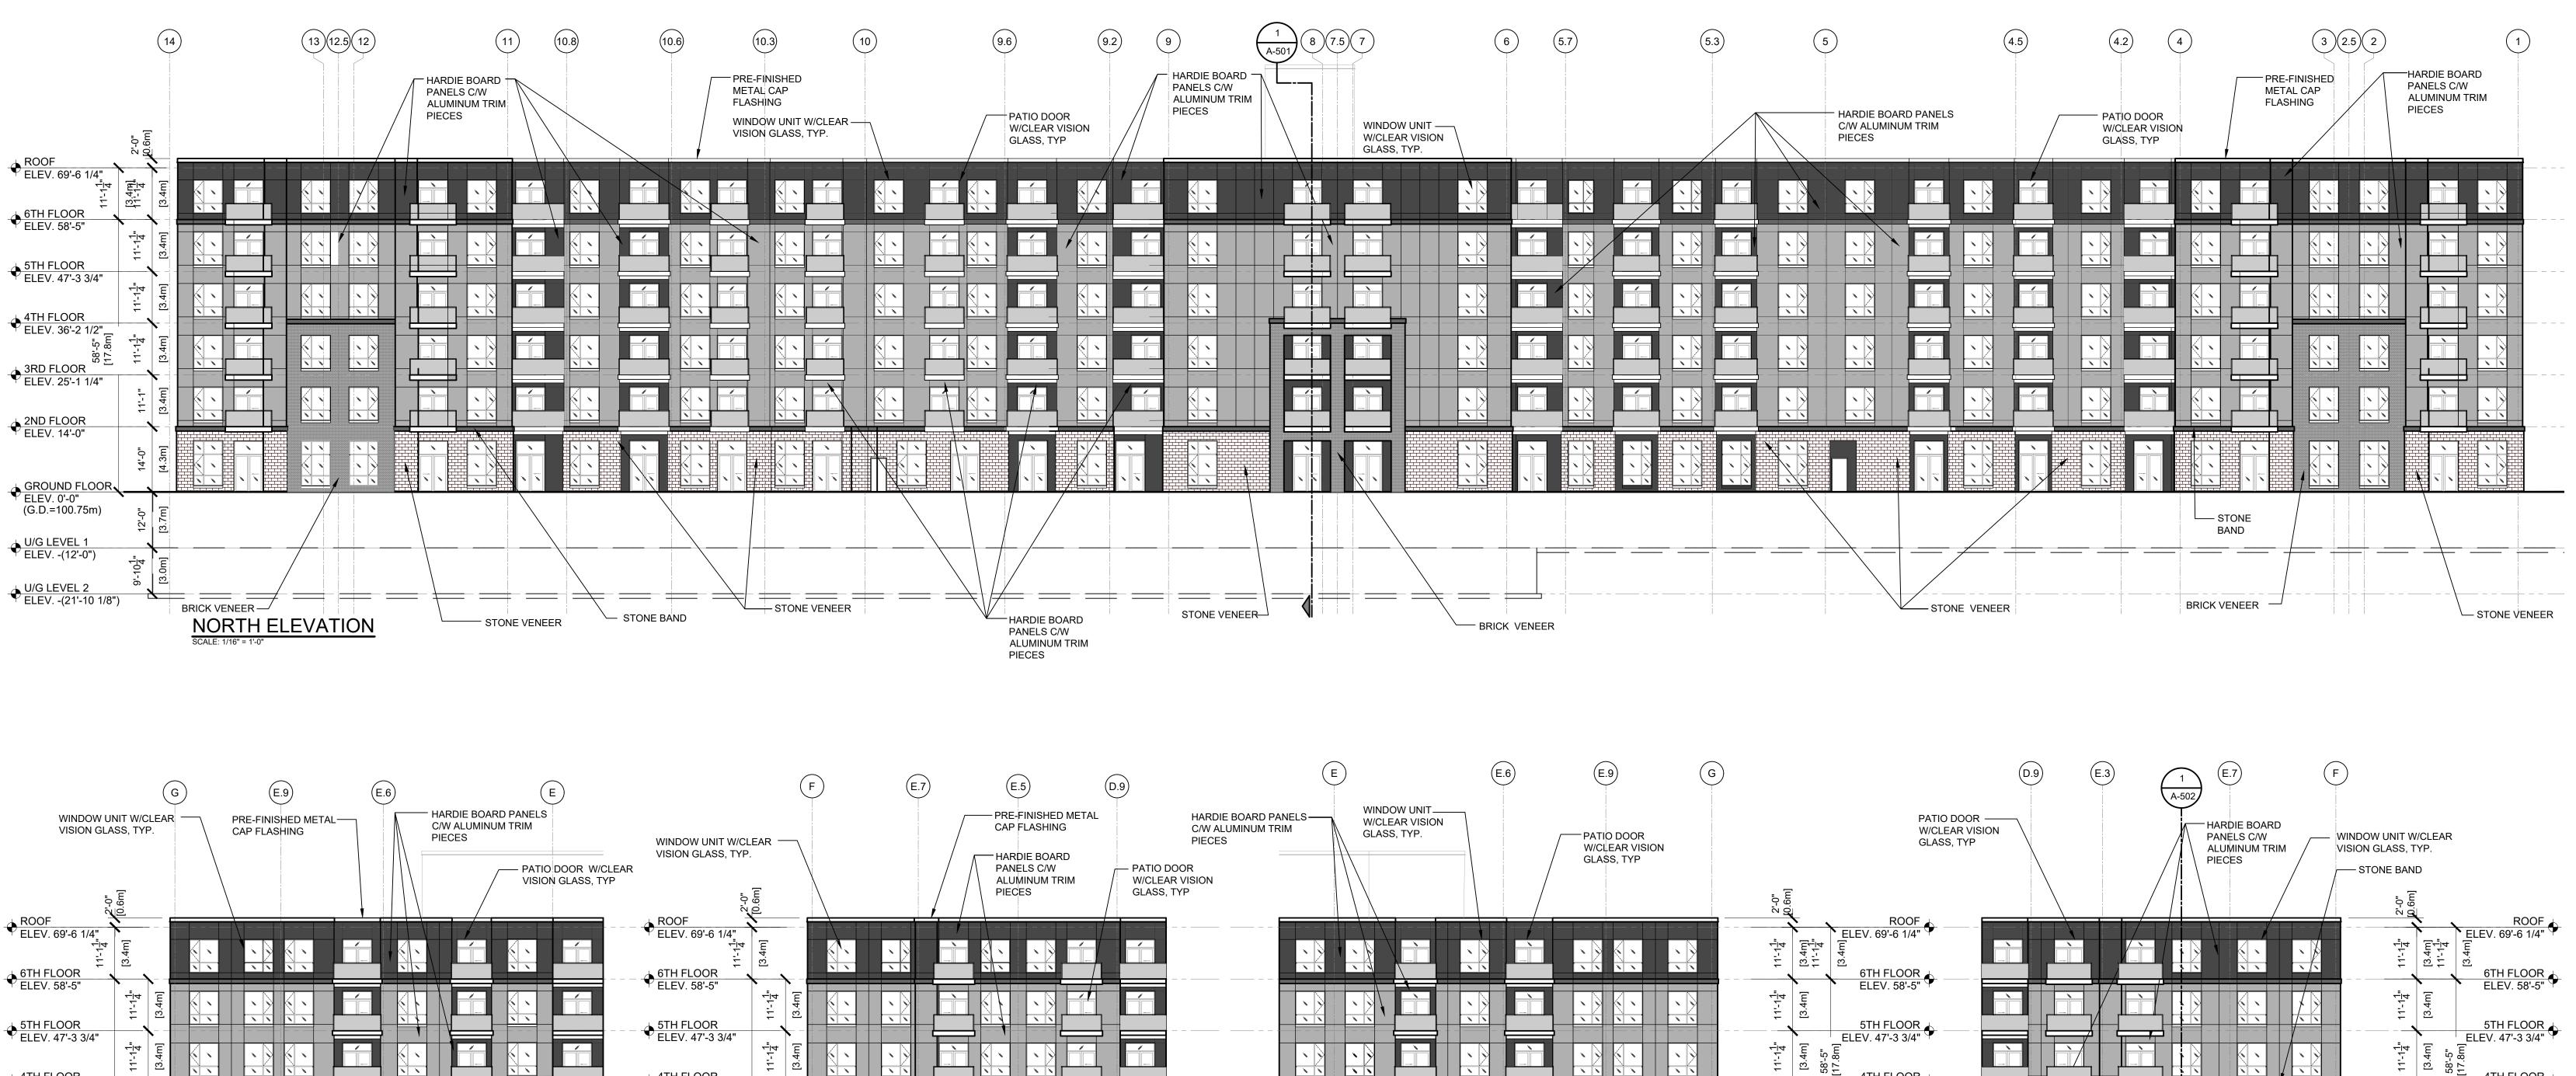

4

-

4<u>1</u>4

4<u>4</u>

project: THE WOODS address: KANATA AVE., OTTAWA

sheet name:

project no.: 21-0044

ELEVATIONS

sheet no .: A-402