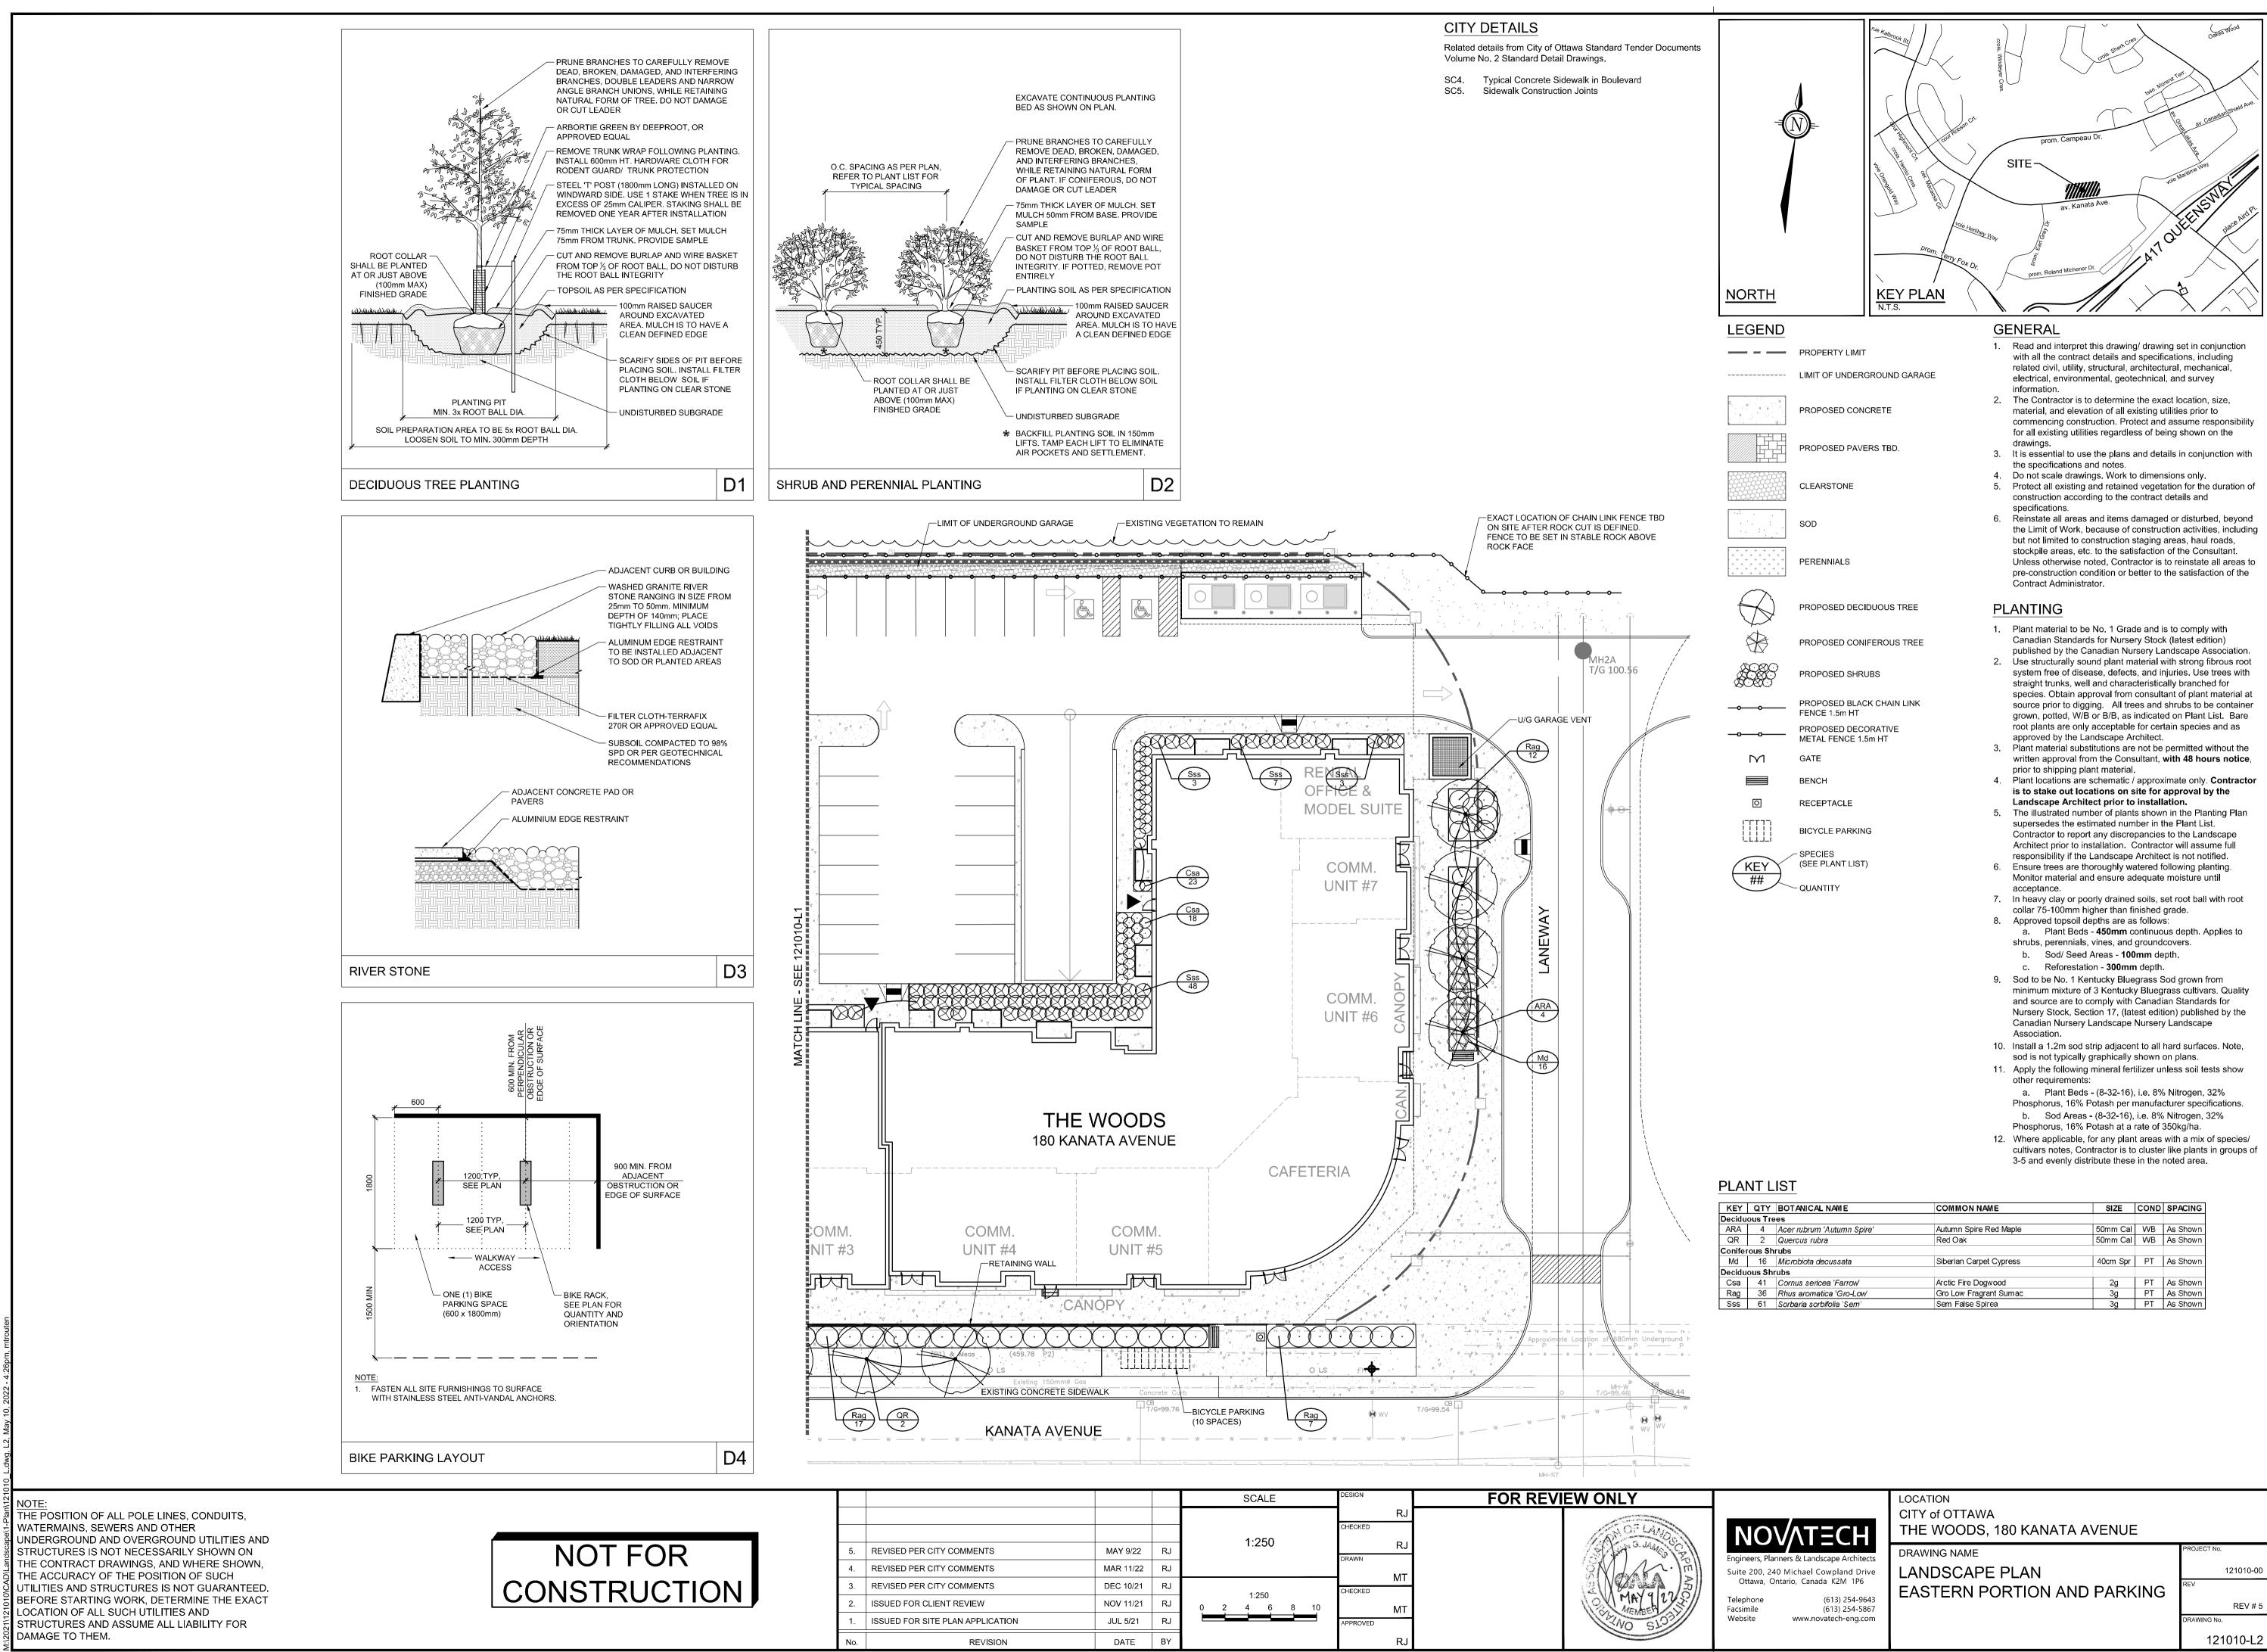

# 9. Sod to be No. 1 Kentucky Bluegrass Sod grown from

- minimum mixture of 3 Kentucky Bluegrass cultivars. Quality and source are to comply with Canadian Standards for Nursery Stock, Section 17, (latest edition) published by the Canadian Nursery Landscape Nursery Landscape Association
- 10. Install a 1.2m sod strip adjacent to all hard surfaces. Note,
- sod is not typically graphically shown on plans. 11. Apply the following mineral fertilizer unless soil tests show
- other requirements: a. Plant Beds - (8-32-16), i.e. 8% Nitrogen, 32% Phosphorus, 16% Potash per manufacturer specifications.
- b. Sod Areas (8-32-16), i.e. 8% Nitrogen, 32% Phosphorus, 16% Potash at a rate of 350kg/ha. 12. Where applicable, for any plant areas with a mix of species/
- cultivars notes, Contractor is to cluster like plants in groups of 3-5 and evenly distribute these in the noted area.

|    |                                  |           |    | 00/122                                |                  |
|----|----------------------------------|-----------|----|---------------------------------------|------------------|
|    |                                  |           |    |                                       | RJ               |
|    |                                  |           |    |                                       | CHECKED          |
| 5. | REVISED PER CITY COMMENTS        | MAY 9/22  | RJ | 1:250                                 |                  |
| 4. | REVISED PER CITY COMMENTS        | MAR 11/22 | RJ | · · · · · · · · · · · · · · · · · · · | MT               |
| 3. | REVISED PER CITY COMMENTS        | DEC 10/21 | RJ | 1:250                                 | IVI I<br>CHECKED |
| 2. | ISSUED FOR CLIENT REVIEW         | NOV 11/21 | RJ | 0 2 4 6 8 10                          | МТ               |
| 1. | ISSUED FOR SITE PLAN APPLICATION | JUL 5/21  | RJ | ▎ <del>▕▀▝▀▀</del>                    | APPROVED         |
|    |                                  |           | 1  |                                       |                  |

| KEY     | QTY     | BOTANICAL NAME             | COMMON NAME SIZE        |          | COND | SPACING  |
|---------|---------|----------------------------|-------------------------|----------|------|----------|
| Decidu  | ous Tre | es                         |                         |          |      |          |
| ARA     | 4       | Acer rubrum 'Autumn Spire' | Autumn Spire Red Maple  | 50mm Cal | WB   | As Shown |
| QR      | 2       | Quercus rubra              | Red Oak                 | 50mm Cal | WB   | As Shown |
| Conifer | ous Sh  | rubs                       |                         |          |      |          |
| Md      | 16      | Microbiota decussata       | Siberian Carpet Cypress | 40cm Spr | PT   | As Shown |
| Decidu  | ous Sh  | rubs                       |                         |          |      |          |
| Csa     | 41      | Cornus sericea 'Farrow'    | Arctic Fire Dogwood     | 2g       | PT   | As Shown |
| Rag     | 36      | Rhus aromatica 'Gro-Low'   | Gro Low Fragrant Sumac  | - 3g     | PT   | As Shown |
| Sss     | 61      | Sorbaria sorbifolia 'Sem'  | Sem False Spirea        | 3g       | PT   | As Shown |