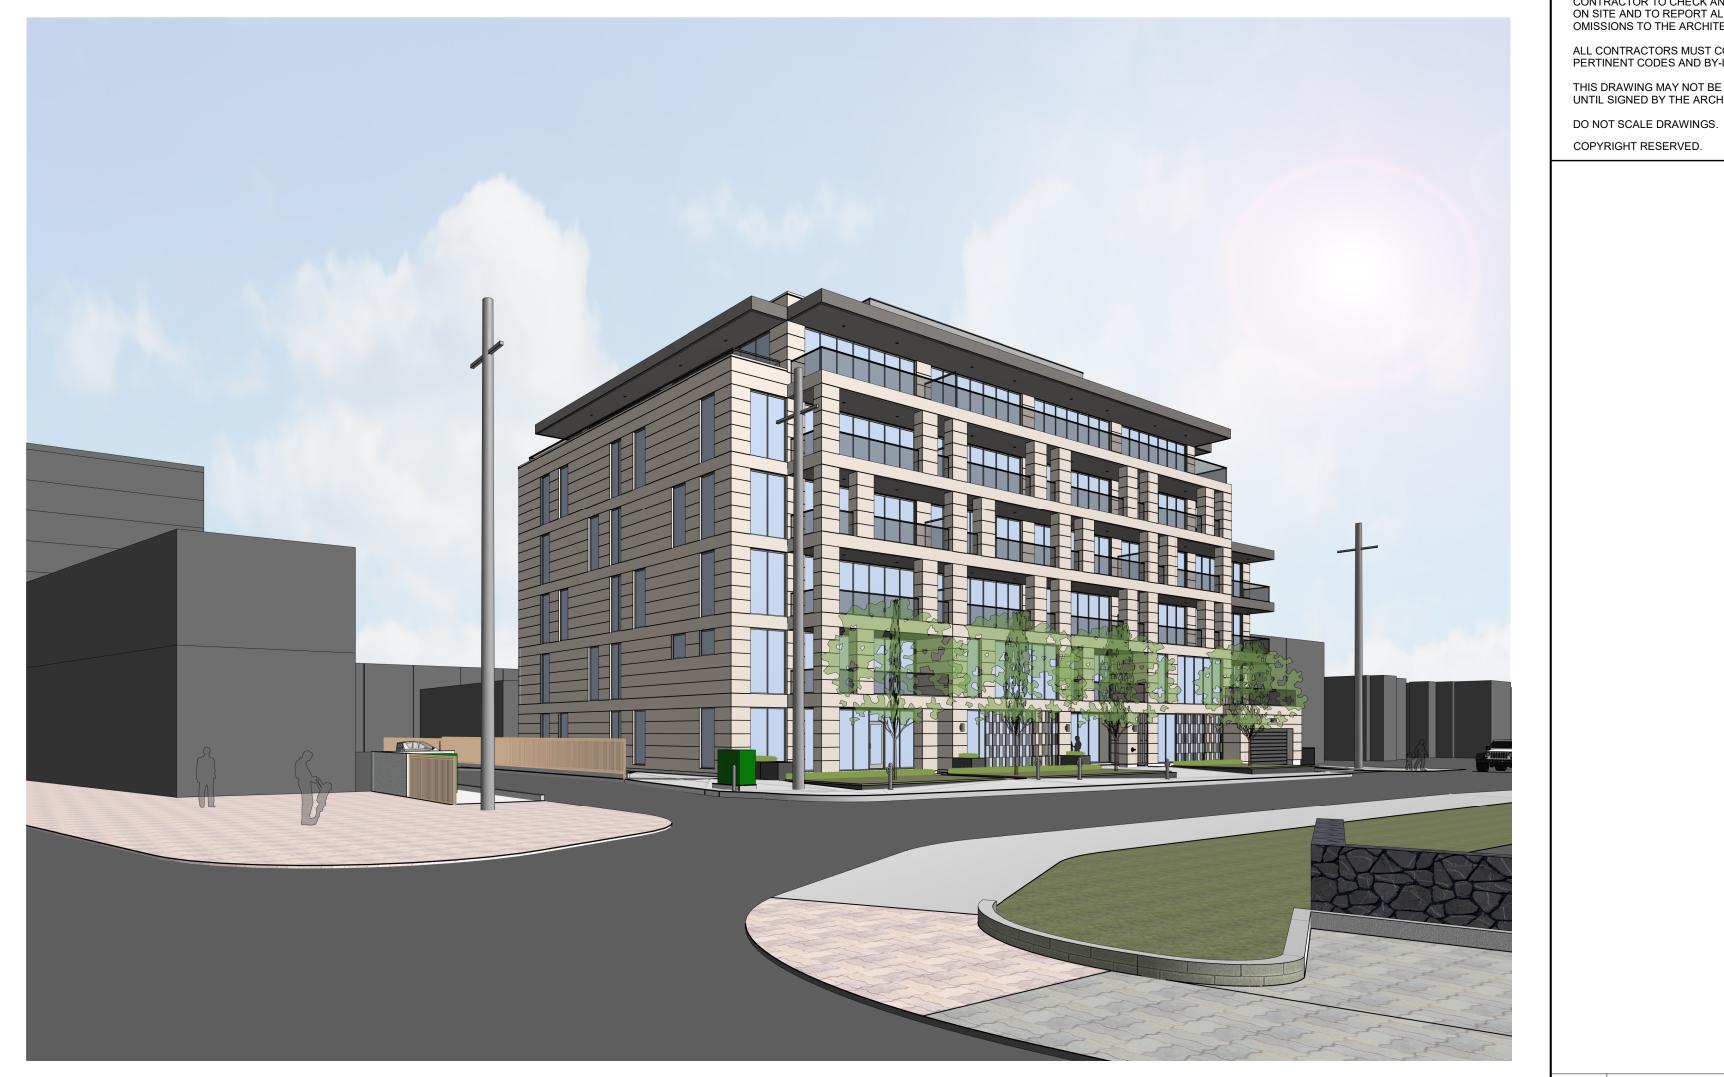

VIEW LOOKING NORTH-WEST

VIEW LOOKING NORTH ON ROOSEVELT AVE.

VIEW LOOKING SOUTH ON ROOSEVELT AVE.

REAR BUILDING PERSPECTIVE

IT IS THE RESPONSIBILITY OF THE APPROPRIATE CONTRACTOR TO CHECK AND VERIFY ALL DIMENSIONS ON SITE AND TO REPORT ALL ERRORS AND/OR OMISSIONS TO THE ARCHITECT. ALL CONTRACTORS MUST COMPLY WITH ALL PERTINENT CODES AND BY-LAWS. THIS DRAWING MAY NOT BE USED FOR CONSTRUCTION UNTIL SIGNED BY THE ARCHITECT. DO NOT SCALE DRAWINGS. COPYRIGHT RESERVED. 2 ISSUED FOR SPC RND 01 COMMENTS 03, 28, 2022
1 ISSUED FOR SPC RND 01 COMMENTS 03, 18, 2022
No. DESCRIPTION DD.MM.YY REVISIONS: ARCHITECT SEAL: NORTH ARROW: ML DEVCO ML DEVCO INC. 56 Beech Street, Ottawa, Ontario K1S 3J6 t.613.724.9932 f.613.724.1209 www.rodericklahey.ca PROJECT TITLE: THE WESTMOUNT 398-406 ROOSEVELT AVE. OTTAWA, ONTARIO SHEET TILE: PERSPECTIVE VIEWS PROJECT No: 2122