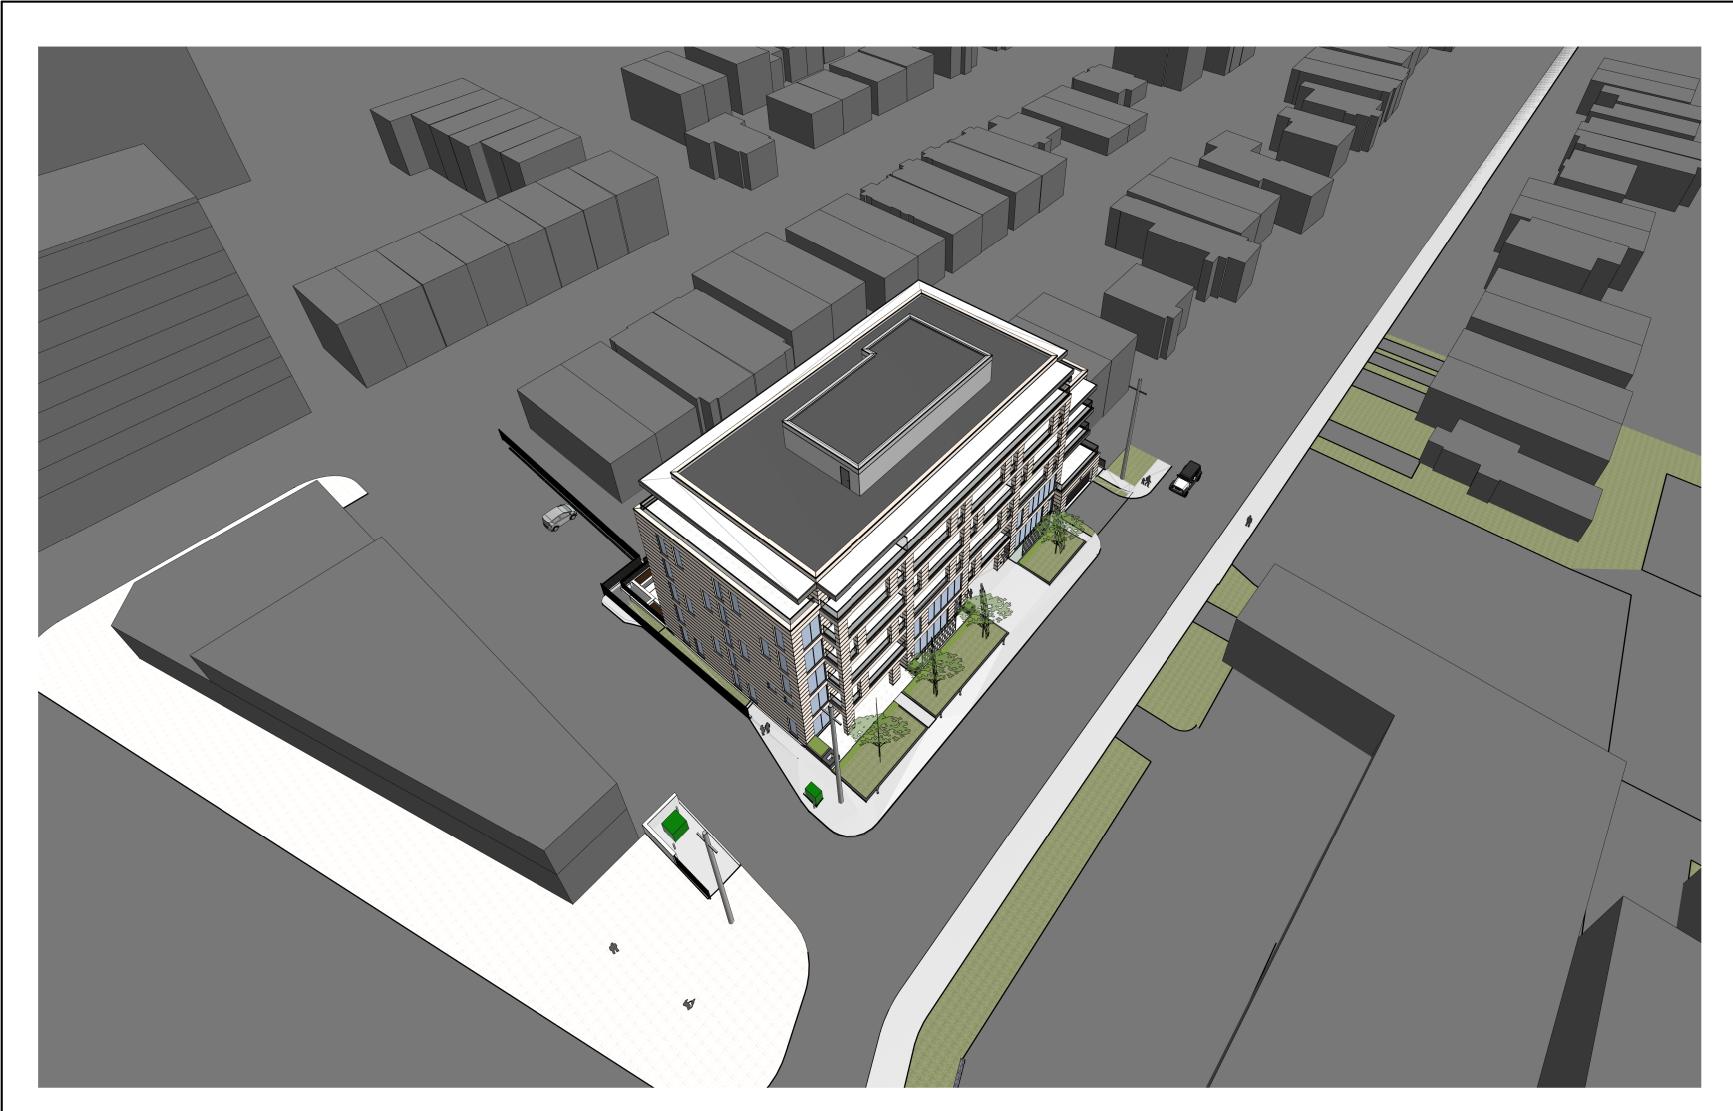

NORTH ARROW:

THE WESTMOUNT

398-406 ROOSEVELT AVE. OTTAWA, ONTARIO

PERSPECTIVE VIEWS

CHECKED:
R.V.

SHEET No:

- 4-300 DRAWN: SCALE: PROJECT No: 2122

BIRD'S EYE VIEW LOOKING NORTH