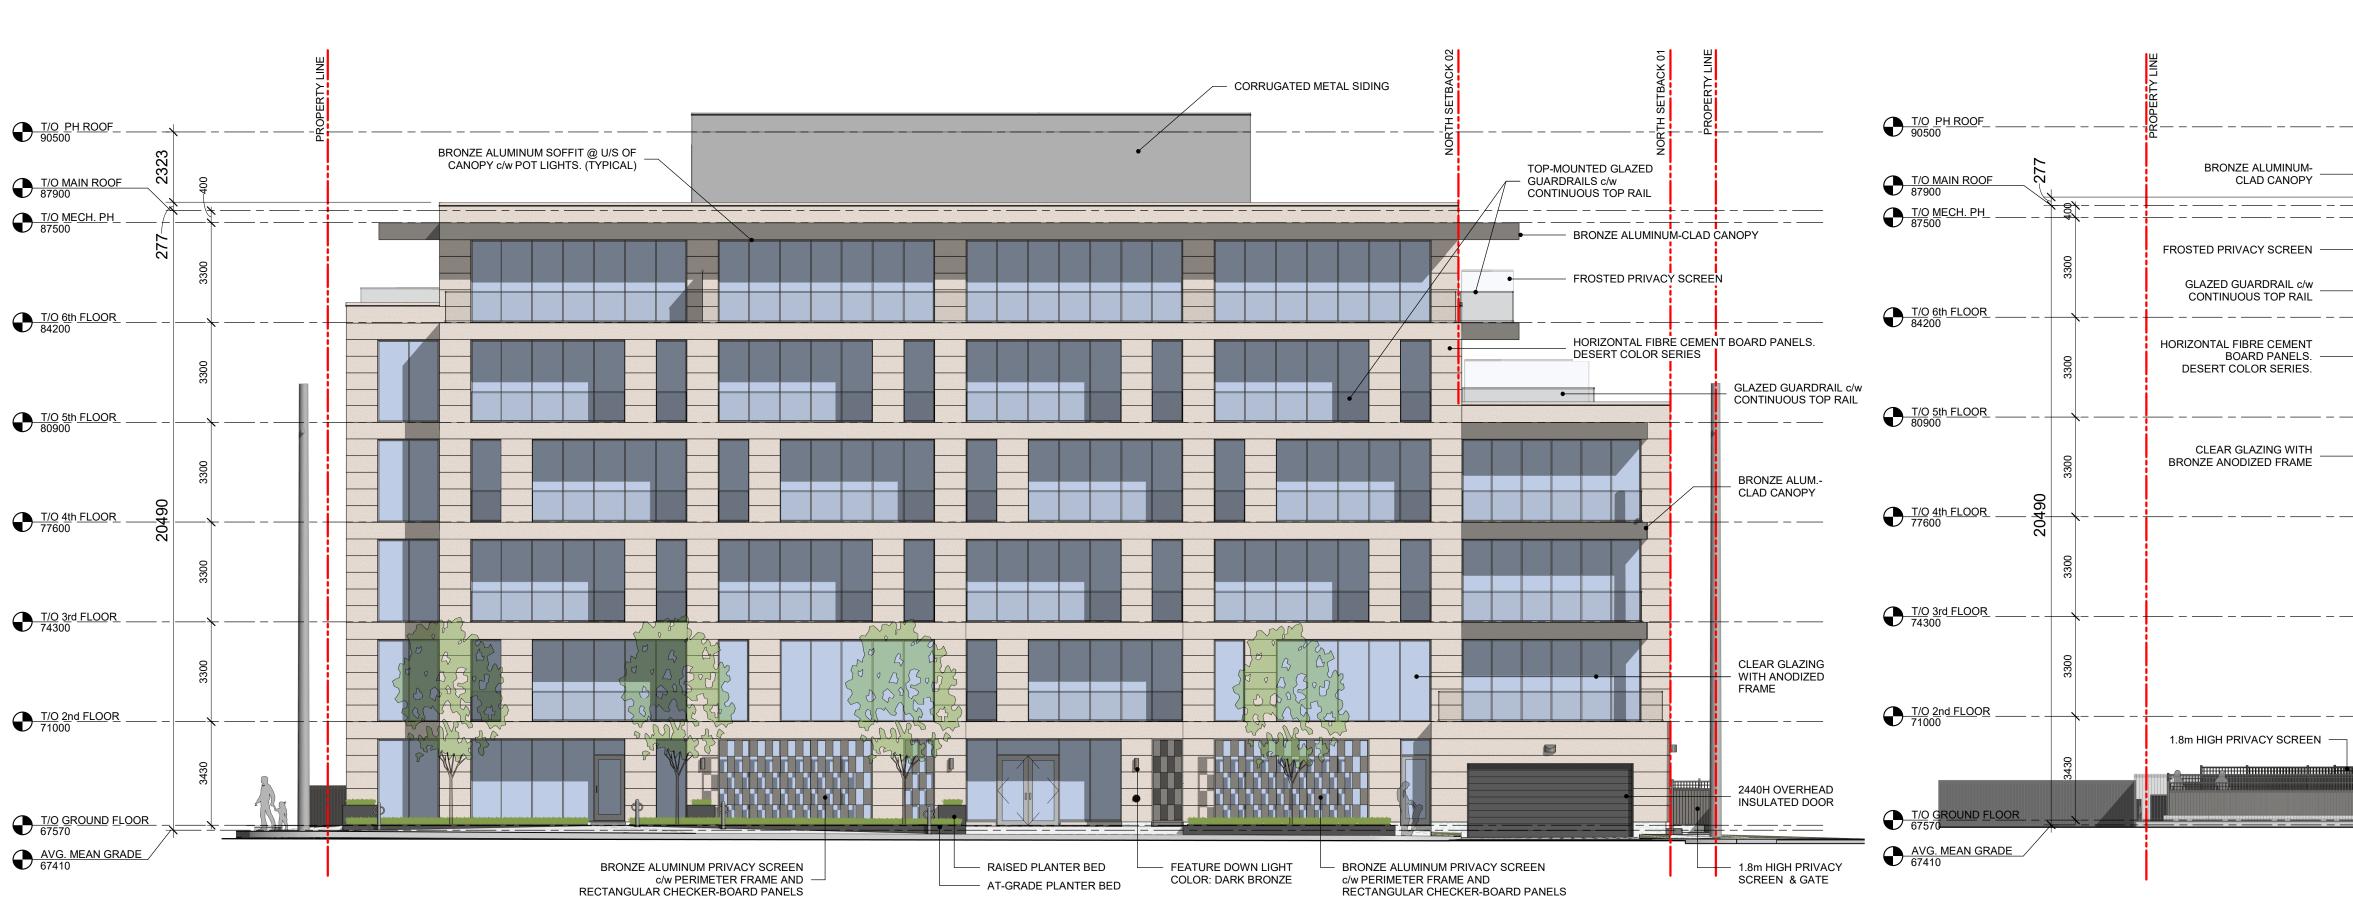

## WEST ELEVATION



# EAST **ELEVATION**



### SOUTH ELEVATION



### NORTH ELEVATION















1 BUILDING SECTION 01 - THROUGH U/G PARKING RAMP @ WEST TERRACE 1:200

 $\frown$ BUILDING SECTION 02 - THROUGH STAIRS AND ELEVATOR CORE 2 A-201

| 3                                                                                    | ISSUED FOR SPC RNE                              | 0 01 COM                          |
|--------------------------------------------------------------------------------------|-------------------------------------------------|-----------------------------------|
| 2                                                                                    | ISSUED FOR SPC RNE                              |                                   |
| No.<br>REVISIO