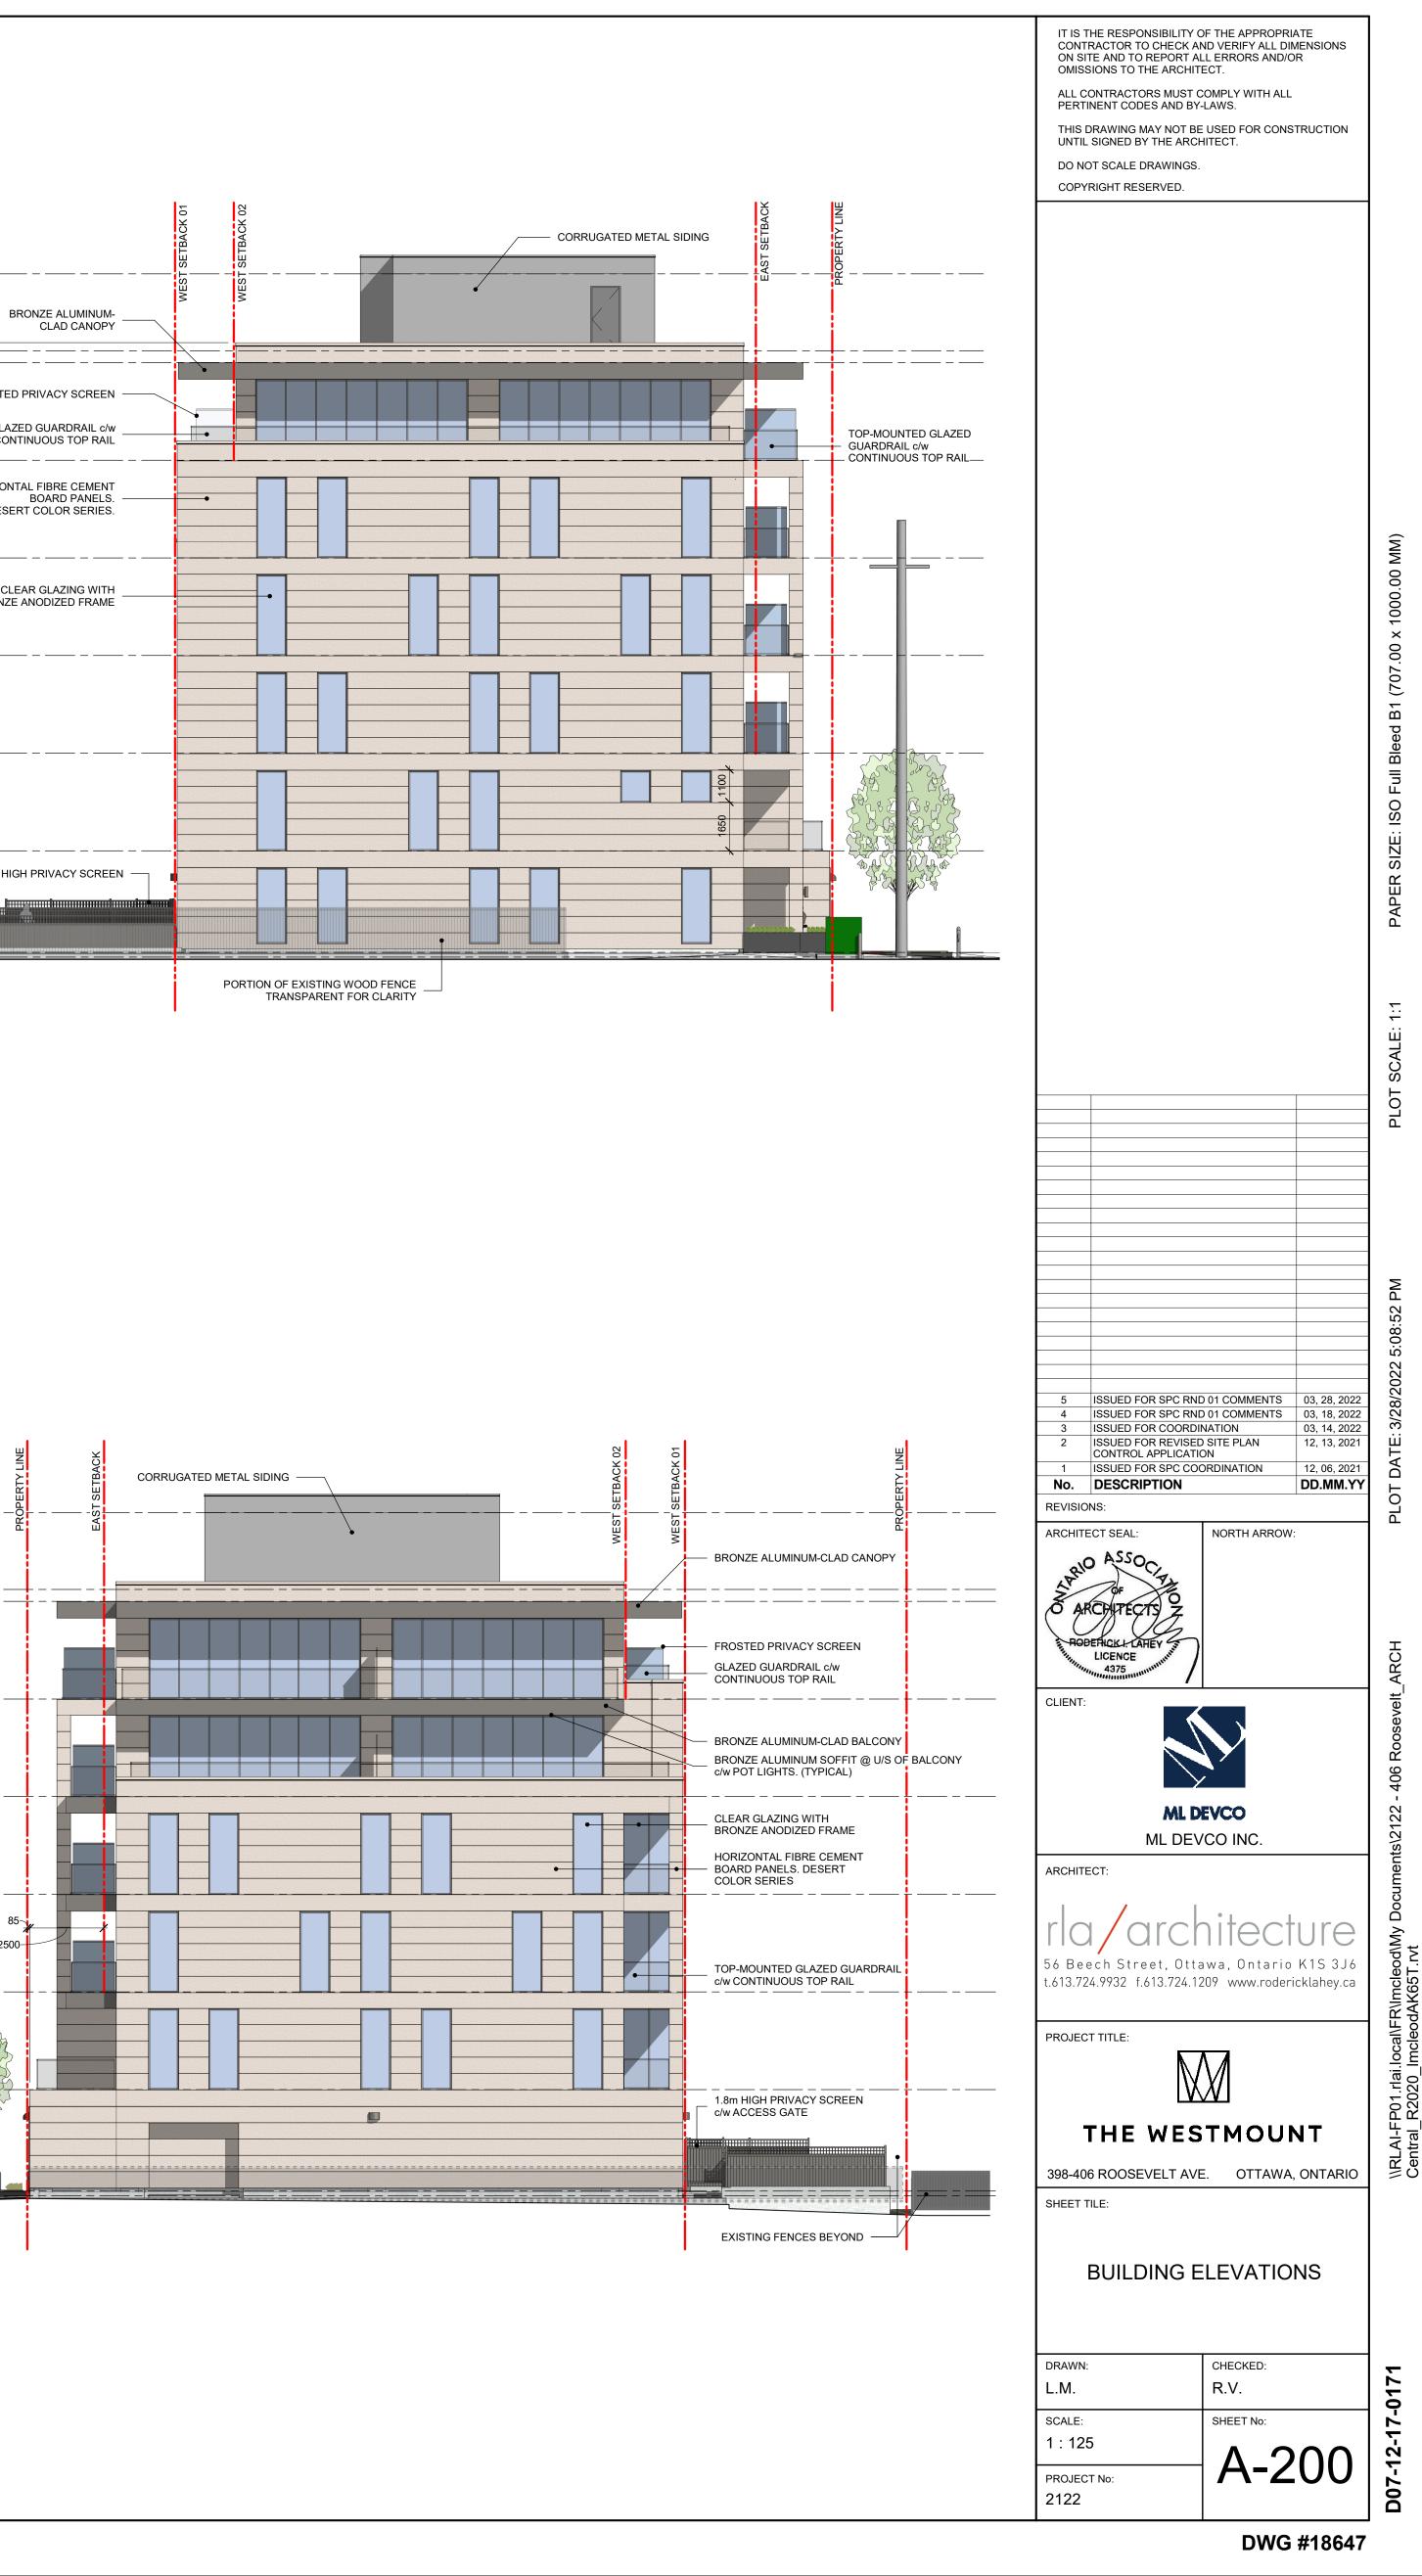

## WEST ELEVATION



# EAST **ELEVATION**



### SOUTH ELEVATION



### NORTH ELEVATION















1 BUILDING SECTION 01 - THROUGH U/G PARKING RAMP @ WEST TERRACE 1:200

 $\frown$ BUILDING SECTION 02 - THROUGH STAIRS AND ELEVATOR CORE 2 A-201

| 3                                                                                    | ISSUED FOR SPC RNE                              | 0 01 COM                          |
|--------------------------------------------------------------------------------------|-------------------------------------------------|-----------------------------------|
| 2                                                                                    | ISSUED FOR SPC RNE                              |                                   |
| No.<br>REVISIO                                                                       | DESCRIPTION<br>NS: