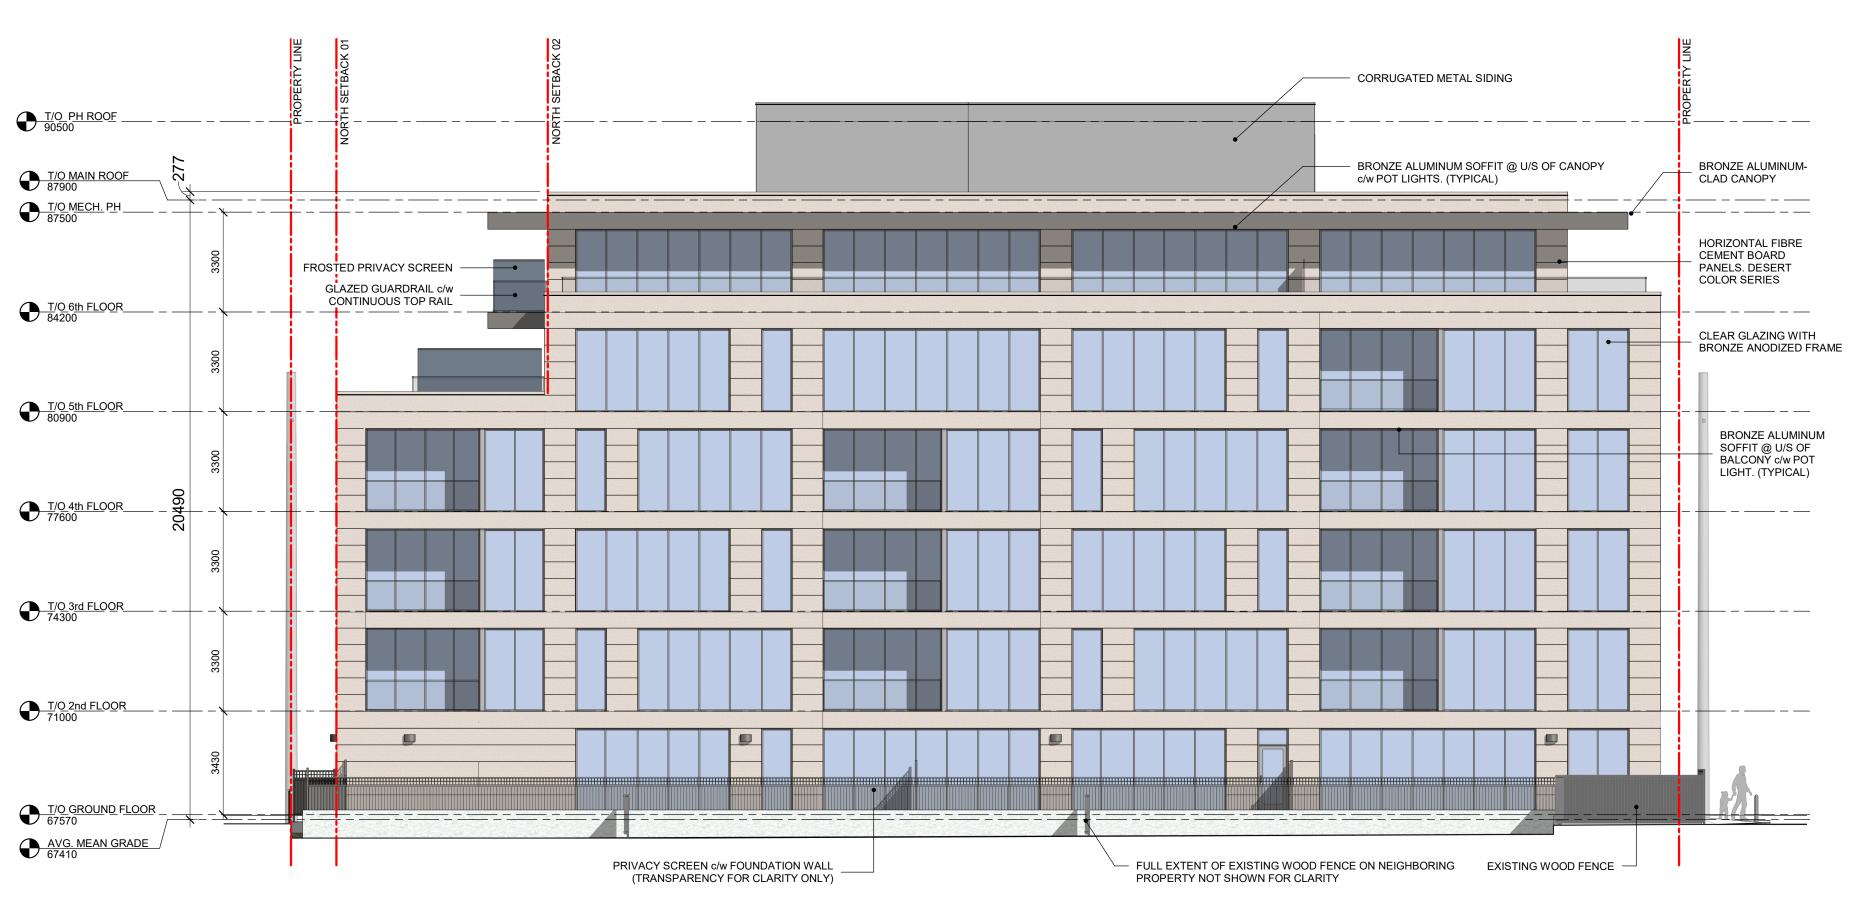

### NORTH ELEVATION

1 BUILDING SECTION 01 - THROUGH U/G PARKING RAMP @ WEST TERRACE 1:200

 $\frown$ BUILDING SECTION 02 - THROUGH STAIRS AND ELEVATOR CORE 2 A-201

| 3                                                                                    | ISSUED FOR SPC RNE                              | 0 01 COM                          |
|--------------------------------------------------------------------------------------|-------------------------------------------------|-----------------------------------|
| 2                                                                                    | ISSUED FOR SPC RNE                              |                                   |
| No.<br>REVISIO                                                                       | DESCRIPTION<br>NS:                              |                                   |
| ARCHITE                                                                              | ECT SEAL:                                       | NORTH                             |
| ARCHITECTS Z                                                                         |                                                 |                                   |
| AN ROD                                                                               | LICENCE                                         |                                   |
| CLIENT:                                                                              |                                                 |                                   |
|                                                                                      |                                                 |                                   |
|                                                                                      | ML DEV                                          | EVCO<br>(CO IN                    |
| ARCHITE                                                                              | ECT:                                            |                                   |
| <b>Ila/archite</b><br>56 Beech Street, Ottawa, O<br>t.613.724.9932 f.613.724.1209 ww |                                                 |                                   |
|                                                                                      |                                                 | 209 WW                            |
| PROJEC                                                                               |                                                 |                                   |
|                                                                                      |                                                 | $\mathbf{M}$                      |
| 7                                                                                    | $\mathbf{N}$                                    | М                                 |
| 7                                                                                    | THE WES                                         | М                                 |
| 398-400                                                                              | THE WES                                         | <b>₩</b>                          |
| 398-400                                                                              | THE WES<br>6 ROOSEVELT AVE                      | <b>₩</b>                          |
| 398-400<br>SHEET T                                                                   | THE WES<br>6 ROOSEVELT AVE<br>11LE:<br>BUILDING | <b>TM</b><br><b>5 TM</b><br>5 SEC |
| 398-400<br>SHEET T<br>DRAWN:<br>L.M.<br>SCALE:                                       | THE WES<br>6 ROOSEVELT AVE<br>11LE:<br>BUILDING | SEC                               |