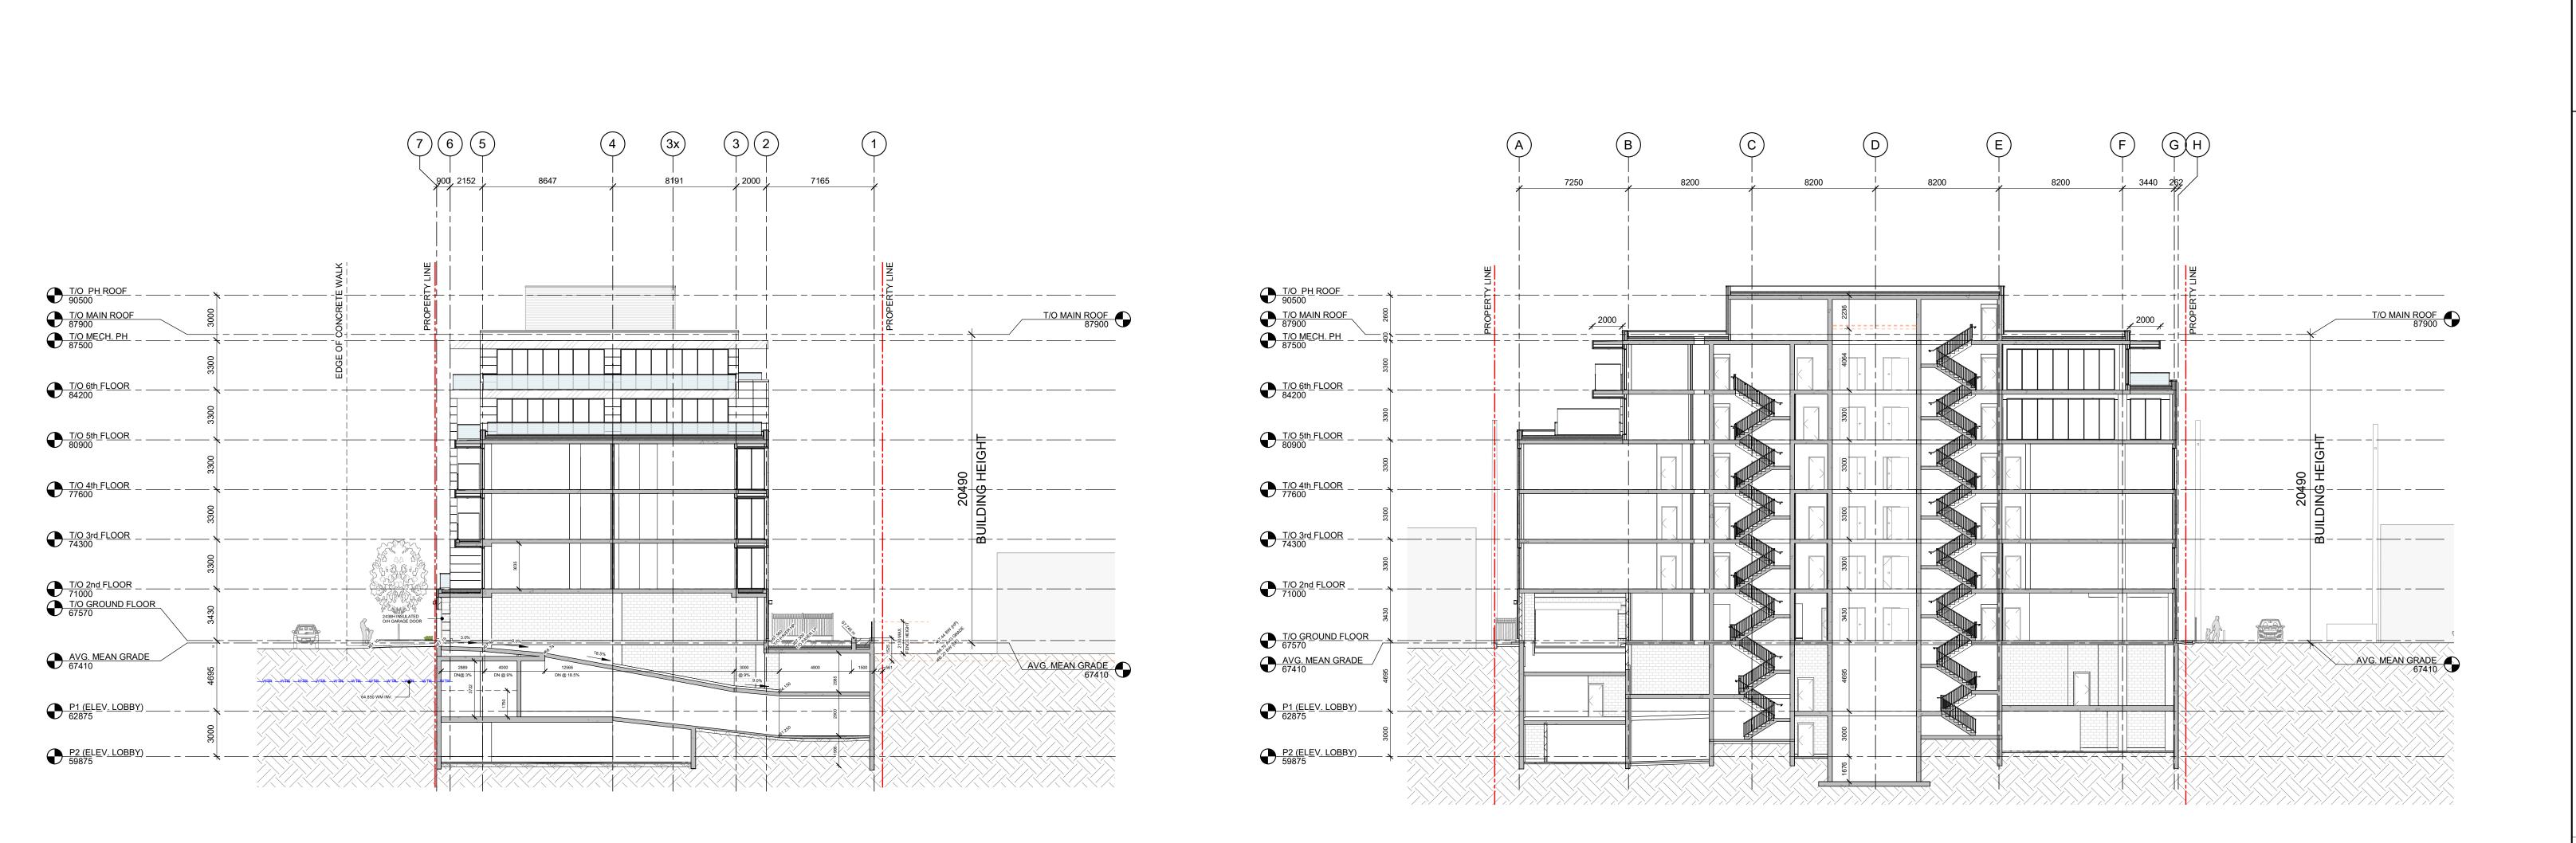

## WEST ELEVATION

# EAST **ELEVATION**

### SOUTH ELEVATION

### NORTH ELEVATION

1 BUILDING SECTION 01 - THROUGH U/G PARKING RAMP @ WEST TERRACE 1:200

 $\frown$ BUILDING SECTION 02 - THROUGH STAIRS AND ELEVATOR CORE 2 A-201

| 3                                                                                    | ISSUED FOR SPC RNE                              | 0 01 COM                          |
|--------------------------------------------------------------------------------------|-------------------------------------------------|-----------------------------------|
| 2                                                                                    | ISSUED FOR SPC RNE                              |                                   |
| No.<br>REVISIO                                                                       | DESCRIPTION<br>NS:                              |                                   |
| ARCHITE                                                                              | ECT SEAL:                                       | NORTH                             |
| ARCHITECTS Z                                                                         |                                                 |                                   |
| AN ROD                                                                               | LICENCE                                         |                                   |
| CLIENT:                                                                              |                                                 |                                   |
|                                                                                      |                                                 |                                   |
|                                                                                      | ML DEV                                          | EVCO<br>(CO IN                    |
| ARCHITE                                                                              | ECT:                                            |                                   |
| <b>Ila/archite</b><br>56 Beech Street, Ottawa, O<br>t.613.724.9932 f.613.724.1209 ww |                                                 |                                   |
|                                                                                      |                                                 | 209 WW                            |
| PROJEC                                                                               |                                                 |                                   |
|                                                                                      |                                                 | $\mathbf{M}$                      |
| 7                                                                                    | $\mathbf{N}$                                    | М                                 |
| 7                                                                                    | THE WES                                         | М                                 |
| 398-400                                                                              | THE WES                                         | <b>₩</b>                          |
| 398-400                                                                              | THE WES<br>6 ROOSEVELT AVE                      | <b>₩</b>                          |
| 398-400<br>SHEET T                                                                   | THE WES<br>6 ROOSEVELT AVE<br>11LE:<br>BUILDING | <b>TM</b><br><b>5 TM</b><br>5 SEC |
| 398-400<br>SHEET T<br>DRAWN:<br>L.M.<br>SCALE:                                       | THE WES<br>6 ROOSEVELT AVE<br>11LE:<br>BUILDING | SEC                               |