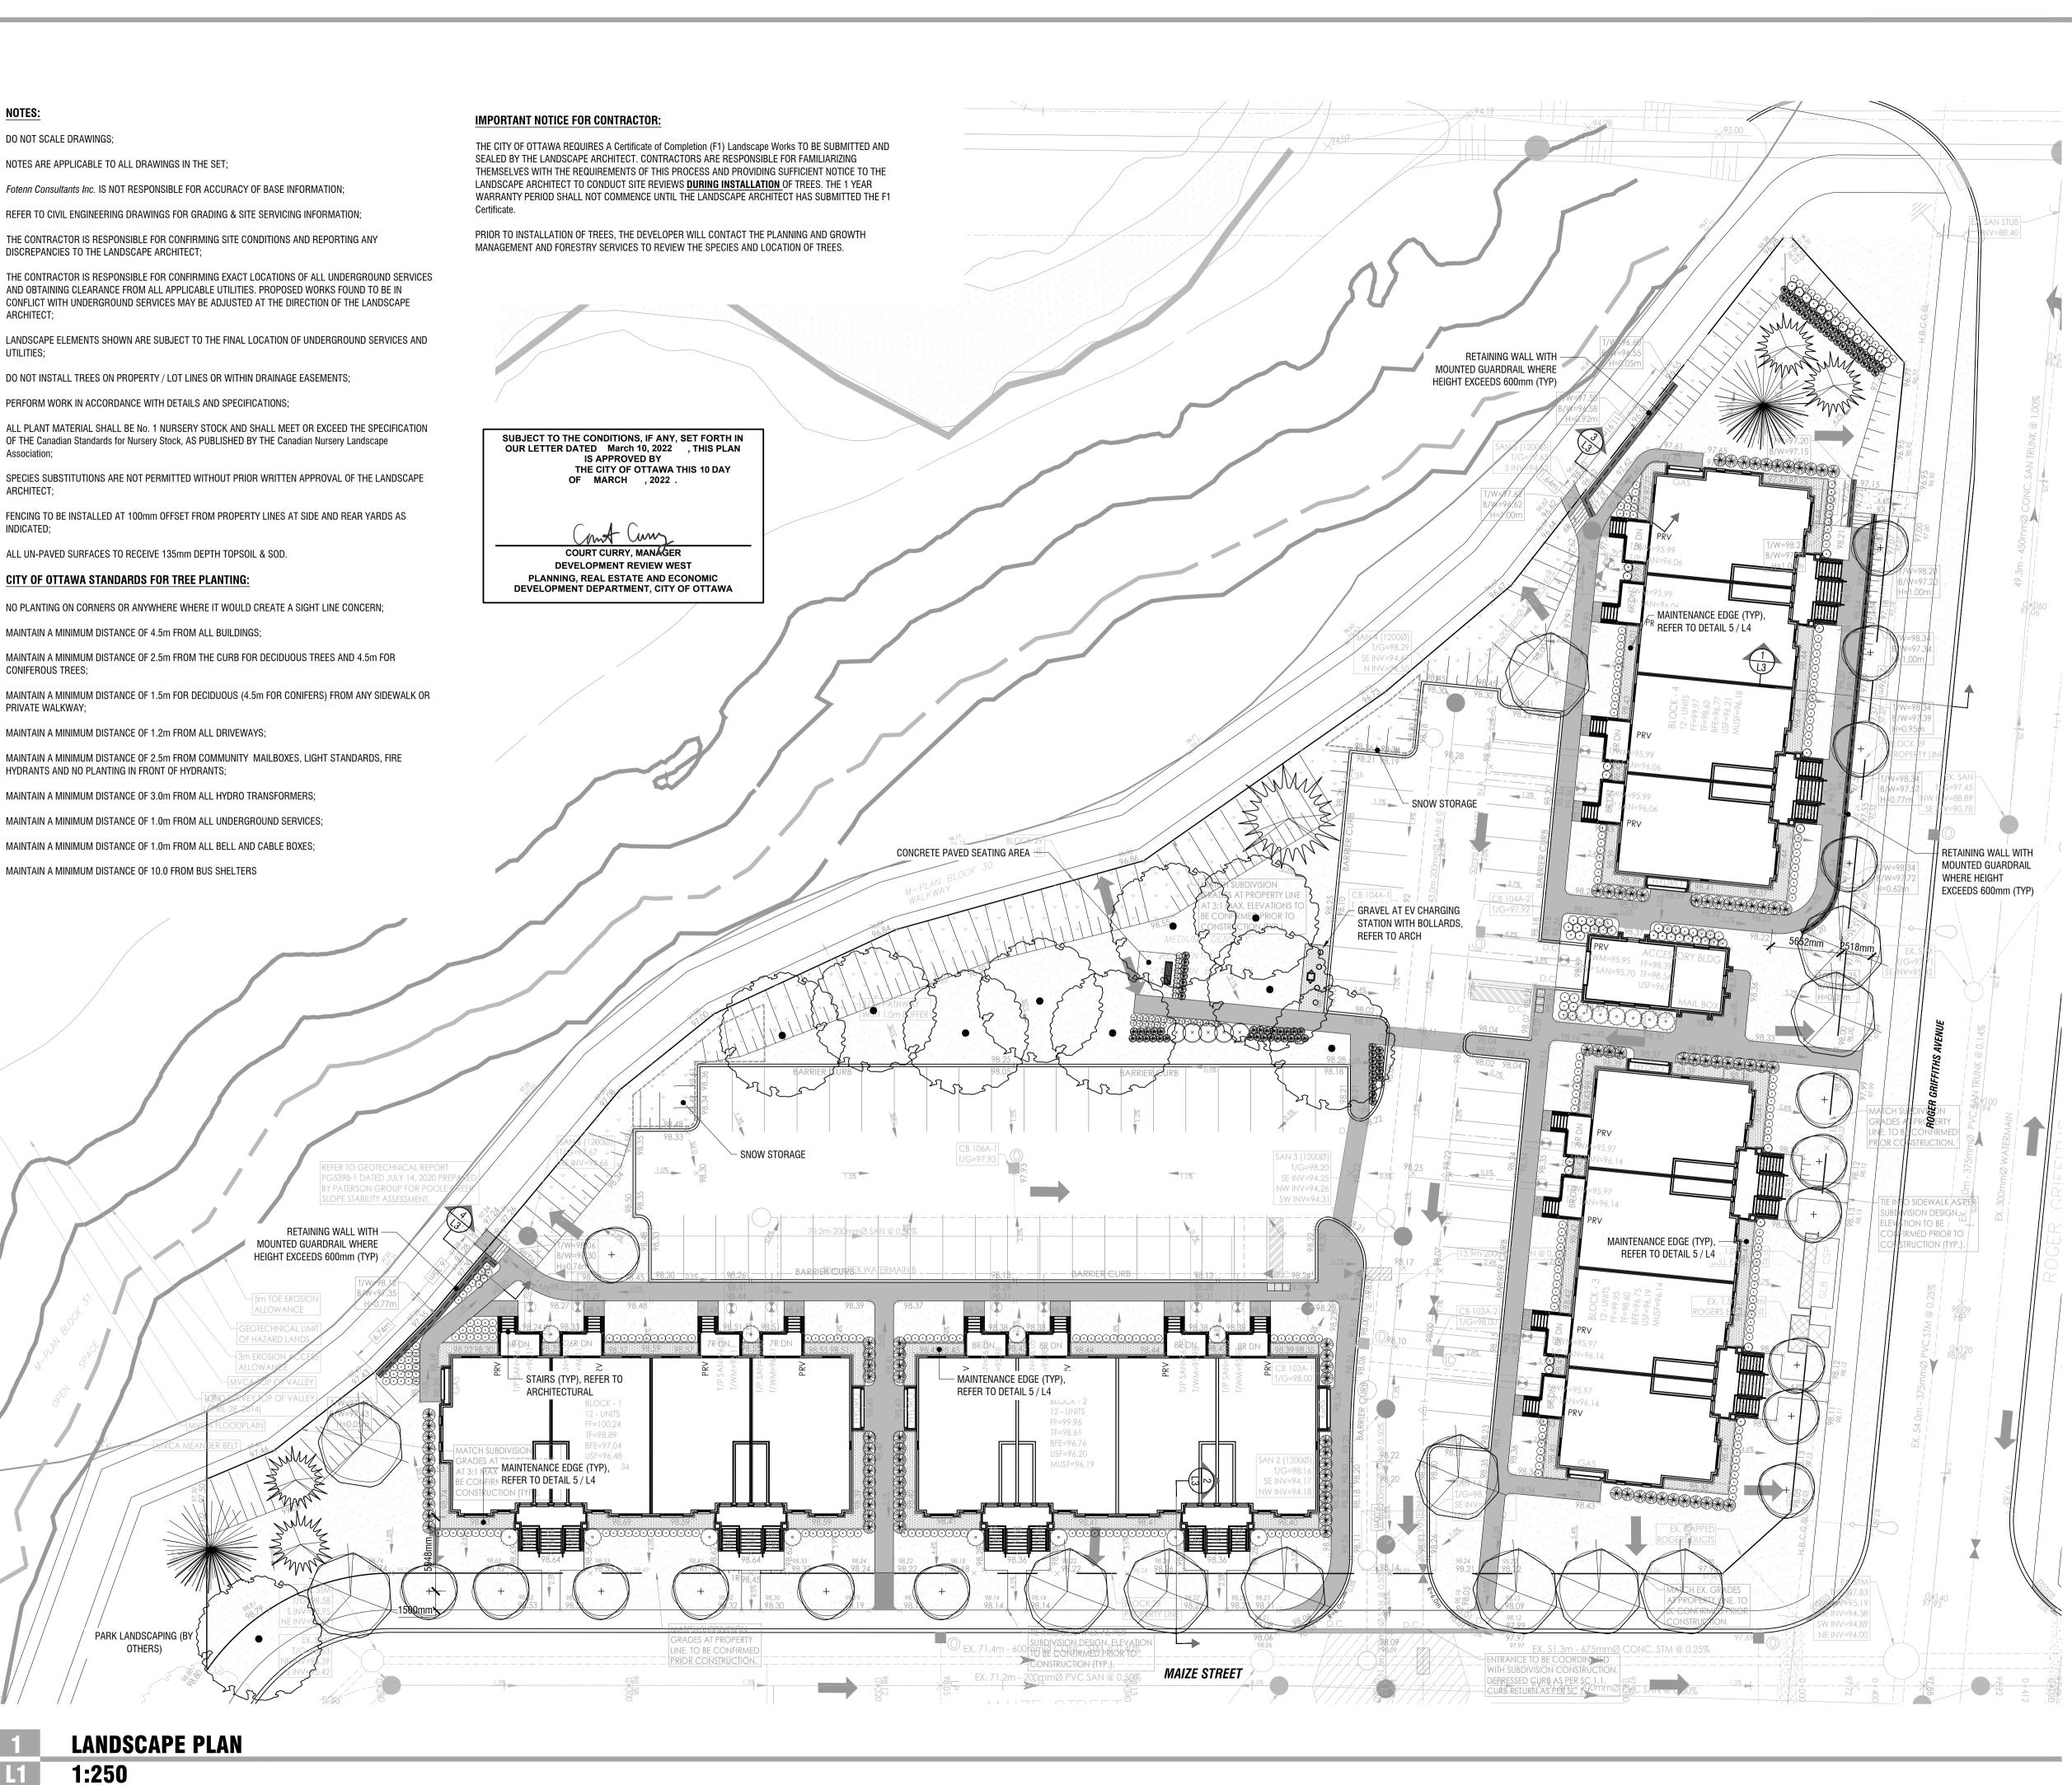

## NOTES:

DO NOT SCALE DRAWINGS;

Fotenn Consultants Inc. IS NOT RESPONSIBLE FOR ACCURACY OF BASE INFORMATION;

THE CONTRACTOR IS RESPONSIBLE FOR CONFIRMING EXACT LOCATIONS OF ALL UNDERGROUND SERVICES AND OBTAINING CLEARANCE FROM ALL APPLICABLE UTILITIES. PROPOSED WORKS FOUND TO BE IN CONFLICT WITH UNDERGROUND SERVICES MAY BE ADJUSTED AT THE DIRECTION OF THE LANDSCAPE ARCHITECT;

LANDSCAPE ELEMENTS SHOWN ARE SUBJECT TO THE FINAL LOCATION OF UNDERGROUND SERVICES AND UTILITIES;

DO NOT INSTALL TREES ON PROPERTY / LOT LINES OR WITHIN DRAINAGE EASEMENTS;

PERFORM WORK IN ACCORDANCE WITH DETAILS AND SPECIFICATIONS;

ALL PLANT MATERIAL SHALL BE No. 1 NURSERY STOCK AND SHALL MEET OR EXCEED THE SPECIFICATION OF THE Canadian Standards for Nursery Stock, AS PUBLISHED BY THE Canadian Nursery Landscape Association;

SPECIES SUBSTITUTIONS ARE NOT PERMITTED WITHOUT PRIOR WRITTEN APPROVAL OF THE LANDSCAPE ARCHITECT;

FENCING TO BE INSTALLED AT 100mm OFFSET FROM PROPERTY LINES AT SIDE AND REAR YARDS AS INDICATED;

ALL UN-PAVED SURFACES TO RECEIVE 135mm DEPTH TOPSOIL & SOD.

### **CITY OF OTTAWA STANDARDS FOR TREE PLANTING:**

NO PLANTING ON CORNERS OR ANYWHERE WHERE IT WOULD CREATE A SIGHT LINE CONCERN;

CONIFEROUS TREES;

MAINTAIN A MINIMUM DISTANCE OF 1.5m FOR DECIDUOUS (4.5m FOR CONIFERS) FROM ANY SIDEWALK OR PRIVATE WALKWAY;

MAINTAIN A MINIMUM DISTANCE OF 1.2m FROM ALL DRIVEWAYS;

MAINTAIN A MINIMUM DISTANCE OF 2.5m FROM COMMUNITY MAILBOXES, LIGHT STANDARDS, FIRE HYDRANTS AND NO PLANTING IN FRONT OF HYDRANTS;

MAINTAIN A MINIMUM DISTANCE OF 10.0 FROM BUS SHELTERS