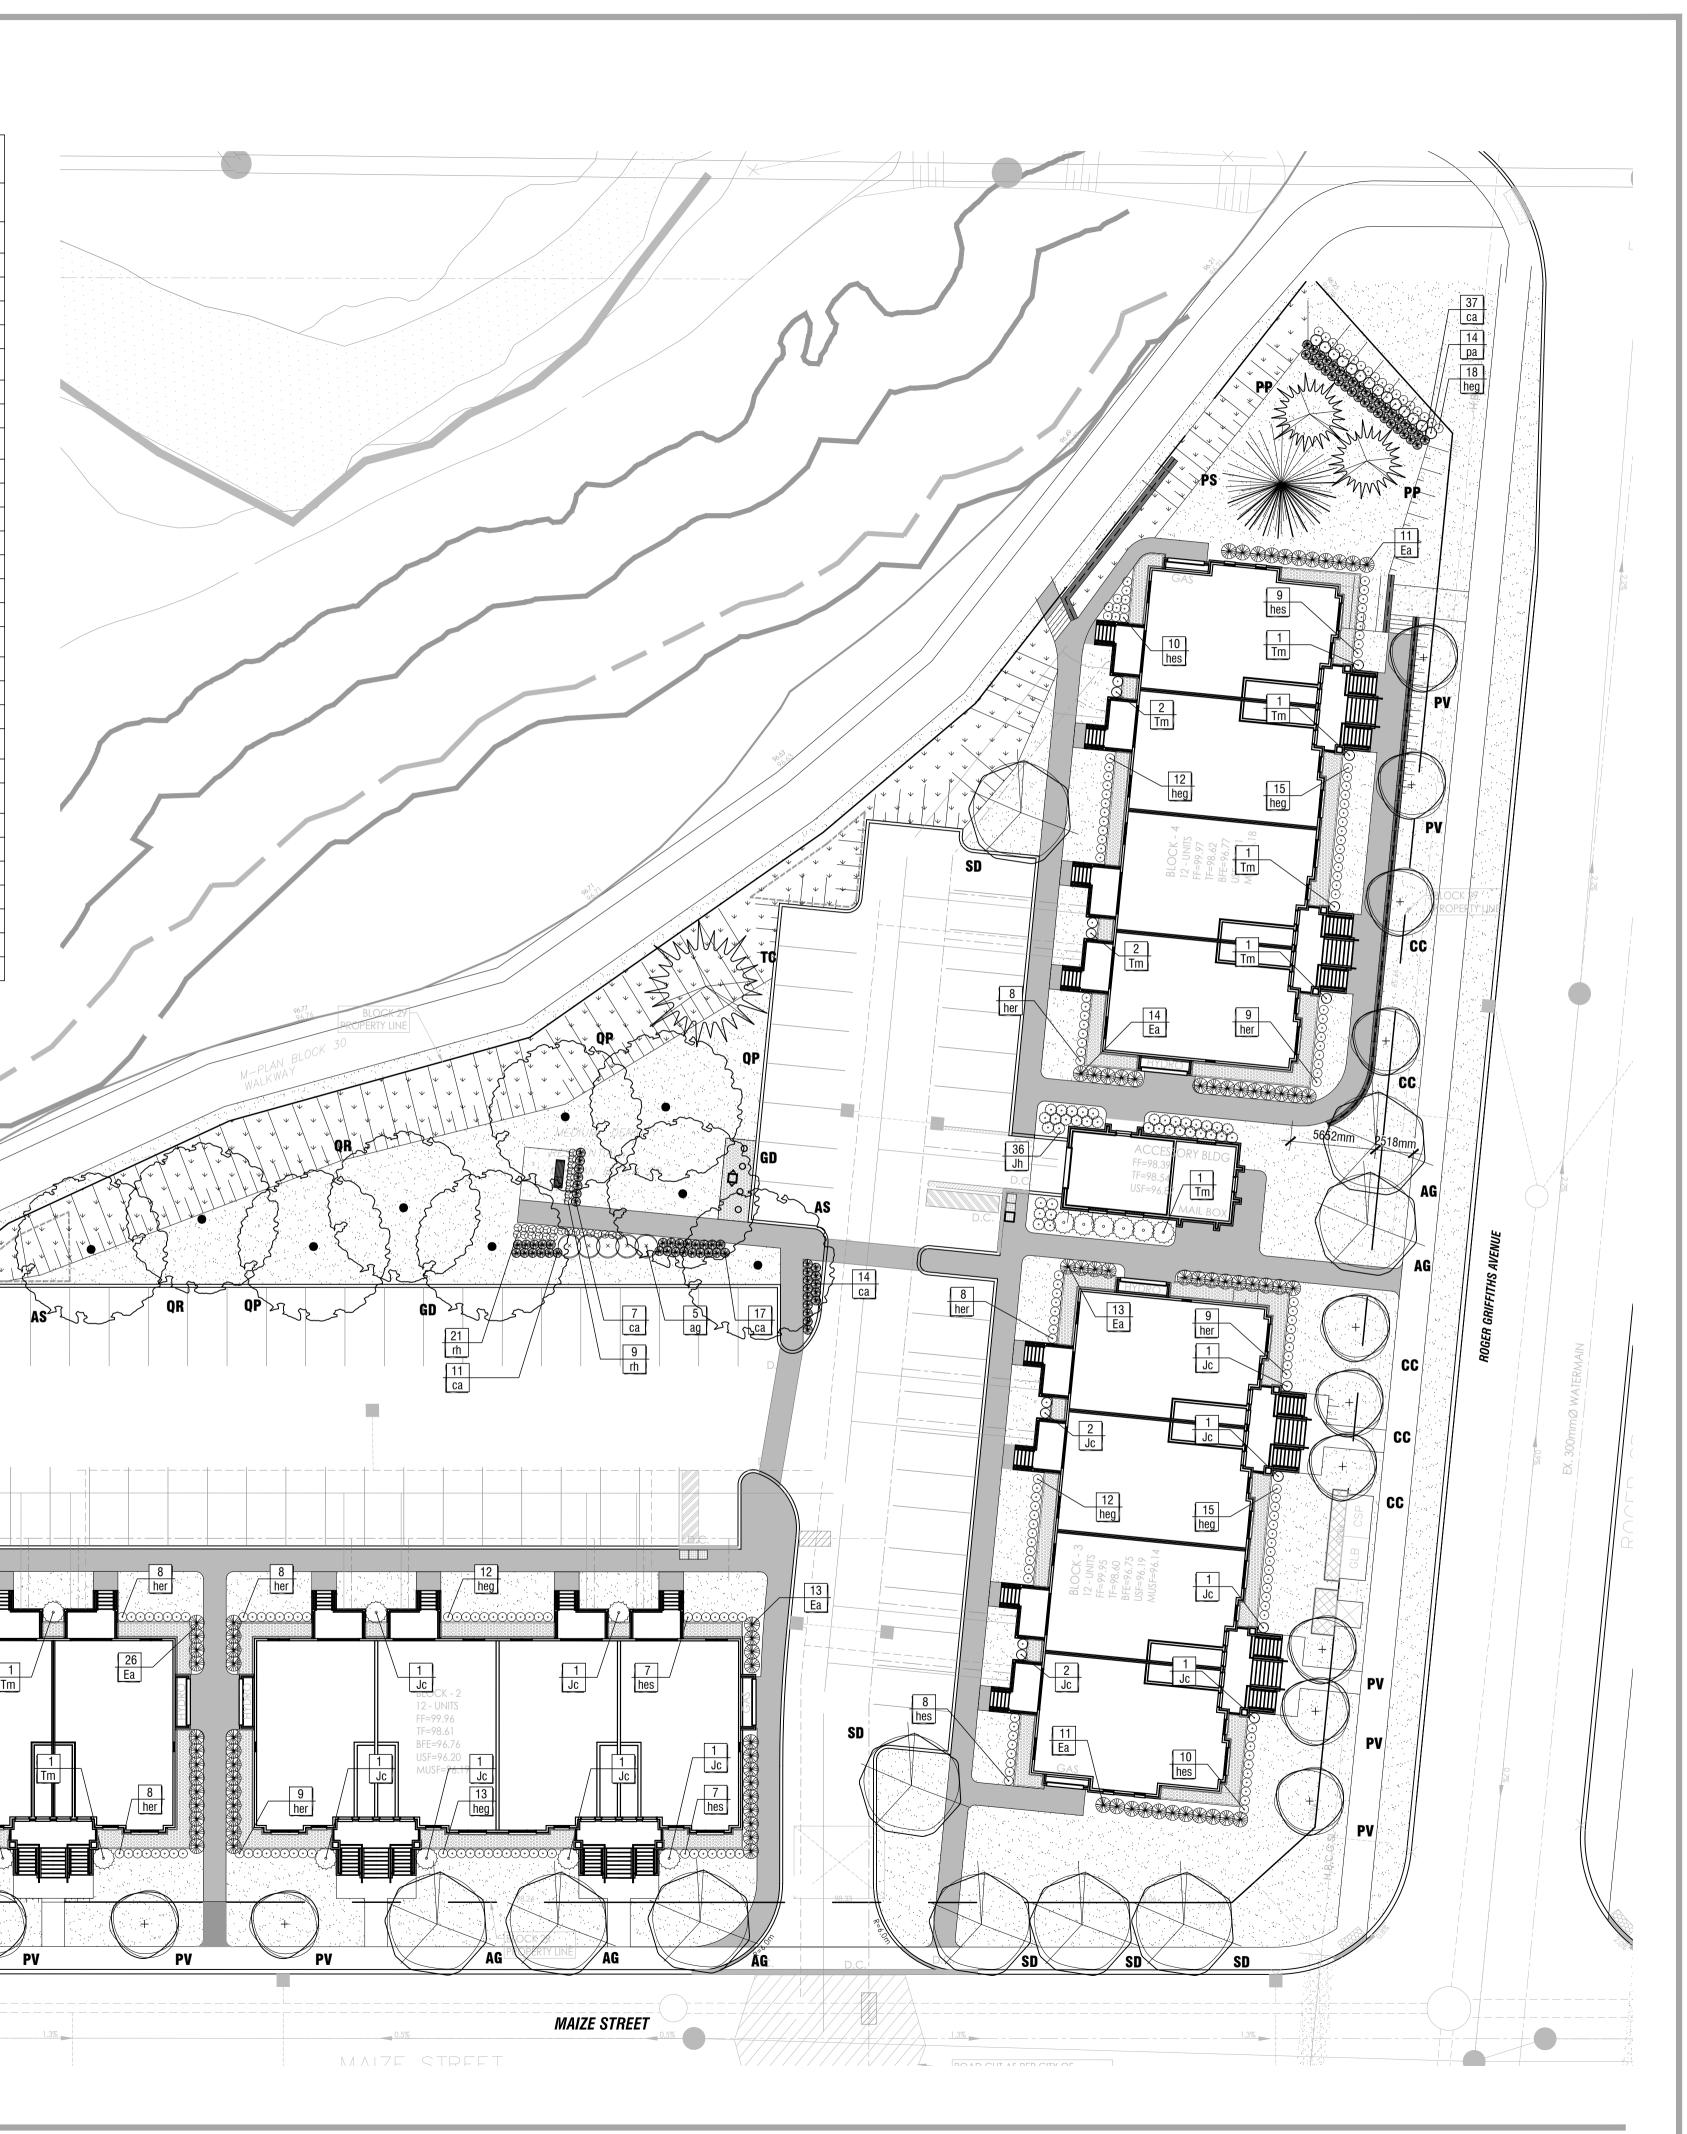

. . .

| Y     |                                | PLAI                                                                                                                                                     | NTING SCHEDULE                     |                              |                                        |
|-------|--------------------------------|----------------------------------------------------------------------------------------------------------------------------------------------------------|------------------------------------|------------------------------|----------------------------------------|
|       | QTY.                           | BOTANICAL NAME                                                                                                                                           | COMMON NAME                        | SIZE / CONDITION / SPACING   |                                        |
| IDUO  | US TREES (la                   | arge)                                                                                                                                                    |                                    |                              | × -                                    |
| S     | 3                              | Acer saccharinum                                                                                                                                         | Silver Maple                       | 70mm cal. / W.B.             |                                        |
| D     | 2                              | Gymnocladus dioicus                                                                                                                                      | Kentucky Coffee Tree               | 70mm cal. / W.B.             |                                        |
| P     | 3                              | Quercus palustris                                                                                                                                        | Pin Oak                            | 70mm cal. / W.B.             |                                        |
| ٦     | 2                              | Quercus rubra                                                                                                                                            | Red Oak                            | 70mm cal. / W.B.             |                                        |
| IDUO  | US TREES (n                    | nedium)                                                                                                                                                  |                                    |                              |                                        |
| à     | 5                              | Aesculus glabra                                                                                                                                          | Ohio Buckeye                       | 50mm cal. W.B.               |                                        |
| )     | 7                              | Sorbus decora                                                                                                                                            | Showy Mountain Ash                 | 40mm cal. / W.B. (tree form) |                                        |
| IDU0  | US TREES (s                    | mall)                                                                                                                                                    |                                    |                              |                                        |
| )     | 3                              | Amelanchier canadensis                                                                                                                                   | Serviceberry                       | 50mm cal. / W.B. (tree form) |                                        |
| ;     | 5                              | Carpinus Caroliniana                                                                                                                                     | Blue Beech                         | 50mm cal. / W.B. (tree form) |                                        |
| /     | 9                              | Prunus virginiana                                                                                                                                        | Common Chokecherry                 | 50mm cal. / W.B. (tree form) |                                        |
|       | OUS TREES                      |                                                                                                                                                          |                                    |                              |                                        |
| )     | 4                              | Picea pungens                                                                                                                                            | Blue Spruce                        | 175cm ht. / W.B.             |                                        |
| 3     | 2                              | Pinus strobus                                                                                                                                            | Eastern White Pine                 | 175cm ht. / W.B.             |                                        |
| ;     | 1                              | Tsuga canadensis                                                                                                                                         | Canadian Hemlock (Eastern Hemlock) | 175cm ht. / W.B.             | _                                      |
| IIFER | OUS SHRUB                      |                                                                                                                                                          |                                    |                              |                                        |
| ;     | 15                             | Juniperus communis 'Gold Cone'                                                                                                                           | Gold Cone Juniper                  | 100cm ht. / W.B.             |                                        |
| 1     | 36                             | Juniperus horizontalis 'Gold Strike'                                                                                                                     | Gold Strike Creeping Juniper       | 70cm o.c.                    |                                        |
| า     | 20                             | Taxus x media 'Hicksii'                                                                                                                                  | Hick's Yew                         | 100cm ht. / W.B.             |                                        |
| IDUC  | OUS SHRUBS                     |                                                                                                                                                          |                                    |                              |                                        |
| l     | 99                             | Euonymus alatus 'Little Moses' (Odom)                                                                                                                    | Little Moses Burning Bush          | 100cm o.c.                   |                                        |
| ENNI  | IALS AND GR                    | ASSES                                                                                                                                                    |                                    |                              |                                        |
|       | 5                              | Andropogon gerardii                                                                                                                                      | Big Blue Stem                      | #2 Pot / 50cm o.c.           | 4.                                     |
| L     | 76                             | Calamagrostis acutiflora 'Karl Foerster'                                                                                                                 | Feather Reed Grass                 | #2 Pot / 50cm o.c.           |                                        |
| g     | 122                            | Hemerocallis 'Gentle Shepherd'                                                                                                                           | Gentle Shepherd Daylily            | #1 Pot / 60cm o.c.           |                                        |
| r     | 97                             | Hemerocallis 'Rocket City'                                                                                                                               | Rocket City Daylily                | #1 Pot / 60cm o.c.           |                                        |
| s     | 75                             | Hemerocallis 'Ruby Stella'                                                                                                                               | Ruby Stella Daylily                | #1 Pot / 60cm o.c.           |                                        |
| ı     | 14                             | Perovskia atriplicifolia                                                                                                                                 | Russian Sage                       | #2 Pot / 50cm o.c.           |                                        |
|       | OF                             | IS APPROVED BY<br>HE CITY OF OTTAWA THIS 10 DAY<br>MARCH , 2022                                                                                          |                                    |                              |                                        |
|       |                                | THE CITY OF OTTAWA THIS 10 DAY<br>MARCH , 2022 .<br>URT CURRY, MANAGER<br>LOPMENT REVIEW WEST                                                            |                                    |                              | 53                                     |
| DE    | OF<br>COI<br>DEVE<br>PLANNING, | THE CITY OF OTTAWA THIS 10 DAY                                                                                                                           |                                    |                              | SS |
| DE    | OF<br>COI<br>DEVE<br>PLANNING, | HE CITY OF OTTAWA THIS 10 DAY<br>MARCH , 2022 .<br>URT CURRY, MANAGER<br>LOPMENT REVIEW WEST<br>REAL ESTATE AND ECONOMIC                                 |                                    |                              | 27 52                                  |
| DE    | OF<br>COI<br>DEVE<br>PLANNING, | HE CITY OF OTTAWA THIS 10 DAY<br>MARCH , 2022 .<br>URT CURRY, MANAGER<br>LOPMENT REVIEW WEST<br>REAL ESTATE AND ECONOMIC                                 |                                    |                              | 23                                     |
| WR    | OF<br>COI<br>DEVE<br>PLANNING, | HE CITY OF OTTAWA THIS 10 DAY<br>MARCH , 2022 .<br>URT CURRY, MANAGER<br>LOPMENT REVIEW WEST<br>REAL ESTATE AND ECONOMIC<br>T DEPARTMENT, CITY OF OTTAWA |                                    |                              |                                        |

+

PLANTING PLAN 1:250

L2

PARK LANDSCAPING (BY

OTHERS)

| NANCE   | FFE: 99.97 (SEE ARCH)                                                                         |
|---------|-----------------------------------------------------------------------------------------------|
| ·       | BUILDING FACE AT<br>CROSS-SECTION                                                             |
| 97.79 + | PERENNIAL PLANTING,<br>REFER TO PLANTING PLAN<br>MAINTENANCE STRIP, REFER<br>TO DETAIL 5 / L4 |
|         | PRE-CAST RETAINING<br>WALL SYSTEM WITH<br>GUARDRAIL                                           |
|         |                                                                                               |