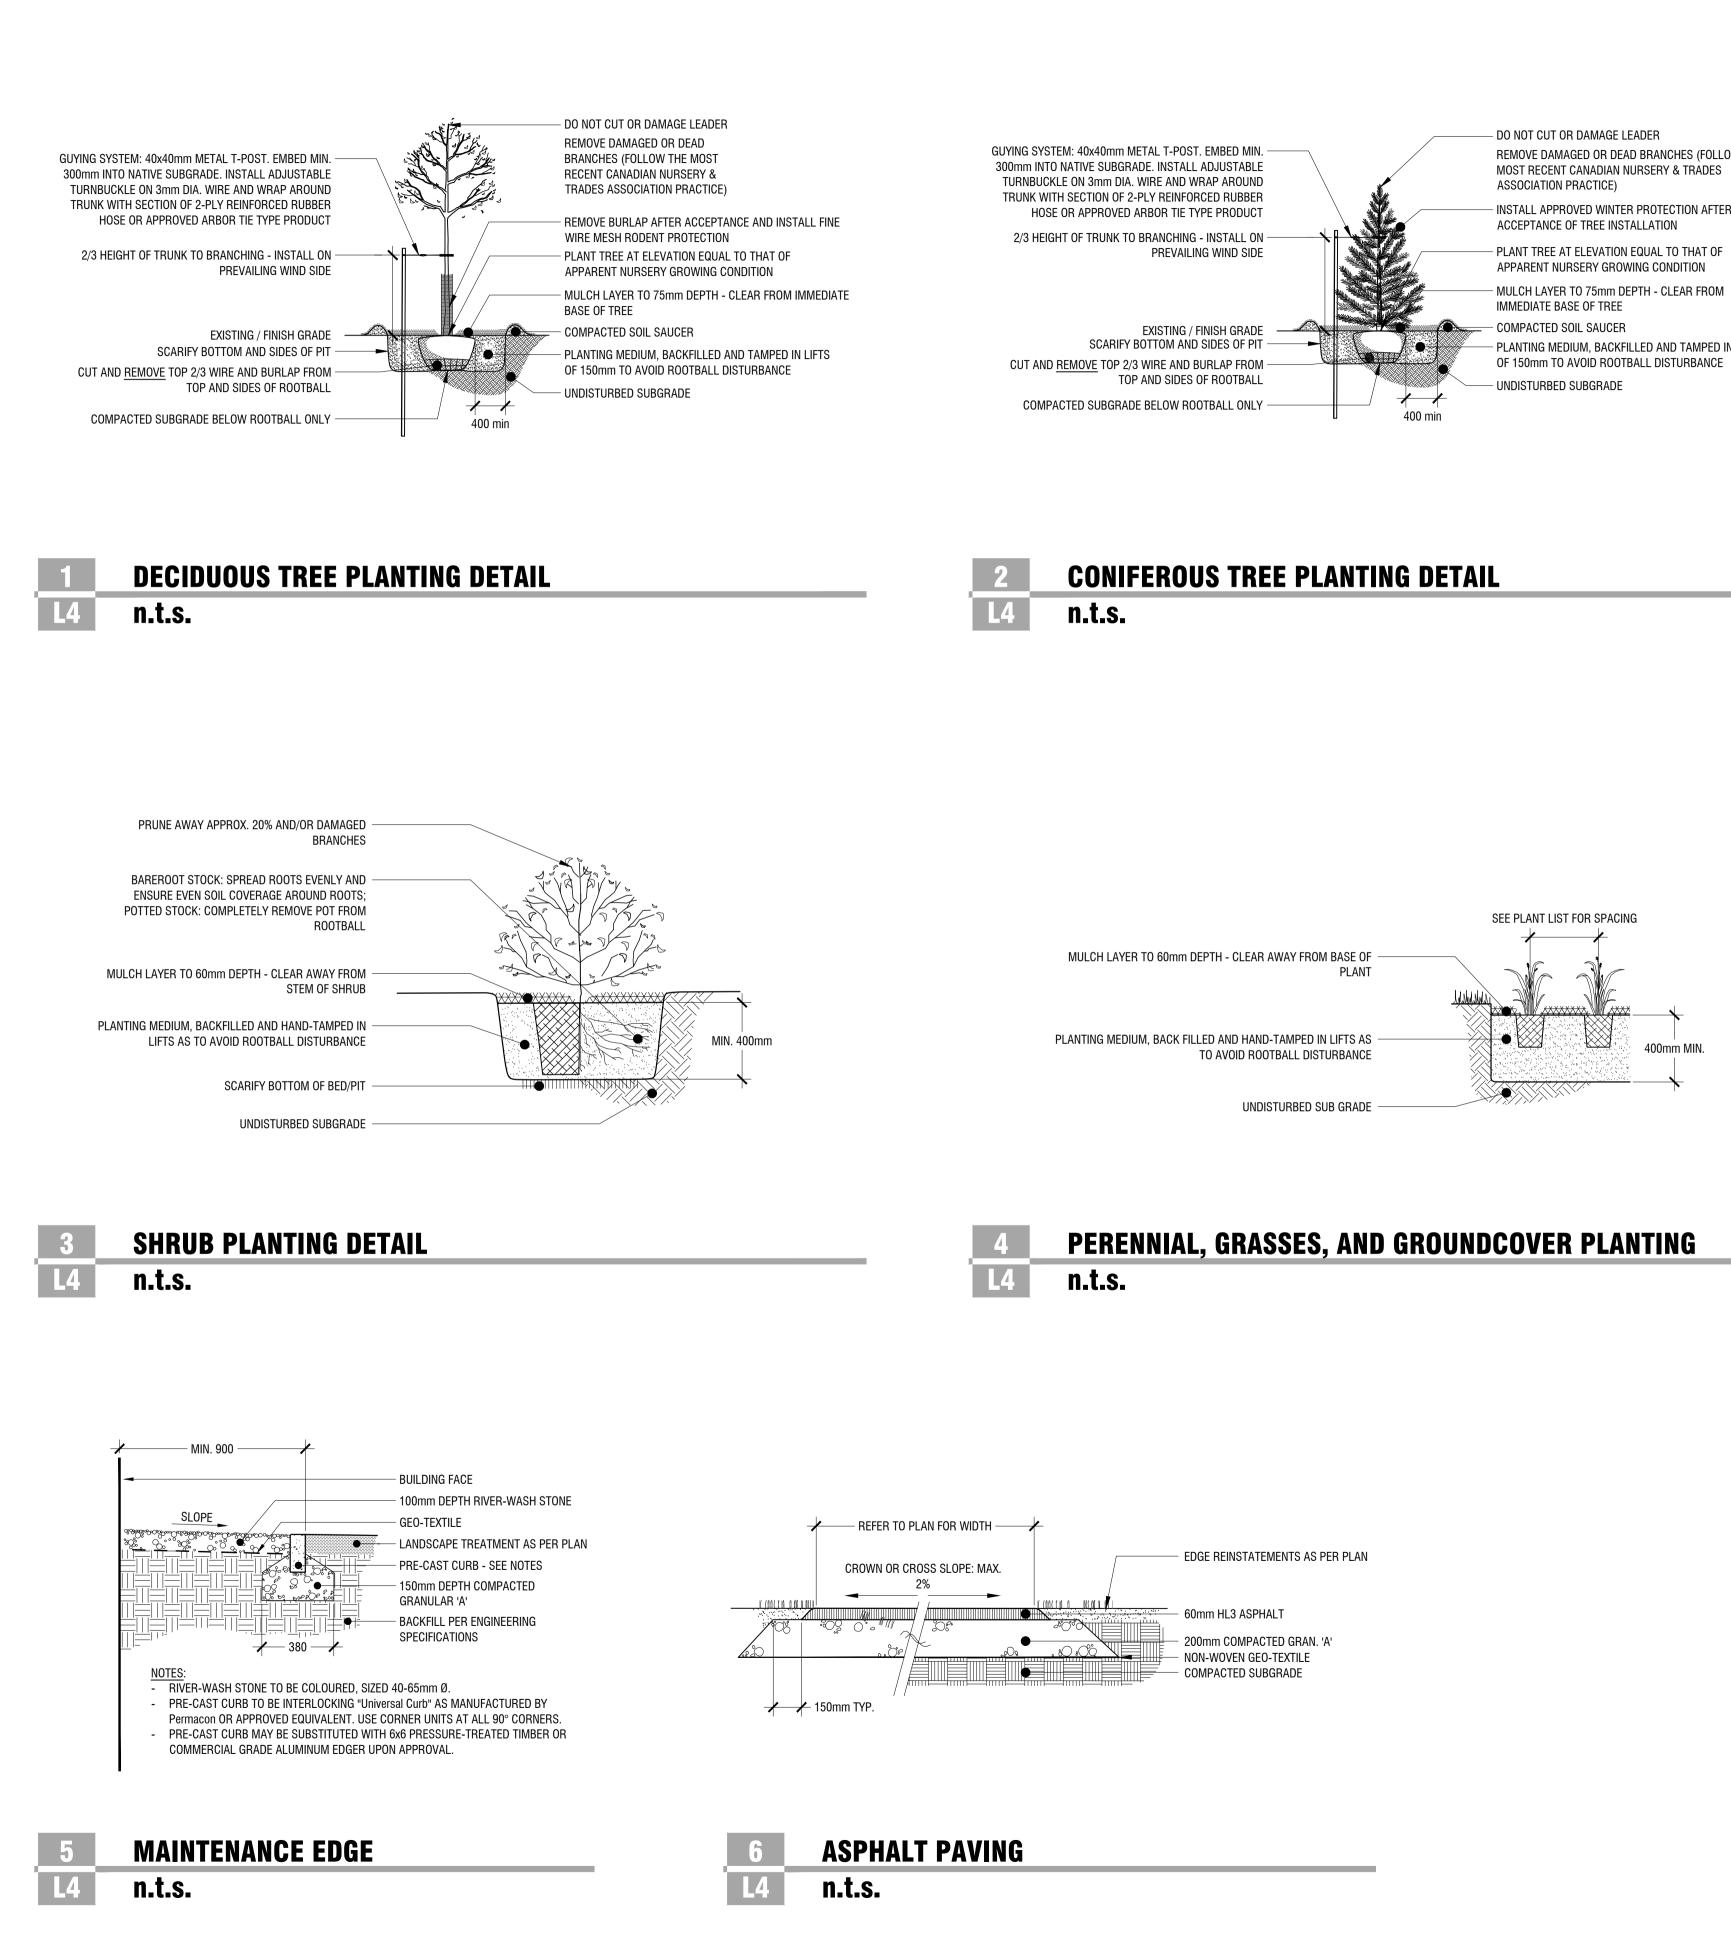

## SECTIONS

reviewed / examiné designed / conçu drawn / dessiné PM/OM KP project number / No. du projet June 2020 drawing number / No. du dessi

-5

REMOVE DAMAGED OR DEAD BRANCHES (FOLLOW THE MOST RECENT CANADIAN NURSERY & TRADES - INSTALL APPROVED WINTER PROTECTION AFTER

- PLANT TREE AT ELEVATION EQUAL TO THAT OF

- MULCH LAYER TO 75mm DEPTH - CLEAR FROM - PLANTING MEDIUM, BACKFILLED AND TAMPED IN LIFTS

| SUBJECT TO THE CONDITIONS, IF ANY, SET FORTH<br>OUR LETTER DATED March 10, 2022 , THIS PLA<br>IS APPROVED BY<br>THE CITY OF OTTAWA THIS 10 DAY<br>OF MARCH , 2022 . |
|---------------------------------------------------------------------------------------------------------------------------------------------------------------------|
| Const Curry                                                                                                                                                         |
| COURT CURRY, MANAGER                                                                                                                                                |
| DEVELOPMENT REVIEW WEST                                                                                                                                             |
| PLANNING, REAL ESTATE AND ECONOMIC<br>DEVELOPMENT DEPARTMENT, CITY OF OTTAWA                                                                                        |