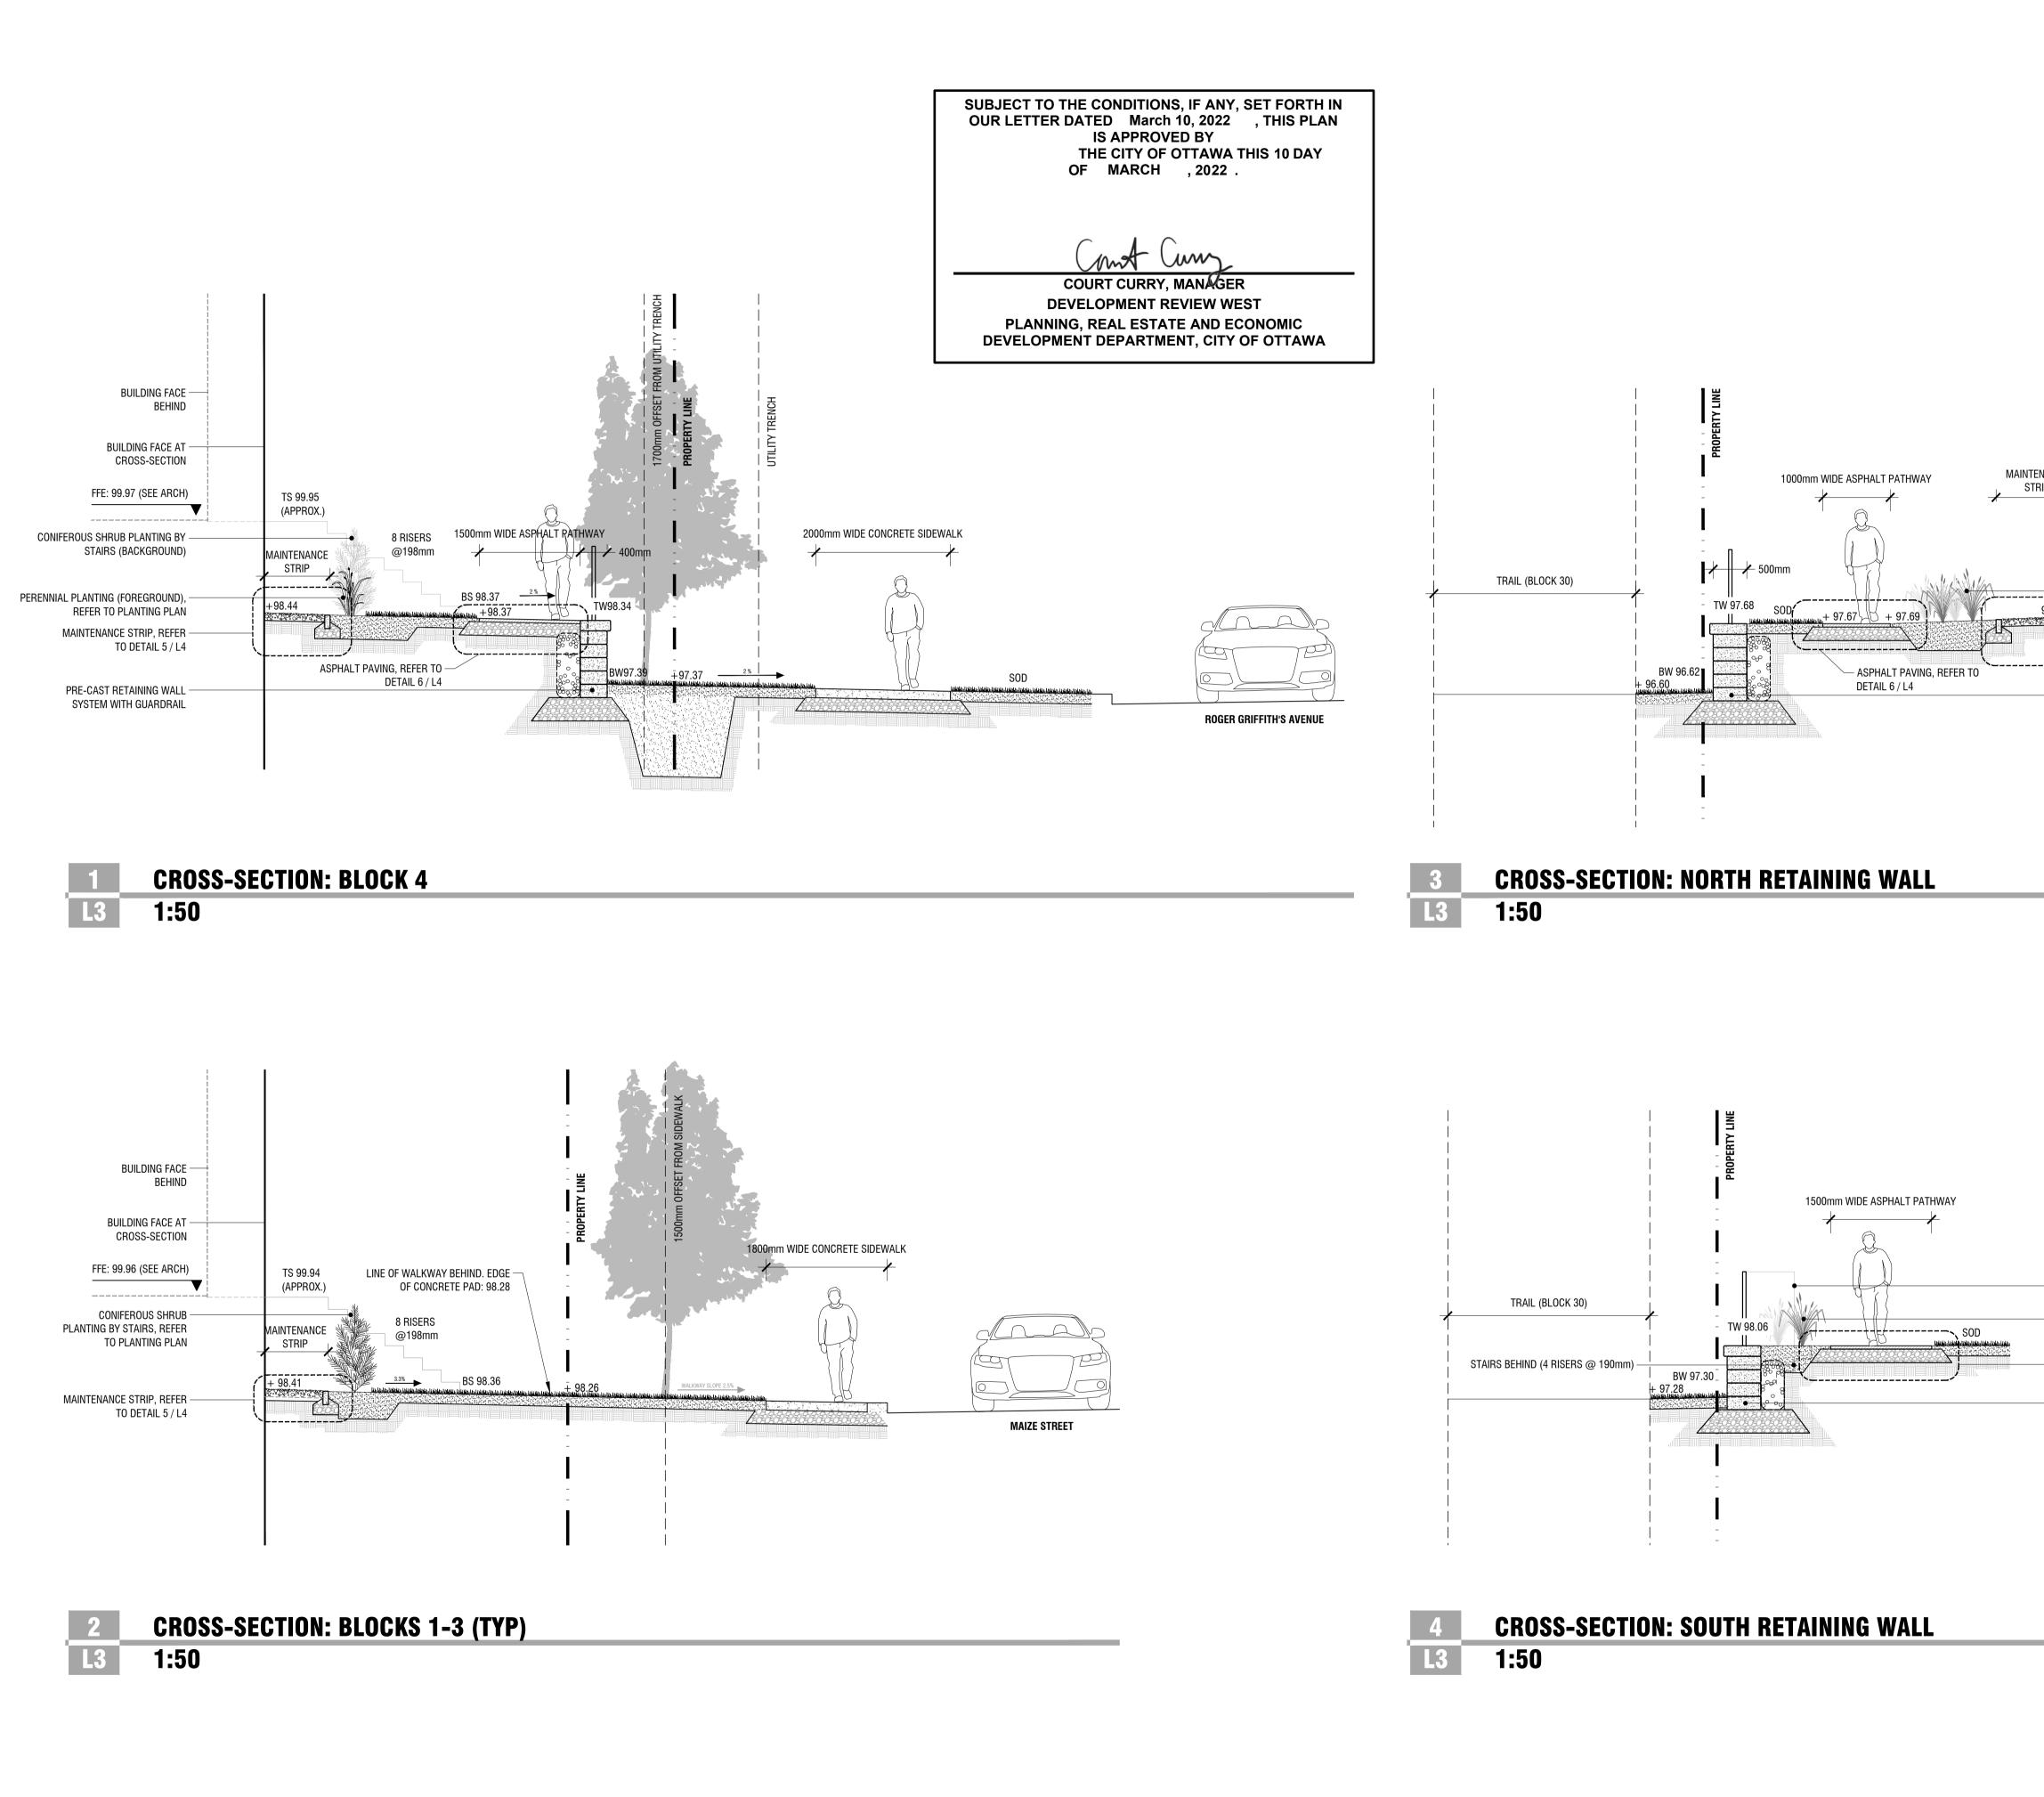

+

PLANTING PLAN 1:250

L2

PARK LANDSCAPING (BY

OTHERS)

| NANCE   | FFE: 99.97 (SEE ARCH)                                                                         |
|---------|-----------------------------------------------------------------------------------------------|
| ·       | BUILDING FACE AT<br>CROSS-SECTION                                                             |
| 97.79 + | PERENNIAL PLANTING,<br>REFER TO PLANTING PLAN<br>MAINTENANCE STRIP, REFER<br>TO DETAIL 5 / L4 |
|         | PRE-CAST RETAINING<br>WALL SYSTEM WITH<br>GUARDRAIL                                           |
|         |                                                                                               |

- GUARDRAIL RETURN

- PERENNIAL PLANTING, REFER TO PLANTING PLAN

ASPHALT PAVING, REFER TO DETAIL 6 / L4 PRE-CAST RETAINING WALL

SYSTEM WITH GUARDRAIL

ction or use is forbidden. DO NOT SCALE DRAWING

ée est interdite. NE PAS L'ÉCHELLE DE DE

## SECTIONS

reviewed / examiné designed / conçu drawn / dessiné PM/OM KP project number / No. du projet June 2020 drawing number / No. du dessi

-5

REMOVE DAMAGED OR DEAD BRANCHES (FOLLOW THE MOST RECENT CANADIAN NURSERY & TRADES - INSTALL APPROVED WINTER PROTECTION AFTER