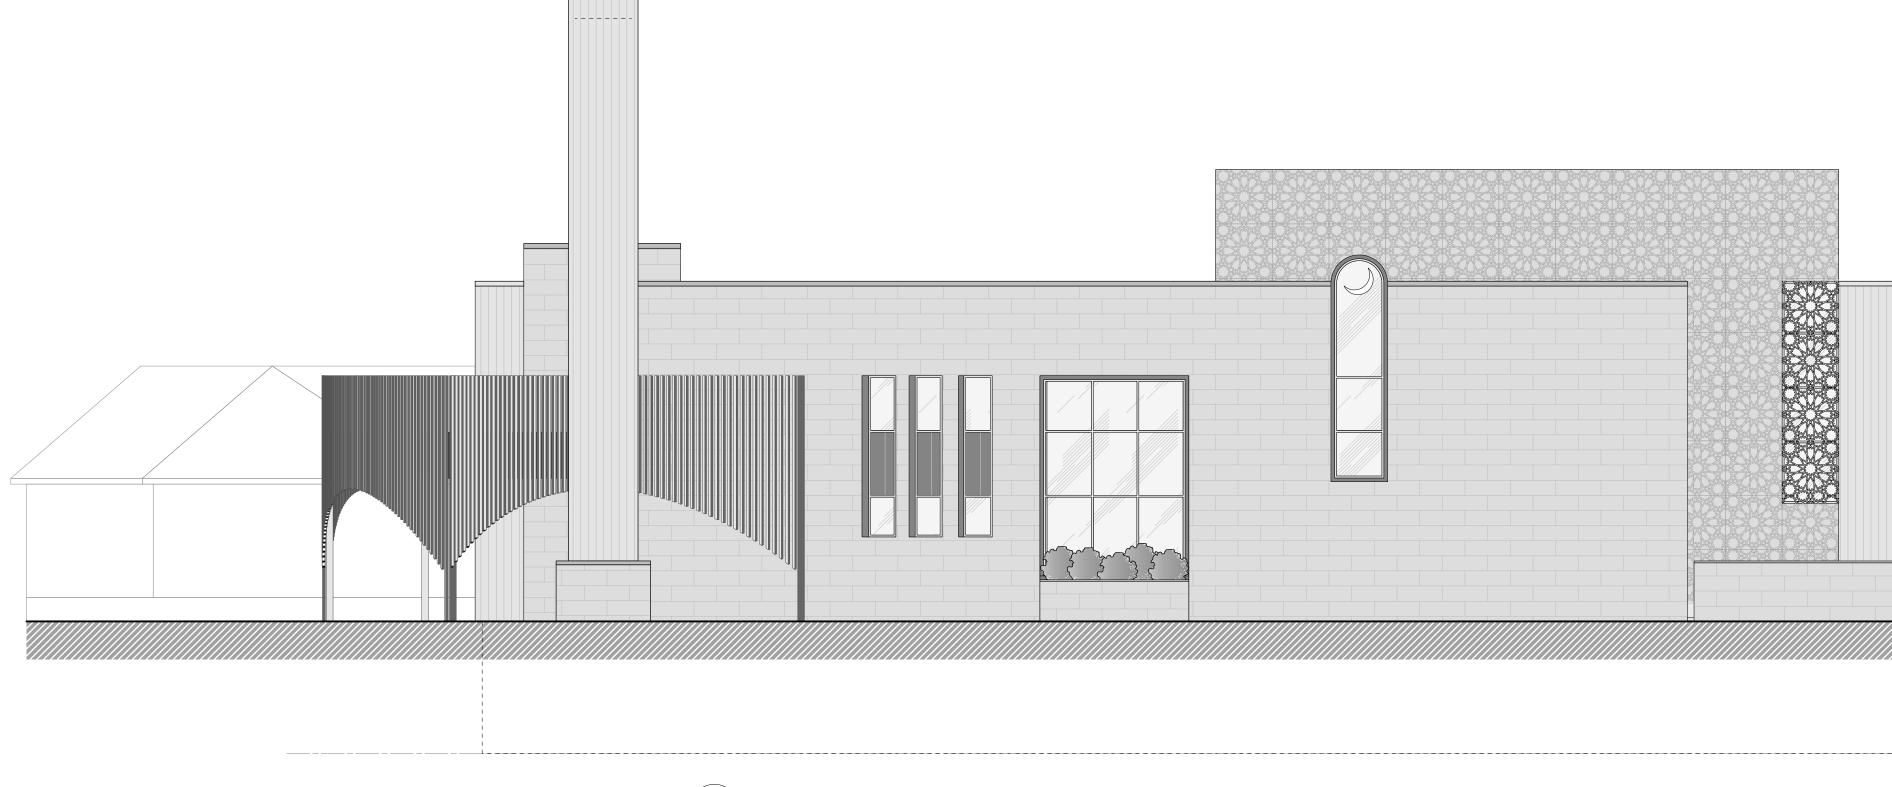

,372                | 131      | Building Gross Floor Area in sq.m.  |     |
| 2                    | 5        | Existing Building                   |     |
| Z                    |          | Basement Level                      |     |
|                      |          | Ground Floor Level                  |     |
| <b>A</b>             | 84       | New Building                        |     |
| 10 sq.m.<br>ss Floor |          | Basement Level                      |     |
| SS FIOOR             |          | Ground Floor Level Link Building    |     |
| 2                    | 6        | Ground Floor Level                  |     |
| 1                    | 1        | Second Floor Level                  |     |
| 1                    | I        |                                     |     |





# <u>Legend:</u>



Precast Concrete (Pattern TBD)

Metal Screen (Pattern TBD)

Masonry

Metal Cladding

Glazing