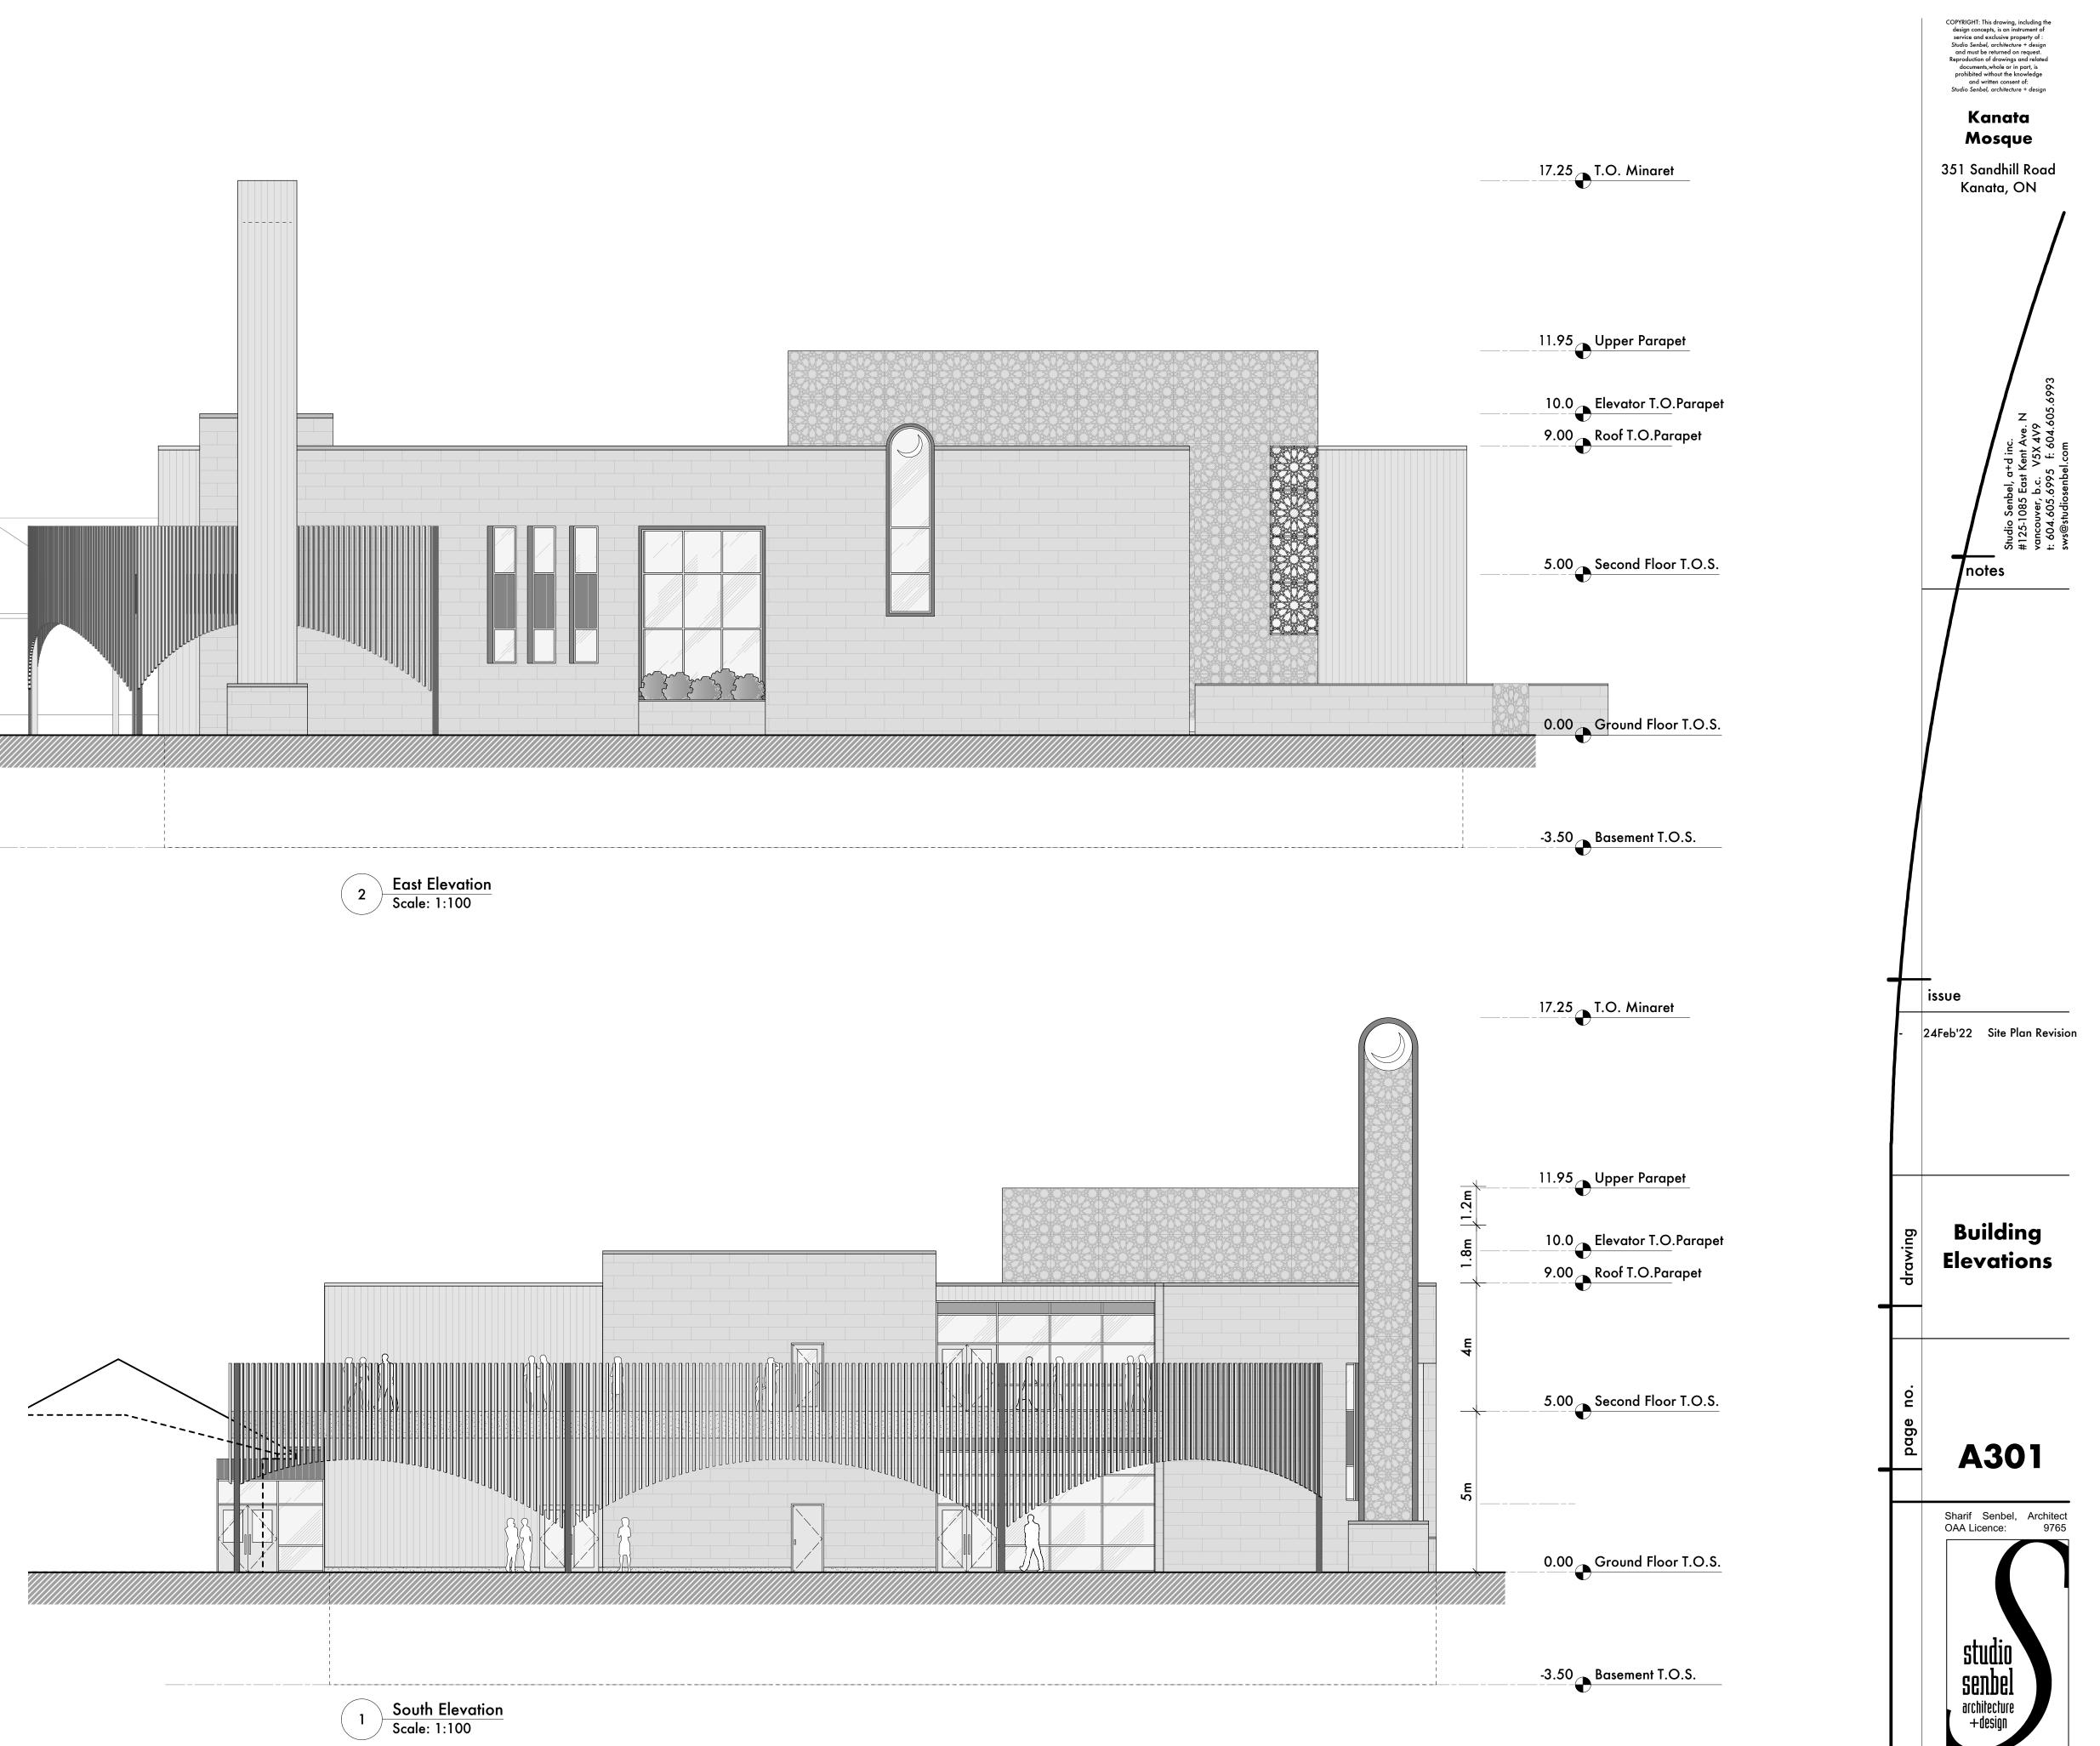

# <u>Legend:</u>

Precast Concrete (Pattern TBD)

Metal Screen (Pattern TBD)

Masonry

Metal Cladding

Glazing