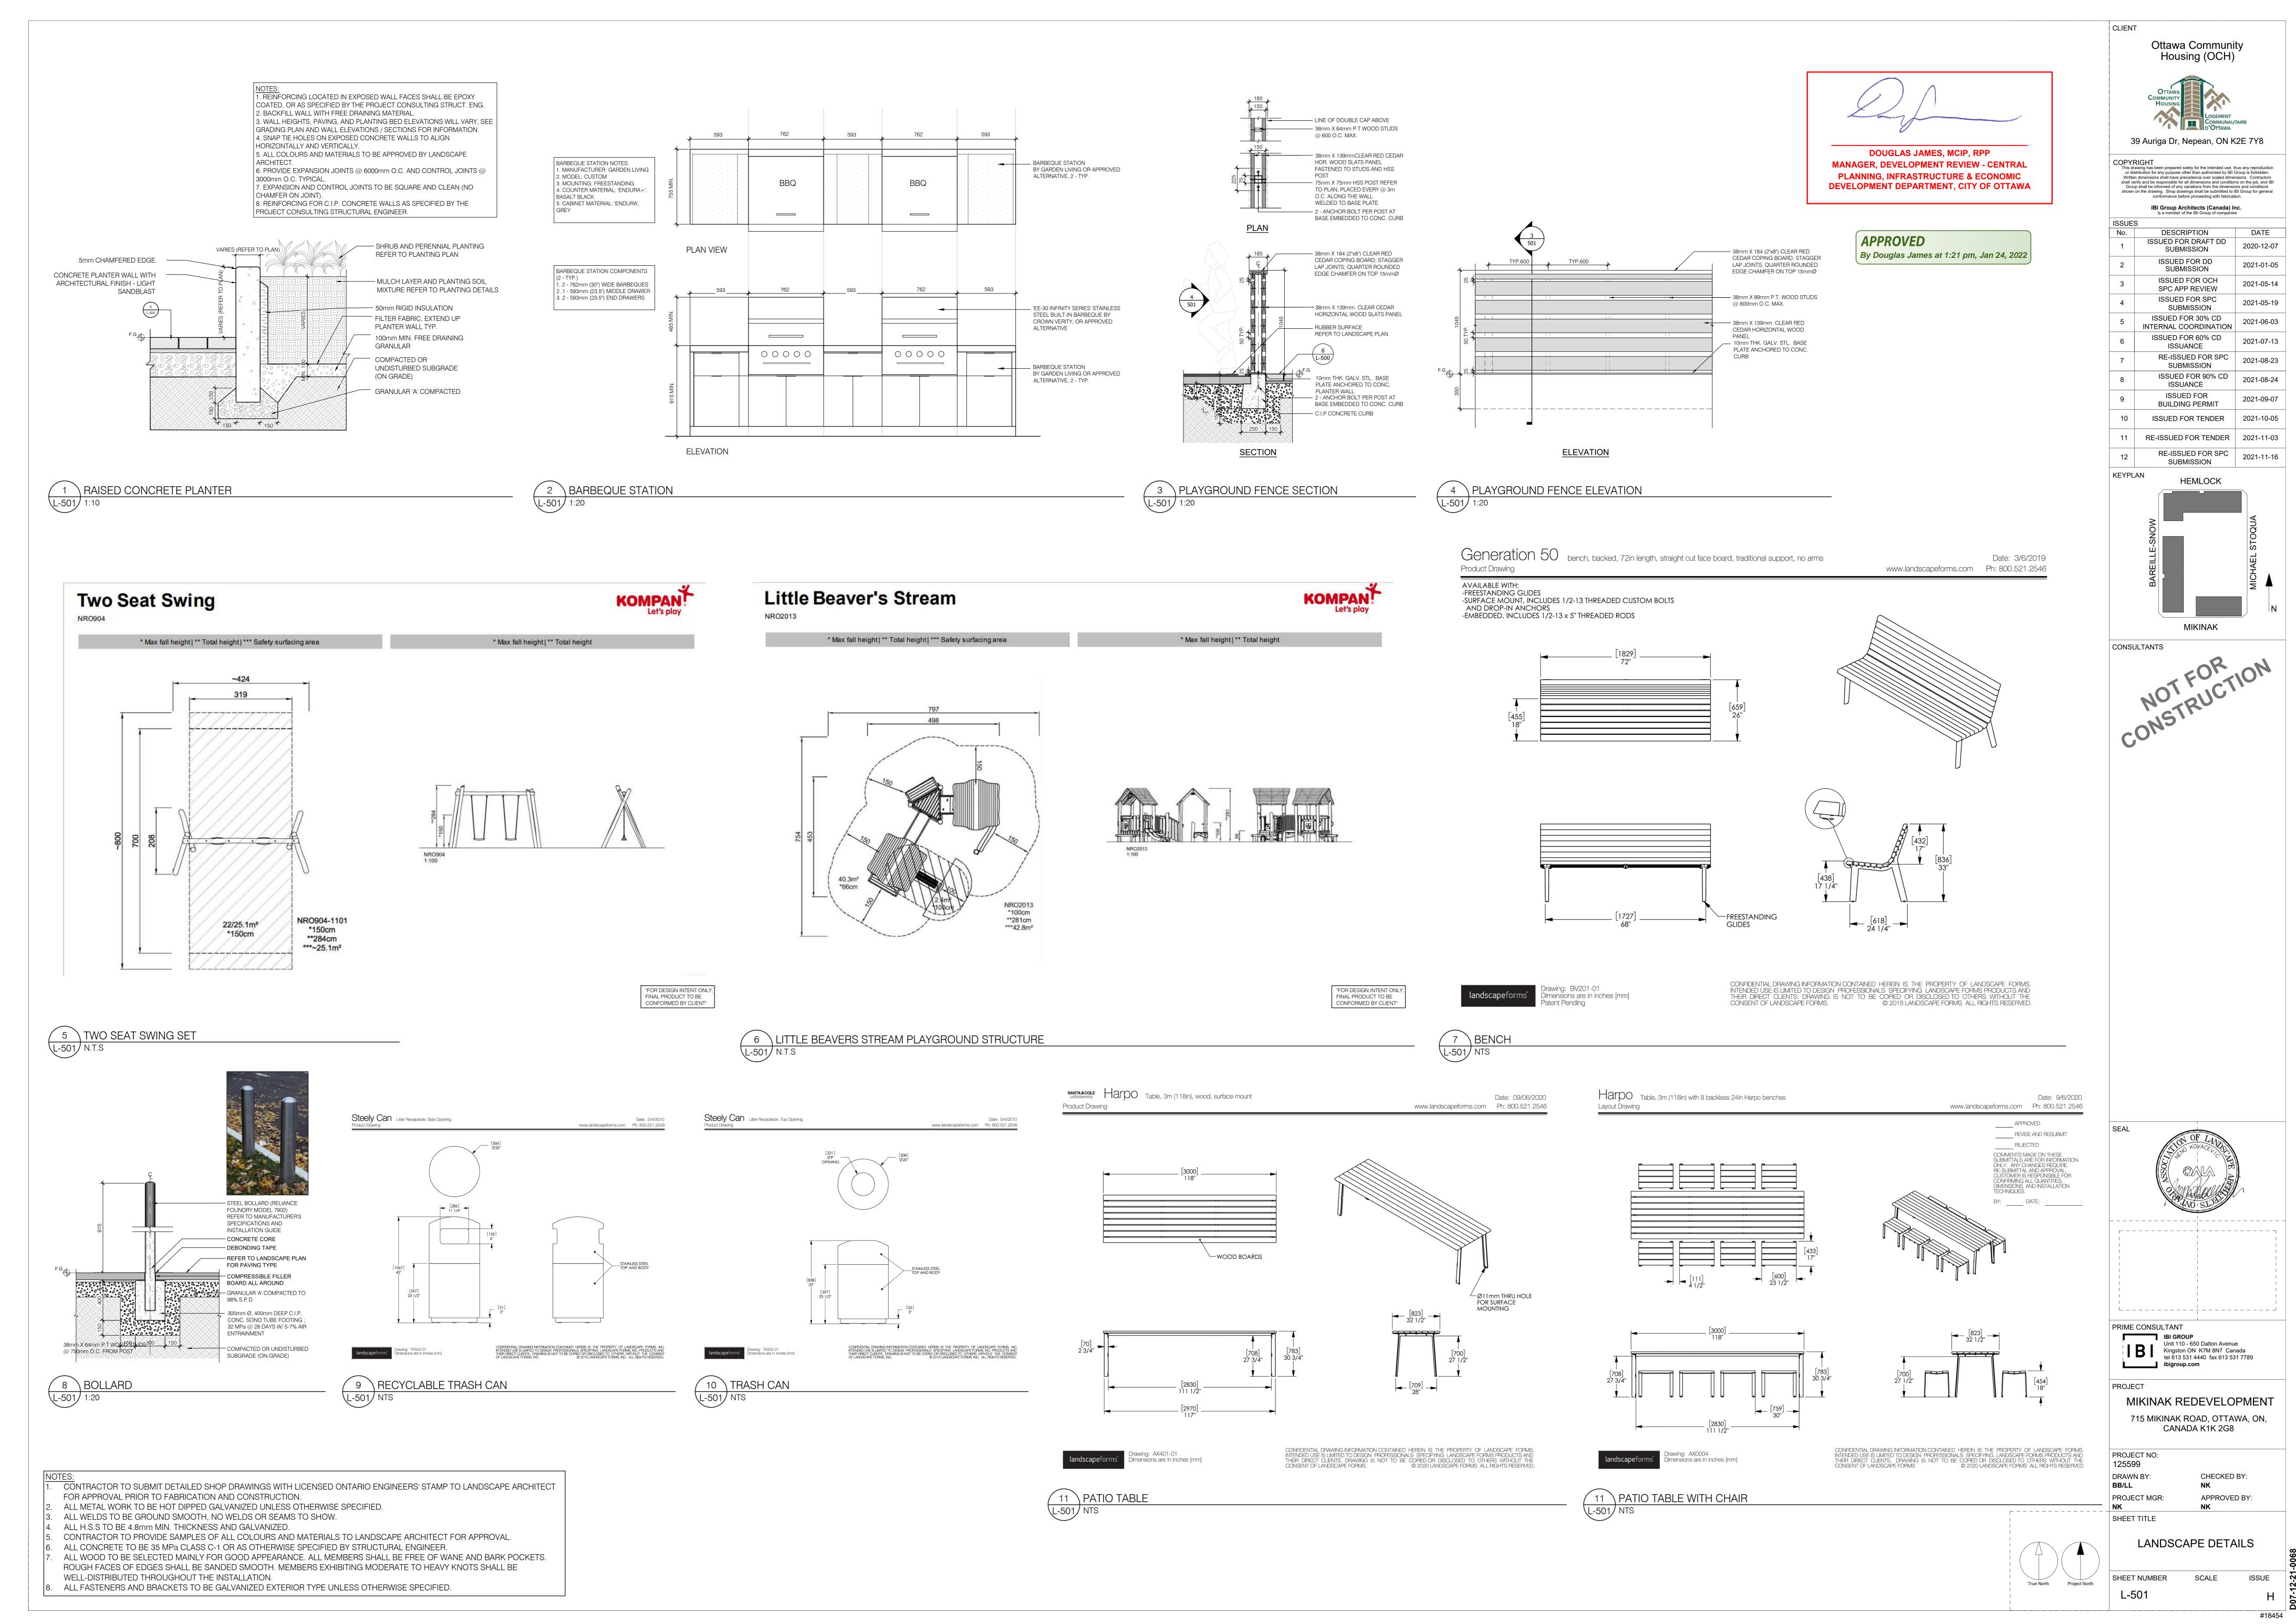

| 2021-08-24 |
| 9     | ISSUED FOR<br>BUILDING PERMIT              | 2021-09-07 |
| 10    | ISSUED FOR TENDER                          | 2021-10-05 |
| 11    | RE-ISSUED FOR TENDER                       | 2021-11-03 |
| 12    | RE-ISSUED FOR SPC<br>SUBMISSION            | 2021-11-16 |
|       |                                            |            |





Proposed Bench



Proposed Barbecue











PRIME CONSULTANT IBI GROUP
Unit 110 - 650 Dalton Avenue
Kingston ON K7M 8N7 Canada
tel 613 531 4440 fax 613 531 7789
ibigroup.com

MIKINAK REDEVELOPMENT 715 MIKINAK ROAD, OTTAWA, ON, CANADA K1K 2G8

| PROJECT NO: 125599 |
|--------------------|
| DRAWN BY:<br>BB/LL |
| PROJECT MGR:       |

CHECKED BY: APPROVED BY: \_\_\_\_\_NK SHEET TITLE



LANDSCAPE LAYOUT PLAN **DETAILS** ISSUE











1 FLEXIBLE GATHERING AREA & TRANSFORMER
L-700 1:30

DOUGLAS JAMES, MCIP, RPP MANAGER, DEVELOPMENT REVIEW - CENTRAL PLANNING, INFRASTRUCTURE & ECONOMIC DEVELOPMENT DEPARTMENT, CITY OF OTTAWA

By Douglas James at 1:21 pm, Jan 24, 2022



2 OUTDOOR DINING & CONIFEROUS PLANTING L-700 1:30



\_\_\_\_\_**NK** 

SHEET TITLE

CHECKED BY:

APPROVED BY:

LANDSCAPE SECTIONS SHEET NUMBER ISSUE

\_-----

| L-----

MIKINAK REDEVELOPMENT

715 MIKINAK ROAD, OTTAWA, ON, CANADA K1K 2G8

IBI GROUP
Unit 110 - 650 Dalton Avenue
Kingston ON K7M 8N7 Canada
tel 613 531 4440 fax 613 531 7789
ibigroup.com

PRIME CONSULTANT

PROJECT NO: 125599 DRAWN BY:

PROJECT MGR:

BB/LL

Ottawa Community Housing (OCH)

39 Auriga Dr, Nepean, ON K2E 7Y8

COPYRIGHT

This drawing has been prepared solely for the intended us