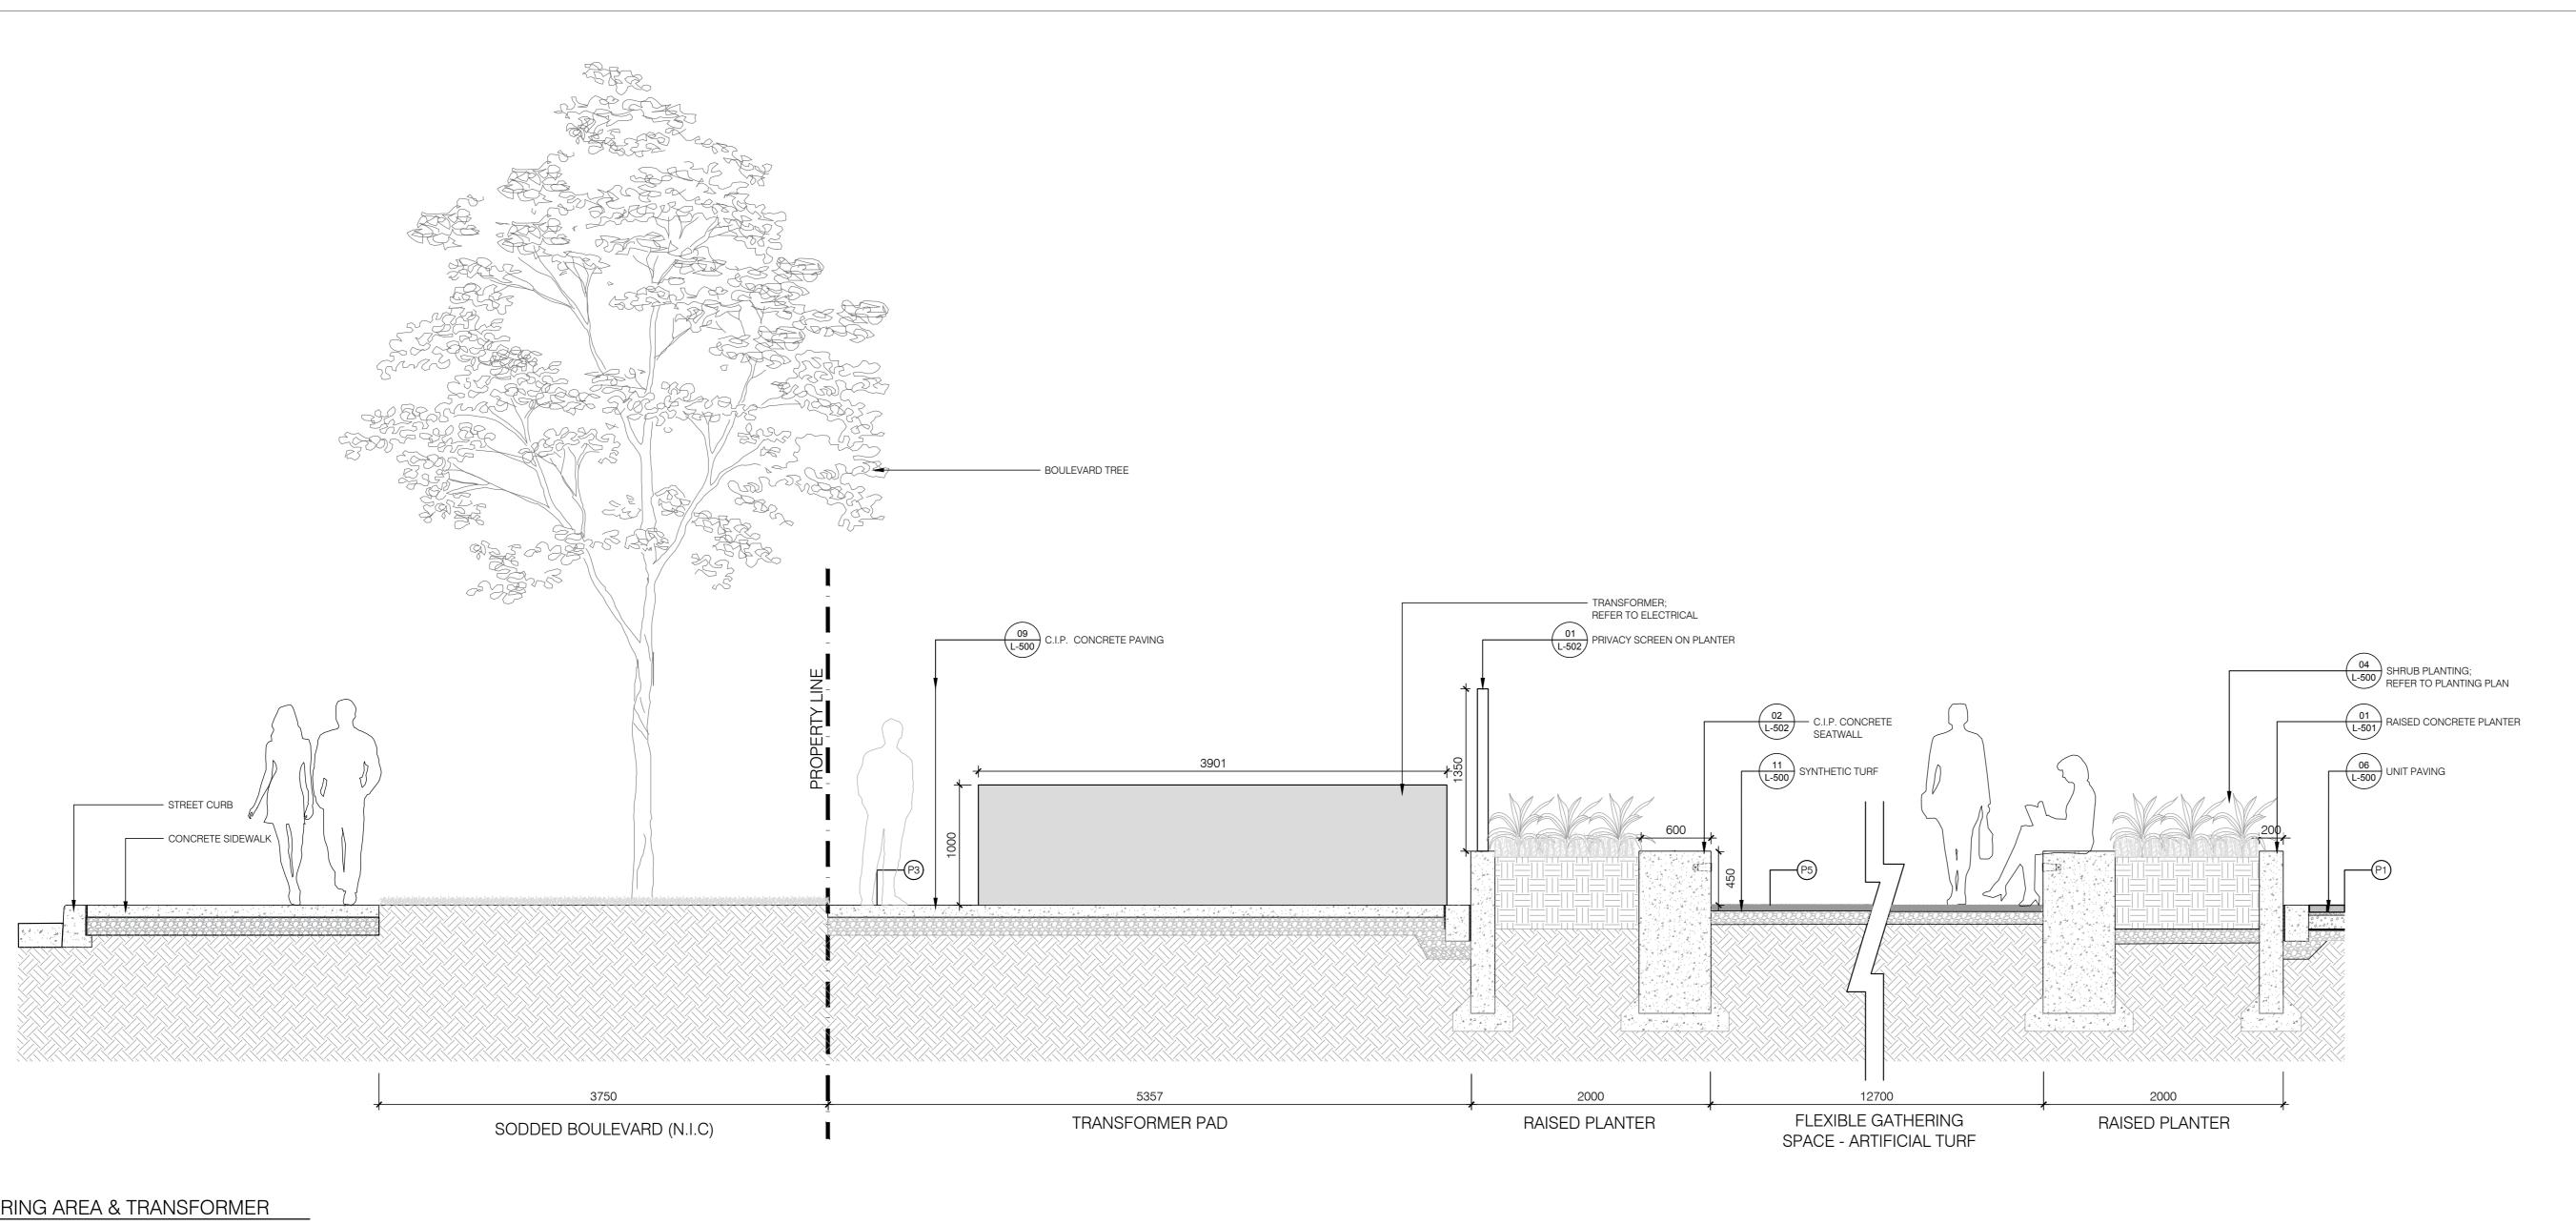

| PROJECT NO: 125599 |
|--------------------|
| DRAWN BY:<br>BB/LL |
| PROJECT MGR:       |

CHECKED BY: APPROVED BY: \_\_\_\_\_NK SHEET TITLE

LANDSCAPE LAYOUT PLAN **DETAILS** ISSUE

1 FLEXIBLE GATHERING AREA & TRANSFORMER
L-700 1:30