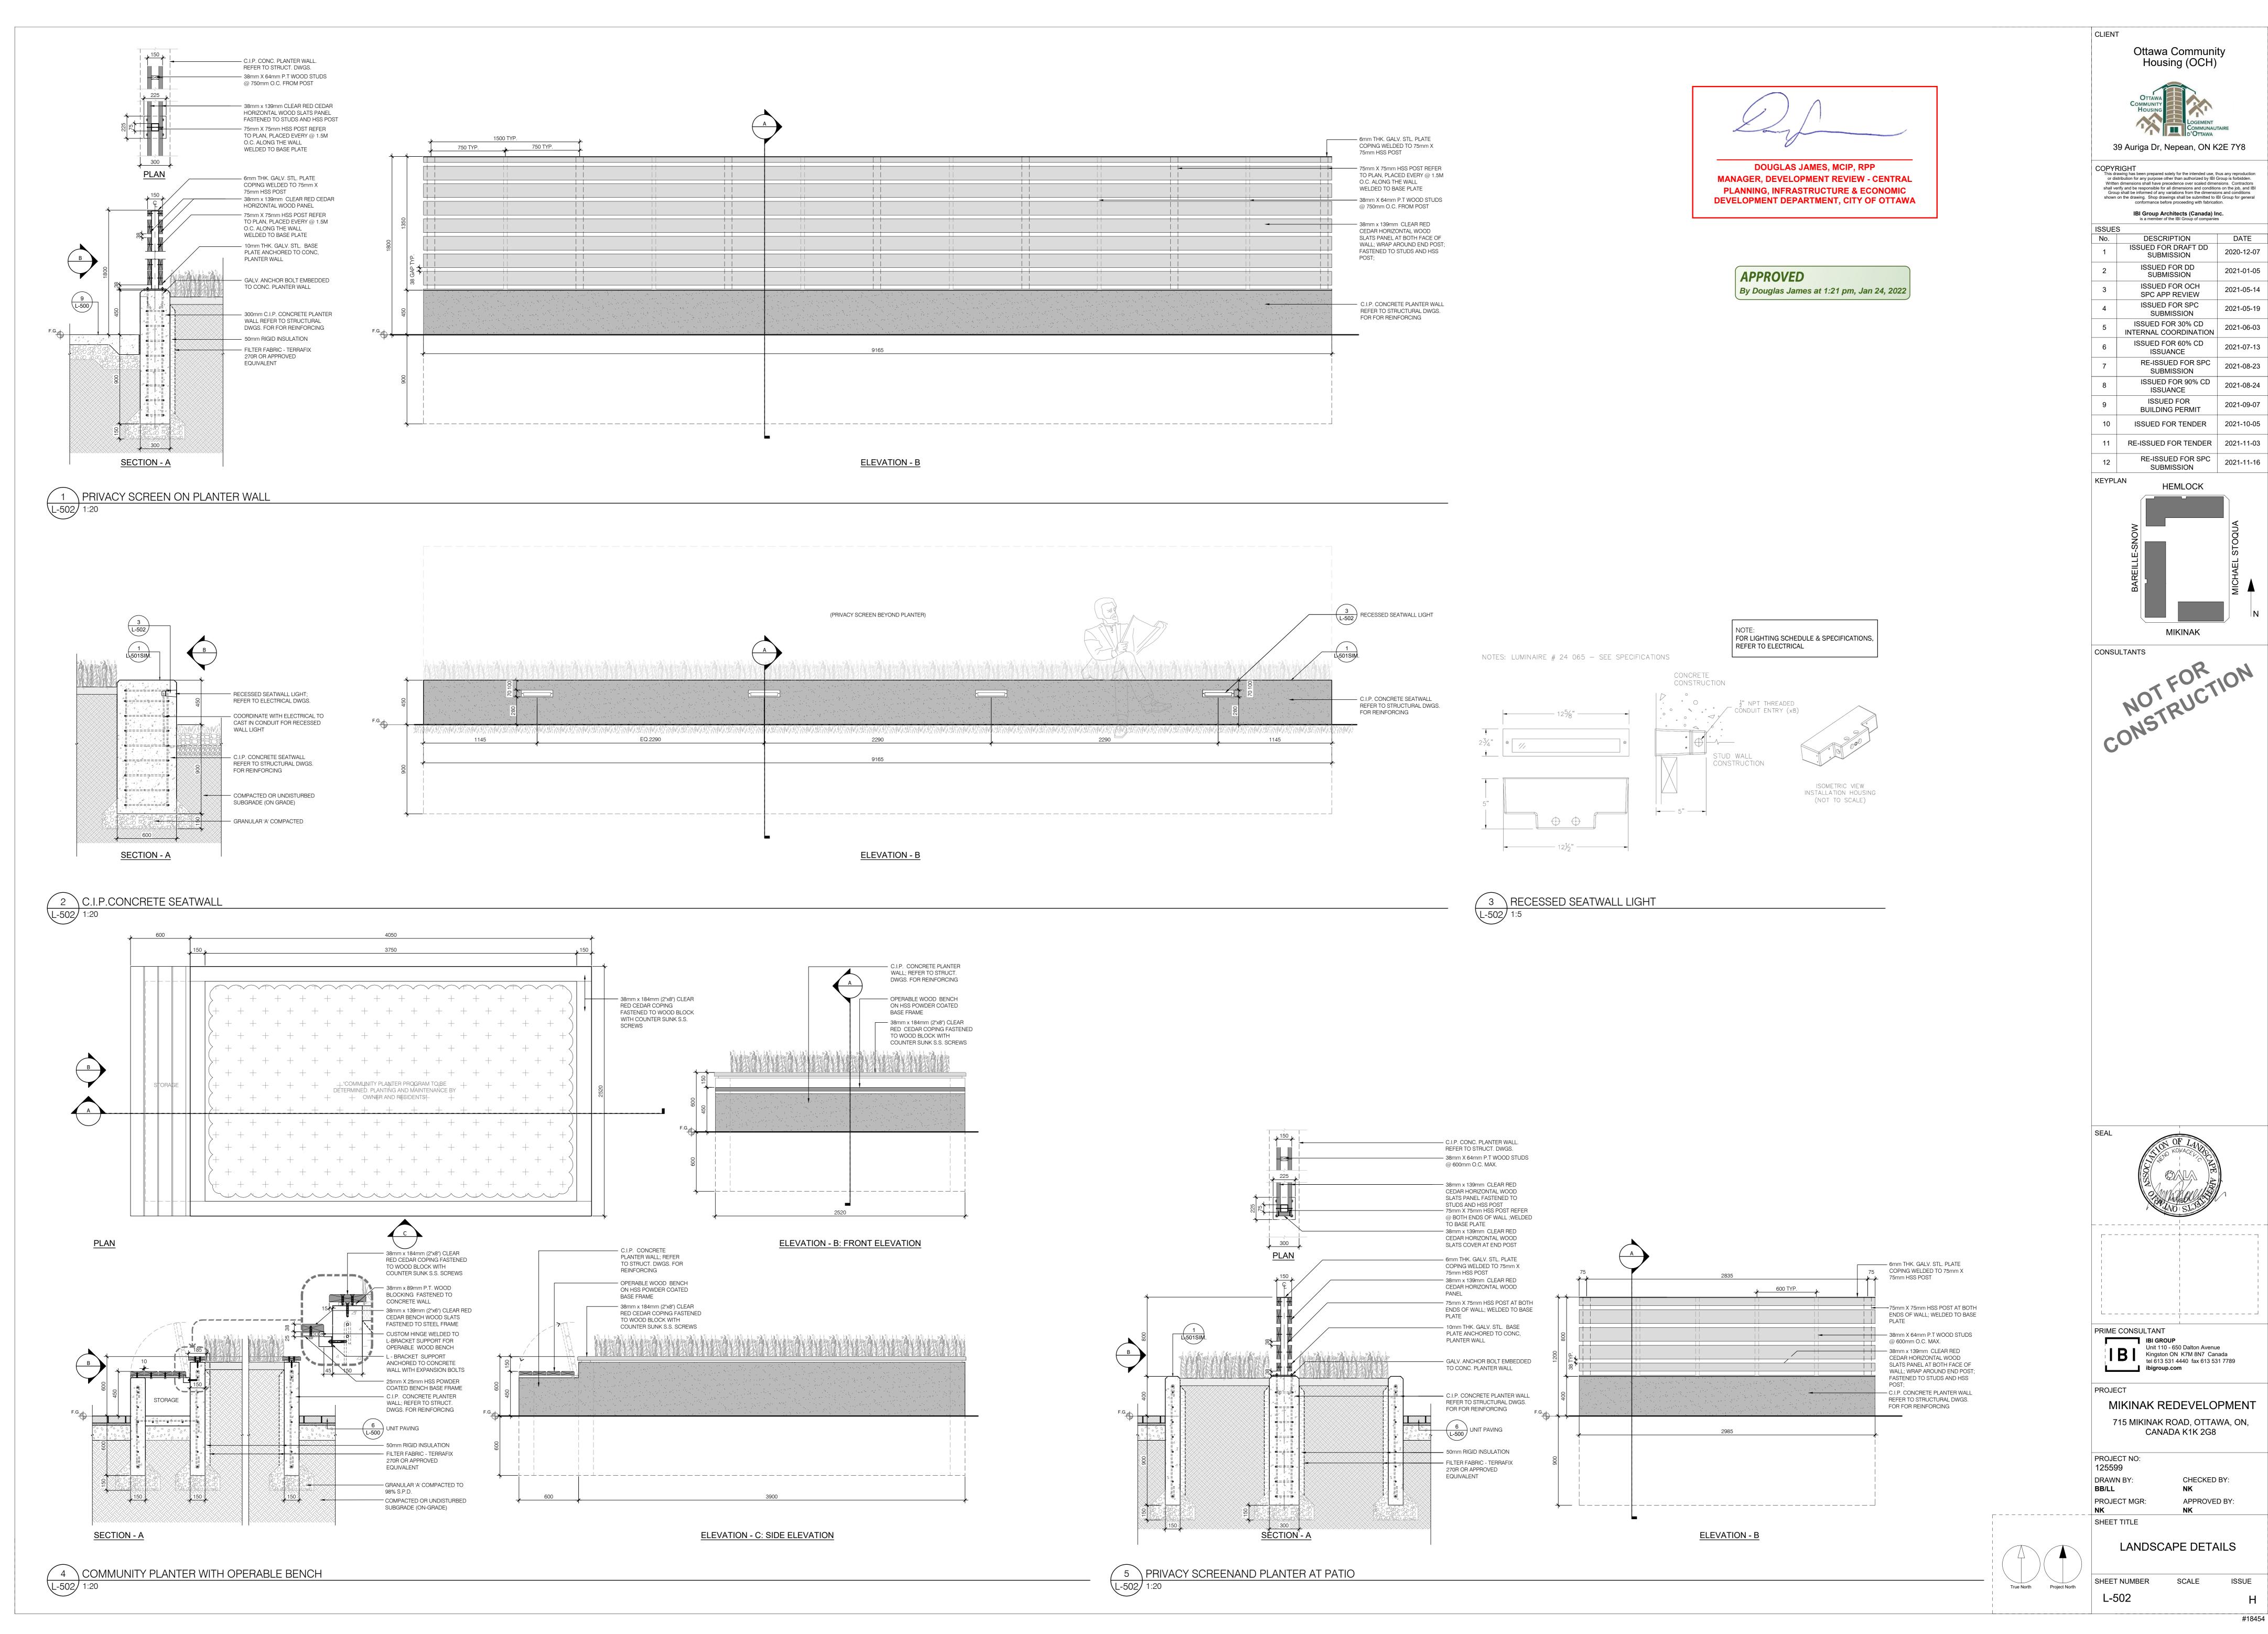

| 2021-08-24 |
| 9     | ISSUED FOR<br>BUILDING PERMIT              | 2021-09-07 |
| 10    | ISSUED FOR TENDER                          | 2021-10-05 |
| 11    | RE-ISSUED FOR TENDER                       | 2021-11-03 |
| 12    | RE-ISSUED FOR SPC<br>SUBMISSION            | 2021-11-16 |
|       |                                            |            |





Proposed Bench



Proposed Barbecue











PRIME CONSULTANT IBI GROUP
Unit 110 - 650 Dalton Avenue
Kingston ON K7M 8N7 Canada
tel 613 531 4440 fax 613 531 7789
ibigroup.com

MIKINAK REDEVELOPMENT 715 MIKINAK ROAD, OTTAWA, ON, CANADA K1K 2G8

| PROJECT NO: 125599 |
|--------------------|
| DRAWN BY:<br>BB/LL |
| PROJECT MGR:       |

CHECKED BY: APPROVED BY: \_\_\_\_\_NK SHEET TITLE



LANDSCAPE LAYOUT PLAN **DETAILS** ISSUE











1 FLEXIBLE GATHERING AREA & TRANSFORMER
L-700 1:30

DOUGLAS JAMES, MCIP, RPP MANAGER, DEVELOPMENT REVIEW - CENTRAL PLANNING, INFRASTRUCTURE & ECONOMIC DEVELOPMENT DEPARTMENT, CITY OF OTTAWA

By Douglas James at 1:21 pm, Jan 24, 2022



2 OUTDOOR DINING & CONIFEROUS PLANTING L-700 1:30



\_\_\_\_\_**NK** 

SHEET TITLE

CHECKED BY:

APPROVED BY:

LANDSCAPE SECTIONS SHEET NUMBER ISSUE

\_-----

| L-----

MIKINAK REDEVELOPMENT

715 MIKINAK ROAD, OTTAWA, ON, CANADA K1K 2G8

IBI GROUP
Unit 110 - 650 Dalton Avenue
Kingston ON K7M 8N7 Canada
tel 613 531 4440 fax 613 531 7789
ibigroup.com

PRIME CONSULTANT

PROJECT NO: 125599 DRAWN BY:

PROJECT MGR:

BB/LL

Ottawa Community Housing (OCH)

39 Auriga Dr, Nepean, ON K2E 7Y8

COPYRIGHT

This drawing has been prepared solely for the intended use,