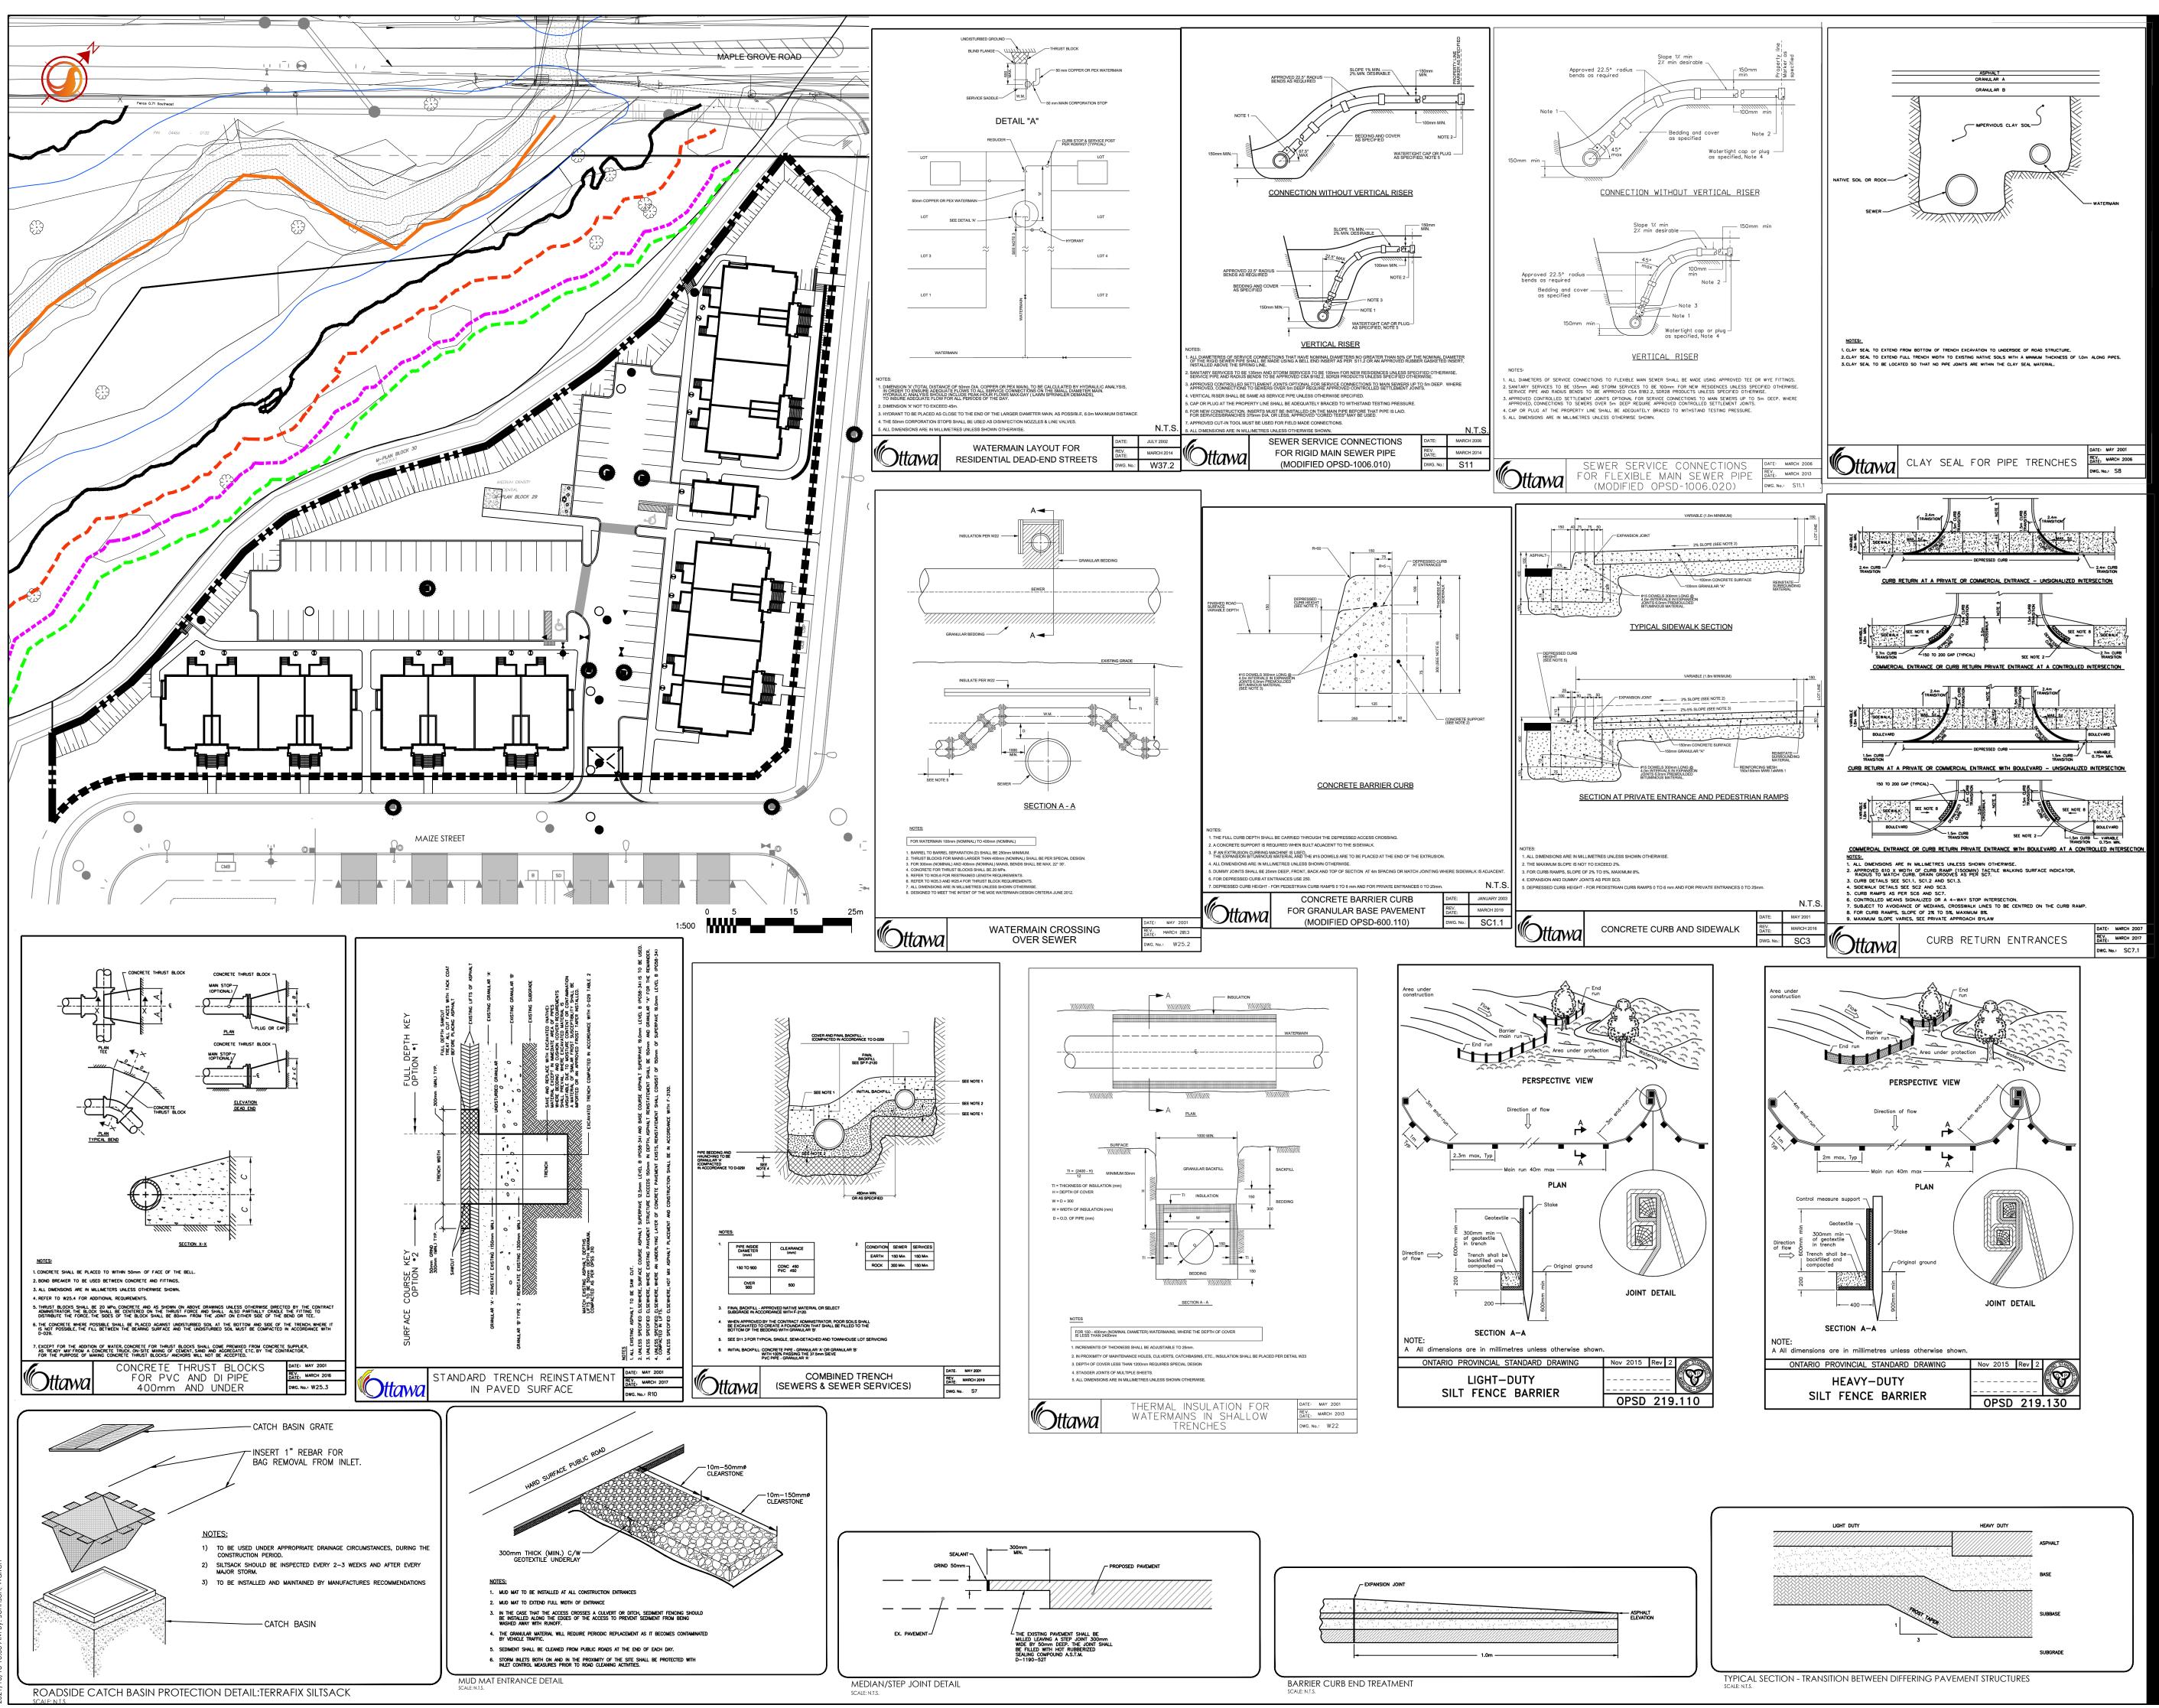

## Legend

`\/

PROPOSED LIGHT DUTY SILT FENCE AS PER OPSD 219.110 PROPOSED HEAVY DUTY SILT FENCE AS PER OPSD 219.130 PROPOSED STRAW BALE LOCATION AS PER OPSD 219.100

PROPOSED MUD MAT LOCATION

**/**\ 0

PROPOSED CATCH BASIN PROTECTION AS PER DETAIL.

Best Management Practices CONTRACTOR TO PROVIDE EROSION AND SEDIMENT CONTROLS (BEST MANAGEMENT PRACTICES) DURING CONSTRUCTION OF THIS PROJECT.

EROSION MUST BE MINIMIZED AND SEDIMENTS MUST BE REMOVED FROM CONSTRUCTION SITE RUN-OFF IN ORDER TO PROTECT DOWNSTREAM AREAS. DURING ALL CONSTRUCTION, EROSION AND SEDIMENTATION SHOULD BE CONTROLLED BY THE FOLLOWING TECHNIQUES:

- LIMIT THE EXTENT OF EXPOSED SOILS AT ANY GIVEN TIME.
- REVEGETATE EXPOSED AREAS AND SLOPES AS SOON AS POSSIBLE.
- MINIMIZE AREA TO BE CLEARED AND GRUBBED.
- PROTECT EXPOSED SLOPES WITH PLASTIC OR SYNTHETIC MULCHES.
- INSTALL FILTER CLOTH BETWEEN FRAME AND COVER ON ALL PROPOSED CATCH BASINS AND CATCH BASIN MANHOLES AND ON ALL EXISTING CATCH BASINS THAT WILL RECEIVE RUN-OFF FROM THE SITE.
- A SILT FENCE SHALL BE INSTALLED AROUND THE PERIMETER OF ALL AND ANY STOCKPILES OF MATERIAL TO BE USED OR REMOVED FROM SITE. (LOCATION TO BE DETERMINED)
- A VISUAL INSPECTION SHALL BE DONE DAILY ON SEDIMENT CONTROL MEASURES AND CLEANED OF ANY ACCUMULATED SILT AS REQUIRED. THE DEPOSITS WILL BE DISPOSED OFF SITE AS PER THE REQUIREMENTS OF THE CONTRACT.
- SEDIMENT CONTROL BARRIERS MAY ONLY BE REMOVED TEMPORARILY WITH APPROVAL OF CONTRACT ADMINISTRATOR TO ACCOMMODATE CONSTRUCTION OPERATIONS. ALL AFFECTED BARRIERS MUST BE REINSTATED AT NIGHT WHEN CONSTRUCTION IS COMPLETED. NO REMOVAL WILL OCCUR IF THERE IS A SIGNIFICANT RAINFALL EVENT ANTICIPATED (>10mm) UNLESS A NEW DEVICE HAS BEEN INSTALLED TO PROTECT THE EXISTING STORM AND SANITARY SEWER SYSTEMS.
- NO REFUELING OR CLEANING OF EQUIPMENT IS PERMITTED NEAR ANY EXISTING WATERWAY.
- CONTRACTOR SHALL REMOVE SEDIMENT CONTROL MEASURES WHEN, IN THE OPINION OF THE CONTRACT ADMINISTRATOR, THE MEASURE(S) IS NO LONGER REQUIRED. NO CONTROL MEASURES SHALL BE PERMANENTLEY REMOVED WITHOUT PRIOR WRITTEN AUTHORIZATION FROM THE CONTRACT ADMINISTRATOR
- THE CONTRACTOR SHALL PERIODICALLY, OR WHEN REQUESTED BY THE CONTRACT ADMINISTRATOR, CLEAN OUT ACCUMULATED SEDIMENTS AS REQUIRED.
- THE CONTRACTOR SHALL IMMEDIATELY REPORT TO THE ENGINEER ANY ACCIDENTAL DISCHARGES OF SEDIMENT MATERIAL INTO THE WATERCOURSE APPROPRIATE RESPONSE MEASURES, INCLUDING ANY REPAIRS TO EXISTING CONTROL MEASURES OR THE IMPLEMENTATION OF ADDITIONAL CONTROL MEASURES, SHALL BE CARRIED OUT BY THE CONTRACTOR WITHOUT DELAY.

## KANATA WEST BLOCK 29

OTTAWA, ON

| Title<br>EROSION CONTROL PLAN<br>AND DETAIL SHEET |                   |      |                          |     |  |  |  |
|---------------------------------------------------|-------------------|------|--------------------------|-----|--|--|--|
| Project No.<br>160401608                          | Scale<br>AS NOTED |      |                          |     |  |  |  |
| Drawing No.                                       | Sheet             |      | Revision                 |     |  |  |  |
| ECDS-1                                            | 4 of 7            | CITY | <b>3</b><br>PLAN NO. 184 | ``` |  |  |  |