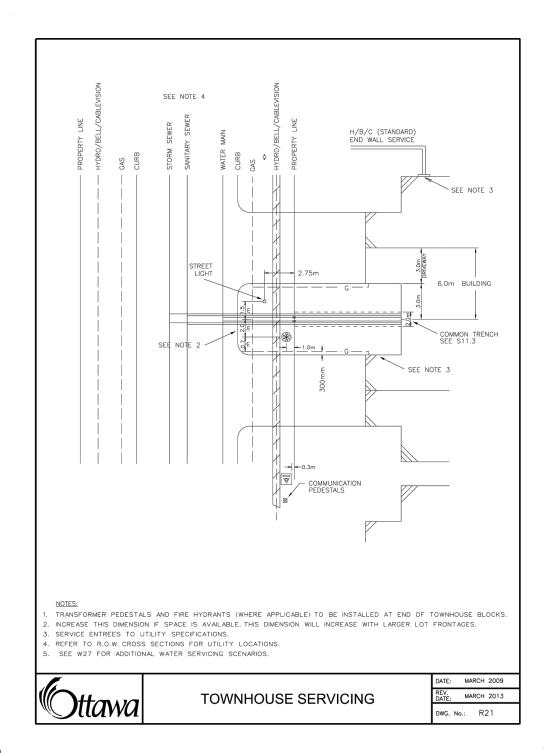

Stantec Consulting Ltd. 400 - 1331 Clyde Avenue Ottawa ON Tel. 613.722.4420 www.stantec.com

Copyright Reserved

The Contractor shall verify and be responsible for all dimensions. DO NOT scale the drawing - any errors or omissions shall be reported to Stantec without delay. The Copyrights to all designs and drawings are the property of Stantec. Reproduction or use for any purpose other than that authorized by Stantec is forbidden.

Legend

| 5 RELOCATION OF HYDRANTS |      |        | ———GR | 21.12.01 |
|--------------------------|------|--------|-------|----------|
| 4 ISSUED FOR SPA         |      | JP     | DT    | 21.11.11 |
| 3 ISSUED FOR SPA         |      | JP     | DT    | 21.09.09 |
| 2 ISSUED FOR SPA         |      | <br>JP | DT    | 21.04.30 |
| 1 ISSUED FOR SPA