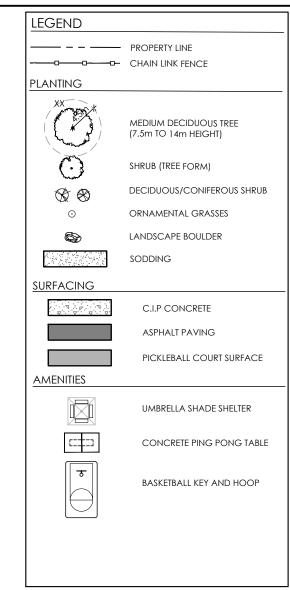

| PLA                    | NT LIST  | -AMENITY AREA                              |                          |           |      |  |  |  |  |
|------------------------|----------|--------------------------------------------|--------------------------|-----------|------|--|--|--|--|
| KEY                    | QTY.     | BOTANICAL NAME                             | COMMON NAME              | CAL/HT.   | ROOT |  |  |  |  |
|                        |          |                                            |                          | (mm)      |      |  |  |  |  |
| MEDIUM DECIDUOUS TREES |          |                                            |                          |           |      |  |  |  |  |
| 7.5m                   | TO 15m N | IATURE HEIGHT                              |                          |           |      |  |  |  |  |
| AR                     | 3        | ACER RUBRUM 'AUTUMN SPIRE'                 | AUTUMN SPIRE MAPLE       | 60        | B&B  |  |  |  |  |
| CS                     | 4        | CATALPA SPECIOSA                           | NORTHERN CATALPA         | 60        | B&B  |  |  |  |  |
| CC                     | 2        | CORYLUS COLURNA                            | TURKISH HAZEL            | 60        | B&B  |  |  |  |  |
| GB                     | 5        | GINKGO BILOBA 'AUTUMN GOLD'                | AUTUMN GOLD GINKGO       | 60        | B&B  |  |  |  |  |
|                        | 14       |                                            |                          |           |      |  |  |  |  |
| DECIDUOUS SHRUBS       |          |                                            |                          |           |      |  |  |  |  |
| Ac                     | 6        | AMELANCHIER CANADENSIS                     | SERVICEBERRY (TREE FORM) | 125cm HT. | PT.  |  |  |  |  |
| Cs                     | 38       | CORNUS SERICEA 'FARROW'                    | ARCTIC FIRE DOGWOOD      | 3 GAL.    | PT.  |  |  |  |  |
|                        | 44       |                                            |                          |           |      |  |  |  |  |
| GRAS                   | SSES     |                                            |                          |           |      |  |  |  |  |
| ca                     | 11       | CALAMAGROSTIS X ACUTIFLORA 'KARL FOERSTER' | KARL FOERSTER REED GRASS | 2 GAL.    | PT.  |  |  |  |  |
| SS                     | 29       | SCHIZACHYRIUM SCOPARIUM                    | LITTLE BLUESTEM          | 2 GAL.    | PT.  |  |  |  |  |
|                        | 40       |                                            |                          |           |      |  |  |  |  |