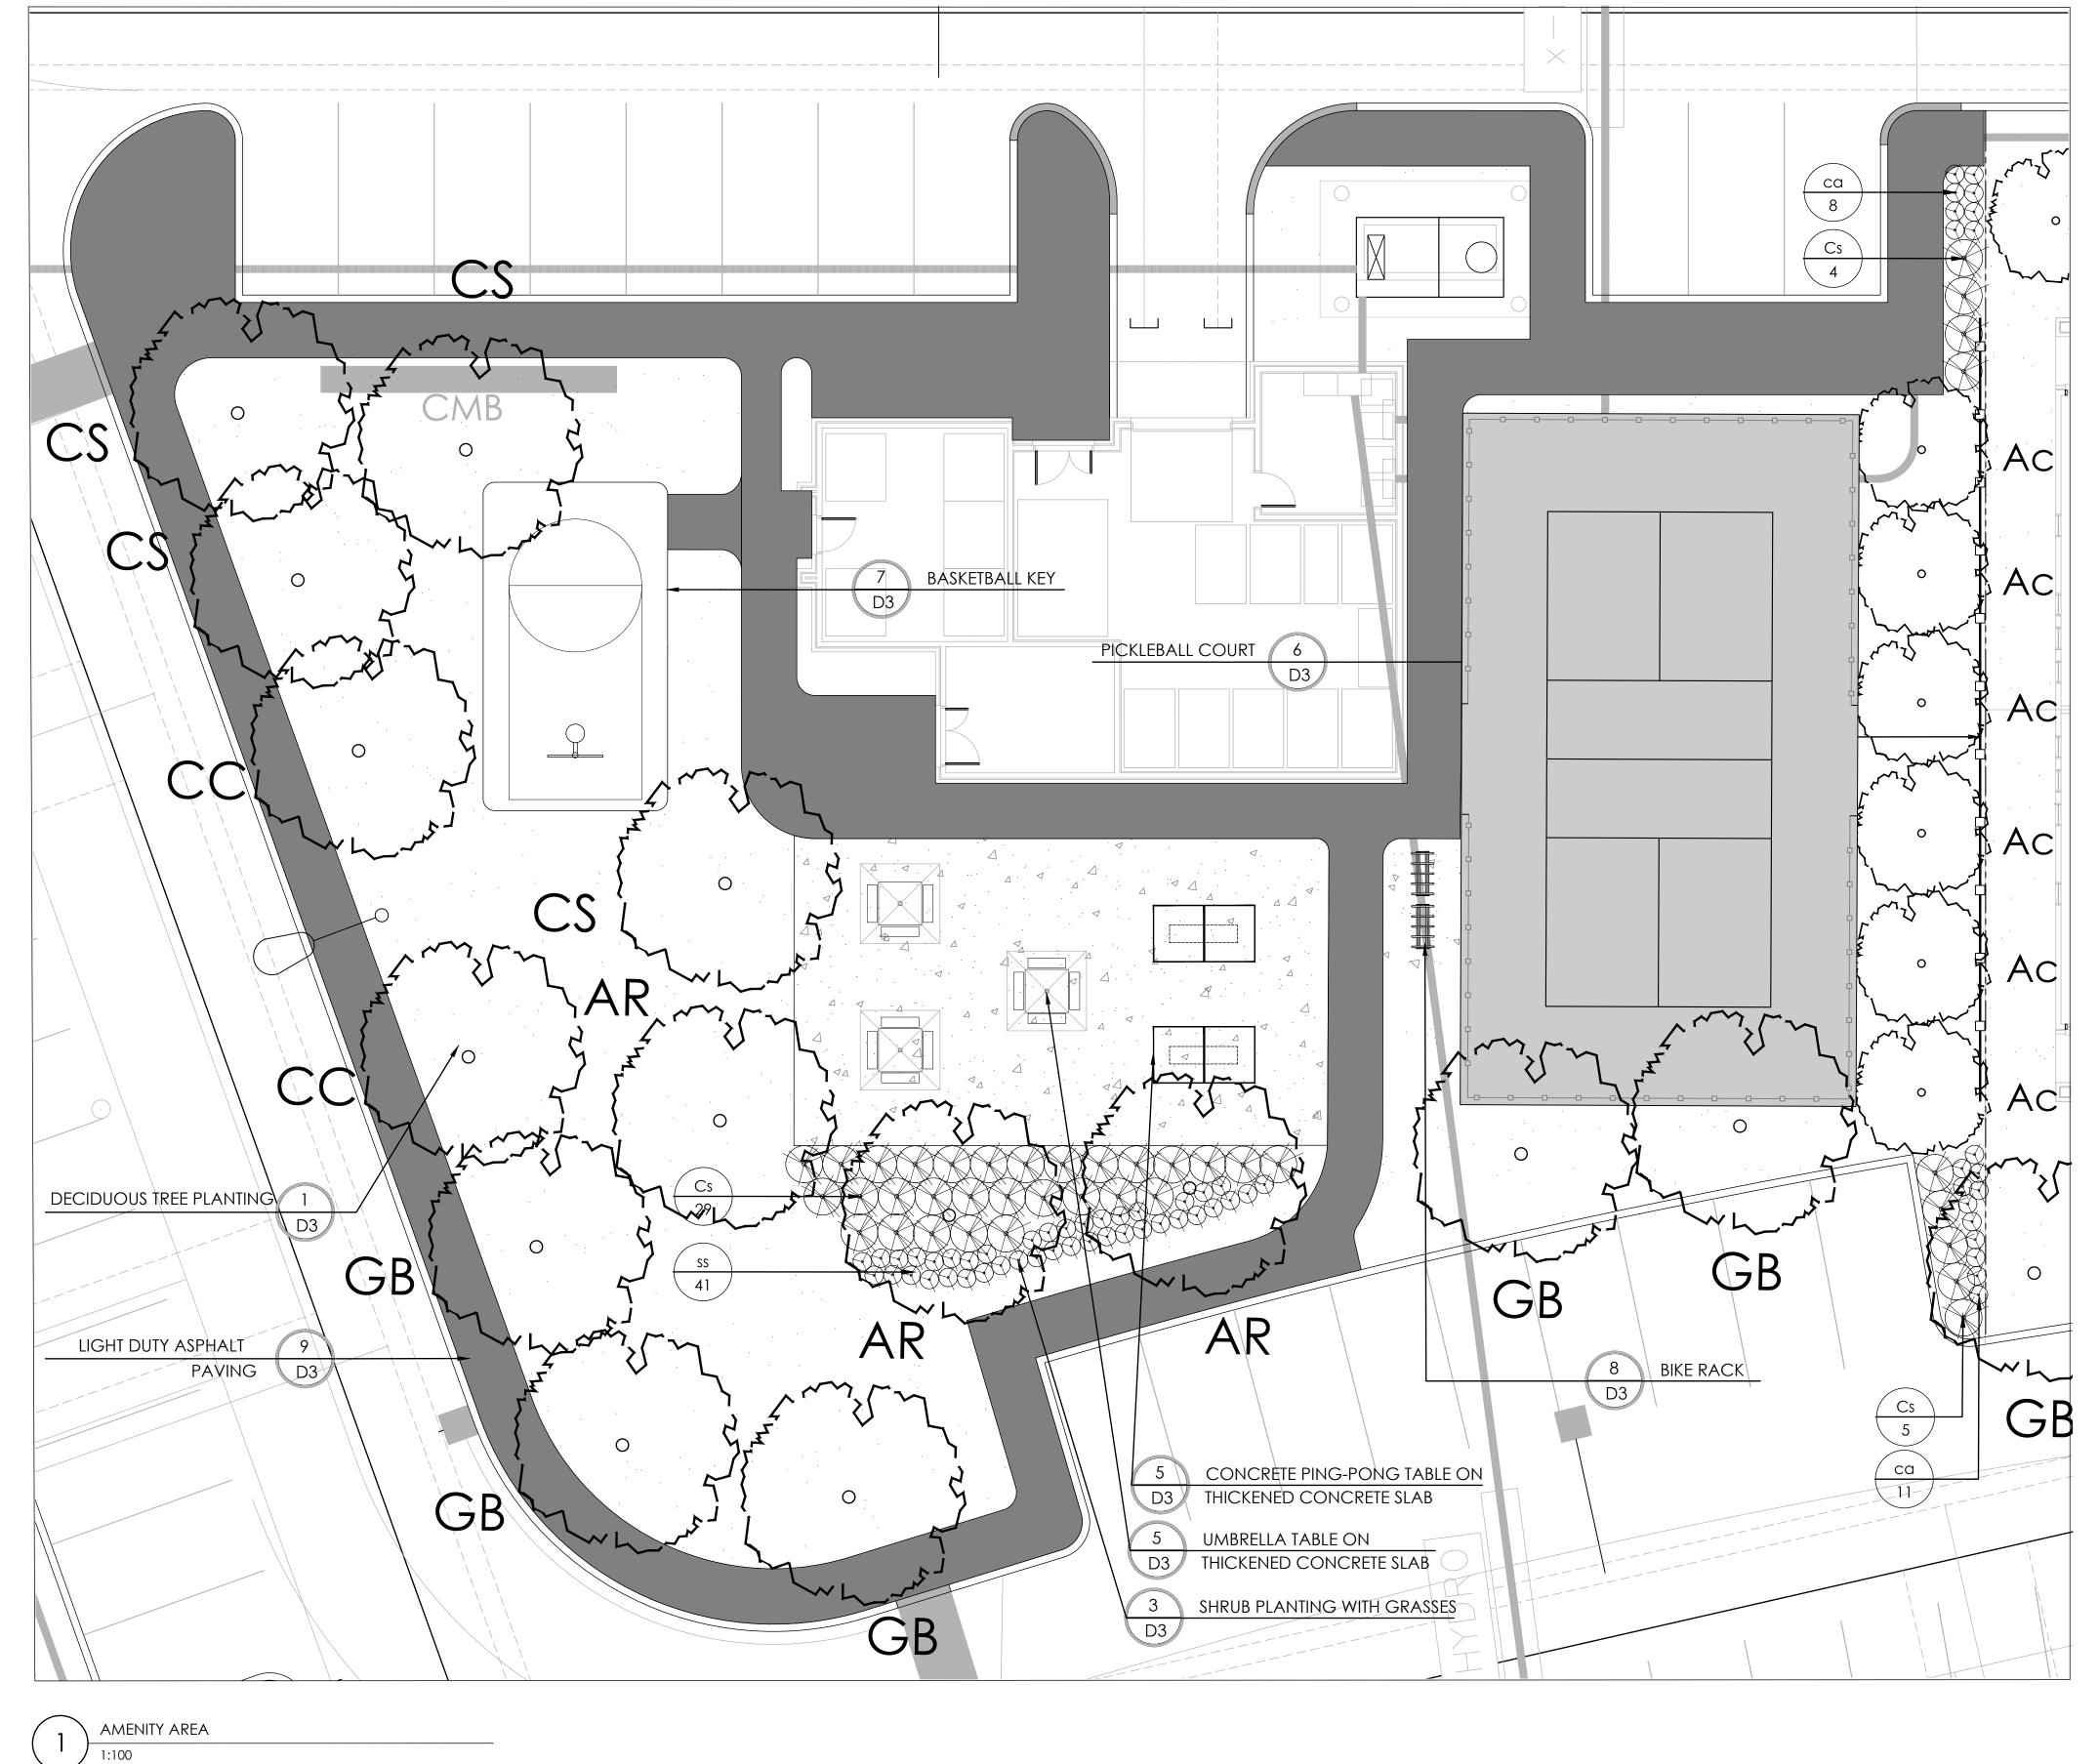

| PLA                    | NT LIST  | -AMENITY AREA                              |                          |           |      |  |  |  |  |
|------------------------|----------|--------------------------------------------|--------------------------|-----------|------|--|--|--|--|
| KEY                    | QTY.     | BOTANICAL NAME                             | COMMON NAME              | CAL/HT.   | ROOT |  |  |  |  |
|                        |          |                                            |                          | (mm)      |      |  |  |  |  |
| MEDIUM DECIDUOUS TREES |          |                                            |                          |           |      |  |  |  |  |
| 7.5m                   | TO 15m N | IATURE HEIGHT                              |                          |           |      |  |  |  |  |
| AR                     | 3        | ACER RUBRUM 'AUTUMN SPIRE'                 | AUTUMN SPIRE MAPLE       | 60        | B&B  |  |  |  |  |
| CS                     | 4        | CATALPA SPECIOSA                           | NORTHERN CATALPA         | 60        | B&B  |  |  |  |  |
| CC                     | 2        | CORYLUS COLURNA                            | TURKISH HAZEL            | 60        | B&B  |  |  |  |  |
| GB                     | 5        | GINKGO BILOBA 'AUTUMN GOLD'                | AUTUMN GOLD GINKGO       | 60        | B&B  |  |  |  |  |
|                        | 14       |                                            |                          |           |      |  |  |  |  |
| DECIDUOUS SHRUBS       |          |                                            |                          |           |      |  |  |  |  |
| Ac                     | 6        | AMELANCHIER CANADENSIS                     | SERVICEBERRY (TREE FORM) | 125cm HT. | PT.  |  |  |  |  |
| Cs                     | 38       | CORNUS SERICEA 'FARROW'                    | ARCTIC FIRE DOGWOOD      | 3 GAL.    | PT.  |  |  |  |  |
|                        | 44       |                                            |                          |           |      |  |  |  |  |
| GRAS                   | SSES     |                                            |                          |           |      |  |  |  |  |
| ca                     | 11       | CALAMAGROSTIS X ACUTIFLORA 'KARL FOERSTER' | KARL FOERSTER REED GRASS | 2 GAL.    | PT.  |  |  |  |  |
| SS                     | 29       | SCHIZACHYRIUM SCOPARIUM                    | LITTLE BLUESTEM          | 2 GAL.    | PT.  |  |  |  |  |
|                        | 40       |                                            |                          |           |      |  |  |  |  |