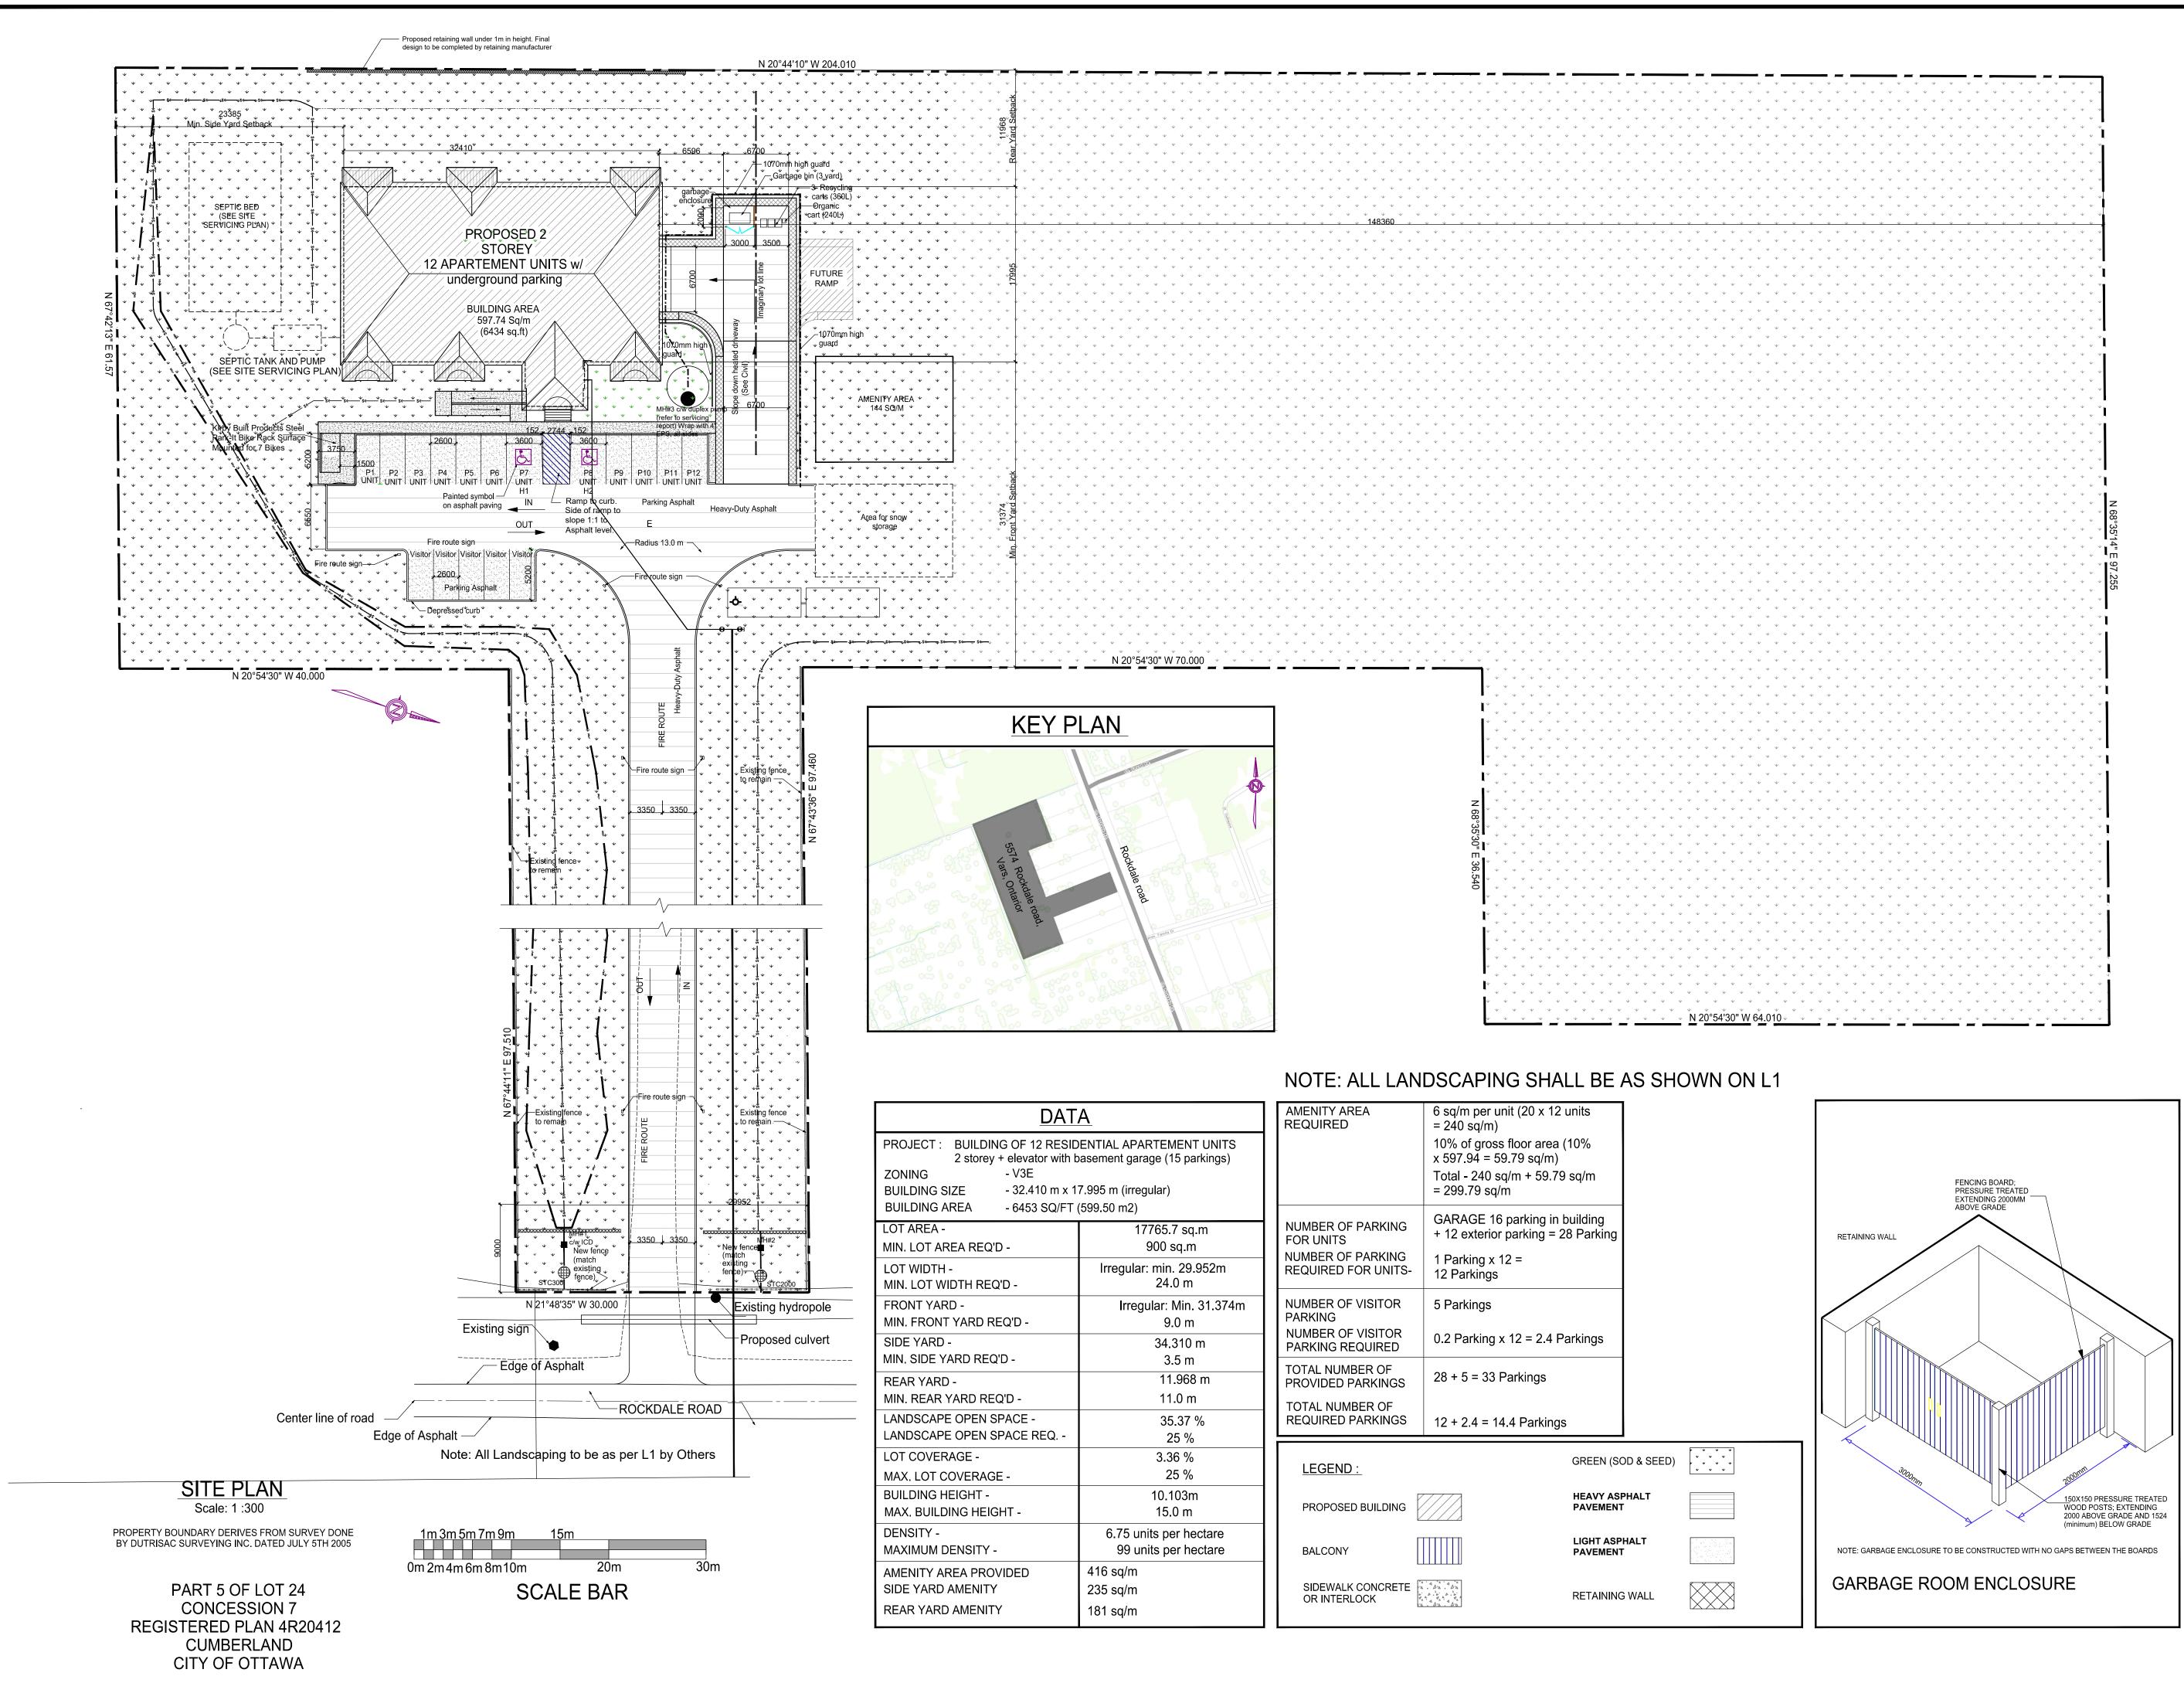

| DATA                                                                                                                                                                                                         |                         |  |  |  |
|--------------------------------------------------------------------------------------------------------------------------------------------------------------------------------------------------------------|-------------------------|--|--|--|
| PROJECT :BUILDING OF 12 RESIDENTIAL APARTEMENT UNITS<br>2 storey + elevator with basement garage (15 parkings)ZONING- V3EBUILDING SIZE- 32.410 m x 17.995 m (irregular)BUILDING AREA- 6453 SQ/FT (599.50 m2) |                         |  |  |  |
| LOT AREA -                                                                                                                                                                                                   | 17765.7 sq.m            |  |  |  |
| MIN. LOT AREA REQ'D -                                                                                                                                                                                        | 900 sq.m                |  |  |  |
| LOT WIDTH -                                                                                                                                                                                                  | Irregular: min. 29.952m |  |  |  |
| MIN. LOT WIDTH REQ'D -                                                                                                                                                                                       | 24.0 m                  |  |  |  |
| FRONT YARD -                                                                                                                                                                                                 | Irregular: Min. 31.374m |  |  |  |
| MIN. FRONT YARD REQ'D -                                                                                                                                                                                      | 9.0 m                   |  |  |  |
| SIDE YARD -                                                                                                                                                                                                  | 34.310 m                |  |  |  |
| MIN. SIDE YARD REQ'D -                                                                                                                                                                                       | 3.5 m                   |  |  |  |
| REAR YARD -                                                                                                                                                                                                  | 11.968 m                |  |  |  |
| MIN. REAR YARD REQ'D -                                                                                                                                                                                       | 11.0 m                  |  |  |  |
| LANDSCAPE OPEN SPACE -                                                                                                                                                                                       | 35.37 %                 |  |  |  |
| LANDSCAPE OPEN SPACE REQ                                                                                                                                                                                     | 25 %                    |  |  |  |
| LOT COVERAGE -                                                                                                                                                                                               | 3.36 %                  |  |  |  |
| MAX. LOT COVERAGE -                                                                                                                                                                                          | 25 %                    |  |  |  |
| BUILDING HEIGHT -                                                                                                                                                                                            | 10.103m                 |  |  |  |
| MAX. BUILDING HEIGHT -                                                                                                                                                                                       | 15.0 m                  |  |  |  |
| DENSITY -                                                                                                                                                                                                    | 6.75 units per hectare  |  |  |  |
| MAXIMUM DENSITY -                                                                                                                                                                                            | 99 units per hectare    |  |  |  |
| AMENITY AREA PROVIDED                                                                                                                                                                                        | 416 sq/m                |  |  |  |
| SIDE YARD AMENITY                                                                                                                                                                                            | 235 sq/m                |  |  |  |
| REAR YARD AMENITY                                                                                                                                                                                            | 181 sq/m                |  |  |  |

| AMENITY AREA<br>REQUIRED                                                   | 6 sq/m per unit (20 x 12 units<br>= 240 sq/m)<br>10% of gross floor area (10%<br>x 597.94 = 59.79 sq/m)<br>Total - 240 sq/m + 59.79 sq/m<br>= 299.79 sq/m |            |                                      |
|----------------------------------------------------------------------------|-----------------------------------------------------------------------------------------------------------------------------------------------------------|------------|--------------------------------------|
| NUMBER OF PARKING<br>FOR UNITS<br>NUMBER OF PARKING<br>REQUIRED FOR UNITS- | GARAGE 16 parking in building<br>+ 12 exterior parking = 28 Parking<br>1 Parking x 12 =<br>12 Parkings                                                    |            |                                      |
| NUMBER OF VISITOR<br>PARKING<br>NUMBER OF VISITOR<br>PARKING REQUIRED      | 5 Parkings<br>0.2 Parking x 12 = 2.4 Parkings                                                                                                             |            |                                      |
| TOTAL NUMBER OF<br>PROVIDED PARKINGS                                       | 28 + 5 = 33 Parkings                                                                                                                                      |            |                                      |
| TOTAL NUMBER OF<br>REQUIRED PARKINGS                                       | 12 + 2.4 = 14.4 Parkings                                                                                                                                  |            |                                      |
| LEGEND :                                                                   | GREEN (SC                                                                                                                                                 | DD & SEED) | * * * *<br>* * *<br>* * * *<br>* * * |
| PROPOSED BUILDING                                                          | HEAVY ASI<br>PAVEMENT                                                                                                                                     |            |                                      |
| BALCONY                                                                    | LIGHT ASP<br>PAVEMENT                                                                                                                                     |            |                                      |
| SIDEWALK CONCRETE<br>OR INTERLOCK                                          |                                                                                                                                                           | WALL       |                                      |