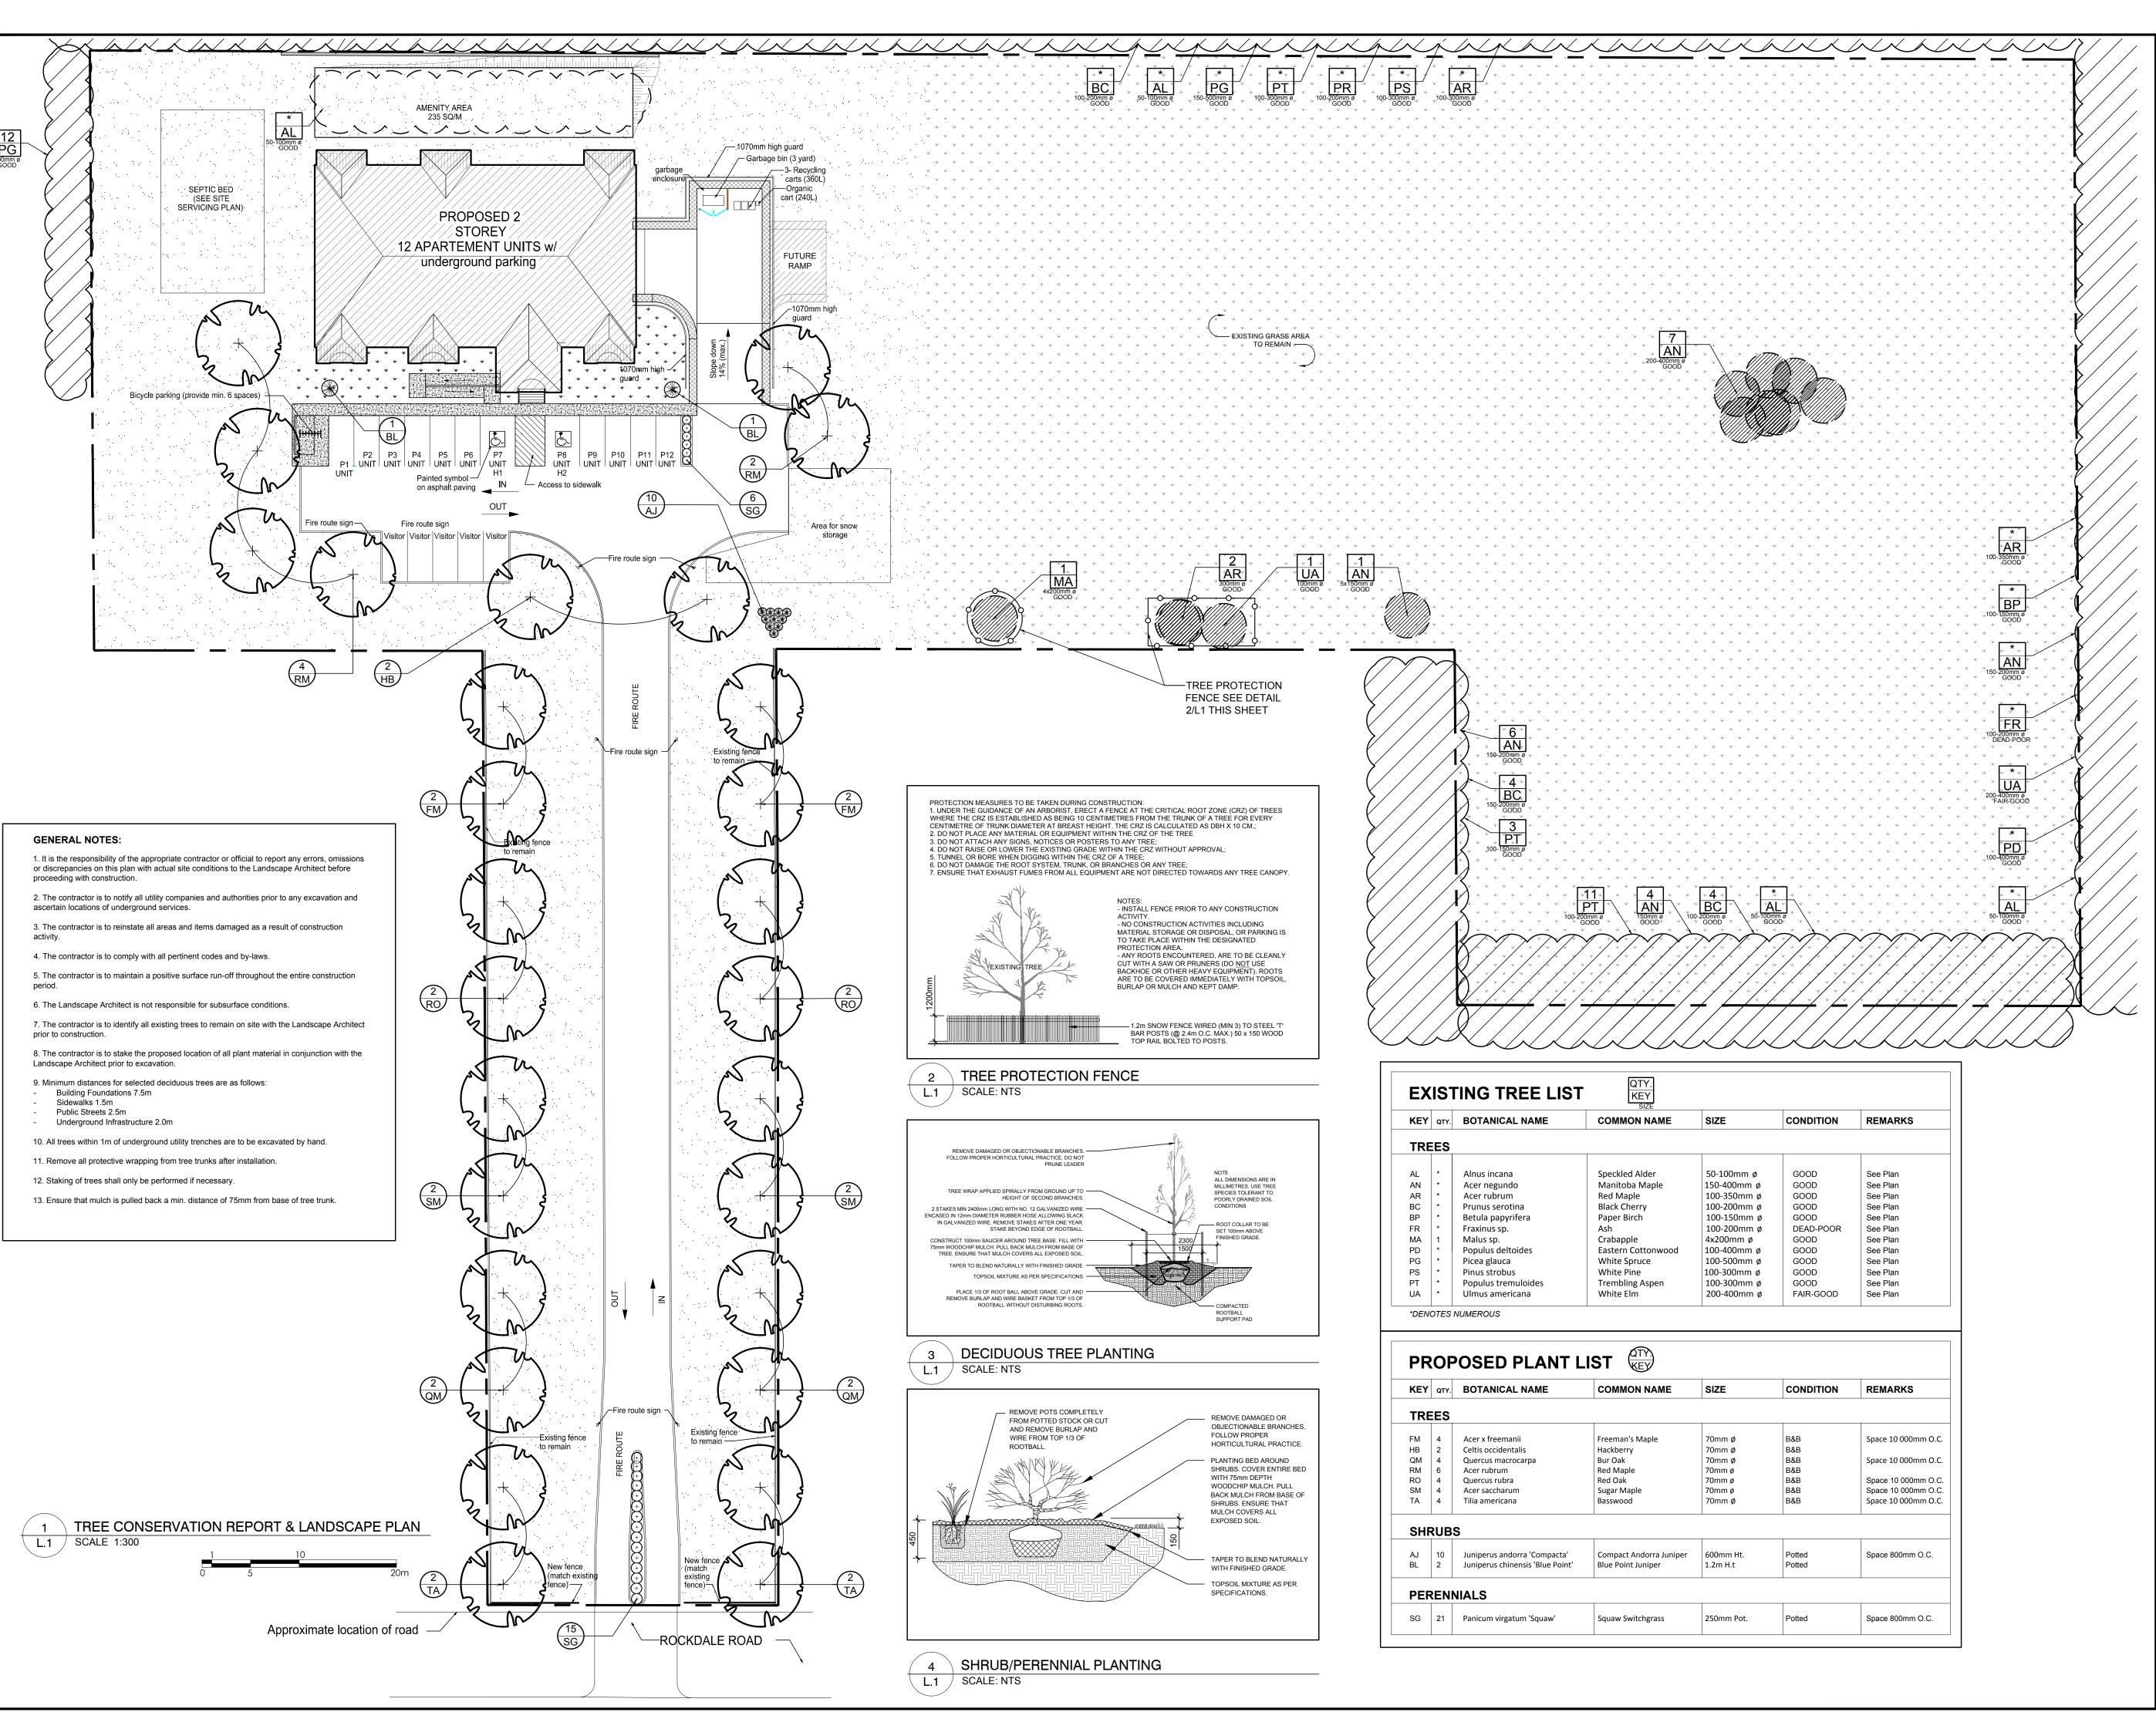

CONSULTANTS

931 NOTRE DAME K0A 1W0 EMBRUN, ONTARIO Tel : (613) 693-0700

EXISTING TREE TO REMAIN

GROUP OF EXISTING TREES TO

GROUP OF EXISTING TREES TO BE

EXISTING GRASS TO REMAIN

PROPOSED DECIDUOUS TREE

REMOVED

PROPOSED SHRUB/PERENNIAL

PROPOSED SEED

PROPOSED SOD

Date DR Ch JAMES B. LENNOX & ASSOCIATES INC. **ARCHITECTS** LANDSCAPE 3332 CARLING AVE. OTTAWA, ONTARIO K2H 5A8 Tel. (613) 722-5168 Fax. 1(866) 343-3942

05/12/2017 ML

PROJECT

12 UNIT APARTMENT BUILDING

REVISED PER CITY'S COMMENTS

5574 ROCKDALE ROAD VARS, ONTARIO

TREE CONSERVATION REPORT &

LANDSCAPE PLAN

SCALE AS SHOWN TART DATE XXXXX ROJECT NO.

PROJECT NORTH

LOT SIZE ARCH-D

XX-XXX

DRAWING NO.