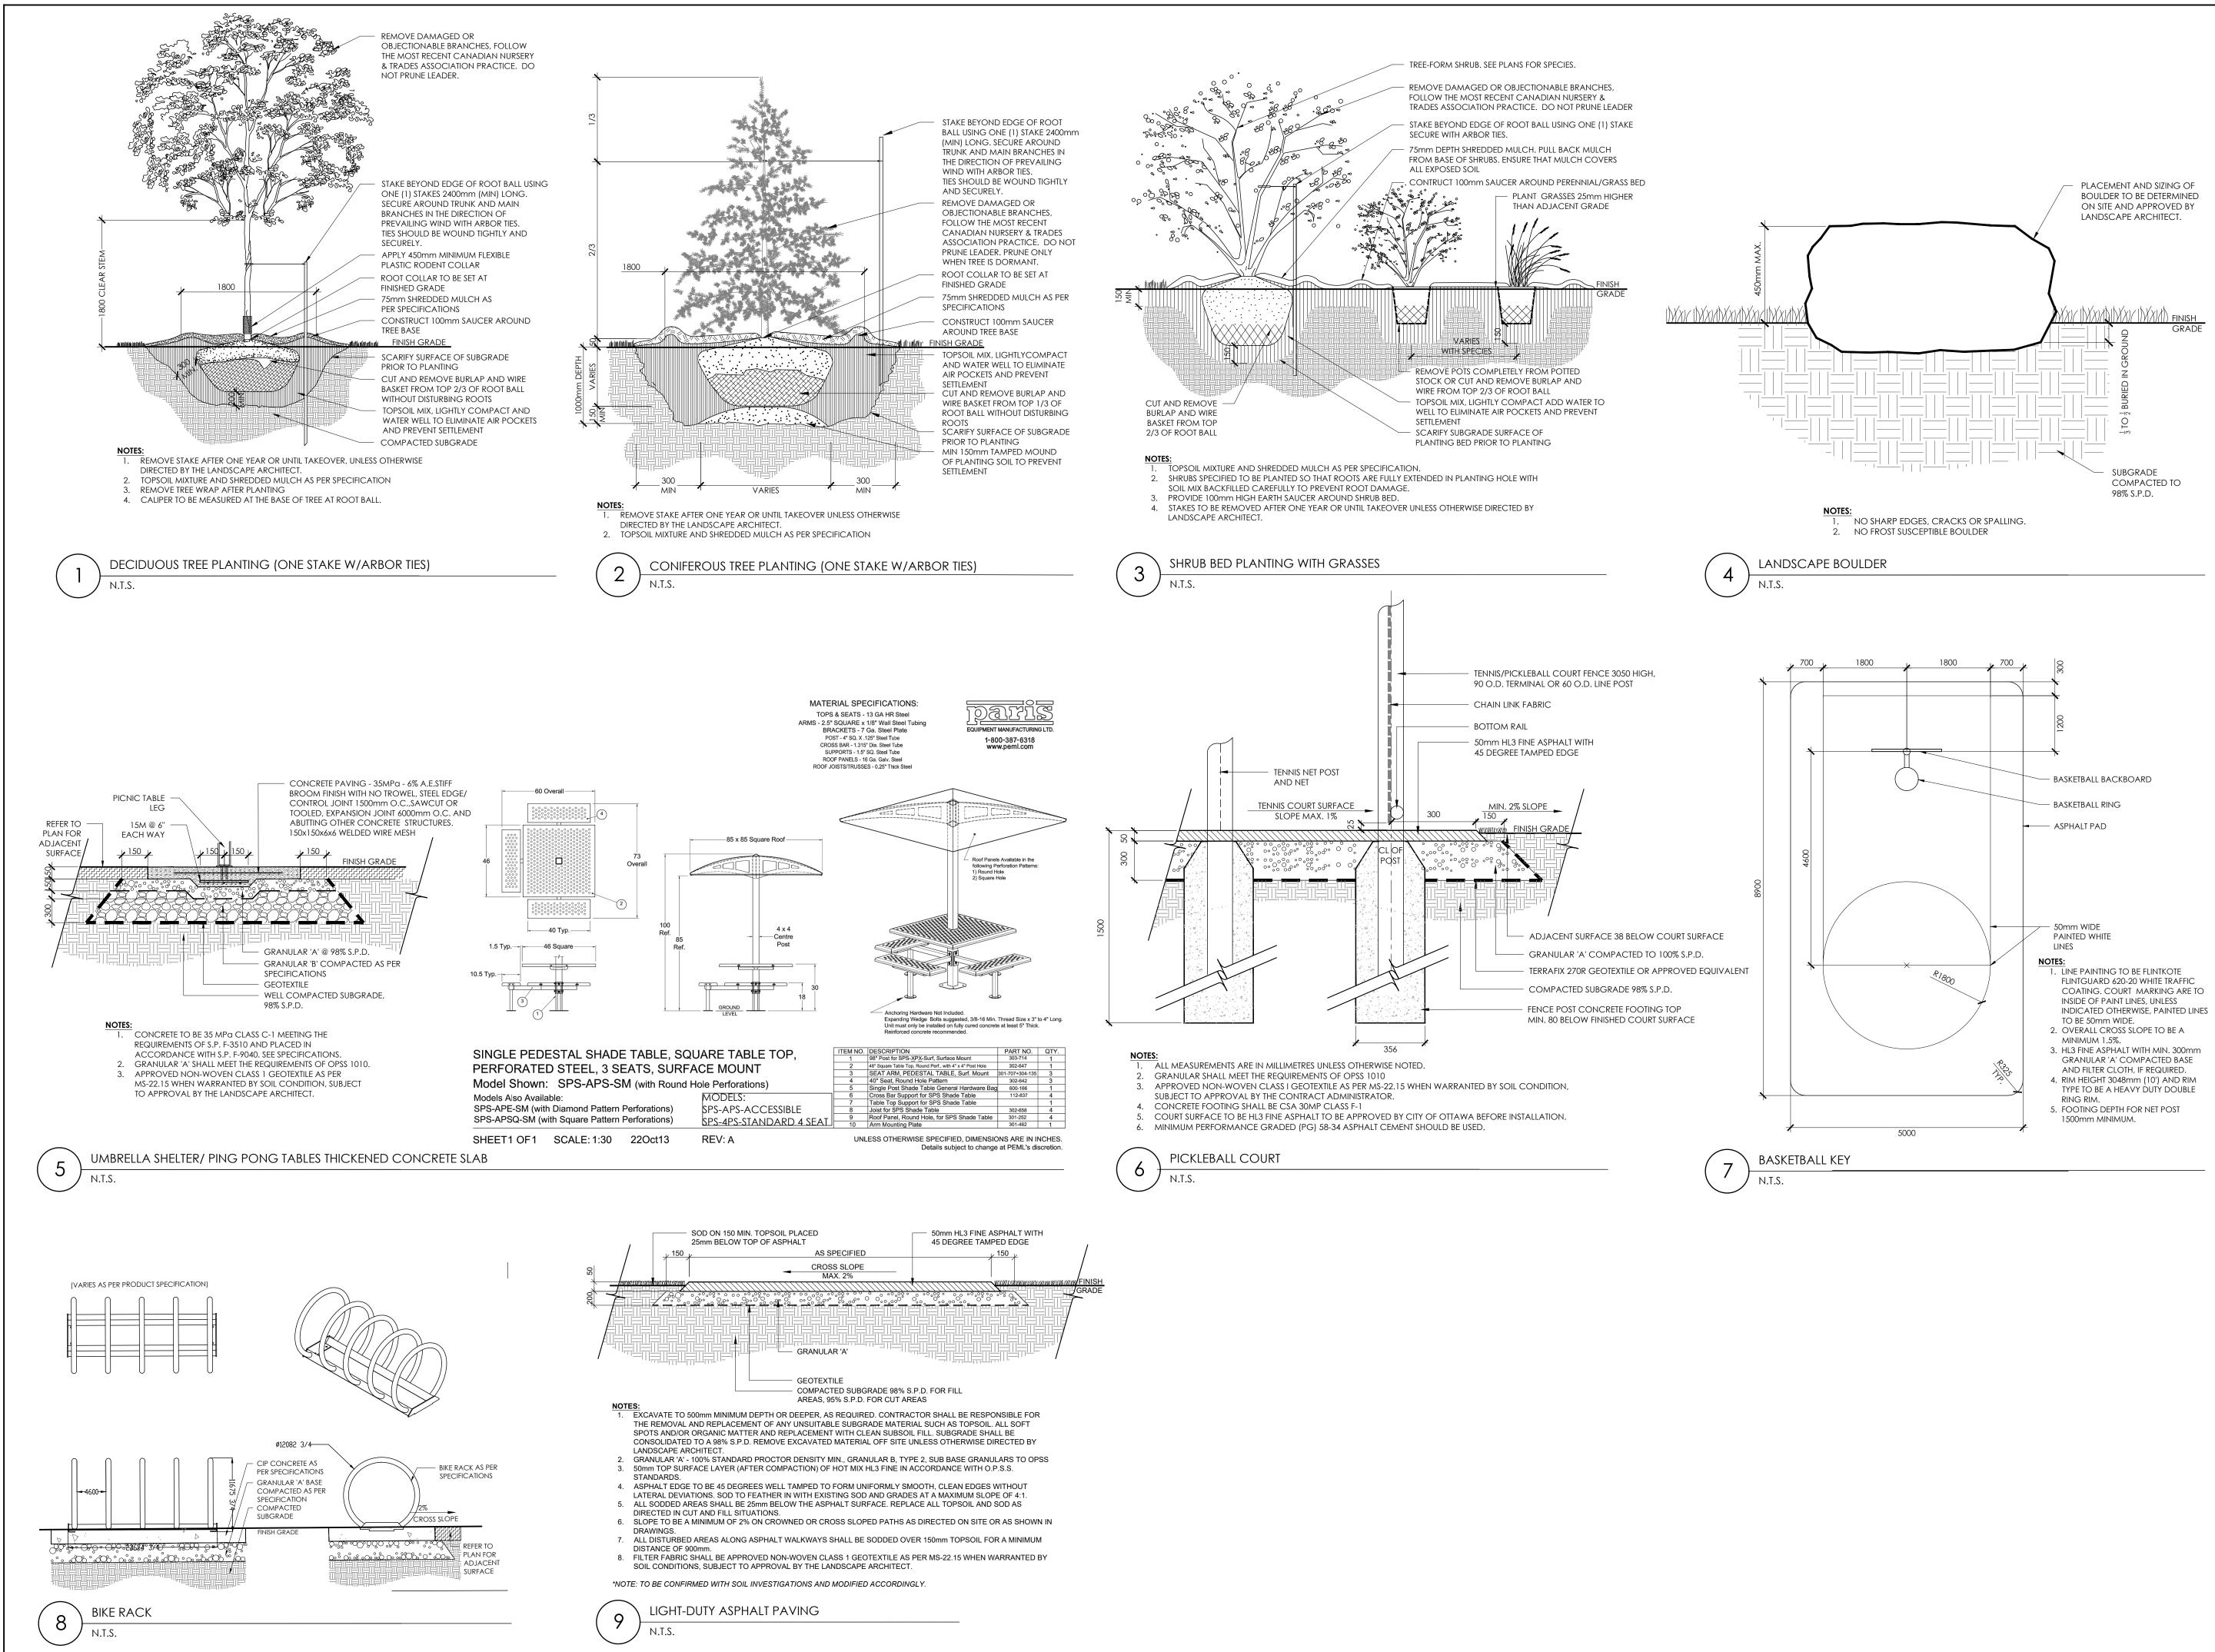

Contractor shall check all dimensions on the work and report any discrepancy to the Landscape Architect before proceeding. All drawings and specifications are the property of the Landscape Architect and must be returned at the completion of the work. This drawing is not to be used for construction until signed by the Landscape Architect.