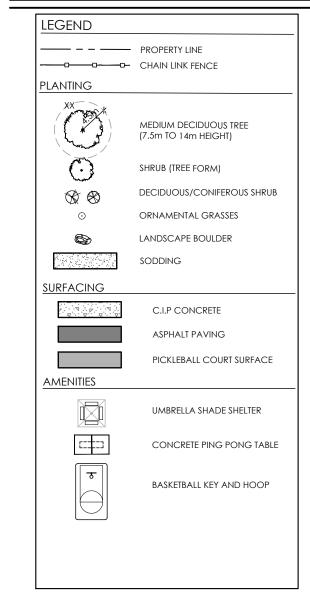

| PLANT LIST-AMENITY AREA                          |                 |                                                   |                                              |                     |            |  |  |  |
|--------------------------------------------------|-----------------|---------------------------------------------------|----------------------------------------------|---------------------|------------|--|--|--|
| KEY KEY                                          | QTY.            | BOTANICAL NAME                                    | COMMON NAME                                  | CAL/HT.             | ROOT       |  |  |  |
| MEDIUM DECIDUOUS TREES 7.5m TO 15m MATURE HEIGHT |                 |                                                   |                                              |                     |            |  |  |  |
| AR<br>CS                                         | 3               | ACER RUBRUM 'AUTUMN SPIRE'<br>CATALPA SPECIOSA    | AUTUMN SPIRE MAPLE<br>NORTHERN CATALPA       | 60<br>60            | B&B<br>B&B |  |  |  |
| CC<br>GB                                         | 2<br>5<br>14    | CORYLUS COLURNA<br>GINKGO BILOBA 'AUTUMN GOLD'    | TURKISH HAZEL<br>AUTUMN GOLD GINKGO          | 60<br>60            | B&B<br>B&B |  |  |  |
| DECIDUOUS SHRUBS                                 |                 |                                                   |                                              |                     |            |  |  |  |
| Ac<br>Cs                                         | 6<br>38         | amelanchier canadensis<br>Cornus sericea 'farrow' | SERVICEBERRY (TREE FORM) ARCTIC FIRE DOGWOOD | 125cm HT.<br>3 GAL. | PT.<br>PT. |  |  |  |
|                                                  | 44              |                                                   |                                              |                     |            |  |  |  |
| GRAS<br>ca                                       | 11              | CALAMAGROSTIS X ACUTIFLORA 'KARL FOERSTER'        | KARL FOERSTER REED GRASS                     | 2 GAL.              | PT.        |  |  |  |
| SS                                               | $\frac{29}{40}$ | SCHIZACHYRIUM SCOPARIUM                           | LITTLE BLUESTEM                              | 2 GAL.              | PT.        |  |  |  |