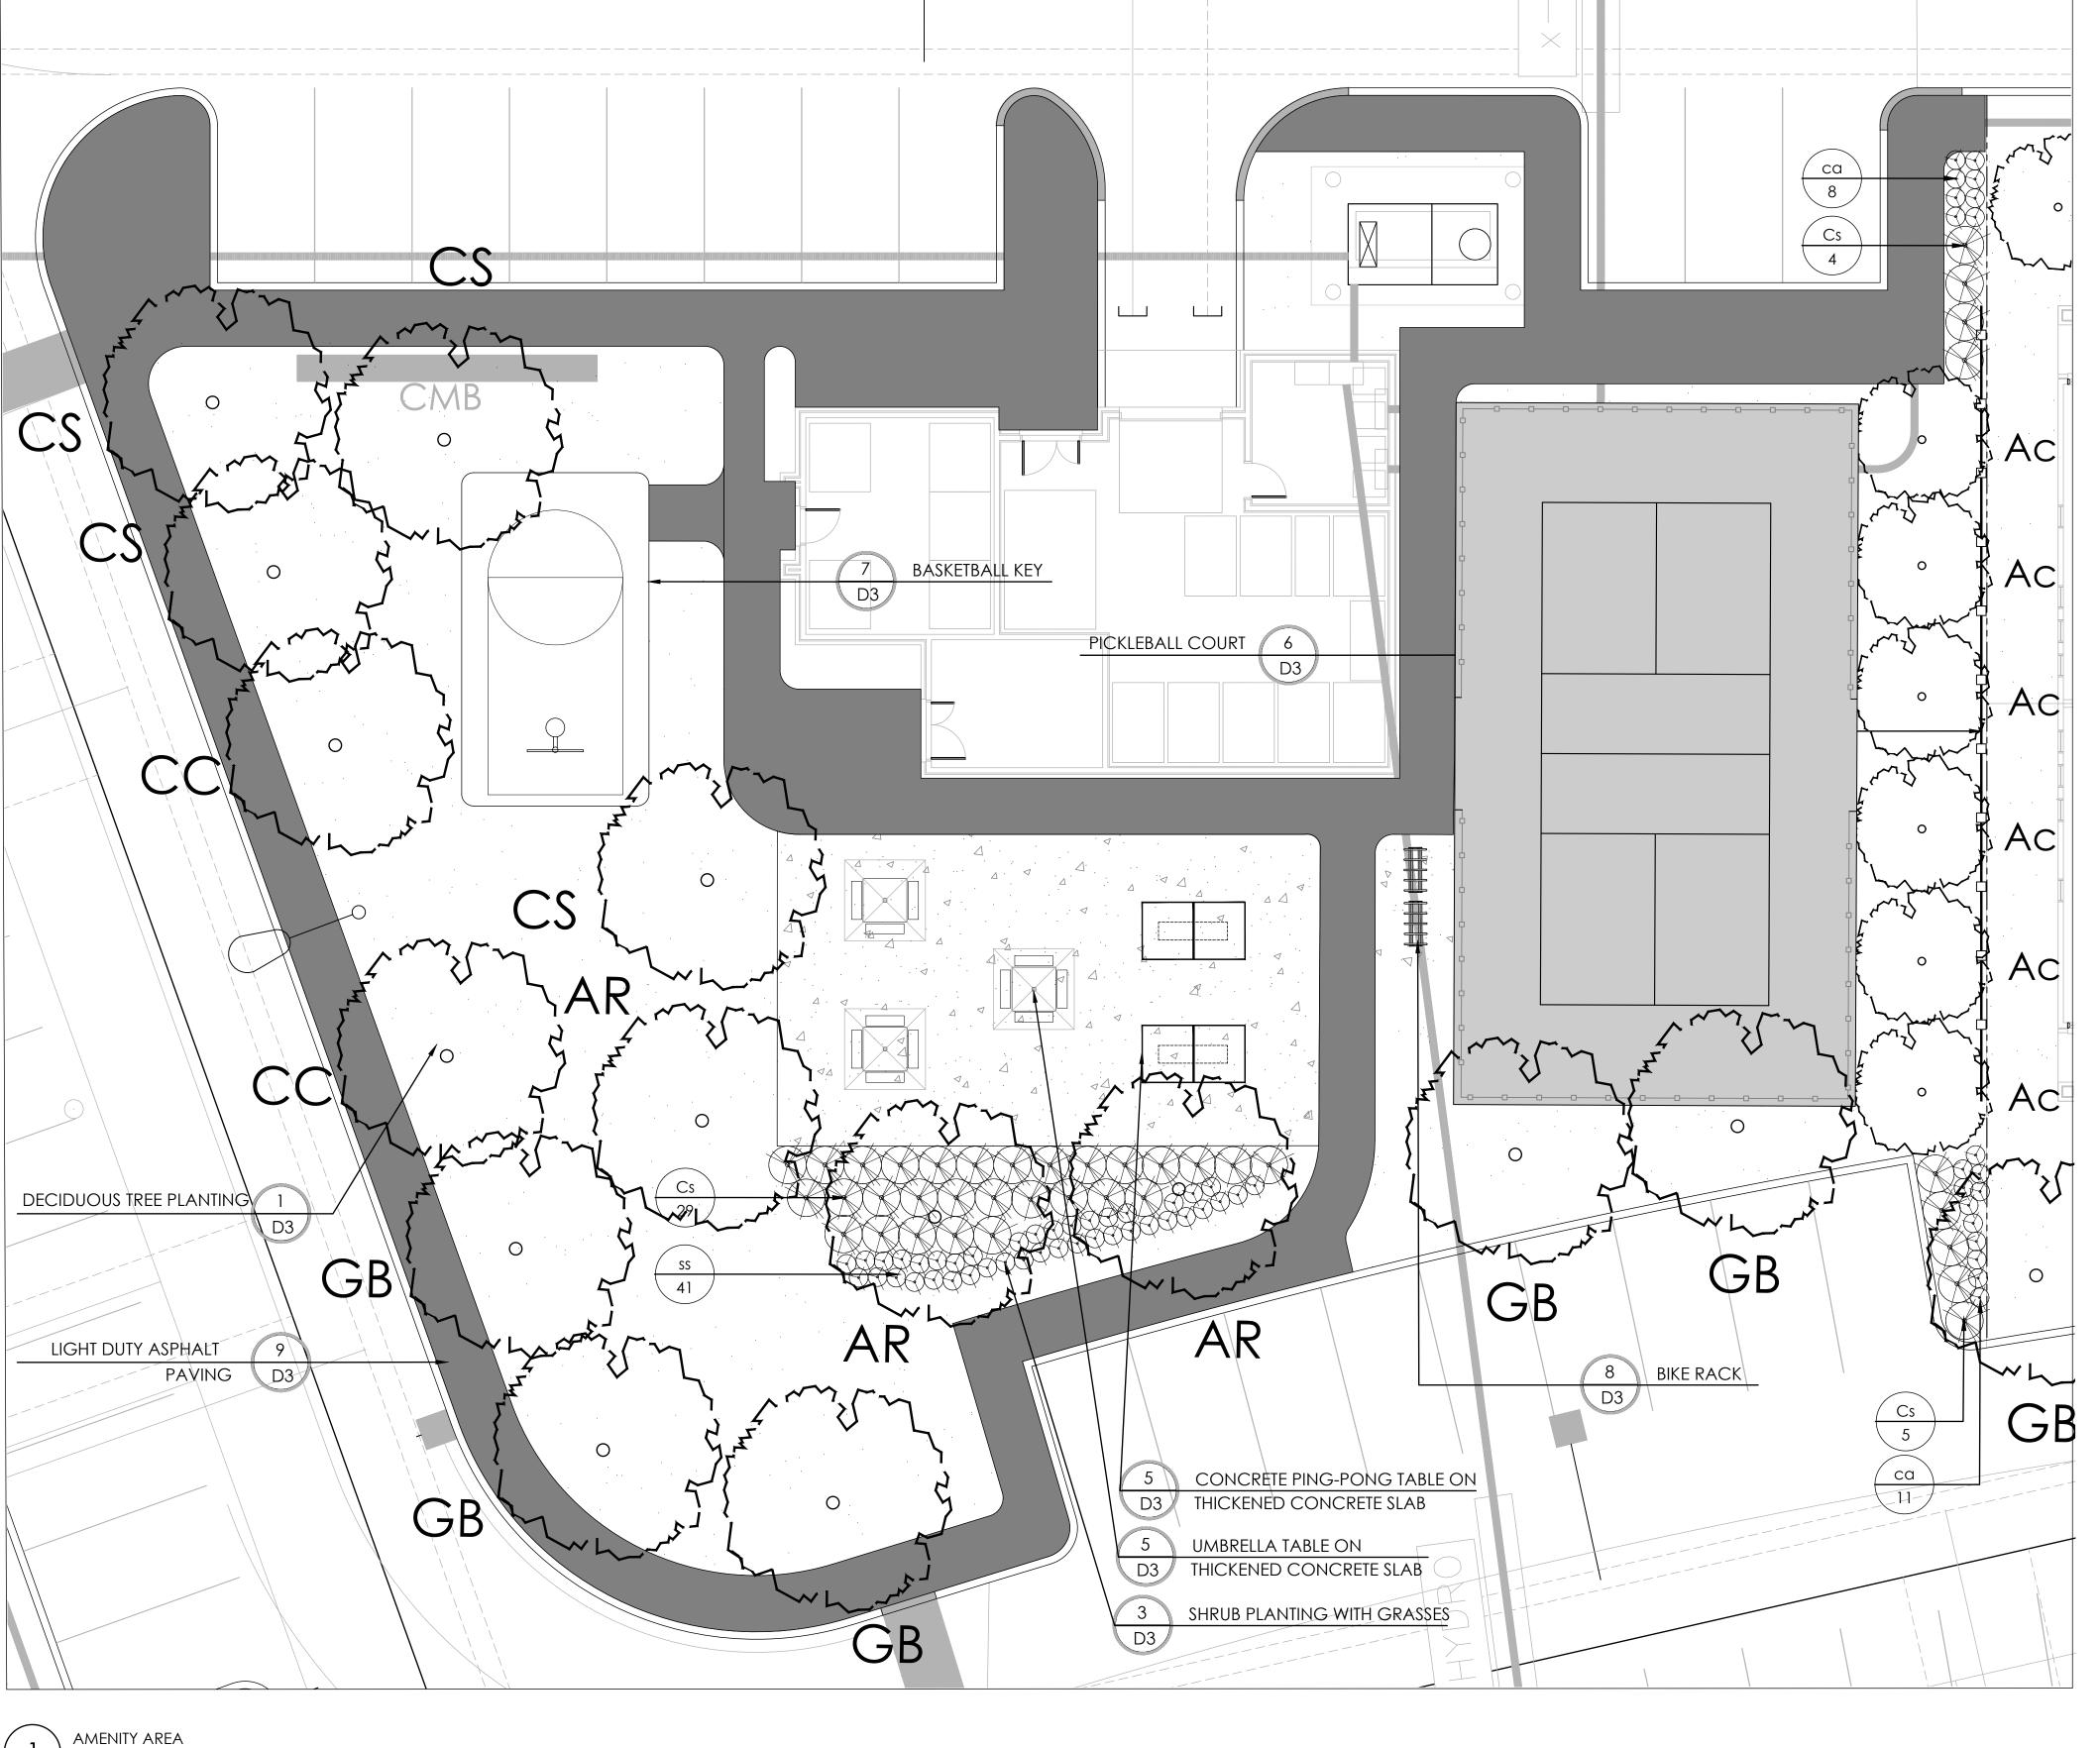

| PLANT LIST-AMENITY AREA                          |                 |                                                   |                                              |                     |            |  |  |  |
|--------------------------------------------------|-----------------|---------------------------------------------------|----------------------------------------------|---------------------|------------|--|--|--|
| KEY KEY                                          | QTY.            | BOTANICAL NAME                                    | COMMON NAME                                  | CAL/HT.             | ROOT       |  |  |  |
| MEDIUM DECIDUOUS TREES 7.5m TO 15m MATURE HEIGHT |                 |                                                   |                                              |                     |            |  |  |  |
| AR<br>CS                                         | 3               | ACER RUBRUM 'AUTUMN SPIRE'<br>CATALPA SPECIOSA    | AUTUMN SPIRE MAPLE<br>NORTHERN CATALPA       | 60<br>60            | B&B<br>B&B |  |  |  |
| CC<br>GB                                         | 2<br>5<br>14    | CORYLUS COLURNA<br>GINKGO BILOBA 'AUTUMN GOLD'    | TURKISH HAZEL<br>AUTUMN GOLD GINKGO          | 60<br>60            | B&B<br>B&B |  |  |  |
| DECIDUOUS SHRUBS                                 |                 |                                                   |                                              |                     |            |  |  |  |
| Ac<br>Cs                                         | 6<br>38         | amelanchier canadensis<br>Cornus sericea 'farrow' | SERVICEBERRY (TREE FORM) ARCTIC FIRE DOGWOOD | 125cm HT.<br>3 GAL. | PT.<br>PT. |  |  |  |
|                                                  | 44              |                                                   |                                              |                     |            |  |  |  |
| GRAS<br>ca                                       | 11              | CALAMAGROSTIS X ACUTIFLORA 'KARL FOERSTER'        | KARL FOERSTER REED GRASS                     | 2 GAL.              | PT.        |  |  |  |
| SS                                               | $\frac{29}{40}$ | SCHIZACHYRIUM SCOPARIUM                           | LITTLE BLUESTEM                              | 2 GAL.              | PT.        |  |  |  |