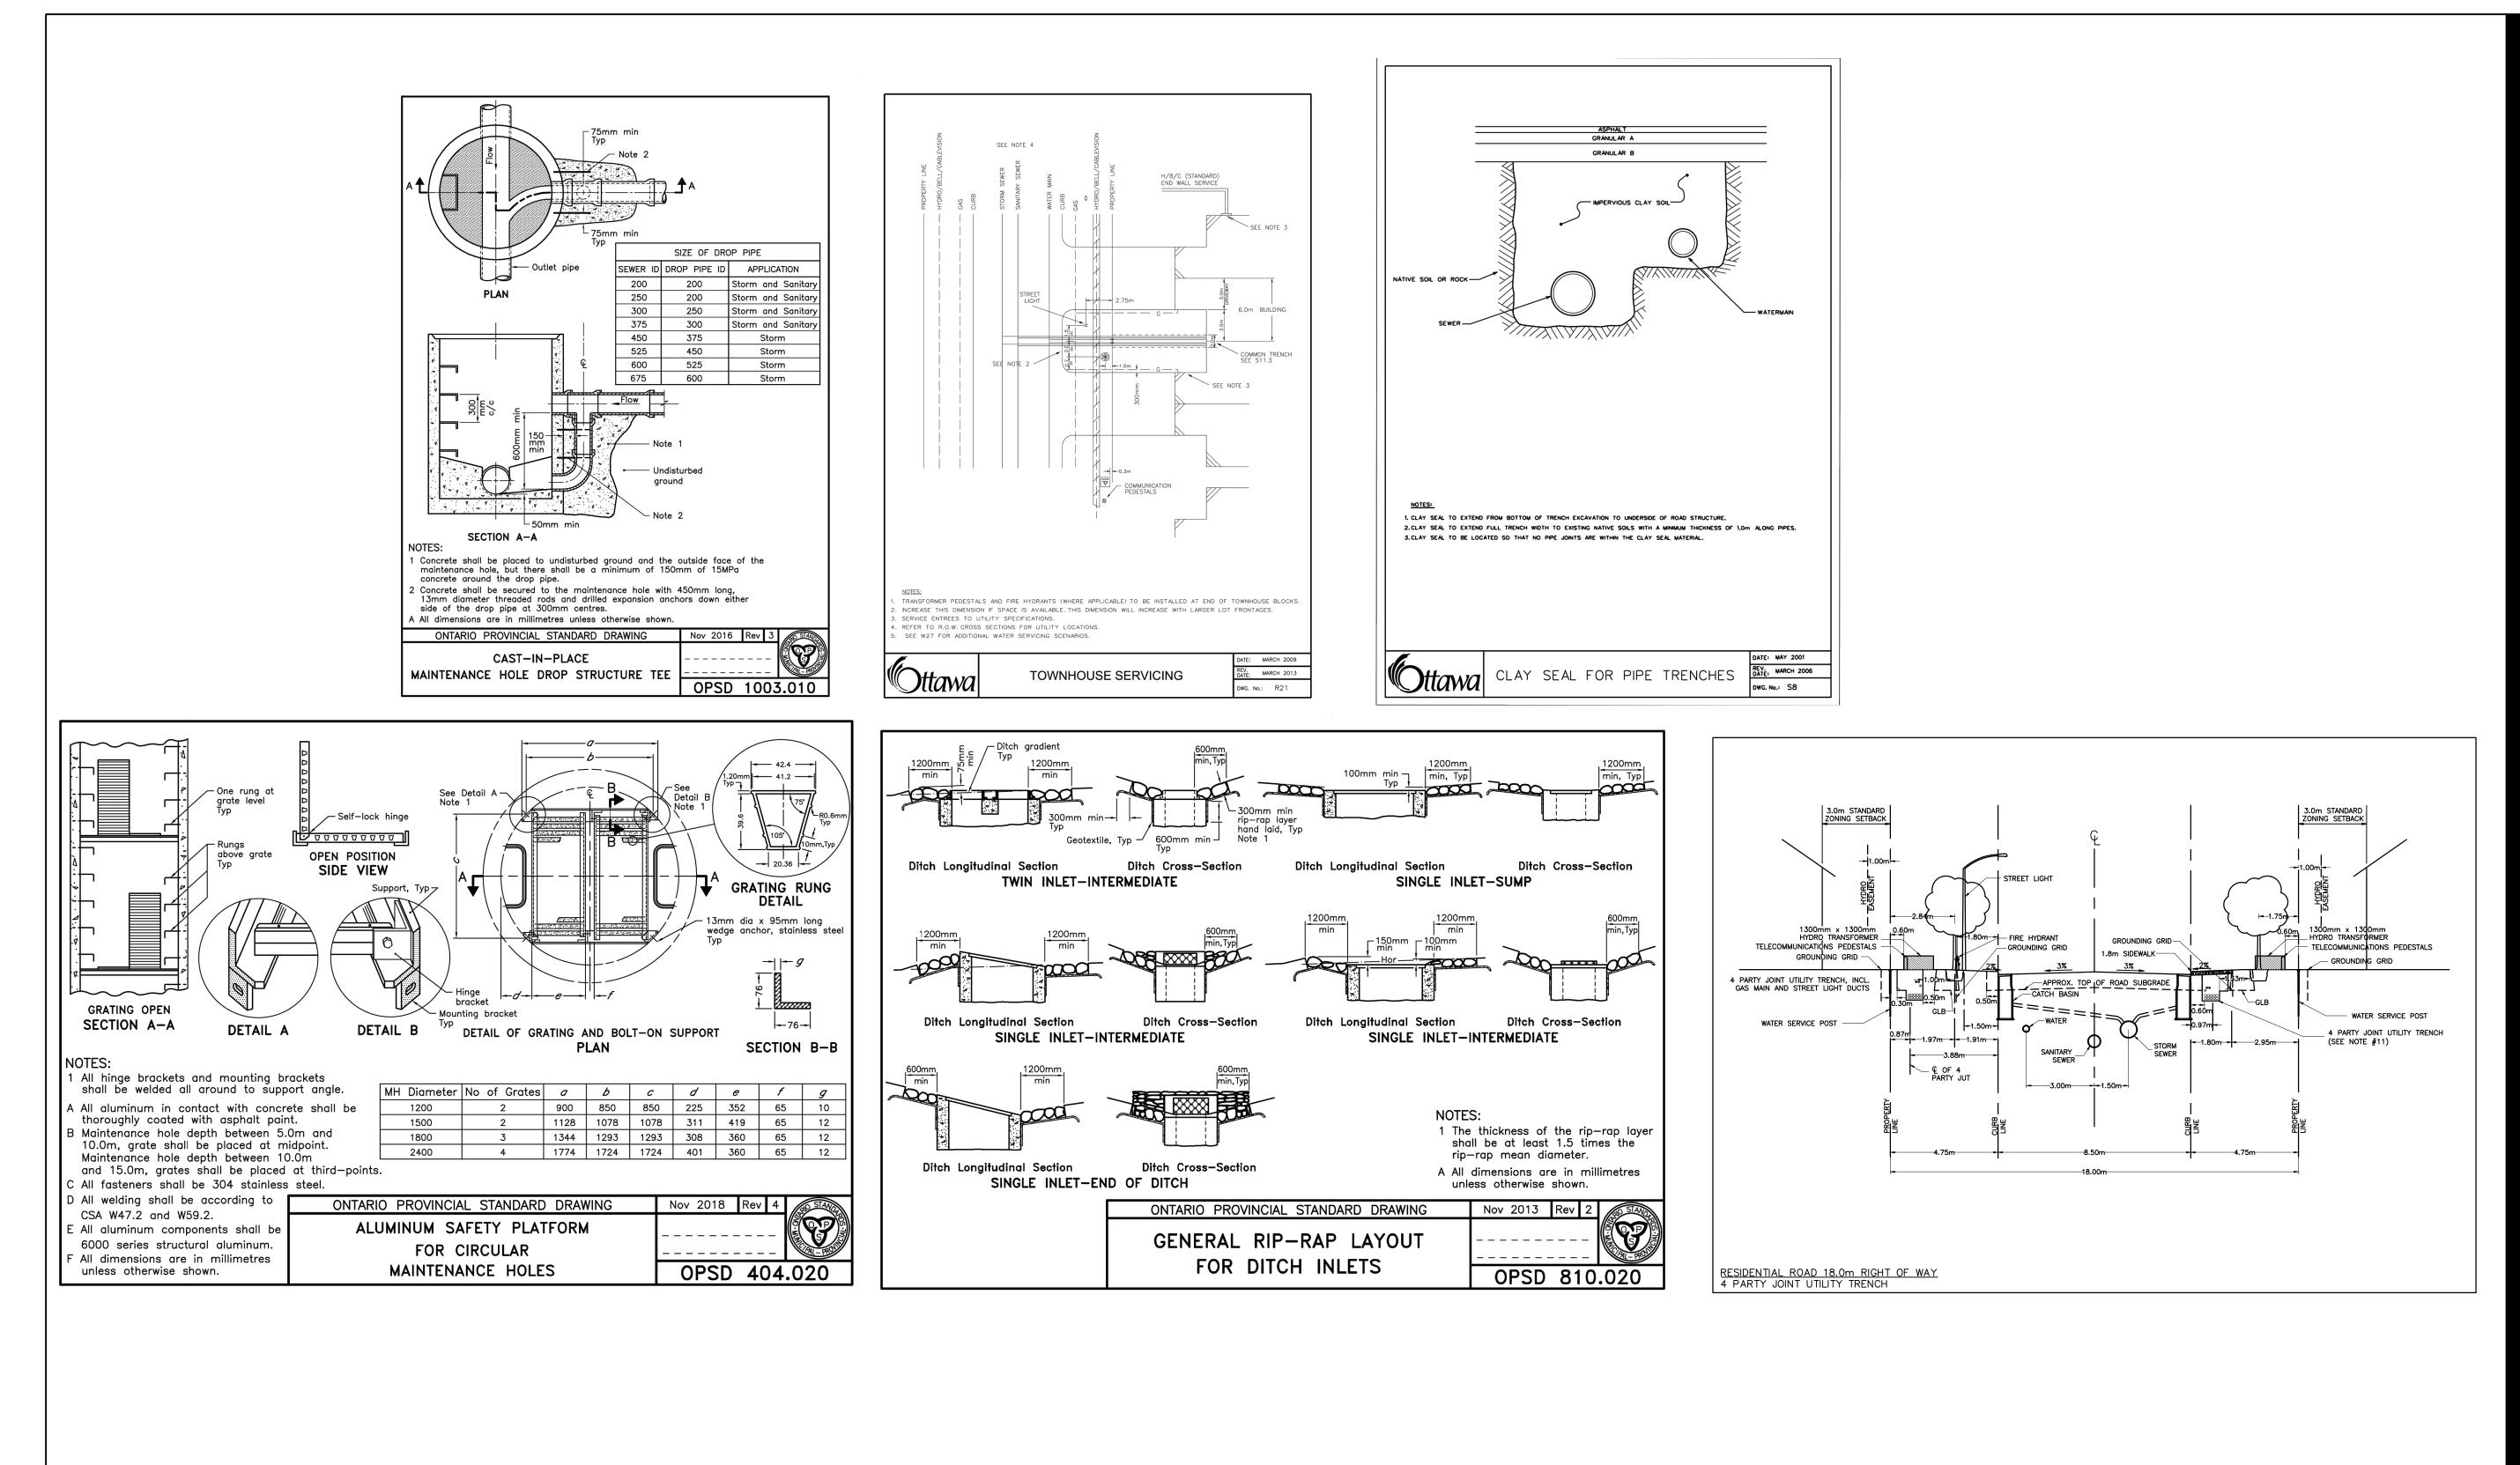

\_\_\_\_\_

Dwn. Chkd. Dsgn. YY.MM.DD

Permit-Seal

Client/Project RICHCRAFT GROUP OF COMPANIES 2280 ST. LAURENT BLVD PROPOSED RESIDENTIAL DEVELOPMENT TRAILSEDGE BLOCK 193 & 194 OTTAWA, ON Title DETAILS SHEET Project No. Scale