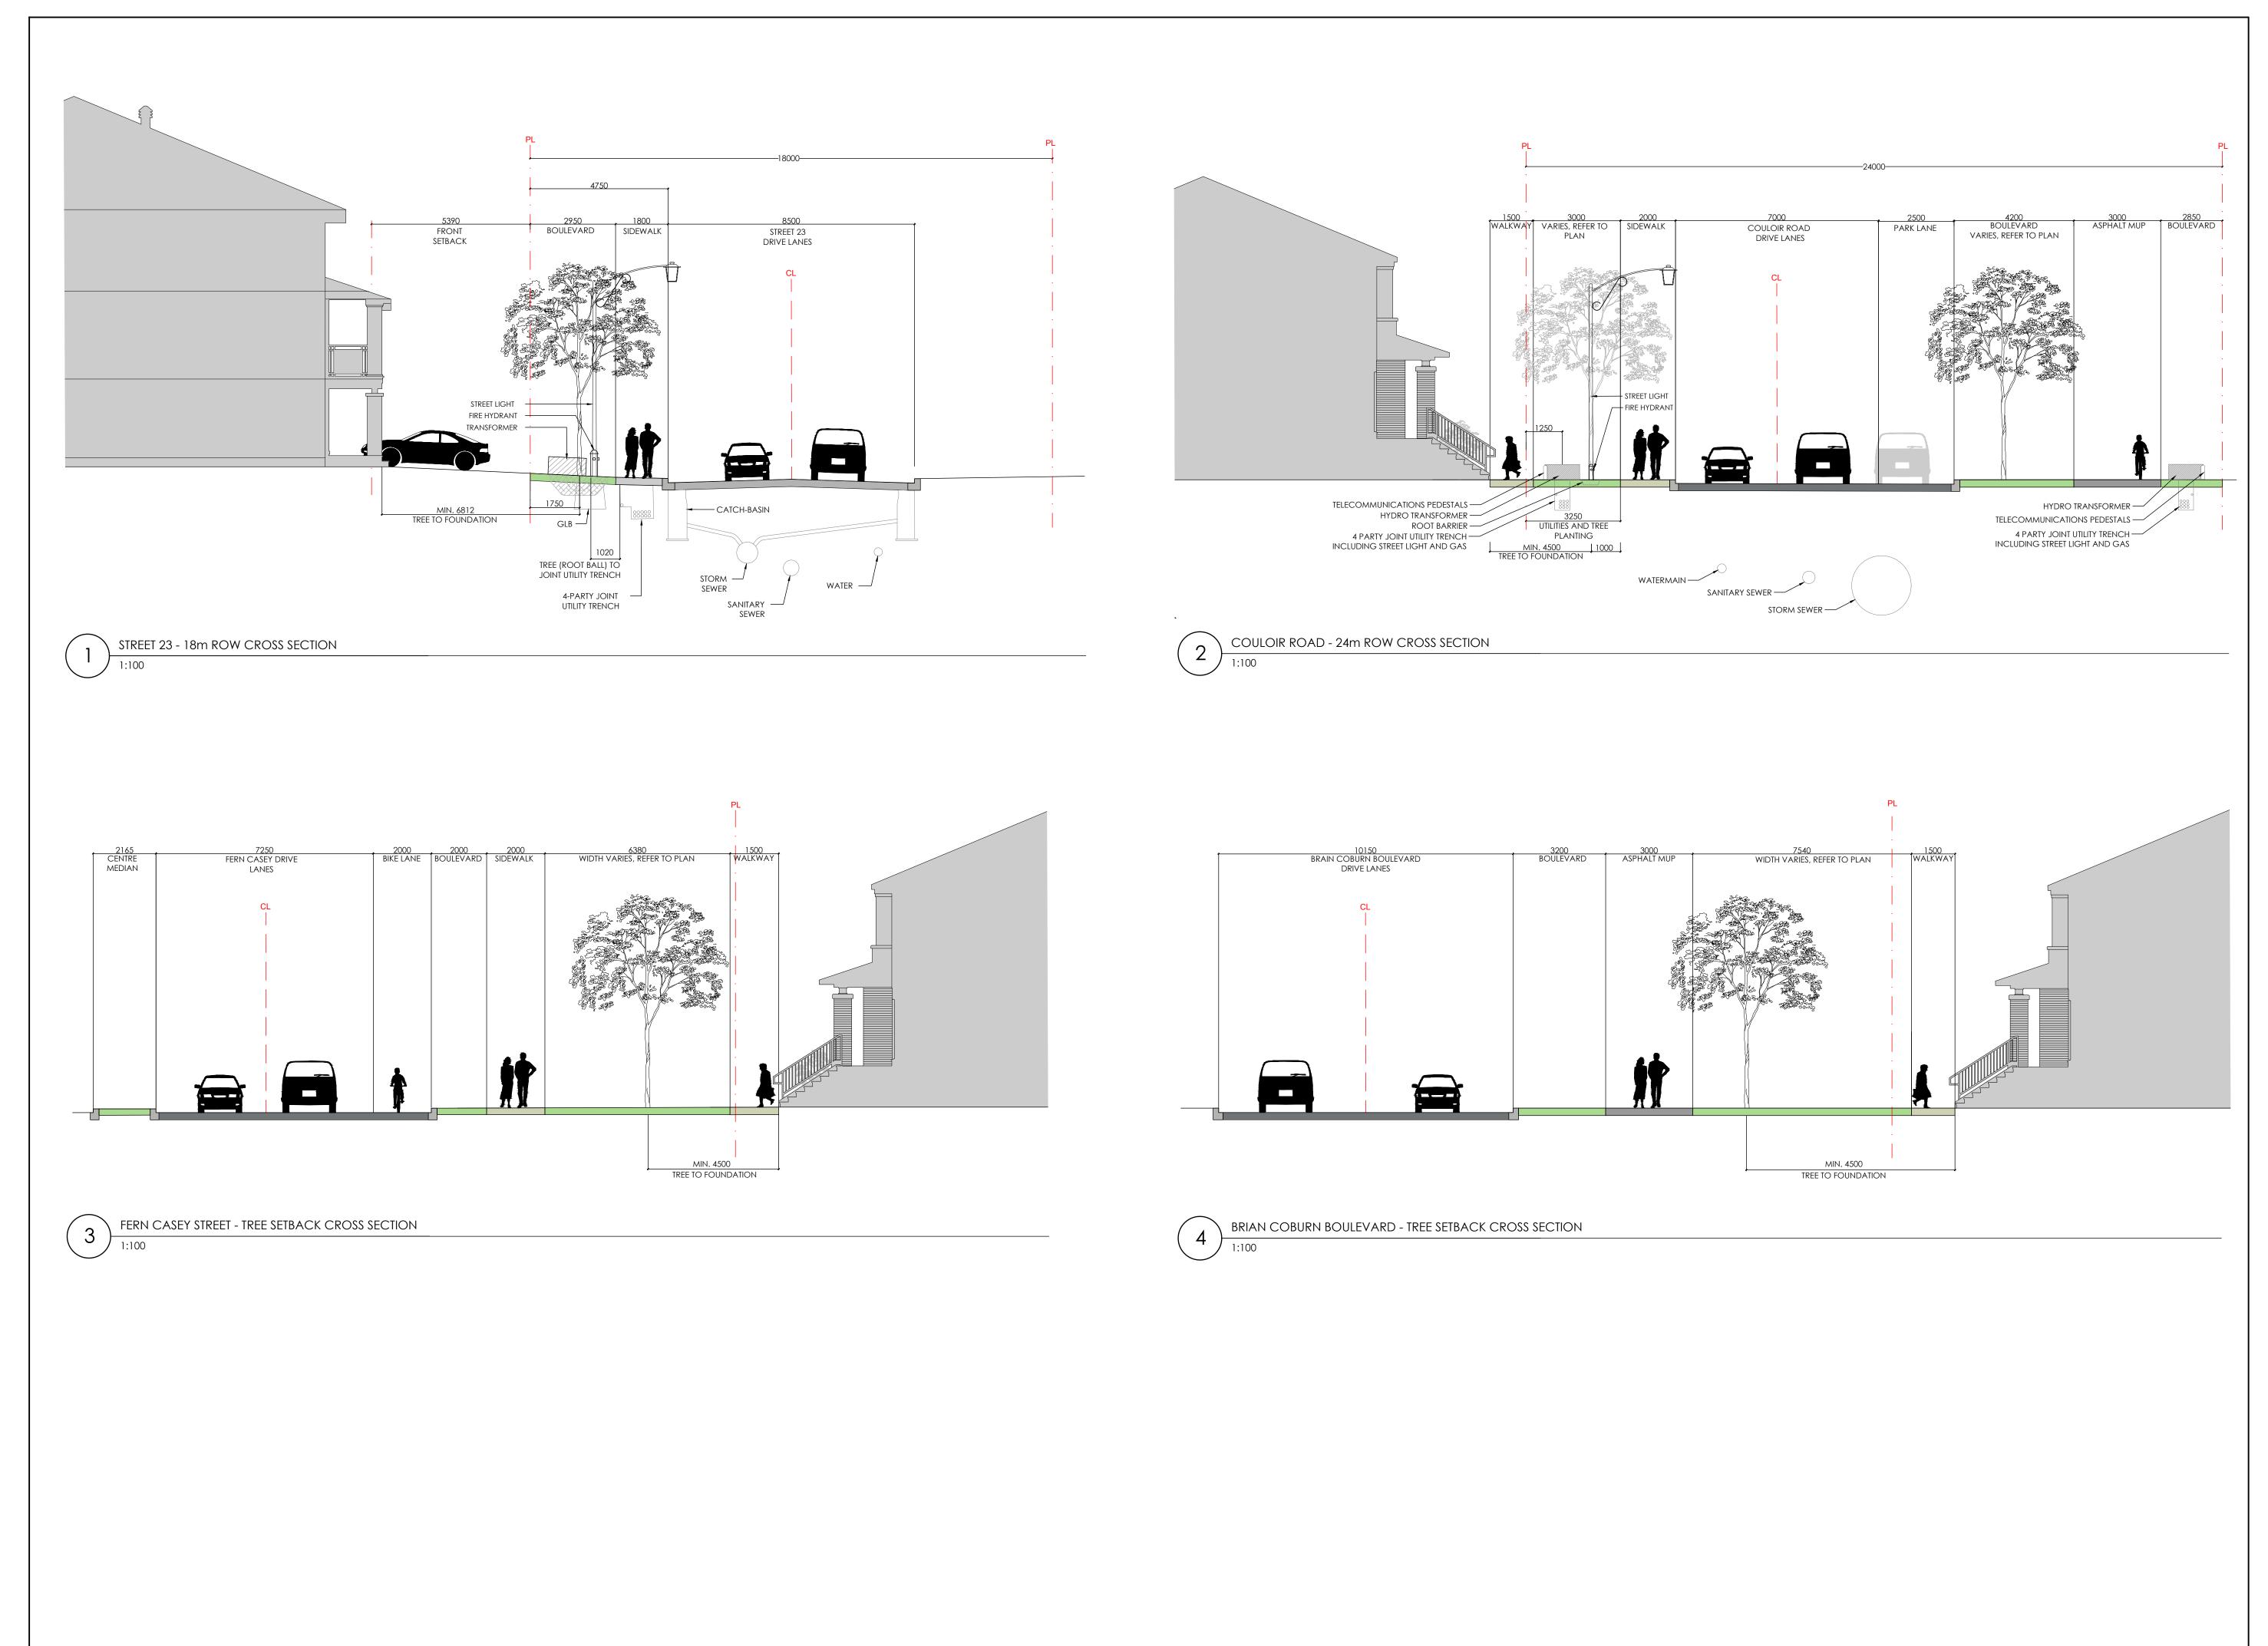

Contractor shall check all dimensions on the work and report any discrepancy to the Landscape Architect before proceeding. All drawings and specifications are the property of the Landscape Architect and must be returned at the completion of the work. This drawing is not to be used for construction until signed by the Landscape Architect.



| 9                   | Re-Issued for 4th Submission                     | Dec. 2/21   |
|---------------------|--------------------------------------------------|-------------|
| 8                   | Issued for 4th Submission                        | Nov. 12/21  |
| 7                   | Re-Issued for 3rd Submission                     | Sept. 16/21 |
| 6                   | Issued for 3rd Submission                        | July 16/21  |
| 5